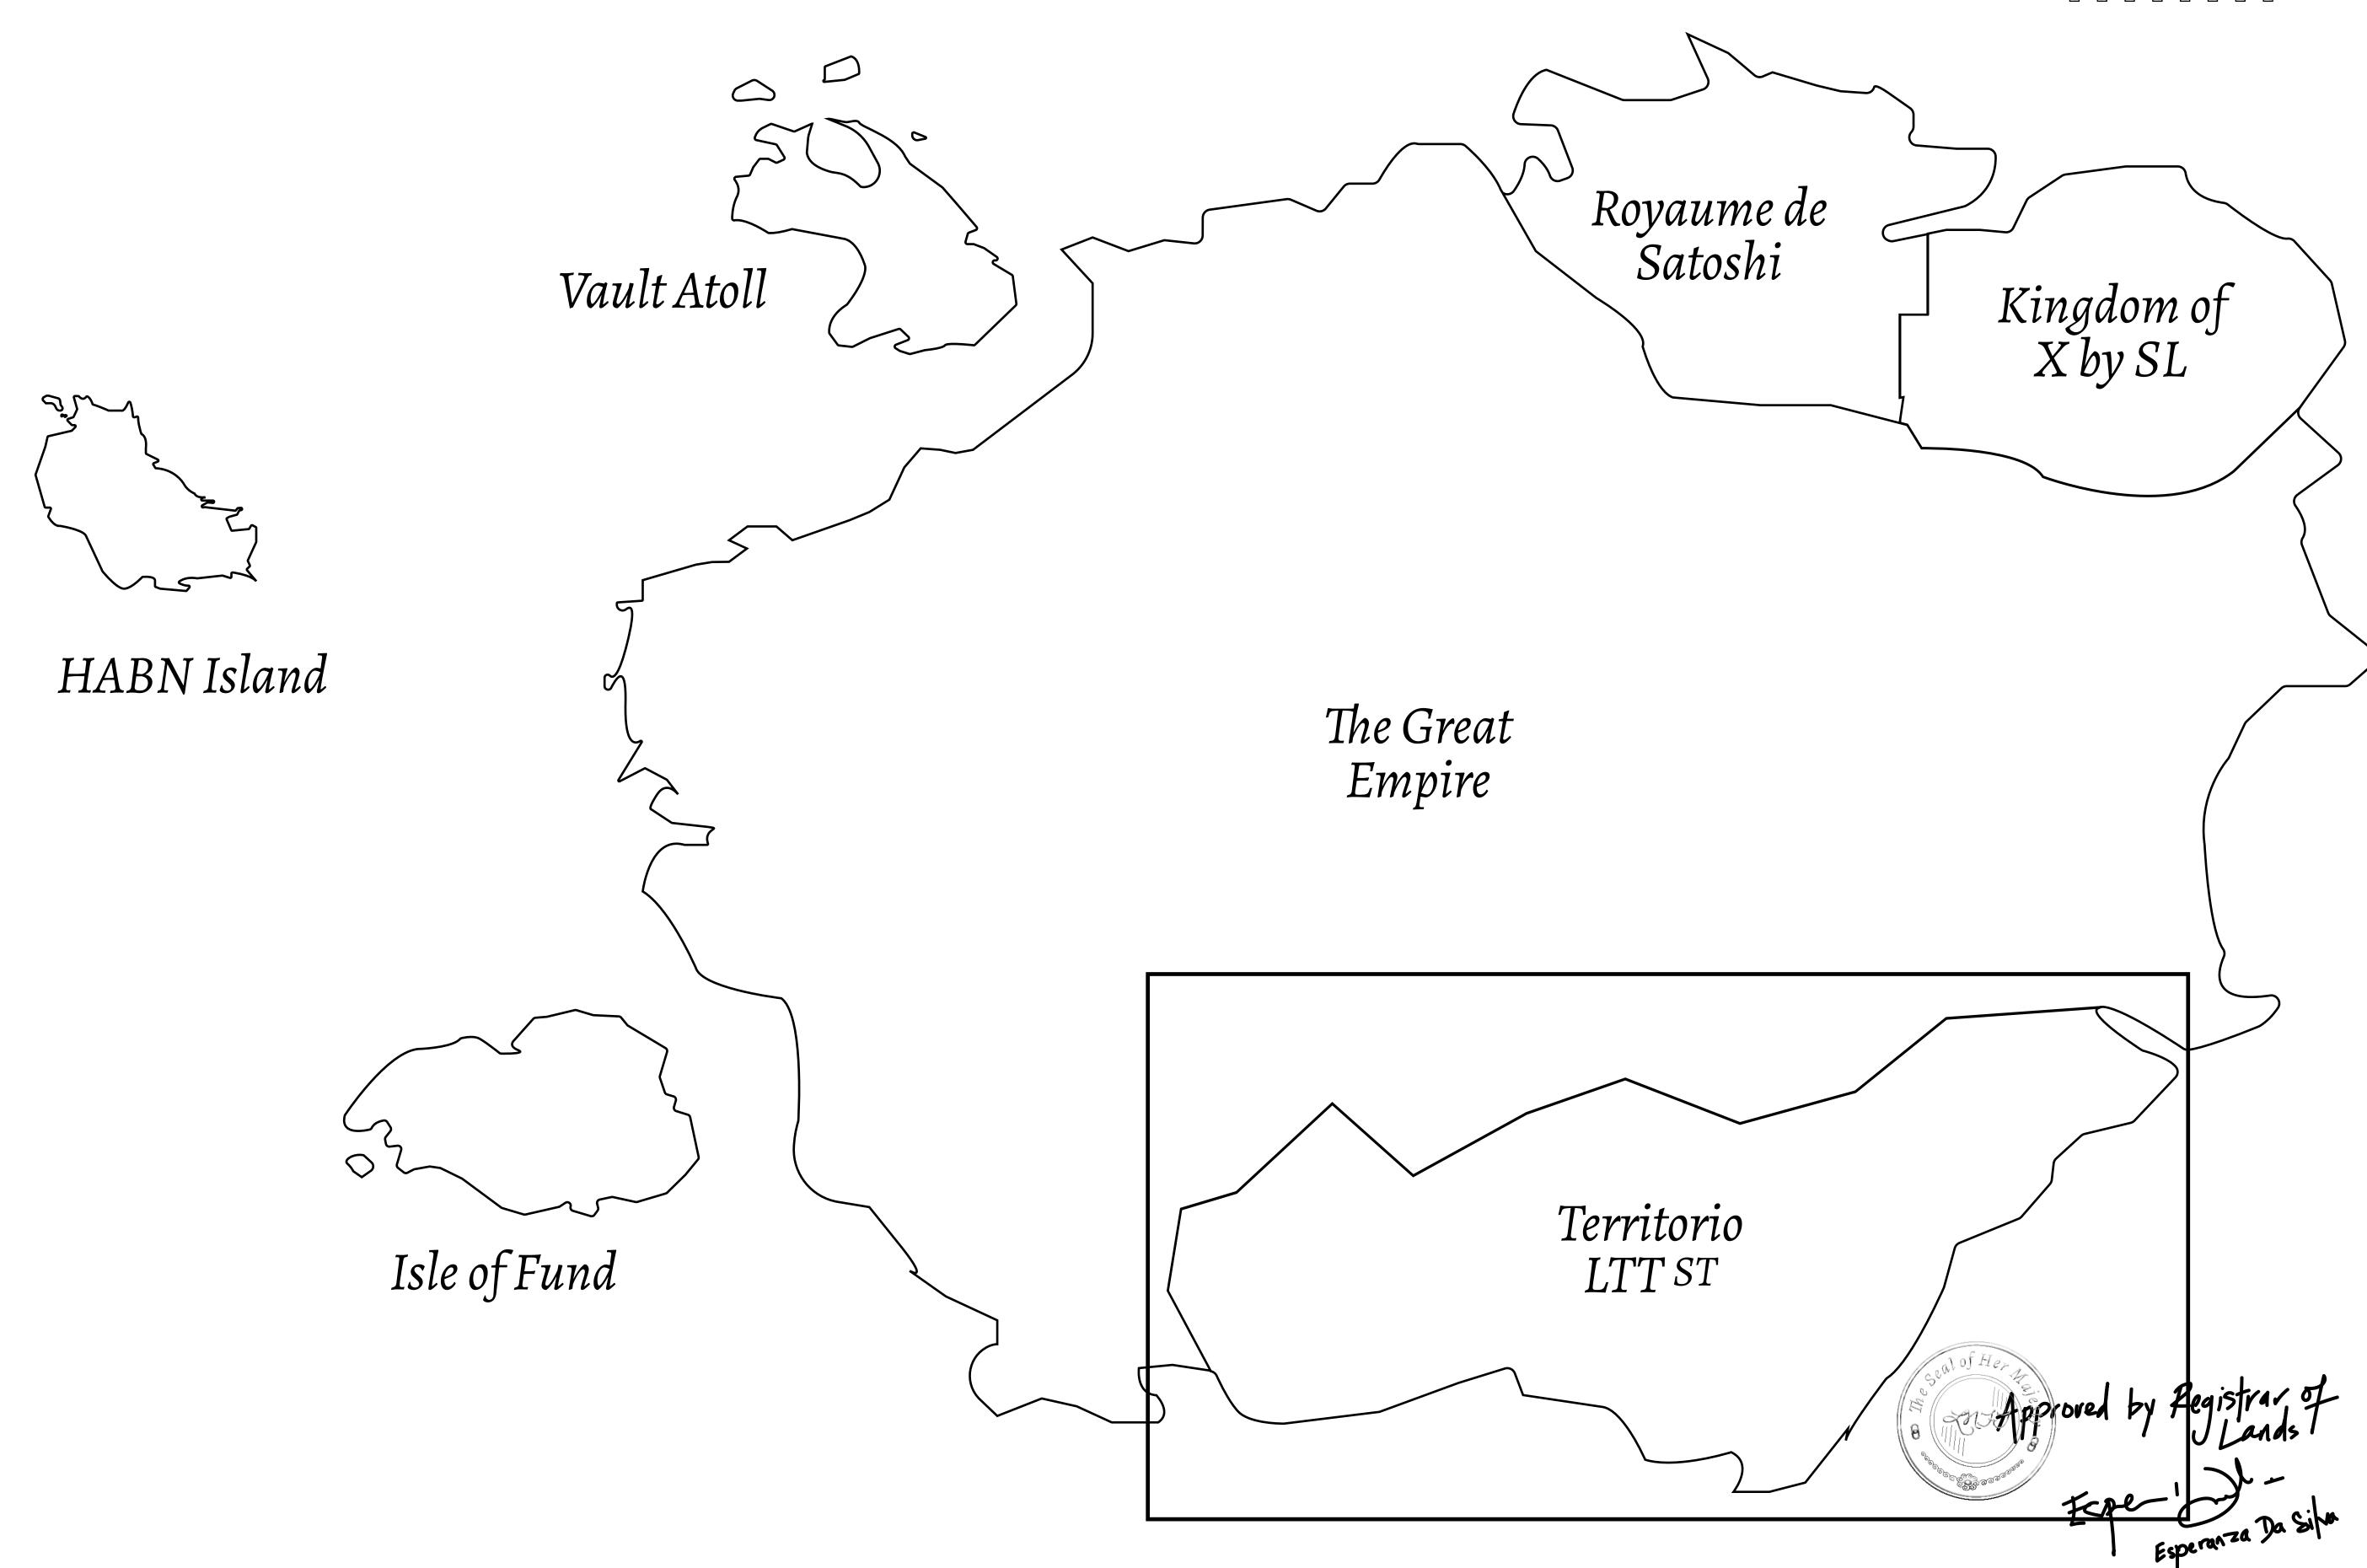

## GEOGRAPHY

COASTLINE
BORDERS
HIGHEST POINT
LOWEST POINT
PLOTS
SCALE

193.03 KM (119.94 MILES)
OCEAN, THE GREAT EMPIRE
MT ELEUTHERIA +1392 M
PUERTO DE LTT 0 M

PUERTO DE 1045 1:50000

## H.M. LNFT Land Registry

TITLE NUMBER

T0560-221121

TERRITORIO LTT ST

ISSUED 22 November 2021

SCALE **1/50000** 

HIGHWAY

PLOT T0559

Type W-T: Share of 0.1% of all BUN sales (rewarded in Credits) plus 1% of all LTT redeemed based on OWNER ENTITLEMENT number of NFT Stories minted; Mint 4 NFT Stories TERRITORIO PLOT T0562

> PLOT T0560 BOUNDARY: 1.62 KM

OCEAN

PLOT T0557

RIVER ELEUSIS

PLOT T0558