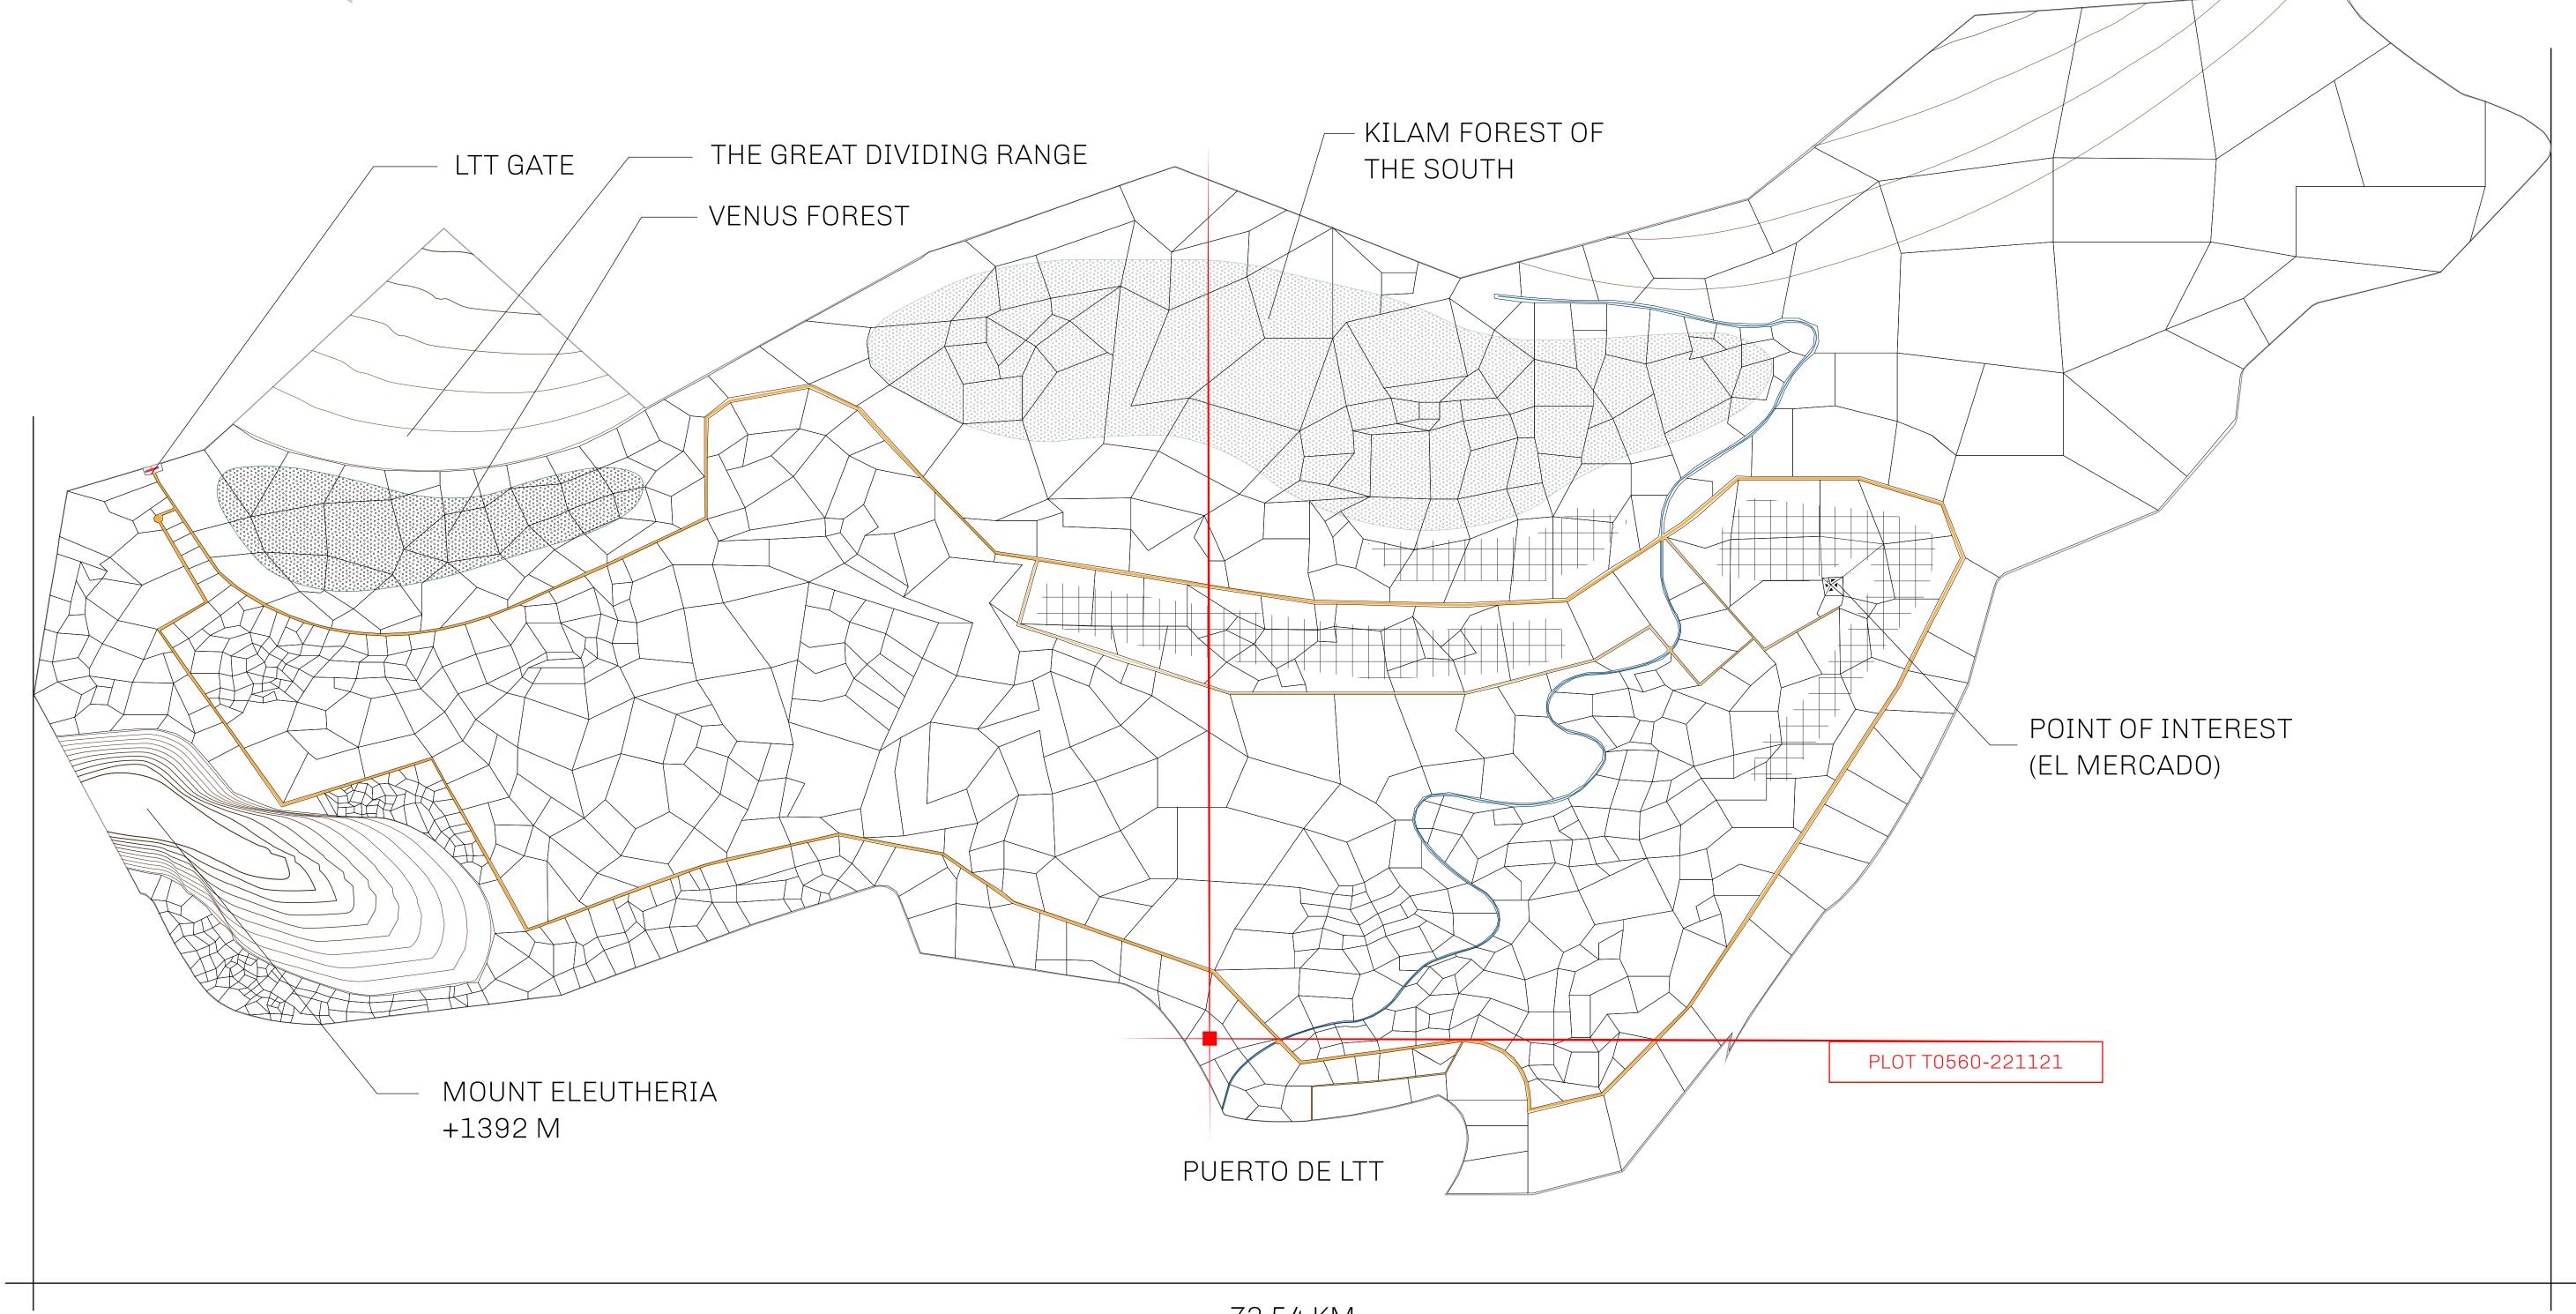

## THE SPANISH ARMADA

The most flamboyant of all of the states, this Spanish-speaking territory houses a clash of cultures. From the LTT trades in the El Mercado district to the solicitations for invites to the Great Empire, and even the traveling Caravans, it is a transient place; people are always on the move on the way to the Great Empire or a trek through the Dividing Range to the Royaume De Satoshi. Commerce uses derivations of LTT such as LTTE, LTTB, and LTTC.

## GEOGRAPHY

COASTLINE
BORDERS
HIGHEST POINT
LOWEST POINT
PLOTS
SCALE

193.03 KM (119.94 MILES)
OCEAN, THE GREAT EMPIRE
MT ELEUTHERIA +1392 M
PUERTO DE LTT 0 M

PUERTO DE 1045 1:50000

## H.M. LNFT Land Registry

TITLE NUMBER

T0560-221121

TERRITORIO LTT ST

ISSUED 22 November 2021

SCALE **1/50000** 

HIGHWAY

PLOT T0559

Type W-T: Share of 0.1% of all BUN sales (rewarded in Credits) plus 1% of all LTT redeemed based on OWNER ENTITLEMENT number of NFT Stories minted; Mint 4 NFT Stories TERRITORIO PLOT T0562

> PLOT T0560 BOUNDARY: 1.62 KM

OCEAN

PLOT T0557

RIVER ELEUSIS

PLOT T0558