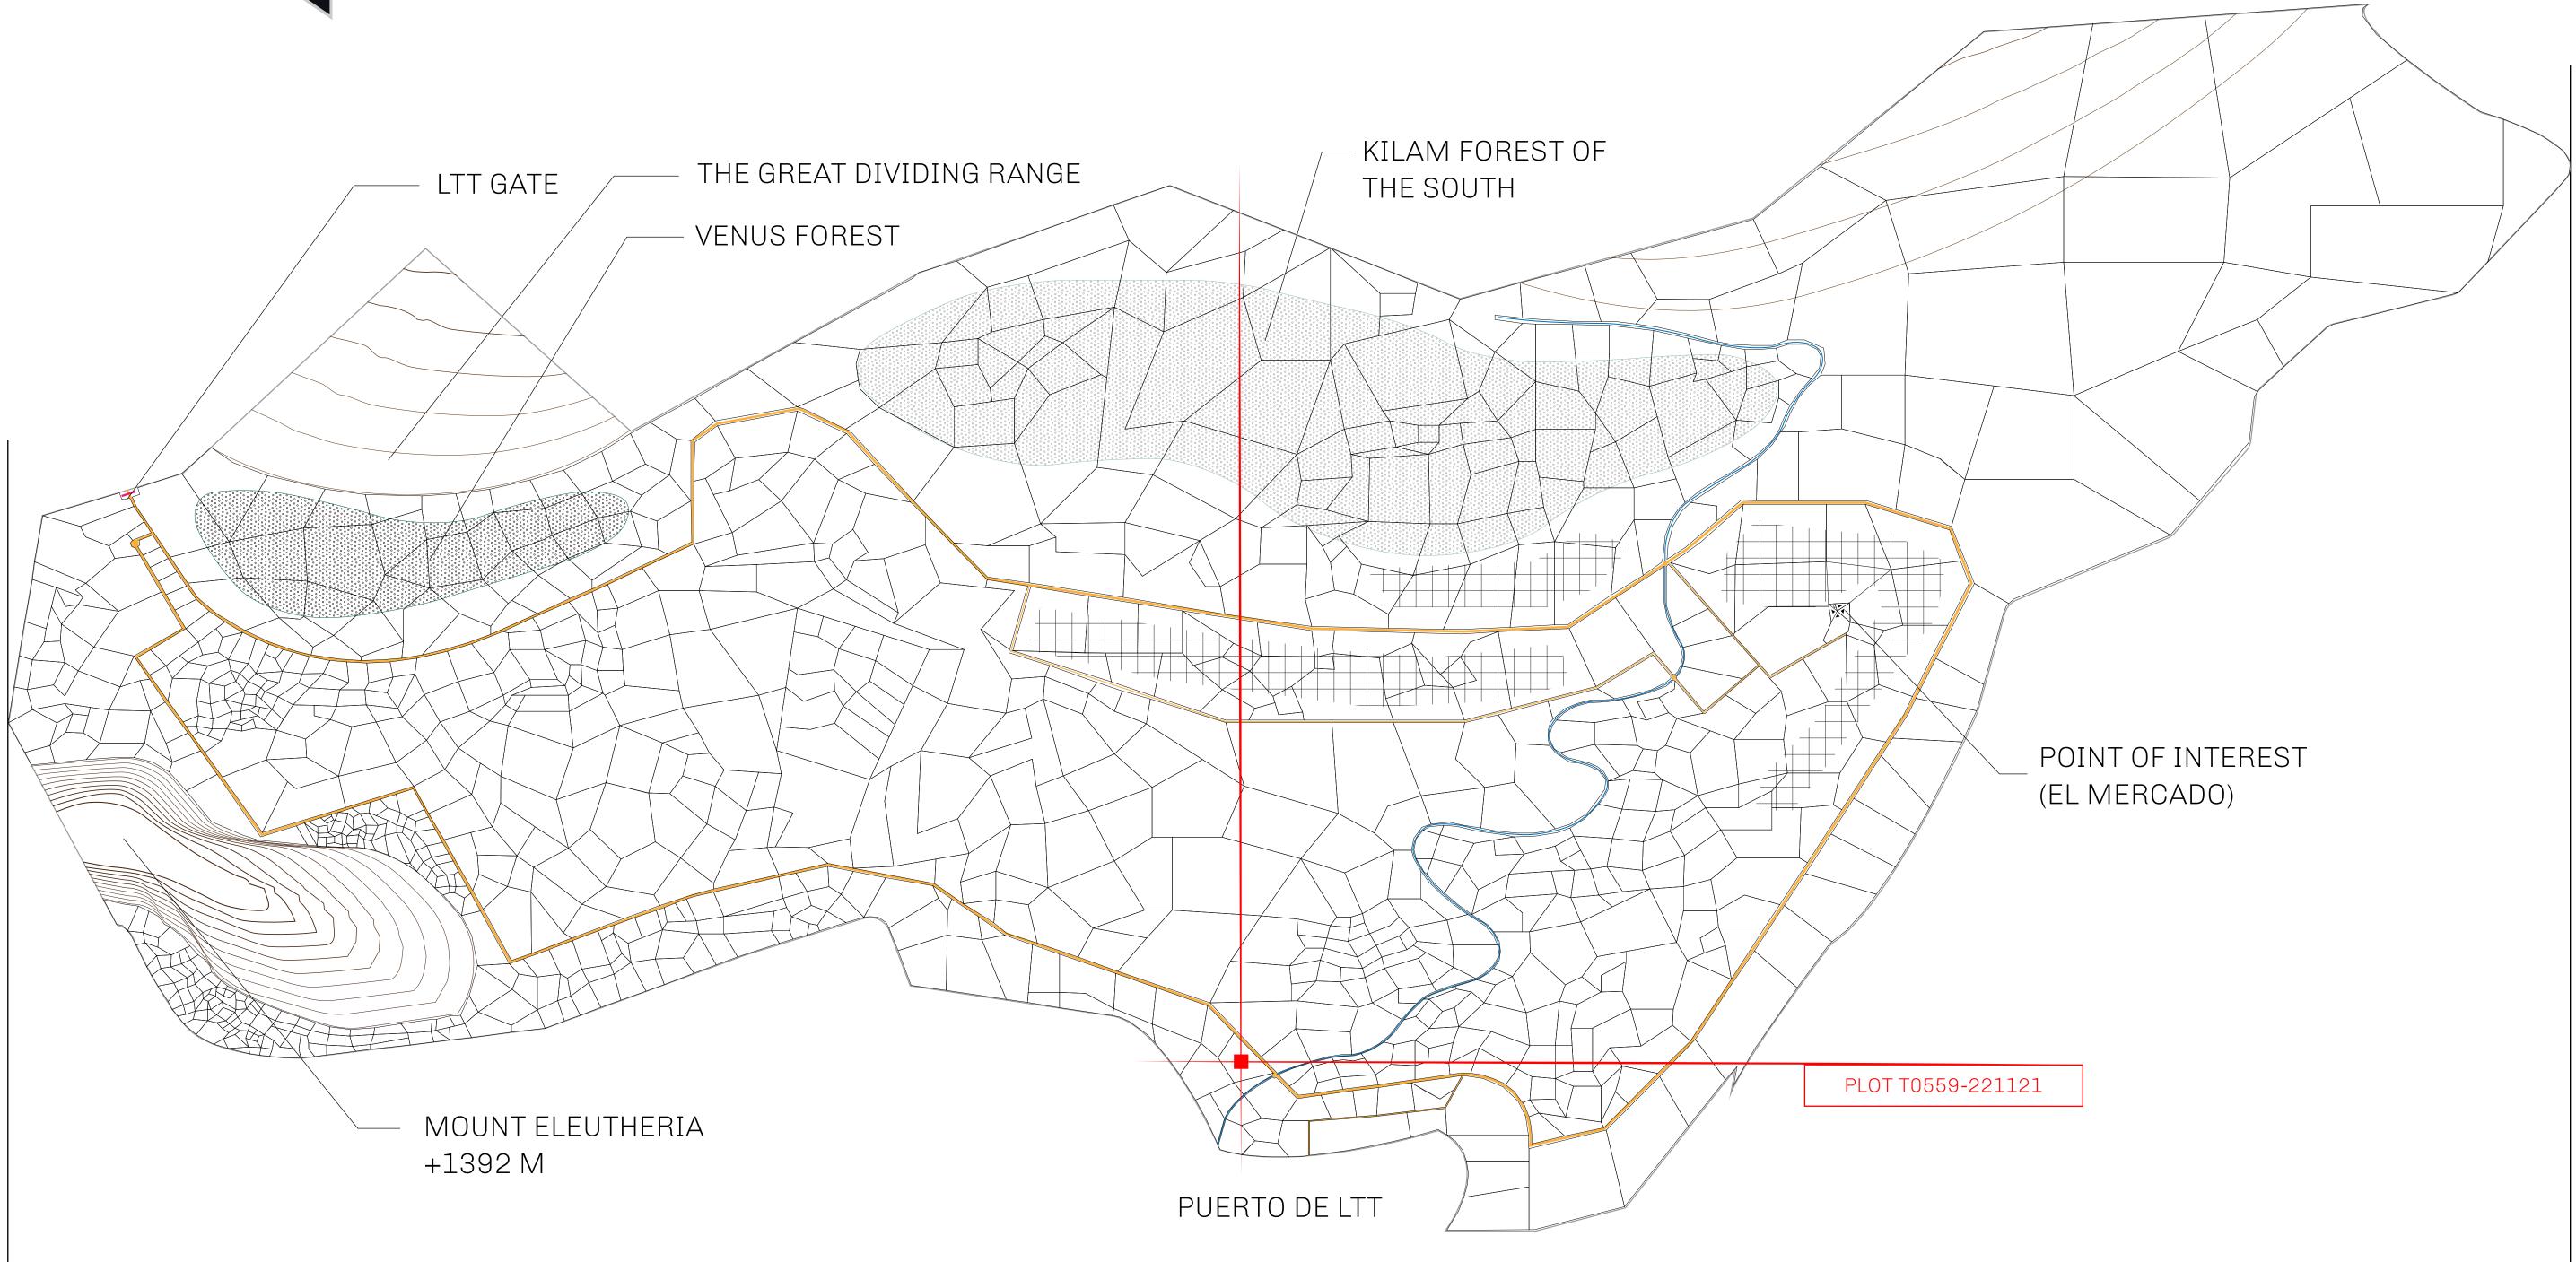

#### GEOGRAPHY

COASTLINE BORDERS HIGHEST POINT LOWEST POINT PLOTS SCALE 193.03 KM (119.94 MILES) OCEAN, THE GREAT EMPIRE MT ELEUTHERIA +1392 M PUERTO DE LTT 0 M 1045 1:50000

### H.M. LNFT Land Registry

ADMINISTRATIVE AREA

OWNER ENTITLEMENT

**TERRITORIO LTT ST** 

Type W-T: Share of 0.1% of all BUN sales (rewarded in Credits) plus 1% of all LTT redeemed based on number of NFT Stories minted; Mint 4 NFT Stories

# \_OT T0560

| y        | TITLE NUMBER               |               |
|----------|----------------------------|---------------|
|          | T0559-221121               |               |
| O LTT ST | ISSUED 22 November 2021 J. | SCALE 1/50000 |

## PLOT T0559 BOUNDARY: 1.56 KM

mm

A LOOTVERSI