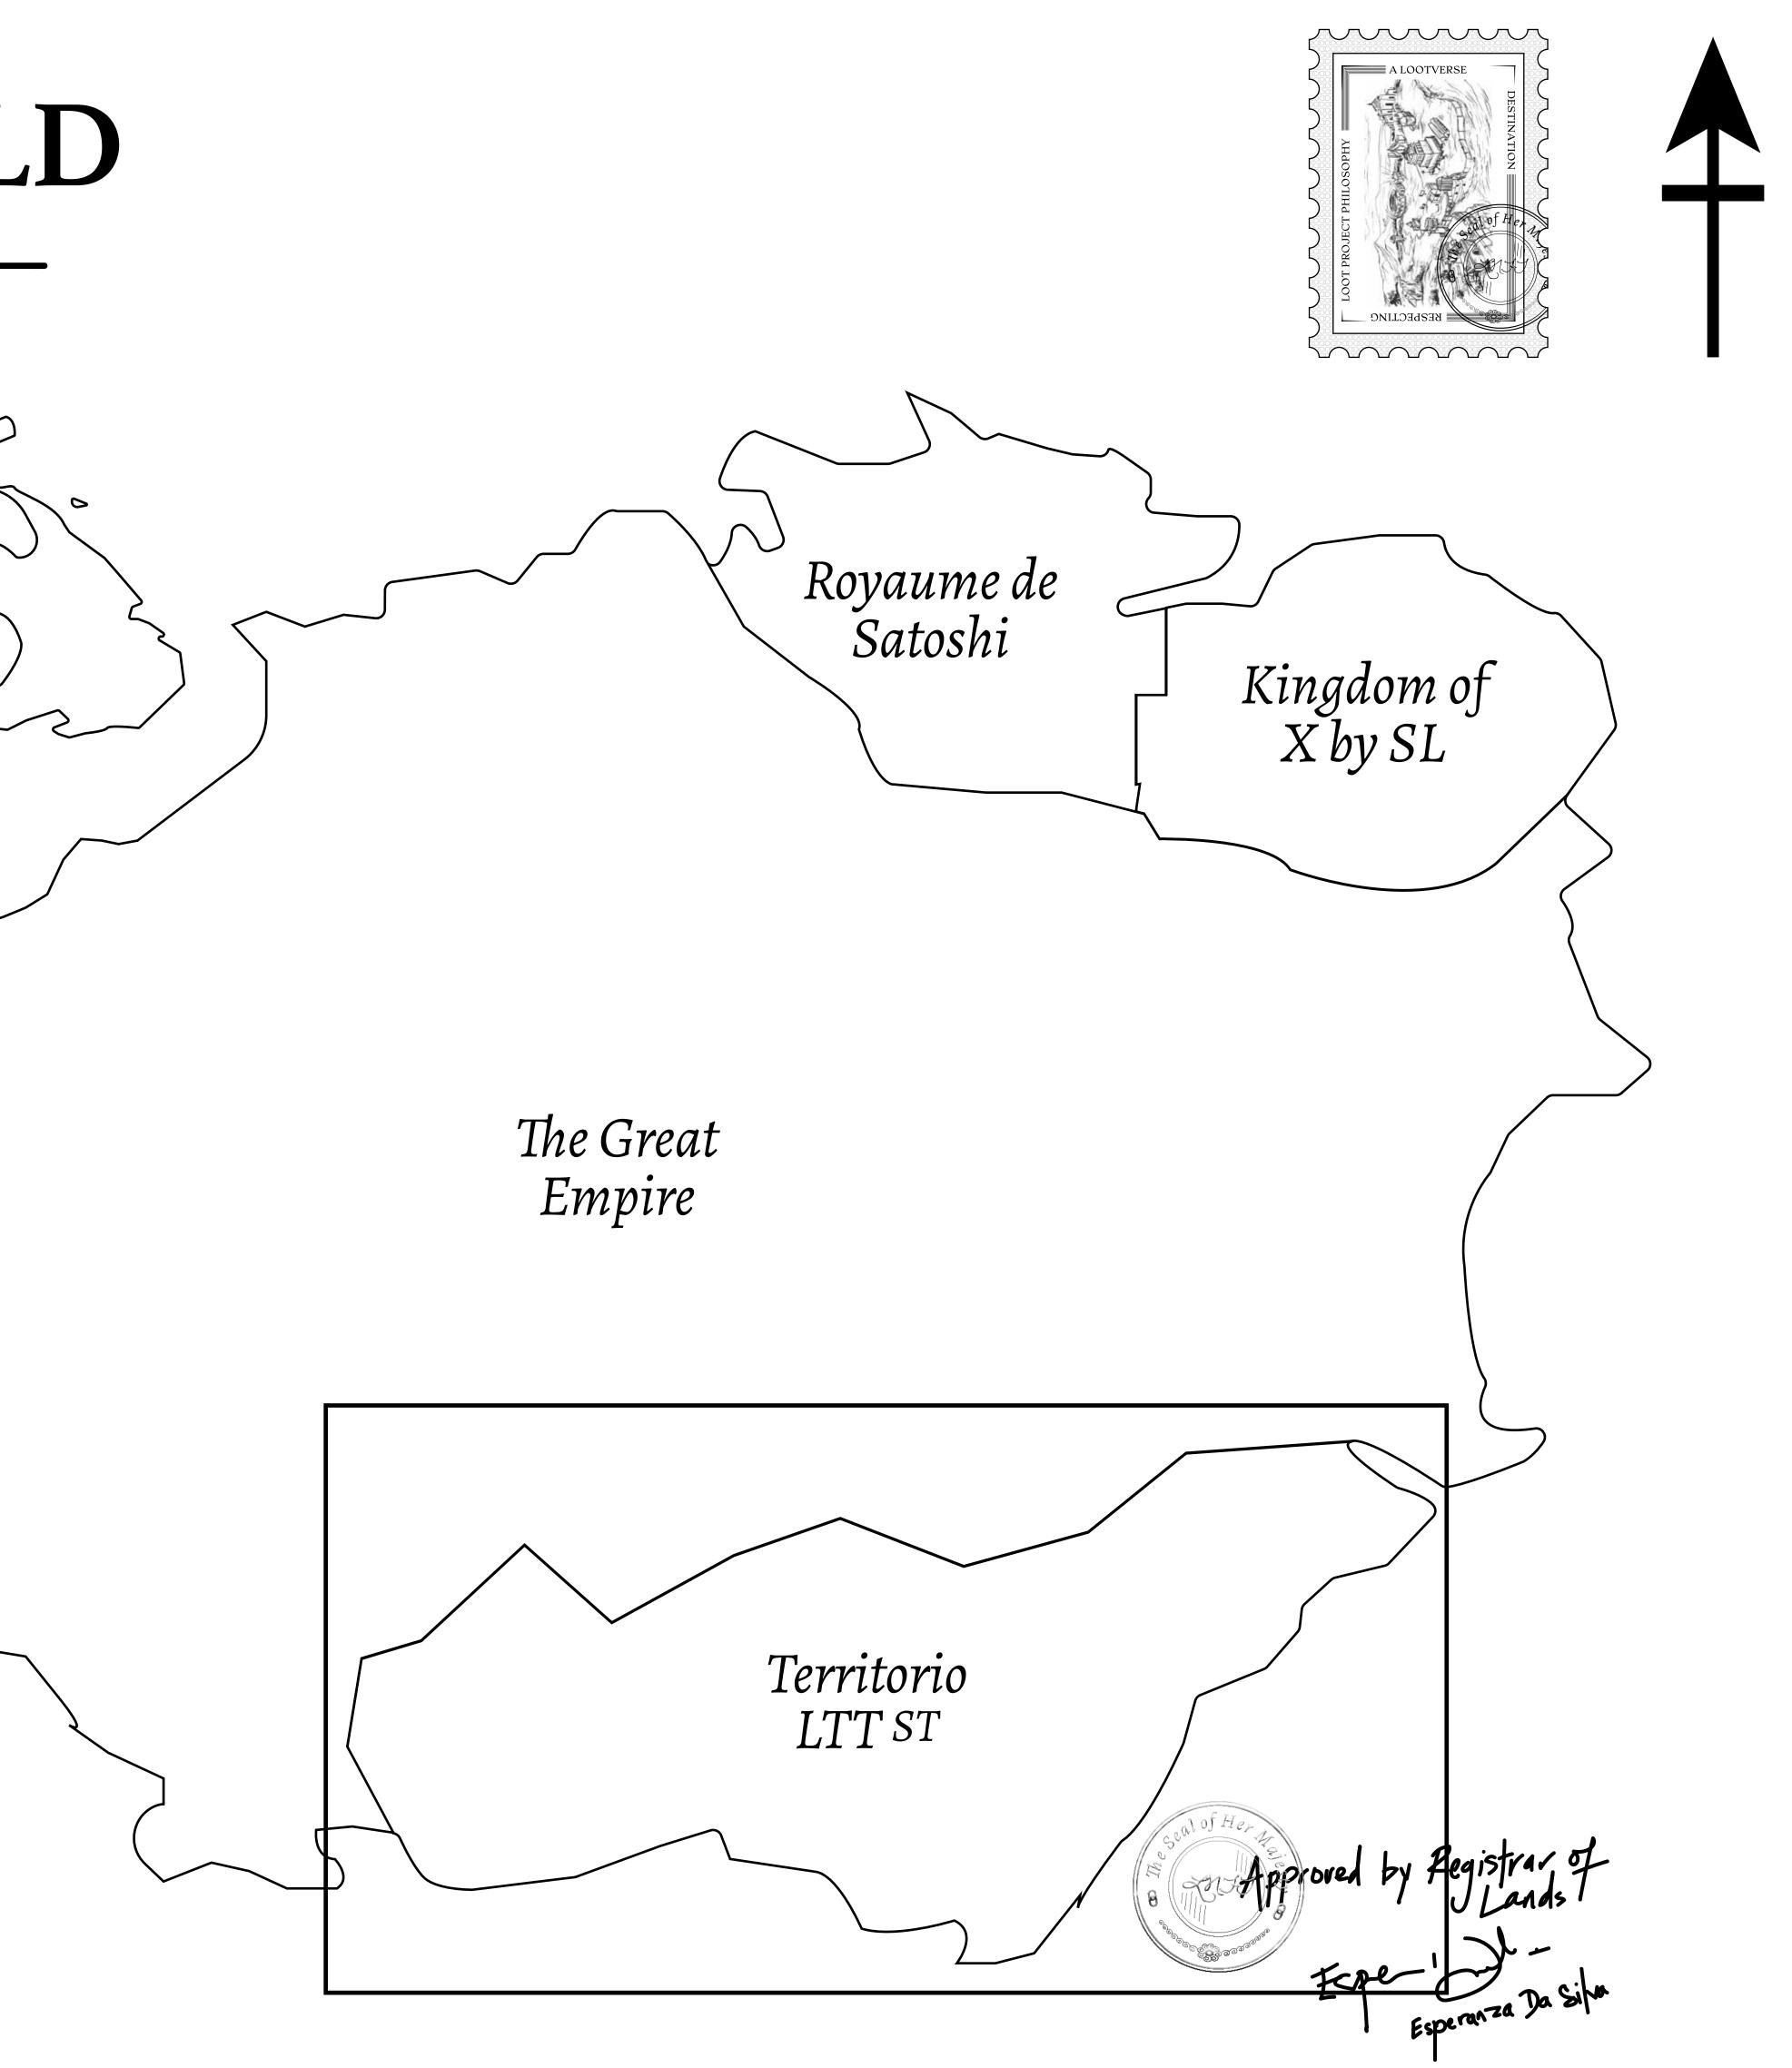

### THE SPANISH ARMADA

The most flamboyant of all of the states, this Spanish-speaking territory houses a clash of cultures. From the LTT trades in the El Mercado district to the solicitations for invites to the Great Empire, and even the traveling Caravans, it is a transient place; people are always on the move on the way to the Great Empire or a trek through the Dividing Range to the Royaume De Satoshi. Commerce uses derivations of LTT such as LTTE, LTTB, and LTTC.

#### GEOGRAPHY

COASTLINE BORDERS HIGHEST POINT LOWEST POINT PLOTS SCALE 193.03 KM (119.94 MILES) OCEAN, THE GREAT EMPIRE MT ELEUTHERIA +1392 M PUERTO DE LTT 0 M 1045 1:50000

### H.M. LNFT Land Registry

ADMINISTRATIVE AREA

OWNER ENTITLEMENT

**TERRITORIO LTT ST** 

Type W-T: Share of 0.1% of all BUN sales (rewarded in Credits) plus 1% of all LTT redeemed based on number of NFT Stories minted; Mint 4 NFT Stories