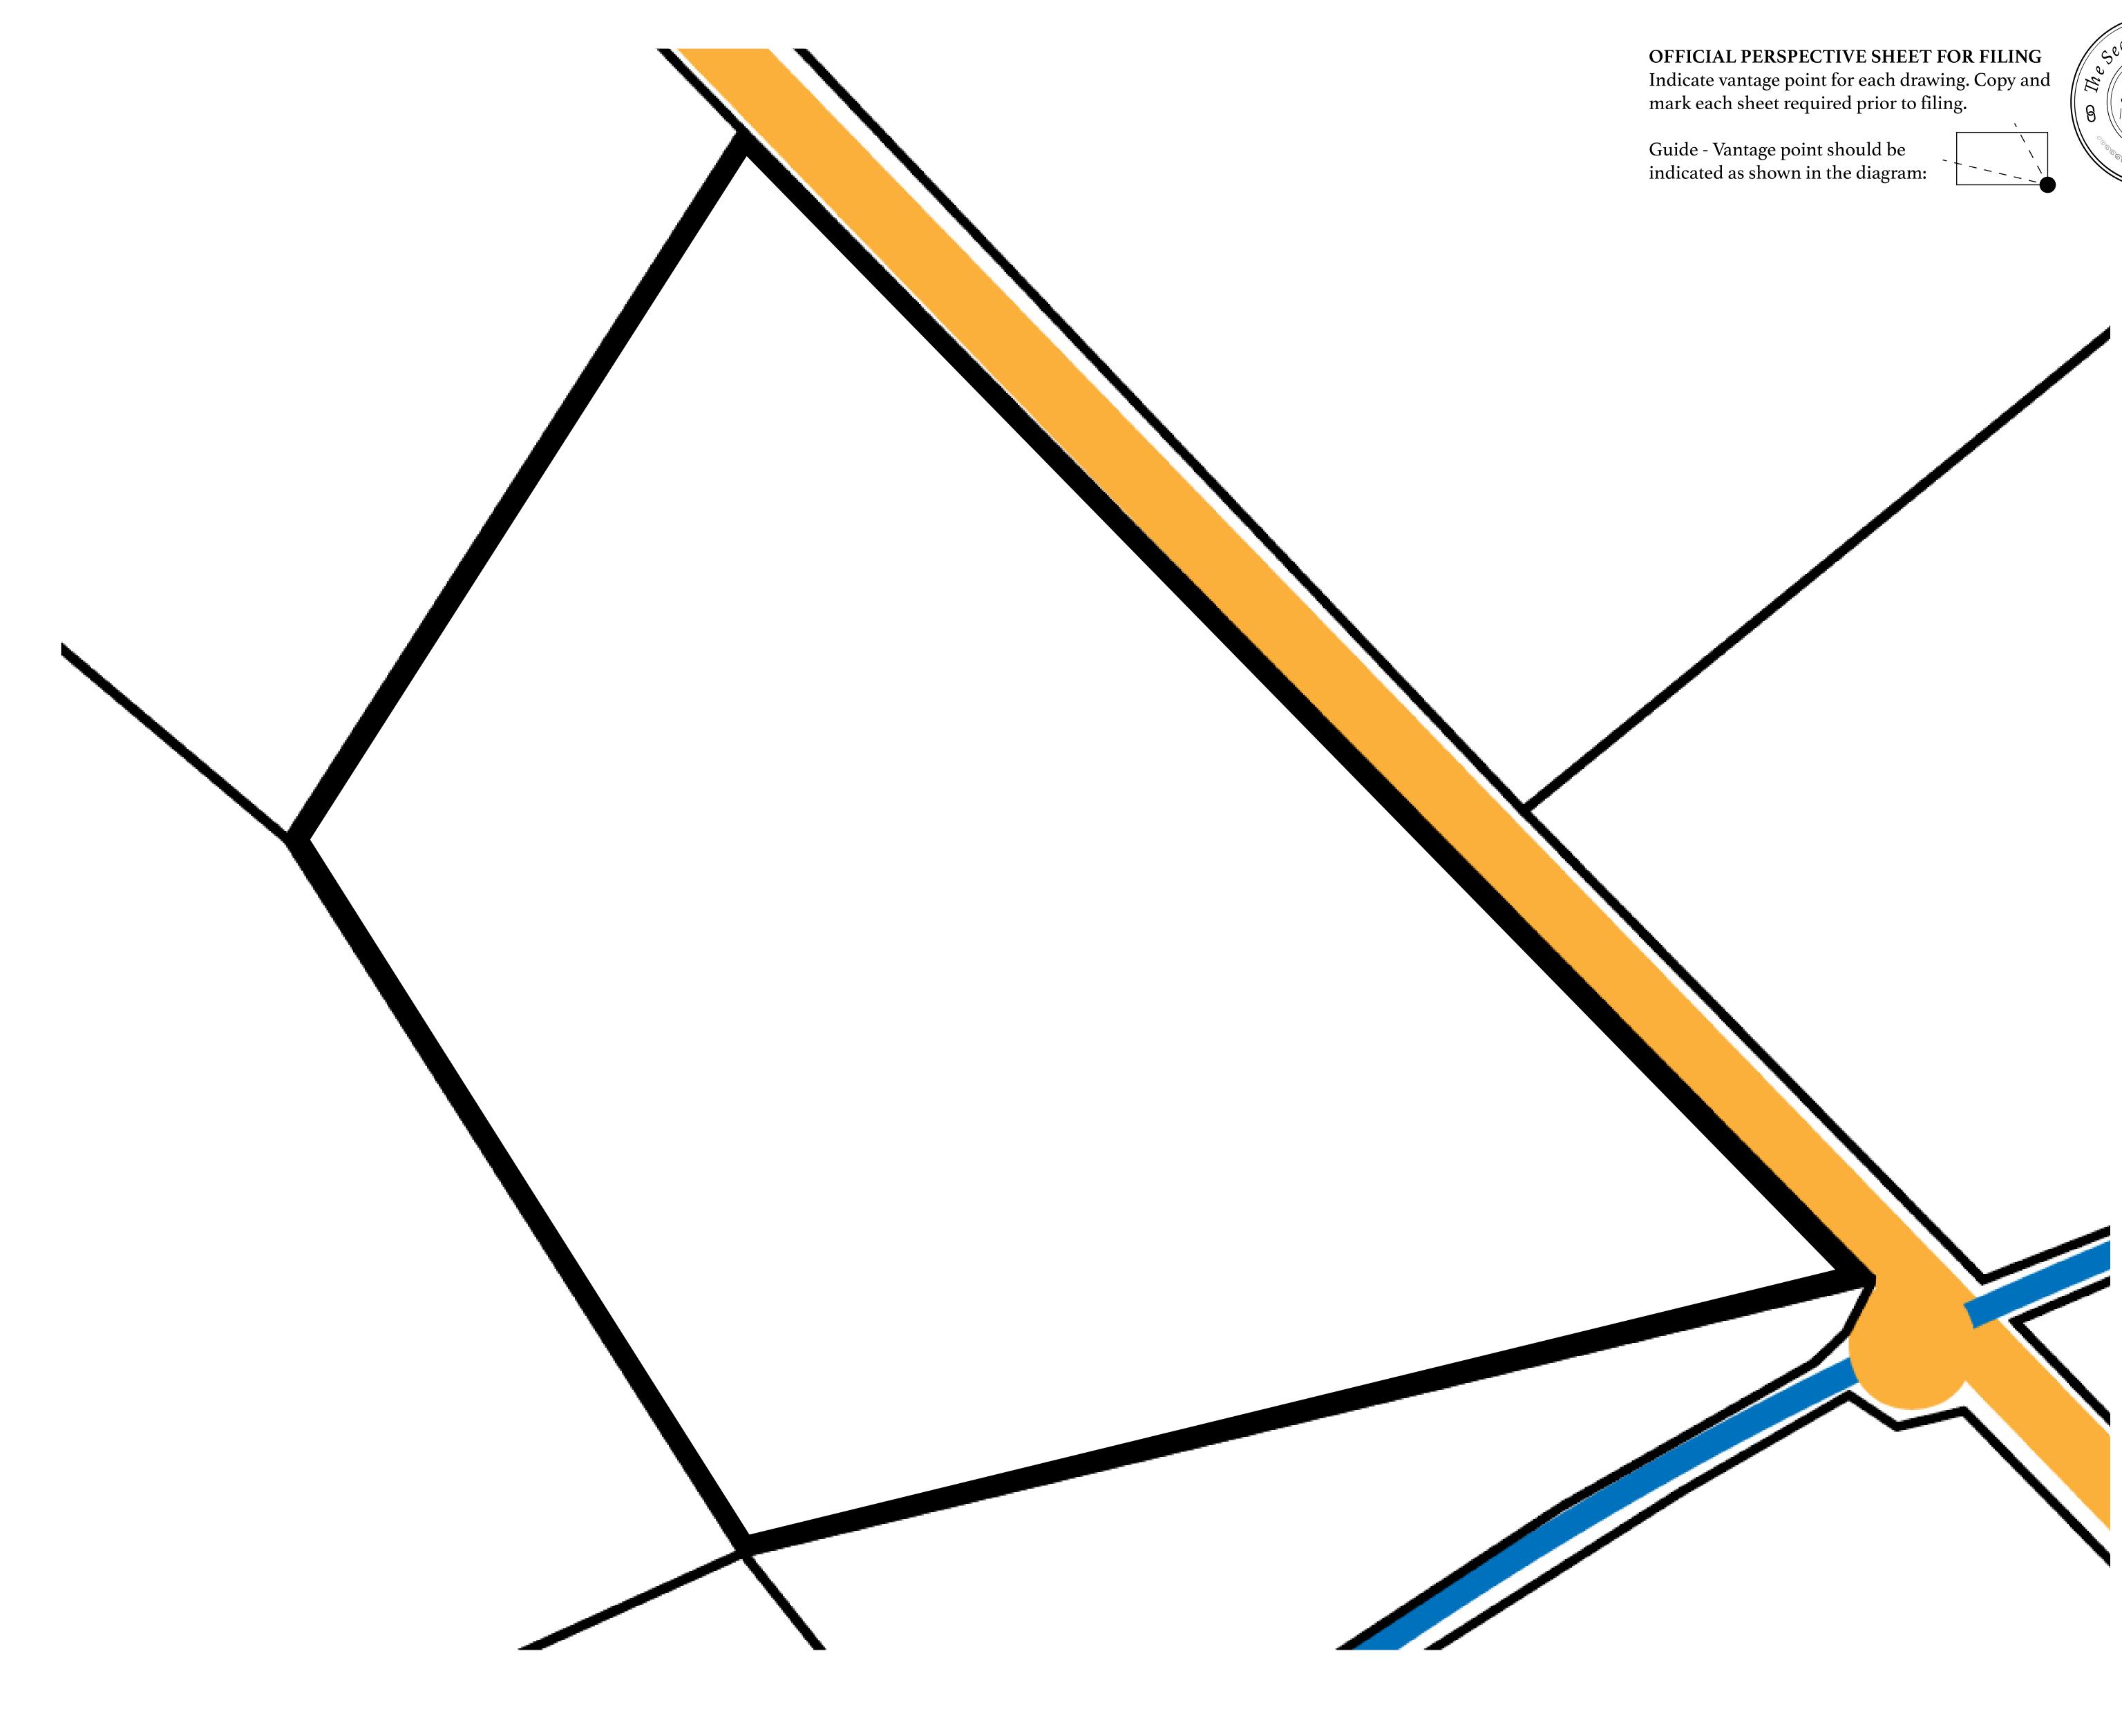

ivations of LTT such as LTTE, LTTB, and LTTC.



#### GEOGRAPHY

COASTLINE BORDERS HIGHEST POINT LOWEST POINT PLOTS SCALE 193.03 KM (119.94 MILES) OCEAN, THE GREAT EMPIRE MT ELEUTHERIA +1392 M PUERTO DE LTT 0 M 1045 1:50000









### H.M. LNFT Land Registry

ADMINISTRATIVE AREA

OWNER ENTITLEMENT

**TERRITORIO LTT ST** 

Type W-T: Share of 0.1% of all BUN sales (rewarded in Credits) plus 1% of all LTT redeemed based on number of NFT Stories minted; Mint 4 NFT Stories



# \_OT T0560

| y        | TITLE NUMBER               |               |
|----------|----------------------------|---------------|
|          | T0559-221121               |               |
| O LTT ST | ISSUED 22 November 2021 J. | SCALE 1/50000 |

TERRITORIO

HIGHWAY

## PLOT T0559 BOUNDARY: 1.56 KM





mm

A LOOTVERSI