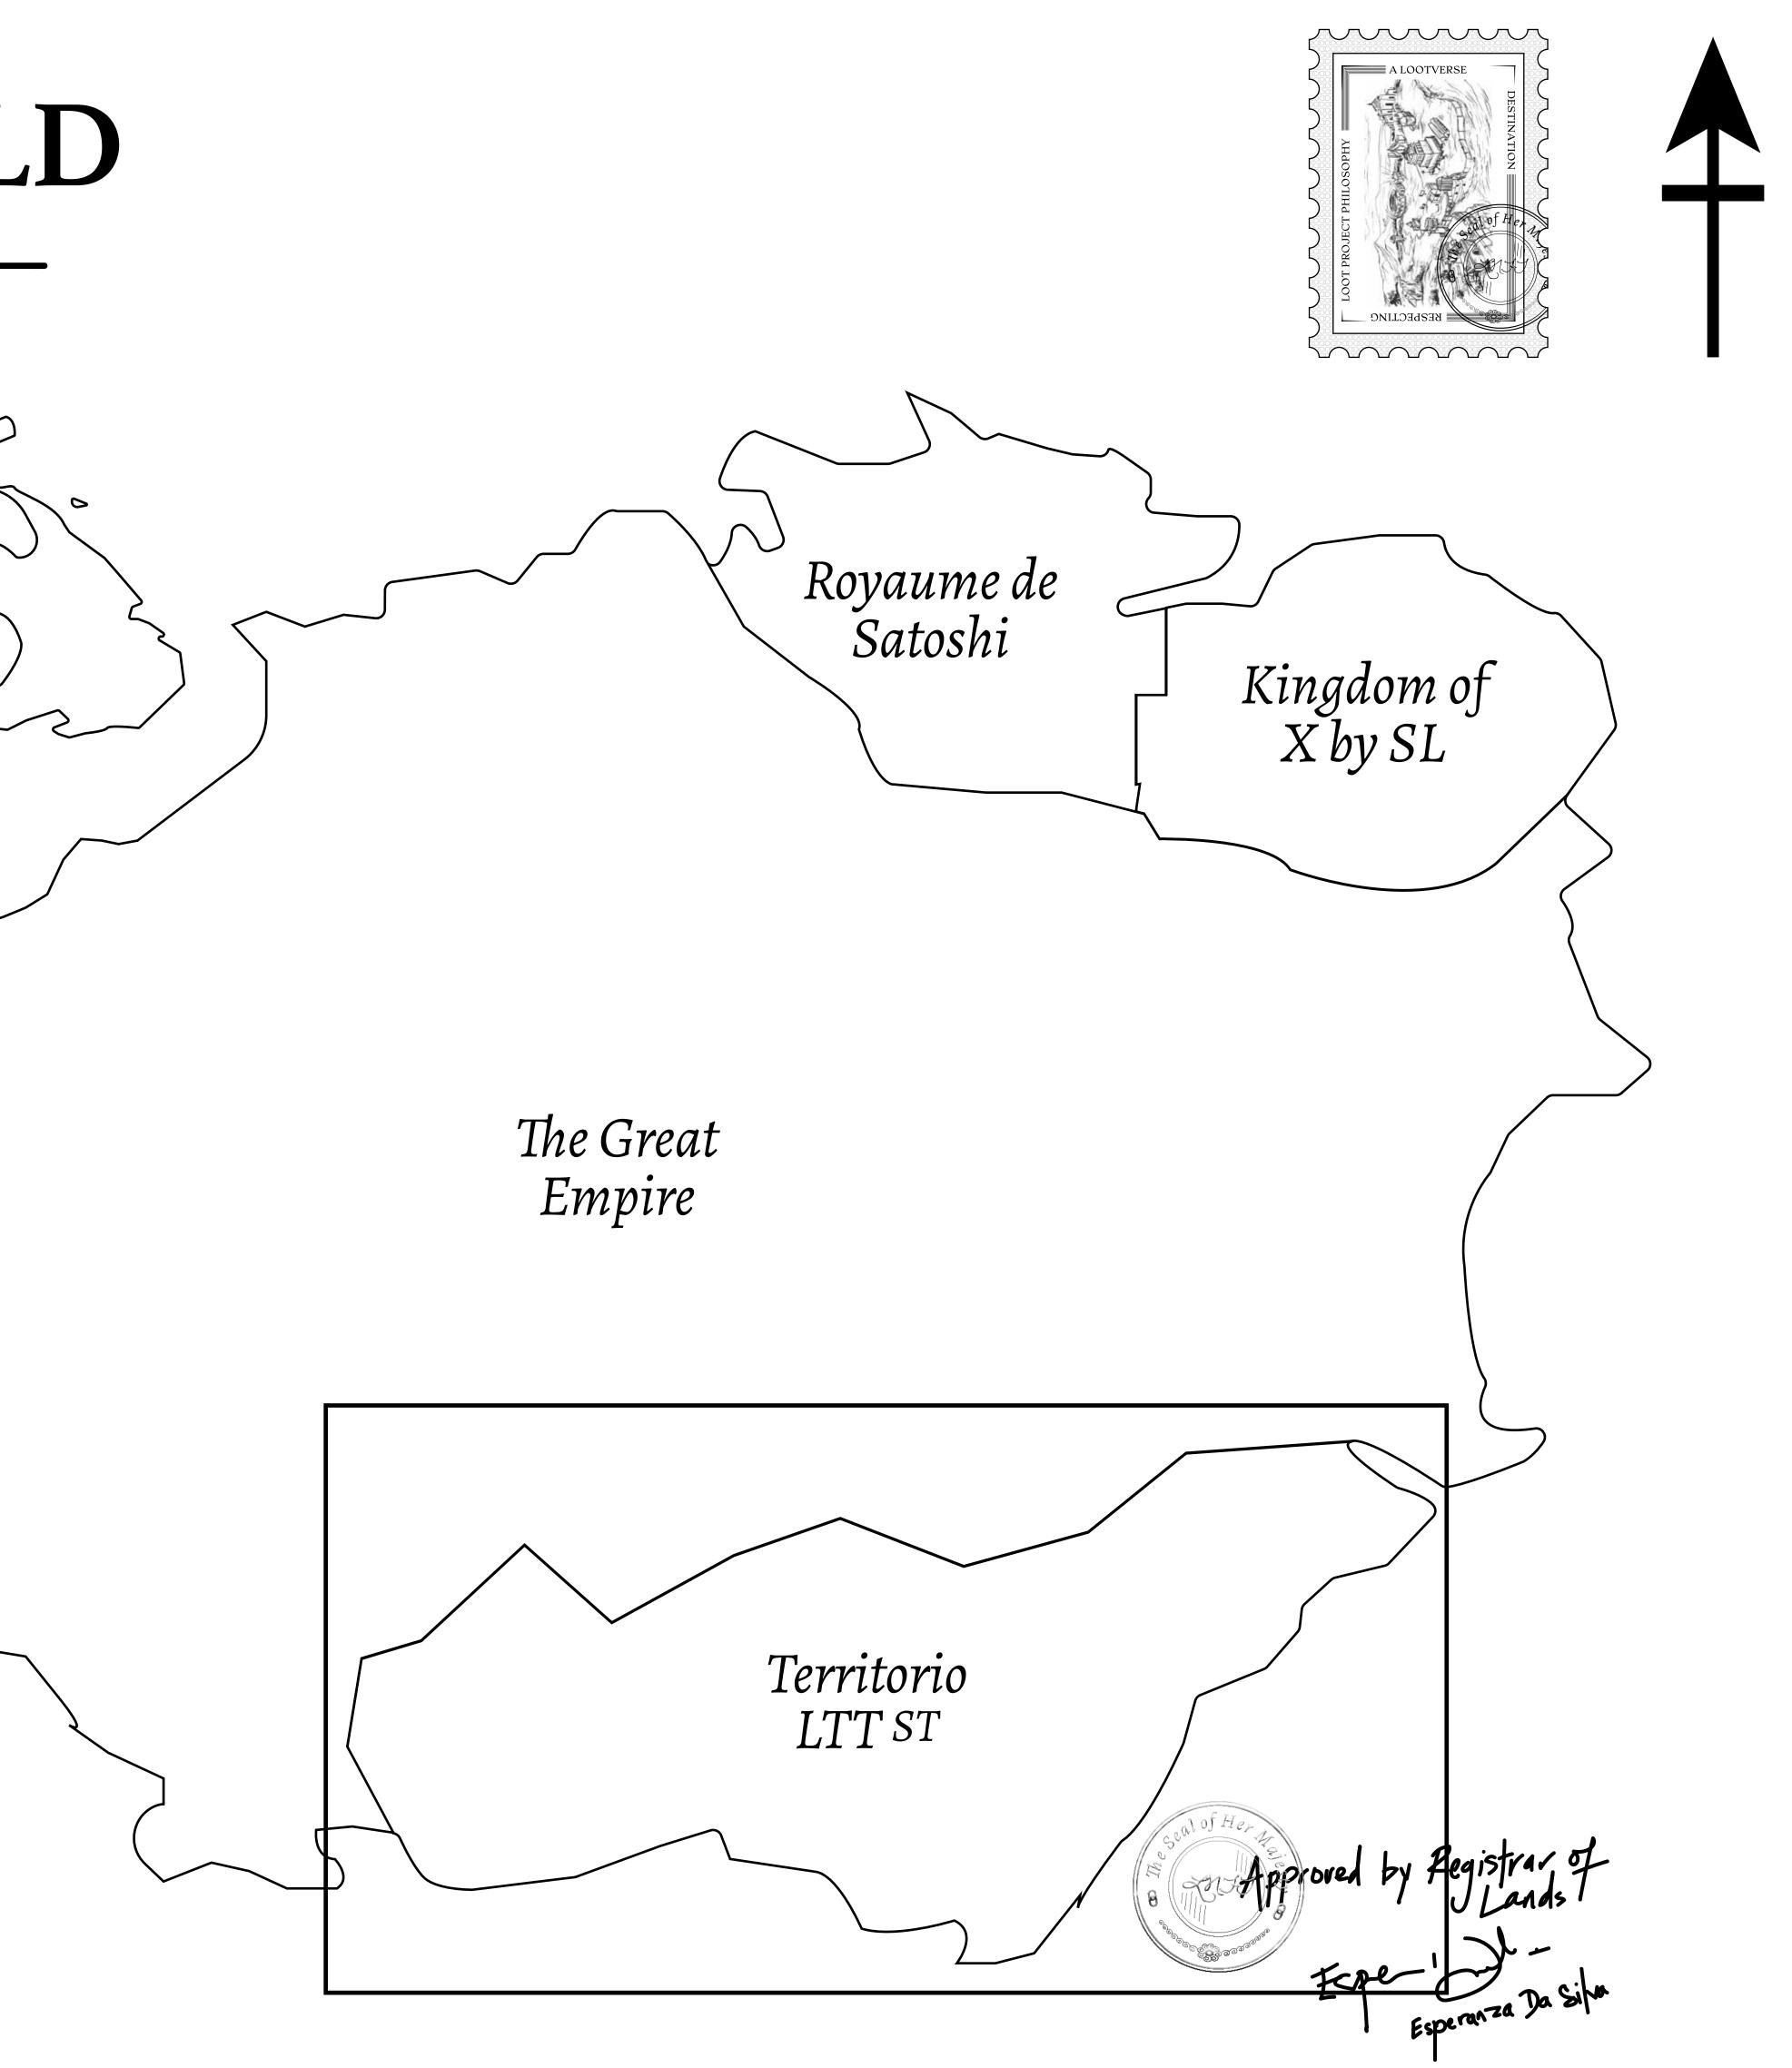

# LOOT NFT WORLD $\bigcirc$

HABN Island

 $\bigcirc$ 

Vault Atoll

Isle of Fund

#### THE SPANISH ARMADA

The most flamboyant of all of the states, this Spanish-speaking territory houses a clash of cultures. From the LTT trades in the El Mercado district to the solicitations for invites to the Great Empire, and even the traveling Caravans, it is a transient place; people are always on the move on the way to the Great Empire or a trek through the Dividing Range to the Royaume De Satoshi. Commerce uses derivations of LTT such as LTTE, LTTB, and LTTC.

#### GEOGRAPHY

COASTLINE BORDERS HIGHEST POINT LOWEST POINT PLOTS SCALE 193.03 KM (119.94 MILES) OCEAN, THE GREAT EMPIRE MT ELEUTHERIA +1392 M PUERTO DE LTT 0 M 1045 1:50000

73.54 KM

## H.M. LNFT Land Registry

ADMINISTRATIVE AREA

OWNER ENTITLEMENT

TERRITORIO

**Type W-T: Sha number of NF** 

|          | TITLE NUMBER<br><b>T0558-221121</b>                |                    |                     |
|----------|----------------------------------------------------|--------------------|---------------------|
| y        |                                                    |                    |                     |
| O LTT ST | ISSUED 22 Novem                                    | ber 2021 <b>b.</b> | SCALE 1/50000       |
|          | f all BUN sales (reward<br>ited; Mint 4 NFT Storie | · <b>-</b>         | 1% of all LTT redee |
|          |                                                    |                    |                     |
|          |                                                    |                    |                     |
|          |                                                    | Т                  | ERRITORIO           |
|          |                                                    |                    |                     |
|          |                                                    |                    |                     |
|          |                                                    |                    |                     |
|          |                                                    |                    |                     |
| r n F    | 558                                                |                    |                     |
|          | 33 KM                                              |                    | RIVE<br>ELEU        |
| Υ. Ο.    |                                                    |                    |                     |
|          |                                                    |                    |                     |
|          |                                                    |                    |                     |
|          |                                                    |                    |                     |
|          |                                                    |                    |                     |
|          |                                                    |                    |                     |
|          |                                                    |                    |                     |
|          |                                                    |                    |                     |