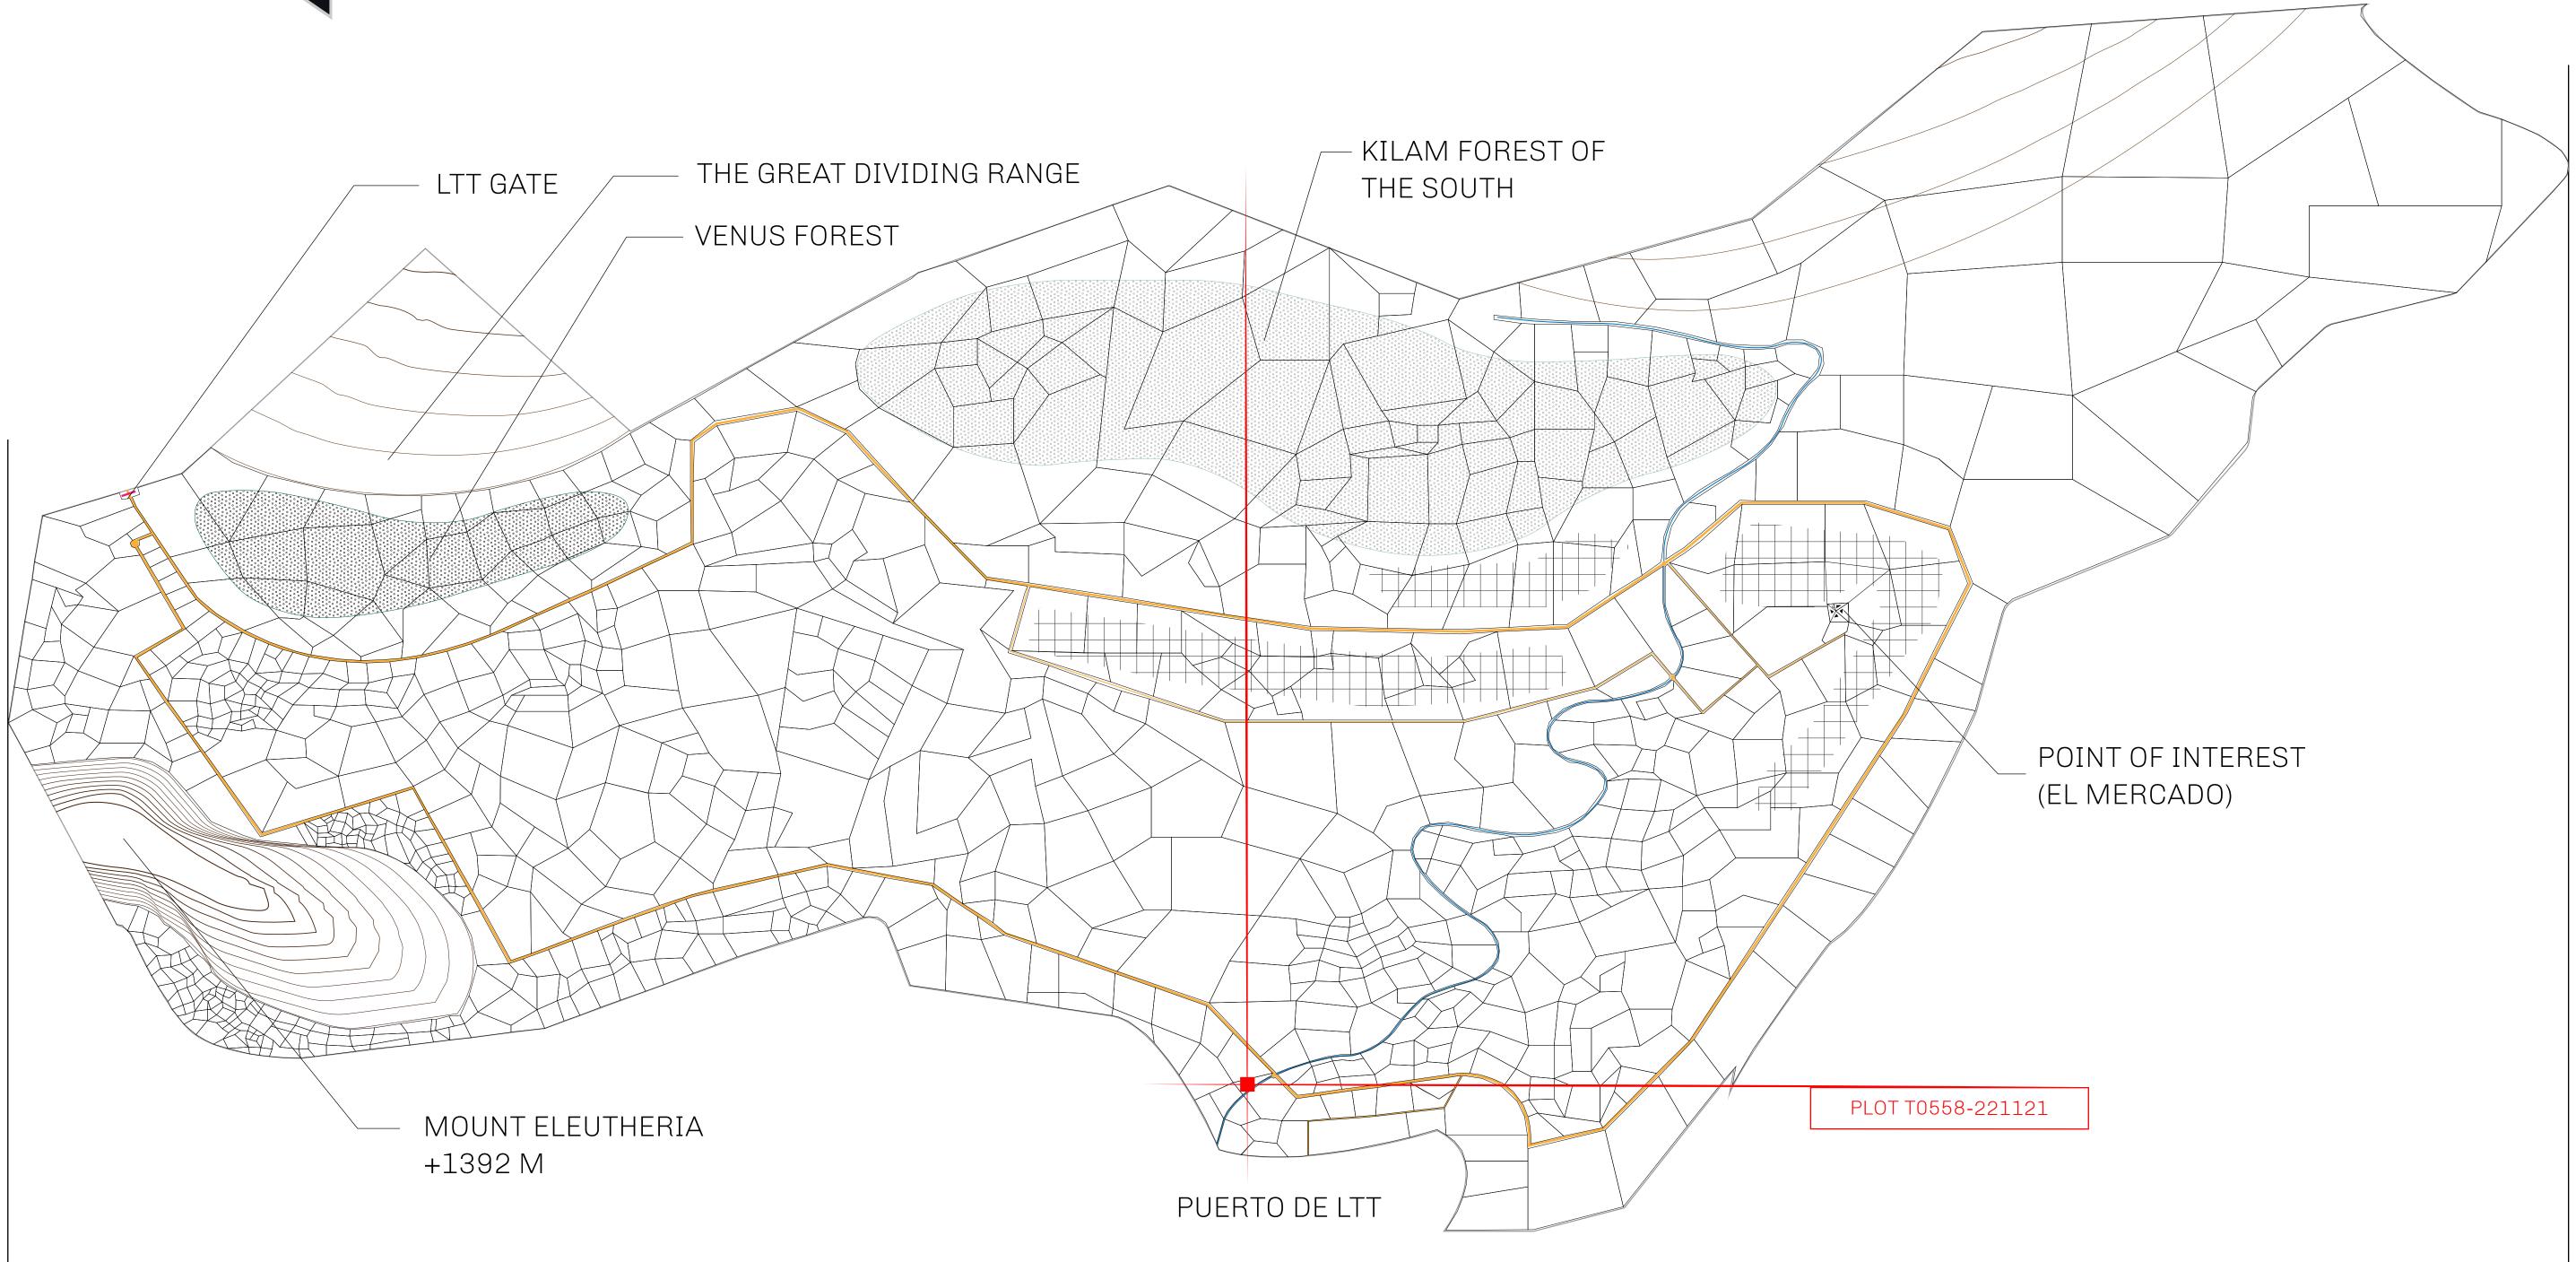

#### THE SPANISH ARMADA

The most flamboyant of all of the states, this Spanish-speaking territory houses a clash of cultures. From the LTT trades in the El Mercado district to the solicitations for invites to the Great Empire, and even the traveling Caravans, it is a transient place; people are always on the move on the way to the Great Empire or a trek through the Dividing Range to the Royaume De Satoshi. Commerce uses derivations of LTT such as LTTE, LTTB, and LTTC.

#### GEOGRAPHY

COASTLINE BORDERS HIGHEST POINT LOWEST POINT PLOTS SCALE 193.03 KM (119.94 MILES) OCEAN, THE GREAT EMPIRE MT ELEUTHERIA +1392 M PUERTO DE LTT 0 M 1045 1:50000

73.54 KM

## H.M. LNFT Land Registry

ADMINISTRATIVE AREA

OWNER ENTITLEMENT

TERRITORIO

**Type W-T: Sha number of NF** 

|          | TITLE NUMBER<br><b>T0558-221121</b>                |                    |                     |
|----------|----------------------------------------------------|--------------------|---------------------|
| y        |                                                    |                    |                     |
| O LTT ST | ISSUED 22 Novem                                    | ber 2021 <b>b.</b> | SCALE 1/50000       |
|          | f all BUN sales (reward<br>ited; Mint 4 NFT Storie | · <b>-</b>         | 1% of all LTT redee |
|          |                                                    |                    |                     |
|          |                                                    |                    |                     |
|          |                                                    | Т                  | ERRITORIO           |
|          |                                                    |                    |                     |
|          |                                                    |                    |                     |
|          |                                                    |                    |                     |
|          |                                                    |                    |                     |
| r n F    | 558                                                |                    |                     |
|          | 33 KM                                              |                    | RIVE<br>ELEU        |
| Υ. Ο.    |                                                    |                    |                     |
|          |                                                    |                    |                     |
|          |                                                    |                    |                     |
|          |                                                    |                    |                     |
|          |                                                    |                    |                     |
|          |                                                    |                    |                     |
|          |                                                    |                    |                     |
|          |                                                    |                    |                     |