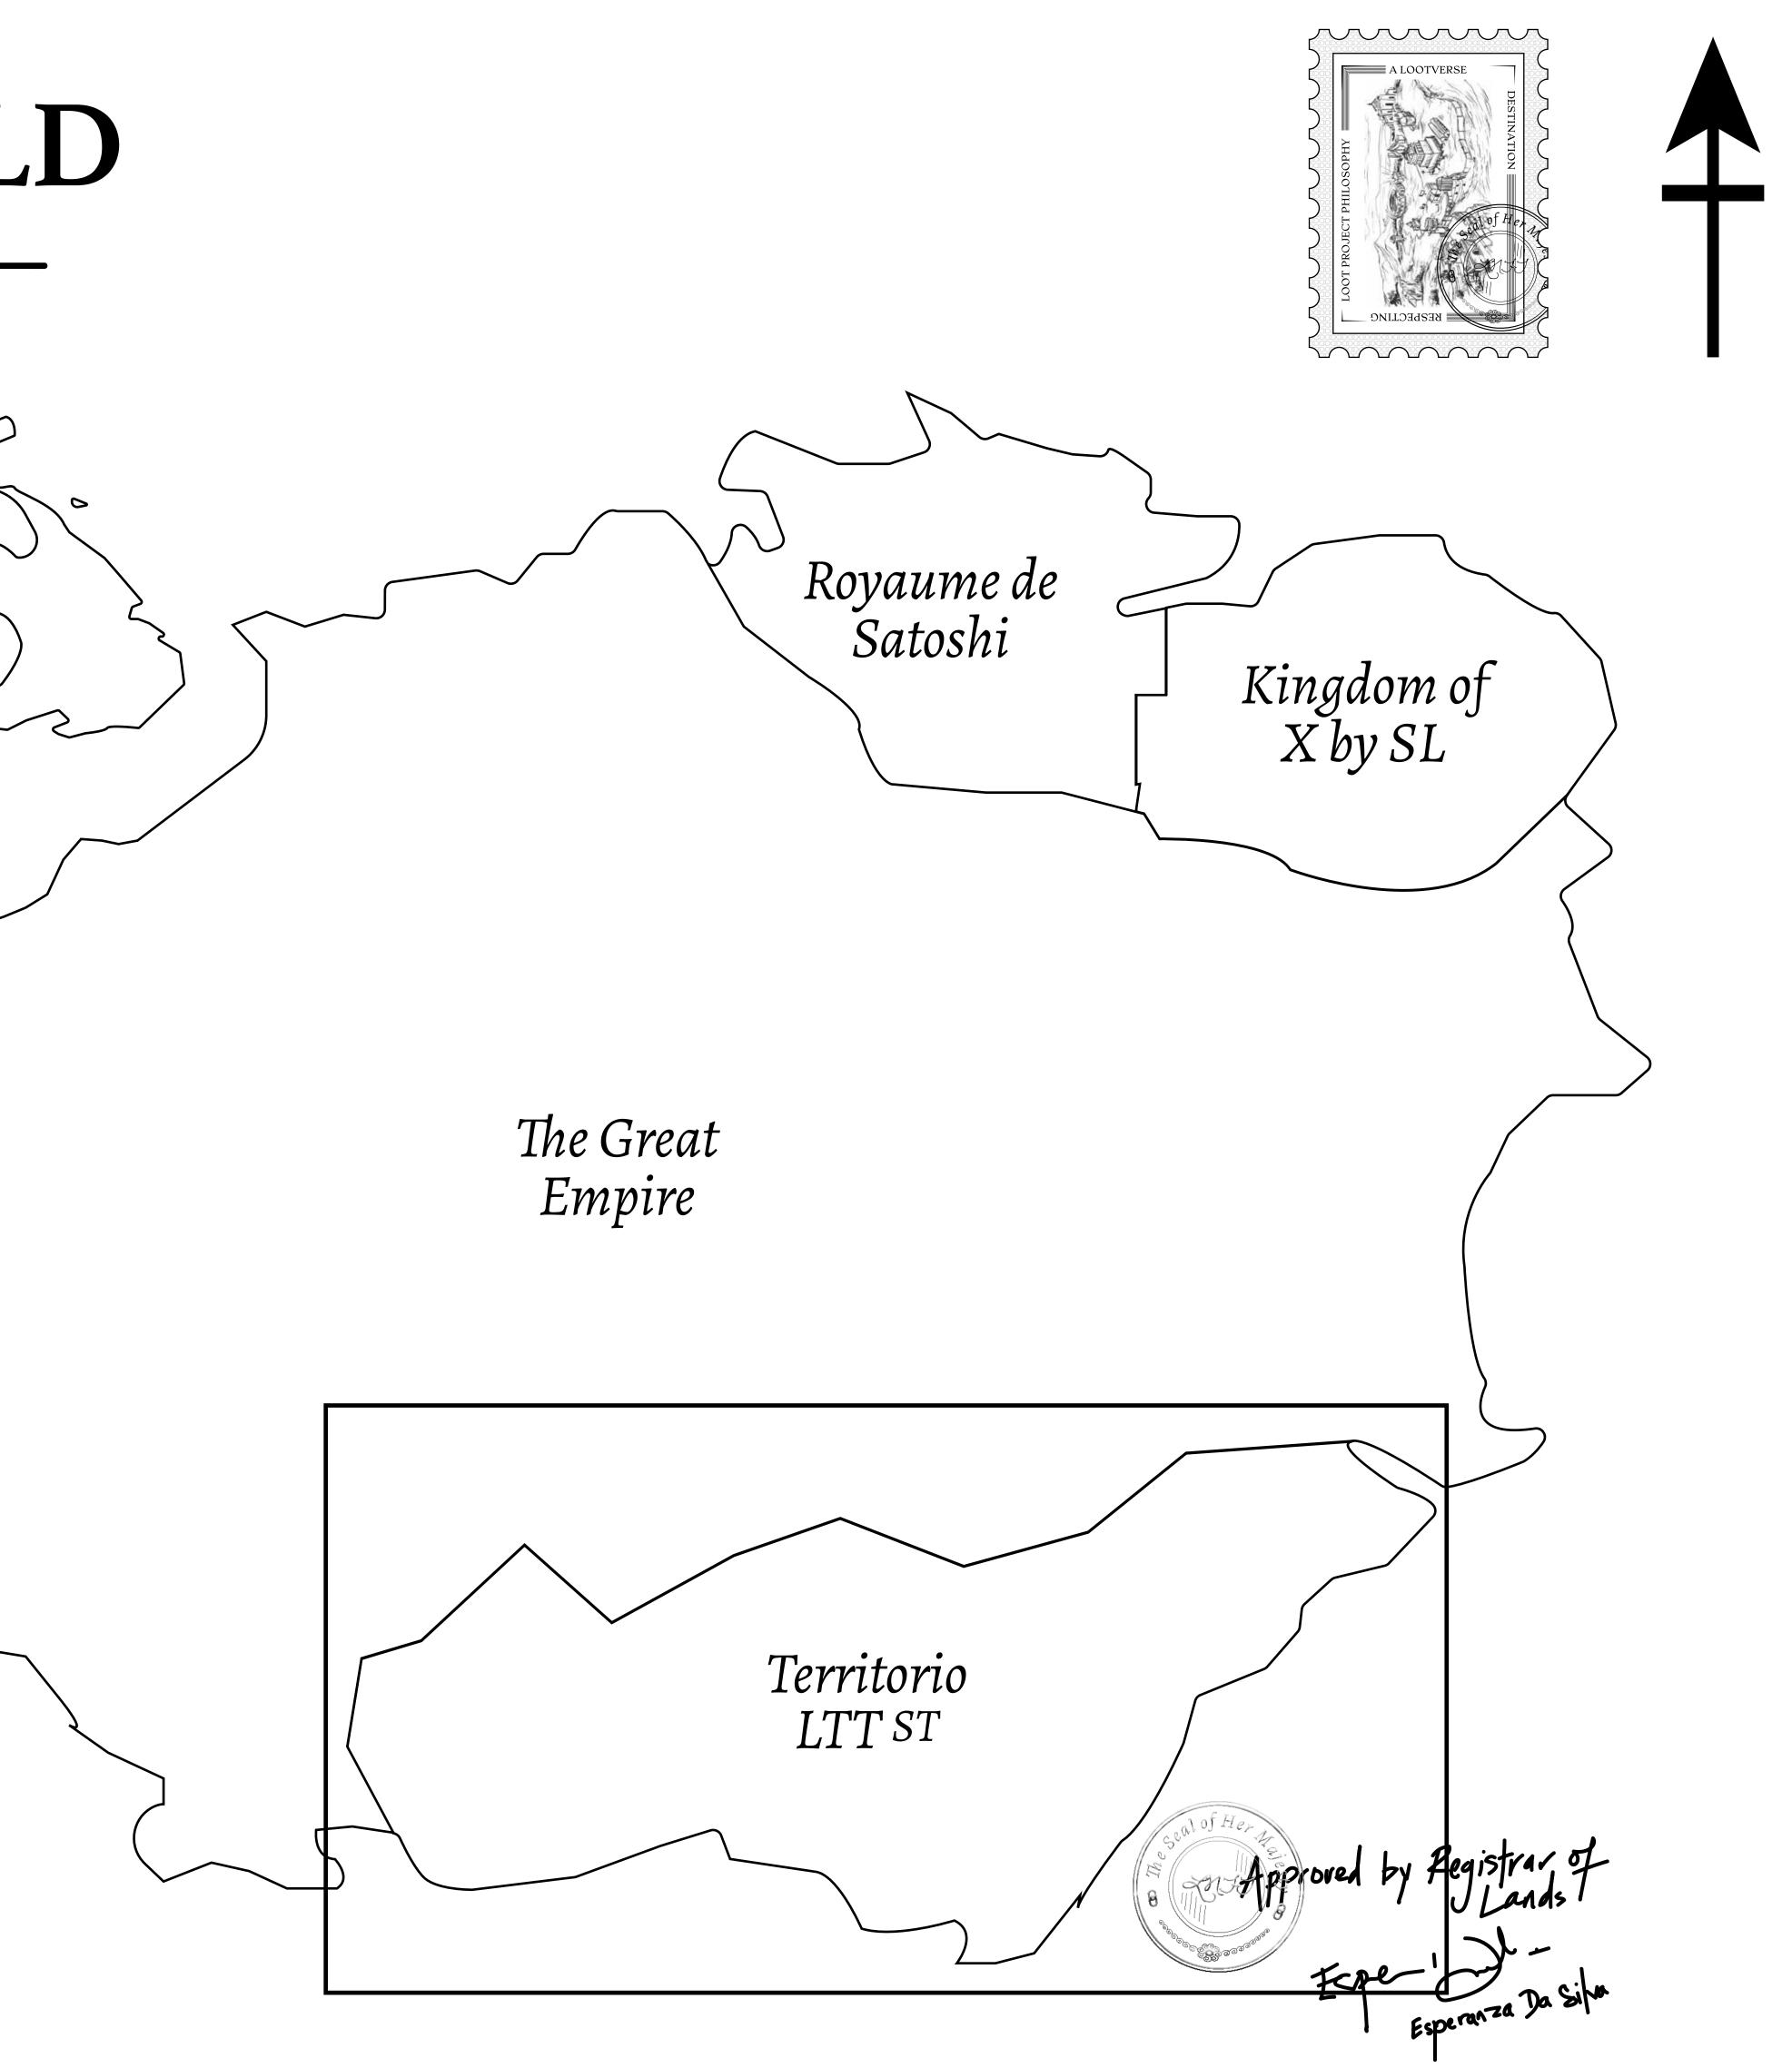

### THE SPANISH ARMADA

The most flamboyant of all of the states, this Spanish-speaking territory houses a clash of cultures. From the LTT trades in the El Mercado district to the solicitations for invites to the Great Empire, and even the traveling Caravans, it is a transient place; people are always on the move on the way to the Great Empire or a trek through the Dividing Range to the Royaume De Satoshi. Commerce uses derivations of LTT such as LTTE, LTTB, and LTTC.

#### GEOGRAPHY

COASTLINE BORDERS HIGHEST POINT LOWEST POINT PLOTS SCALE 193.03 KM (119.94 MILES) OCEAN, THE GREAT EMPIRE MT ELEUTHERIA +1392 M PUERTO DE LTT 0 M 1045 1:50000

73.54 KM

## H.M. LNFT Land Registry

ADMINISTRATIVE AREA

OWNER ENTITLEMENT

TERRITORIO

Type W-T: Share of 0.1% of all BUN sales (rewarded in Credits) plus 1% of all LTT redeemed based on number of NFT Stories minted; Mint 4 NFT Stories