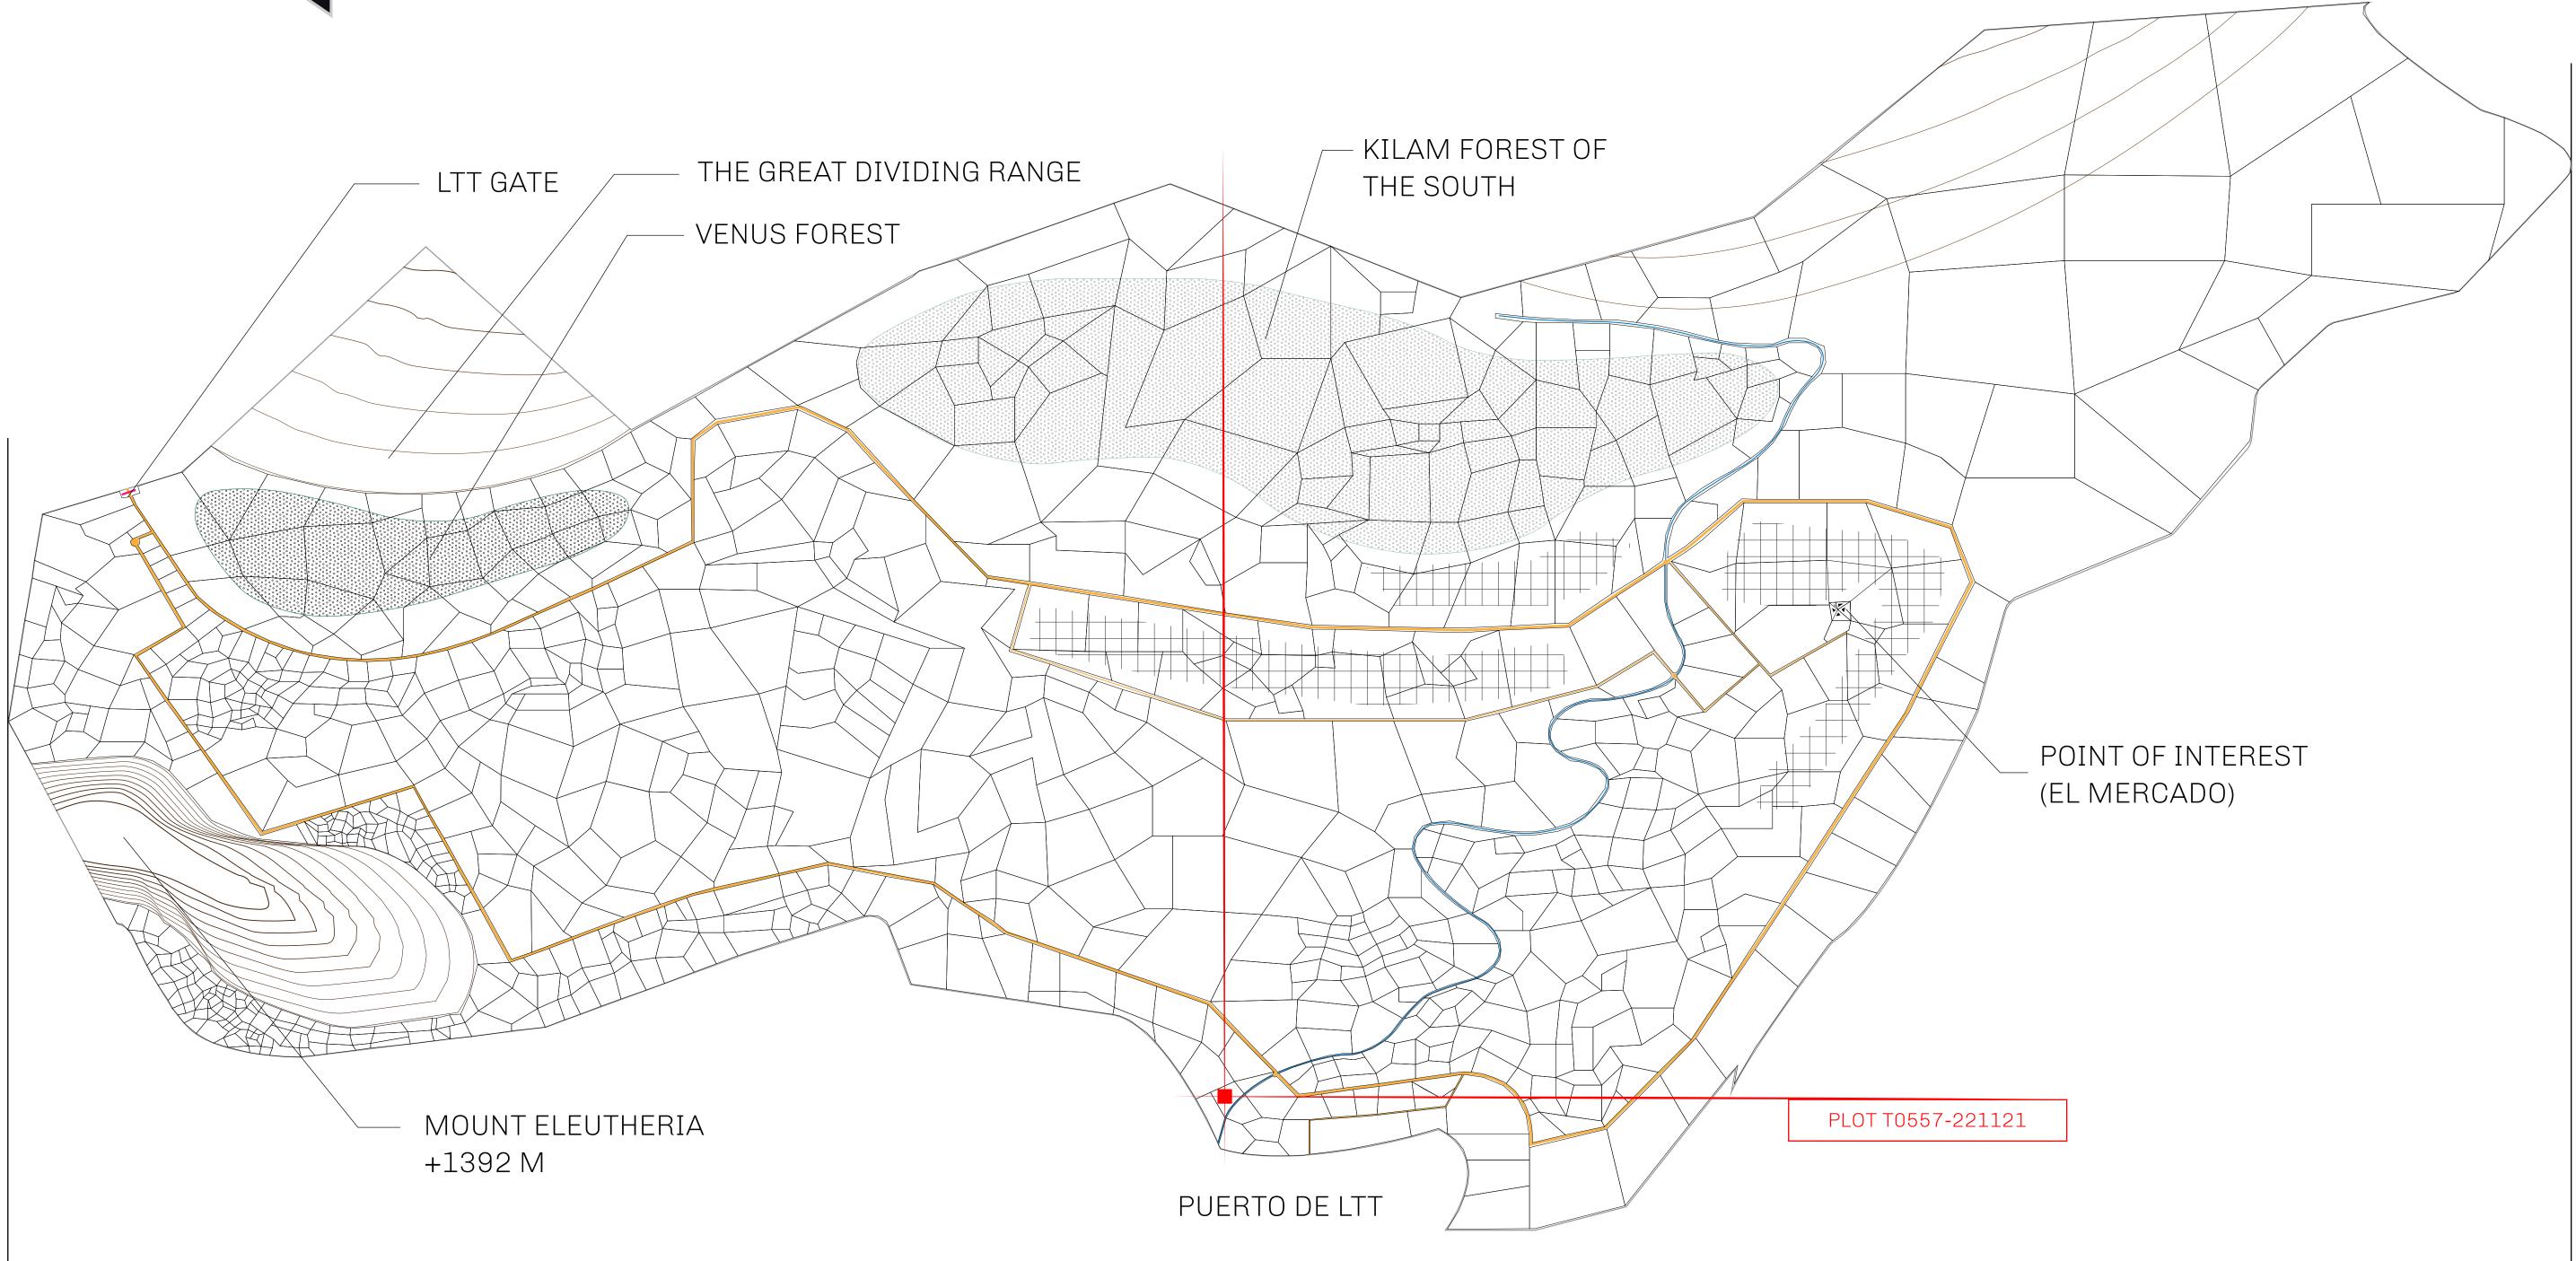

### THE SPANISH ARMADA

The most flamboyant of all of the states, this Spanish-speaking territory houses a clash of cultures. From the LTT trades in the El Mercado district to the solicitations for invites to the Great Empire, and even the traveling Caravans, it is a transient place; people are always on the move on the way to the Great Empire or a trek through the Dividing Range to the Royaume De Satoshi. Commerce uses derivations of LTT such as LTTE, LTTB, and LTTC.

#### GEOGRAPHY

COASTLINE BORDERS HIGHEST POINT LOWEST POINT PLOTS SCALE 193.03 KM (119.94 MILES) OCEAN, THE GREAT EMPIRE MT ELEUTHERIA +1392 M PUERTO DE LTT 0 M 1045 1:50000

73.54 KM

| y        | TITLE NUMBER |                  |               |
|----------|--------------|------------------|---------------|
|          | T0557-221121 |                  |               |
| O LTT ST | ISSUED       | 22 November 2021 | SCALE 1/50000 |

# PLOT T0557 BOUNDARY: 1.02 KM