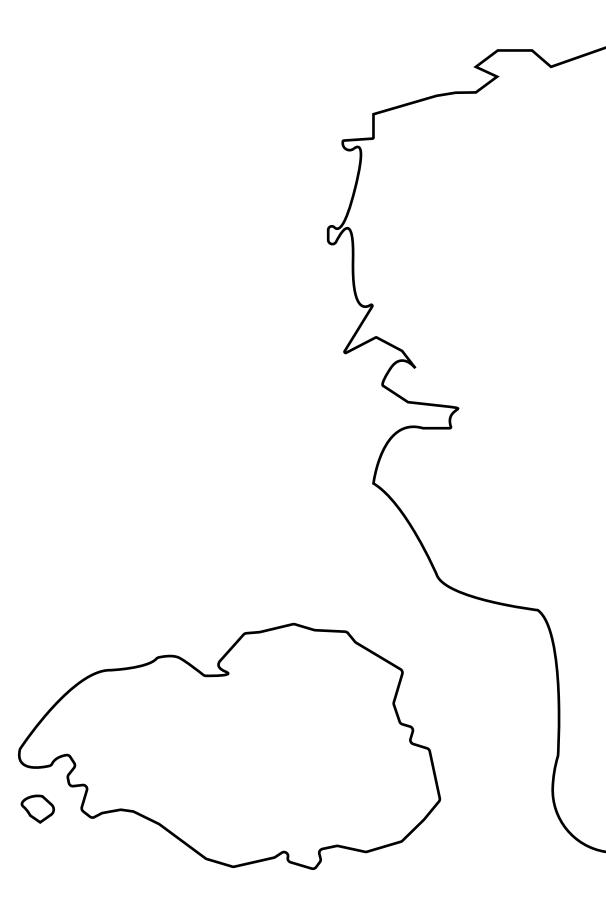

# PLOT T0554

**OFFICIAL PERSPECTIVE SHEET FOR FILING** Indicate vantage point for each drawing. Copy and mark each sheet required prior to filing.

Guide - Vantage point should be indicated as shown in the diagram: