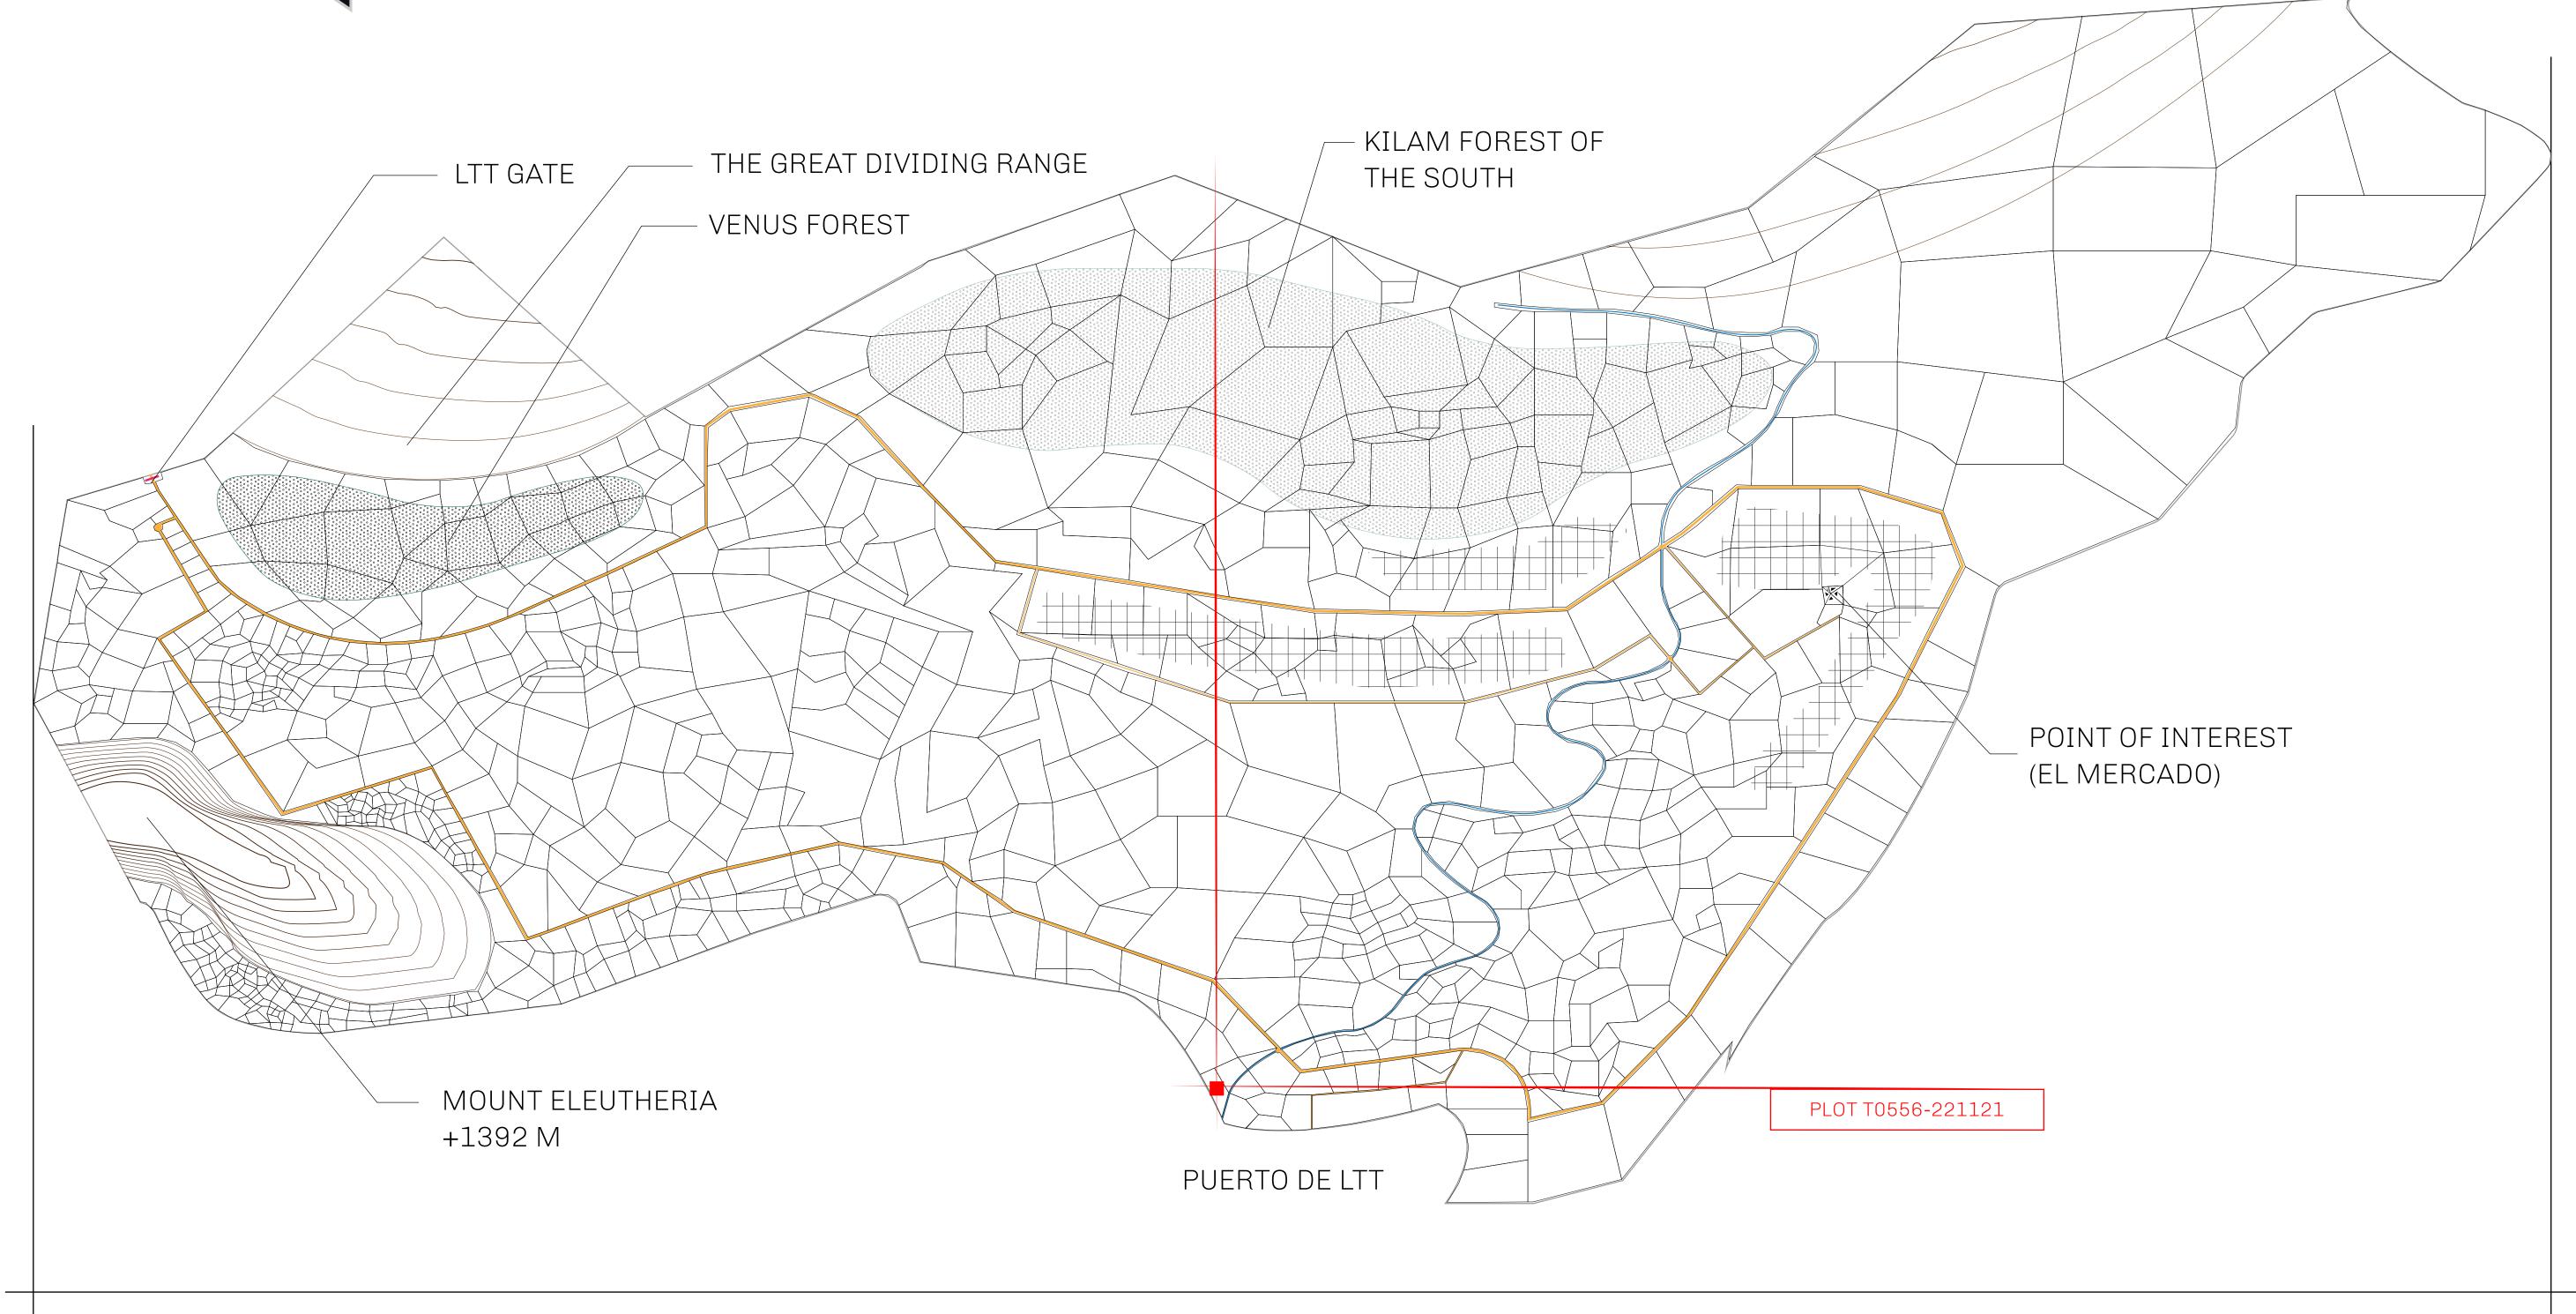

## THE SPANISH ARMADA

The most flamboyant of all of the states, this Spanish-speaking territory houses a clash of cultures. From the LTT trades in the El Mercado district to the solicitations for invites to the Great Empire, and even the traveling Caravans, it is a transient place; people are always on the move on the way to the Great Empire or a trek through the Dividing Range to the Royaume De Satoshi. Commerce uses derivations of LTT such as LTTE, LTTB, and LTTC.

## GEOGRAPHY

COASTLINE
BORDERS
HIGHEST POINT
LOWEST POINT
PLOTS
SCALE

193.03 KM (119.94 MILES)
OCEAN, THE GREAT EMPIRE
MT ELEUTHERIA +1392 M
PUERTO DE LTT 0 M

1045

1:50000

## H.M. LNFT Land Registry

T0556-221121

TITLE NUMBER

ADMINISTRATIVE AREA

TERRITORIO LTT ST

ISSUED 22 November 2021

SCALE **1/50000** 

OWNER ENTITLEMENT