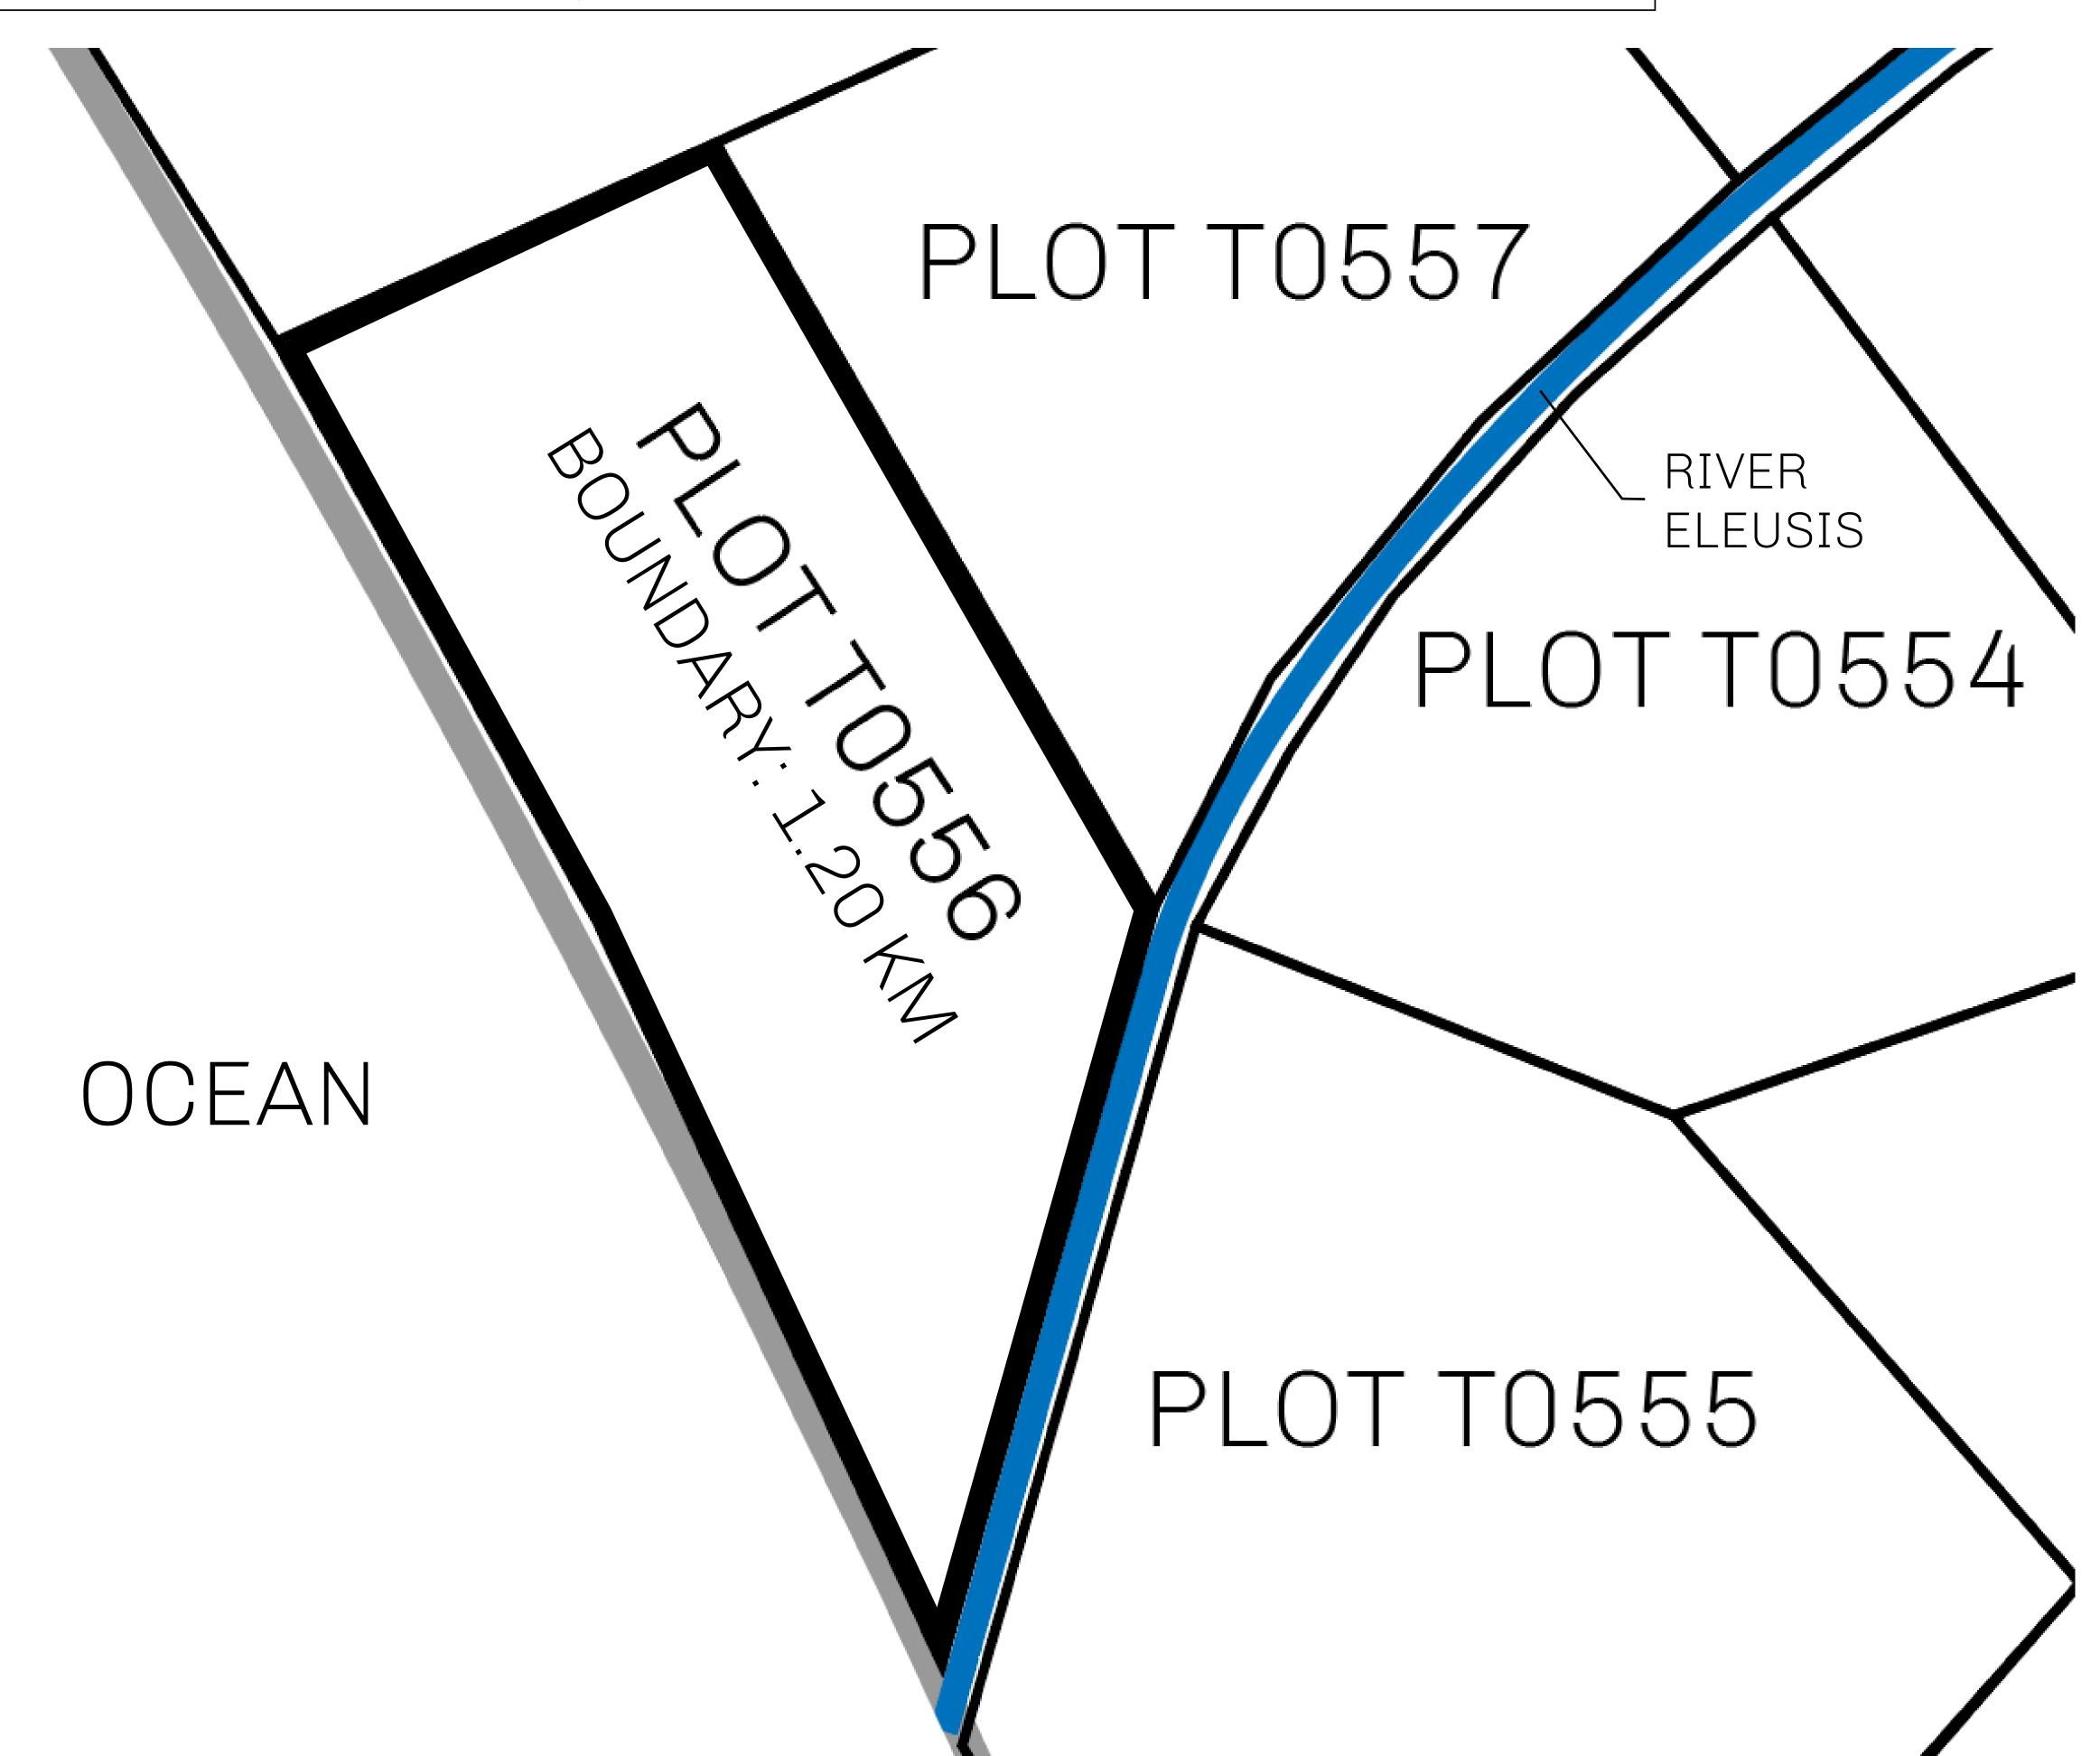

## GEOGRAPHY

COASTLINE
BORDERS
HIGHEST POINT
LOWEST POINT
PLOTS
SCALE

193.03 KM (119.94 MILES)
OCEAN, THE GREAT EMPIRE
MT ELEUTHERIA +1392 M
PUERTO DE LTT 0 M

1045

1:50000

## H.M. LNFT Land Registry

T0556-221121

TITLE NUMBER

ADMINISTRATIVE AREA

TERRITORIO LTT ST

ISSUED 22 November 2021

SCALE **1/50000** 

OWNER ENTITLEMENT