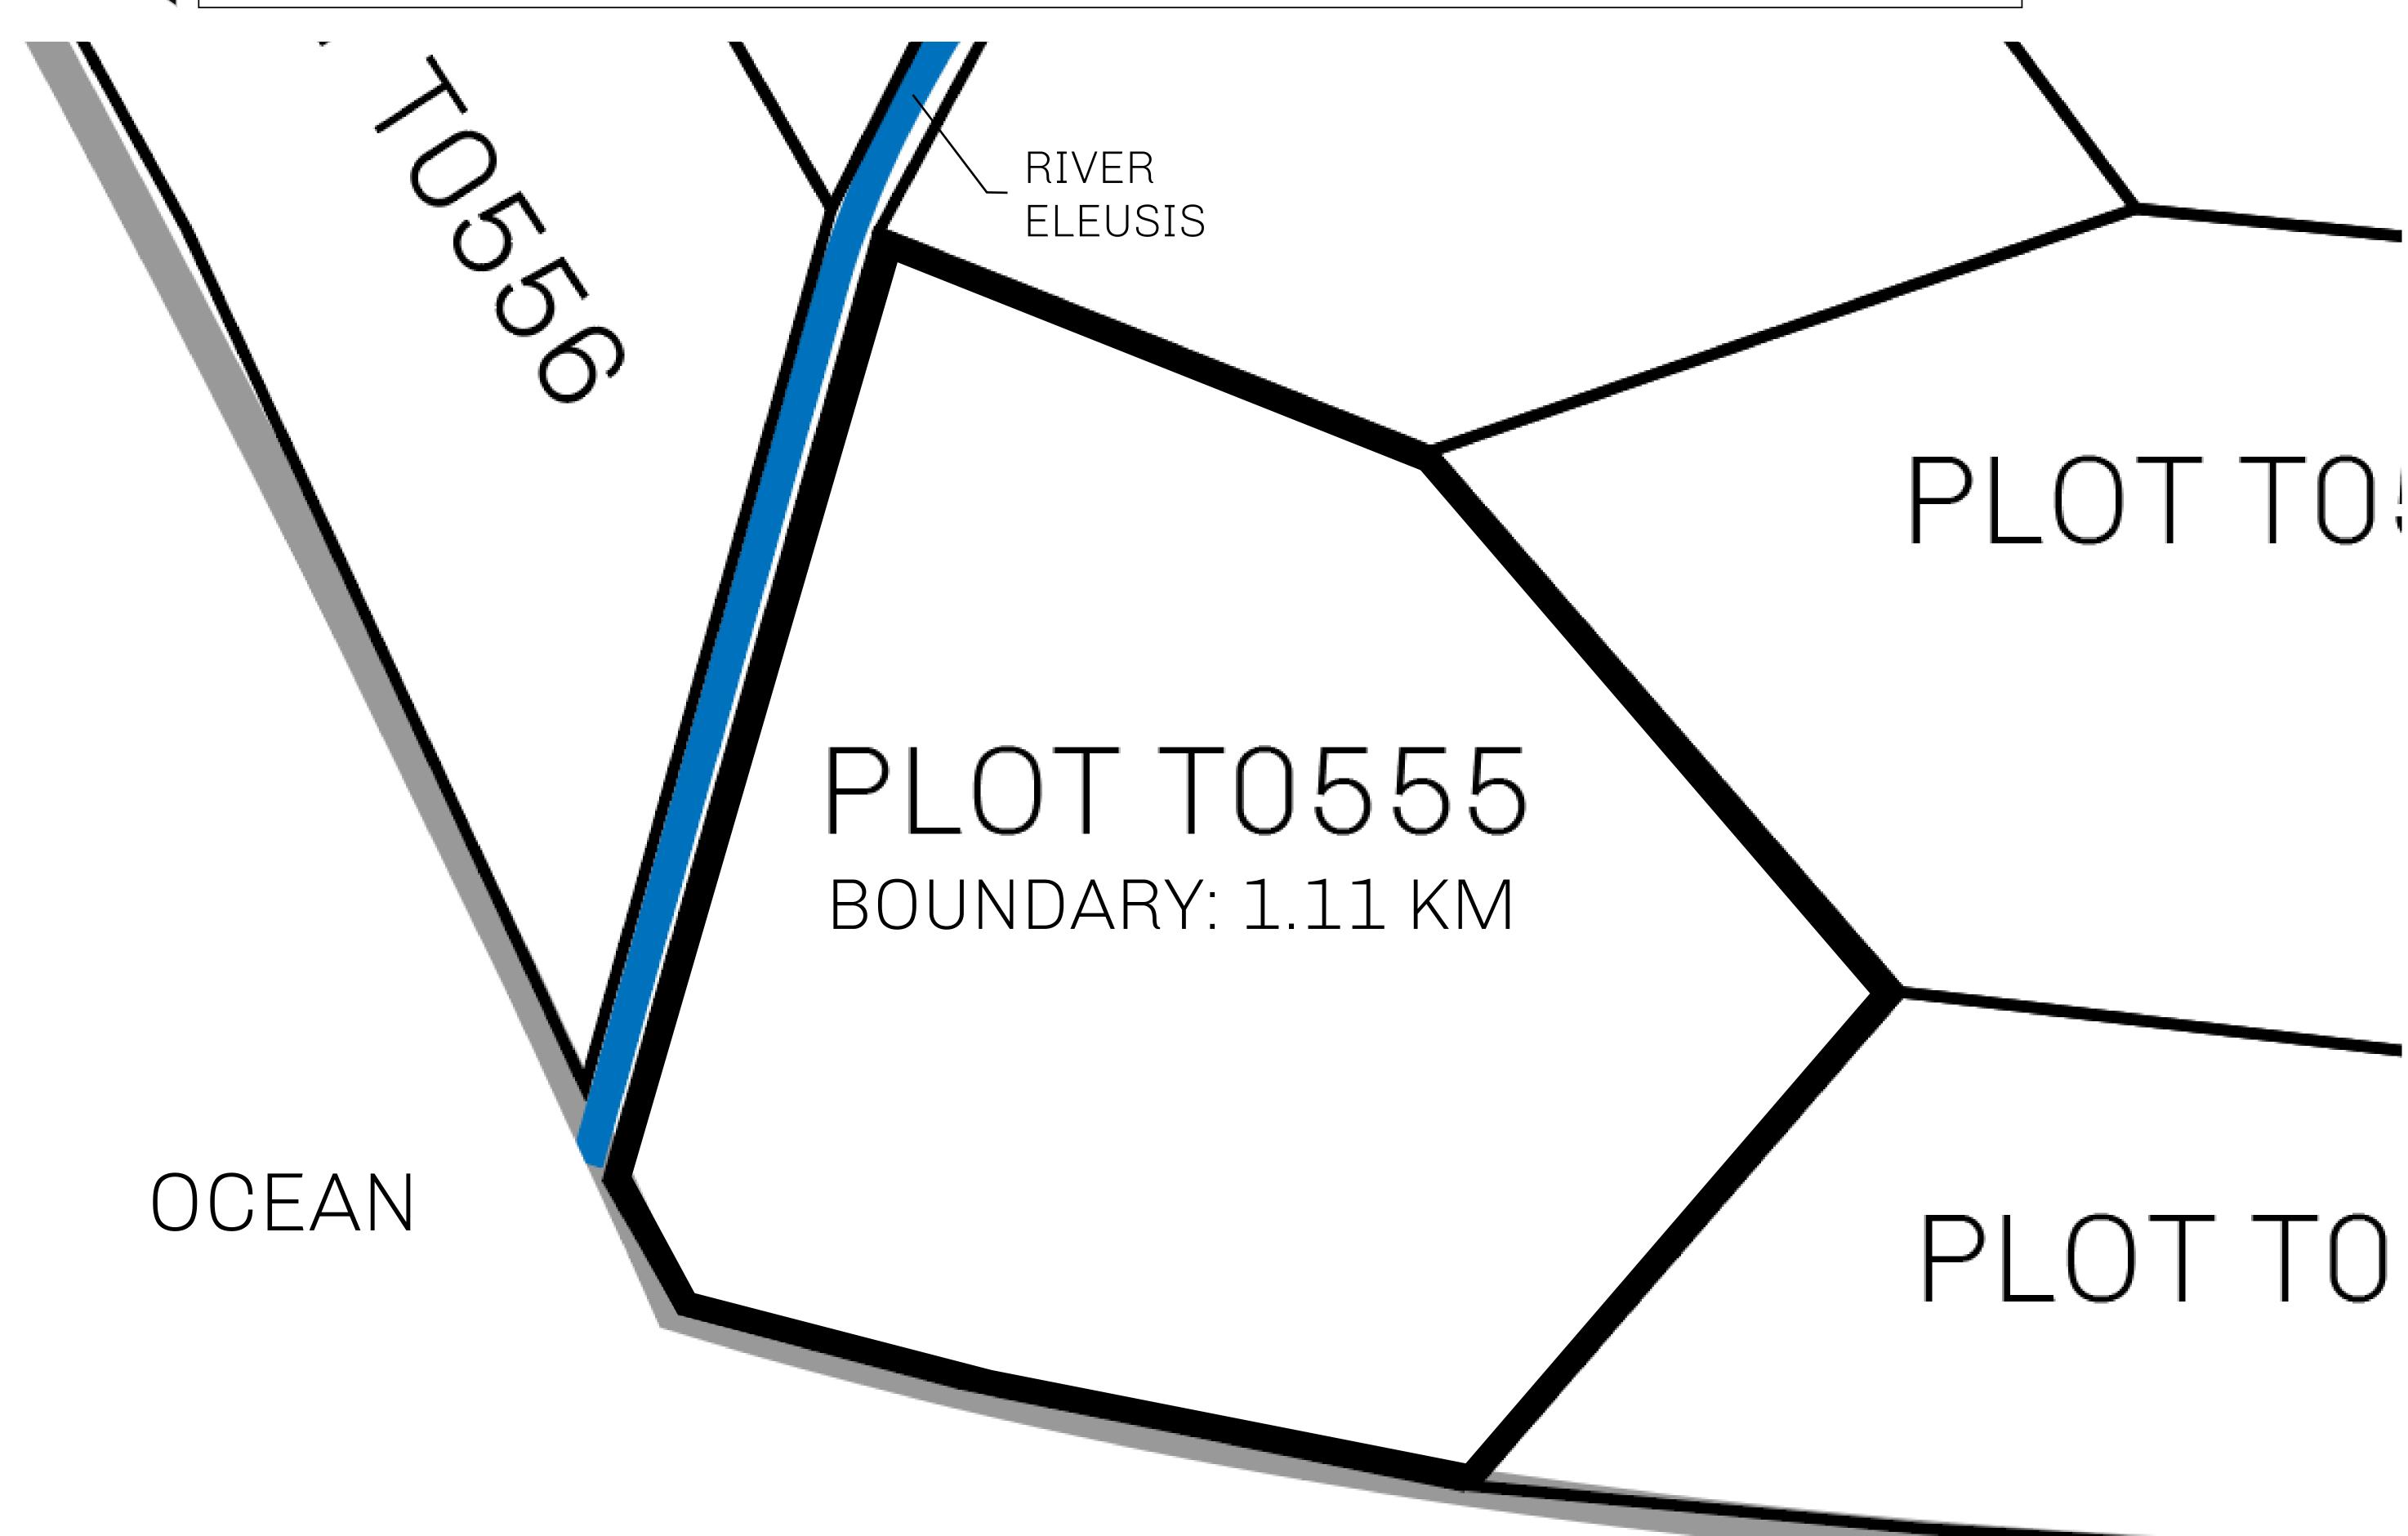

## GEOGRAPHY

COASTLINE
BORDERS
HIGHEST POINT
LOWEST POINT
PLOTS
SCALE

193.03 KM (119.94 MILES)
OCEAN, THE GREAT EMPIRE
MT ELEUTHERIA +1392 M
PUERTO DE LTT 0 M

1045 1:50000