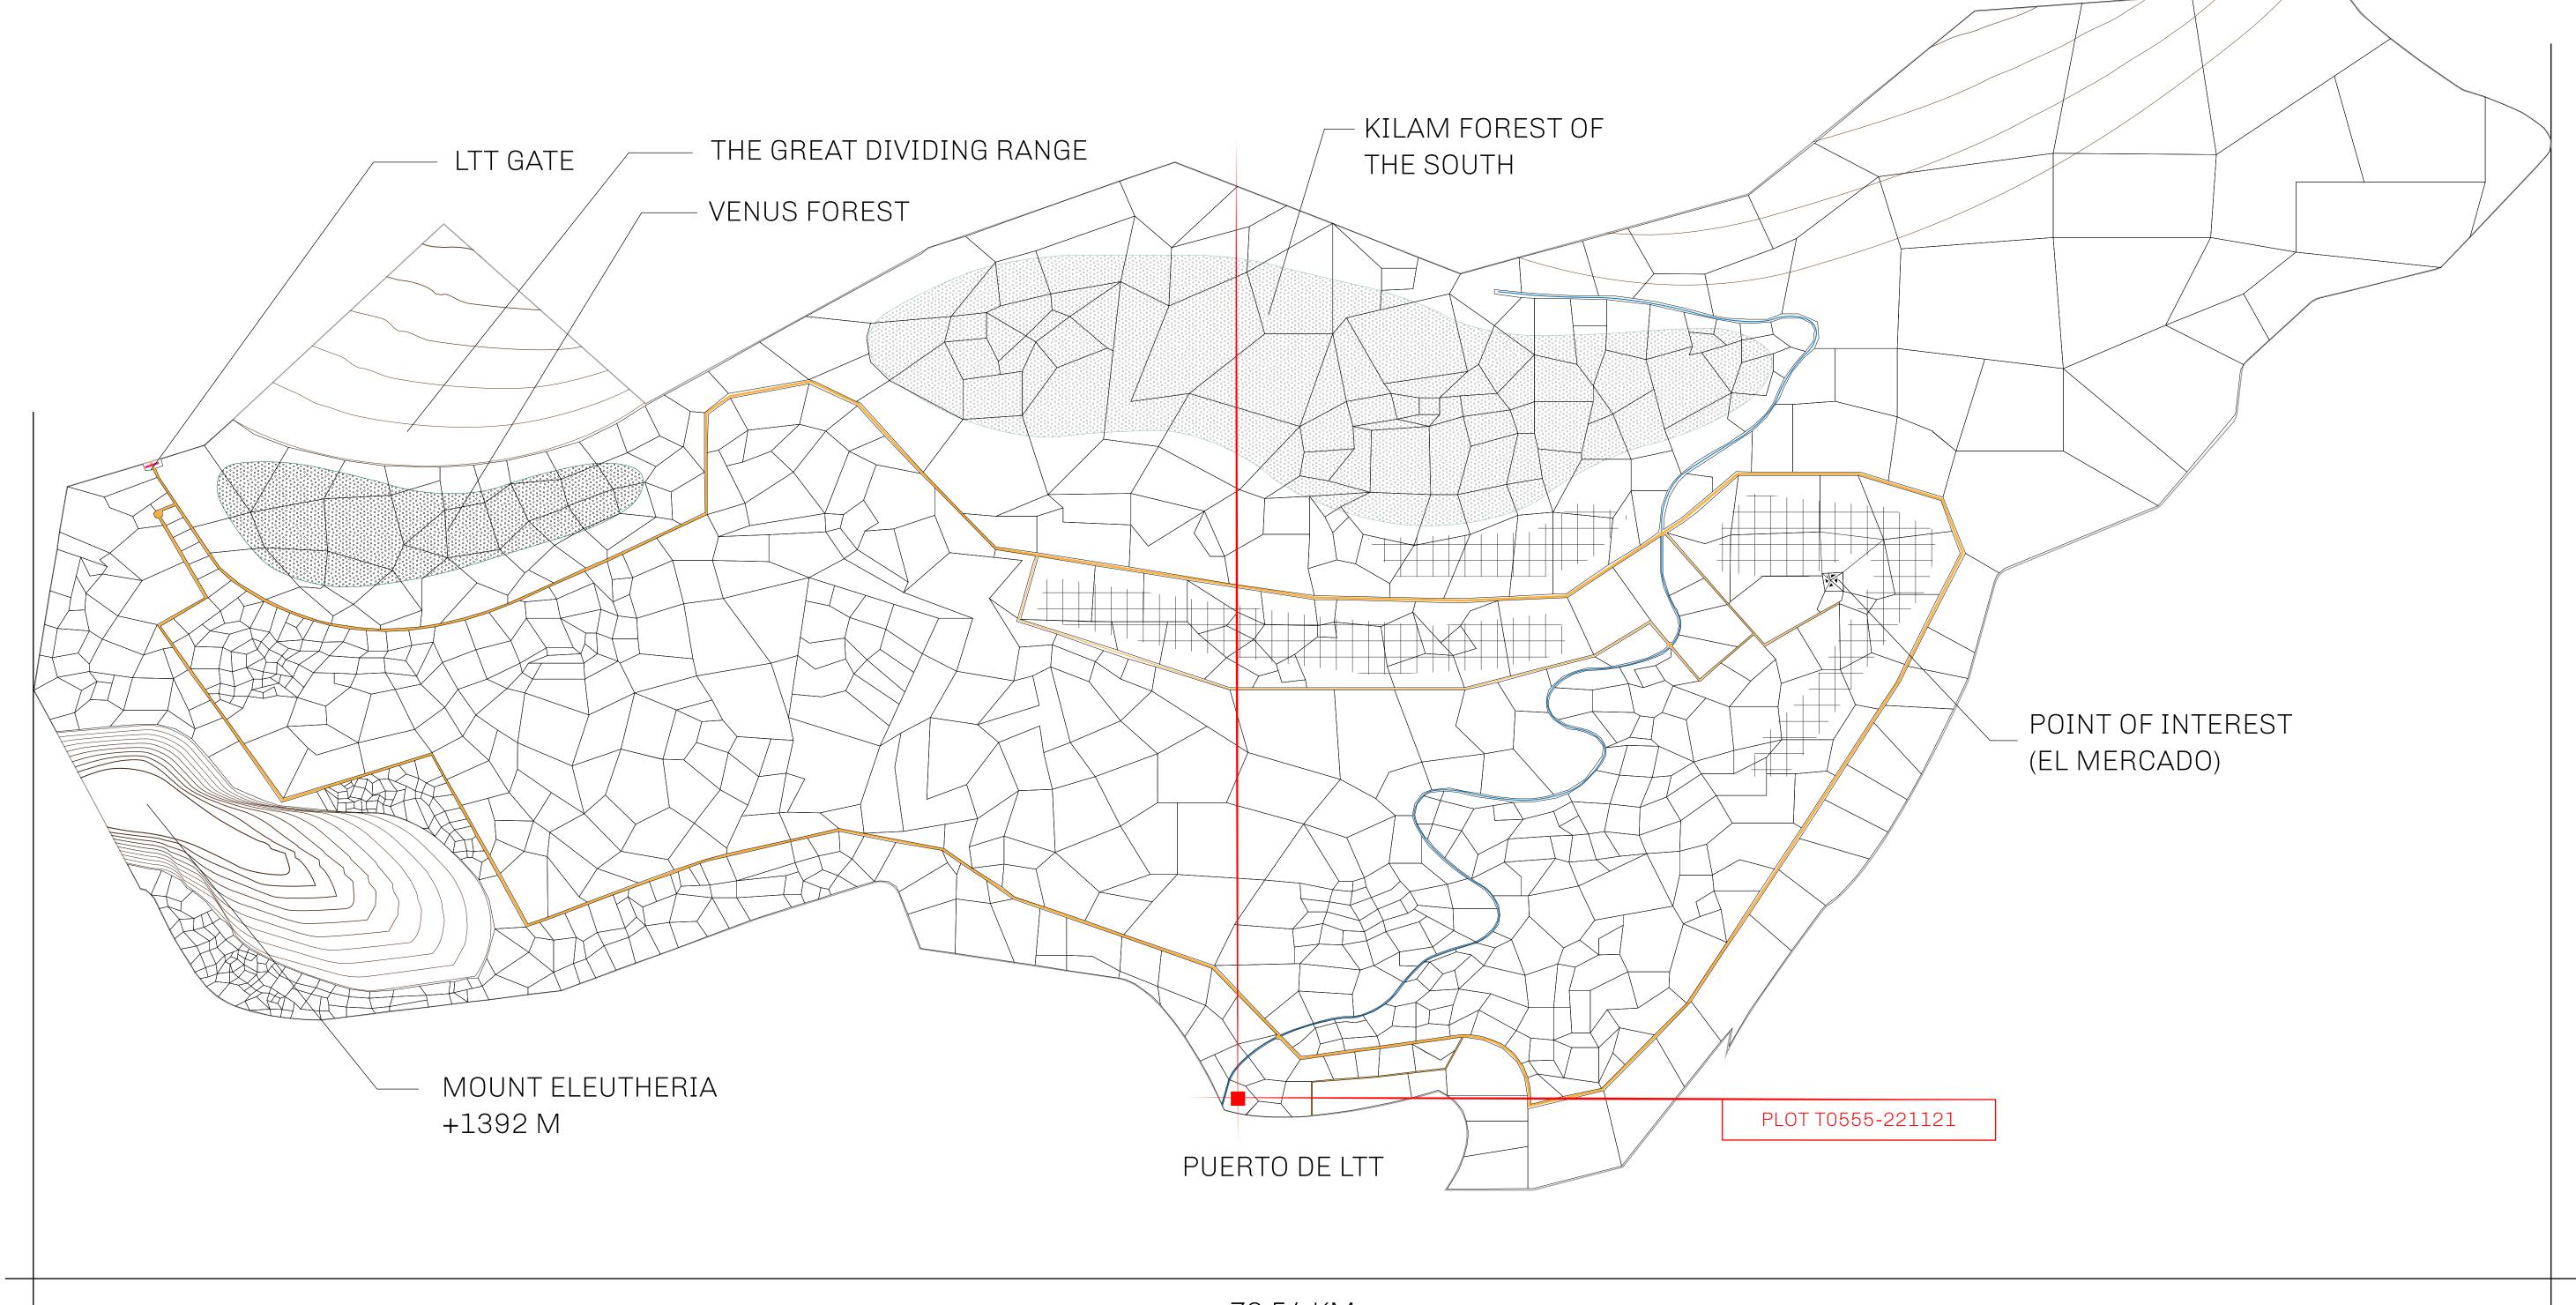

## GEOGRAPHY

COASTLINE
BORDERS
HIGHEST POINT
LOWEST POINT
PLOTS
SCALE

193.03 KM (119.94 MILES)
OCEAN, THE GREAT EMPIRE
MT ELEUTHERIA +1392 M
PUERTO DE LTT 0 M

1045 1:50000

## H.M. LNFT Land Registry

TITLE NUMBER

TERRITORIO LTT ST

ISSUED 22 November 2021

SCALE **1/50000** 

OWNER ENTITLEMENT

Type W-T: Share of 0.1% of all BUN sales (rewarded in Credits) plus 1% of all LTT redeemed based on number of NFT Stories minted; Mint 4 NFT Stories