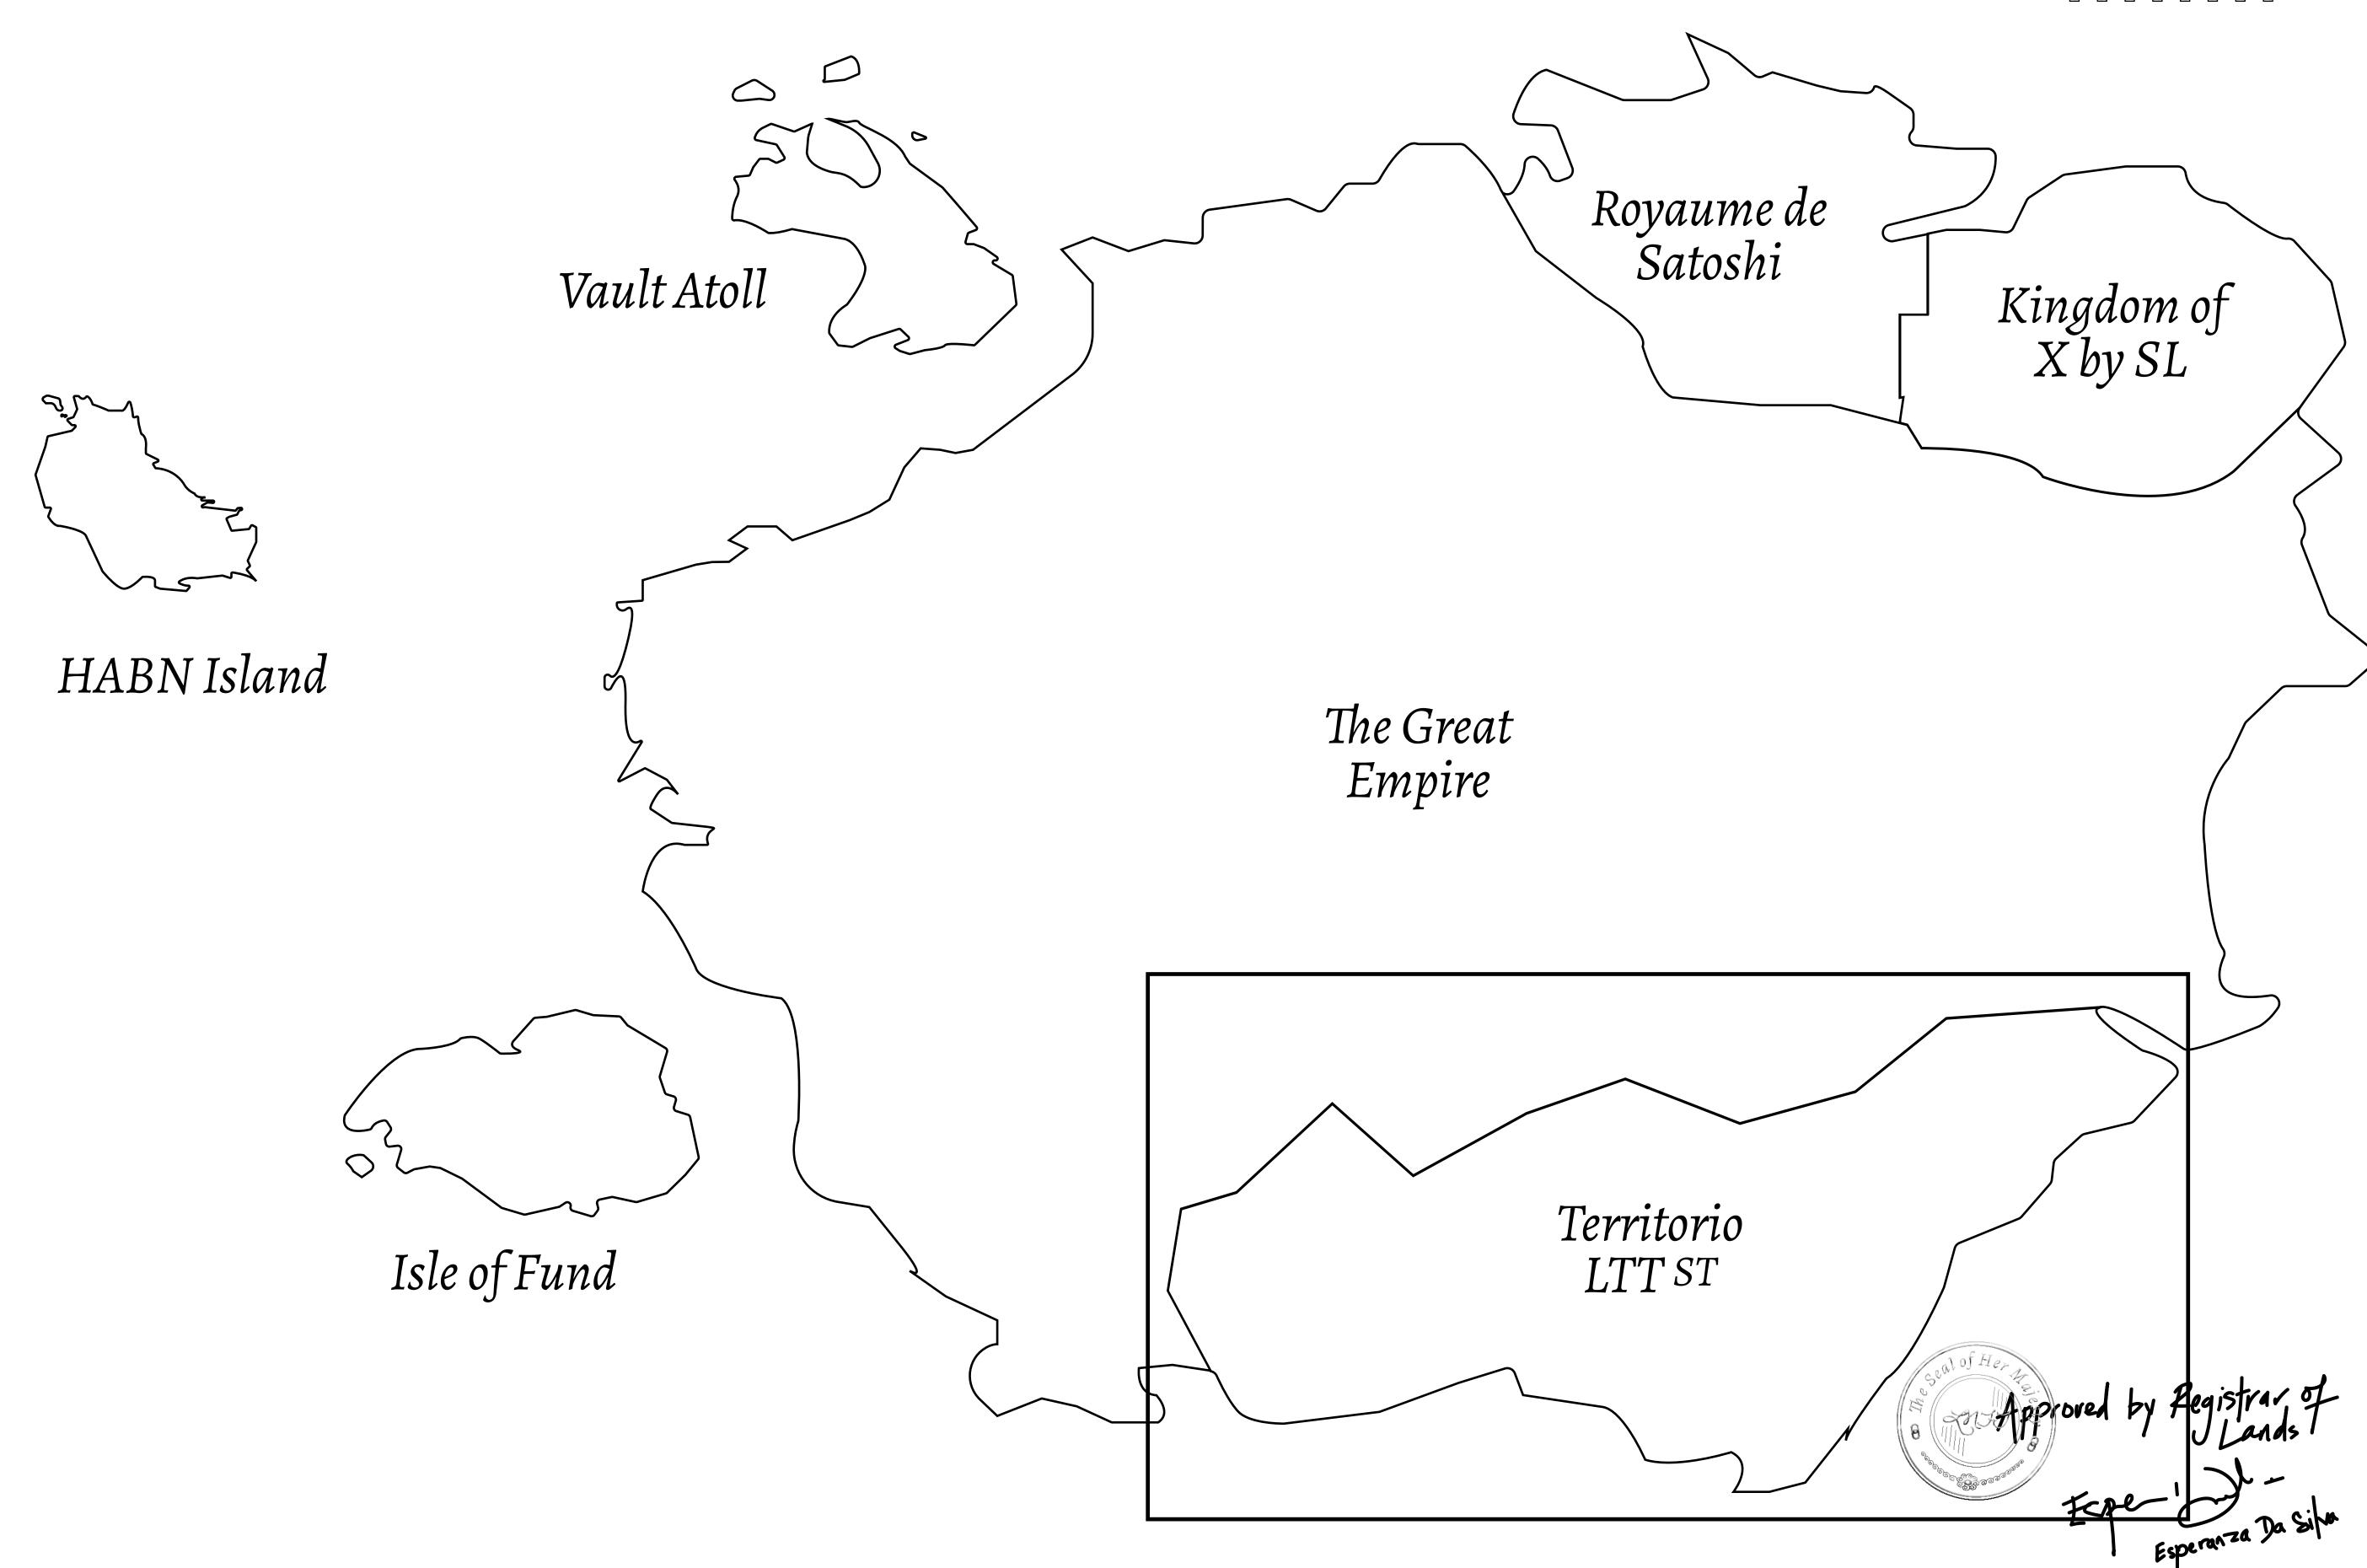

## THE SPANISH ARMADA

The most flamboyant of all of the states, this Spanish-speaking territory houses a clash of cultures. From the LTT trades in the El Mercado district to the solicitations for invites to the Great Empire, and even the traveling Caravans, it is a transient place; people are always on the move on the way to the Great Empire or a trek through the Dividing Range to the Royaume De Satoshi. Commerce uses derivations of LTT such as LTTE, LTTB, and LTTC.

## GEOGRAPHY

COASTLINE
BORDERS
HIGHEST POINT
LOWEST POINT
PLOTS
SCALE

193.03 KM (119.94 MILES)
OCEAN, THE GREAT EMPIRE
MT ELEUTHERIA +1392 M
PUERTO DE LTT 0 M

1045

1:50000

## H.M. LNFT Land Registry

TITLE NUMBER

T0554-221121

ADMINISTRATIVE AREA

TERRITORIO LTT ST

ISSUED 22 November 2021

SCALE **1/50000** 

OWNER ENTITLEMENT

Type W-T: Share of 0.1% of all BUN sales (rewarded in Credits) plus 1% of all LTT redeemed based on number of NFT Stories minted; Mint 4 NFT Stories

RIVER PL0TT0557 ELEUSIS PL0TT0554 BOUNDARY: 0.94 KM 