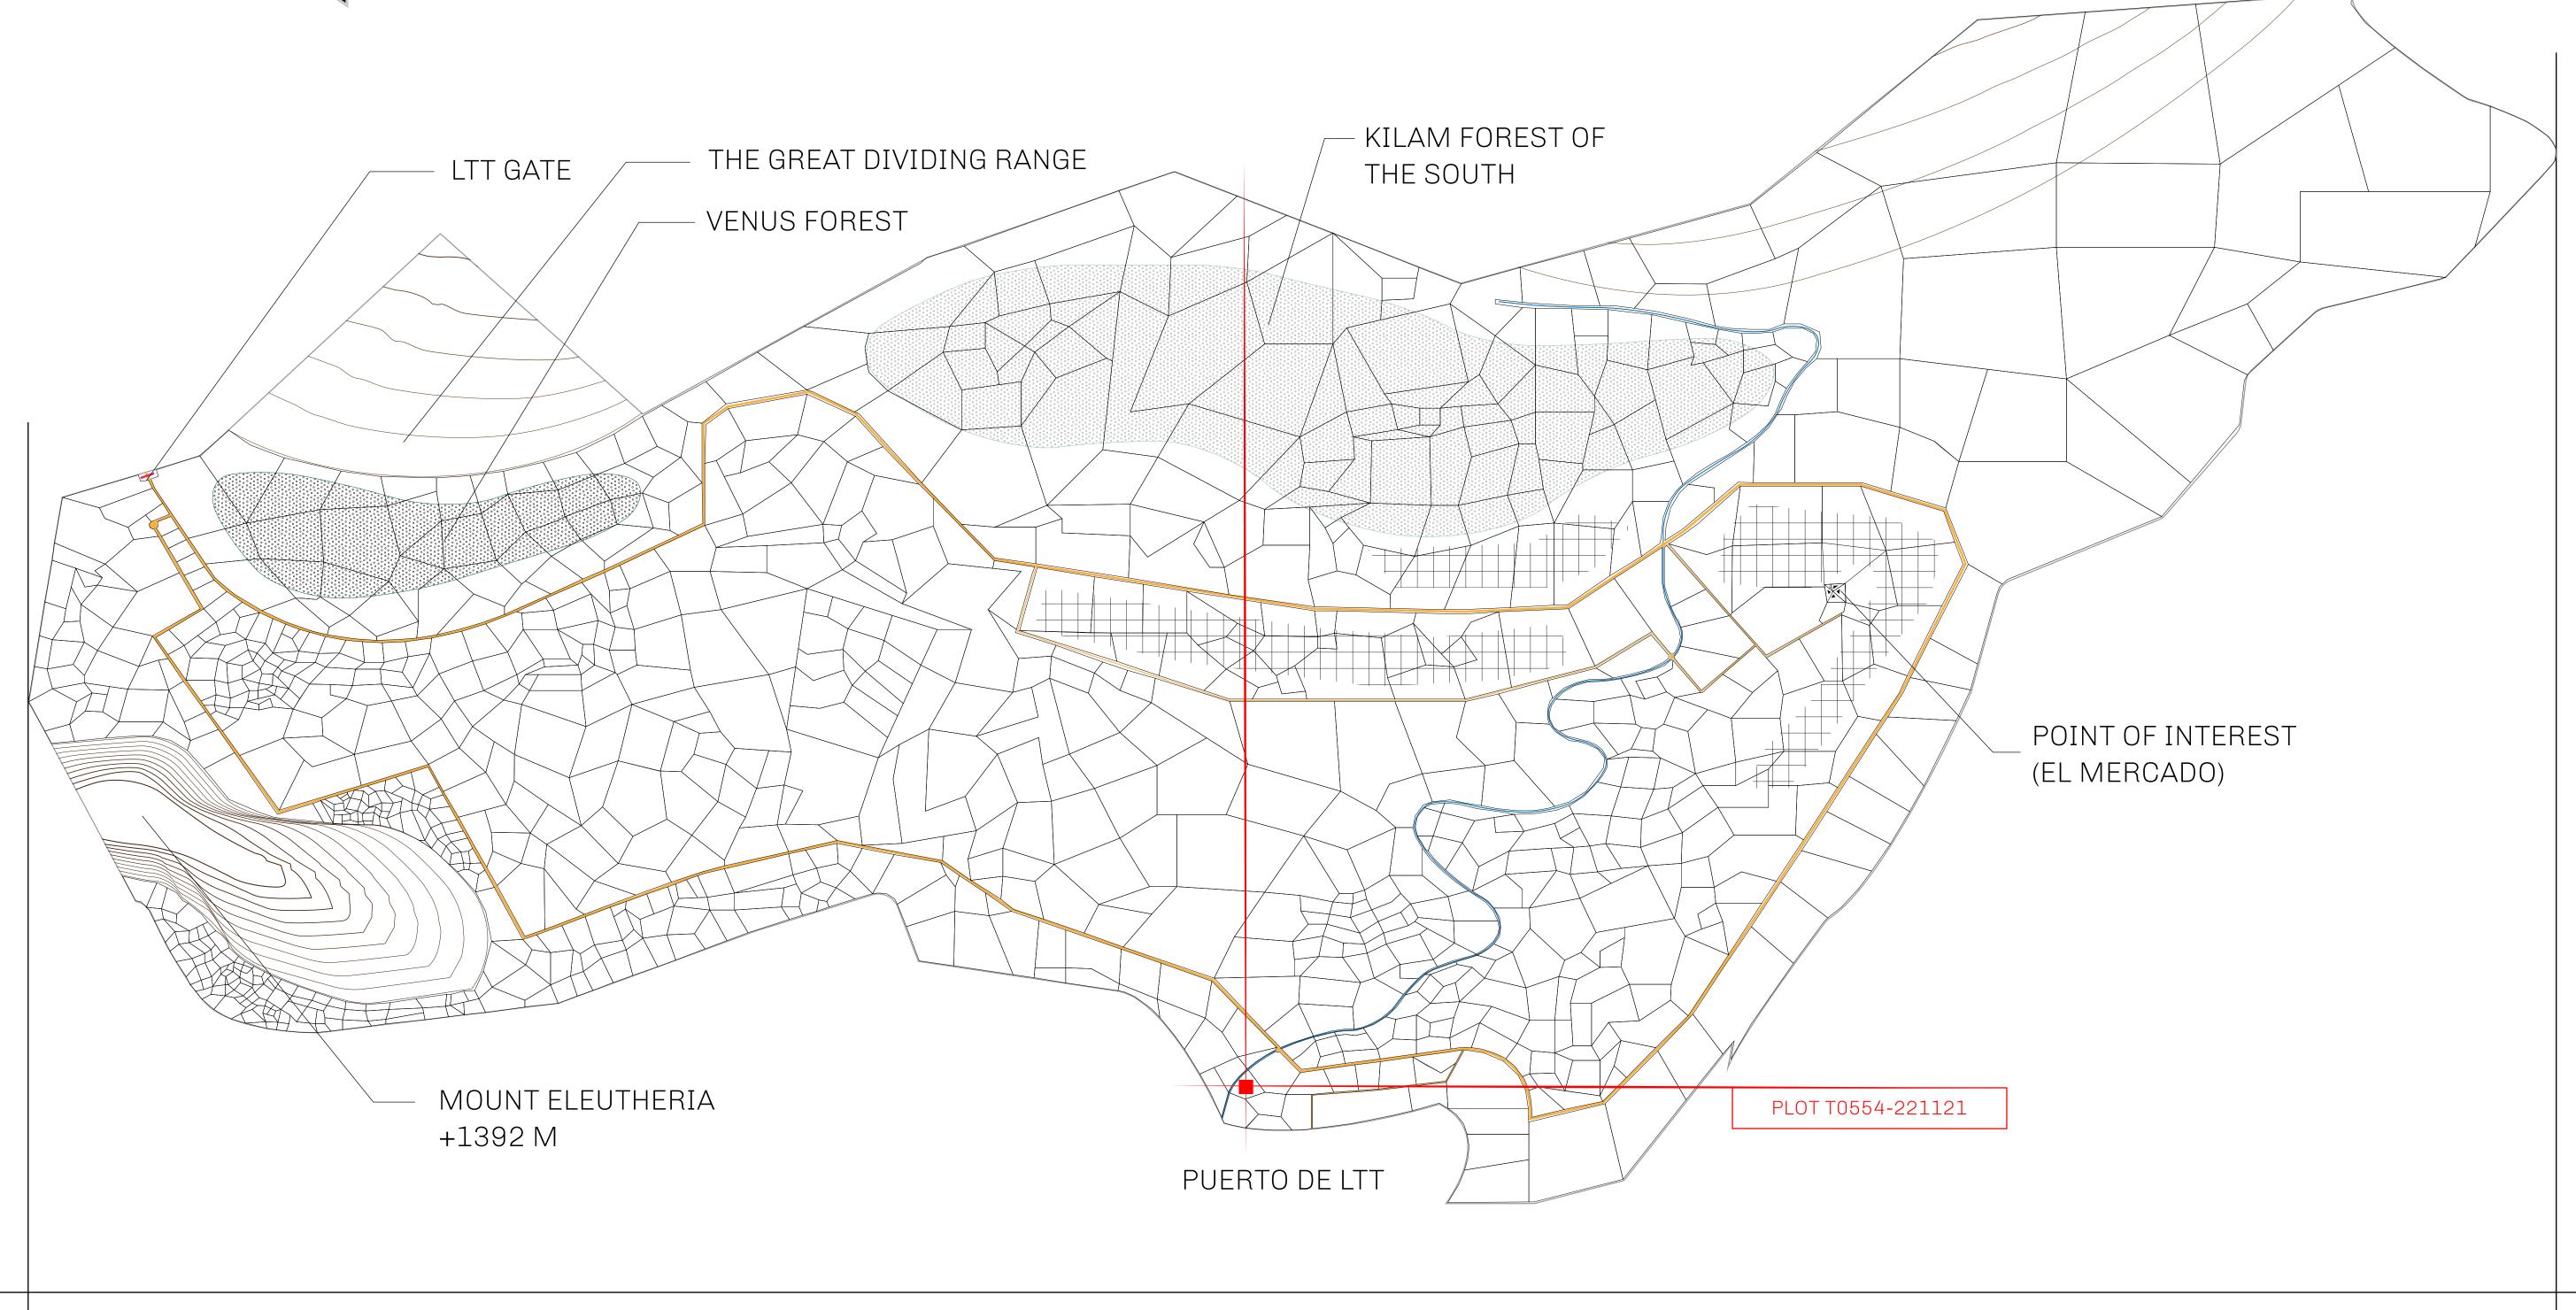

## GEOGRAPHY

COASTLINE
BORDERS
HIGHEST POINT
LOWEST POINT
PLOTS
SCALE

193.03 KM (119.94 MILES)
OCEAN, THE GREAT EMPIRE
MT ELEUTHERIA +1392 M
PUERTO DE LTT 0 M

1045

1:50000

## H.M. LNFT Land Registry

TITLE NUMBER

T0554-221121

ADMINISTRATIVE AREA

TERRITORIO LTT ST

ISSUED 22 November 2021

SCALE **1/50000** 

OWNER ENTITLEMENT

Type W-T: Share of 0.1% of all BUN sales (rewarded in Credits) plus 1% of all LTT redeemed based on number of NFT Stories minted; Mint 4 NFT Stories

RIVER PL0TT0557 ELEUSIS PL0TT0554 BOUNDARY: 0.94 KM 