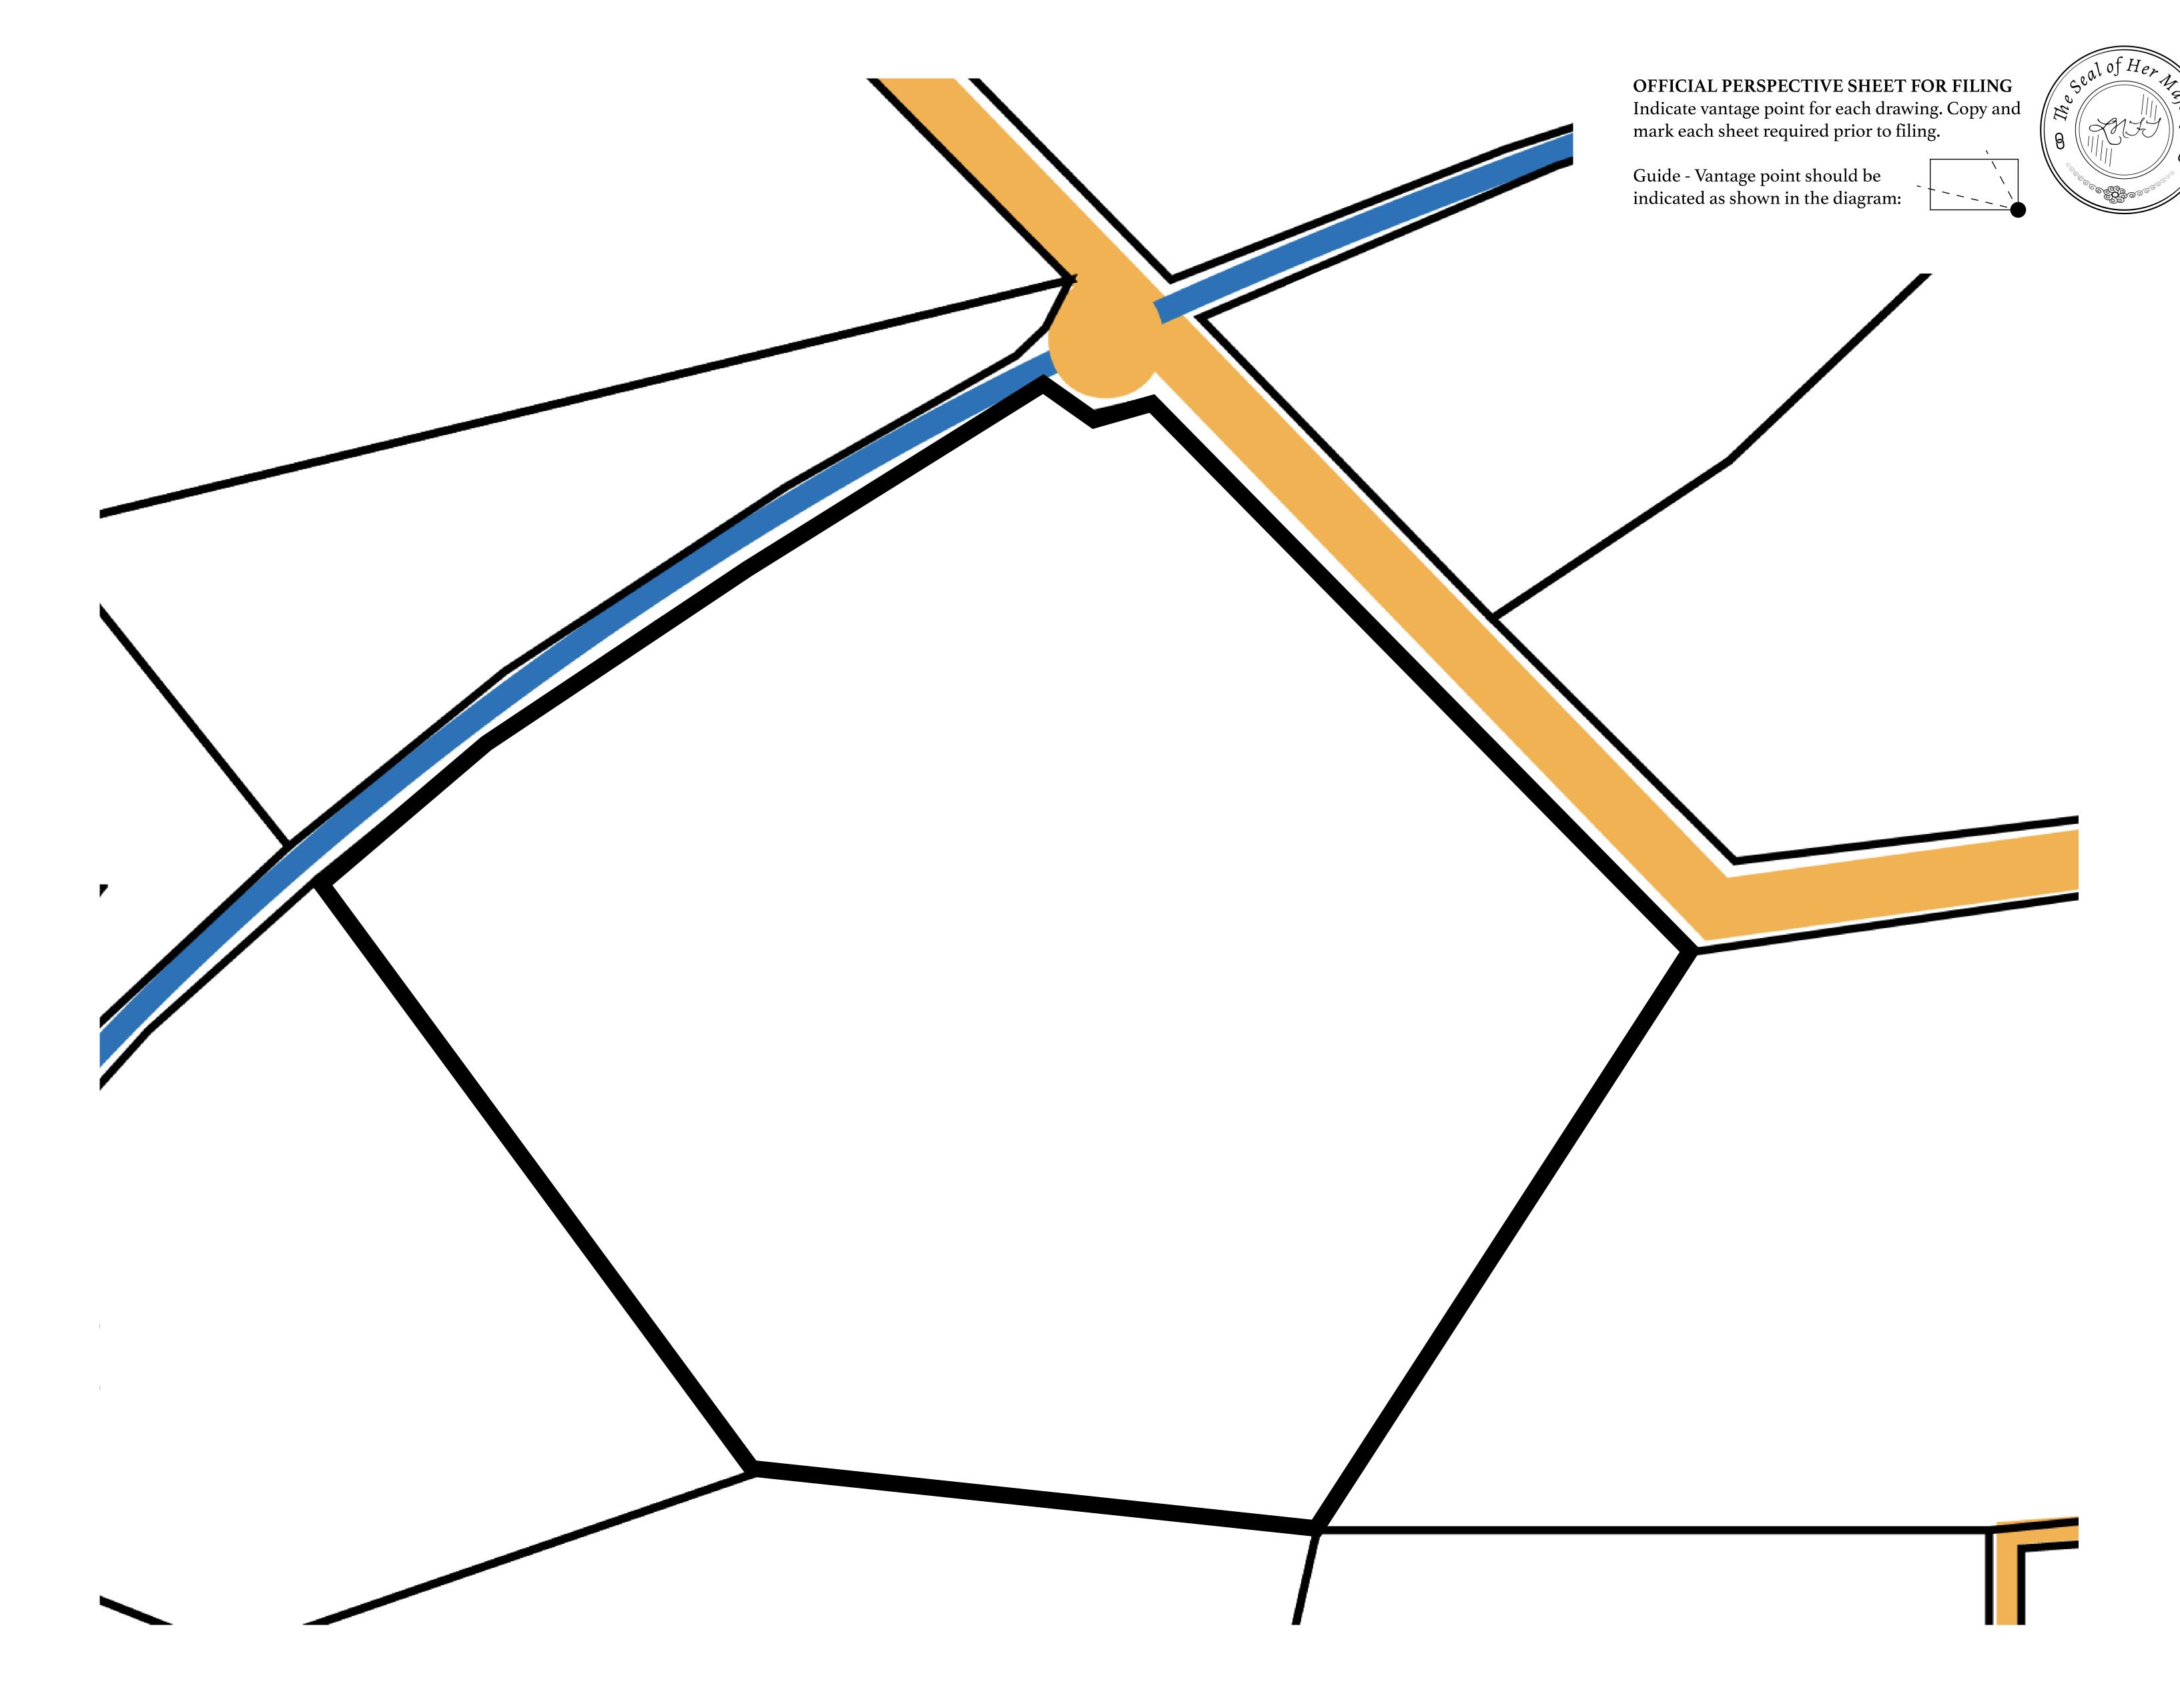

## GEOGRAPHY

COASTLINE BORDERS HIGHEST POINT LOWEST POINT PLOTS

SCALE

193.03 KM (119.94 MILES) OCEAN, THE GREAT EMPIRE MT ELEUTHERIA +1392 M PUERTO DE LTT 0 M

1045 1:50000

PLOT T0464 T0557 PL0T T0553 TERRITORIO BOUNDARY: 4.07 KM HIGHWAY RIVER ELEUSIS PLOT TO PL0T T0554