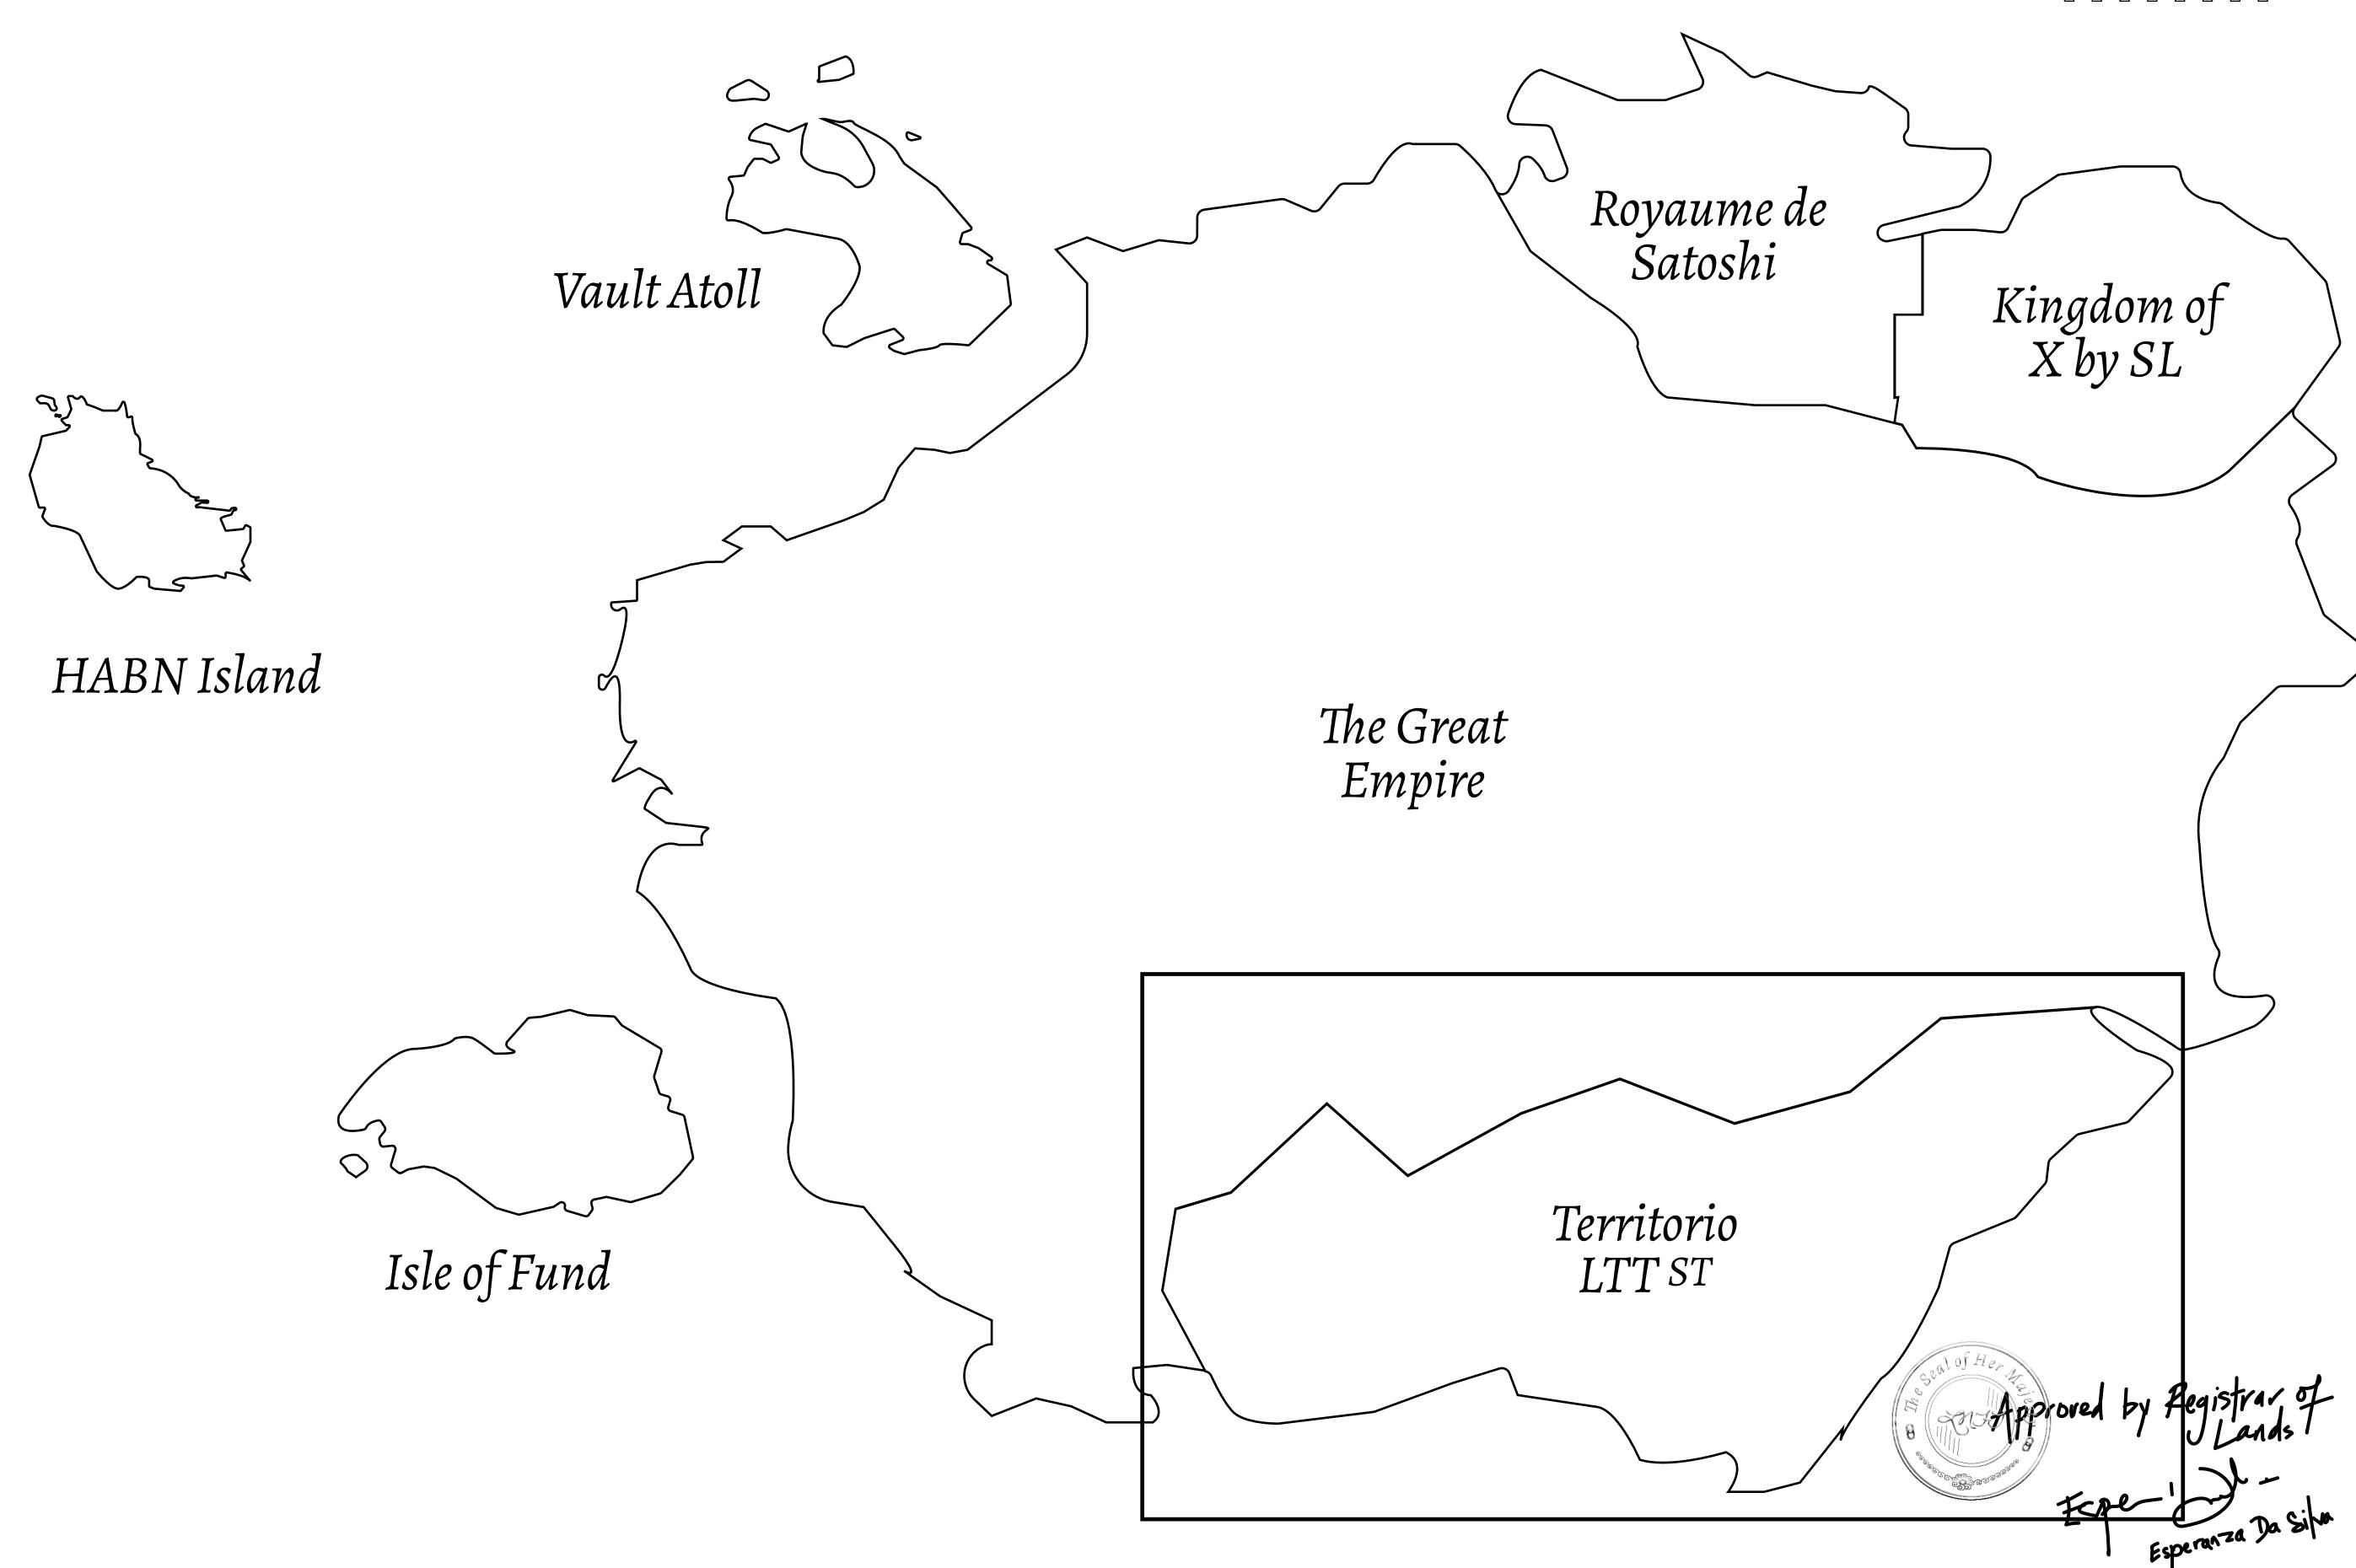

## THE SPANISH ARMADA

The most flamboyant of all of the states, this Spanish-speaking territory houses a clash of cultures. From the LTT trades in the El Mercado district to the solicitations for invites to the Great Empire, and even the traveling Caravans, it is a transient place; people are always on the move on the way to the Great Empire or a trek through the Dividing Range to the Royaume De Satoshi. Commerce uses derivations of LTT such as LTTE, LTTB, and LTTC.

## GEOGRAPHY

COASTLINE BORDERS HIGHEST POINT LOWEST POINT PLOTS

SCALE

193.03 KM (119.94 MILES) OCEAN, THE GREAT EMPIRE MT ELEUTHERIA +1392 M PUERTO DE LTT 0 M

1045 1:50000