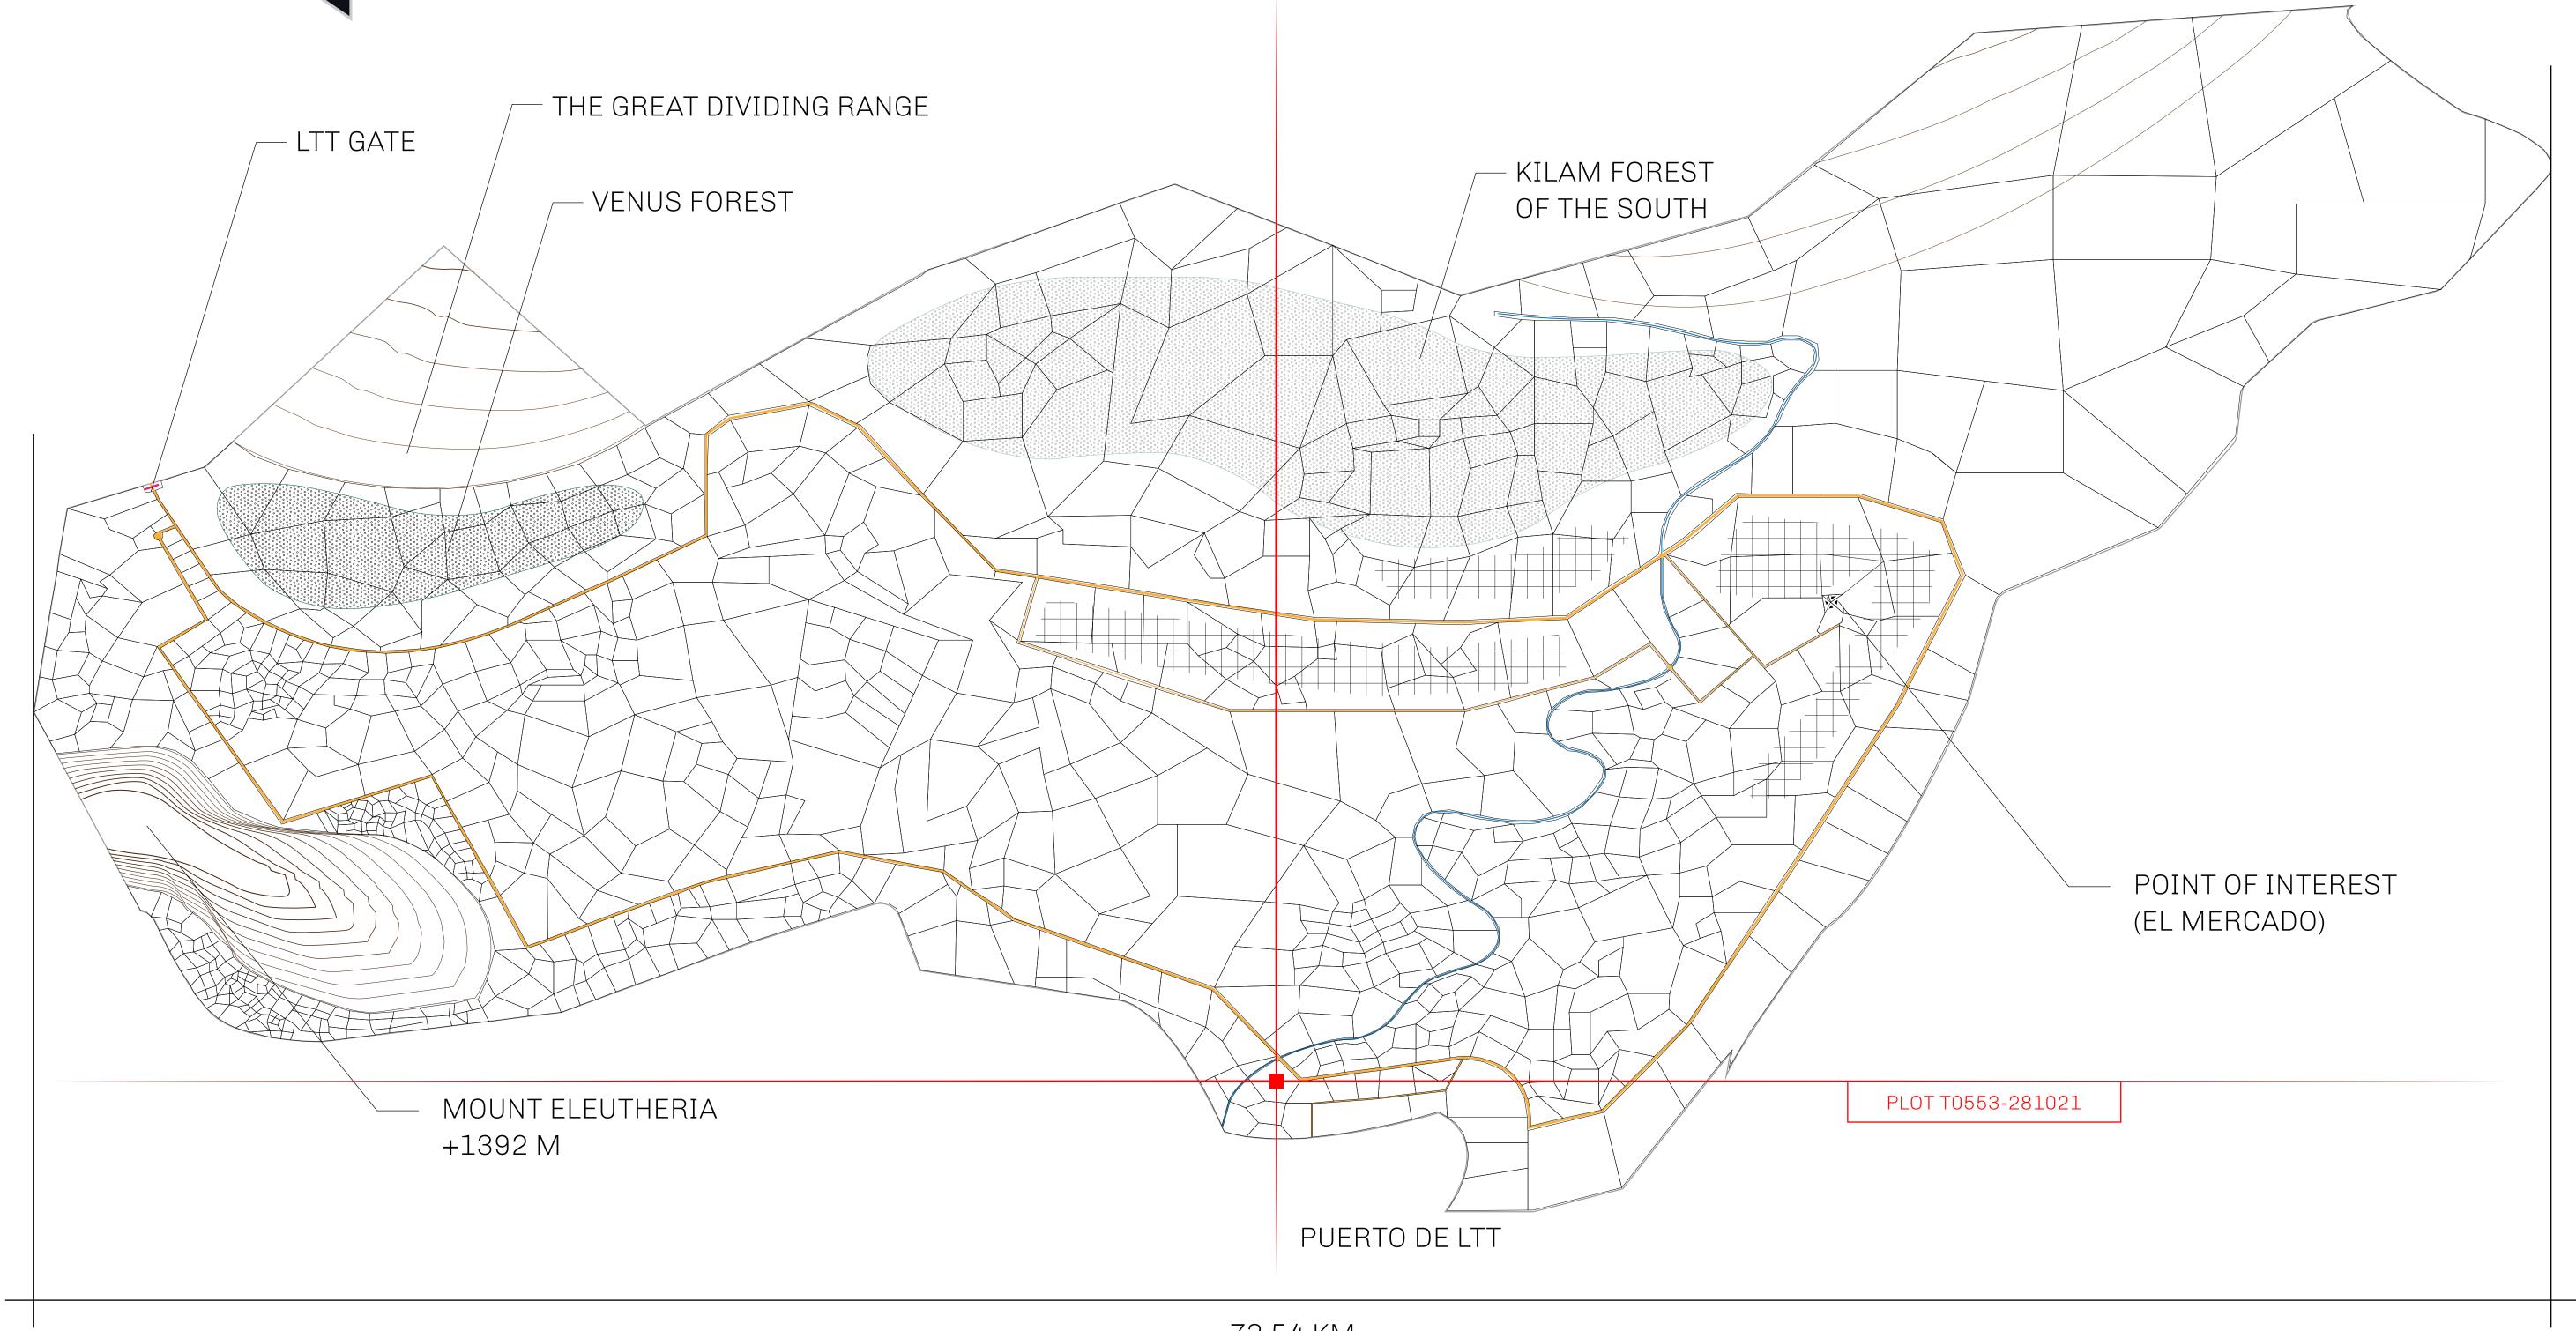

## GEOGRAPHY

COASTLINE BORDERS HIGHEST POINT LOWEST POINT PLOTS

SCALE

193.03 KM (119.94 MILES) OCEAN, THE GREAT EMPIRE MT ELEUTHERIA +1392 M PUERTO DE LTT 0 M

1045 1:50000

PLOT T0464 T0557 PL0T T0553 TERRITORIO BOUNDARY: 4.07 KM HIGHWAY RIVER ELEUSIS PLOT TO PL0T T0554