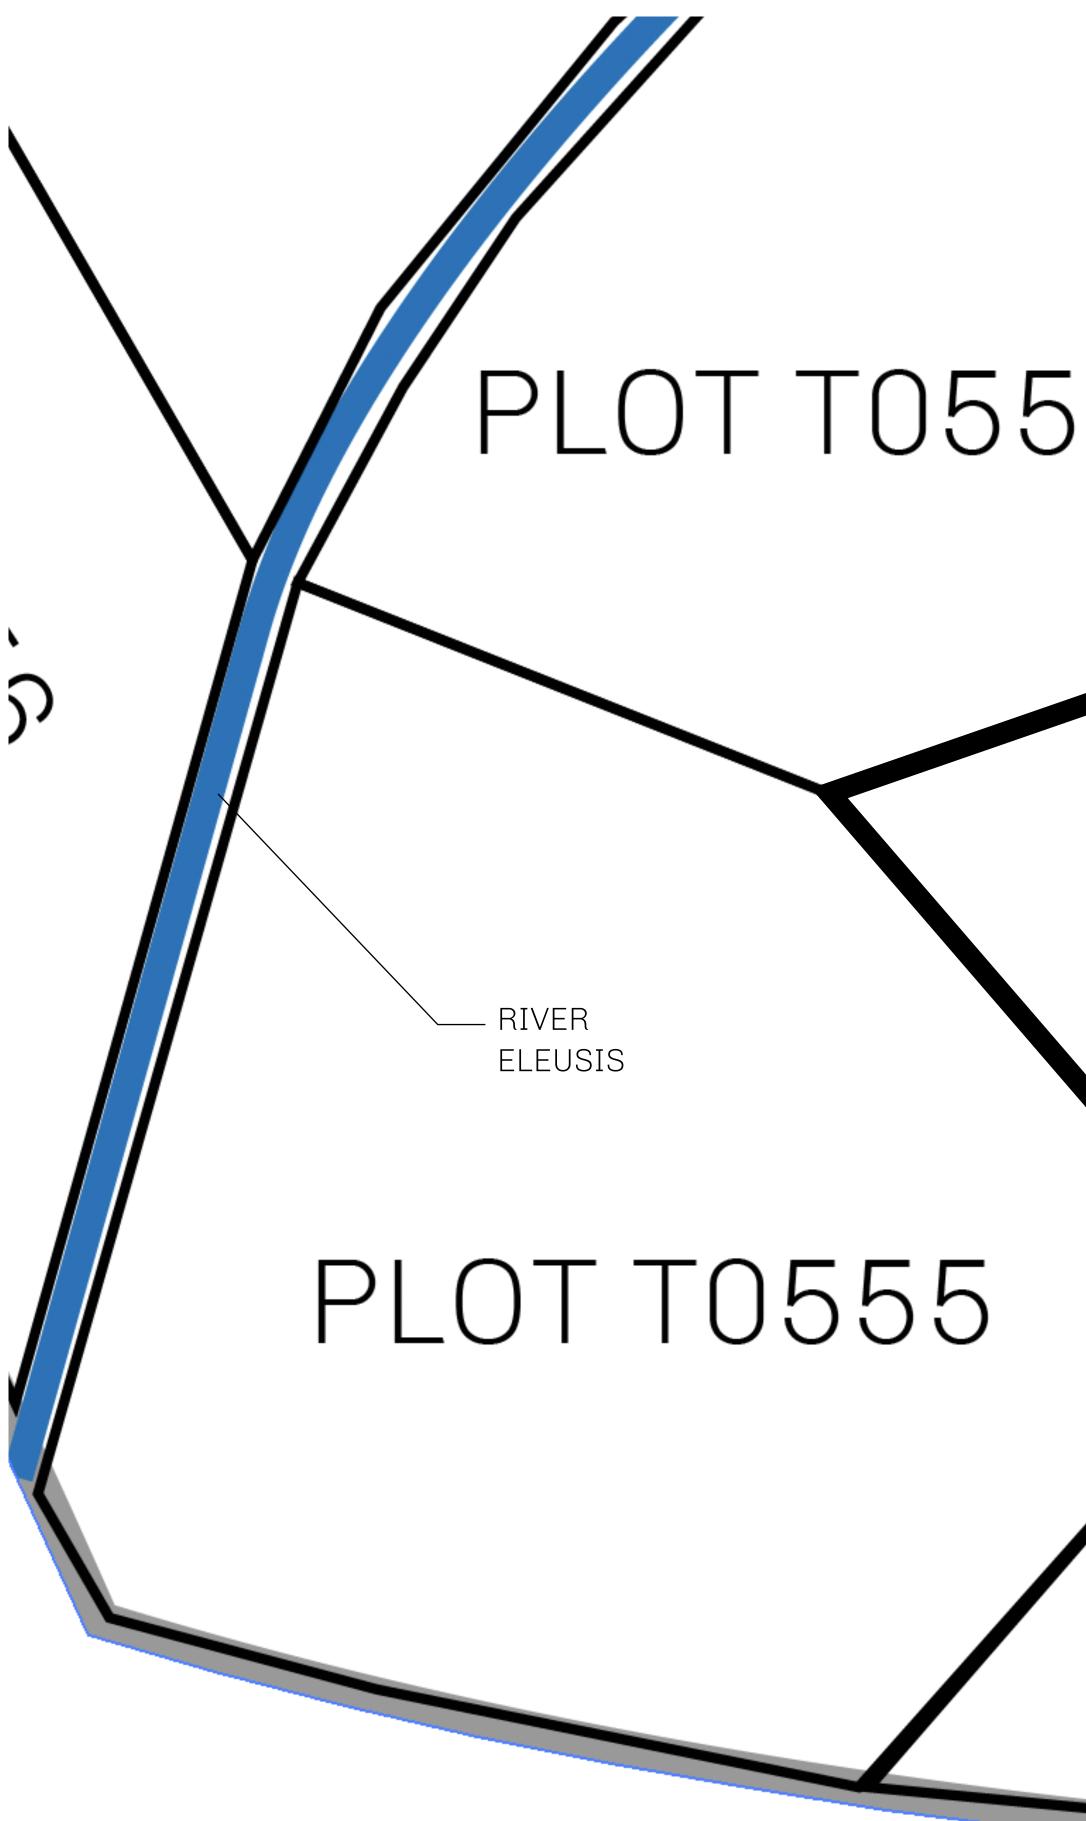

### H.M. LNFT Land Registry

ADMINISTRATIVE AREA

OWNER ENTITLEMENT

TERRITORIO

Type W-T: Sha number of NFT

|          | TITLE NUMBER<br><b>T0552-281021</b> |              |                 |                    |
|----------|-------------------------------------|--------------|-----------------|--------------------|
| y        |                                     |              |                 |                    |
| O LTT ST | ISSUED 28                           | October 2021 | Jo.J.           | SCALE 1/50000      |
|          | all BUN sales (1<br>ed; Mint 4 NFT  |              | redits) plus 1% | 6 of all LTT redee |
| 54       |                                     |              |                 |                    |
| PL       | OT T<br>BOUNDARY: 3.3               |              | 2               | P                  |
| PL       | OTT                                 | 055          | 1               |                    |