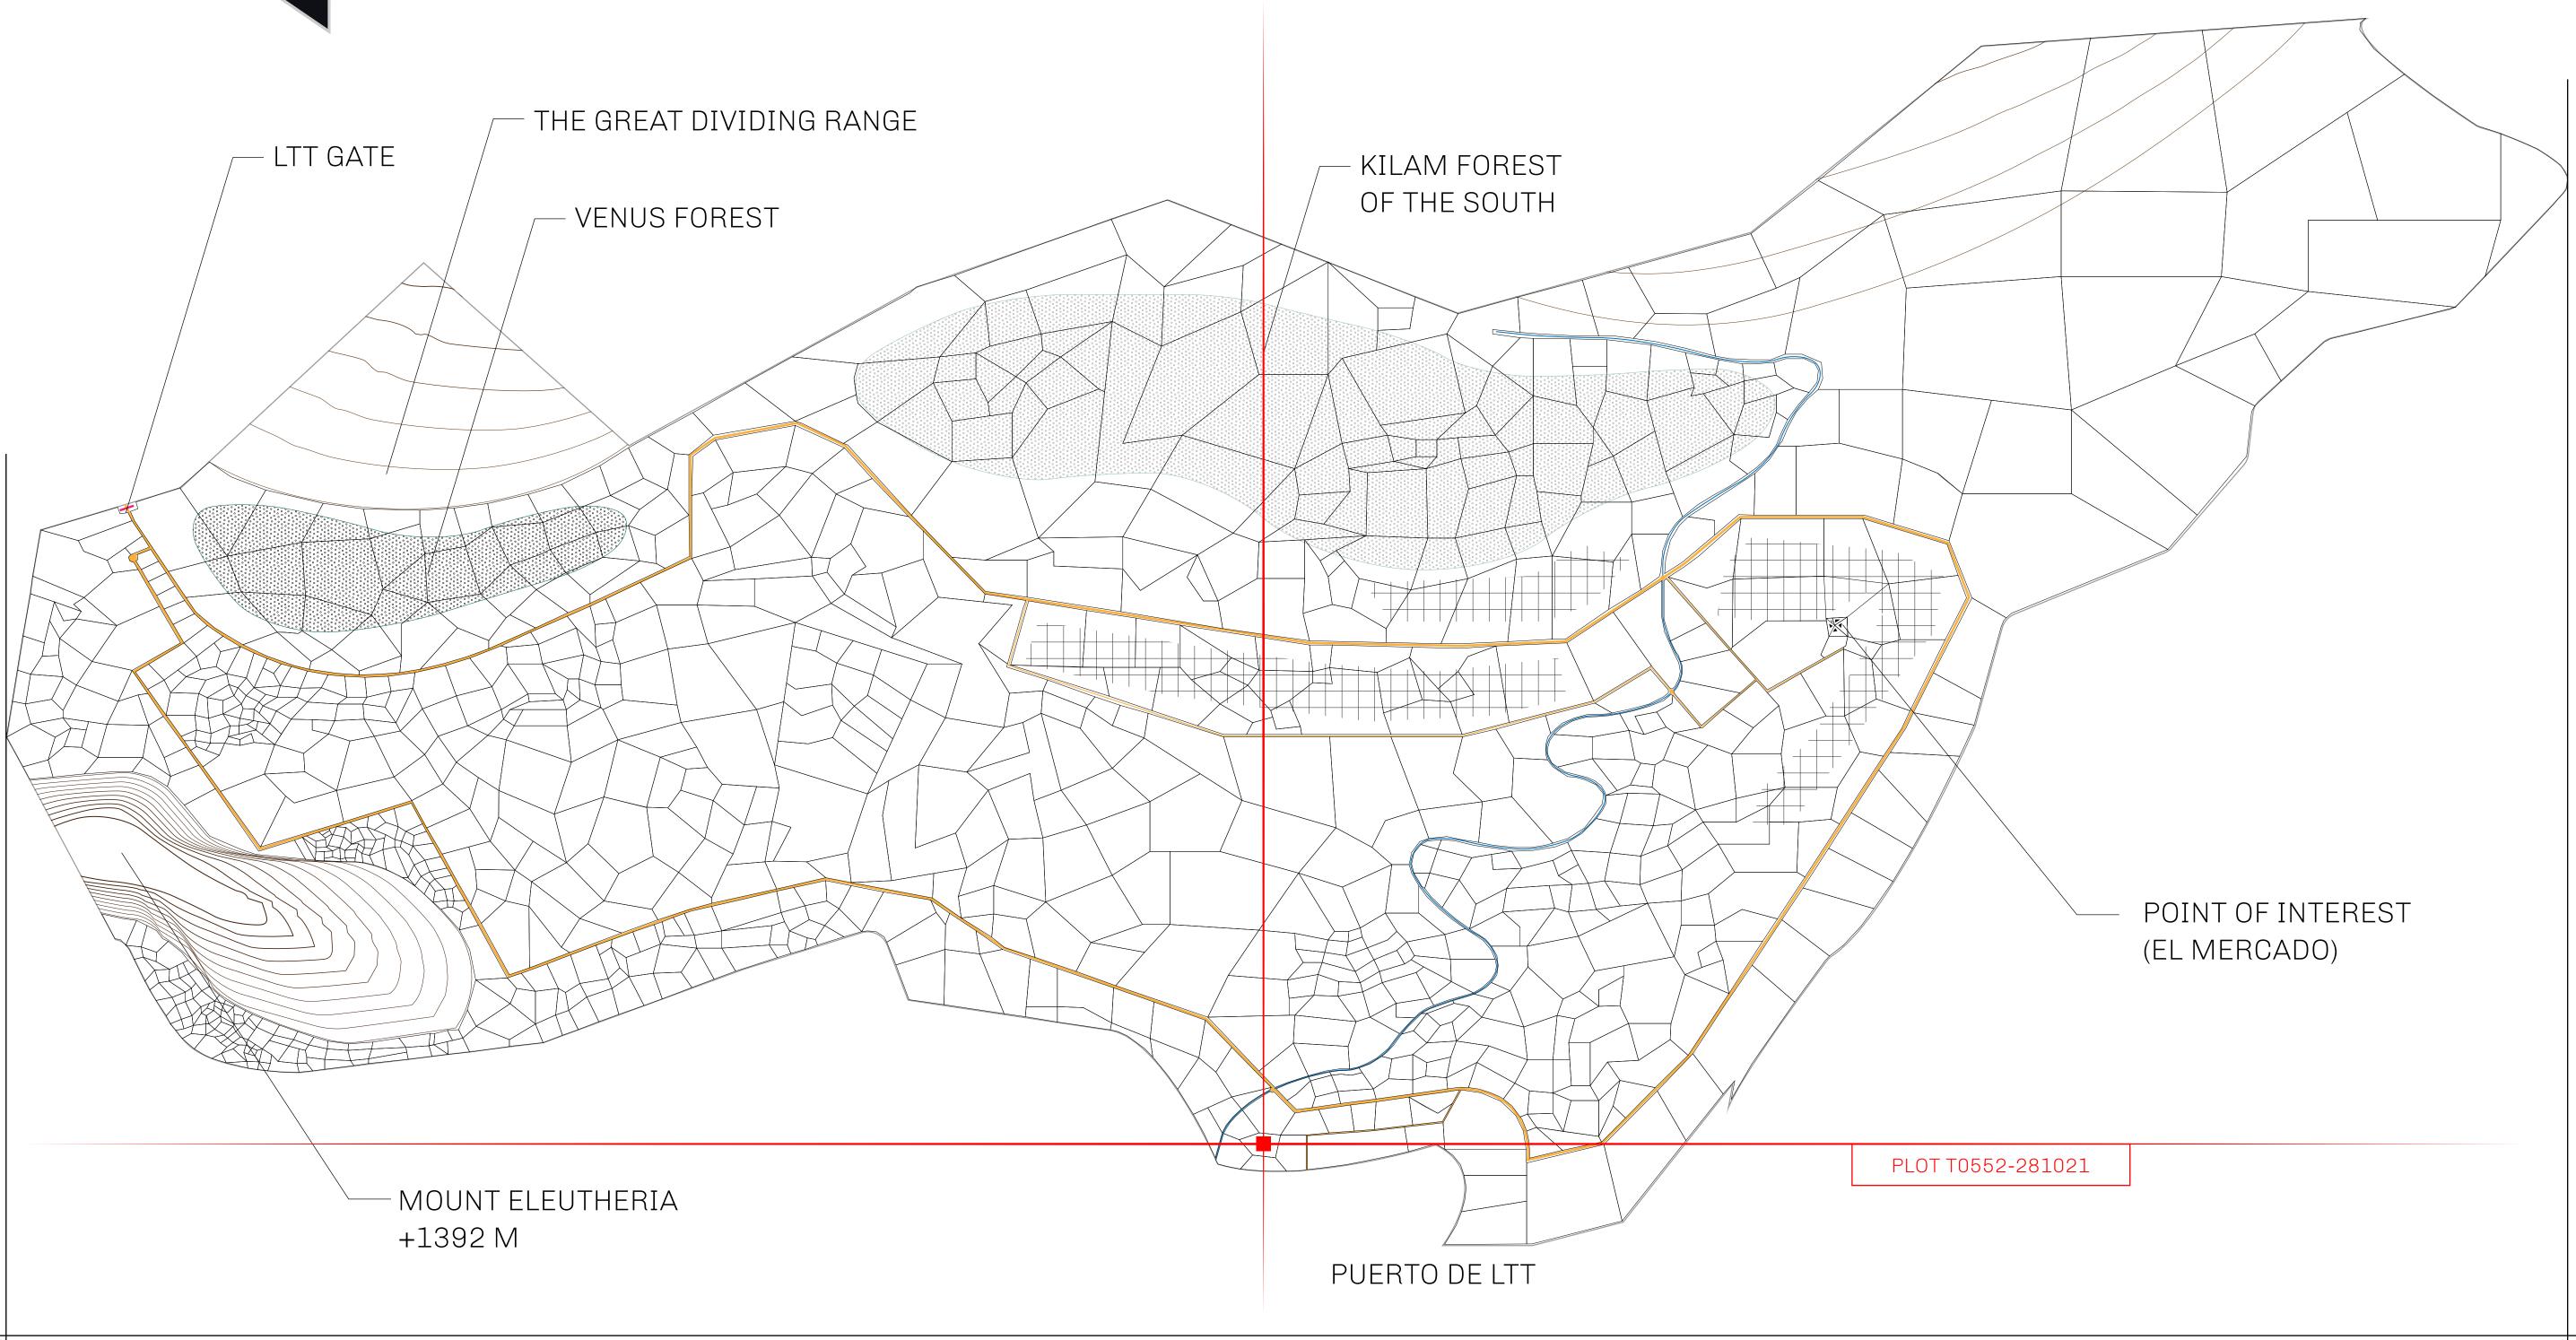

#### THE SPANISH ARMADA

The most flamboyant of all of the states, this Spanish-speaking territory houses a clash of cultures. From the LTT trades in the El Mercado district to the solicitations for invites to the Great Empire, and even the traveling Caravans, it is a transient place; people are always on the move on the way to the Great Empire or a trek through the Dividing Range to the Royaume De Satoshi. Commerce uses derivations of LTT such as LTTE, LTTB, and LTTC.

#### GEOGRAPHY

COASTLINE BORDERS HIGHEST POINT LOWEST POINT PLOTS SCALE 193.03 KM (119.94 MILES) OCEAN, THE GREAT EMPIRE MT ELEUTHERIA +1392 M PUERTO DE LTT 0 M 1045 1:50000

73.54 KM

### H.M. LNFT Land Registry

ADMINISTRATIVE AREA

OWNER ENTITLEMENT

TERRITORIO

Type W-T: Sha number of NFT

|          | TITLE NUMBER<br><b>T0552-281021</b> |              |                 |                    |
|----------|-------------------------------------|--------------|-----------------|--------------------|
| y        |                                     |              |                 |                    |
| O LTT ST | ISSUED 28                           | October 2021 | Jo.J.           | SCALE 1/50000      |
|          | all BUN sales (1<br>ed; Mint 4 NFT  |              | redits) plus 1% | 6 of all LTT redee |
| 54       |                                     |              |                 |                    |
| PL       | OT T<br>BOUNDARY: 3.3               |              | 2               | P                  |
| PL       | OTT                                 | 055          | 1               |                    |