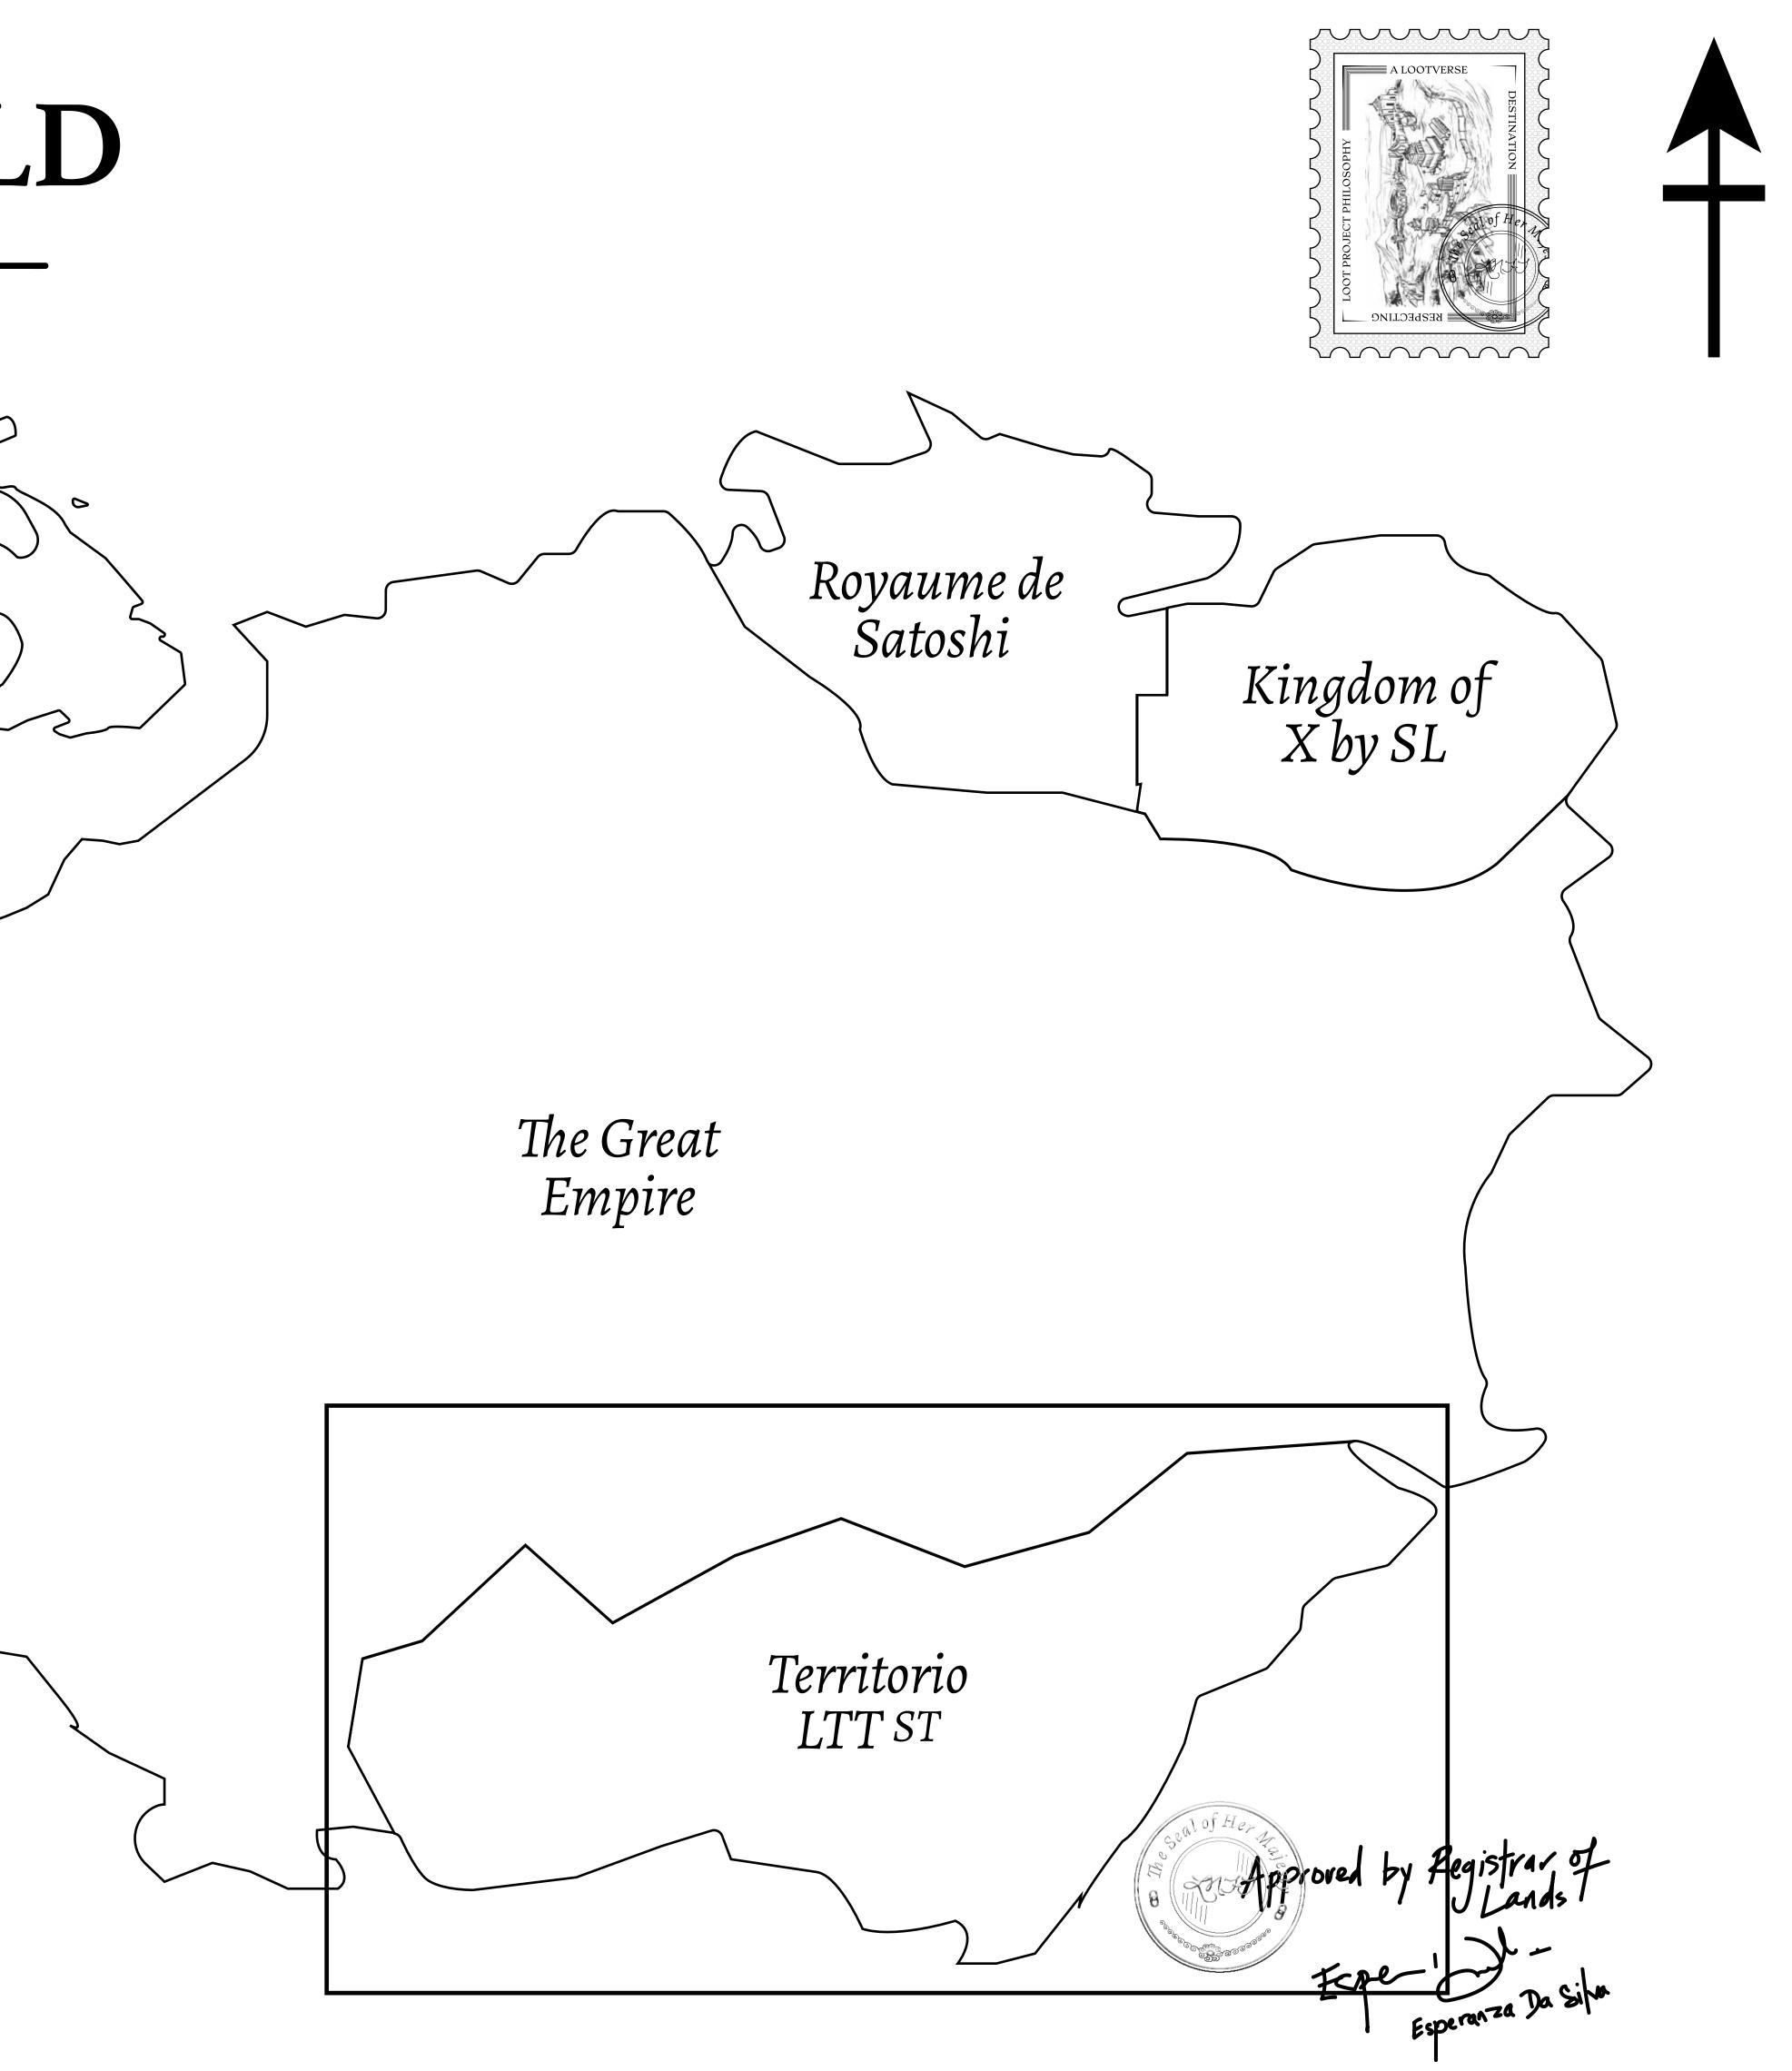

#### THE SPANISH ARMADA

The most flamboyant of all of the states, this Spanish-speaking territory houses a clash of cultures. From the LTT trades in the El Mercado district to the solicitations for invites to the Great Empire, and even the traveling Caravans, it is a transient place; people are always on the move on the way to the Great Empire or a trek through the Dividing Range to the Royaume De Satoshi. Commerce uses derivations of LTT such as LTTE, LTTB, and LTTC.

### H.M. LNFT Land Registry

ADMINISTRATIVE AREA

OWNER ENTITLEMENT

TERRITORIO

Type W-T: Sha number of NFT

|          | TITLE NUMBER<br><b>T0552-281021</b> |              |                 |                    |
|----------|-------------------------------------|--------------|-----------------|--------------------|
| y        |                                     |              |                 |                    |
| O LTT ST | ISSUED 28                           | October 2021 | Jo.J.           | SCALE 1/50000      |
|          | all BUN sales (1<br>ed; Mint 4 NFT  |              | redits) plus 1% | 6 of all LTT redee |
| 54       |                                     |              |                 |                    |
| PL       | OT T<br>BOUNDARY: 3.3               |              | 2               | P                  |
| PL       | OTT                                 | 055          | 1               |                    |