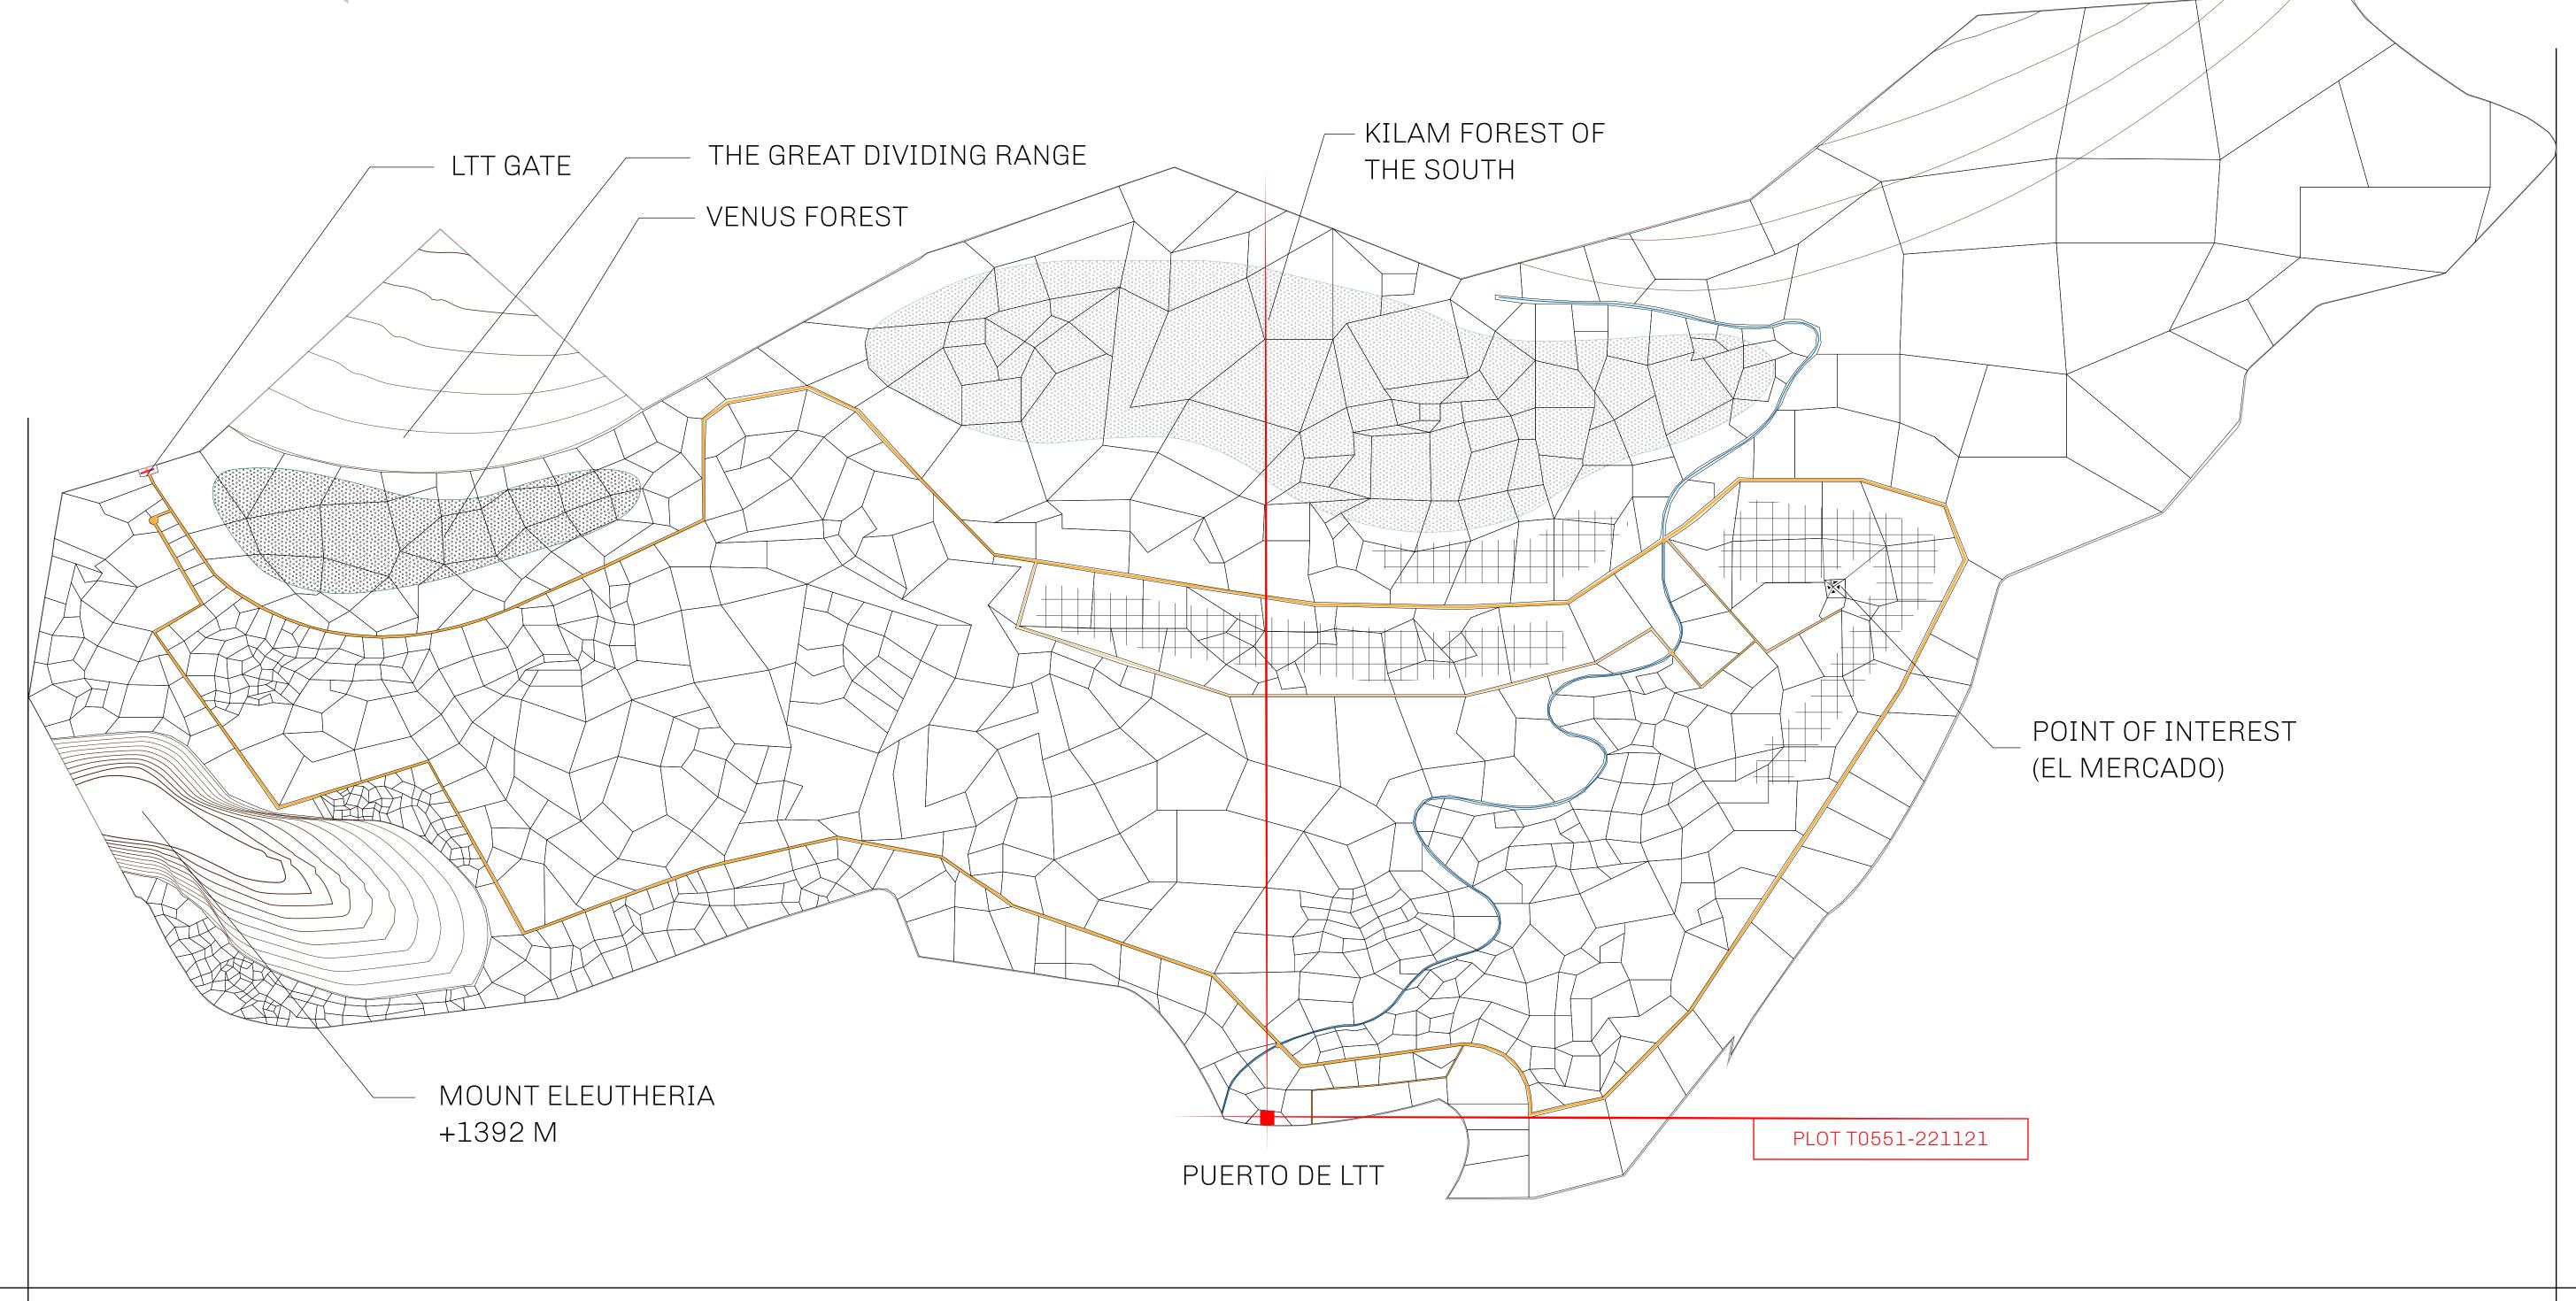

## THE SPANISH ARMADA

The most flamboyant of all of the states, this Spanish-speaking territory houses a clash of cultures. From the LTT trades in the El Mercado district to the solicitations for invites to the Great Empire, and even the traveling Caravans, it is a transient place; people are always on the move on the way to the Great Empire or a trek through the Dividing Range to the Royaume De Satoshi. Commerce uses derivations of LTT such as LTTE, LTTB, and LTTC.

## GEOGRAPHY

COASTLINE
BORDERS
HIGHEST POINT
LOWEST POINT
PLOTS
SCALE

193.03 KM (119.94 MILES)
OCEAN, THE GREAT EMPIRE
MT ELEUTHERIA +1392 M
PUERTO DE LTT 0 M

1045

1:50000