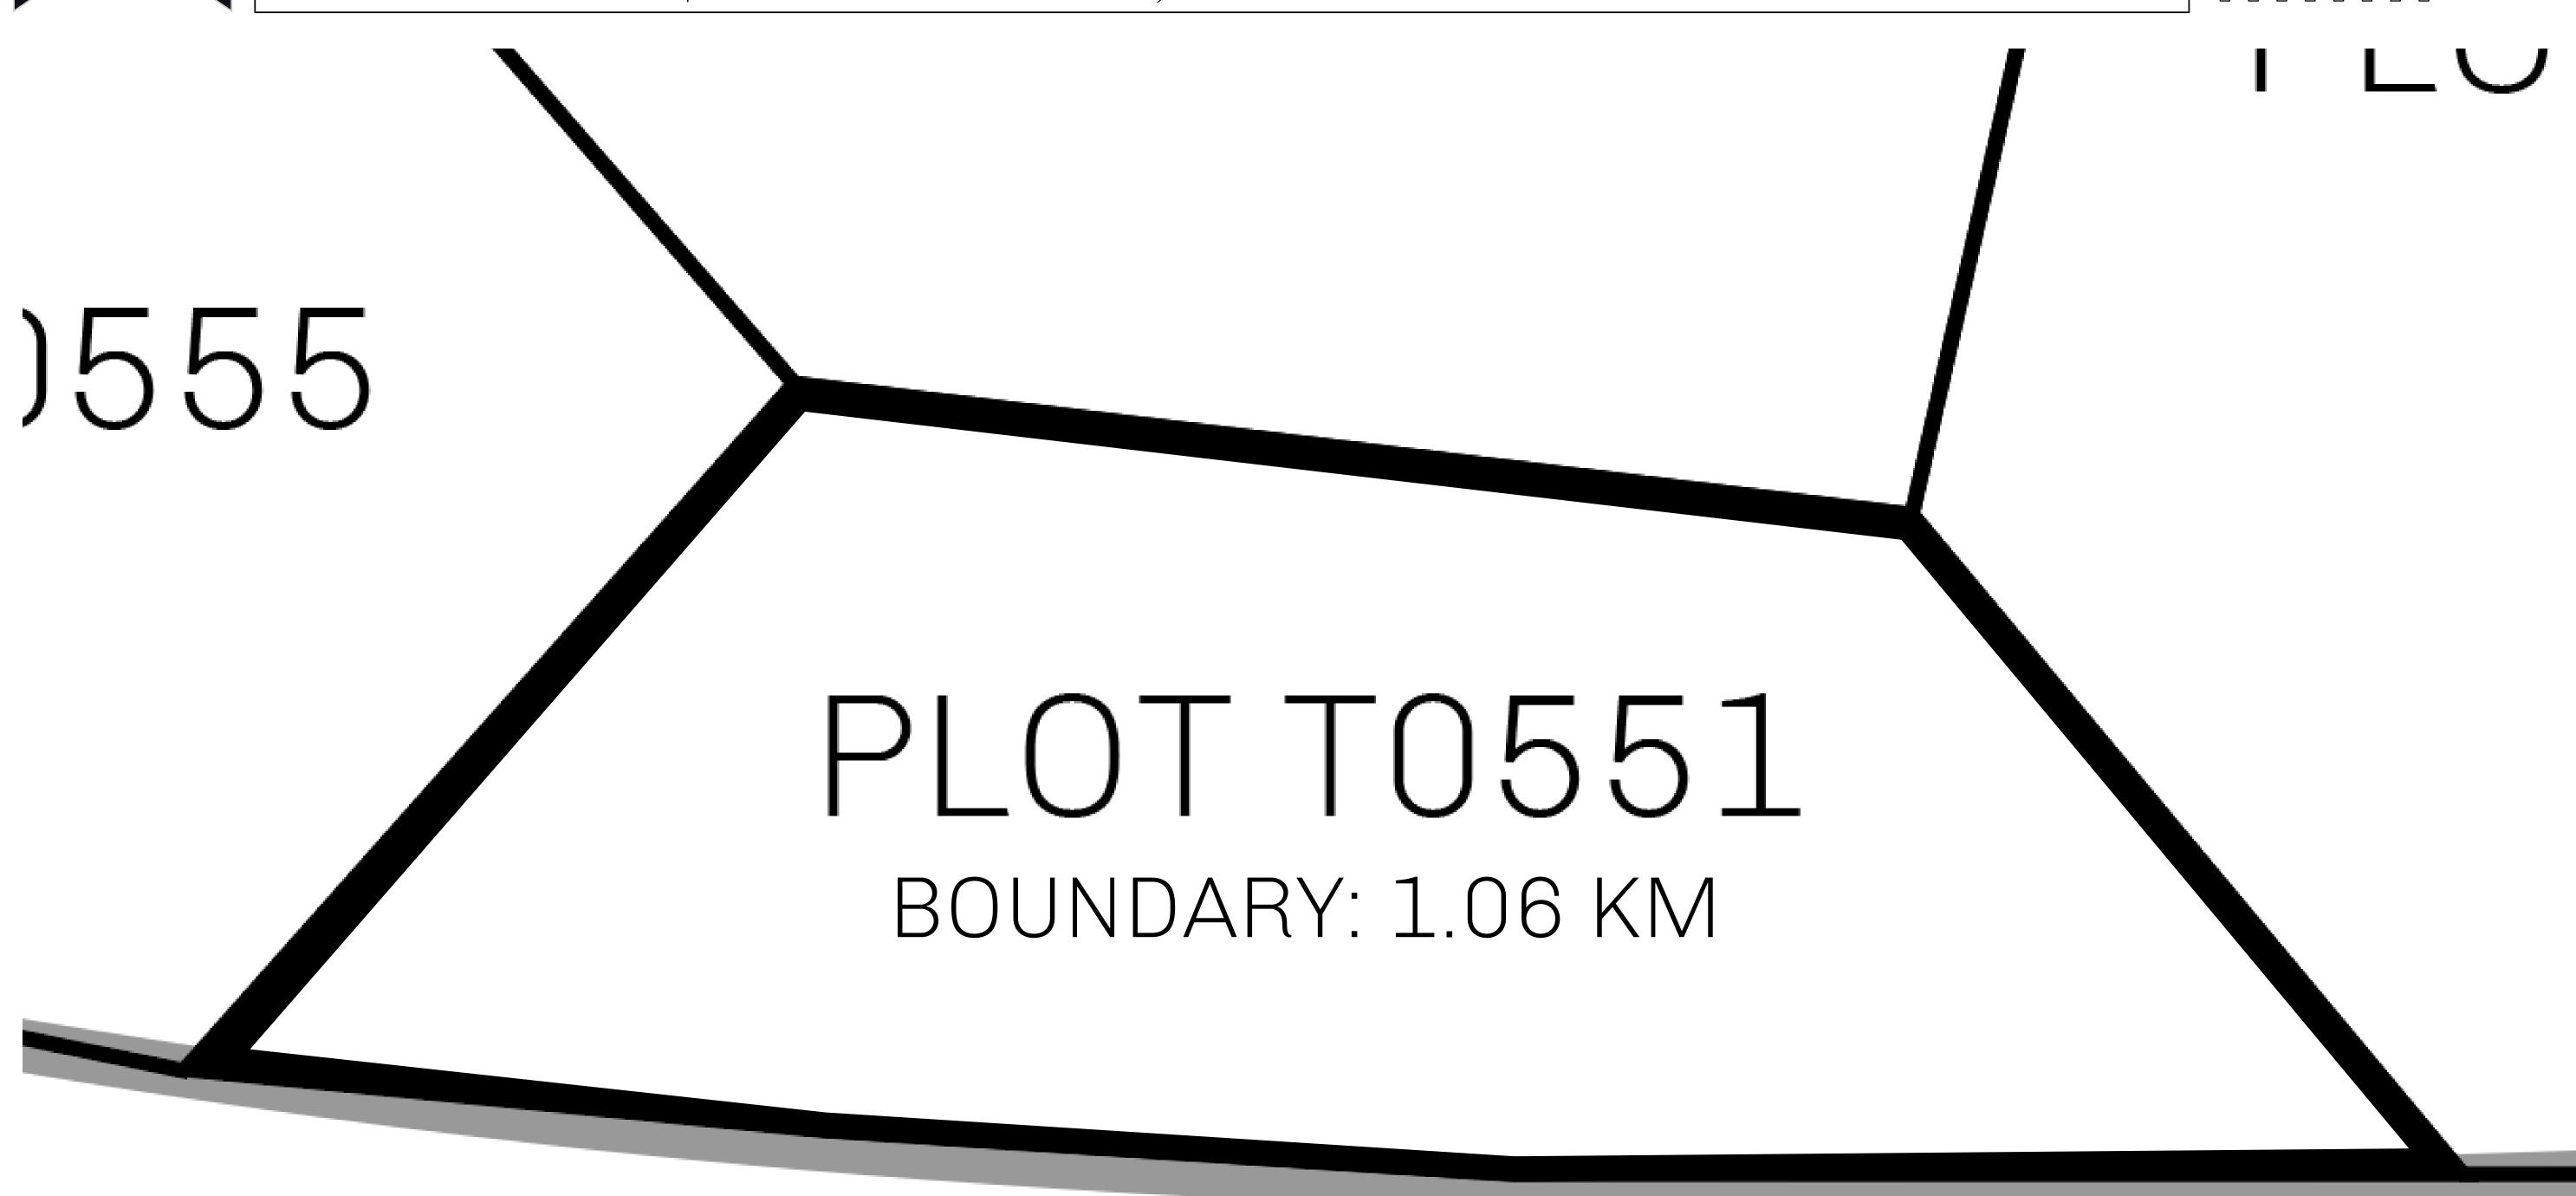

## GEOGRAPHY

COASTLINE
BORDERS
HIGHEST POINT
LOWEST POINT
PLOTS
SCALE

193.03 KM (119.94 MILES)
OCEAN, THE GREAT EMPIRE
MT ELEUTHERIA +1392 M
PUERTO DE LTT 0 M

1045

1:50000

## H.M. LNFT Land Registry

TITLE NUMBER

ADMINISTRATIVE AREA

TERRITORIO LTT ST

ISSUED 22 November 2021

SCALE **1/50000** 

OWNER ENTITLEMENT

Type W-T: Share of 0.1% of all BUN sales (rewarded in Credits) plus 1% of all LTT redeemed based on number of NFT Stories minted; Mint 4 NFT Stories