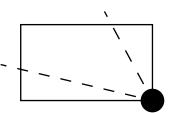

#### OFFICIAL PERSPECTIVE SHEET FOR FILING

Indicate vantage point for each drawing. Copy and mark each sheet required prior to filing.

Guide - Vantage point should be indicated as shown in the diagram: