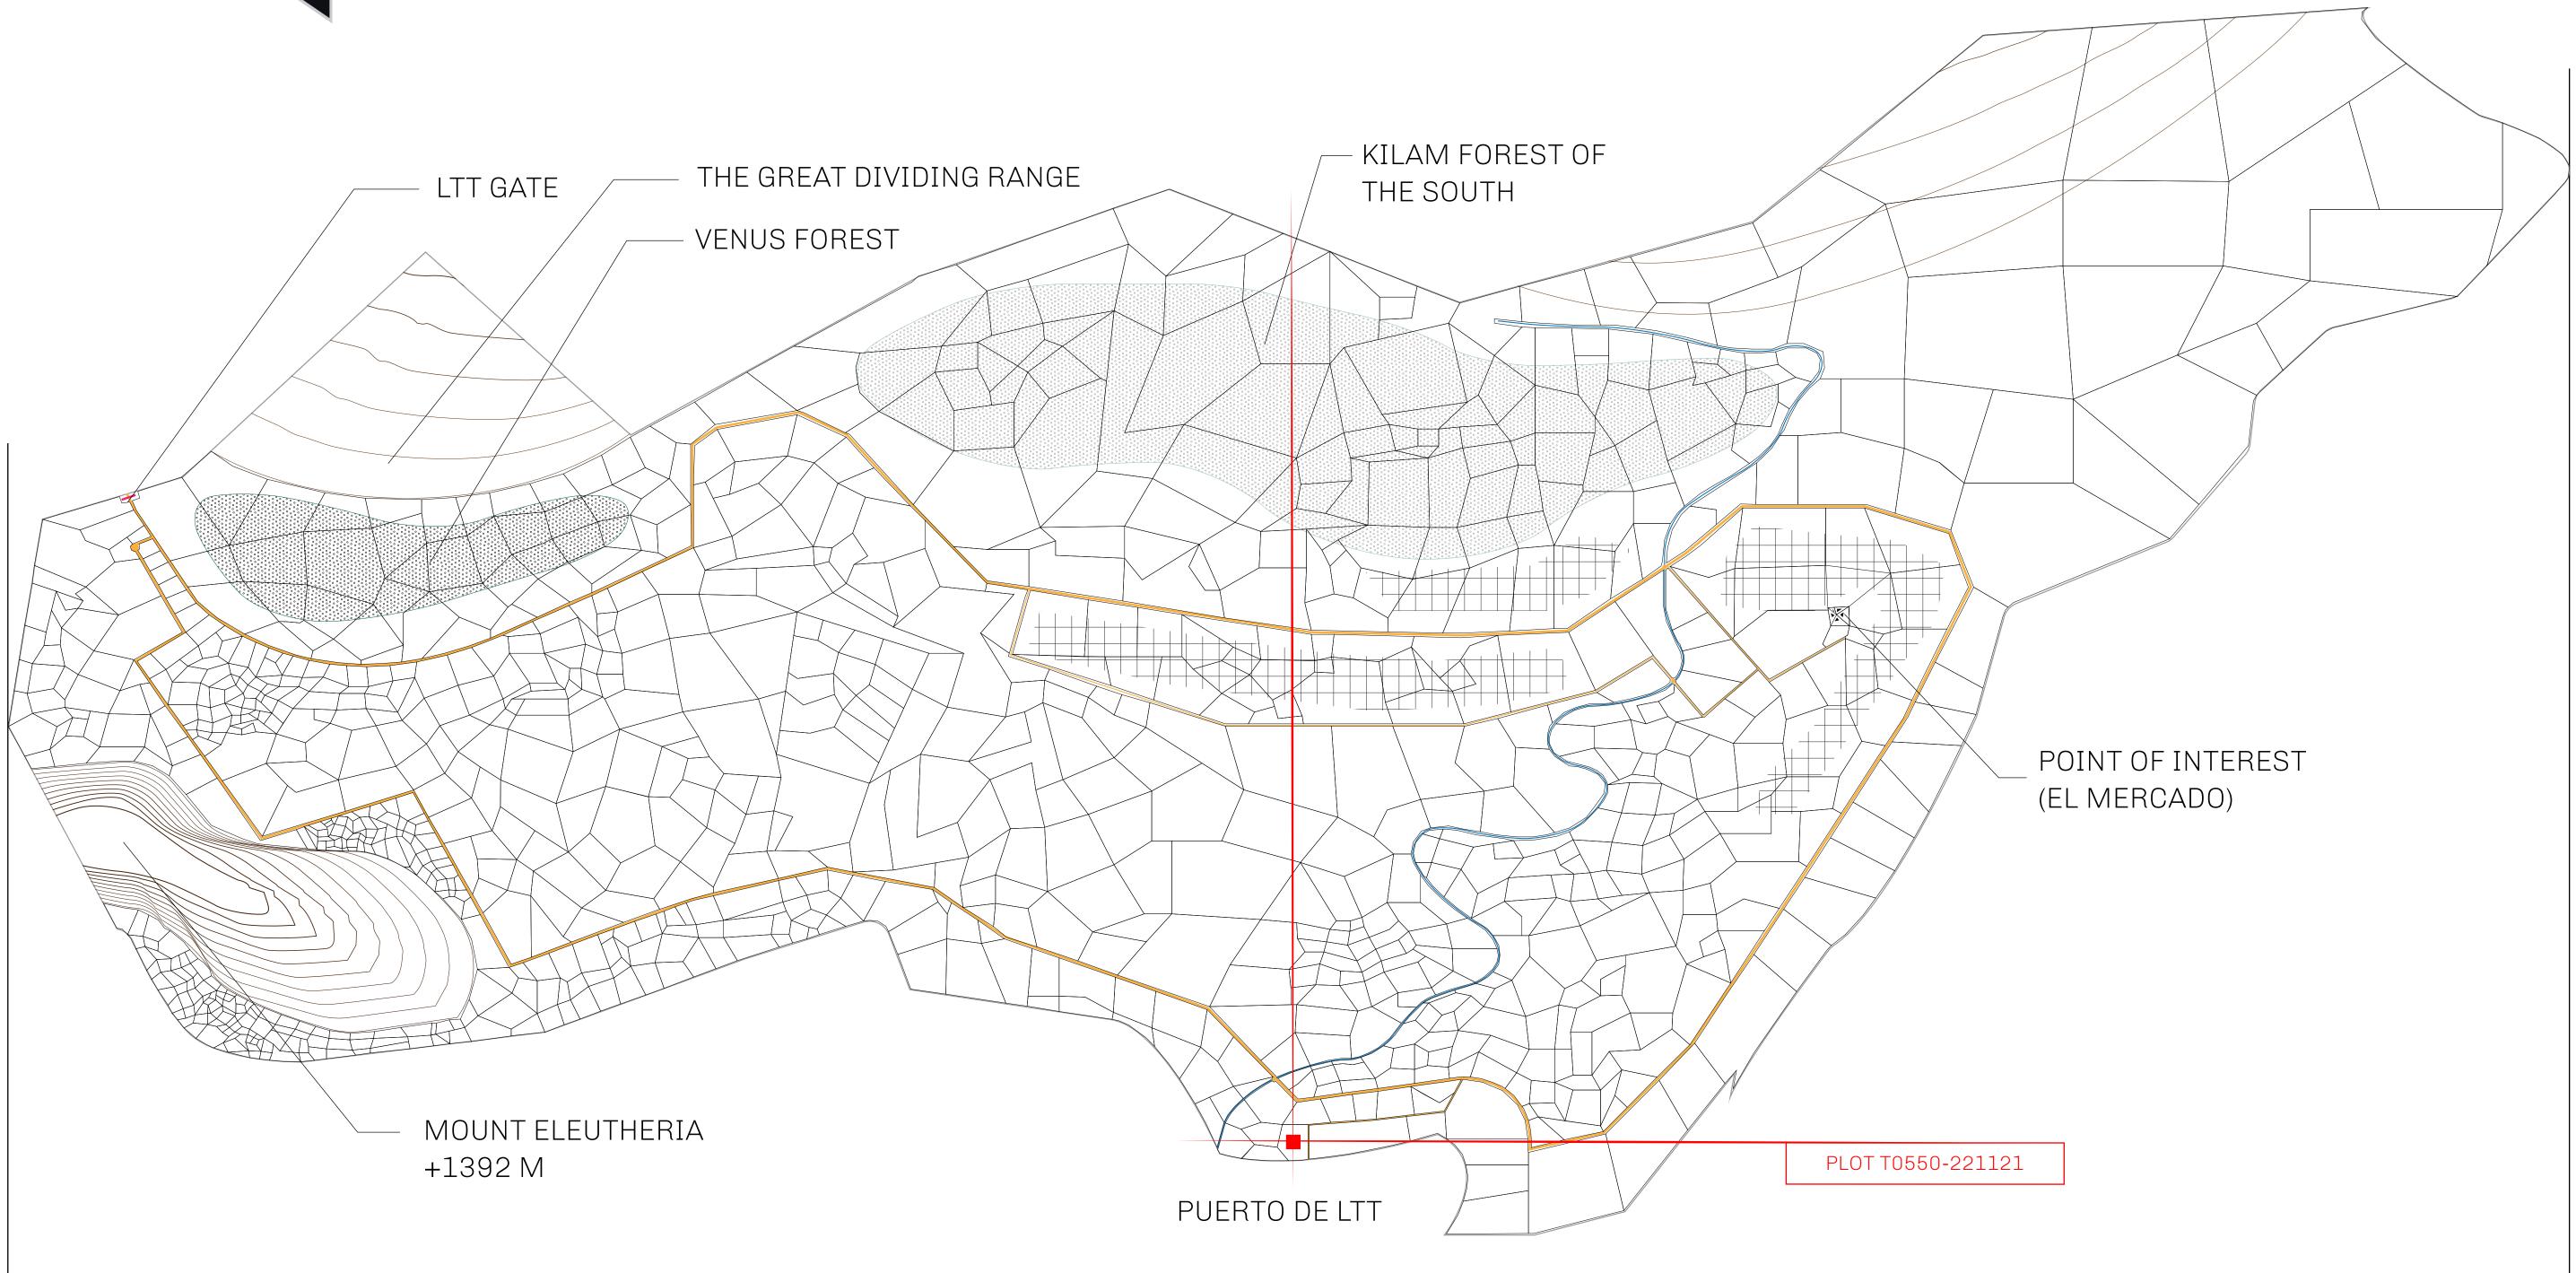

### THE SPANISH ARMADA

The most flamboyant of all of the states, this Spanish-speaking territory houses a clash of cultures. From the LTT trades in the El Mercado district to the solicitations for invites to the Great Empire, and even the traveling Caravans, it is a transient place; people are always on the move on the way to the Great Empire or a trek through the Dividing Range to the Royaume De Satoshi. Commerce uses derivations of LTT such as LTTE, LTTB, and LTTC.

#### GEOGRAPHY

COASTLINE BORDERS HIGHEST POINT LOWEST POINT PLOTS SCALE 193.03 KM (119.94 MILES) OCEAN, THE GREAT EMPIRE MT ELEUTHERIA +1392 M PUERTO DE LTT 0 M 1045 1:50000

73.54 KM

## PLOT T0550 BOUNDARY: 1.21 KM