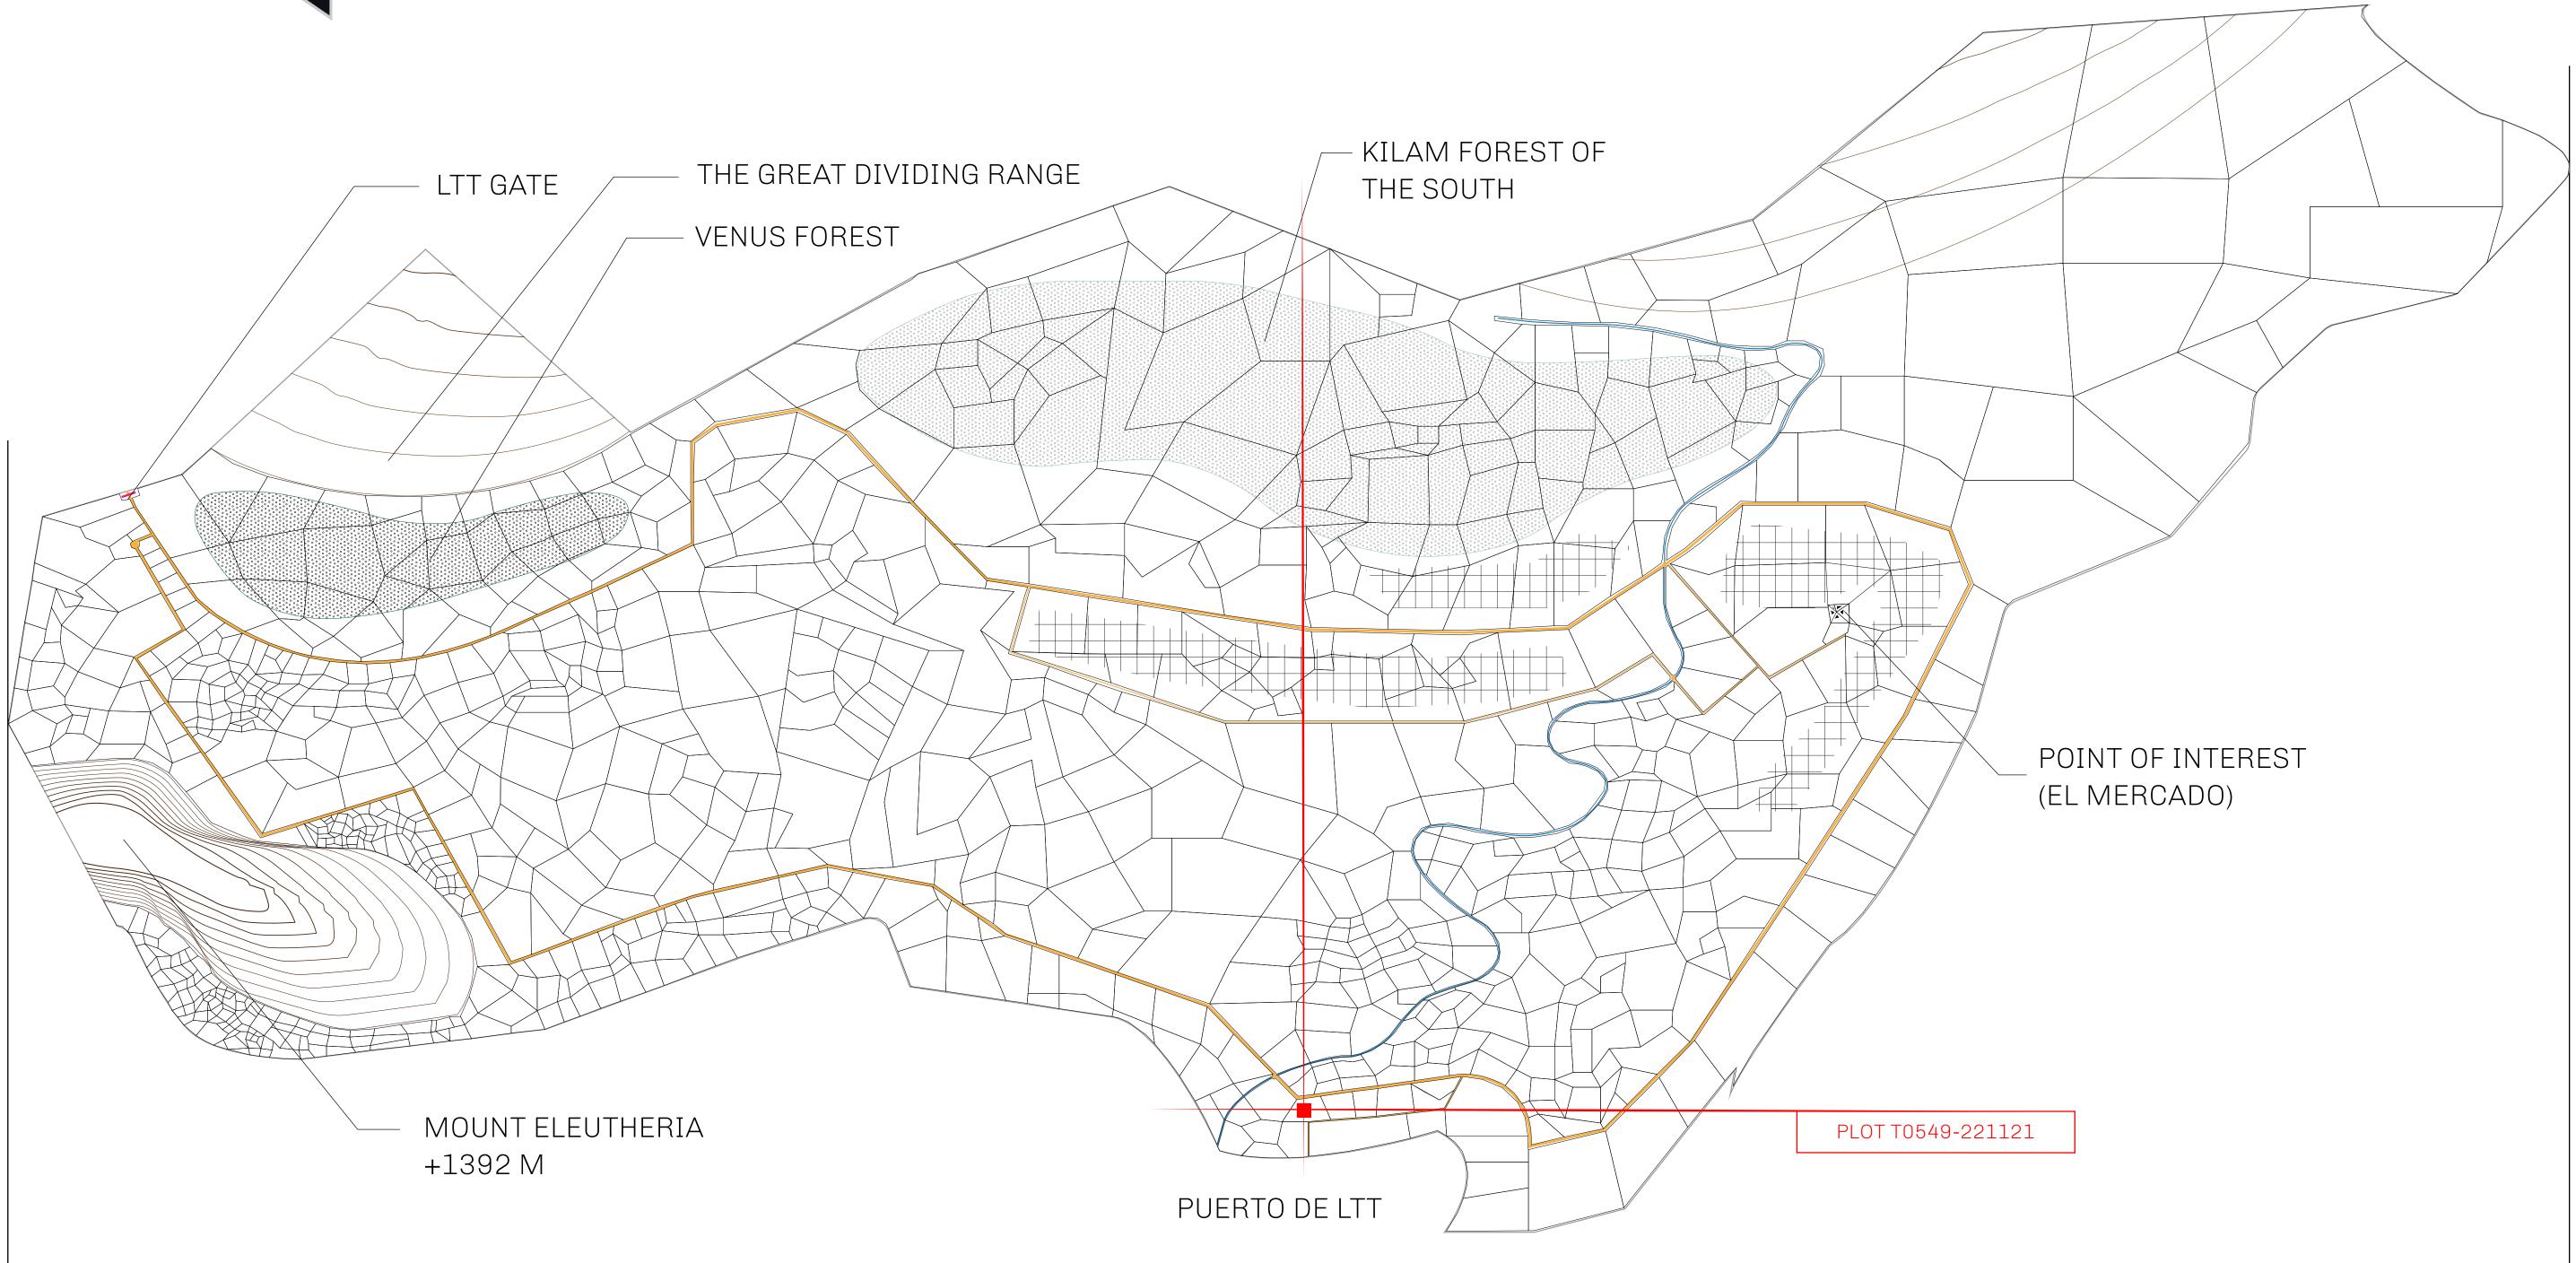

#### THE SPANISH ARMADA

The most flamboyant of all of the states, this Spanish-speaking territory houses a clash of cultures. From the LTT trades in the El Mercado district to the solicitations for invites to the Great Empire, and even the traveling Caravans, it is a transient place; people are always on the move on the way to the Great Empire or a trek through the Dividing Range to the Royaume De Satoshi. Commerce uses derivations of LTT such as LTTE, LTTB, and LTTC.

#### GEOGRAPHY

COASTLINE BORDERS HIGHEST POINT LOWEST POINT PLOTS SCALE 193.03 KM (119.94 MILES) OCEAN, THE GREAT EMPIRE MT ELEUTHERIA +1392 M PUERTO DE LTT 0 M 1045 1:50000

73.54 KM

# PLOT T0549 BOUNDARY: 1.25 KM

RUTA DEL PUERTO

 $\sim$ 