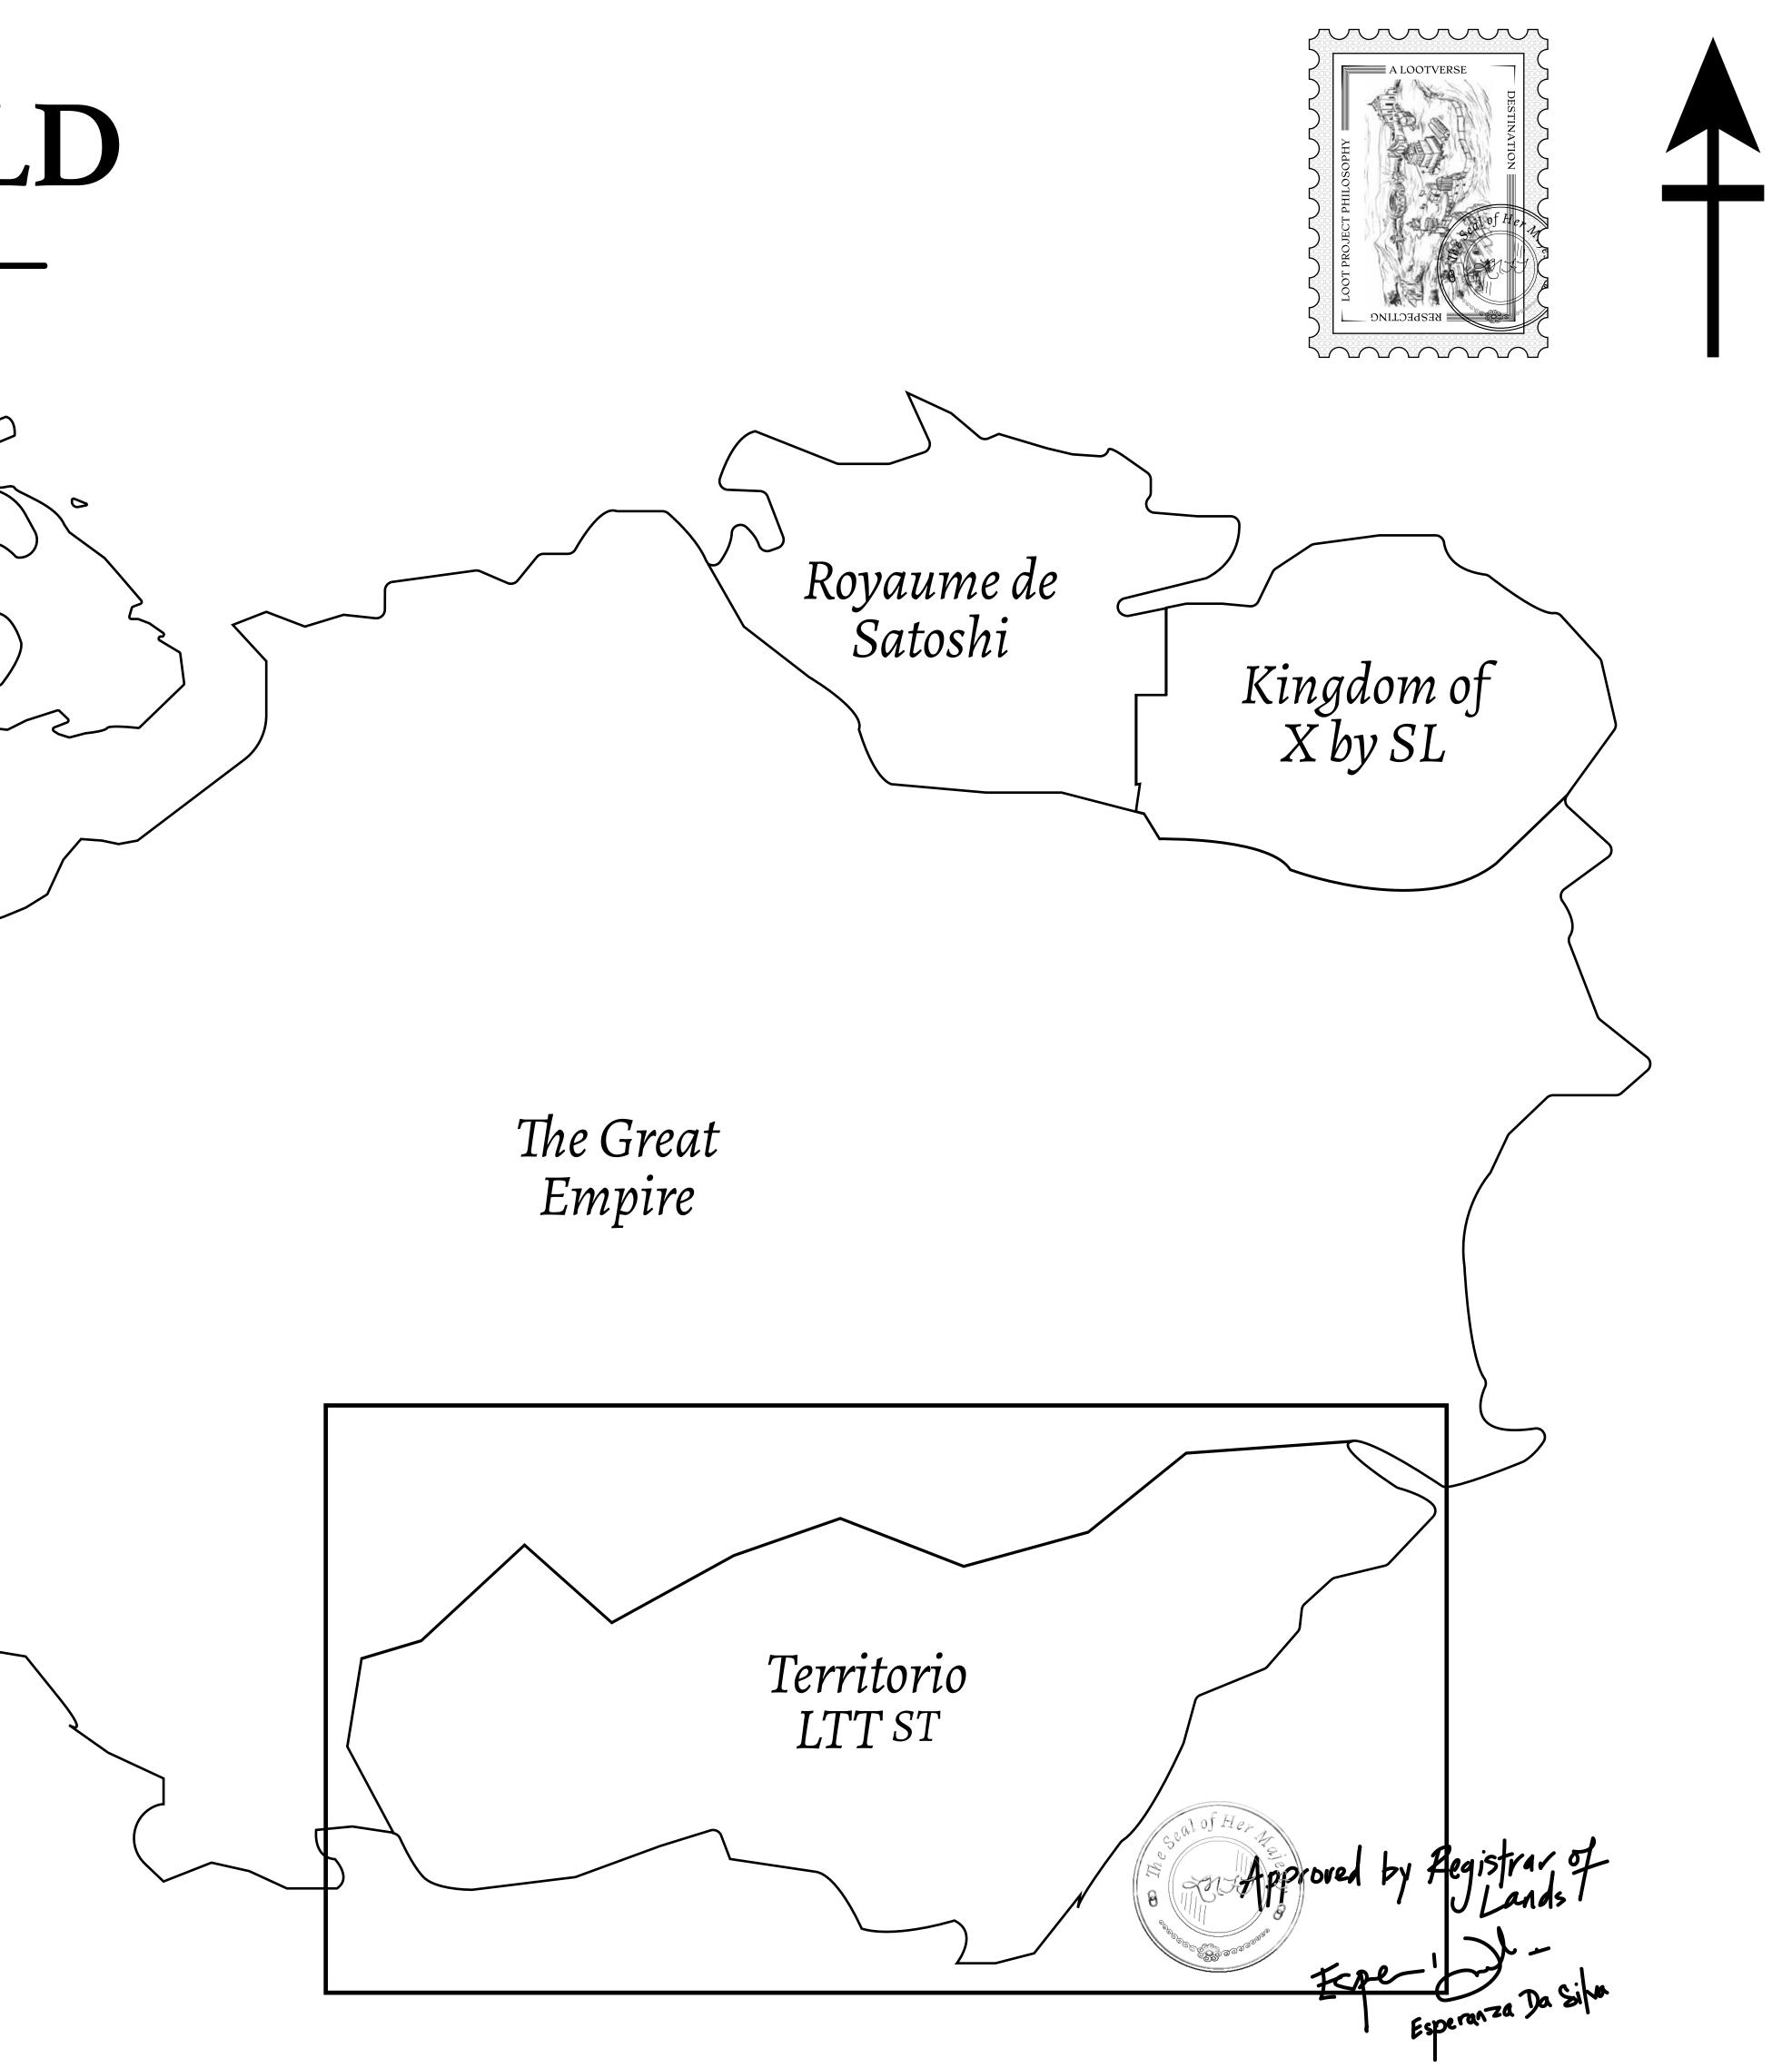

#### THE SPANISH ARMADA

The most flamboyant of all of the states, this Spanish-speaking territory houses a clash of cultures. From the LTT trades in the El Mercado district to the solicitations for invites to the Great Empire, and even the traveling Caravans, it is a transient place; people are always on the move on the way to the Great Empire or a trek through the Dividing Range to the Royaume De Satoshi. Commerce uses derivations of LTT such as LTTE, LTTB, and LTTC.

### H.M. LNFT Land Registry

ADMINISTRATIVE AREA

OWNER ENTITLEMENT

TERRITORIO

**Type W-T: Shar number of NFT** 

3

|                                  |              |                                      | TLE NUME     | R                  |
|----------------------------------|--------------|--------------------------------------|--------------|--------------------|
| y                                | T0549-221121 |                                      |              |                    |
| O LTT ST                         | ISSUED       | 22 November 2021                     | bj.          | SCALE 1/50000      |
| are of 0.1% of<br>T Stories mint |              | les (rewarded in Cred<br>NFT Stories | its) plus 1% | 6 of all LTT redee |
|                                  |              |                                      |              |                    |
|                                  |              |                                      |              |                    |