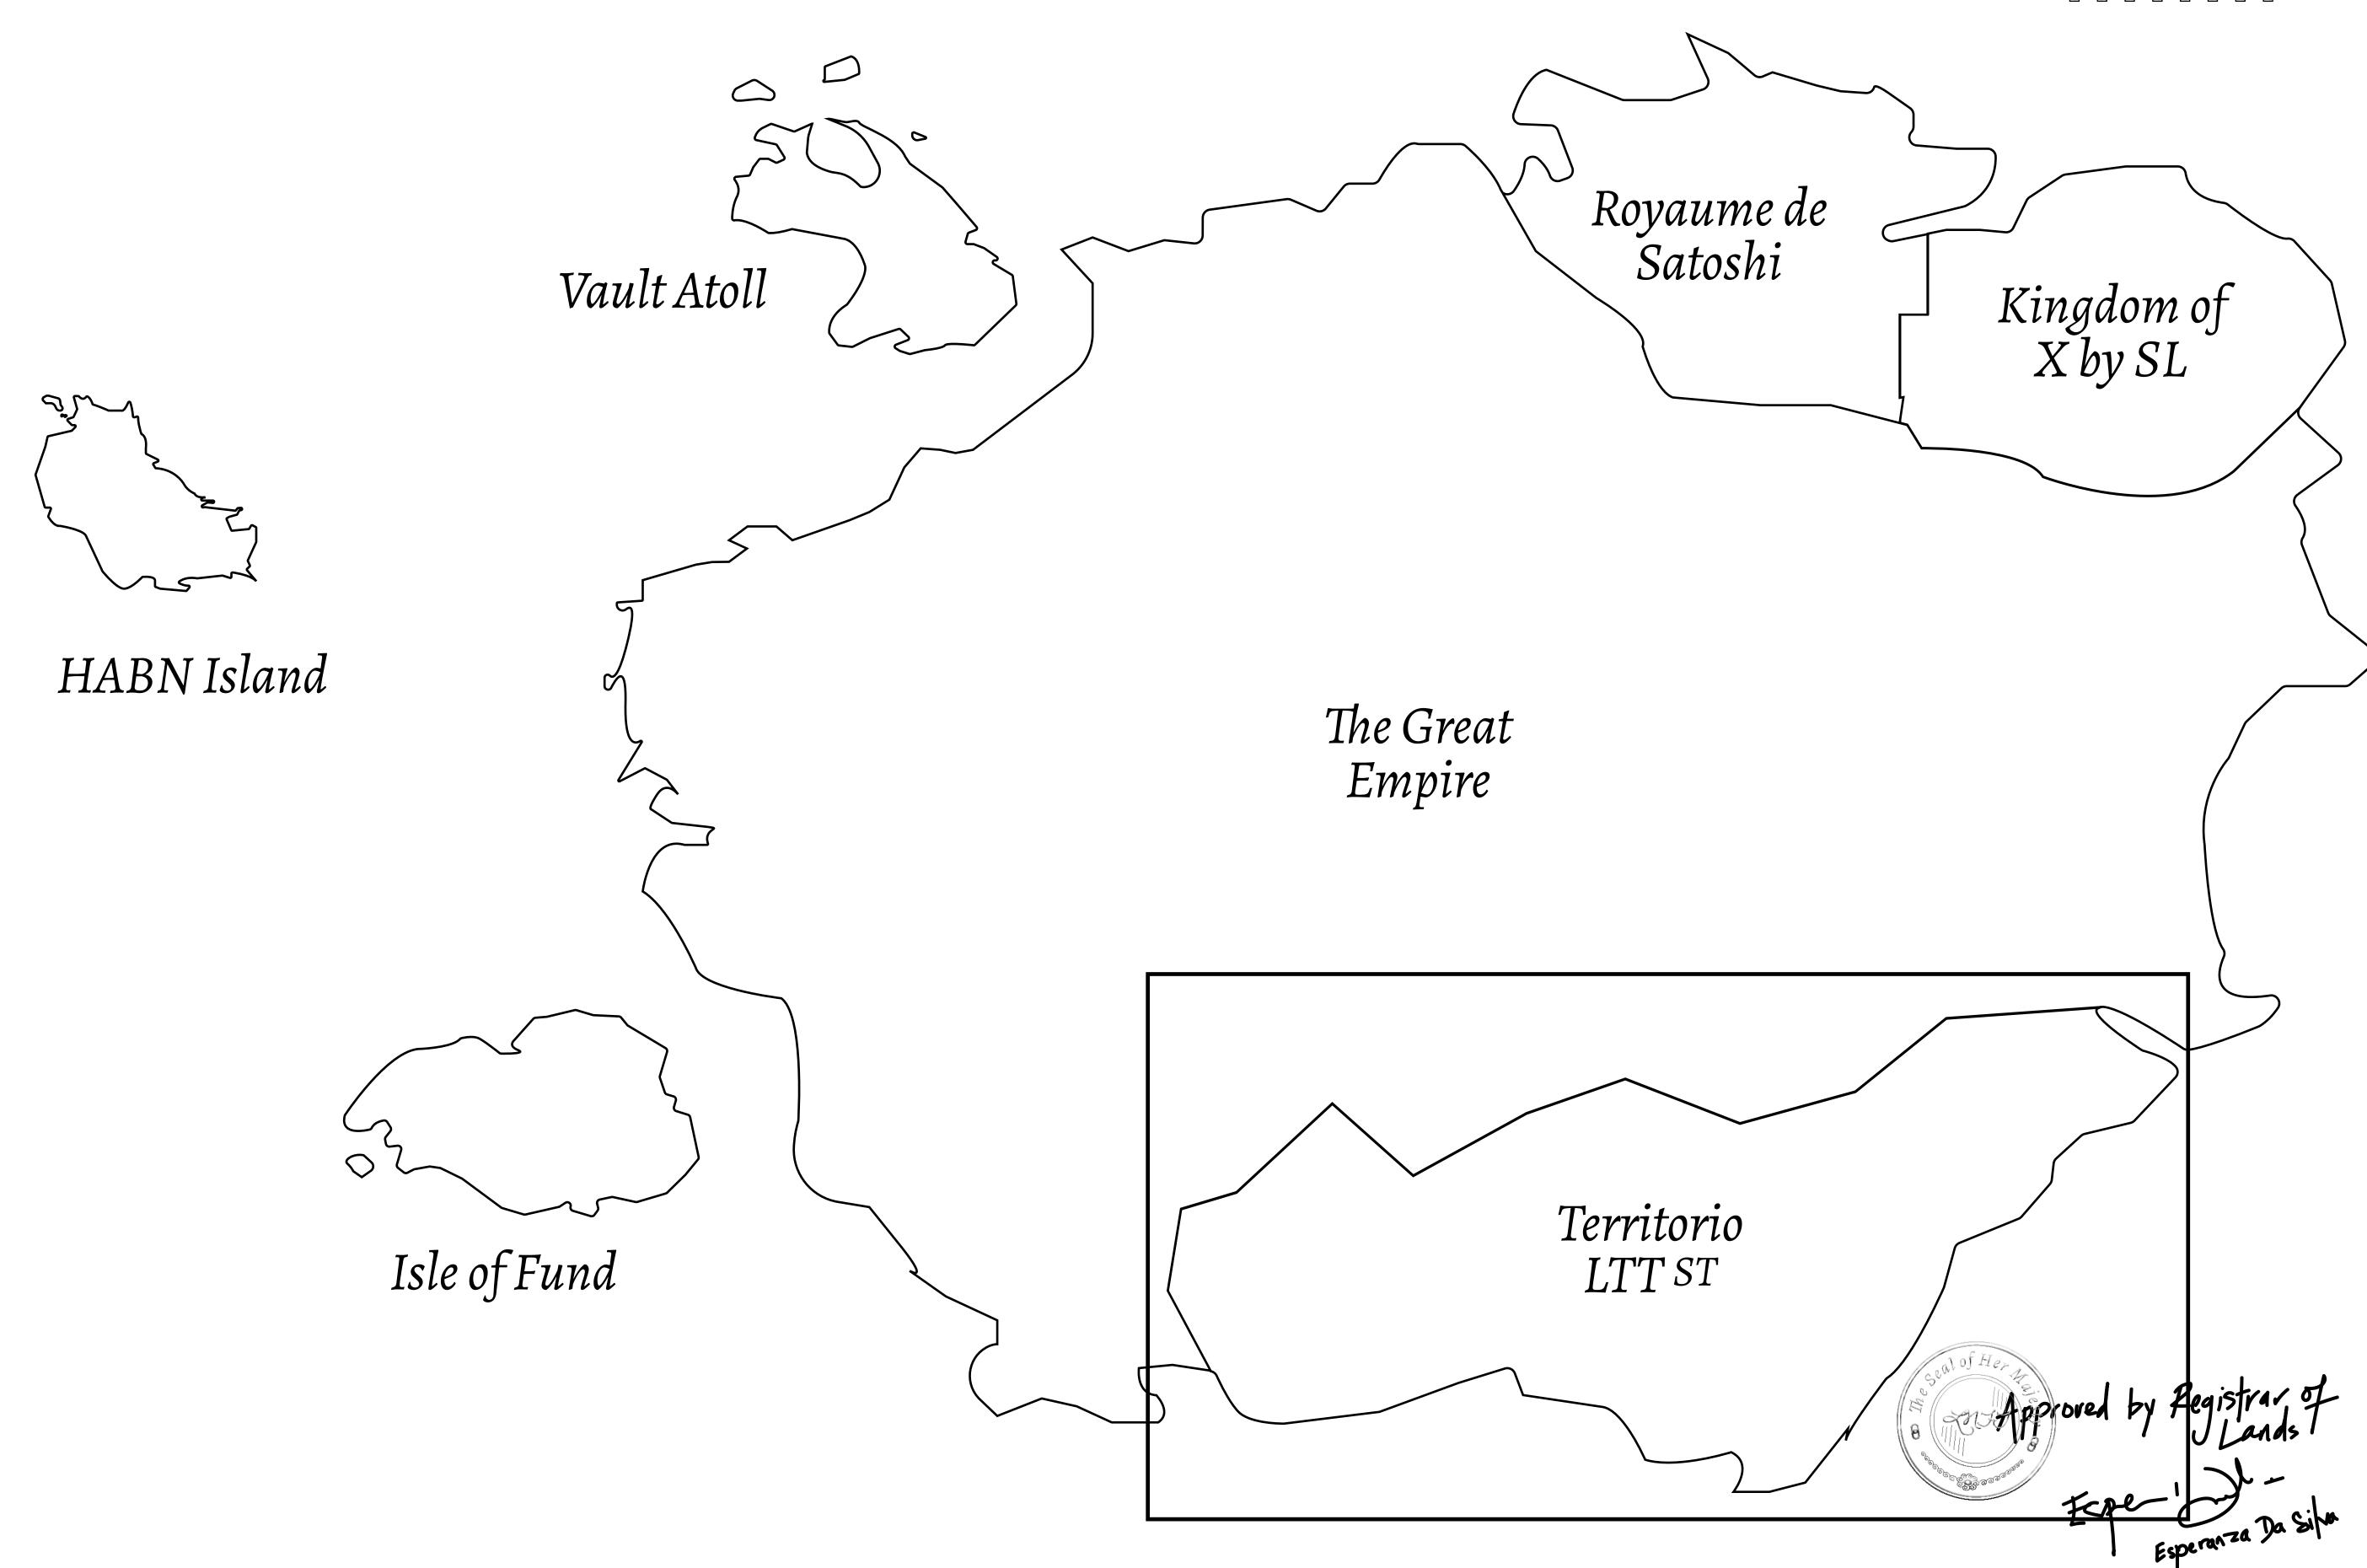

## THE SPANISH ARMADA

The most flamboyant of all of the states, this Spanish-speaking territory houses a clash of cultures. From the LTT trades in the El Mercado district to the solicitations for invites to the Great Empire, and even the traveling Caravans, it is a transient place; people are always on the move on the way to the Great Empire or a trek through the Dividing Range to the Royaume De Satoshi. Commerce uses derivations of LTT such as LTTE, LTTB, and LTTC.

## GEOGRAPHY

COASTLINE BORDERS HIGHEST POINT LOWEST POINT PLOTS SCALE

193.03 KM (119.94 MILES) OCEAN, THE GREAT EMPIRE MT ELEUTHERIA +1392 M PUERTO DE LTT 0 M

1045

1:50000

TERRITORIO HIGHWAY PL0TT0548 BOUNDARY: 1.10 KM RUTA DEL PUERTO