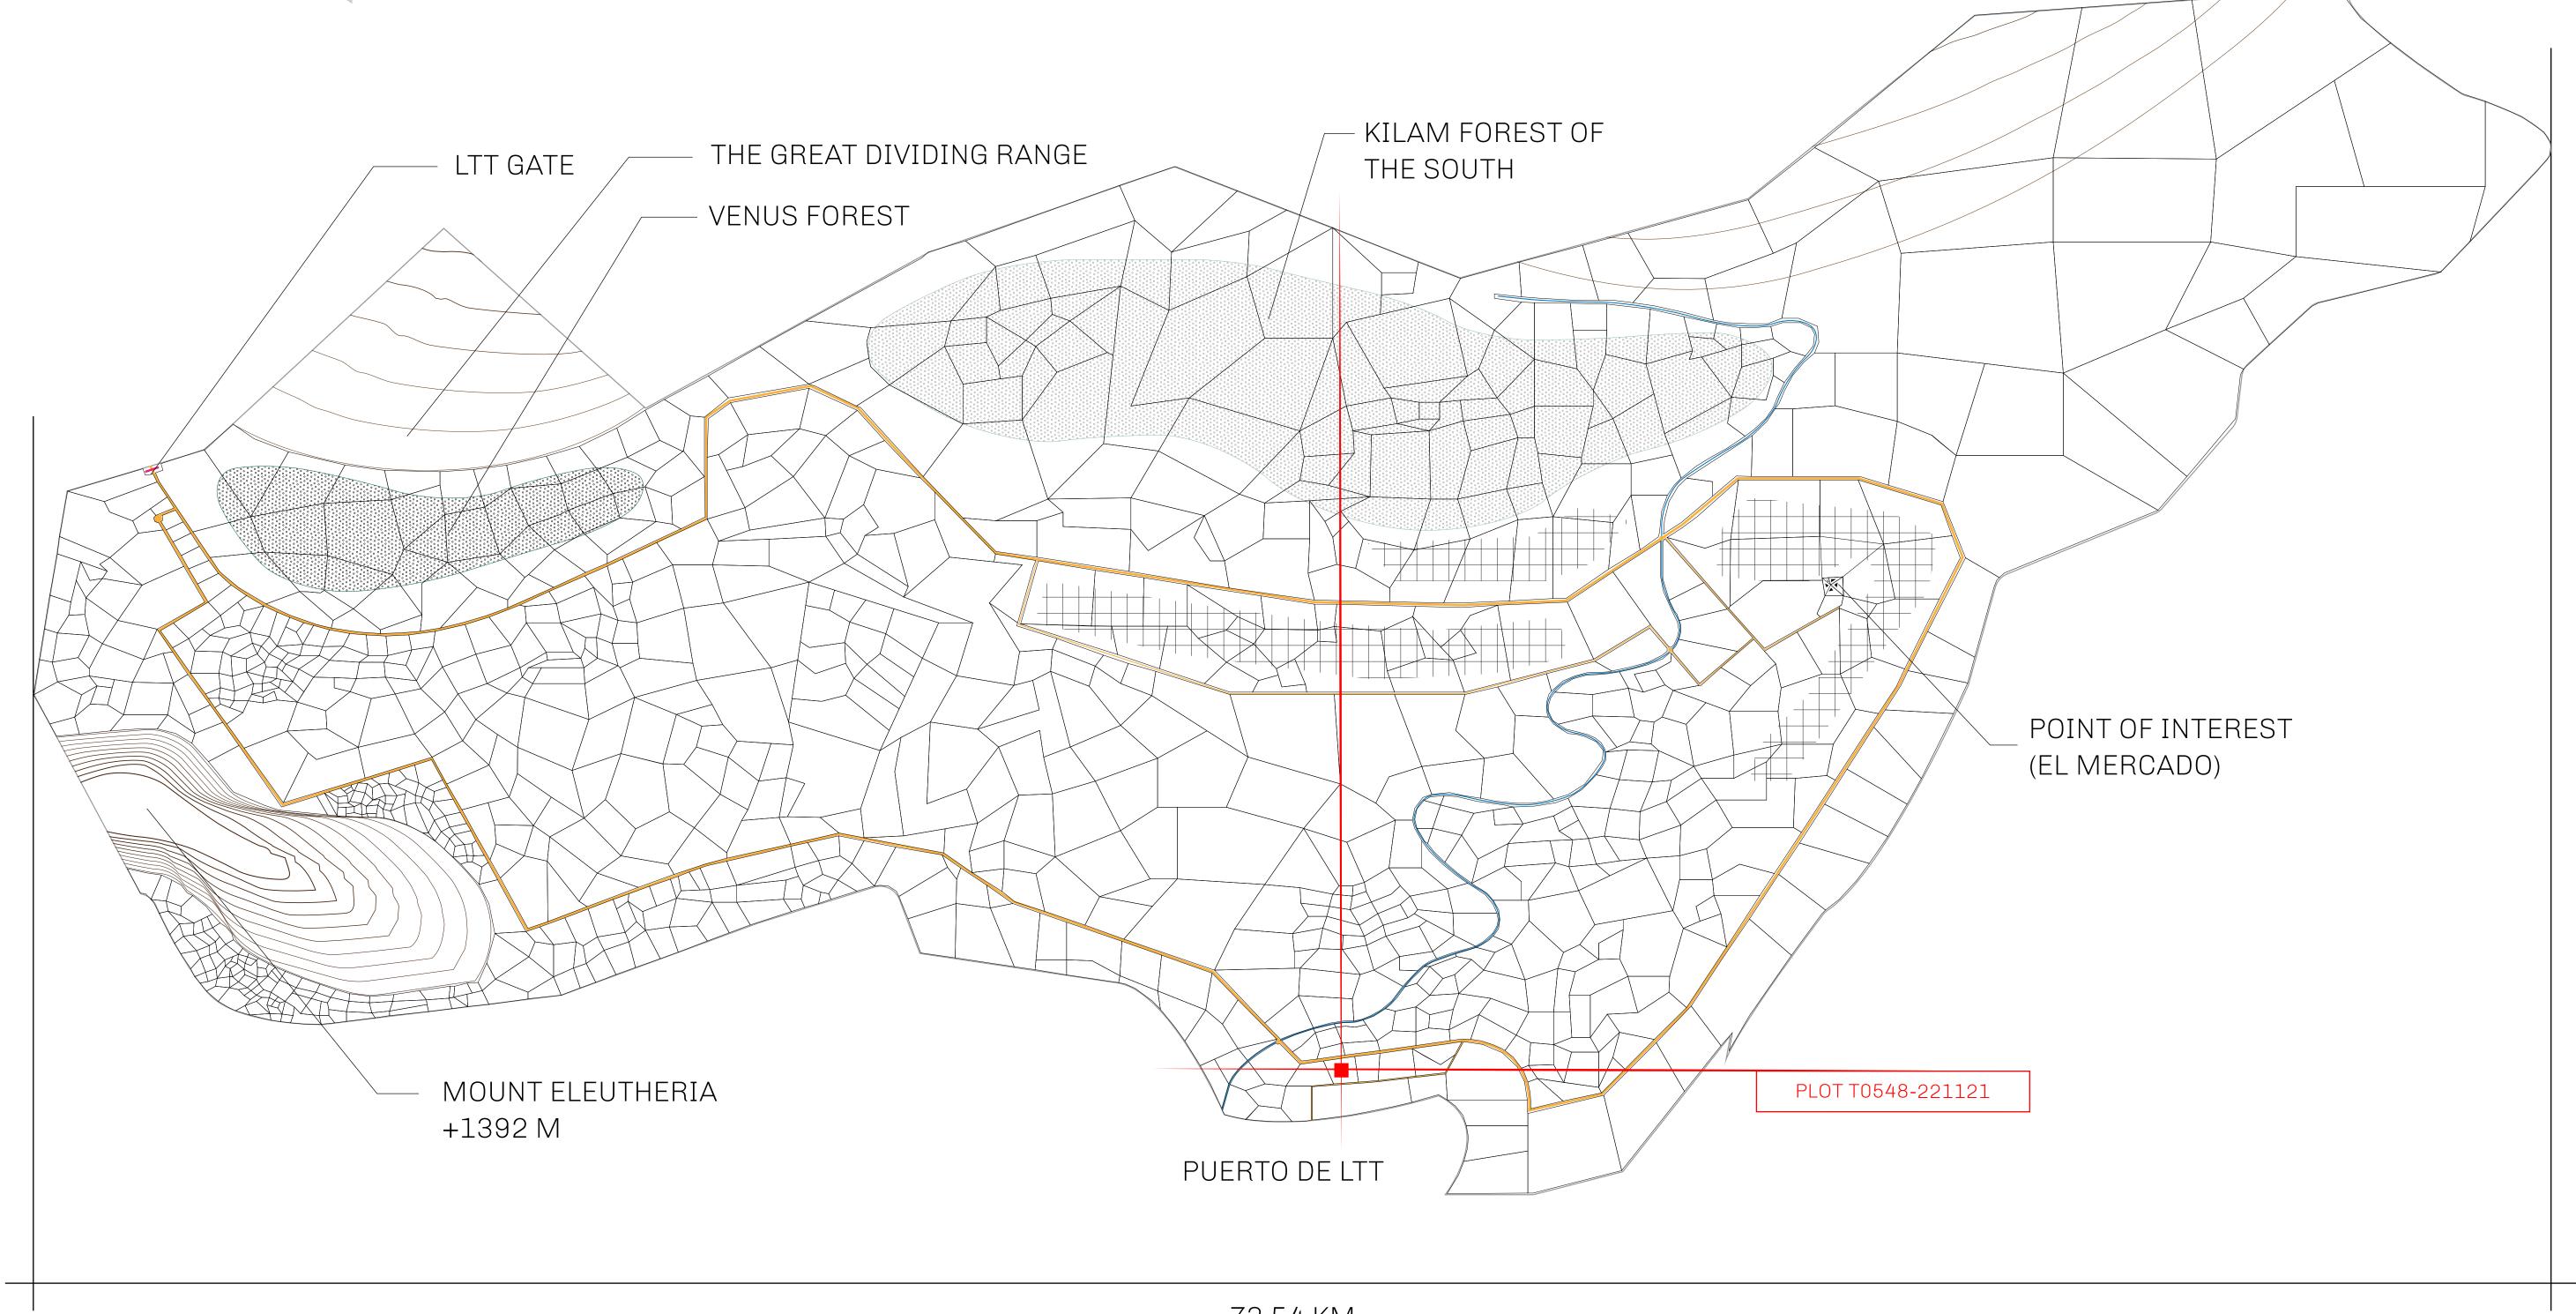

## THE SPANISH ARMADA

The most flamboyant of all of the states, this Spanish-speaking territory houses a clash of cultures. From the LTT trades in the El Mercado district to the solicitations for invites to the Great Empire, and even the traveling Caravans, it is a transient place; people are always on the move on the way to the Great Empire or a trek through the Dividing Range to the Royaume De Satoshi. Commerce uses derivations of LTT such as LTTE, LTTB, and LTTC.

## GEOGRAPHY

COASTLINE BORDERS HIGHEST POINT LOWEST POINT PLOTS SCALE

193.03 KM (119.94 MILES) OCEAN, THE GREAT EMPIRE MT ELEUTHERIA +1392 M PUERTO DE LTT 0 M

1045

1:50000

TERRITORIO HIGHWAY PL0TT0548 BOUNDARY: 1.10 KM RUTA DEL PUERTO