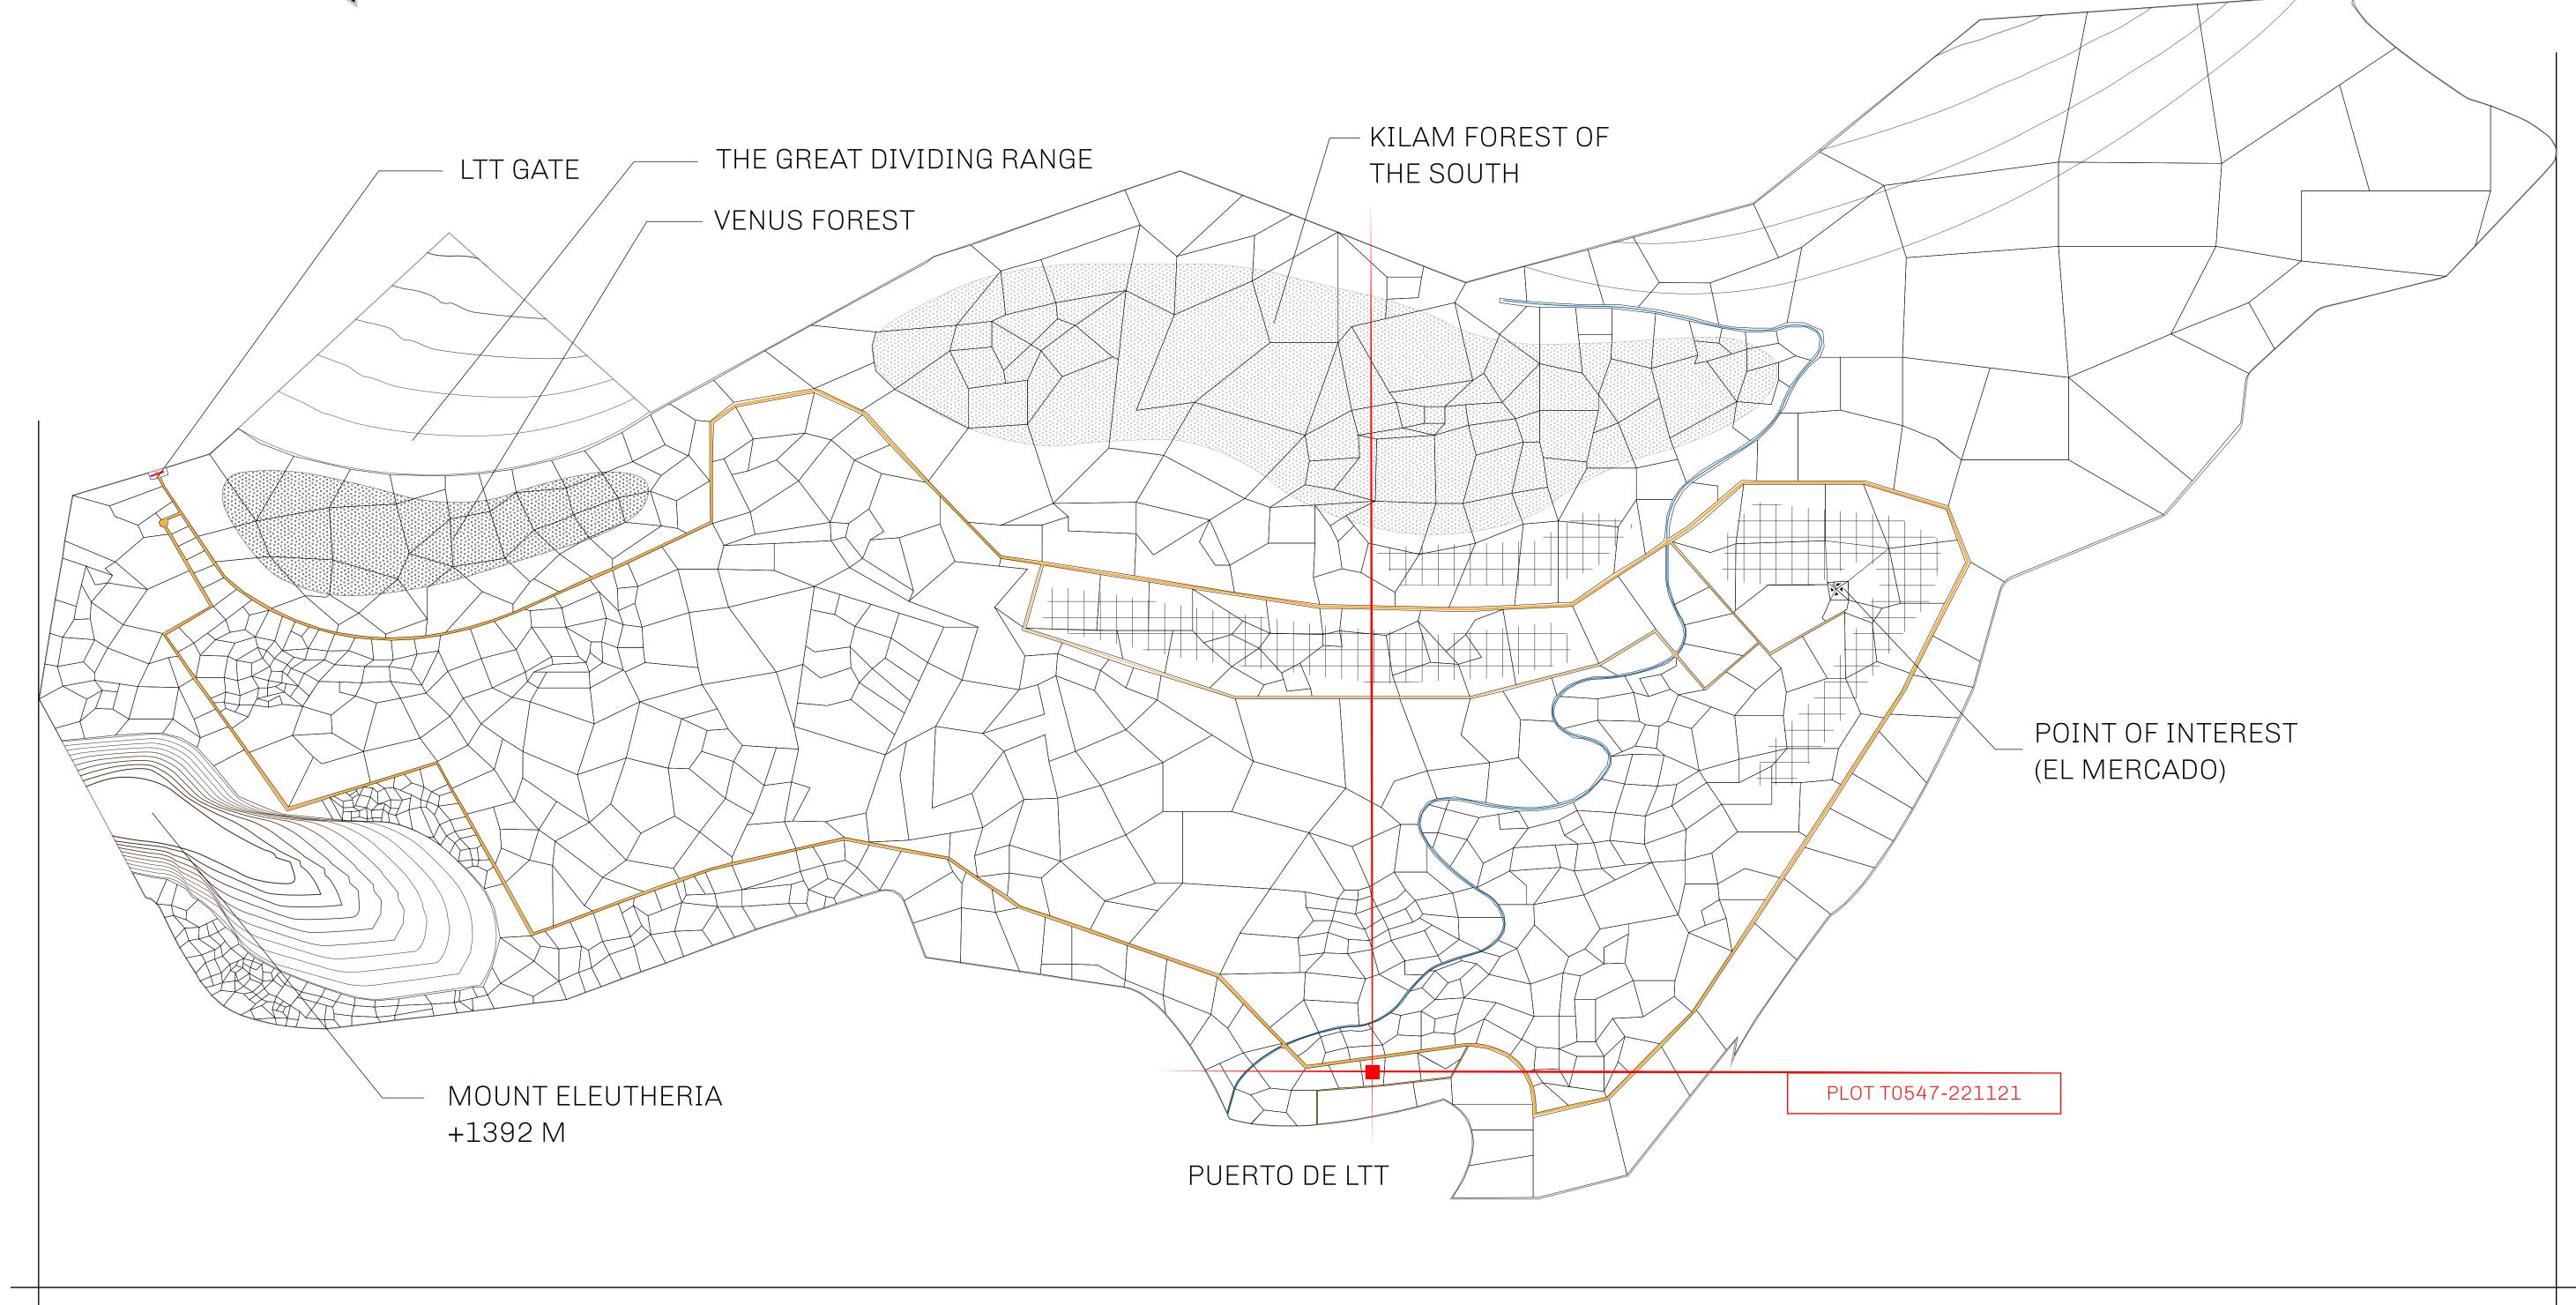

## THE SPANISH ARMADA

The most flamboyant of all of the states, this Spanish-speaking territory houses a clash of cultures. From the LTT trades in the El Mercado district to the solicitations for invites to the Great Empire, and even the traveling Caravans, it is a transient place; people are always on the move on the way to the Great Empire or a trek through the Dividing Range to the Royaume De Satoshi. Commerce uses derivations of LTT such as LTTE, LTTB, and LTTC.

## GEOGRAPHY

COASTLINE
BORDERS
HIGHEST POINT
LOWEST POINT
PLOTS
SCALE

193.03 KM (119.94 MILES)
OCEAN, THE GREAT EMPIRE
MT ELEUTHERIA +1392 M
PUERTO DE LTT 0 M

1045

1:50000

## H.M. LNFT Land Registry

TITLE NUMBER

ADMINISTRATIVE AREA

TERRITORIO LTT ST

ISSUED 22 November 2021

SCALE **1/50000** 

OWNER ENTITLEMENT

Type W-T: Share of 0.1% of all BUN sales (rewarded in Credits) plus 1% of all LTT redeemed based on number of NFT Stories minted; Mint 4 NFT Stories