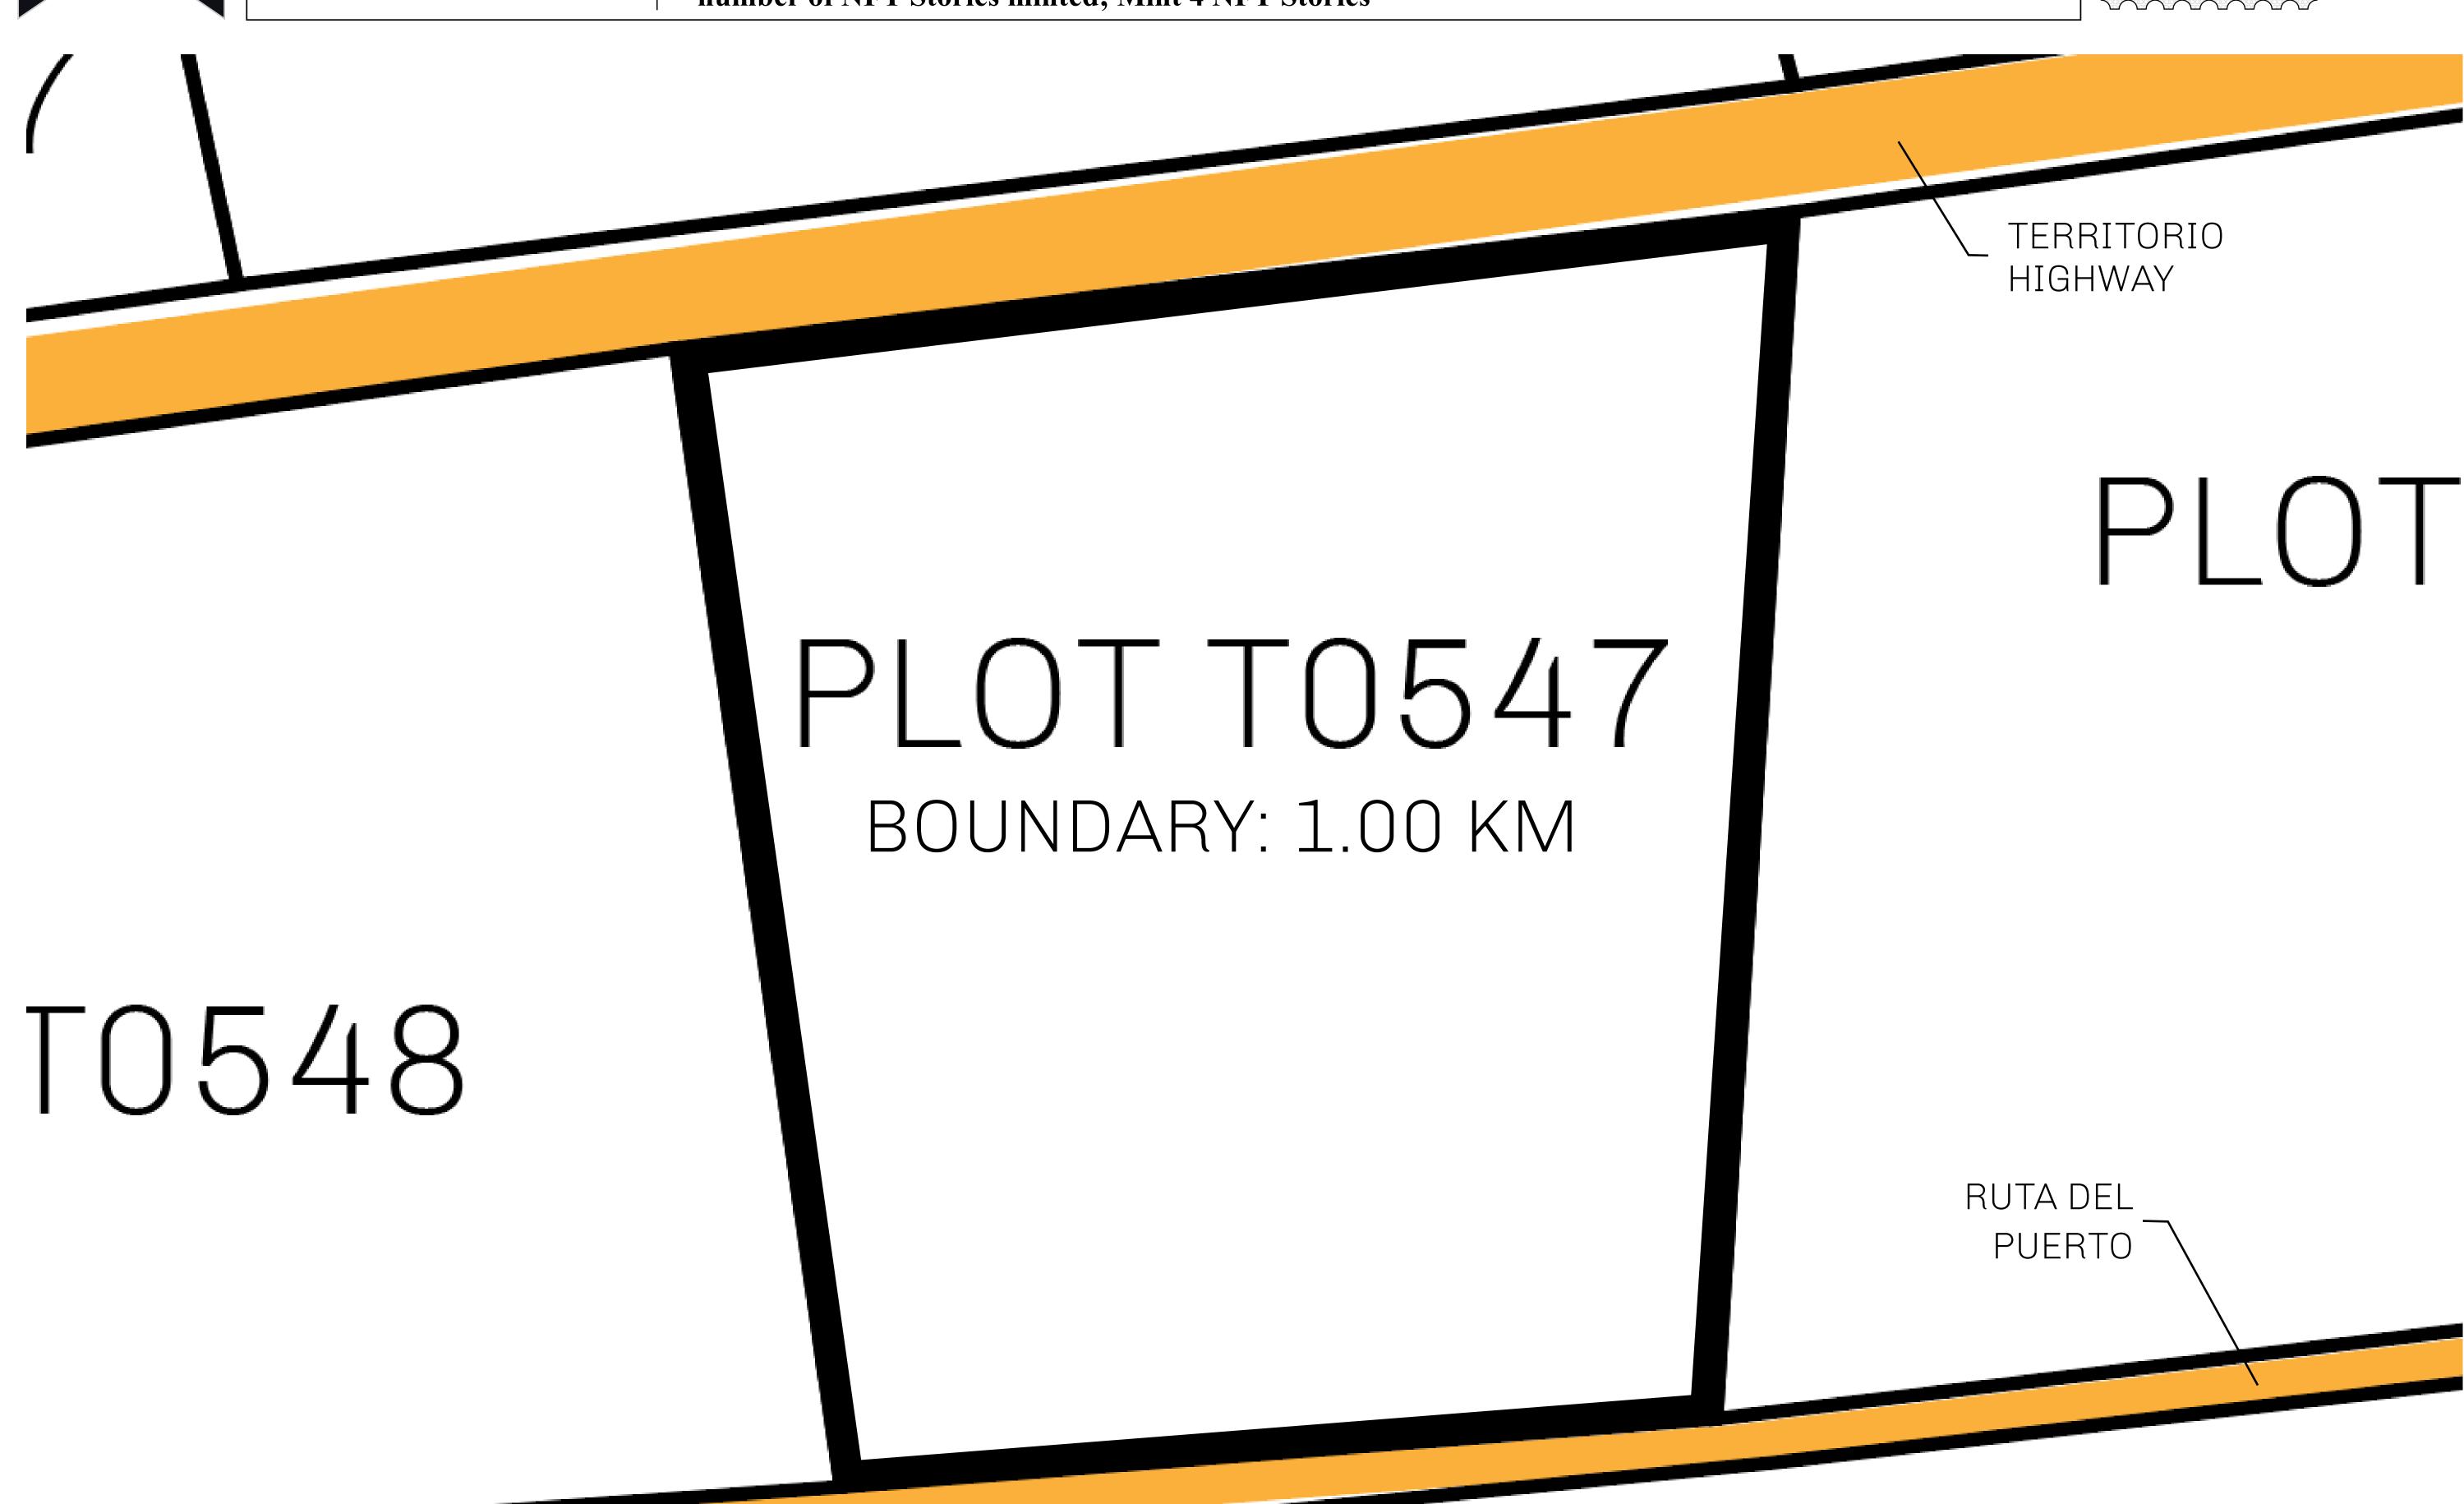

## H.M. LNFT Land Registry

TITLE NUMBER

ADMINISTRATIVE AREA

TERRITORIO LTT ST

ISSUED 22 November 2021

SCALE **1/50000** 

OWNER ENTITLEMENT

Type W-T: Share of 0.1% of all BUN sales (rewarded in Credits) plus 1% of all LTT redeemed based on number of NFT Stories minted; Mint 4 NFT Stories