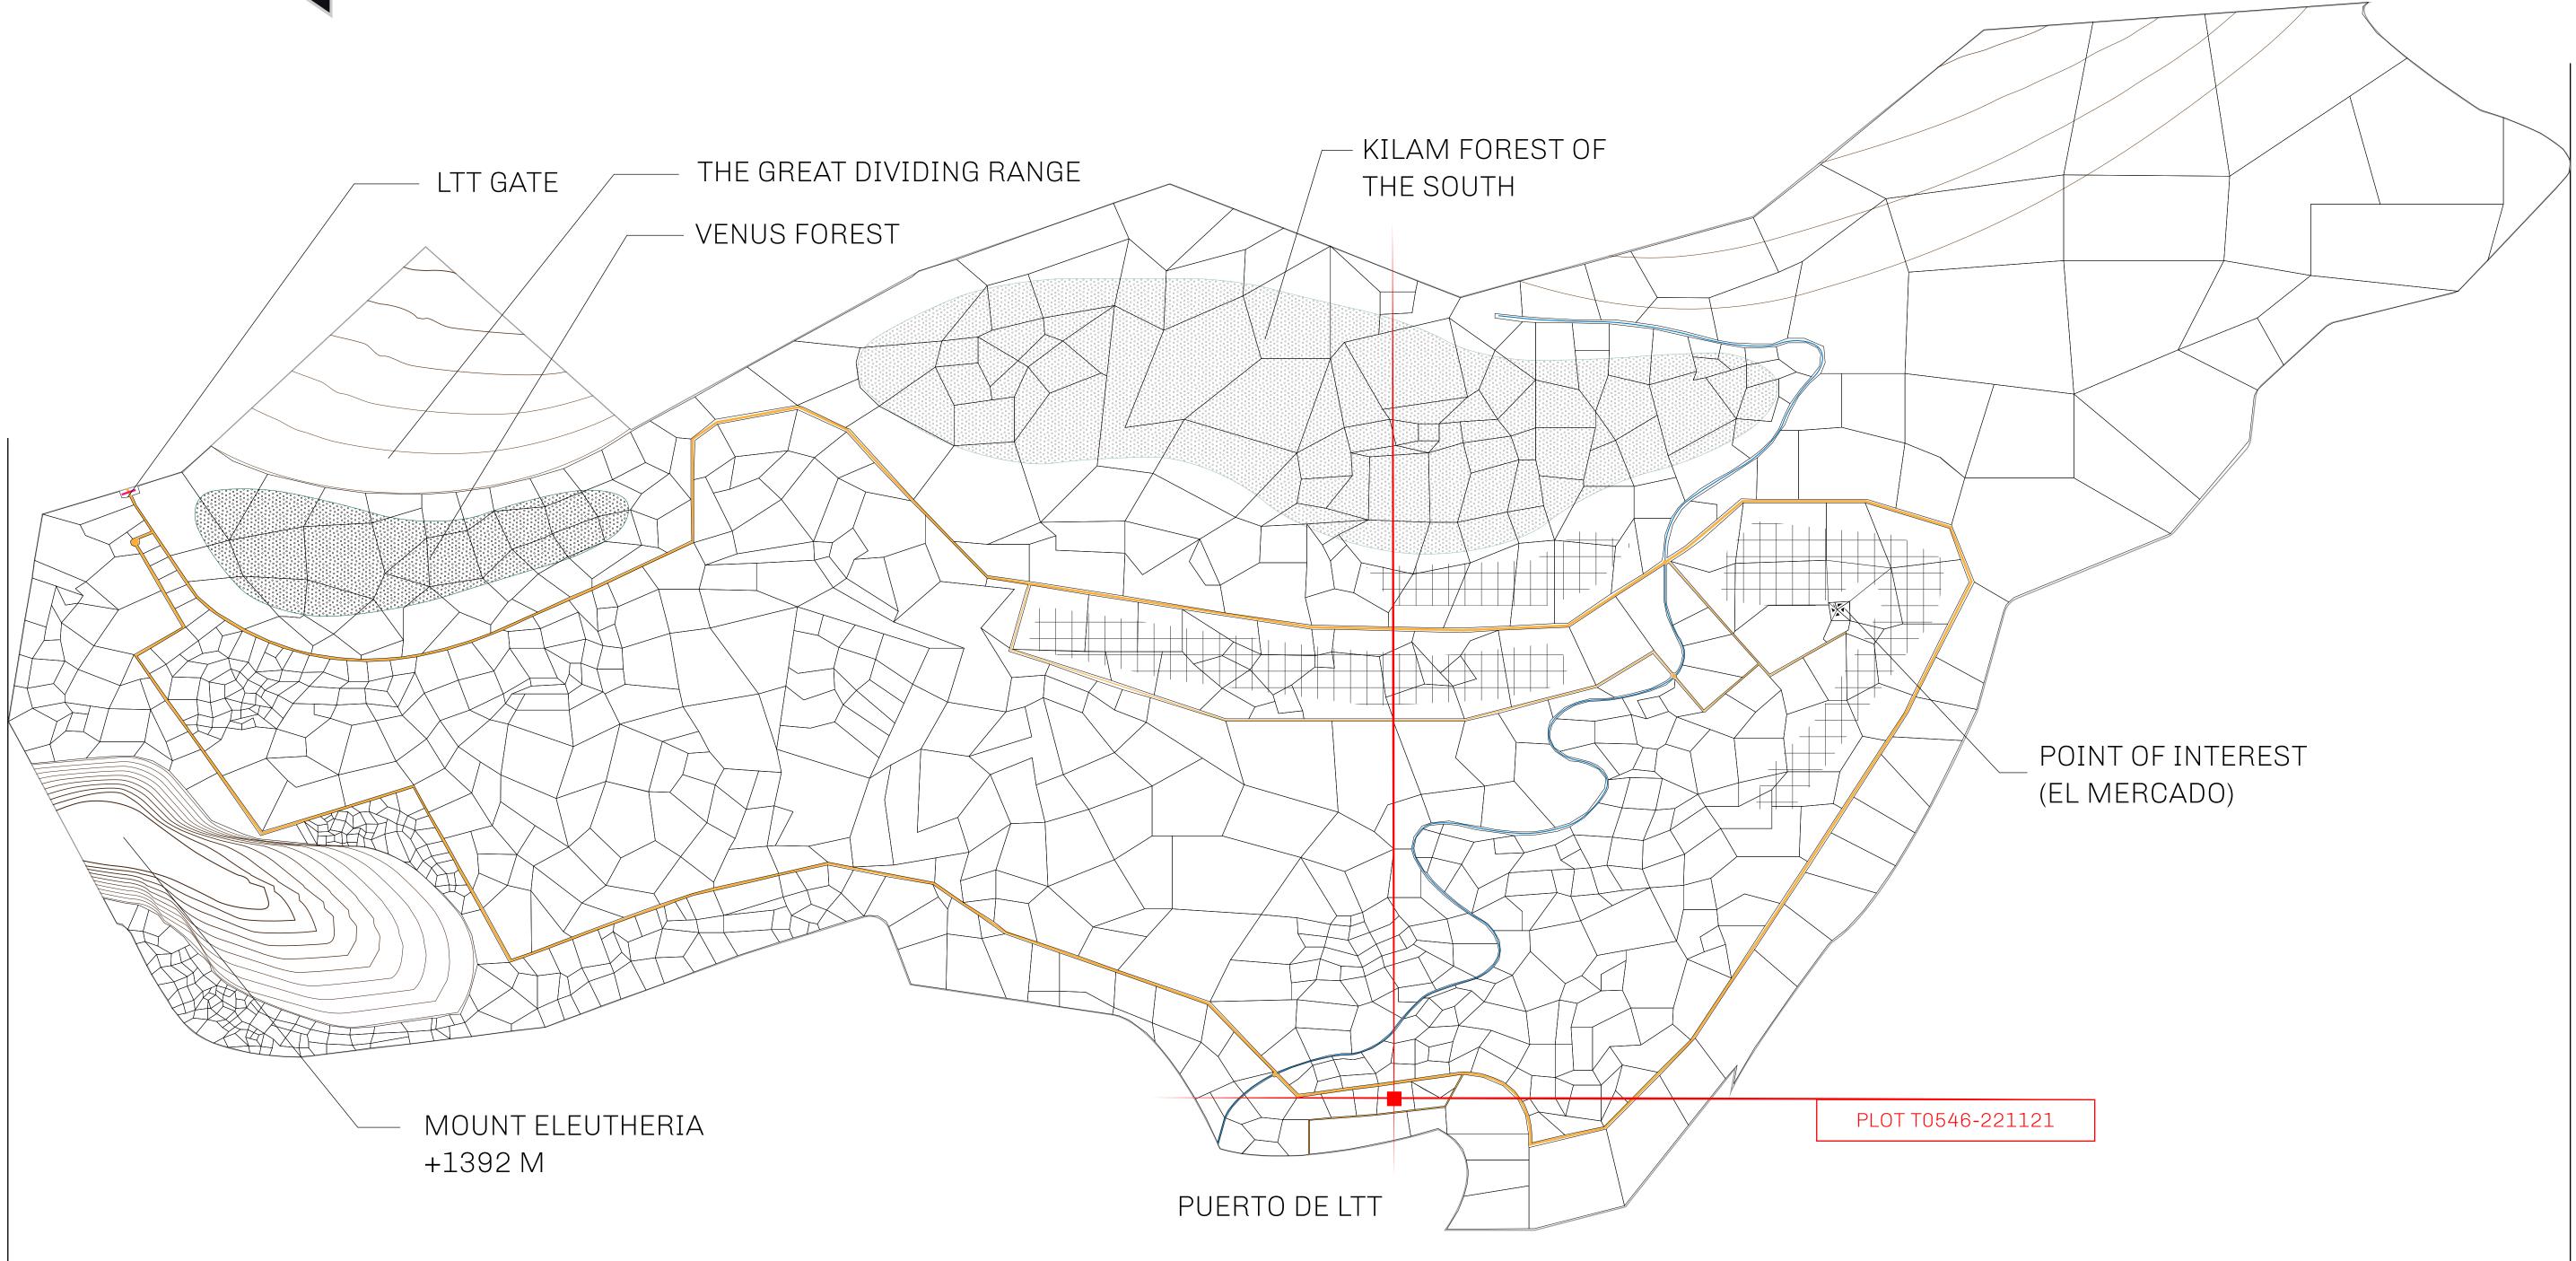

#### THE SPANISH ARMADA

The most flamboyant of all of the states, this Spanish-speaking territory houses a clash of cultures. From the LTT trades in the El Mercado district to the solicitations for invites to the Great Empire, and even the traveling Caravans, it is a transient place; people are always on the move on the way to the Great Empire or a trek through the Dividing Range to the Royaume De Satoshi. Commerce uses derivations of LTT such as LTTE, LTTB, and LTTC.

#### GEOGRAPHY

COASTLINE BORDERS HIGHEST POINT LOWEST POINT PLOTS SCALE 193.03 KM (119.94 MILES) OCEAN, THE GREAT EMPIRE MT ELEUTHERIA +1392 M PUERTO DE LTT 0 M 1045 1:50000

73.54 KM

### PLOT T0546 BOUNDARY: 1.28 KM