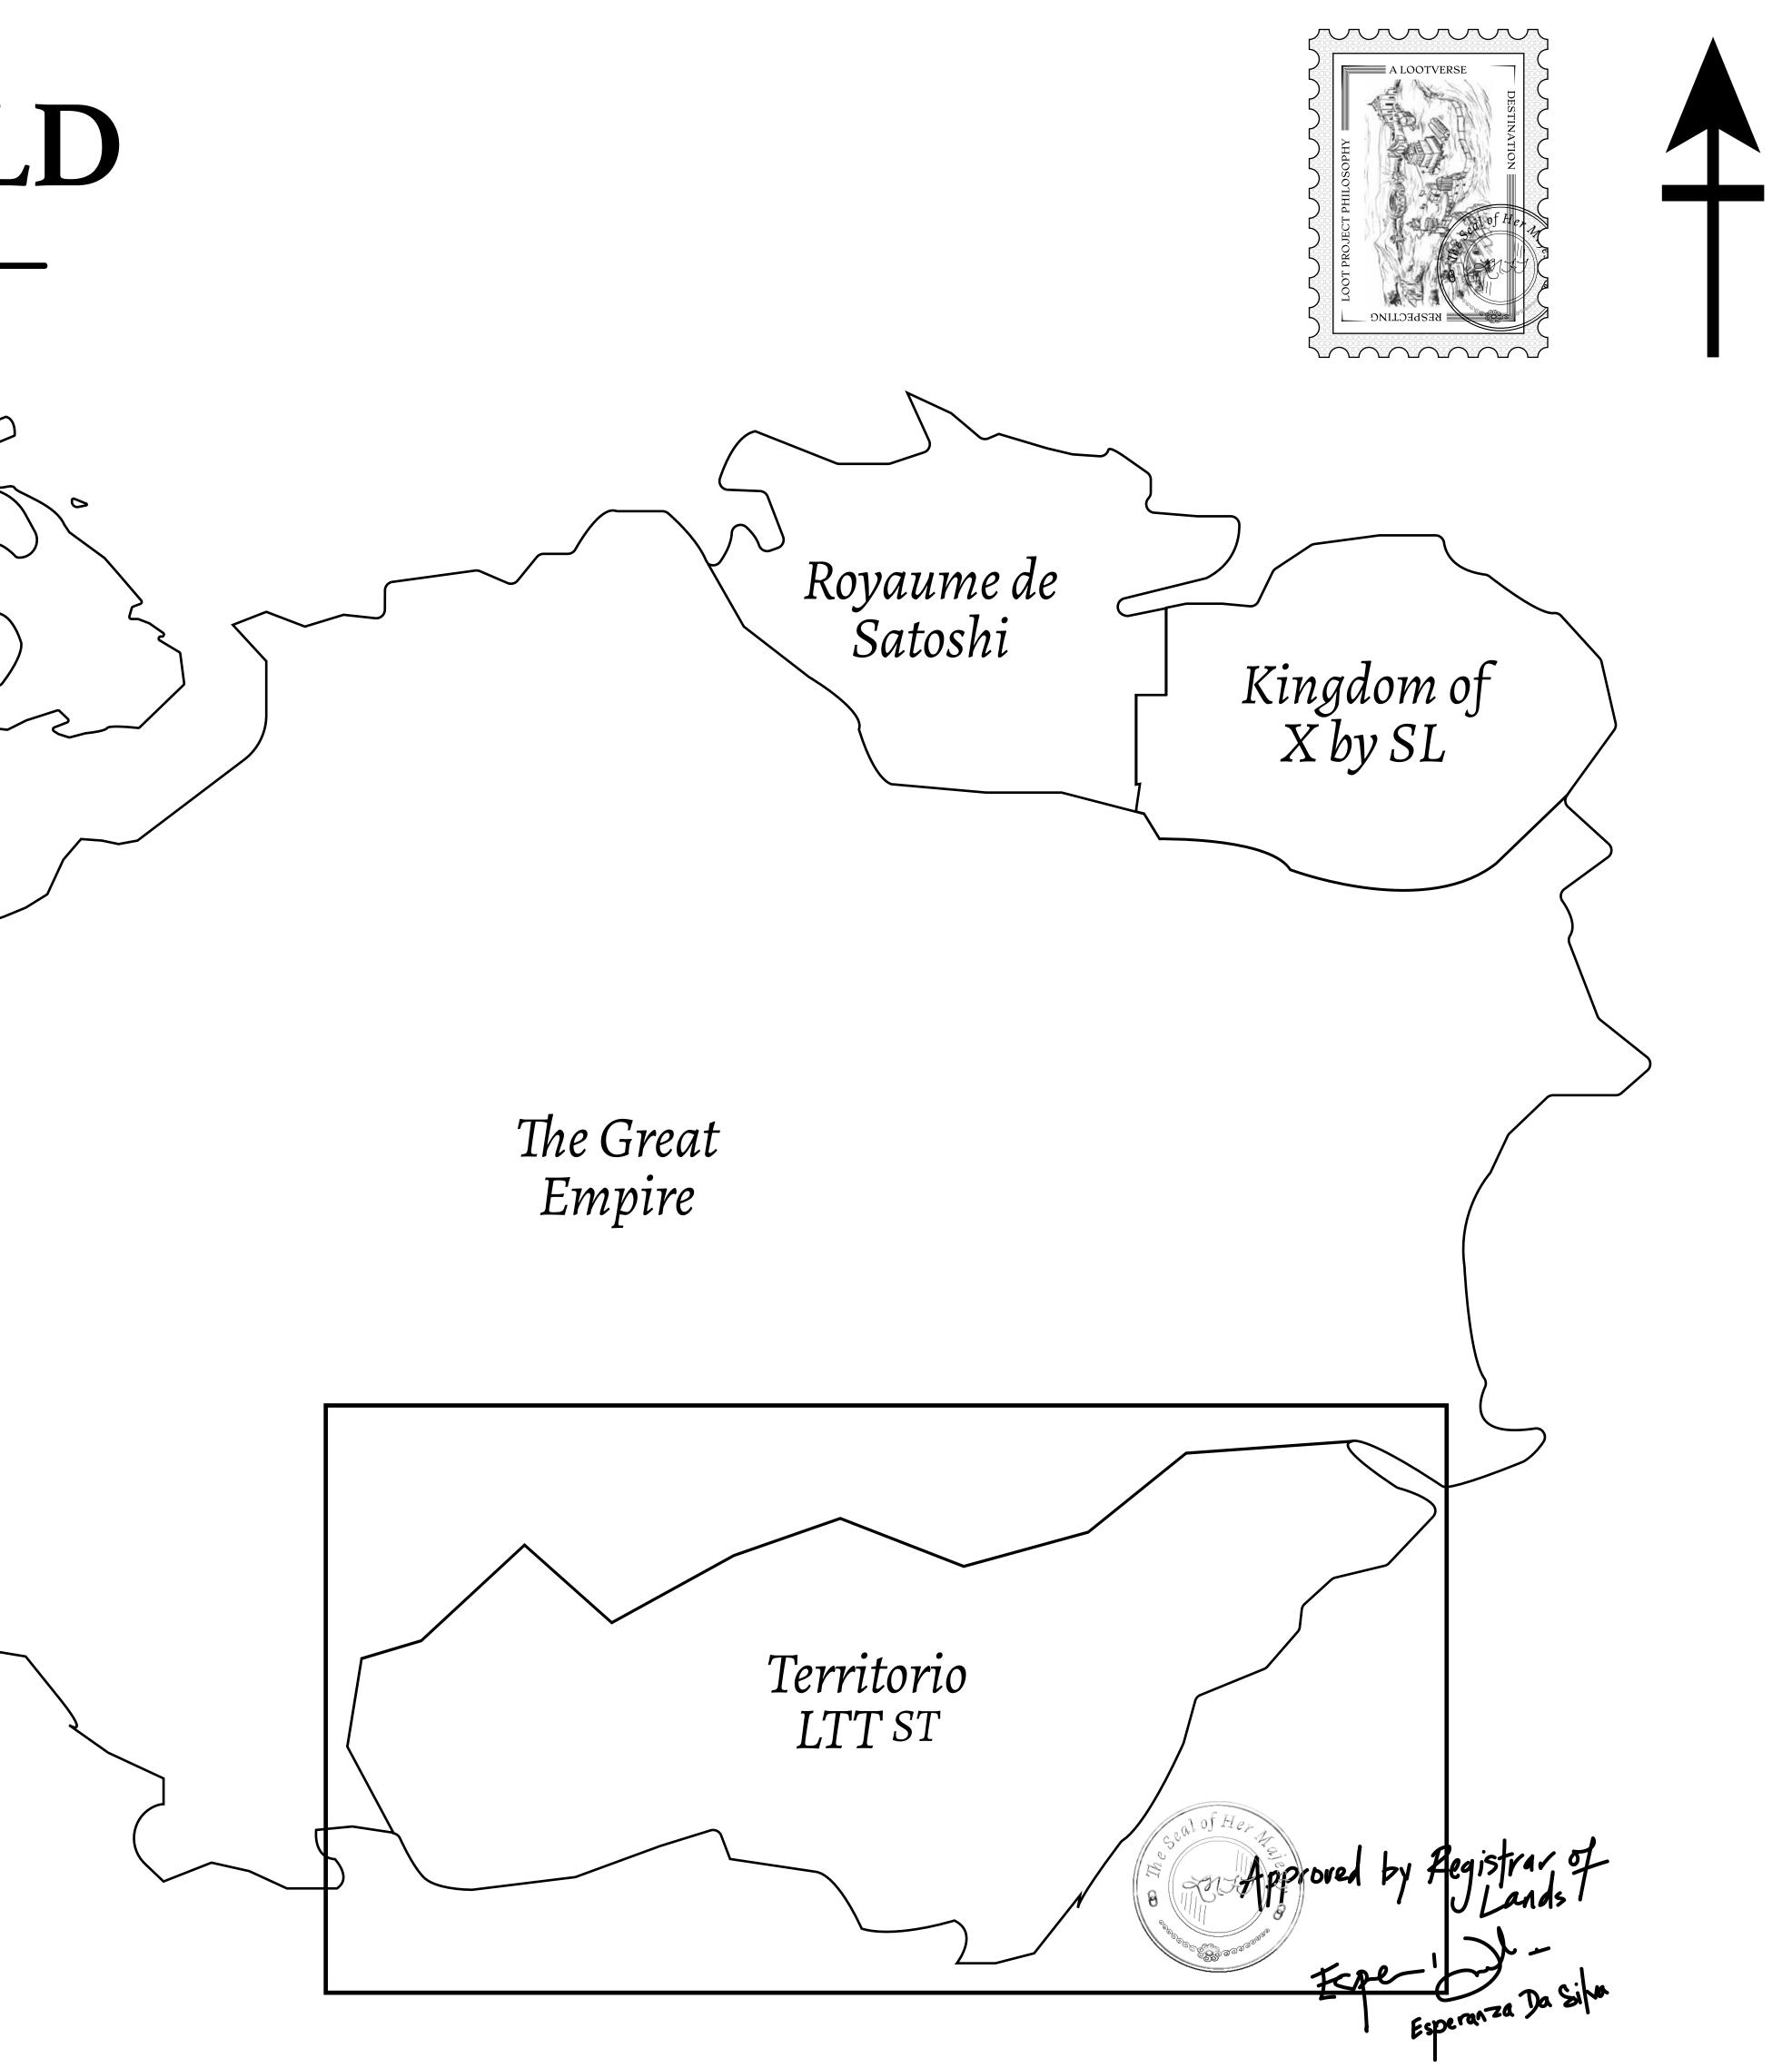

#### THE SPANISH ARMADA

The most flamboyant of all of the states, this Spanish-speaking territory houses a clash of cultures. From the LTT trades in the El Mercado district to the solicitations for invites to the Great Empire, and even the traveling Caravans, it is a transient place; people are always on the move on the way to the Great Empire or a trek through the Dividing Range to the Royaume De Satoshi. Commerce uses derivations of LTT such as LTTE, LTTB, and LTTC.

#### GEOGRAPHY

COASTLINE BORDERS HIGHEST POINT LOWEST POINT PLOTS SCALE 193.03 KM (119.94 MILES) OCEAN, THE GREAT EMPIRE MT ELEUTHERIA +1392 M PUERTO DE LTT 0 M 1045 1:50000

73.54 KM

#### H.M. LNFT Land Registry

ADMINISTRATIVE AREA

OWNER ENTITLEMENT

**TERRITORIO LTT ST** 

Type W-T: Share of 0.1% of all BUN sales (rewarded in Credits) plus 1% of all LTT redeemed based on number of NFT Stories minted; Mint 4 NFT Stories