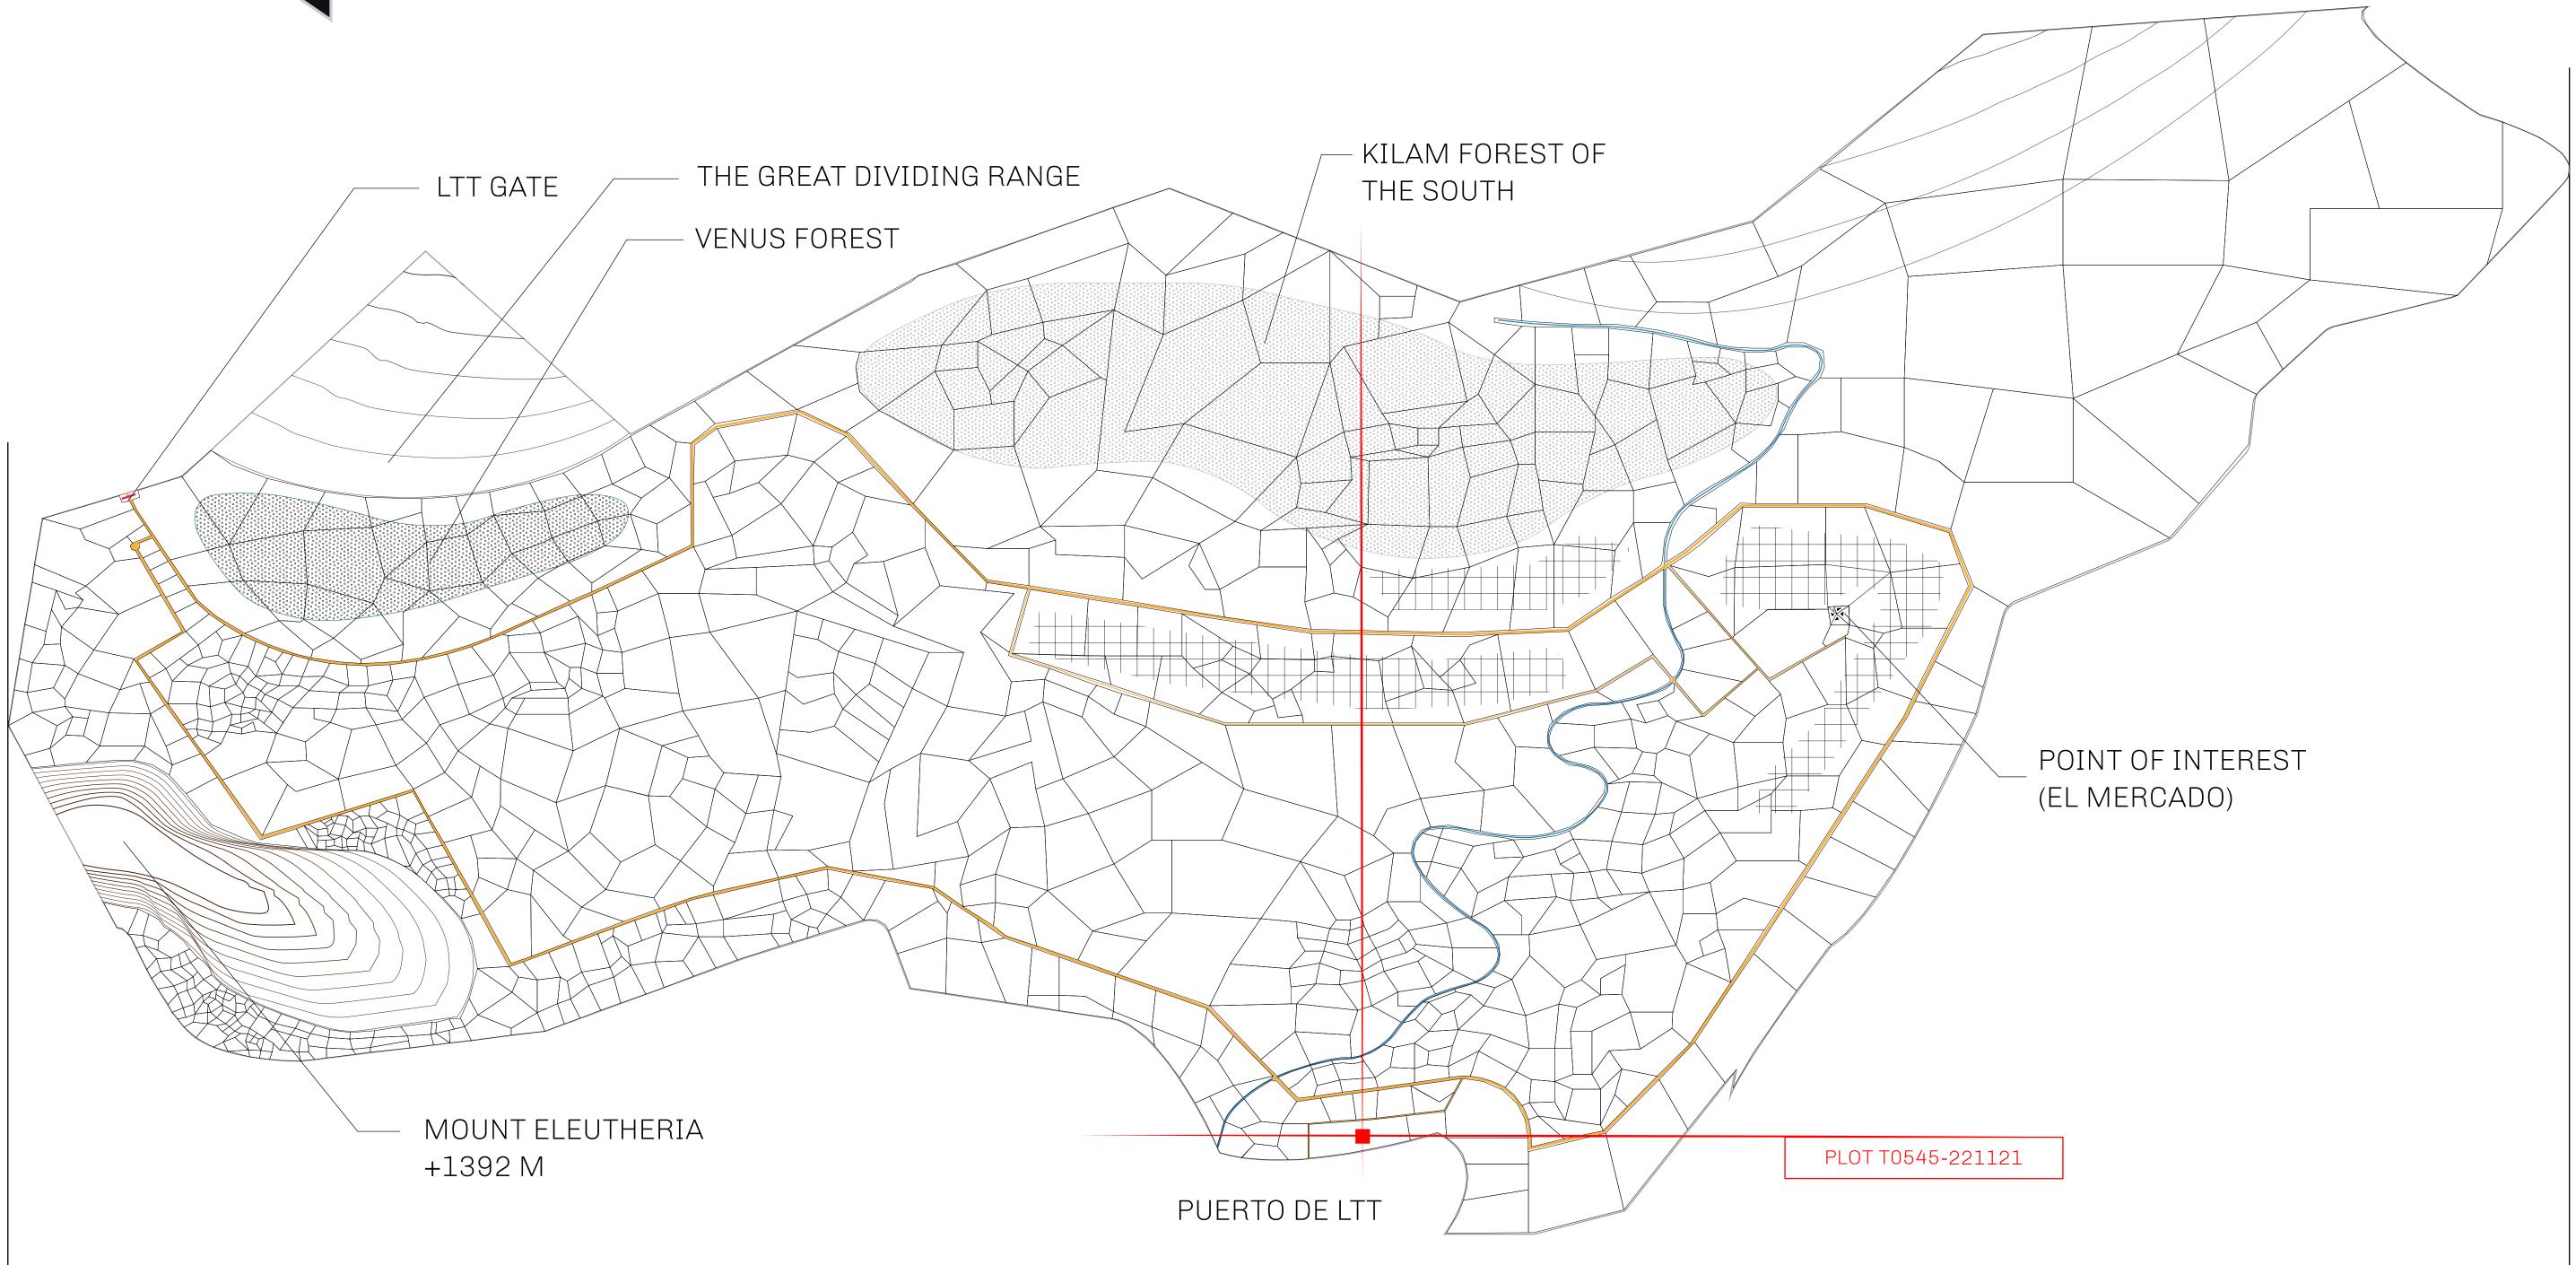

### GEOGRAPHY

COASTLINE BORDERS HIGHEST POINT LOWEST POINT PLOTS SCALE 193.03 KM (119.94 MILES) OCEAN, THE GREAT EMPIRE MT ELEUTHERIA +1392 M PUERTO DE LTT 0 M 1045 1:50000

73.54 KM