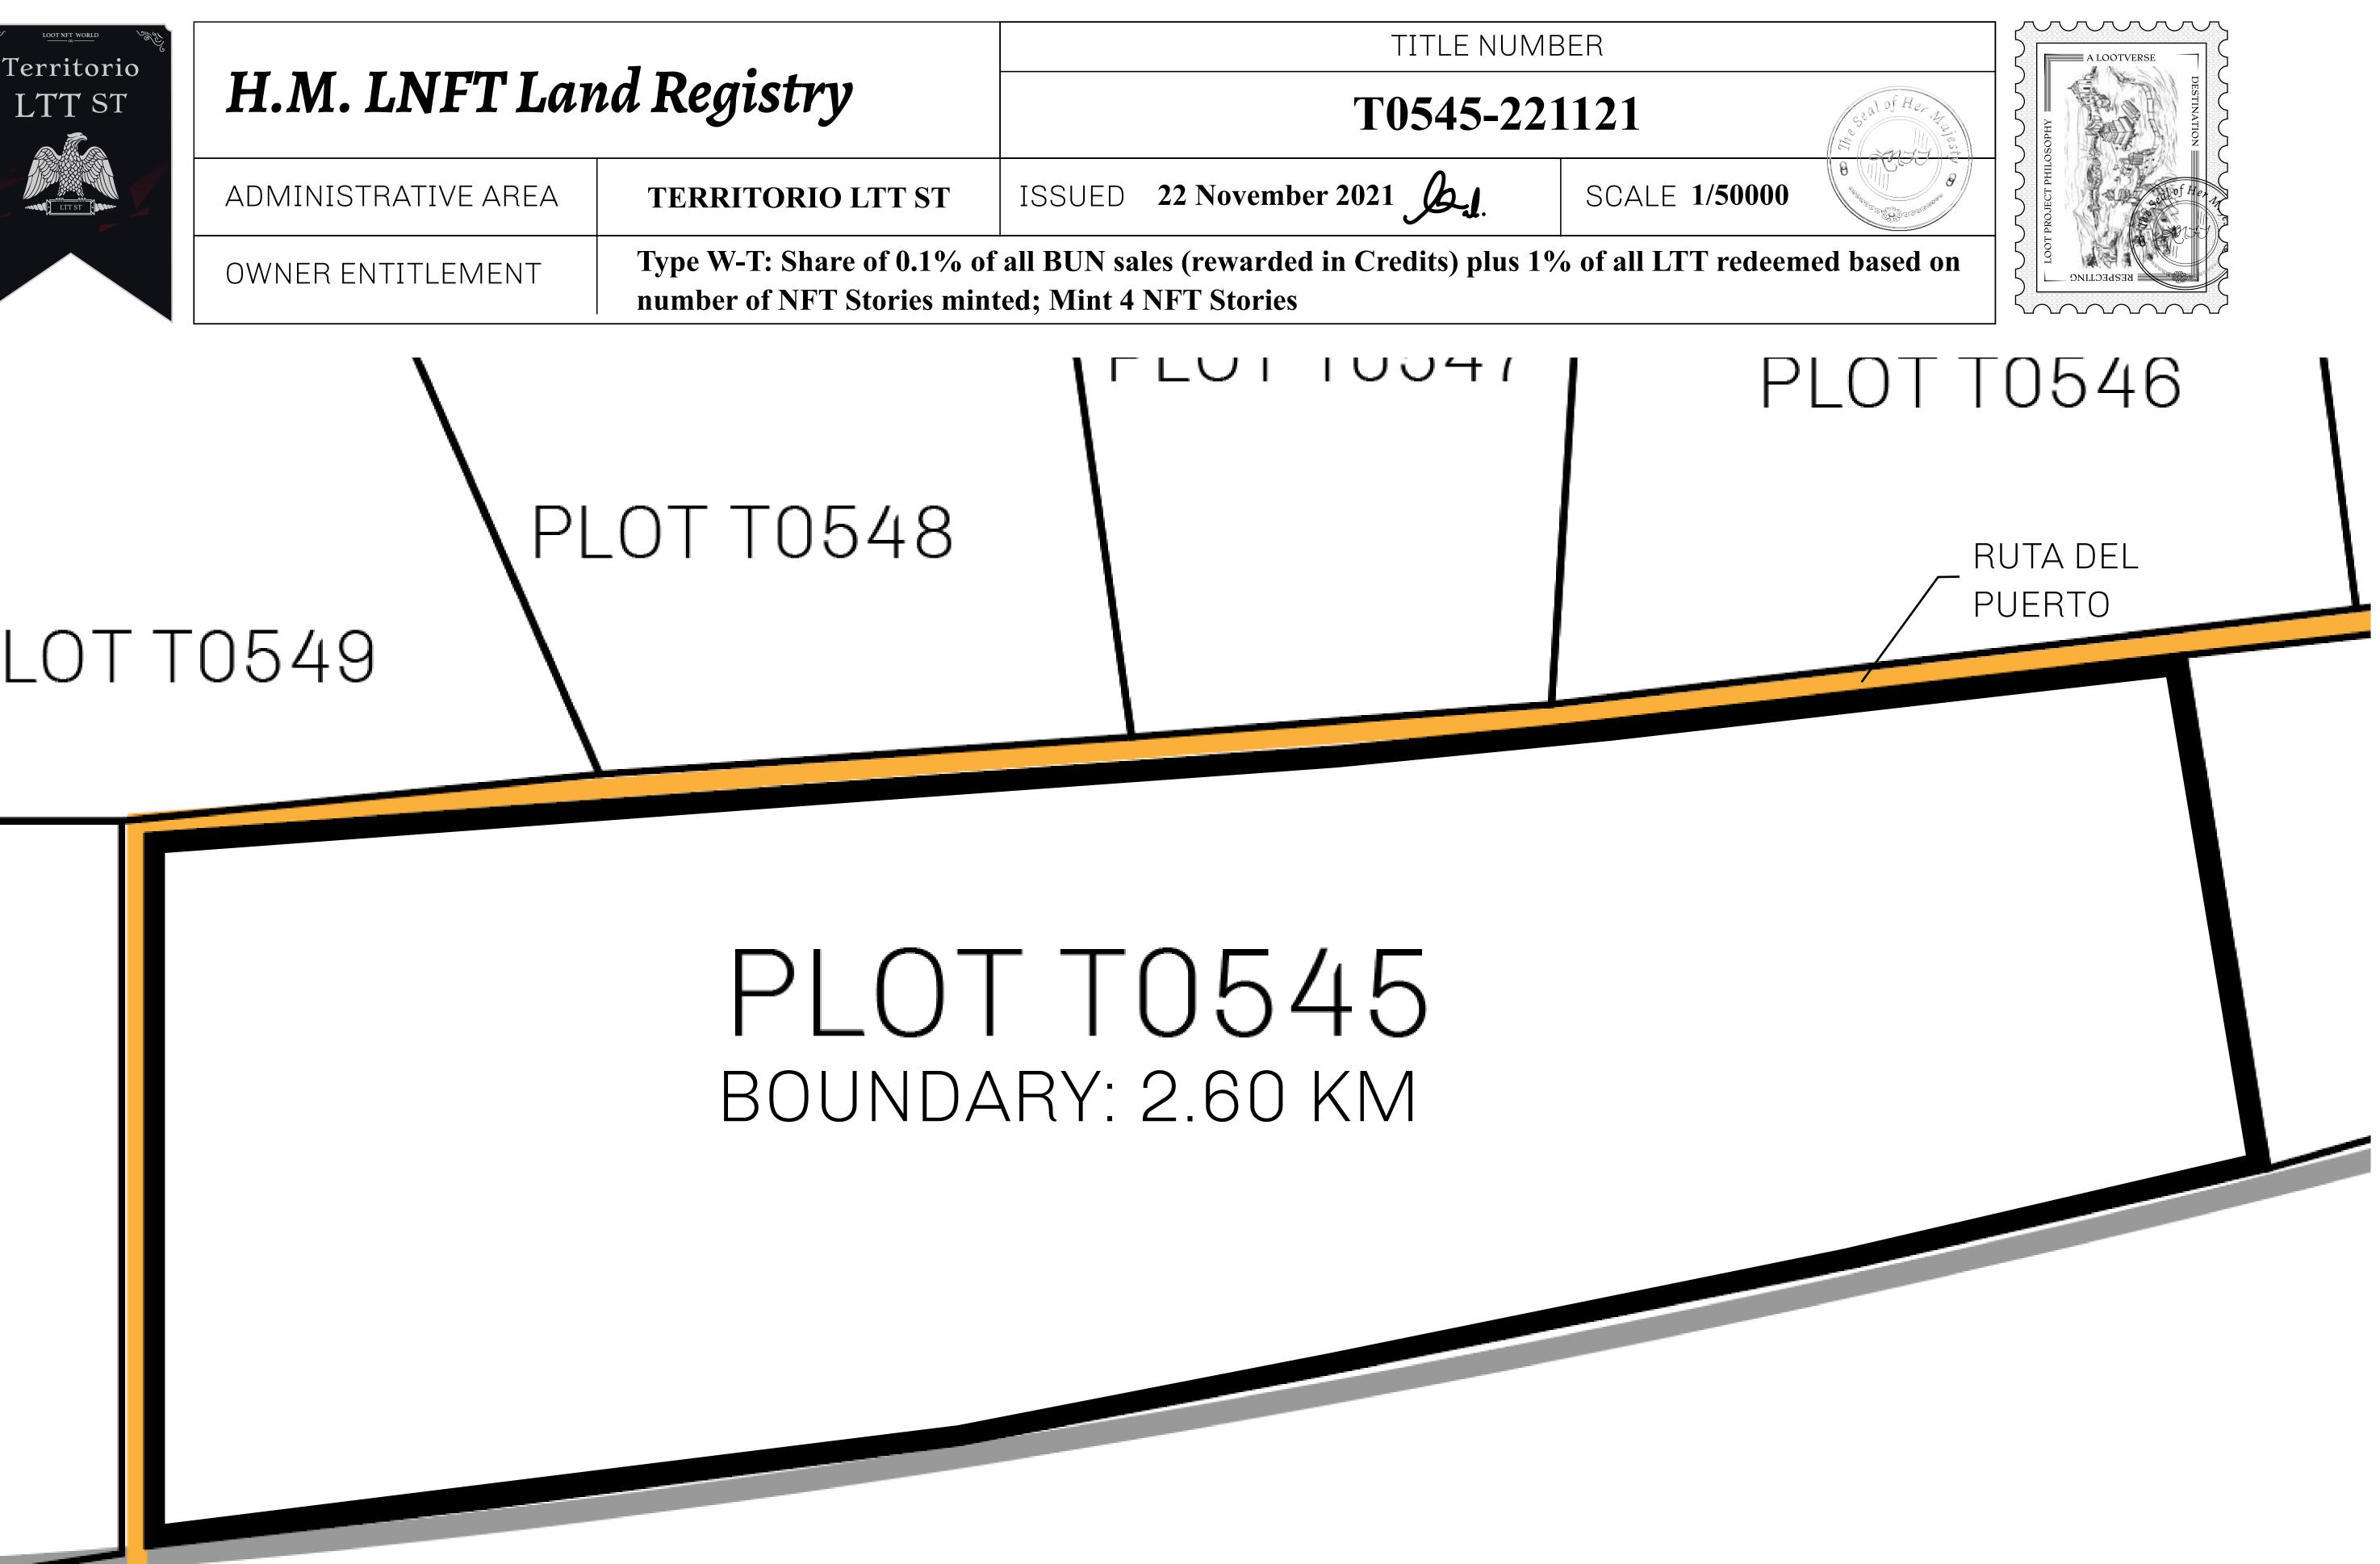

### GEOGRAPHY

COASTLINE BORDERS HIGHEST POINT LOWEST POINT PLOTS SCALE 193.03 KM (119.94 MILES) OCEAN, THE GREAT EMPIRE MT ELEUTHERIA +1392 M PUERTO DE LTT 0 M 1045 1:50000

73.54 KM

## <sup>2</sup>LOT T0549