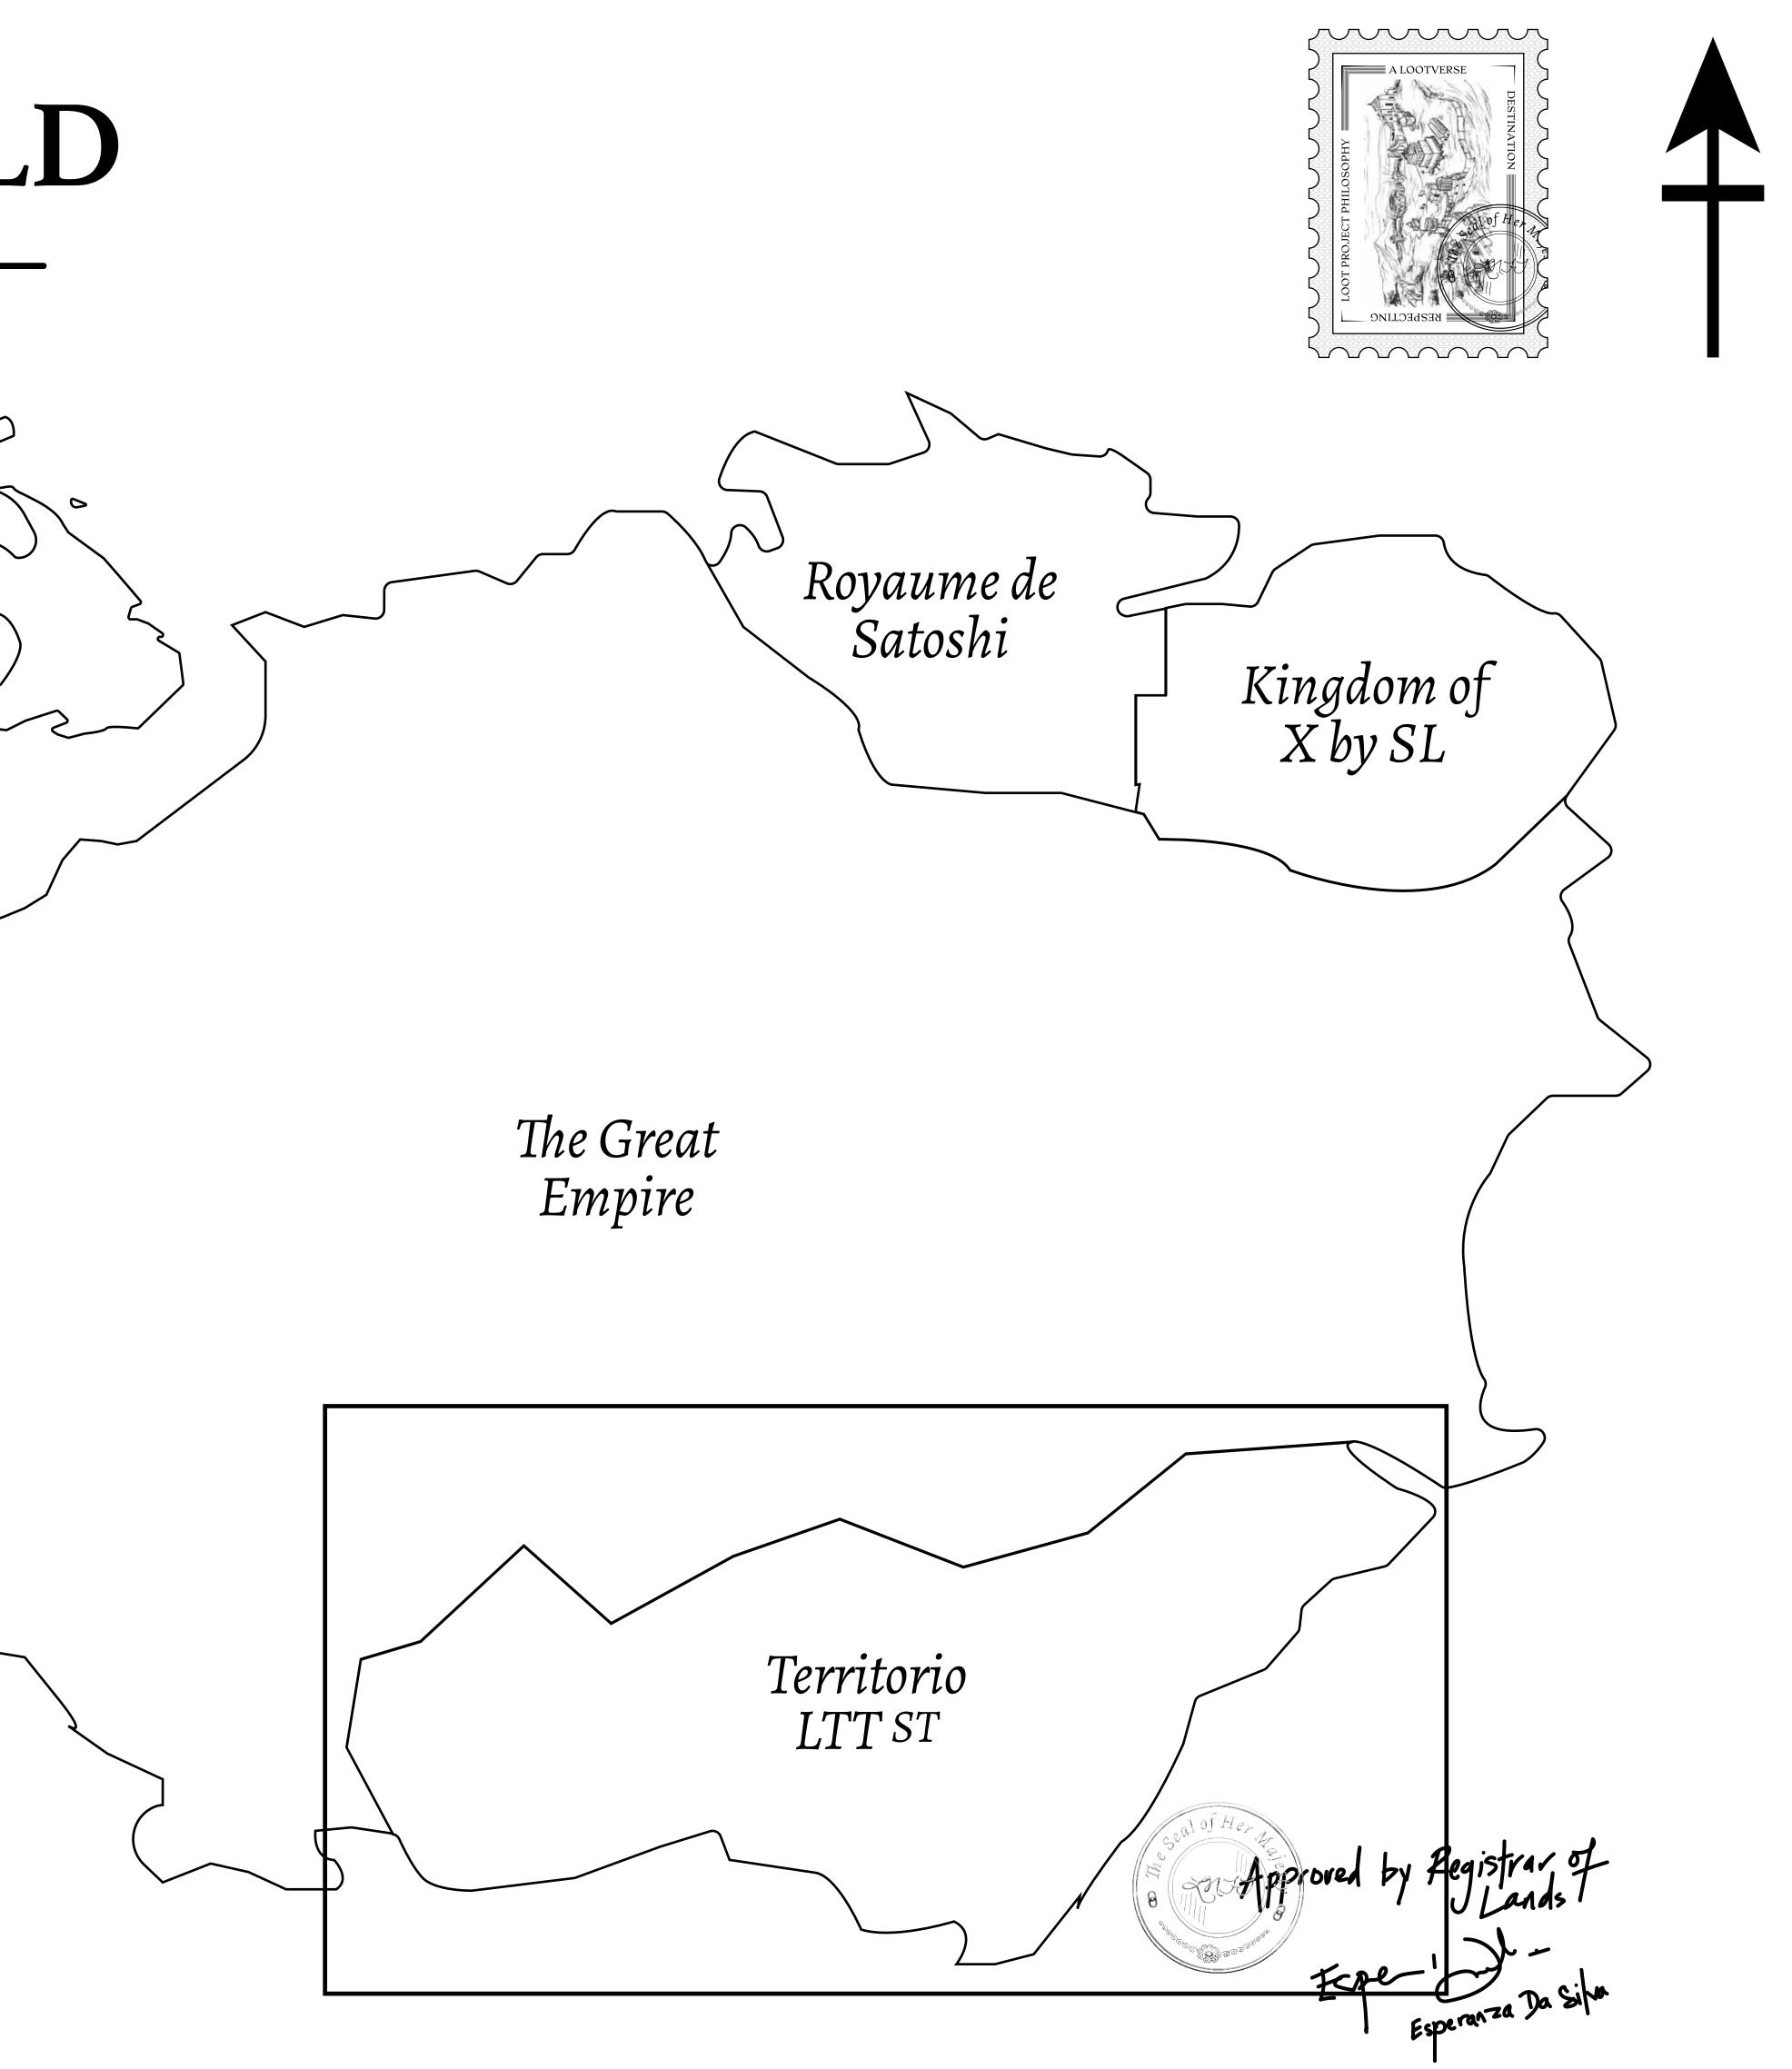

### THE SPANISH ARMADA

The most flamboyant of all of the states, this Spanish-speaking territory houses a clash of cultures. From the LTT trades in the El Mercado district to the solicitations for invites to the Great Empire, and even the traveling Caravans, it is a transient place; people are always on the move on the way to the Great Empire or a trek through the Dividing Range to the Royaume De Satoshi. Commerce uses derivations of LTT such as LTTE, LTTB, and LTTC.

### GEOGRAPHY

COASTLINE BORDERS HIGHEST POINT LOWEST POINT PLOTS SCALE 193.03 KM (119.94 MILES) OCEAN, THE GREAT EMPIRE MT ELEUTHERIA +1392 M PUERTO DE LTT 0 M 1045 1:50000

73.54 KM