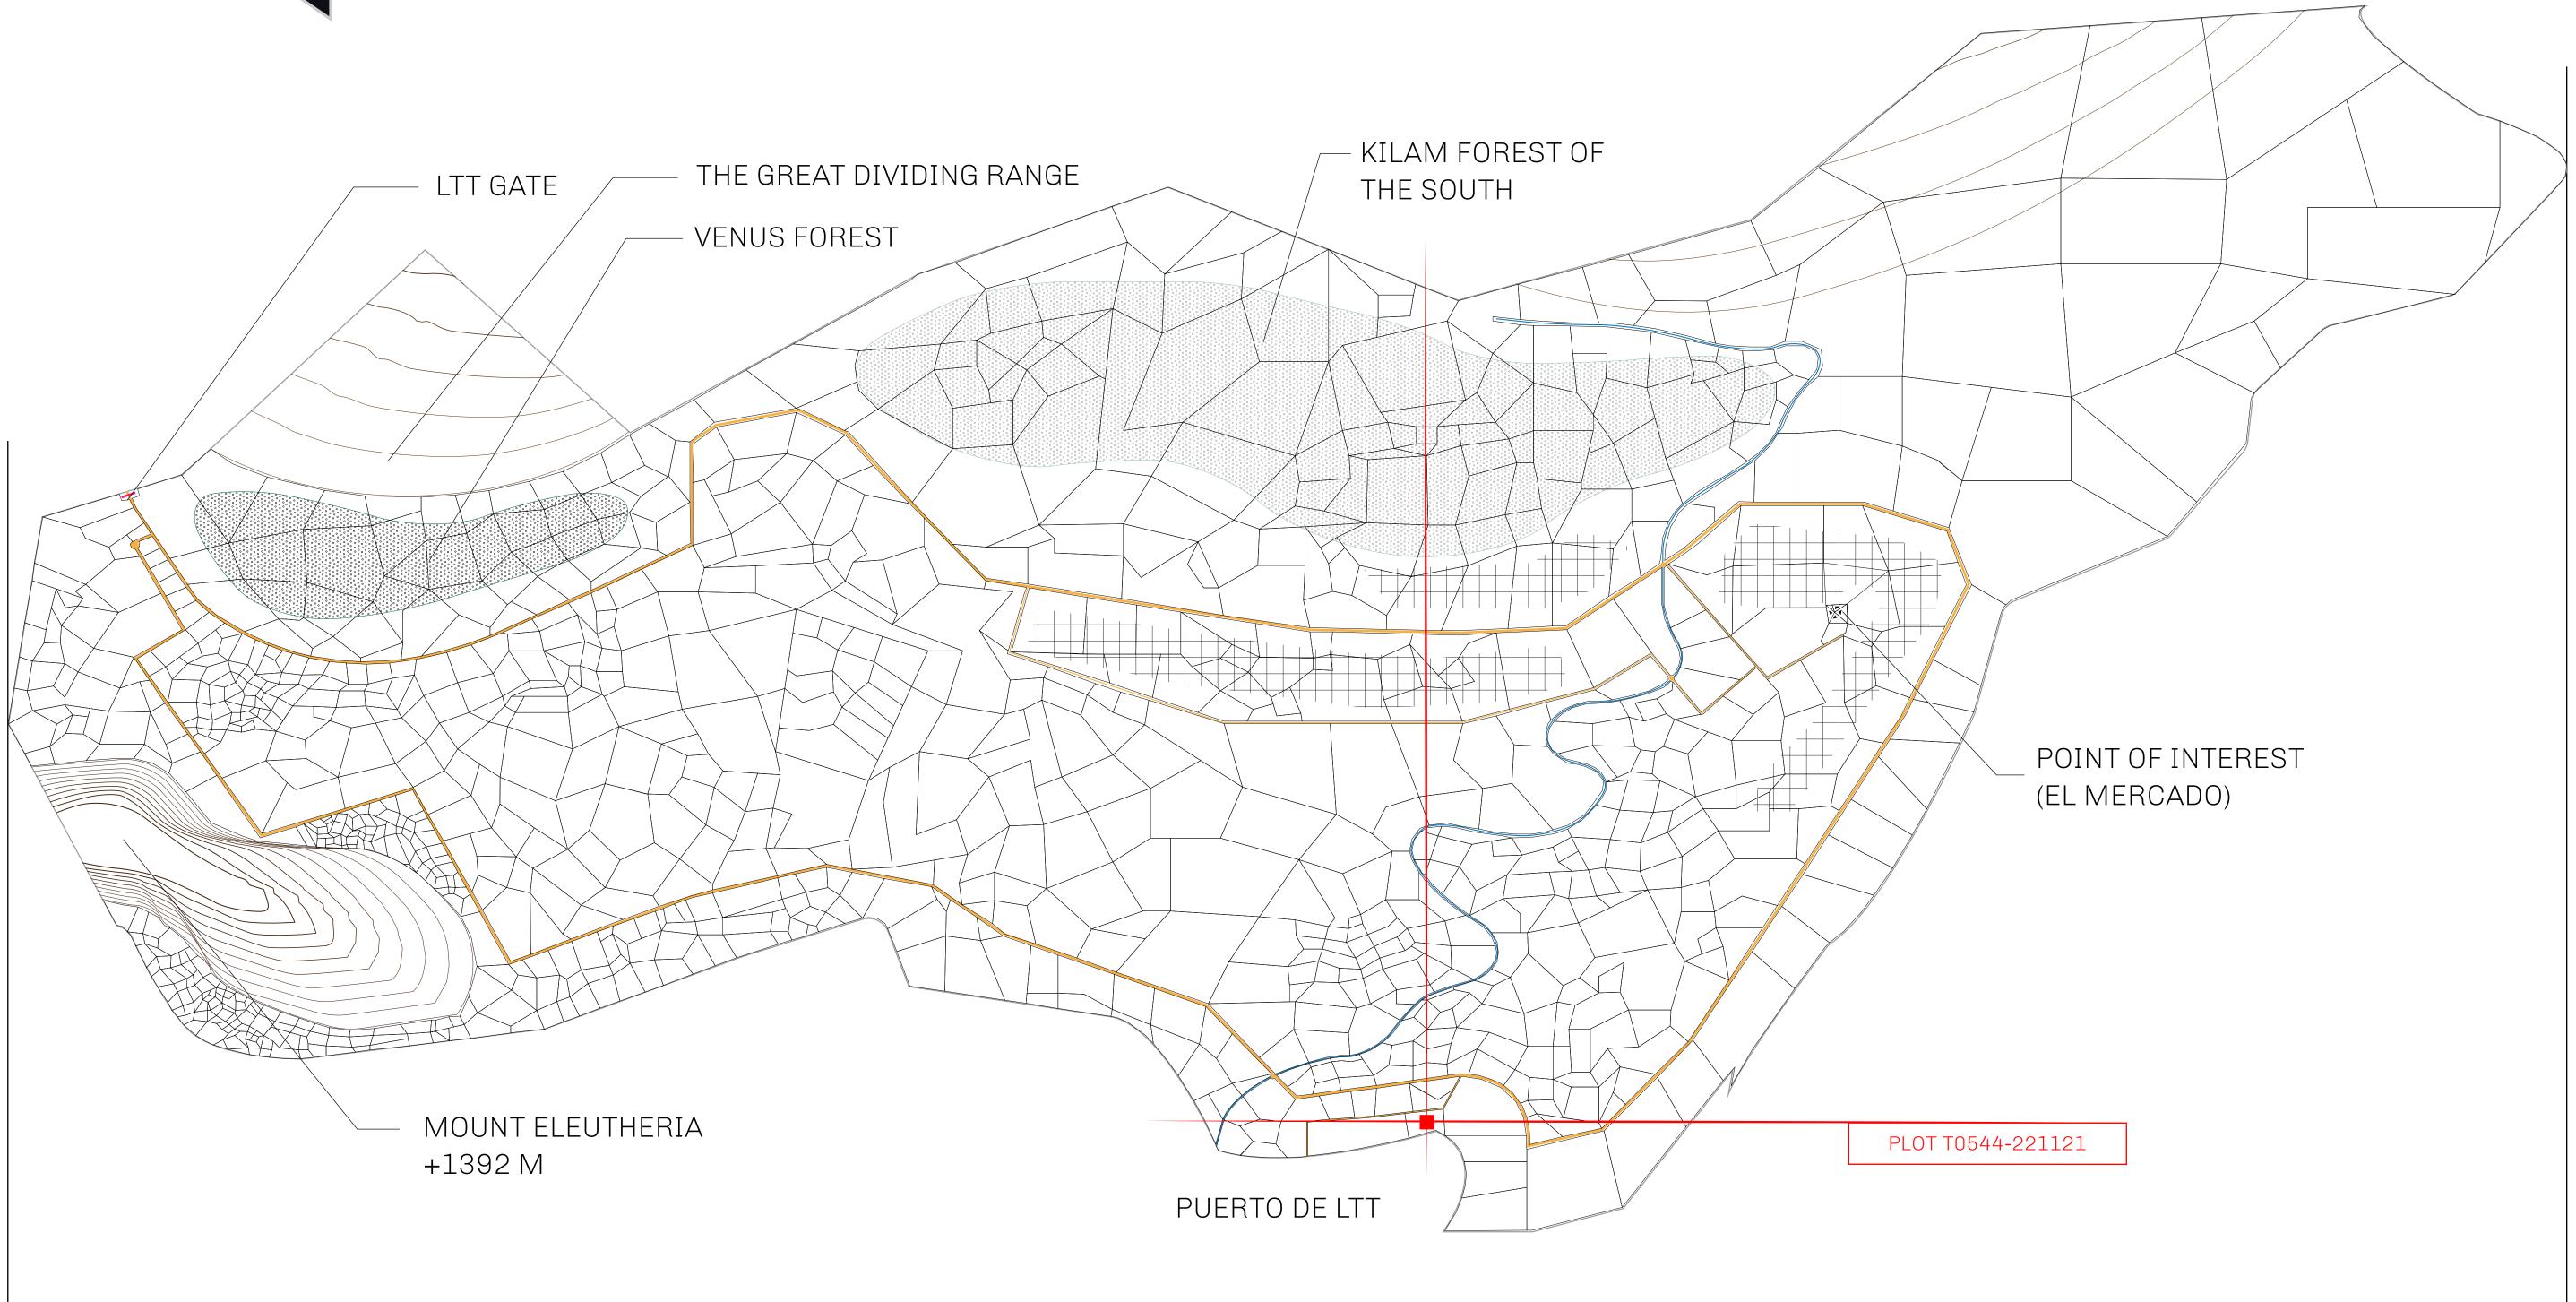

## THE SPANISH ARMADA

The most flamboyant of all of the states, this Spanish-speaking territory houses a clash of cultures. From the LTT trades in the El Mercado district to the solicitations for invites to the Great Empire, and even the traveling Caravans, it is a transient place; people are always on the move on the way to the Great Empire or a trek through the Dividing Range to the Royaume De Satoshi. Commerce uses derivations of LTT such as LTTE, LTTB, and LTTC.

#### GEOGRAPHY

COASTLINE BORDERS HIGHEST POINT LOWEST POINT PLOTS SCALE 193.03 KM (119.94 MILES) OCEAN, THE GREAT EMPIRE MT ELEUTHERIA +1392 M PUERTO DE LTT 0 M 1045 1:50000

73.54 KM

| y | TITLE NUMBER<br><b>T0544-221121</b> |  |
|---|-------------------------------------|--|
|   |                                     |  |

# PLOT T0544 BOUNDARY: 1.29 KM