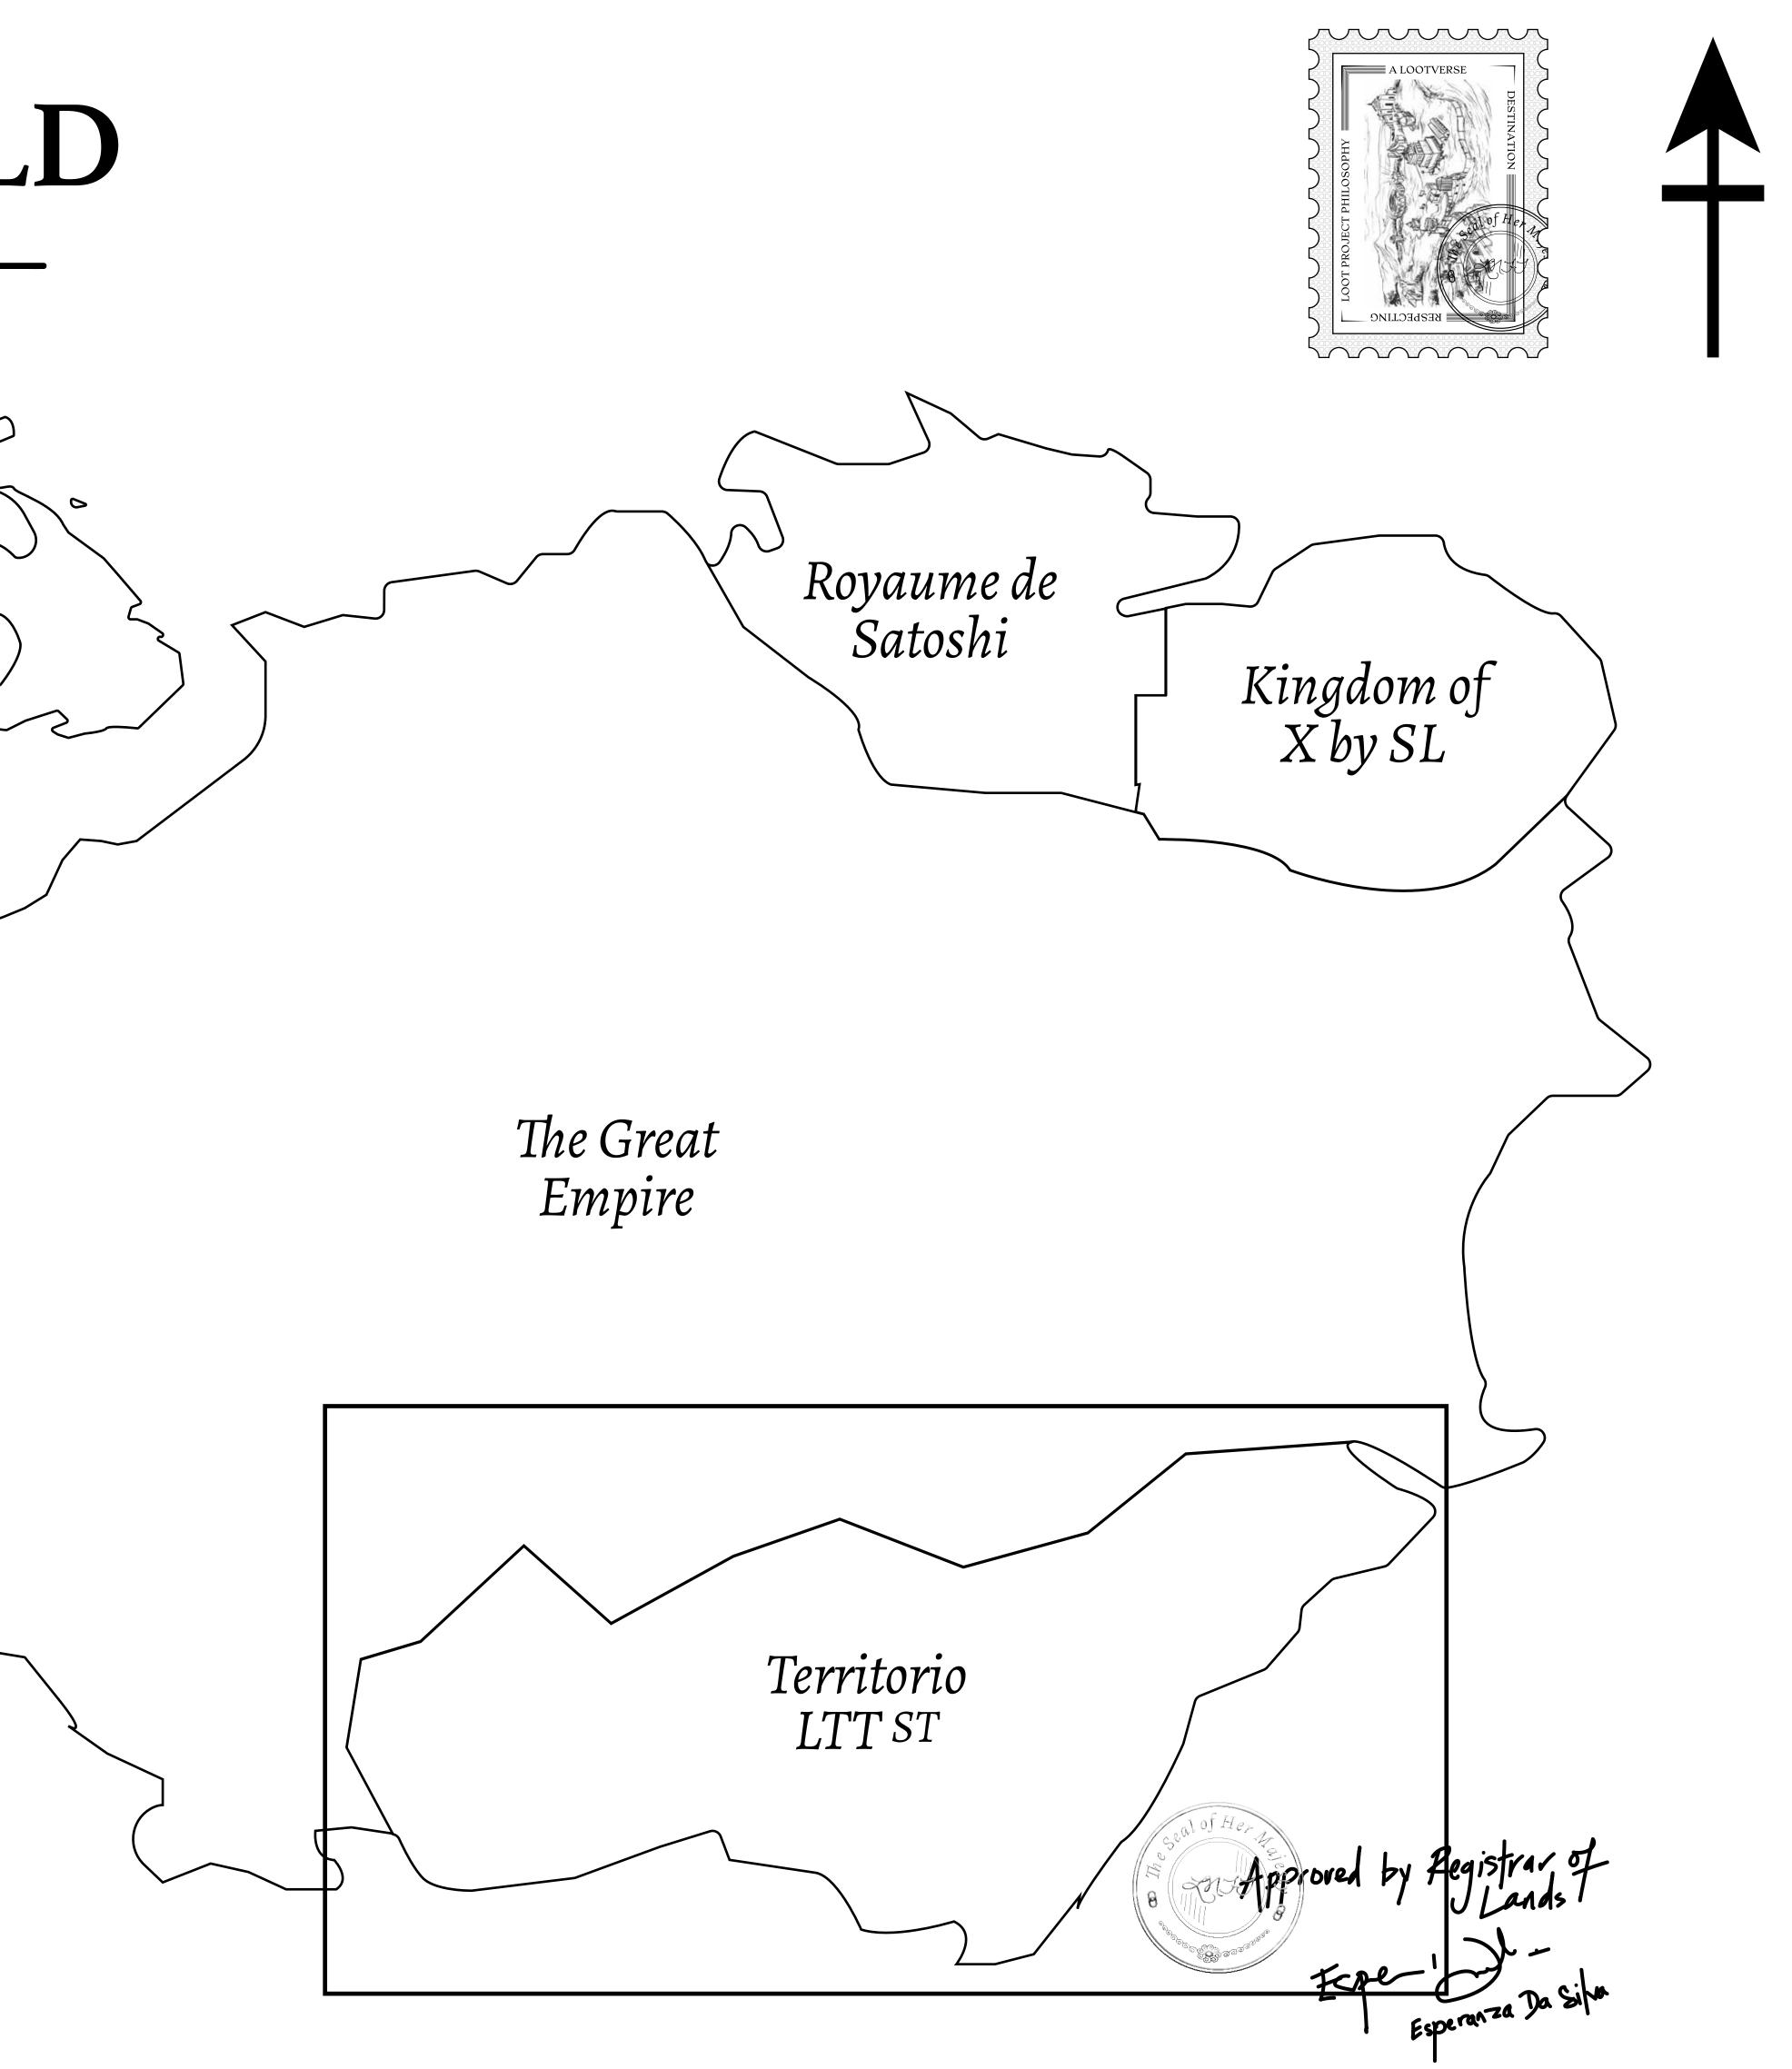

## THE SPANISH ARMADA

The most flamboyant of all of the states, this Spanish-speaking territory houses a clash of cultures. From the LTT trades in the El Mercado district to the solicitations for invites to the Great Empire, and even the traveling Caravans, it is a transient place; people are always on the move on the way to the Great Empire or a trek through the Dividing Range to the Royaume De Satoshi. Commerce uses derivations of LTT such as LTTE, LTTB, and LTTC.

## H.M. LNFT Land Registry

ADMINISTRATIVE AREA

OWNER ENTITLEMENT

TERRITORIO

Type W-T: Share of 0.1% of all BUN sales (rewarded in Credits) plus 1% of all LTT redeemed based on number of NFT Stories minted; Mint 4 NFT Stories