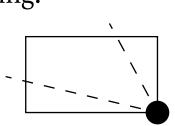

### OFFICIAL PERSPECTIVE SHEET FOR FILING

Indicate vantage point for each drawing. Copy and mark each sheet required prior to filing.

Guide - Vantage point should be indicated as shown in the diagram: