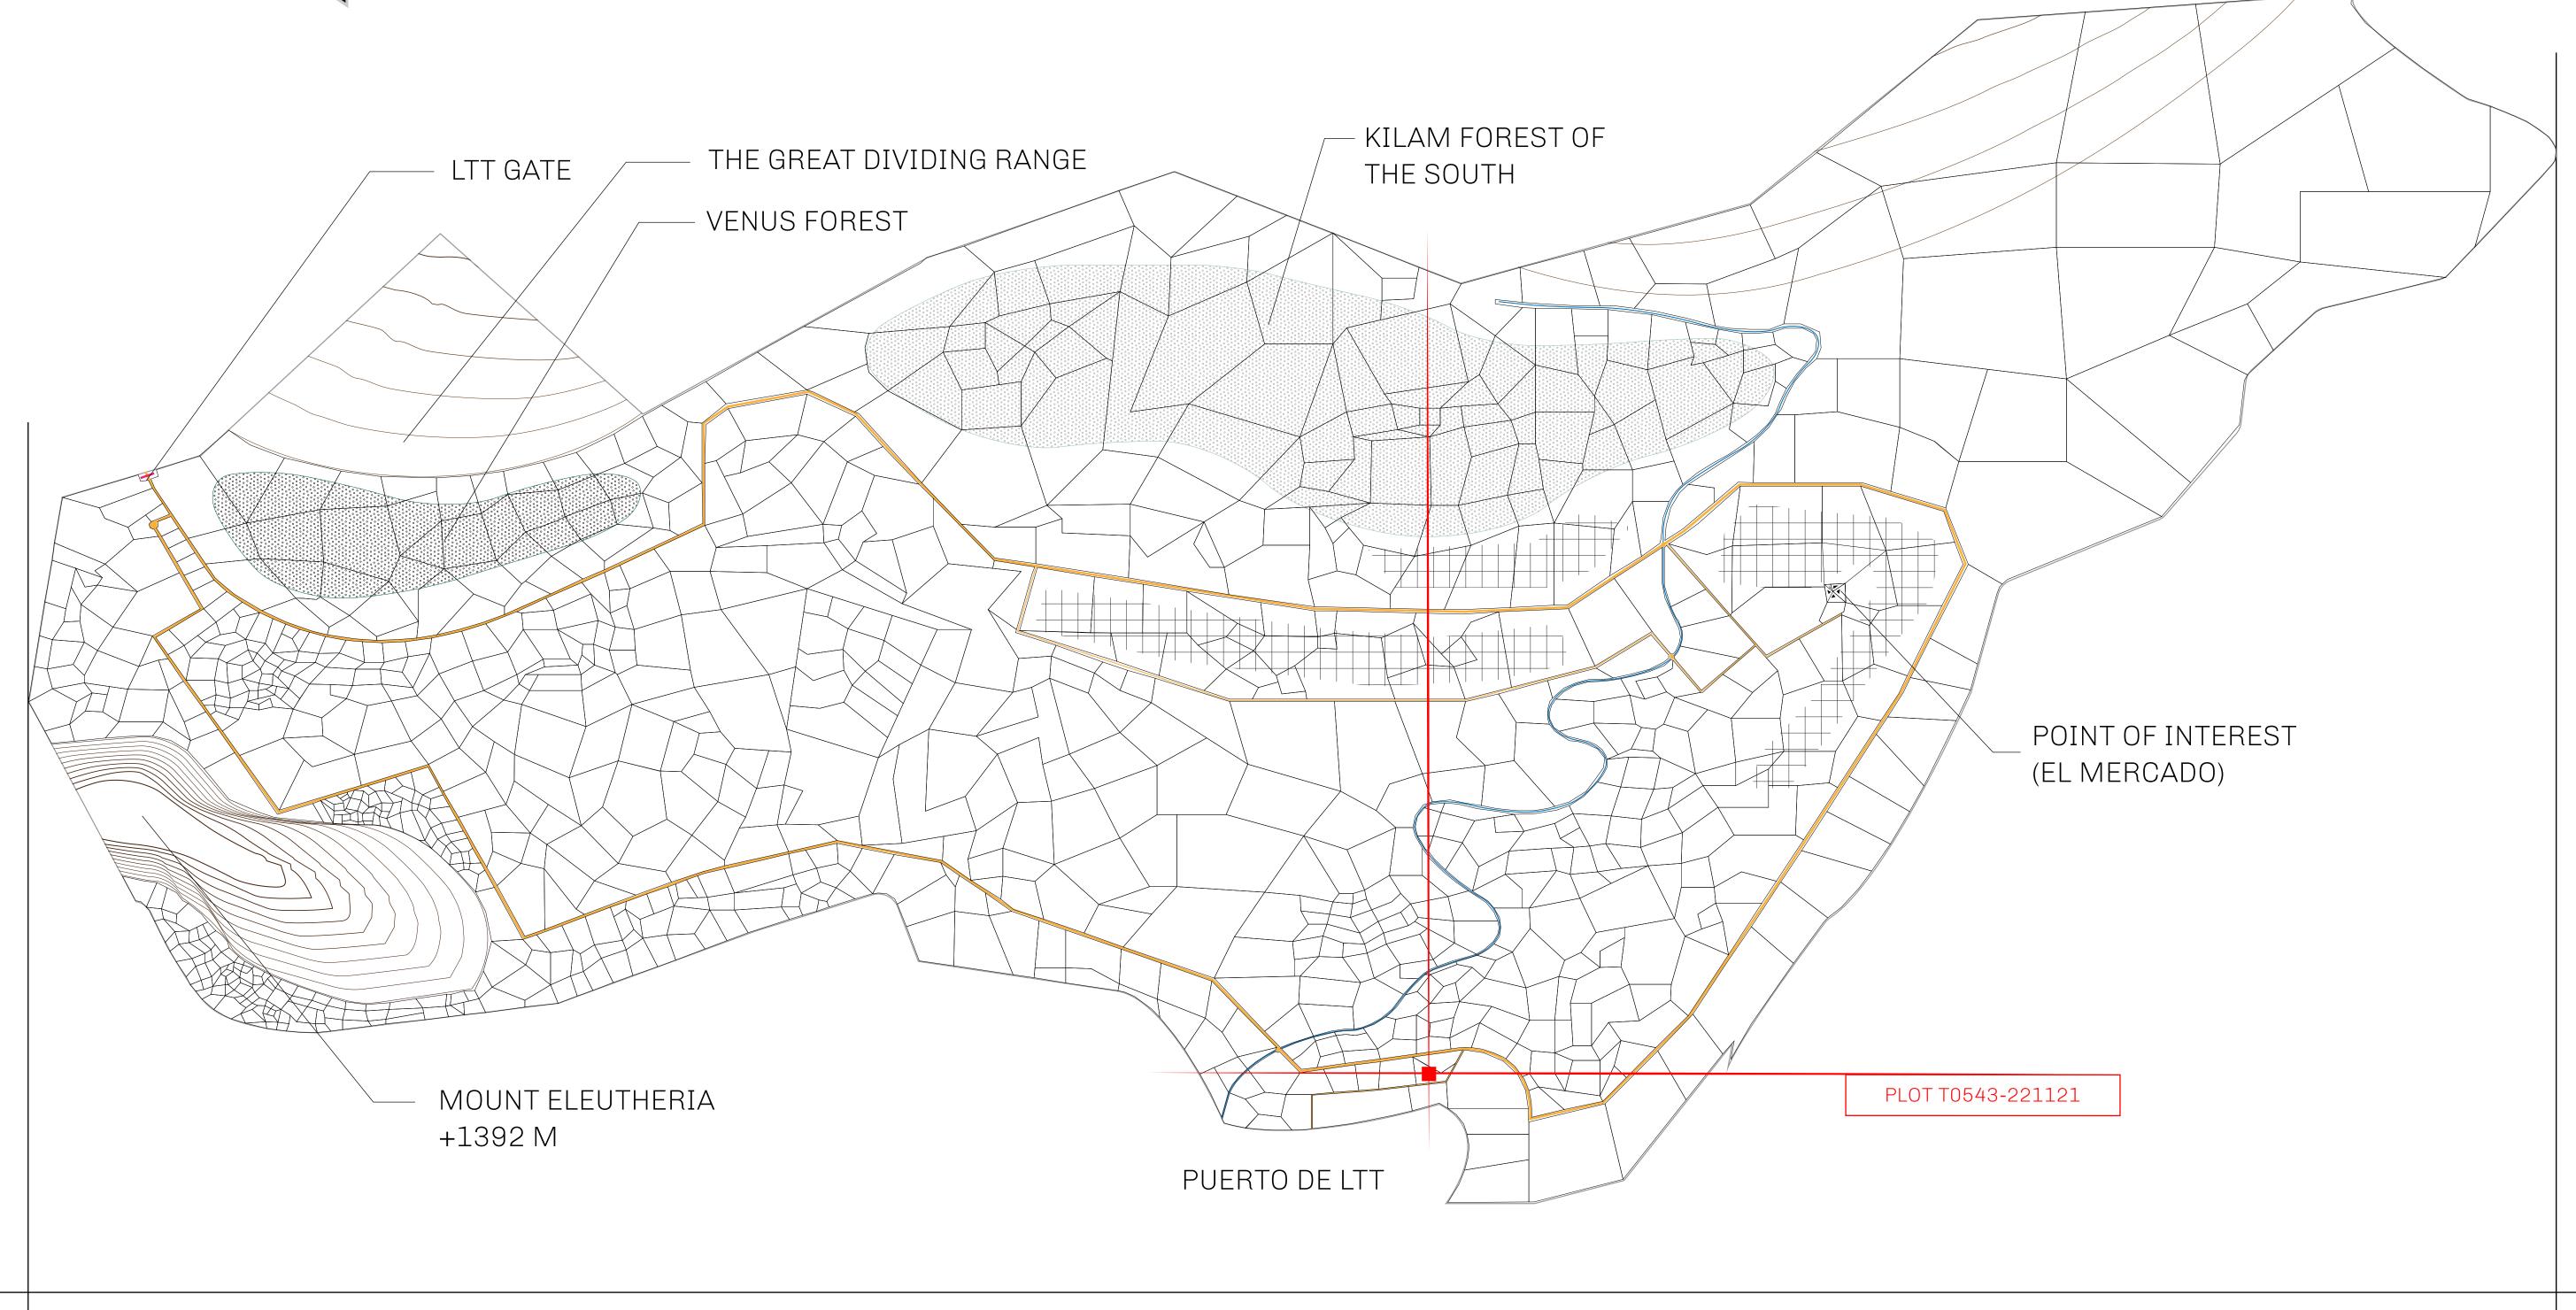

## THE SPANISH ARMADA

The most flamboyant of all of the states, this Spanish-speaking territory houses a clash of cultures. From the LTT trades in the El Mercado district to the solicitations for invites to the Great Empire, and even the traveling Caravans, it is a transient place; people are always on the move on the way to the Great Empire or a trek through the Dividing Range to the Royaume De Satoshi. Commerce uses derivations of LTT such as LTTE, LTTB, and LTTC.

## GEOGRAPHY

COASTLINE
BORDERS
HIGHEST POINT
LOWEST POINT
PLOTS
SCALE

193.03 KM (119.94 MILES)
OCEAN, THE GREAT EMPIRE
MT ELEUTHERIA +1392 M
PUERTO DE LTT 0 M

1045

1:50000

## H.M. LNFT Land Registry

TITLE NUMBER

T0543-221121

ADMINISTRATIVE AREA

TERRITORIO LTT ST

ISSUED 22 November 2021 .

SCALE **1/50000** 

OWNER ENTITLEMENT