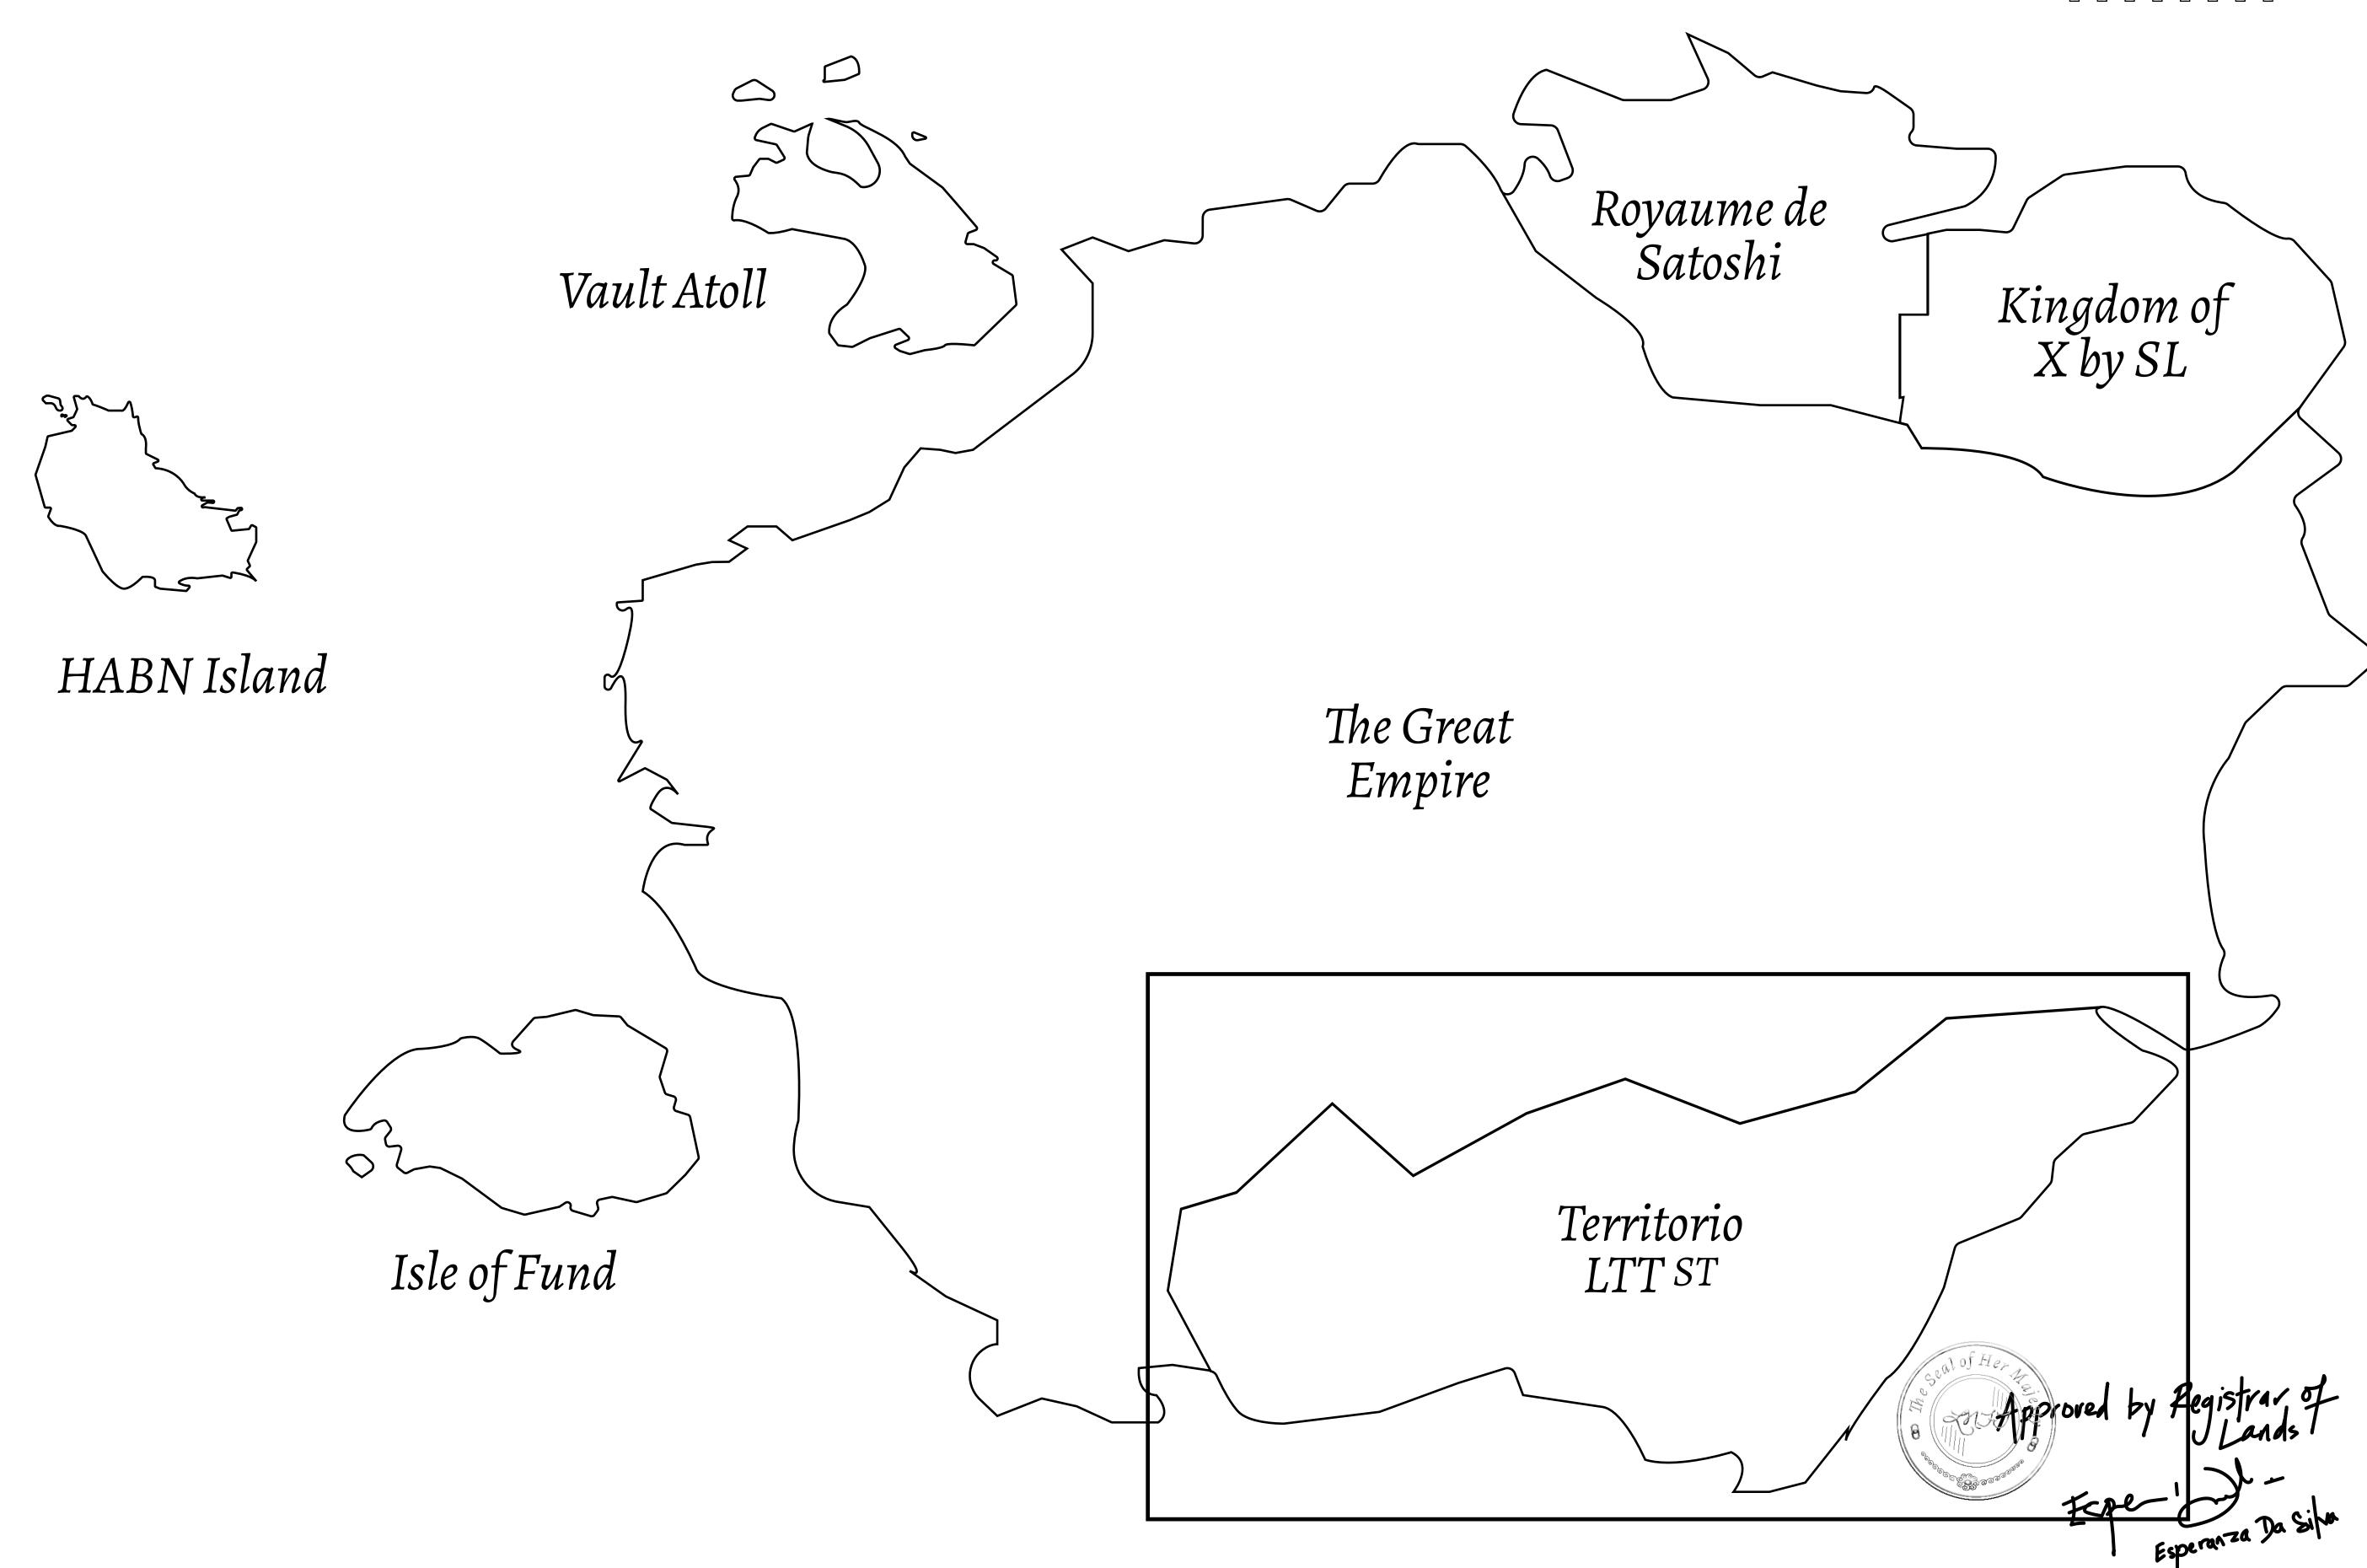

## THE SPANISH ARMADA

The most flamboyant of all of the states, this Spanish-speaking territory houses a clash of cultures. From the LTT trades in the El Mercado district to the solicitations for invites to the Great Empire, and even the traveling Caravans, it is a transient place; people are always on the move on the way to the Great Empire or a trek through the Dividing Range to the Royaume De Satoshi. Commerce uses derivations of LTT such as LTTE, LTTB, and LTTC.

## GEOGRAPHY

COASTLINE
BORDERS
HIGHEST POINT
LOWEST POINT
PLOTS
SCALE

193.03 KM (119.94 MILES)
OCEAN, THE GREAT EMPIRE
MT ELEUTHERIA +1392 M
PUERTO DE LTT 0 M

1045

1:50000

## H.M. LNFT Land Registry

TITLE NUMBER

T0543-221121

ADMINISTRATIVE AREA

TERRITORIO LTT ST

ISSUED 22 November 2021 .

SCALE **1/50000** 

OWNER ENTITLEMENT