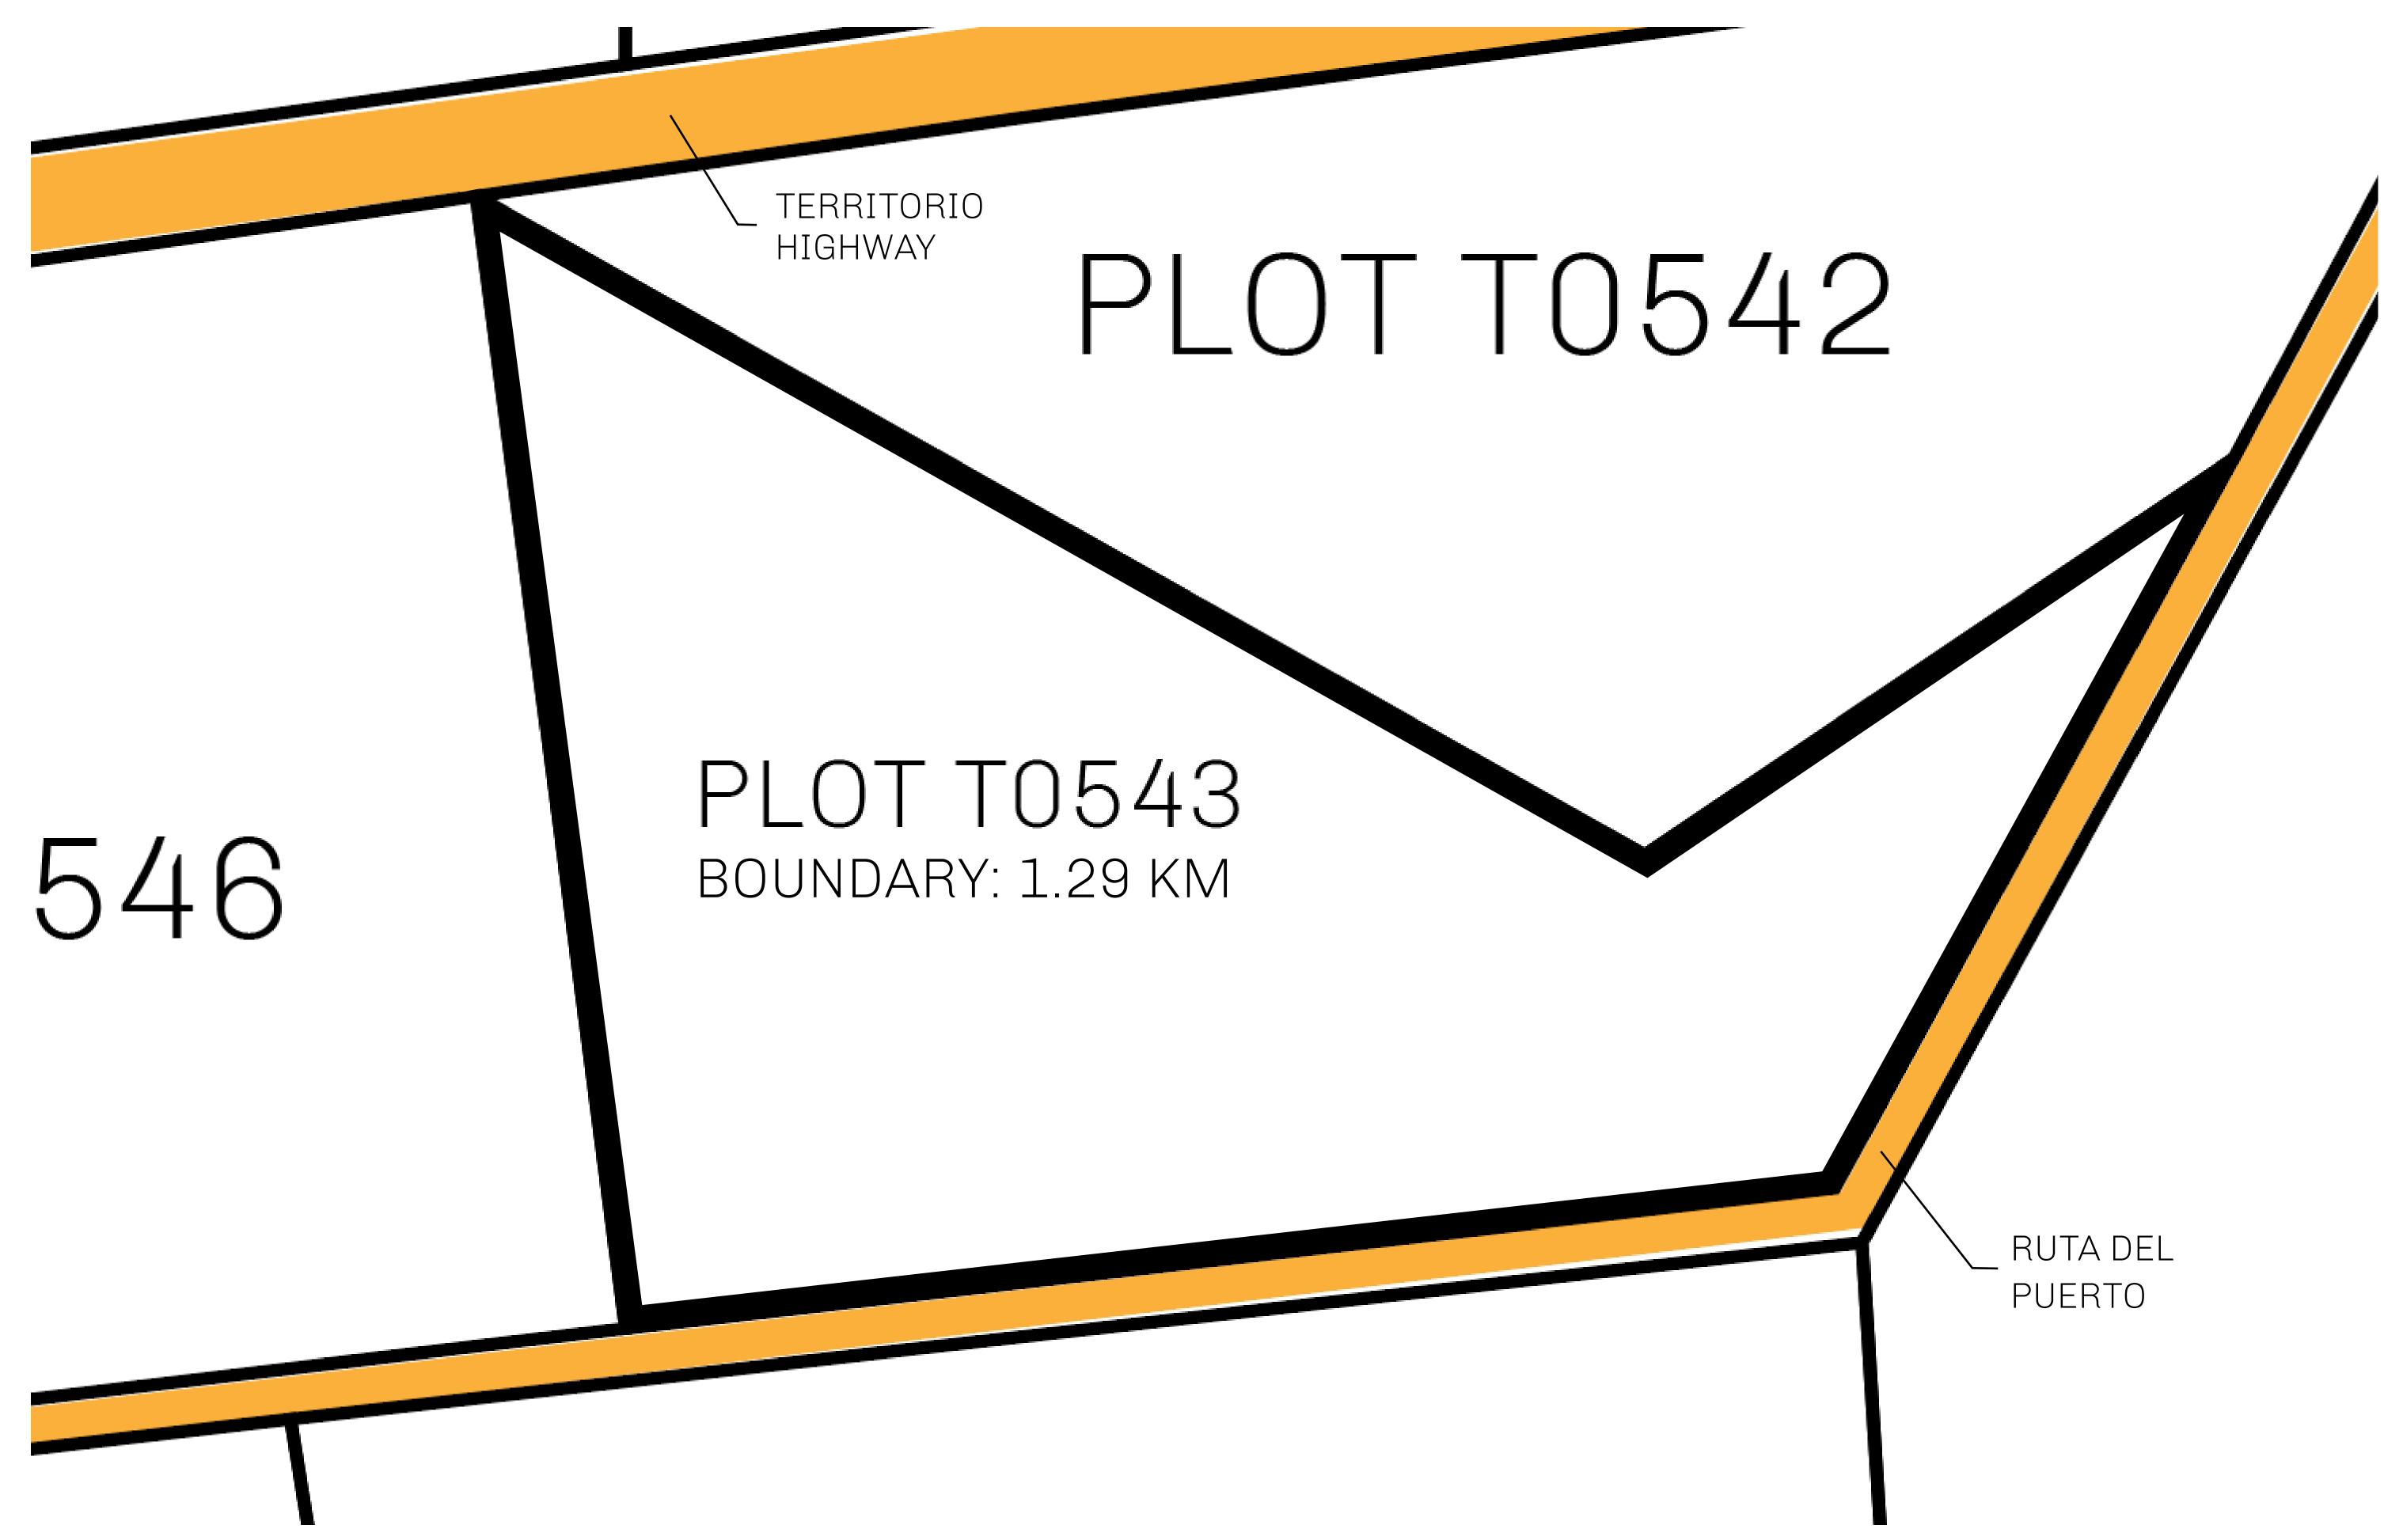

## H.M. LNFT Land Registry

TITLE NUMBER

T0543-221121

ADMINISTRATIVE AREA

TERRITORIO LTT ST

ISSUED 22 November 2021 .

SCALE **1/50000** 

OWNER ENTITLEMENT