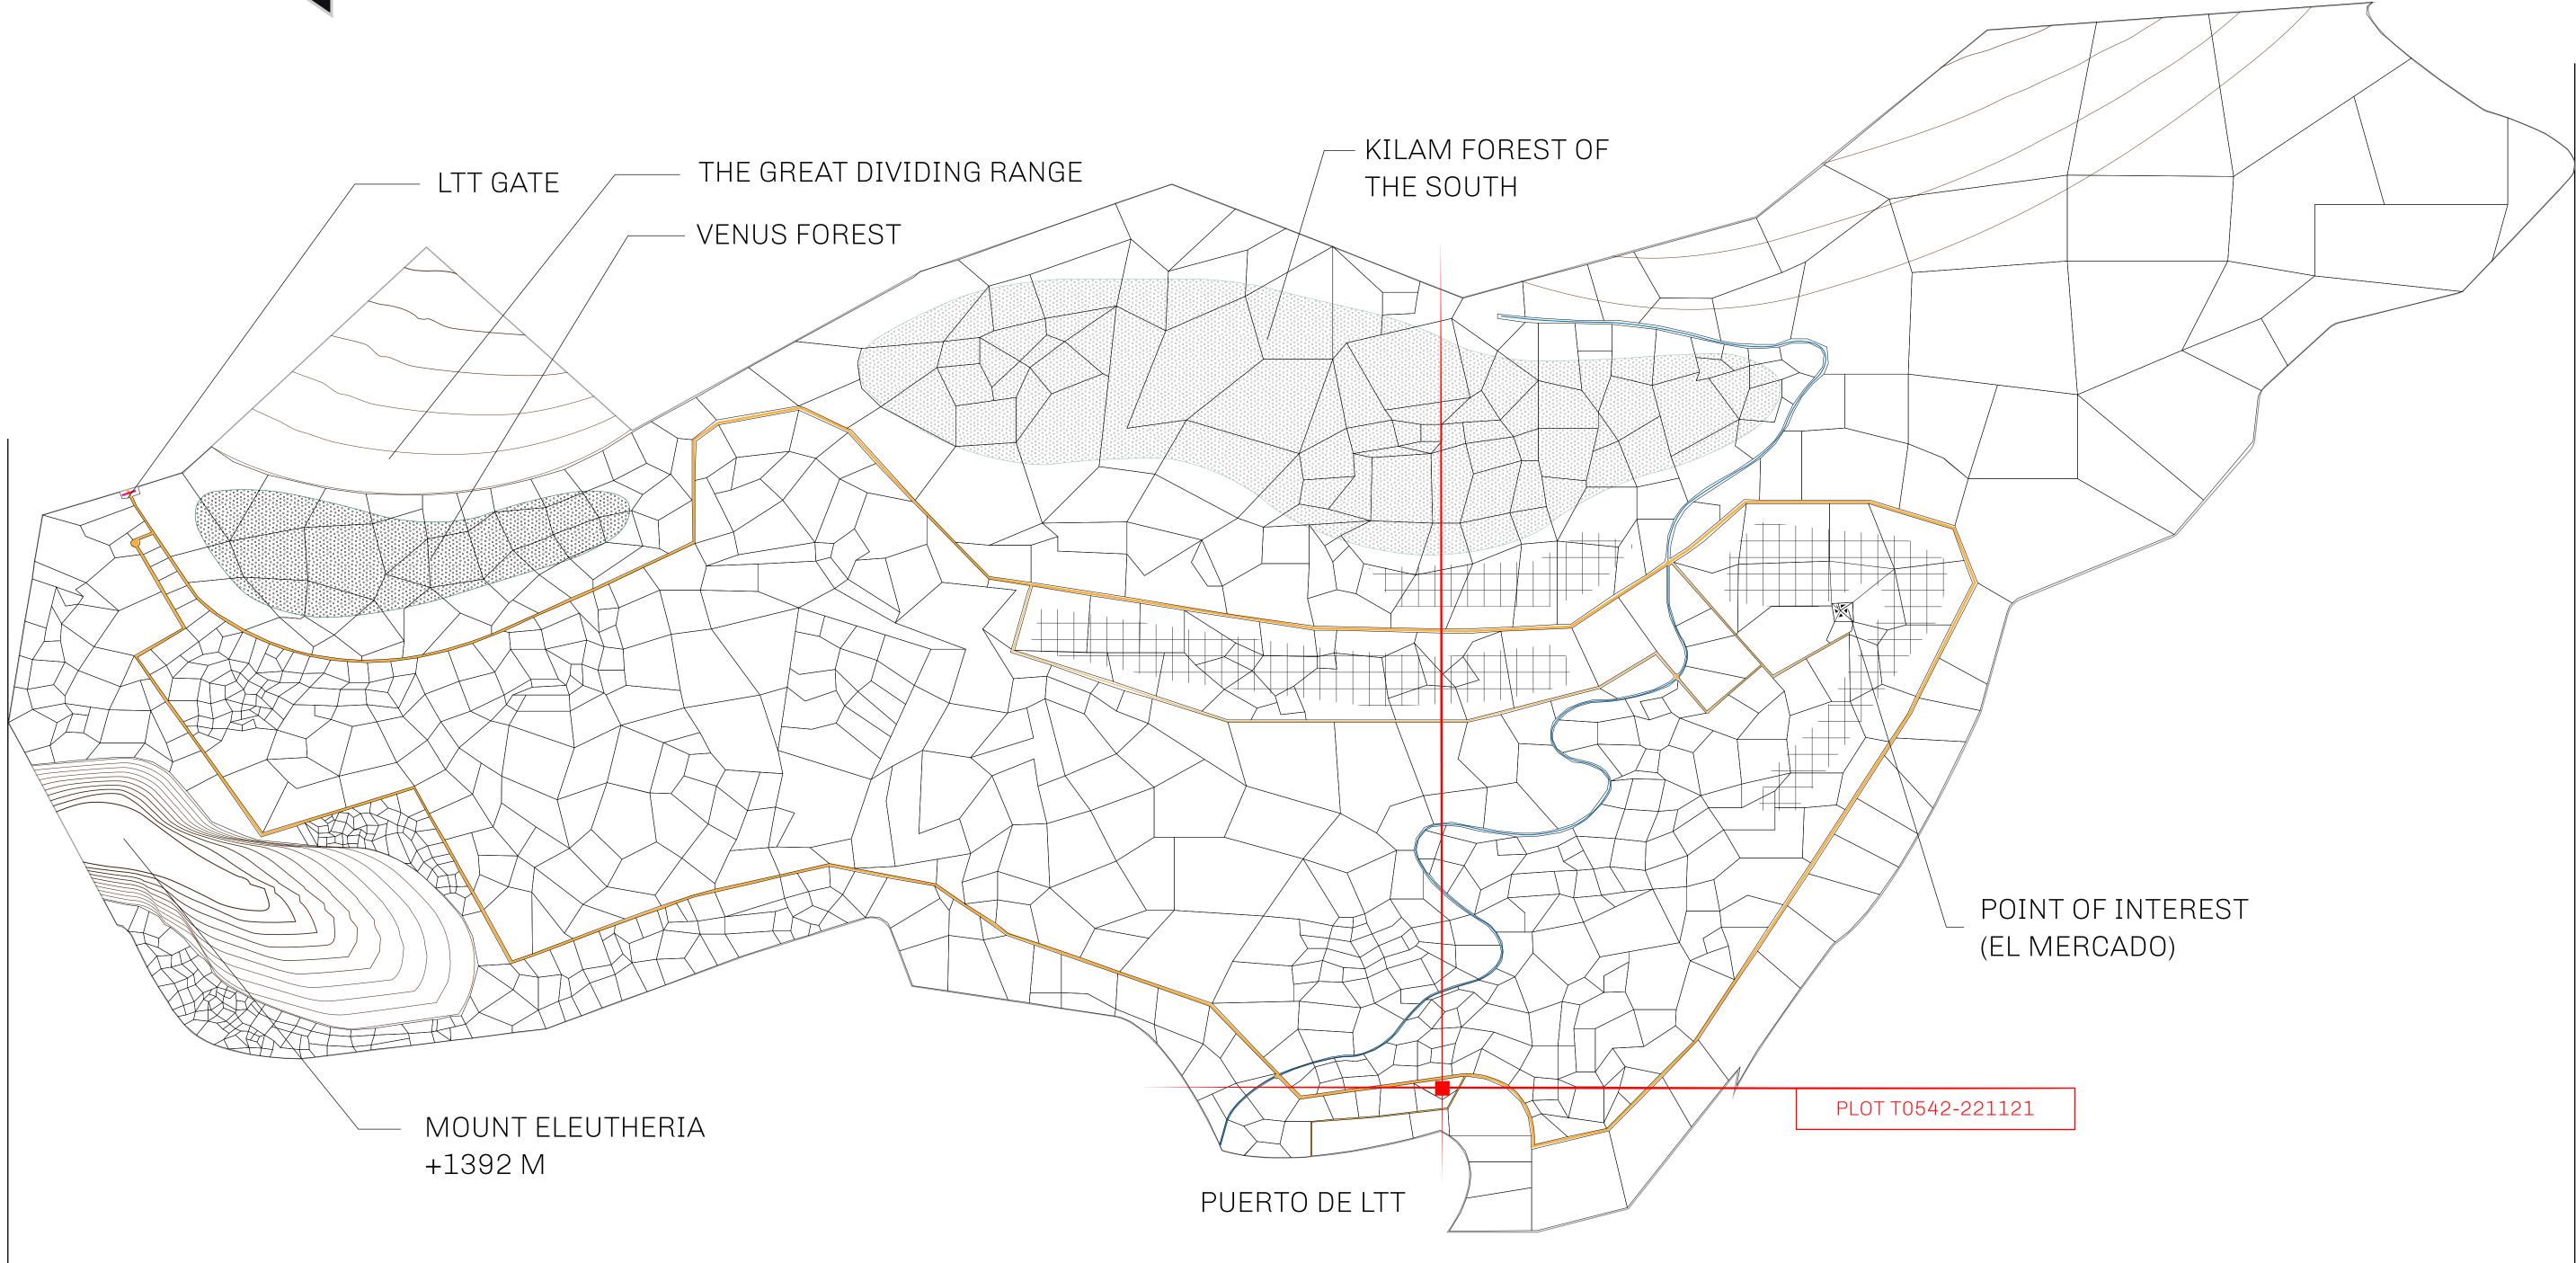

### THE SPANISH ARMADA

The most flamboyant of all of the states, this Spanish-speaking territory houses a clash of cultures. From the LTT trades in the El Mercado district to the solicitations for invites to the Great Empire, and even the traveling Caravans, it is a transient place; people are always on the move on the way to the Great Empire or a trek through the Dividing Range to the Royaume De Satoshi. Commerce uses derivations of LTT such as LTTE, LTTB, and LTTC.

### GEOGRAPHY

COASTLINE BORDERS HIGHEST POINT LOWEST POINT PLOTS SCALE

193.03 KM (119.94 MILES) OCEAN, THE GREAT EMPIRE MT ELEUTHERIA +1392 M PUERTO DE LTT O M 1045 1:50000

73.54 KM

ADMINISTRATIVE AREA

### PLOT T0542BOUNDARY: 3.32 KM