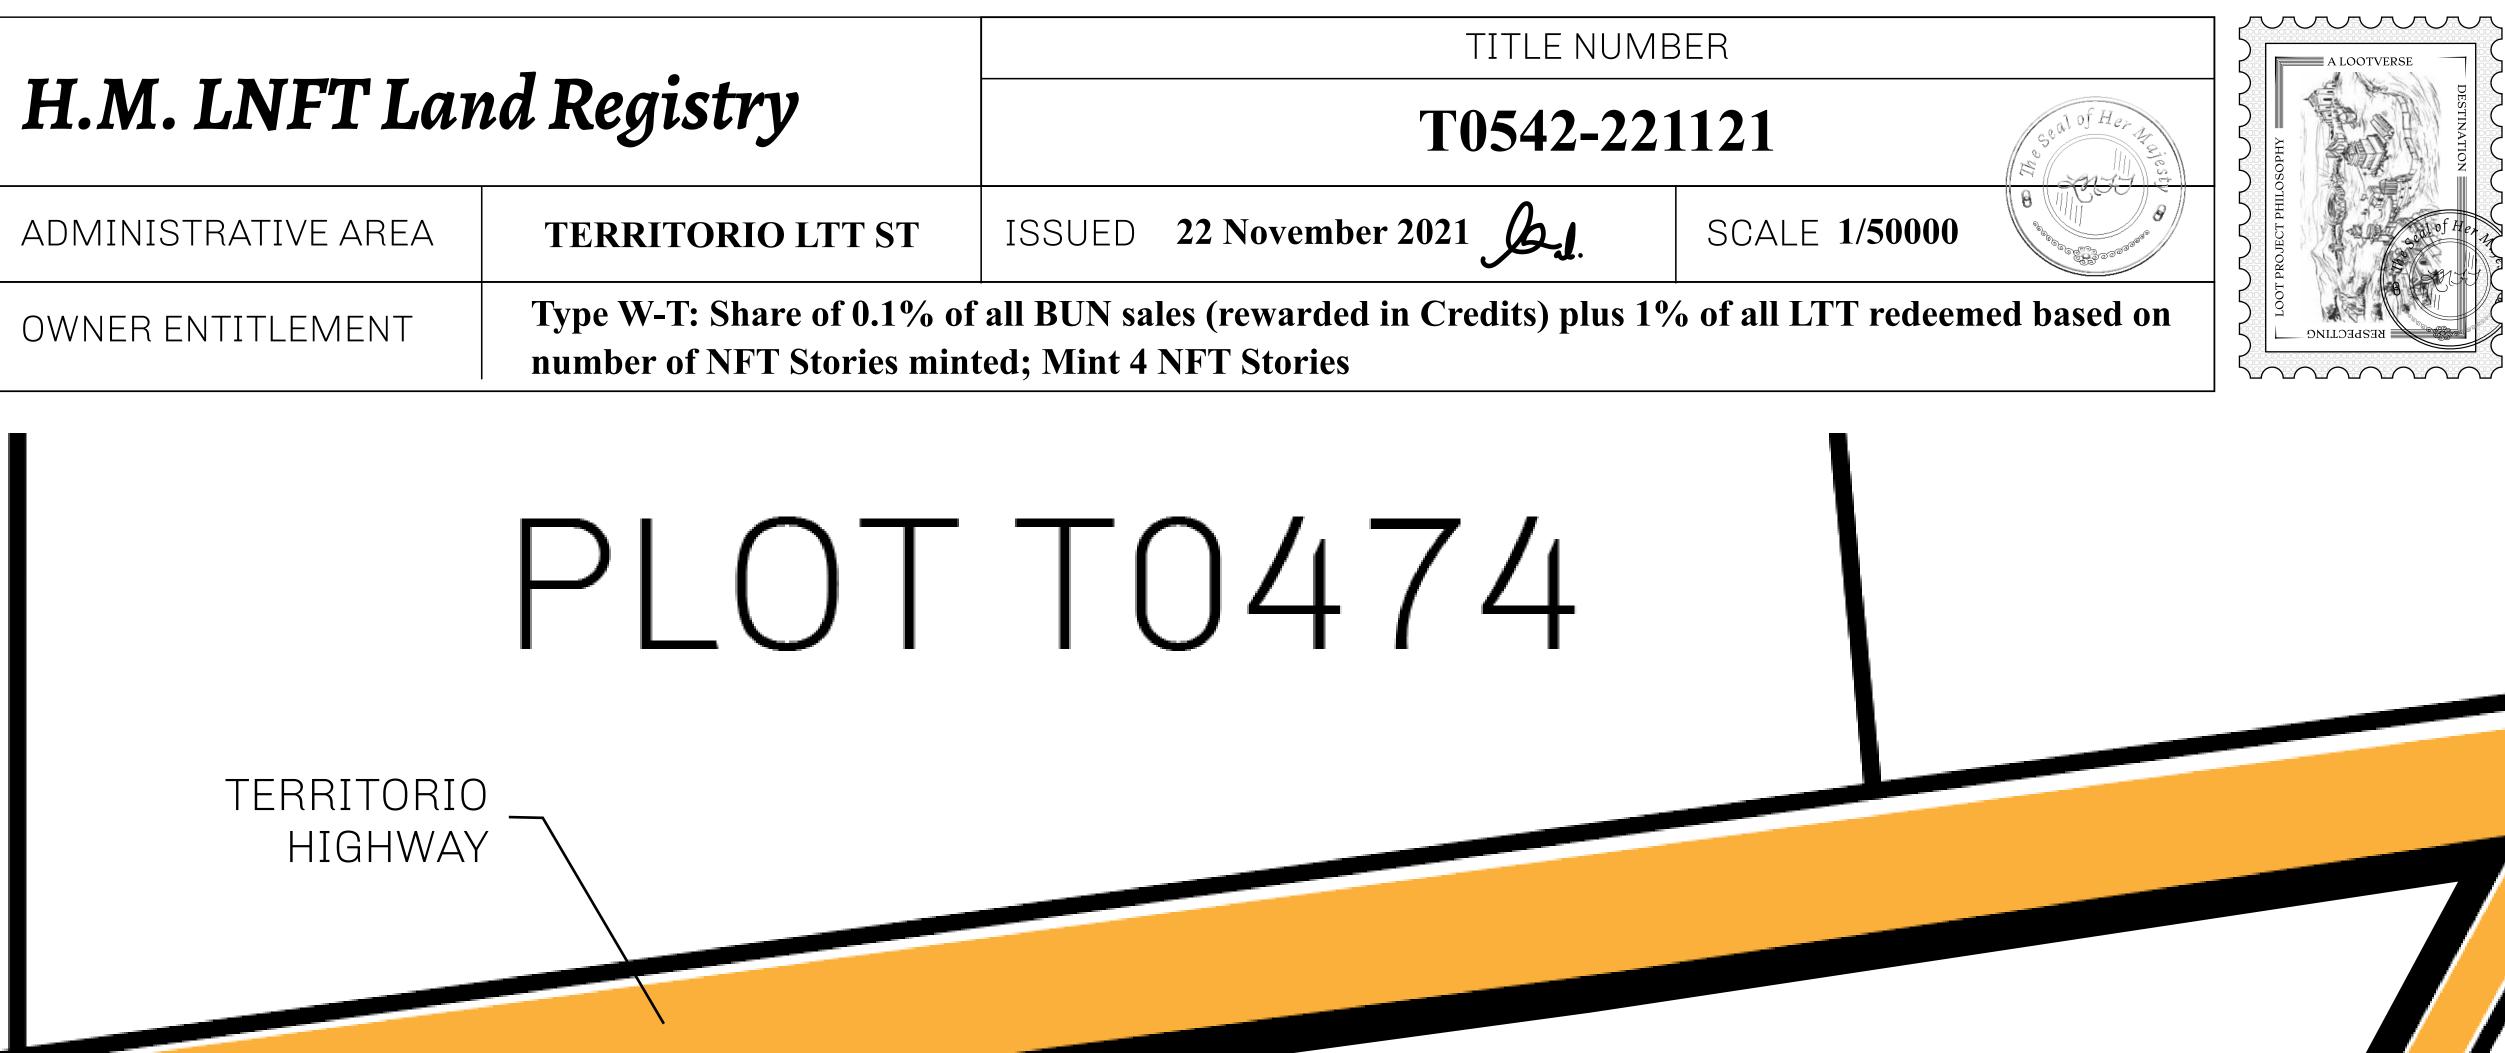

# LOOT NFT WORLD $\bigcirc$



HABN Island



 $\bigcirc$ 

Vault Atoll

Isle of Fund







### THE SPANISH ARMADA

The most flamboyant of all of the states, this Spanish-speaking territory houses a clash of cultures. From the LTT trades in the El Mercado district to the solicitations for invites to the Great Empire, and even the traveling Caravans, it is a transient place; people are always on the move on the way to the Great Empire or a trek through the Dividing Range to the Royaume De Satoshi. Commerce uses derivations of LTT such as LTTE, LTTB, and LTTC.



### GEOGRAPHY

COASTLINE BORDERS HIGHEST POINT LOWEST POINT PLOTS SCALE

193.03 KM (119.94 MILES) OCEAN, THE GREAT EMPIRE MT ELEUTHERIA +1392 M PUERTO DE LTT O M 1045 1:50000

73.54 KM









ADMINISTRATIVE AREA



## 1115 $\mathbf{I} = \mathbf{I} =$

### PLOT T0542BOUNDARY: 3.32 KM