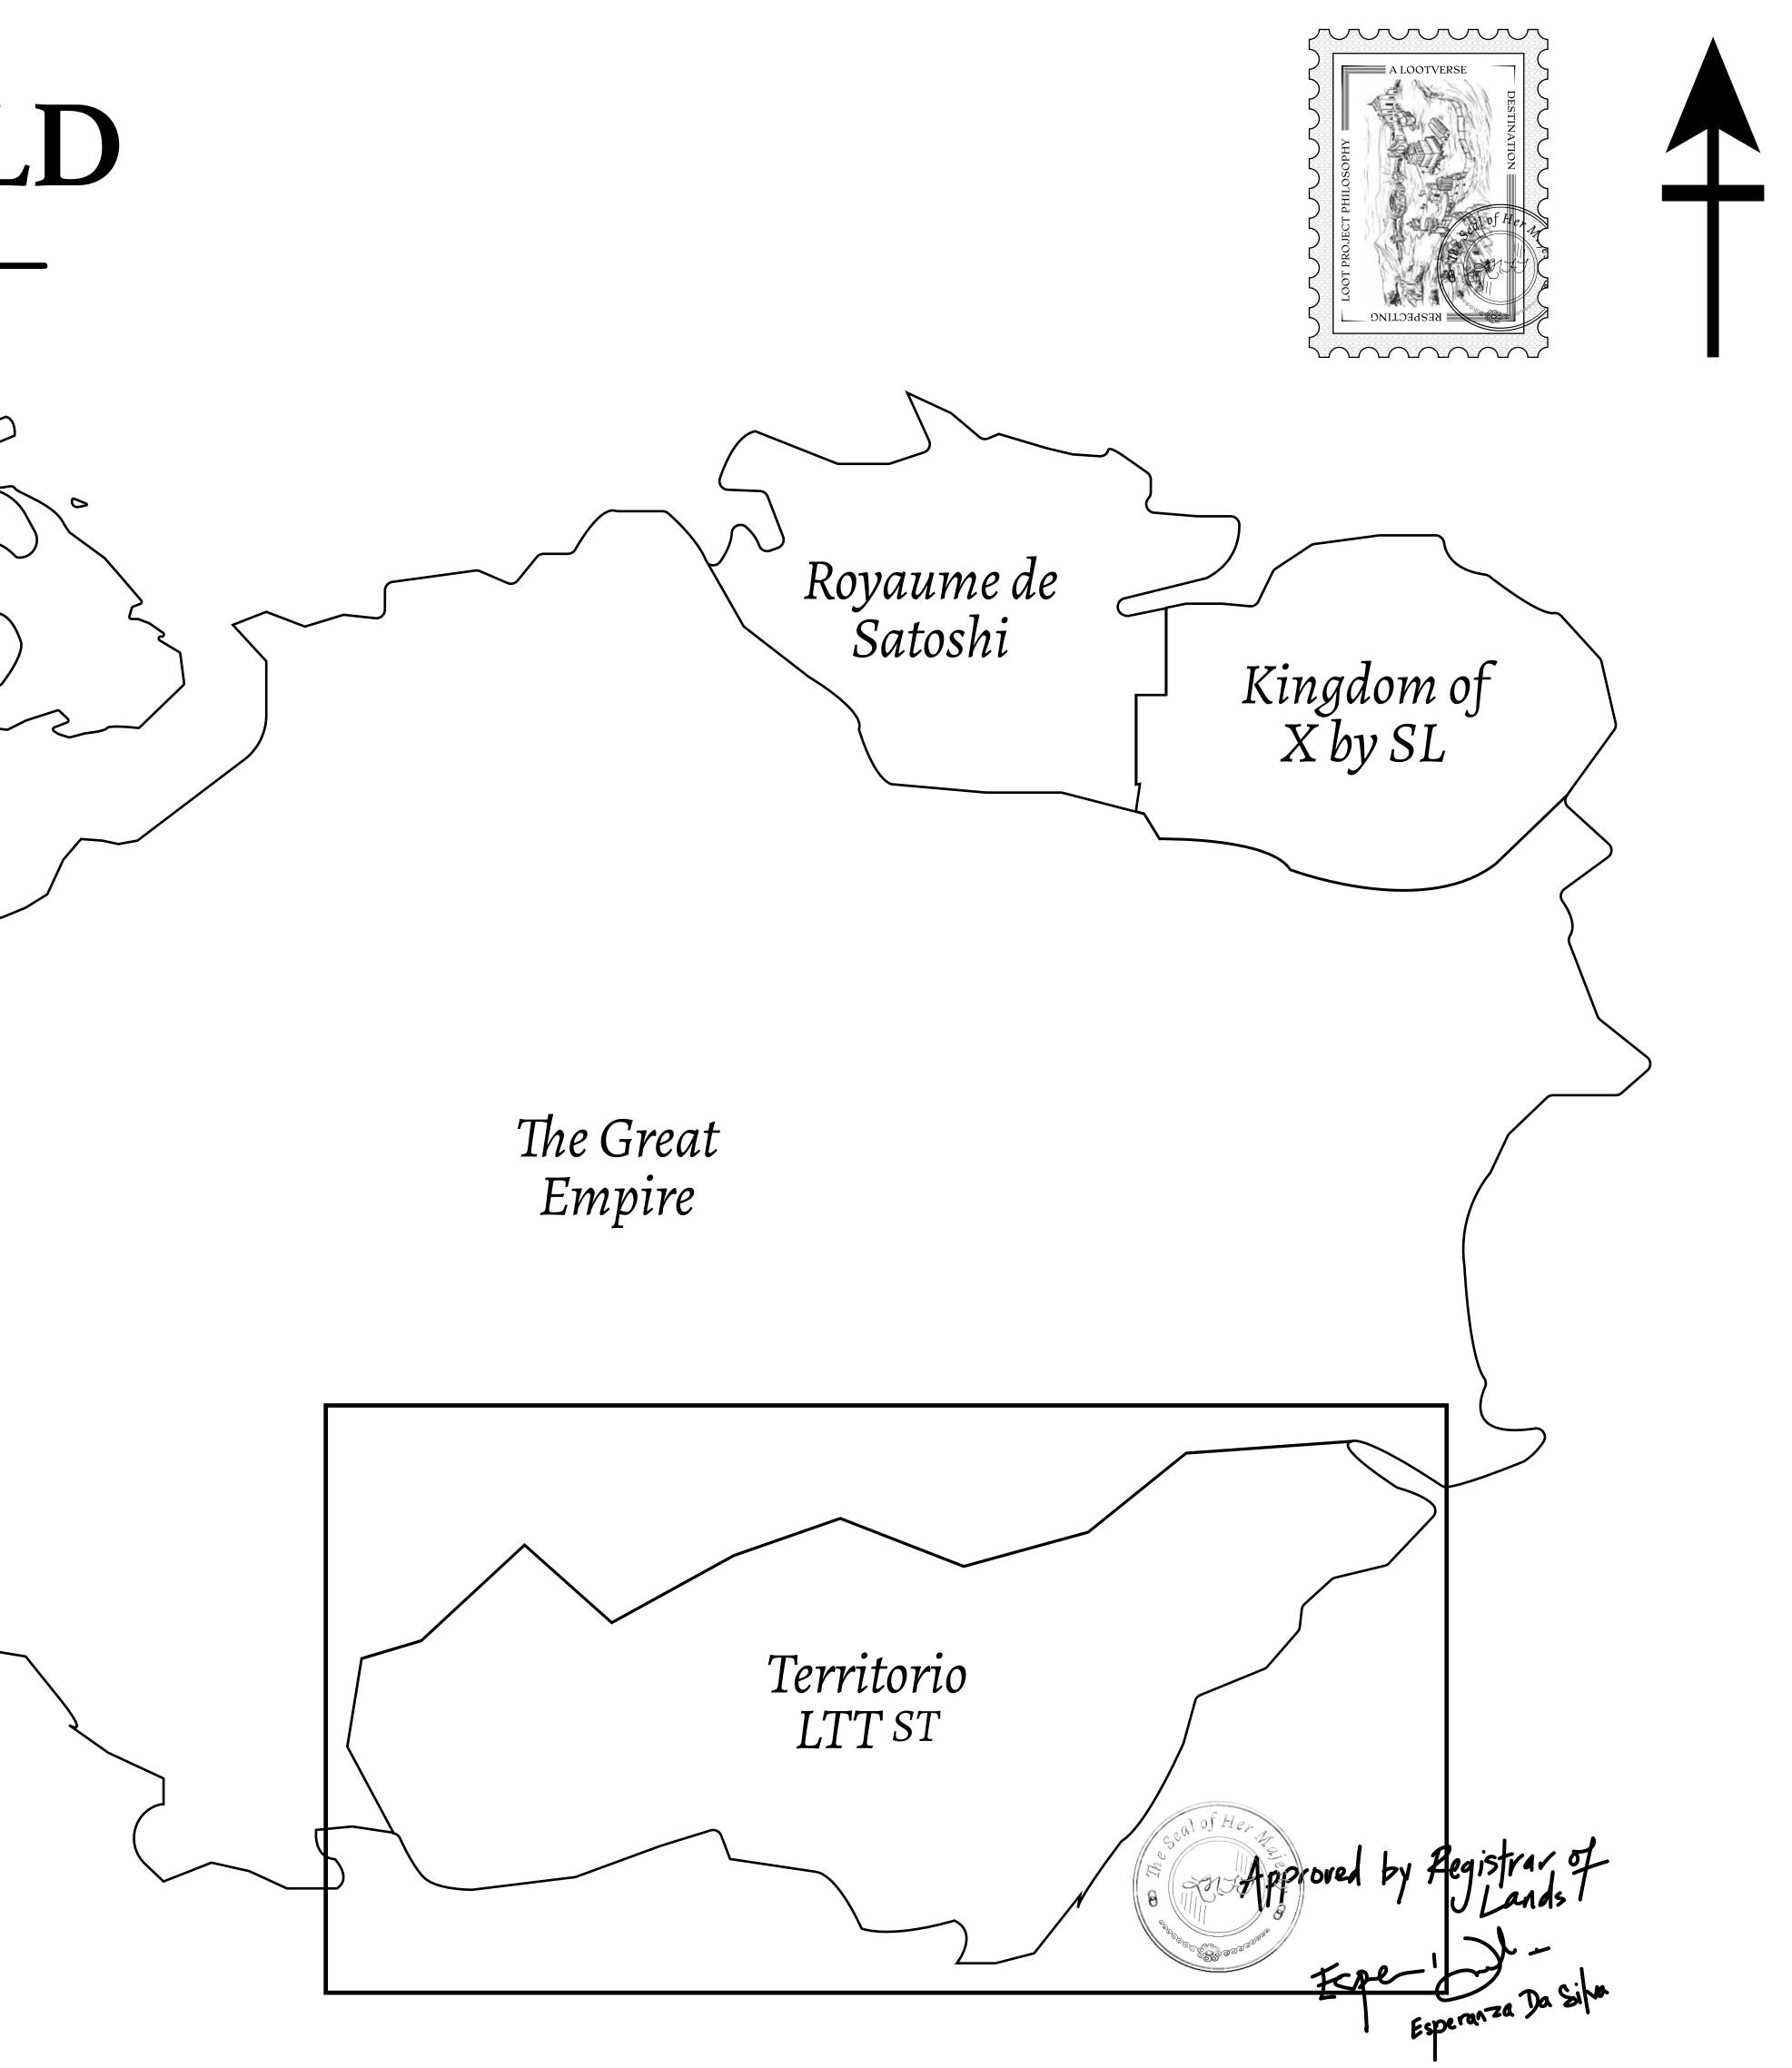

### THE SPANISH ARMADA

The most flamboyant of all of the states, this Spanish-speaking territory houses a clash of cultures. From the LTT trades in the El Mercado district to the solicitations for invites to the Great Empire, and even the traveling Caravans, it is a transient place; people are always on the move on the way to the Great Empire or a trek through the Dividing Range to the Royaume De Satoshi. Commerce uses derivations of LTT such as LTTE, LTTB, and LTTC.

### GEOGRAPHY

COASTLINE BORDERS HIGHEST POINT LOWEST POINT PLOTS SCALE

193.03 KM (119.94 MILES) OCEAN, THE GREAT EMPIRE MT ELEUTHERIA +1392 M PUERTO DE LTT O M 1045 1:50000

73.54 KM

ADMINISTRATIVE AREA