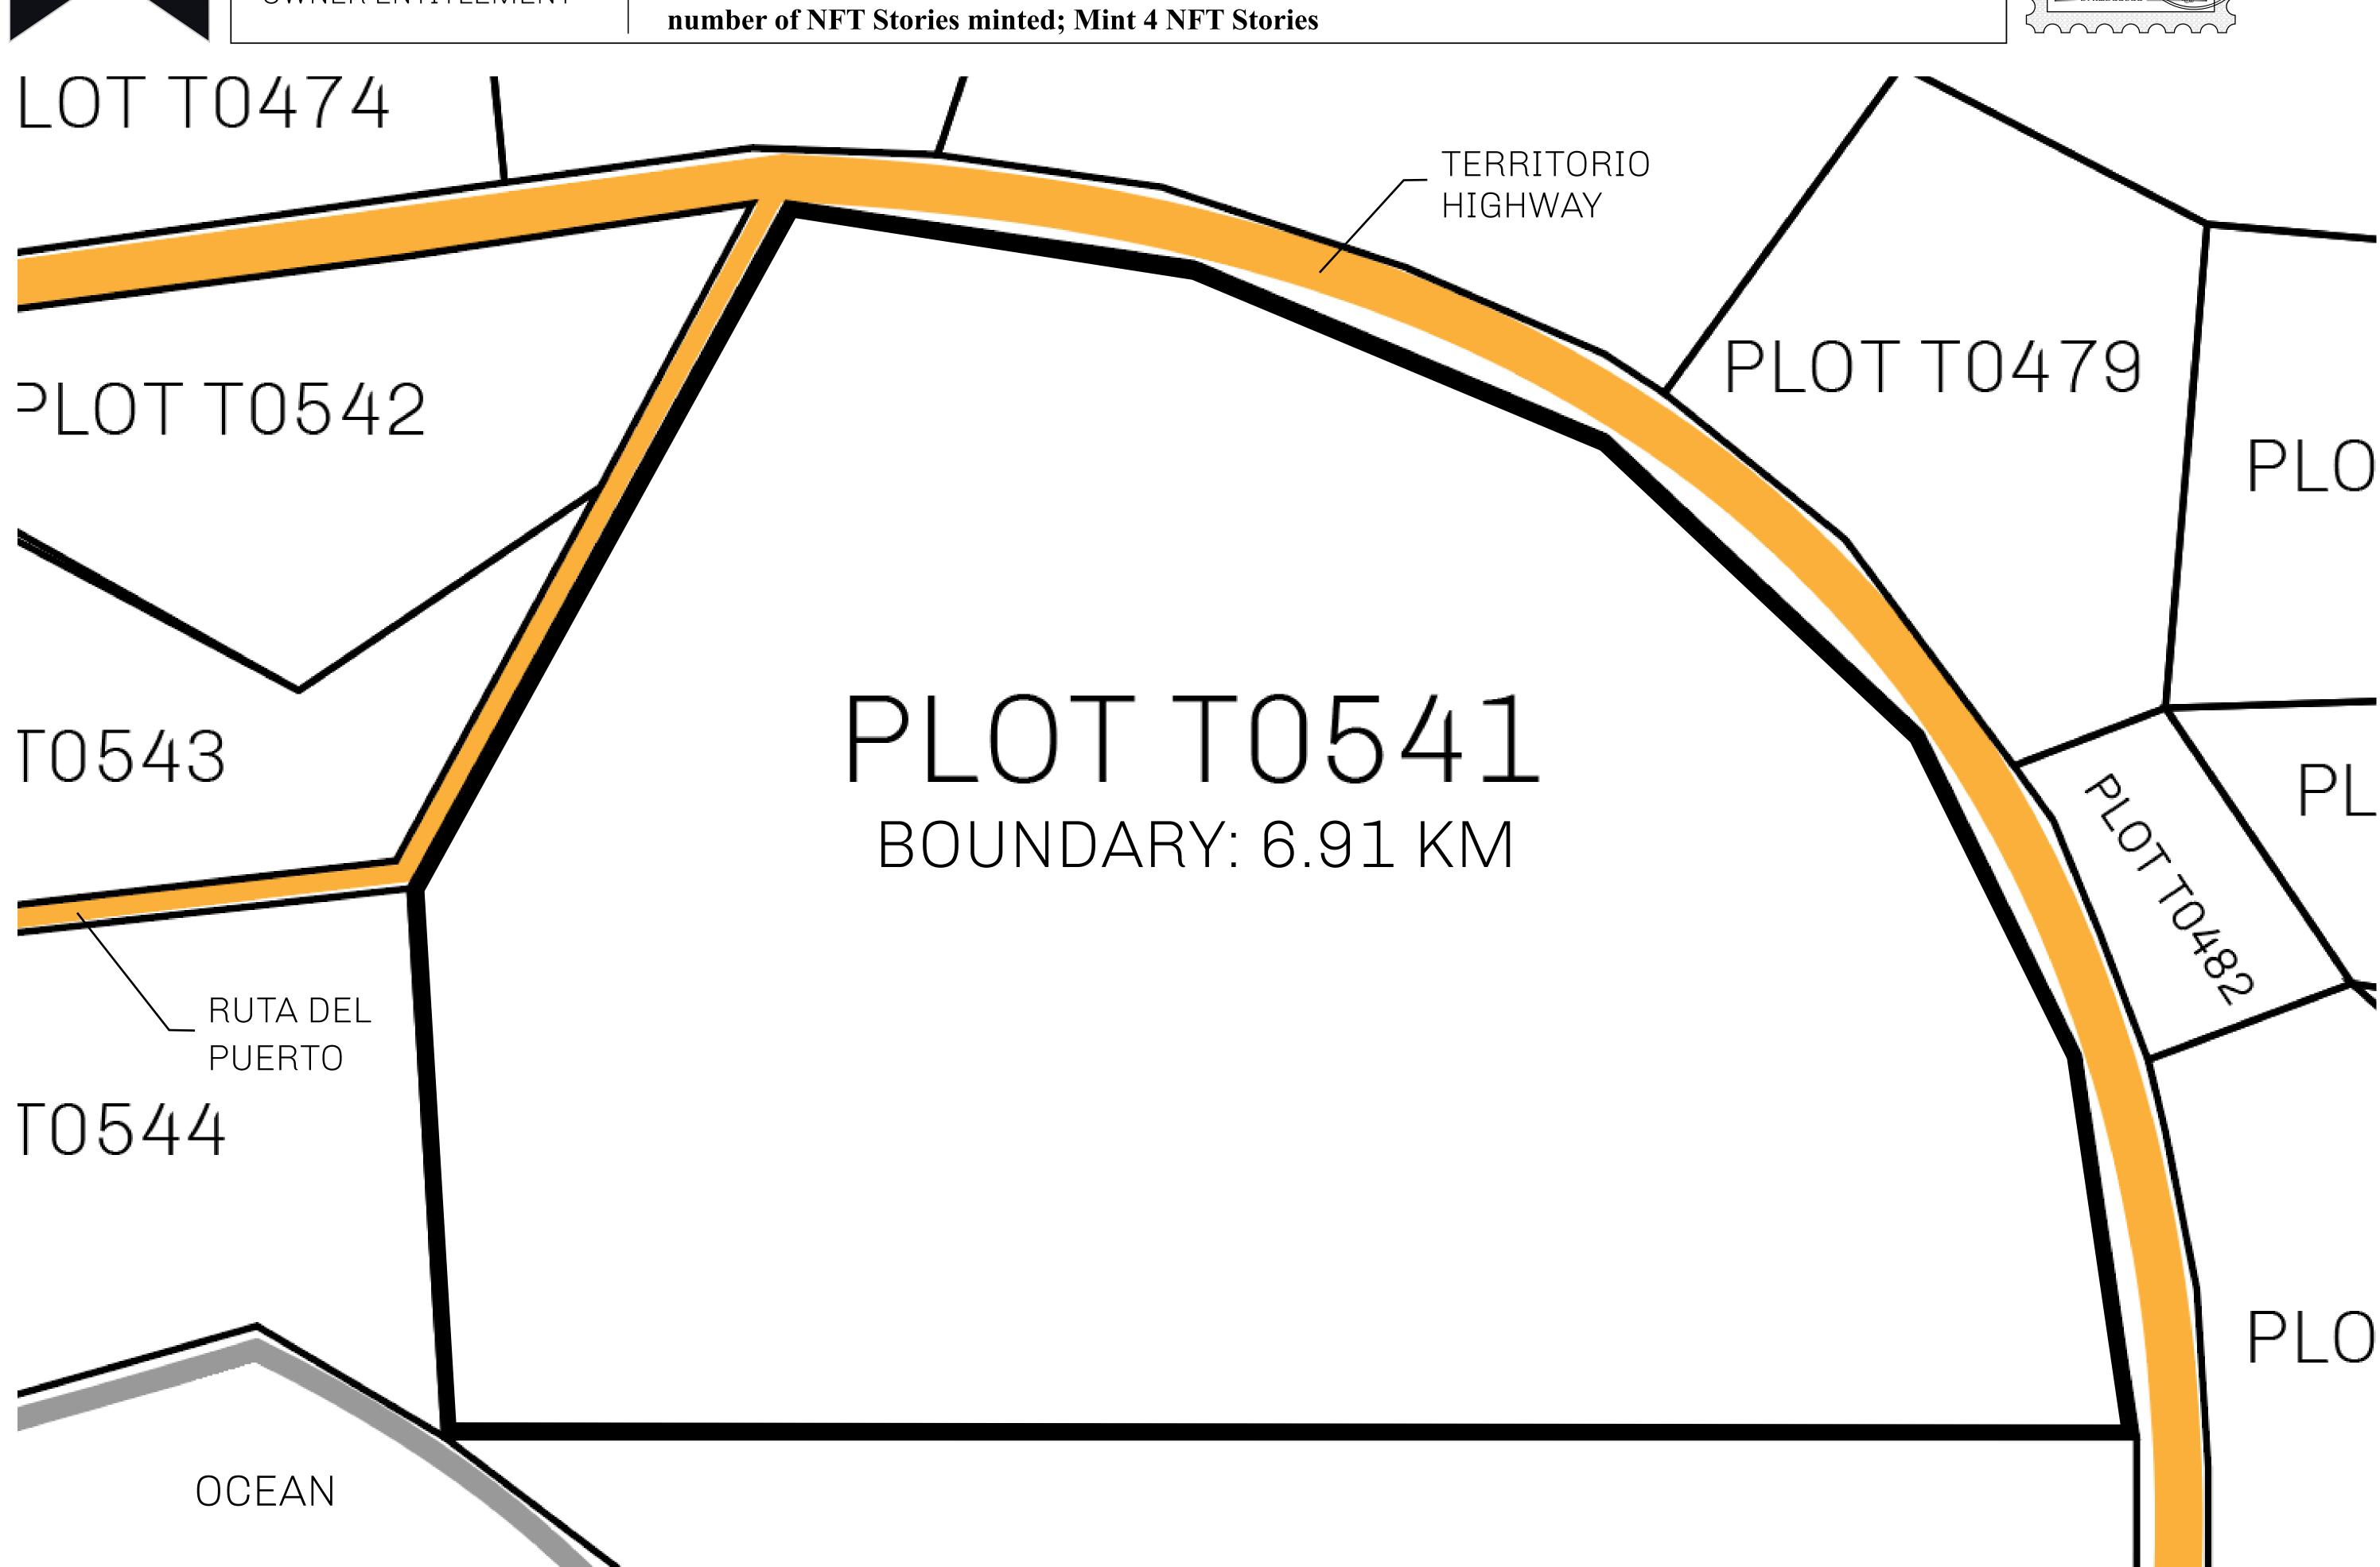

## H.M. LNFT Land Registry

TITLE NUMBER

ADMINISTRATIVE AREA

TERRITORIO LTT ST

ISSUED 22 November 2021

SCALE **1/50000** 

OWNER ENTITLEMENT

Type W-T: Share of 0.1% of all BUN sales (rewarded in Credits) plus 1% of all LTT redeemed based on