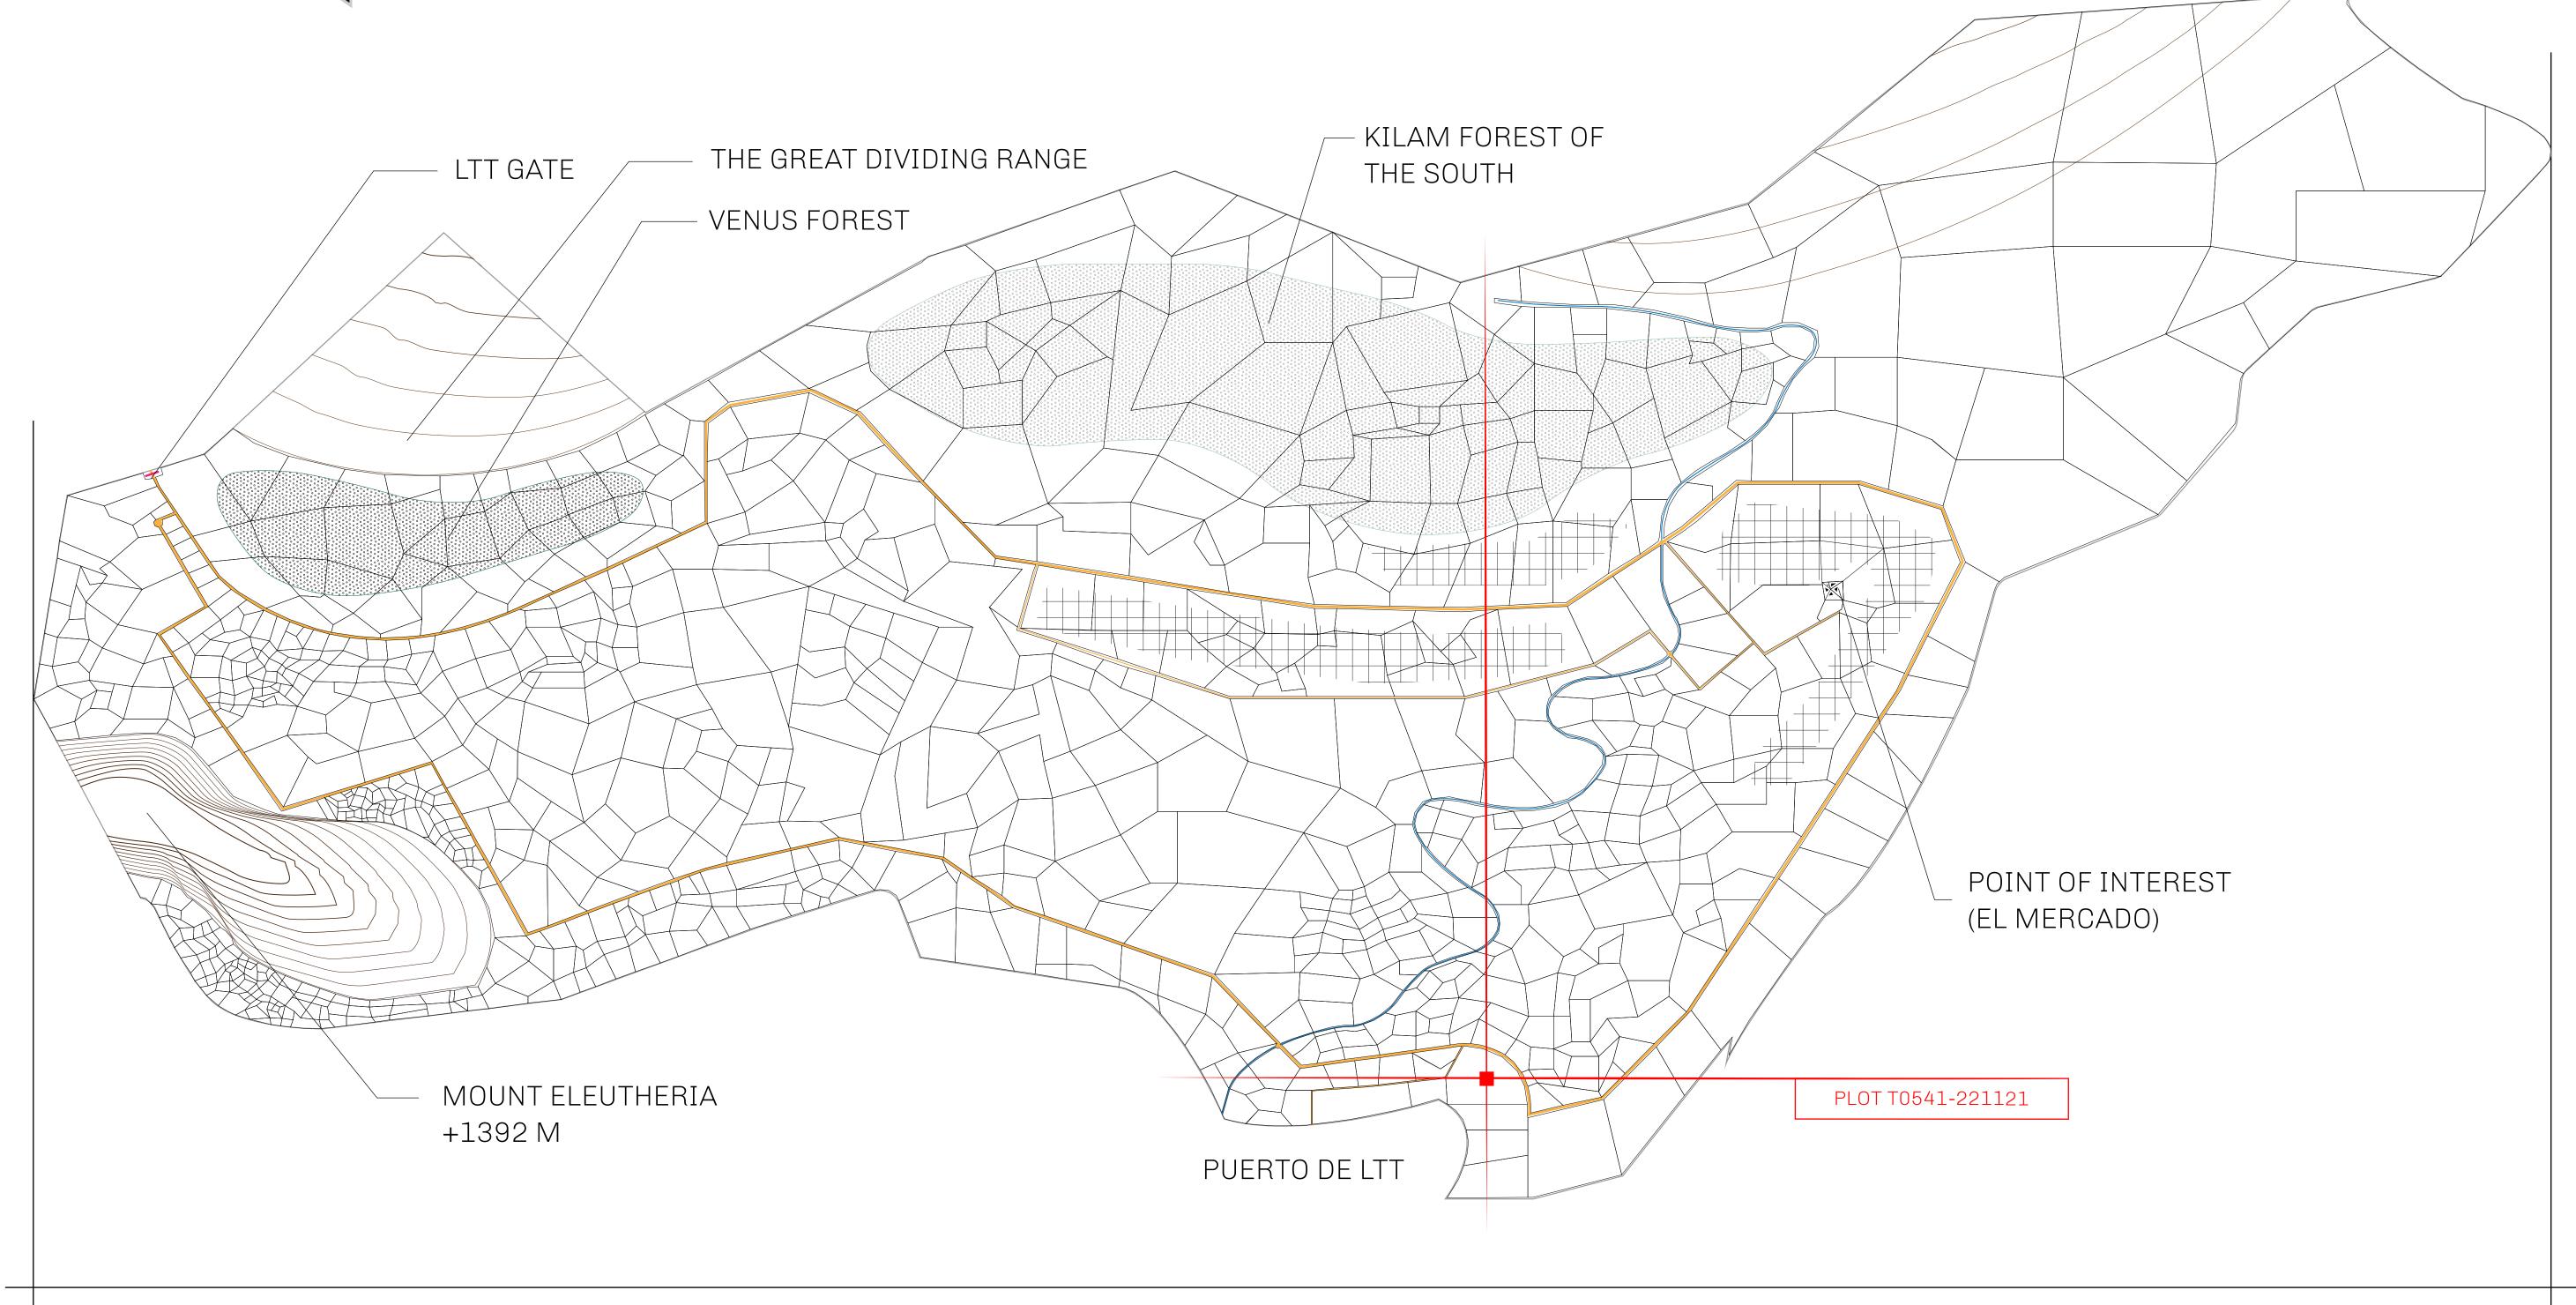

## THE SPANISH ARMADA

The most flamboyant of all of the states, this Spanish-speaking territory houses a clash of cultures. From the LTT trades in the El Mercado district to the solicitations for invites to the Great Empire, and even the traveling Caravans, it is a transient place; people are always on the move on the way to the Great Empire or a trek through the Dividing Range to the Royaume De Satoshi. Commerce uses derivations of LTT such as LTTE, LTTB, and LTTC.

## GEOGRAPHY

COASTLINE
BORDERS
HIGHEST POINT
LOWEST POINT
PLOTS
SCALE

193.03 KM (119.94 MILES)
OCEAN, THE GREAT EMPIRE
MT ELEUTHERIA +1392 M
PUERTO DE LTT 0 M

1045

1:50000