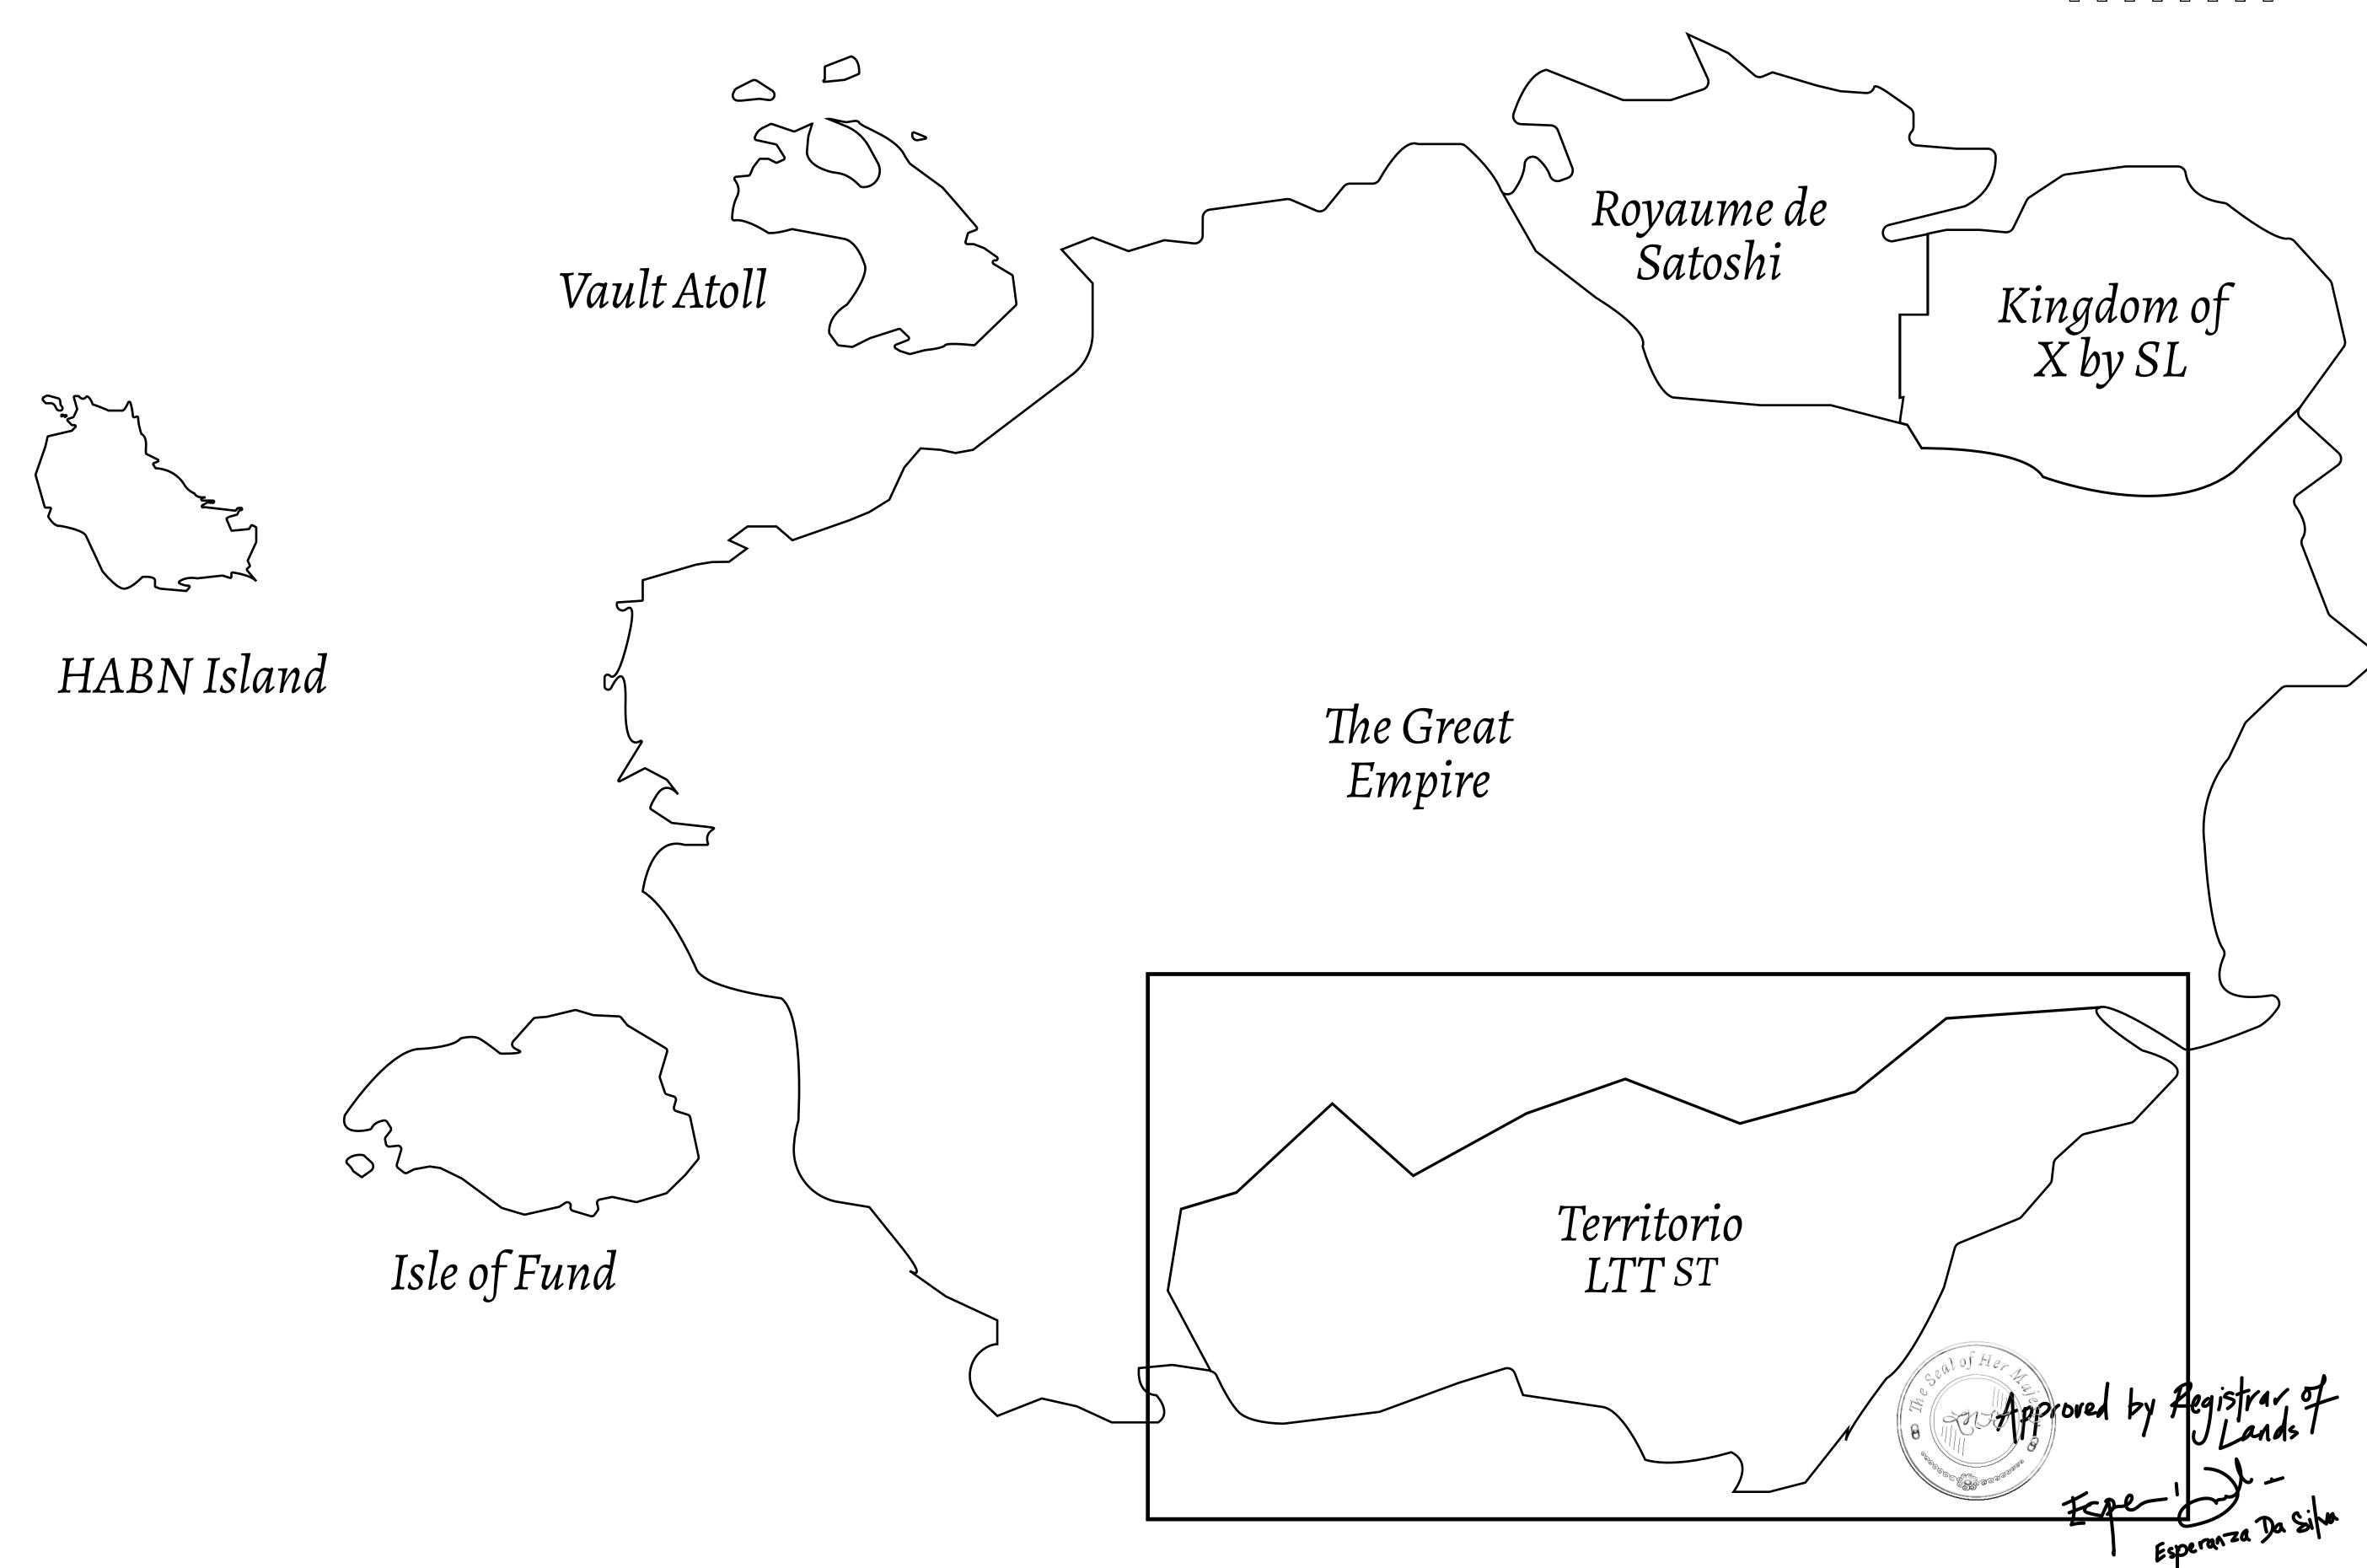

## THE SPANISH ARMADA

The most flamboyant of all of the states, this Spanish-speaking territory houses a clash of cultures. From the LTT trades in the El Mercado district to the solicitations for invites to the Great Empire, and even the traveling Caravans, it is a transient place; people are always on the move on the way to the Great Empire or a trek through the Dividing Range to the Royaume De Satoshi. Commerce uses derivations of LTT such as LTTE, LTTB, and LTTC.

## GEOGRAPHY

COASTLINE
BORDERS
HIGHEST POINT
LOWEST POINT
PLOTS
SCALE

193.03 KM (119.94 MILES)
OCEAN, THE GREAT EMPIRE
MT ELEUTHERIA +1392 M
PUERTO DE LTT 0 M
1045

1:50000

## H.M. LNFT Land Registry

TITLE NUMBER

T0540-221121

TERRITORIO LTT ST

SCALE **1/50000** 

Type W-T: Share of 0.1% of all BUN sales (rewarded in Credits) plus 1% of all LTT redeemed based on OWNER ENTITLEMENT

number of NFT Stories minted; Mint 4 NFT Stories

TERRITORIO HIGHWAY

PLOT T0540

BOUNDARY: 5.79 KM

OCEAN

PL0TT0539