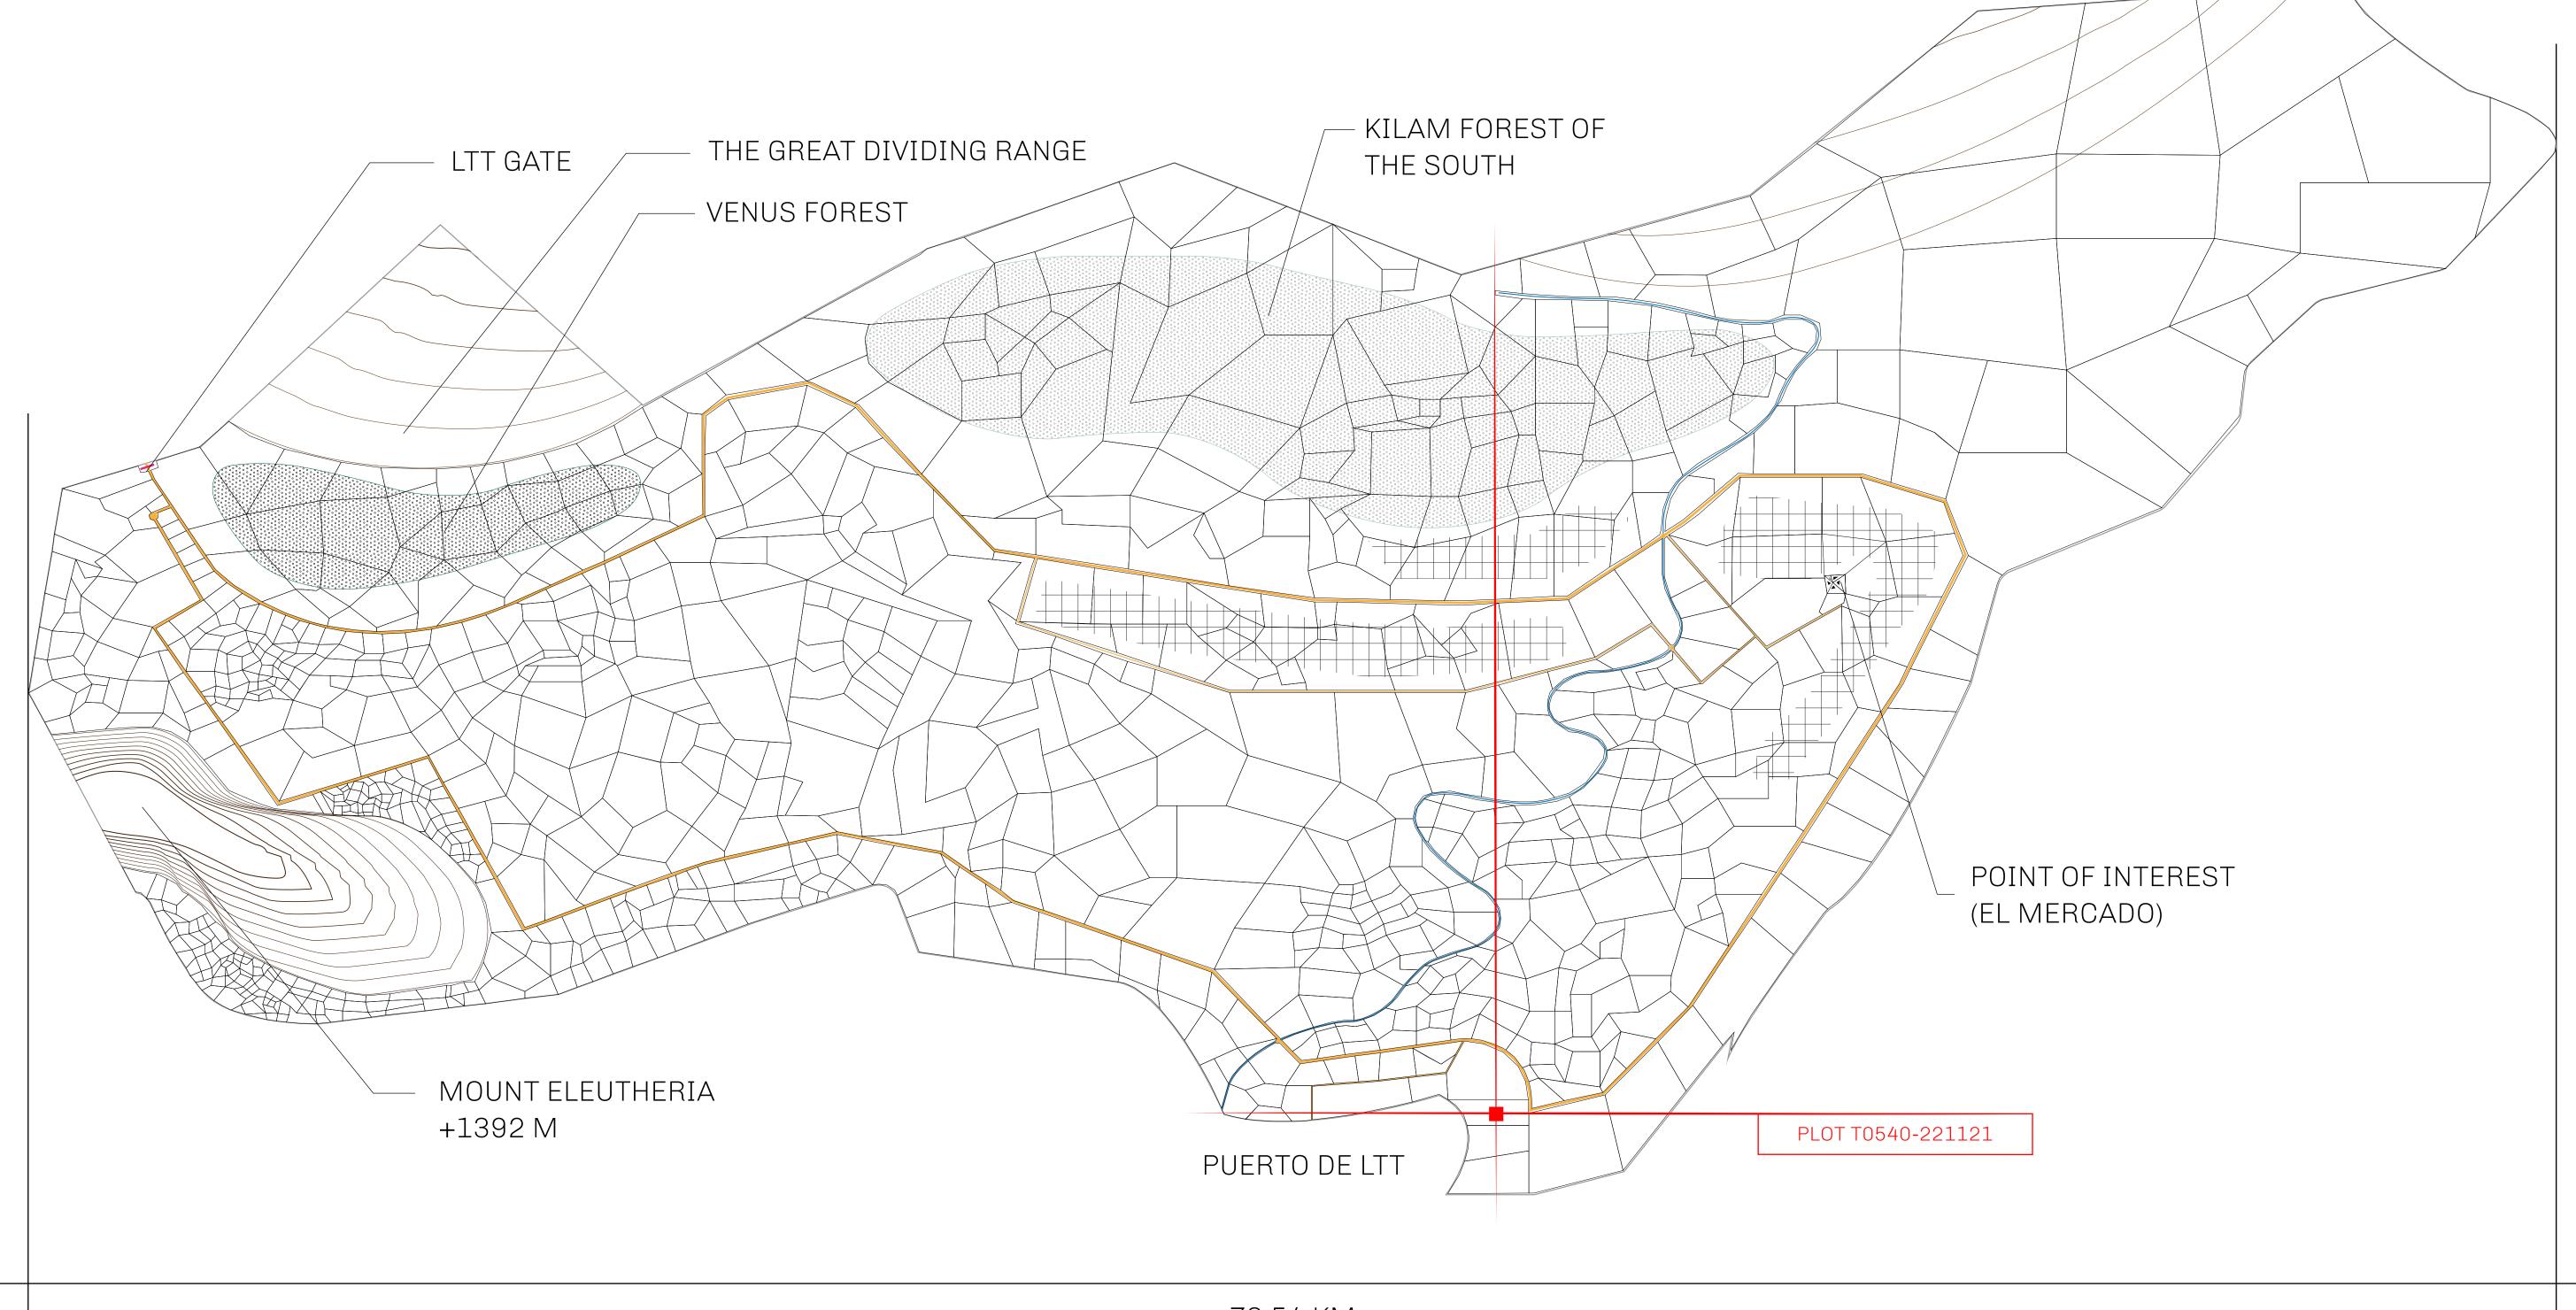

## GEOGRAPHY

COASTLINE
BORDERS
HIGHEST POINT
LOWEST POINT
PLOTS
SCALE

193.03 KM (119.94 MILES)
OCEAN, THE GREAT EMPIRE
MT ELEUTHERIA +1392 M
PUERTO DE LTT 0 M
1045

1:50000

## H.M. LNFT Land Registry

TITLE NUMBER

T0540-221121

TERRITORIO LTT ST

SCALE **1/50000** 

Type W-T: Share of 0.1% of all BUN sales (rewarded in Credits) plus 1% of all LTT redeemed based on OWNER ENTITLEMENT

number of NFT Stories minted; Mint 4 NFT Stories

TERRITORIO HIGHWAY

PLOT T0540

BOUNDARY: 5.79 KM

OCEAN

PL0TT0539