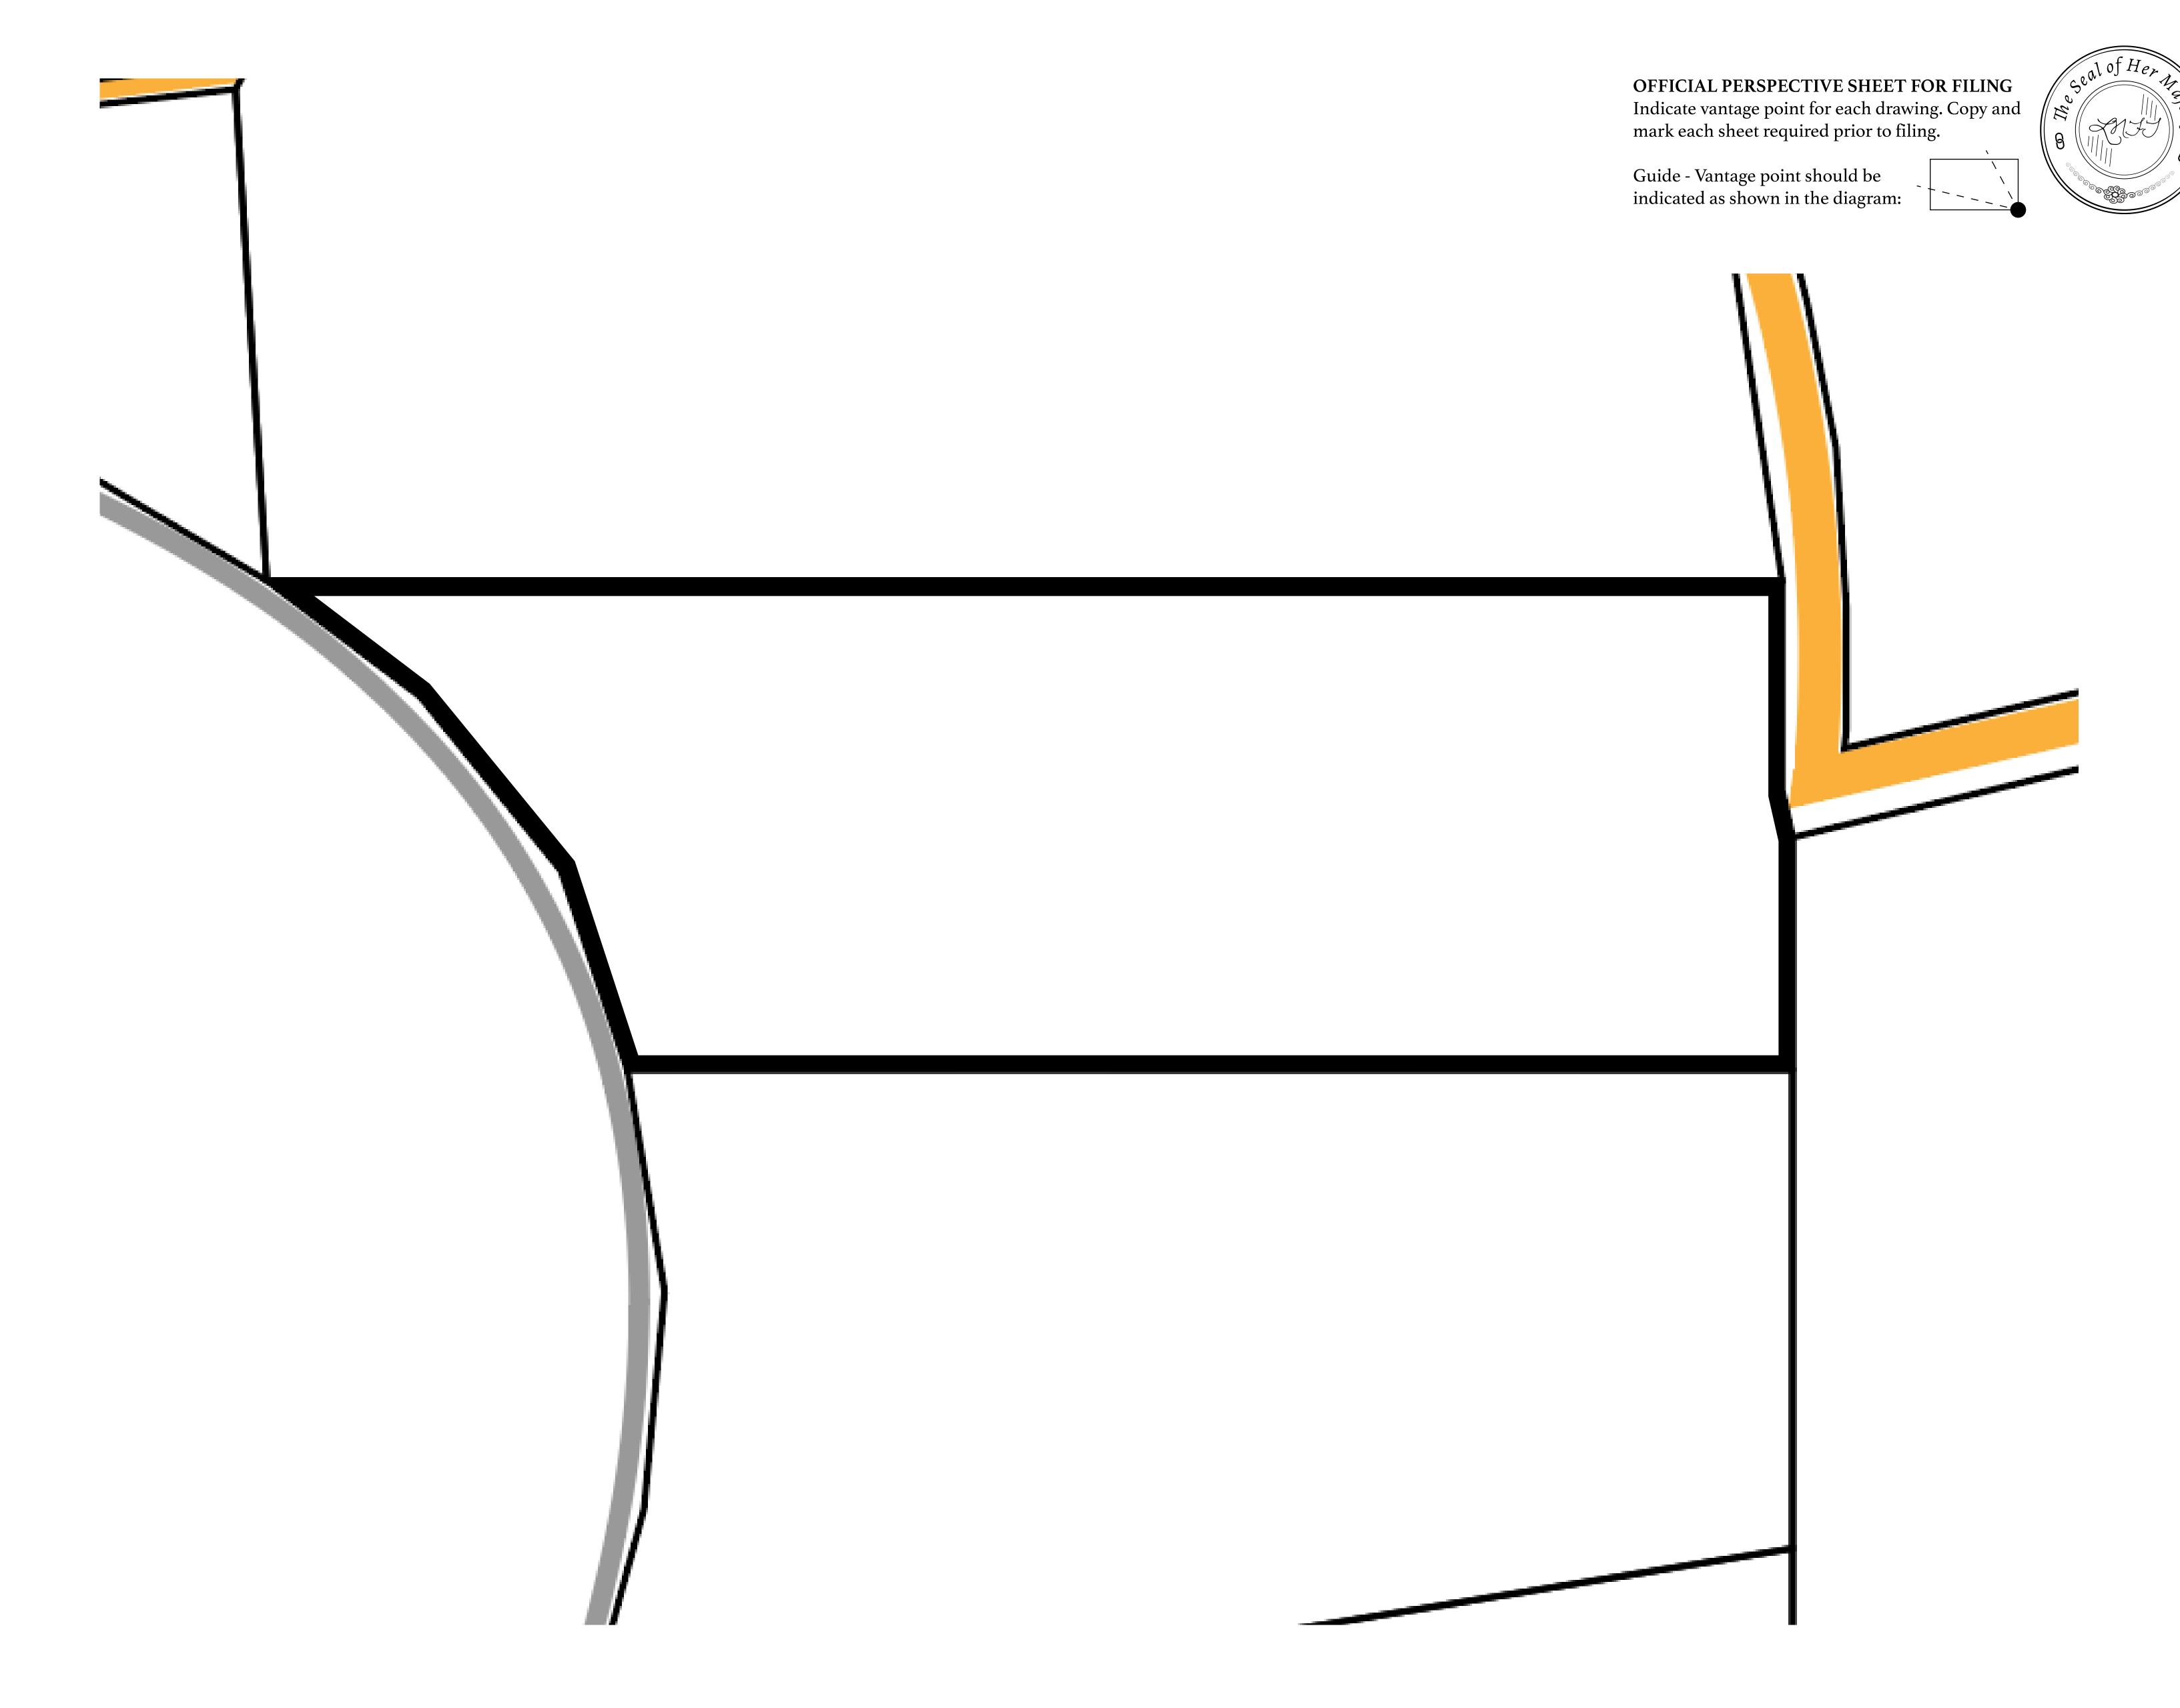

## H.M. LNFT Land Registry

TITLE NUMBER

T0540-221121

TERRITORIO LTT ST

SCALE **1/50000** 

Type W-T: Share of 0.1% of all BUN sales (rewarded in Credits) plus 1% of all LTT redeemed based on OWNER ENTITLEMENT

number of NFT Stories minted; Mint 4 NFT Stories

TERRITORIO HIGHWAY

PLOT T0540

BOUNDARY: 5.79 KM

OCEAN

PL0TT0539