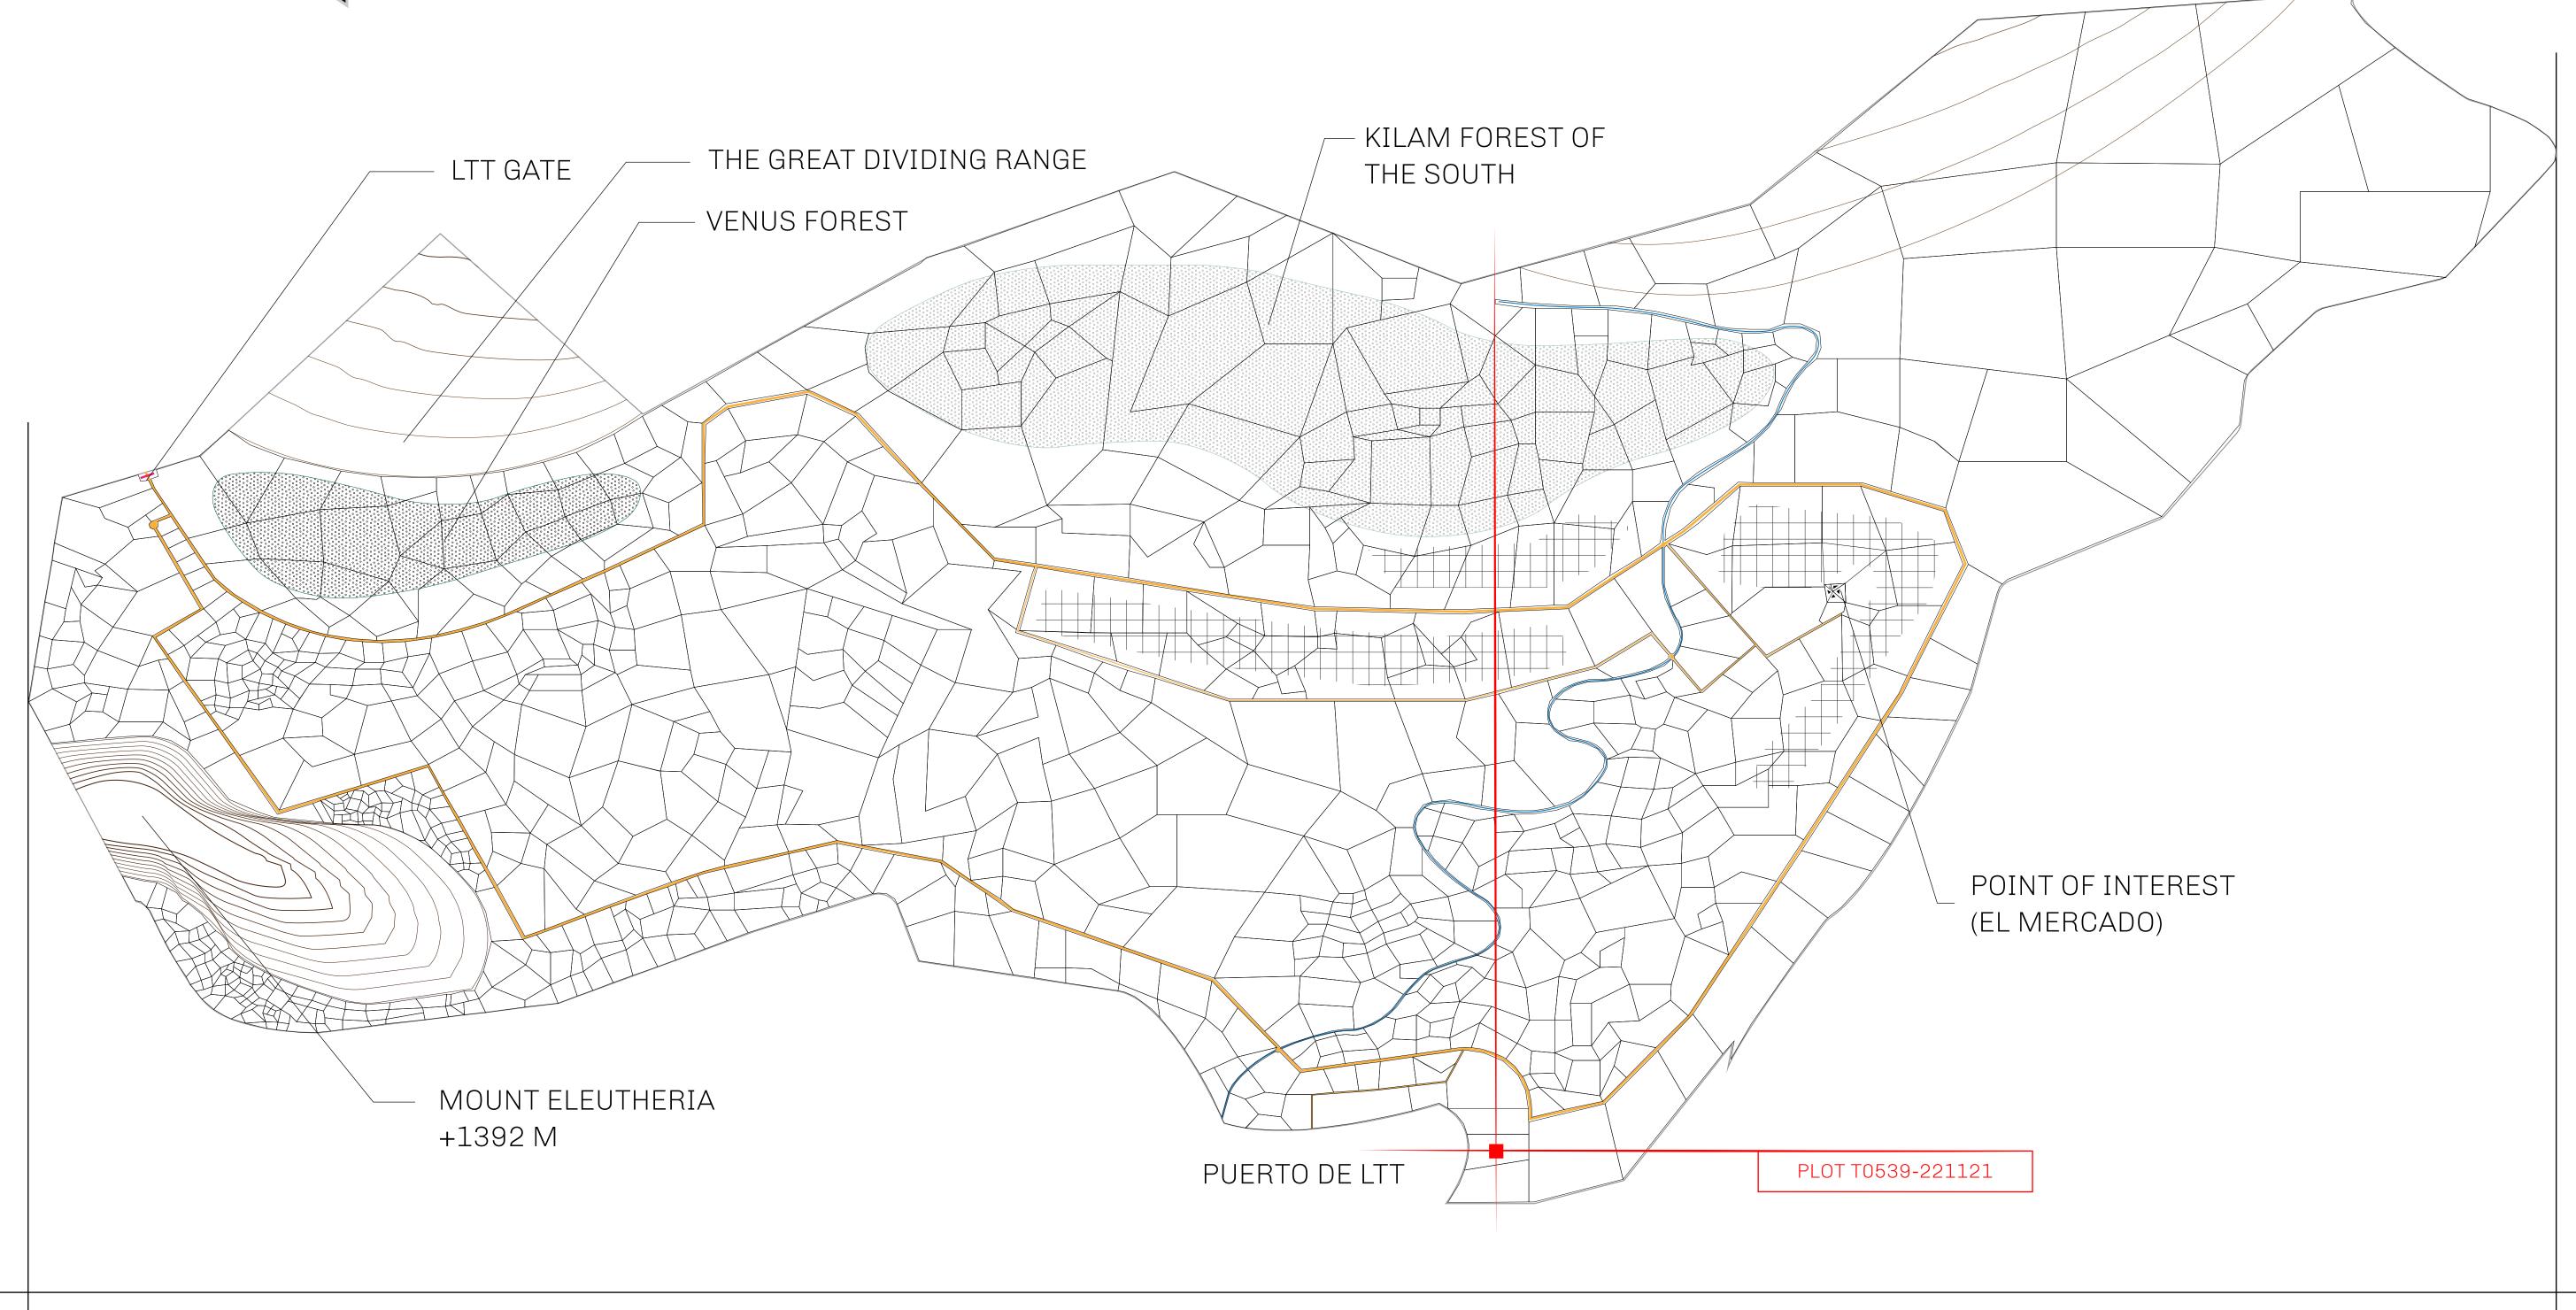

## THE SPANISH ARMADA

The most flamboyant of all of the states, this Spanish-speaking territory houses a clash of cultures. From the LTT trades in the El Mercado district to the solicitations for invites to the Great Empire, and even the traveling Caravans, it is a transient place; people are always on the move on the way to the Great Empire or a trek through the Dividing Range to the Royaume De Satoshi. Commerce uses derivations of LTT such as LTTE, LTTB, and LTTC.

## GEOGRAPHY

COASTLINE
BORDERS
HIGHEST POINT
LOWEST POINT
PLOTS
SCALE

193.03 KM (119.94 MILES)
OCEAN, THE GREAT EMPIRE
MT ELEUTHERIA +1392 M
PUERTO DE LTT 0 M

1045

1:50000