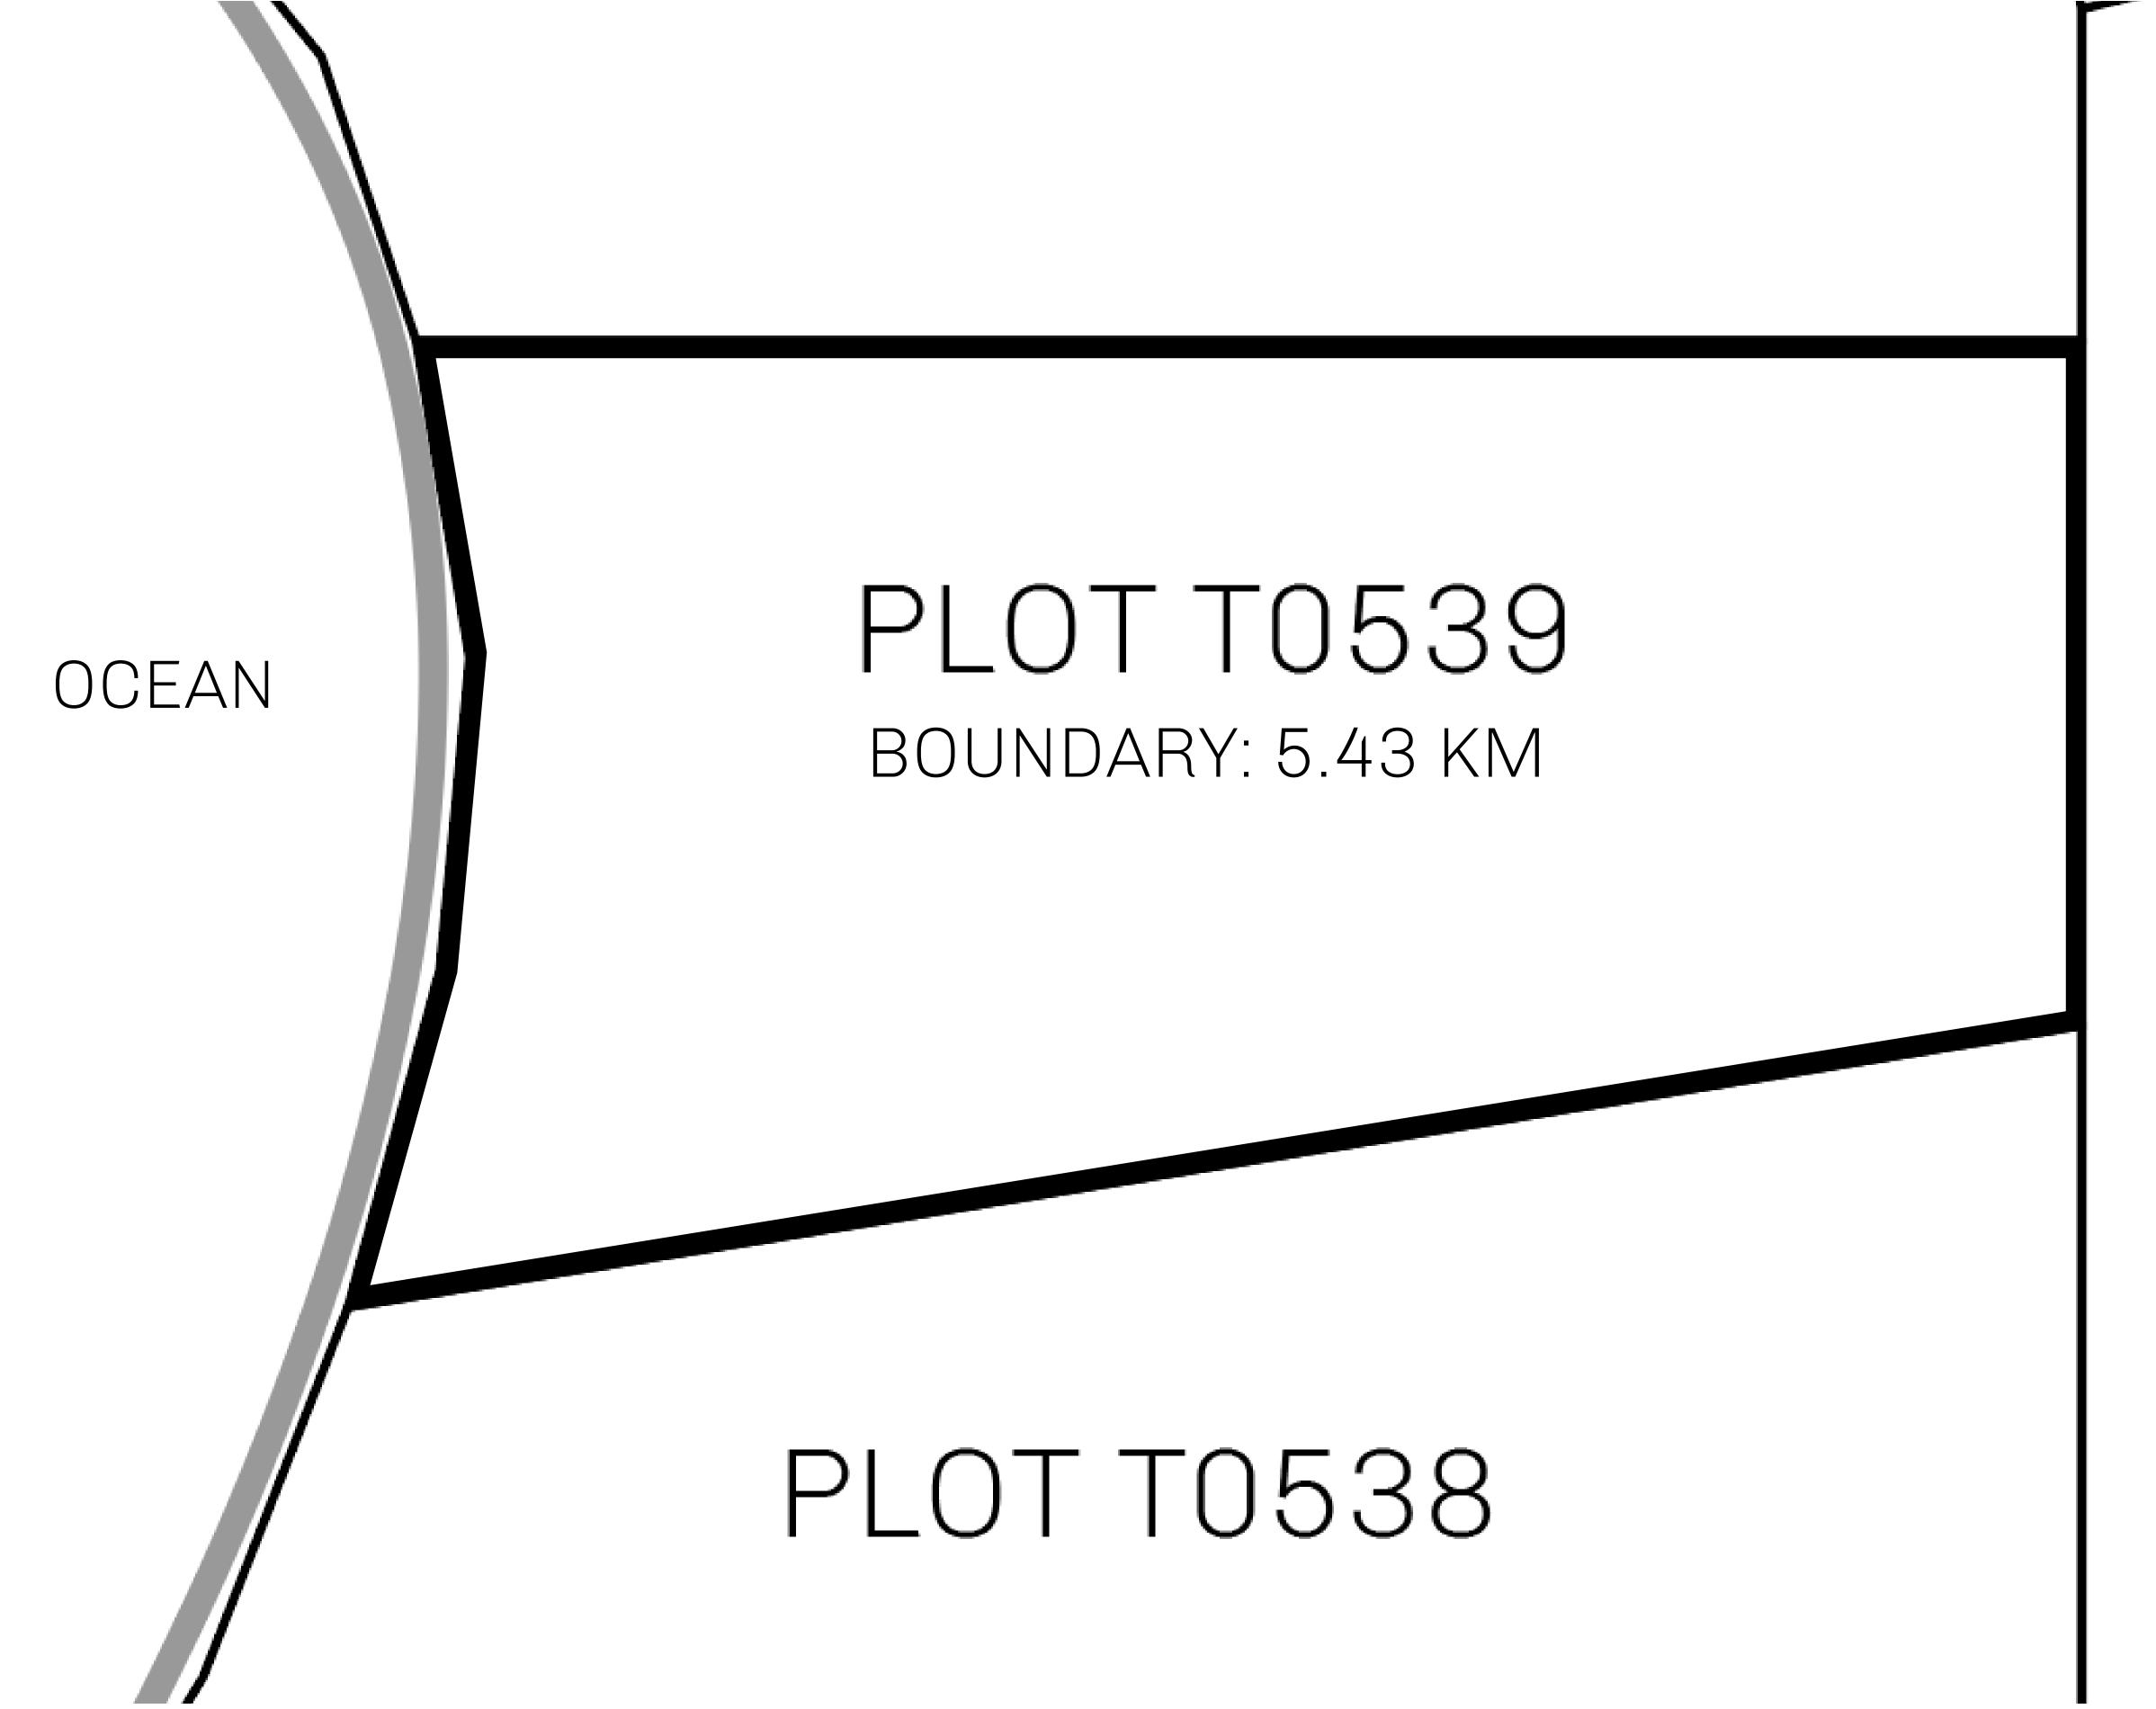

## GEOGRAPHY

COASTLINE
BORDERS
HIGHEST POINT
LOWEST POINT
PLOTS
SCALE

193.03 KM (119.94 MILES)
OCEAN, THE GREAT EMPIRE
MT ELEUTHERIA +1392 M
PUERTO DE LTT 0 M

1045

1:50000

## H.M. LNFT Land Registry

TITLE NUMBER

T0539-221121

ADMINISTRATIVE AREA

TERRITORIO LTT ST

OWNER ENTITLEMENT

Type W-T: Share of 0.1% of all BUN sales (rewarded in Credits) plus 1% of all LTT redeemed based on