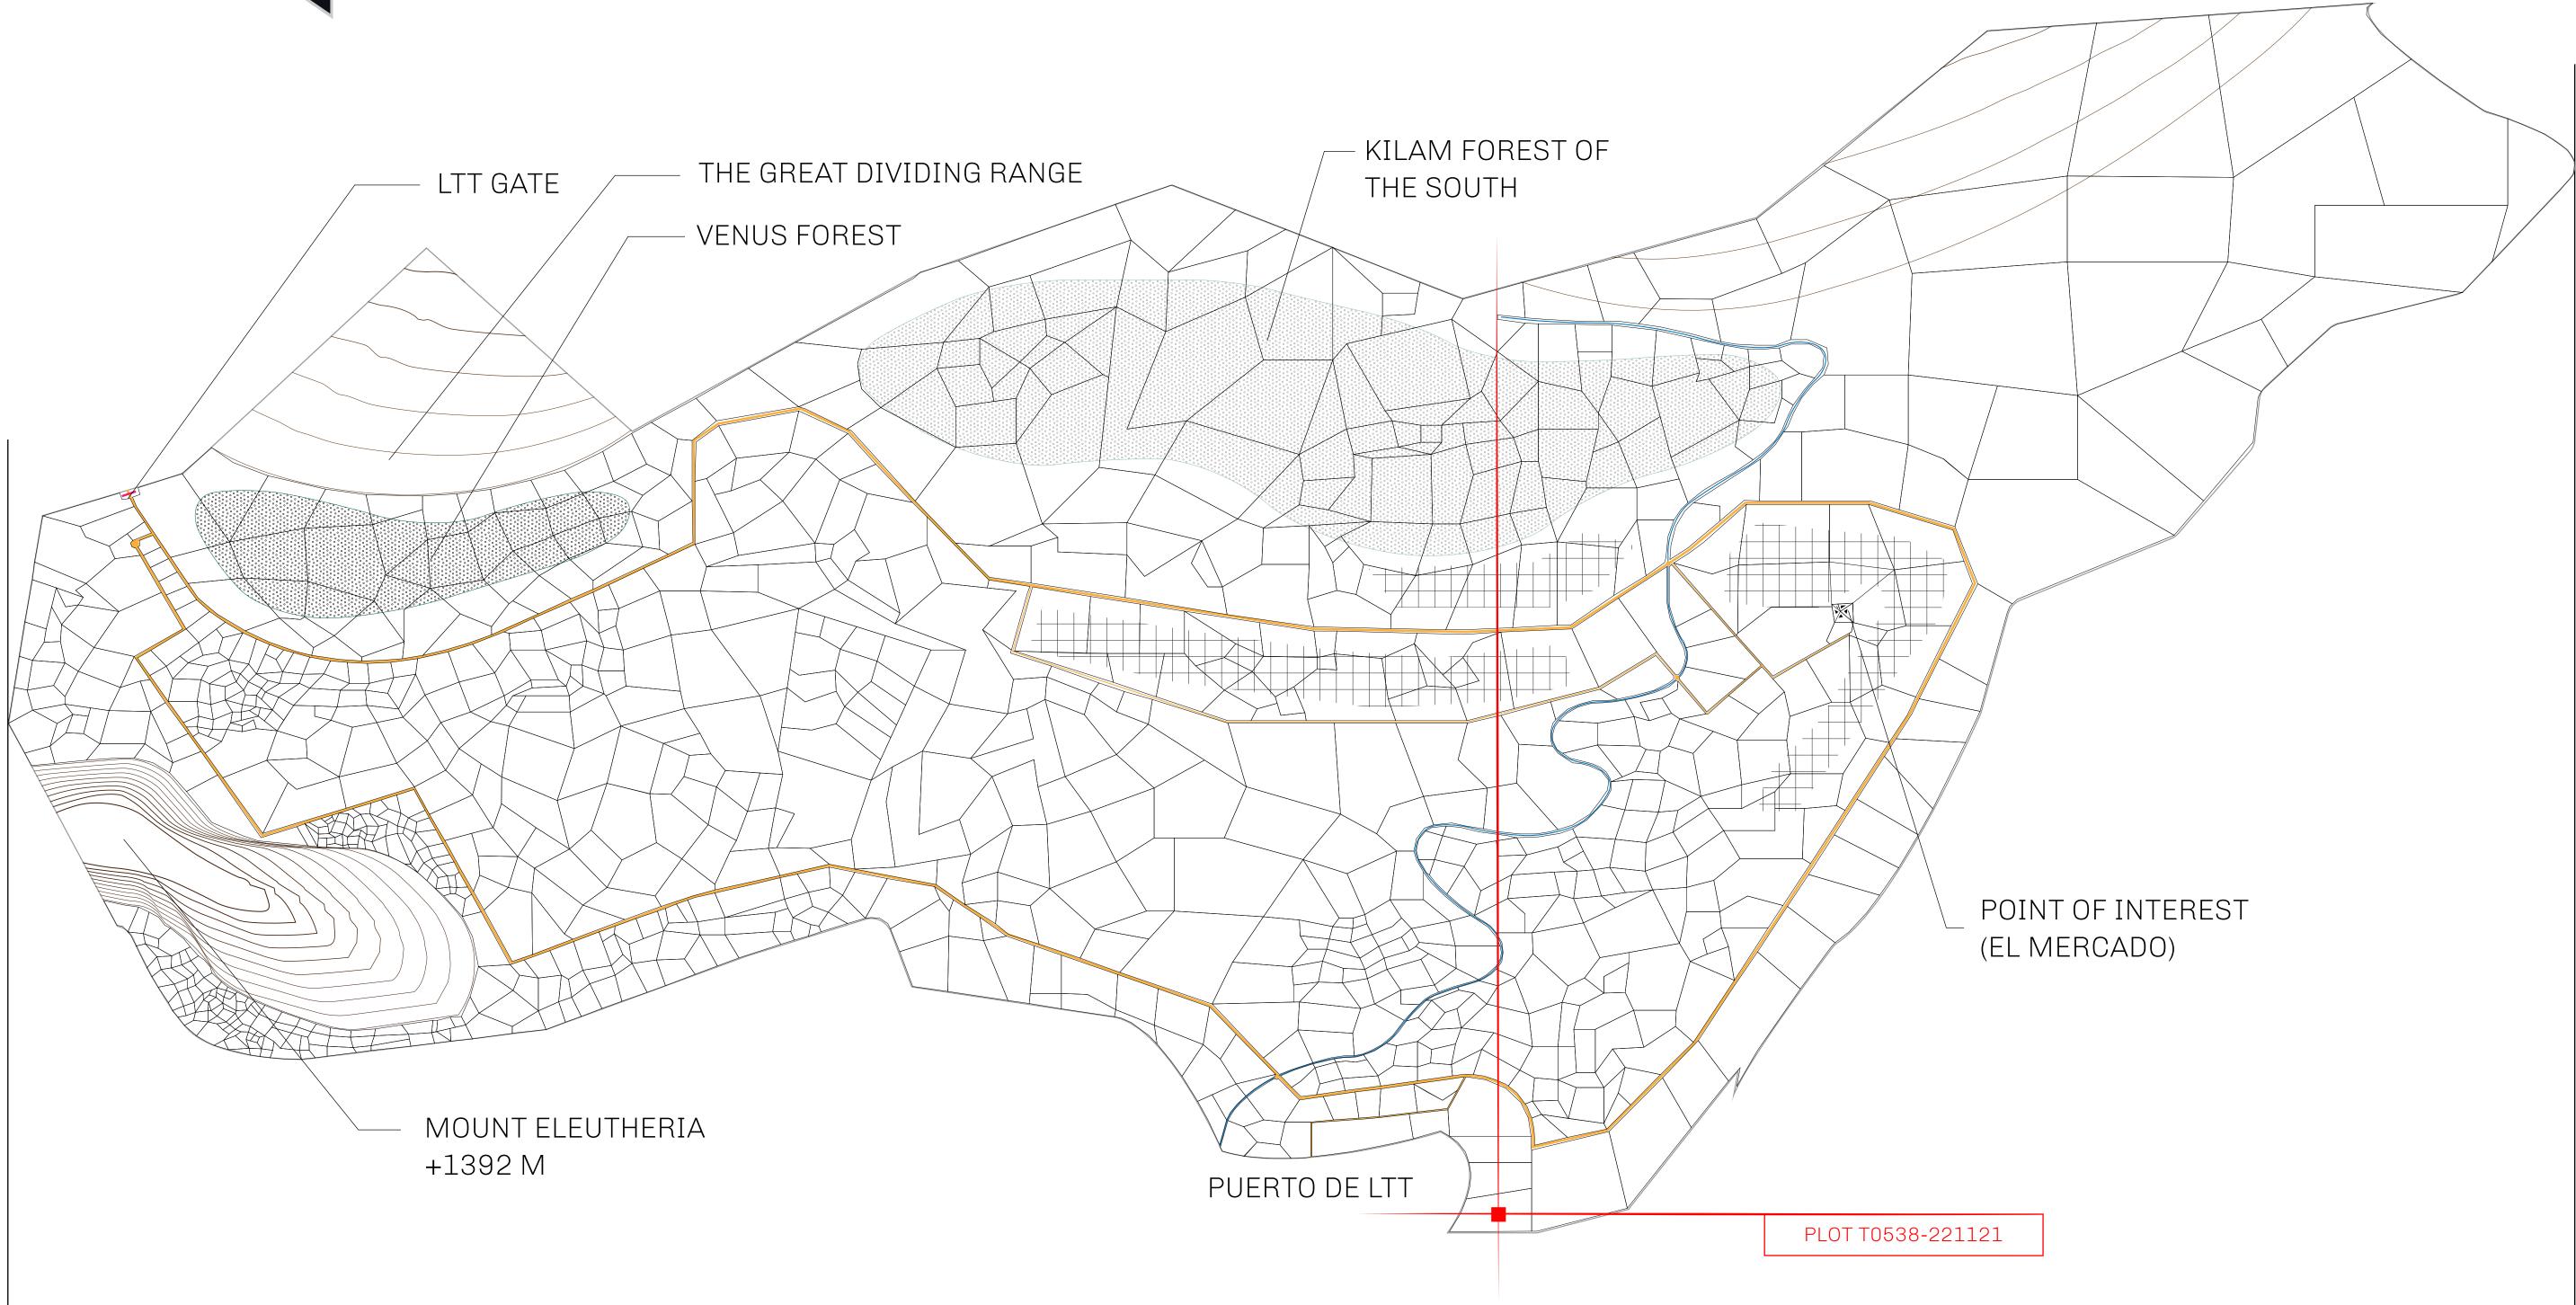

## THE SPANISH ARMADA

The most flamboyant of all of the states, this Spanish-speaking territory houses a clash of cultures. From the LTT trades in the El Mercado district to the solicitations for invites to the Great Empire, and even the traveling Caravans, it is a transient place; people are always on the move on the way to the Great Empire or a trek through the Dividing Range to the Royaume De Satoshi. Commerce uses derivations of LTT such as LTTE, LTTB, and LTTC.

### GEOGRAPHY

COASTLINE BORDERS HIGHEST POINT LOWEST POINT PLOTS SCALE

193.03 KM (119.94 MILES) OCEAN, THE GREAT EMPIRE MT ELEUTHERIA +1392 M PUERTO DE LTT O M 1045 1:50000

73.54 KM

# PLOT T0538 BOUNDARY: 6.48 KM