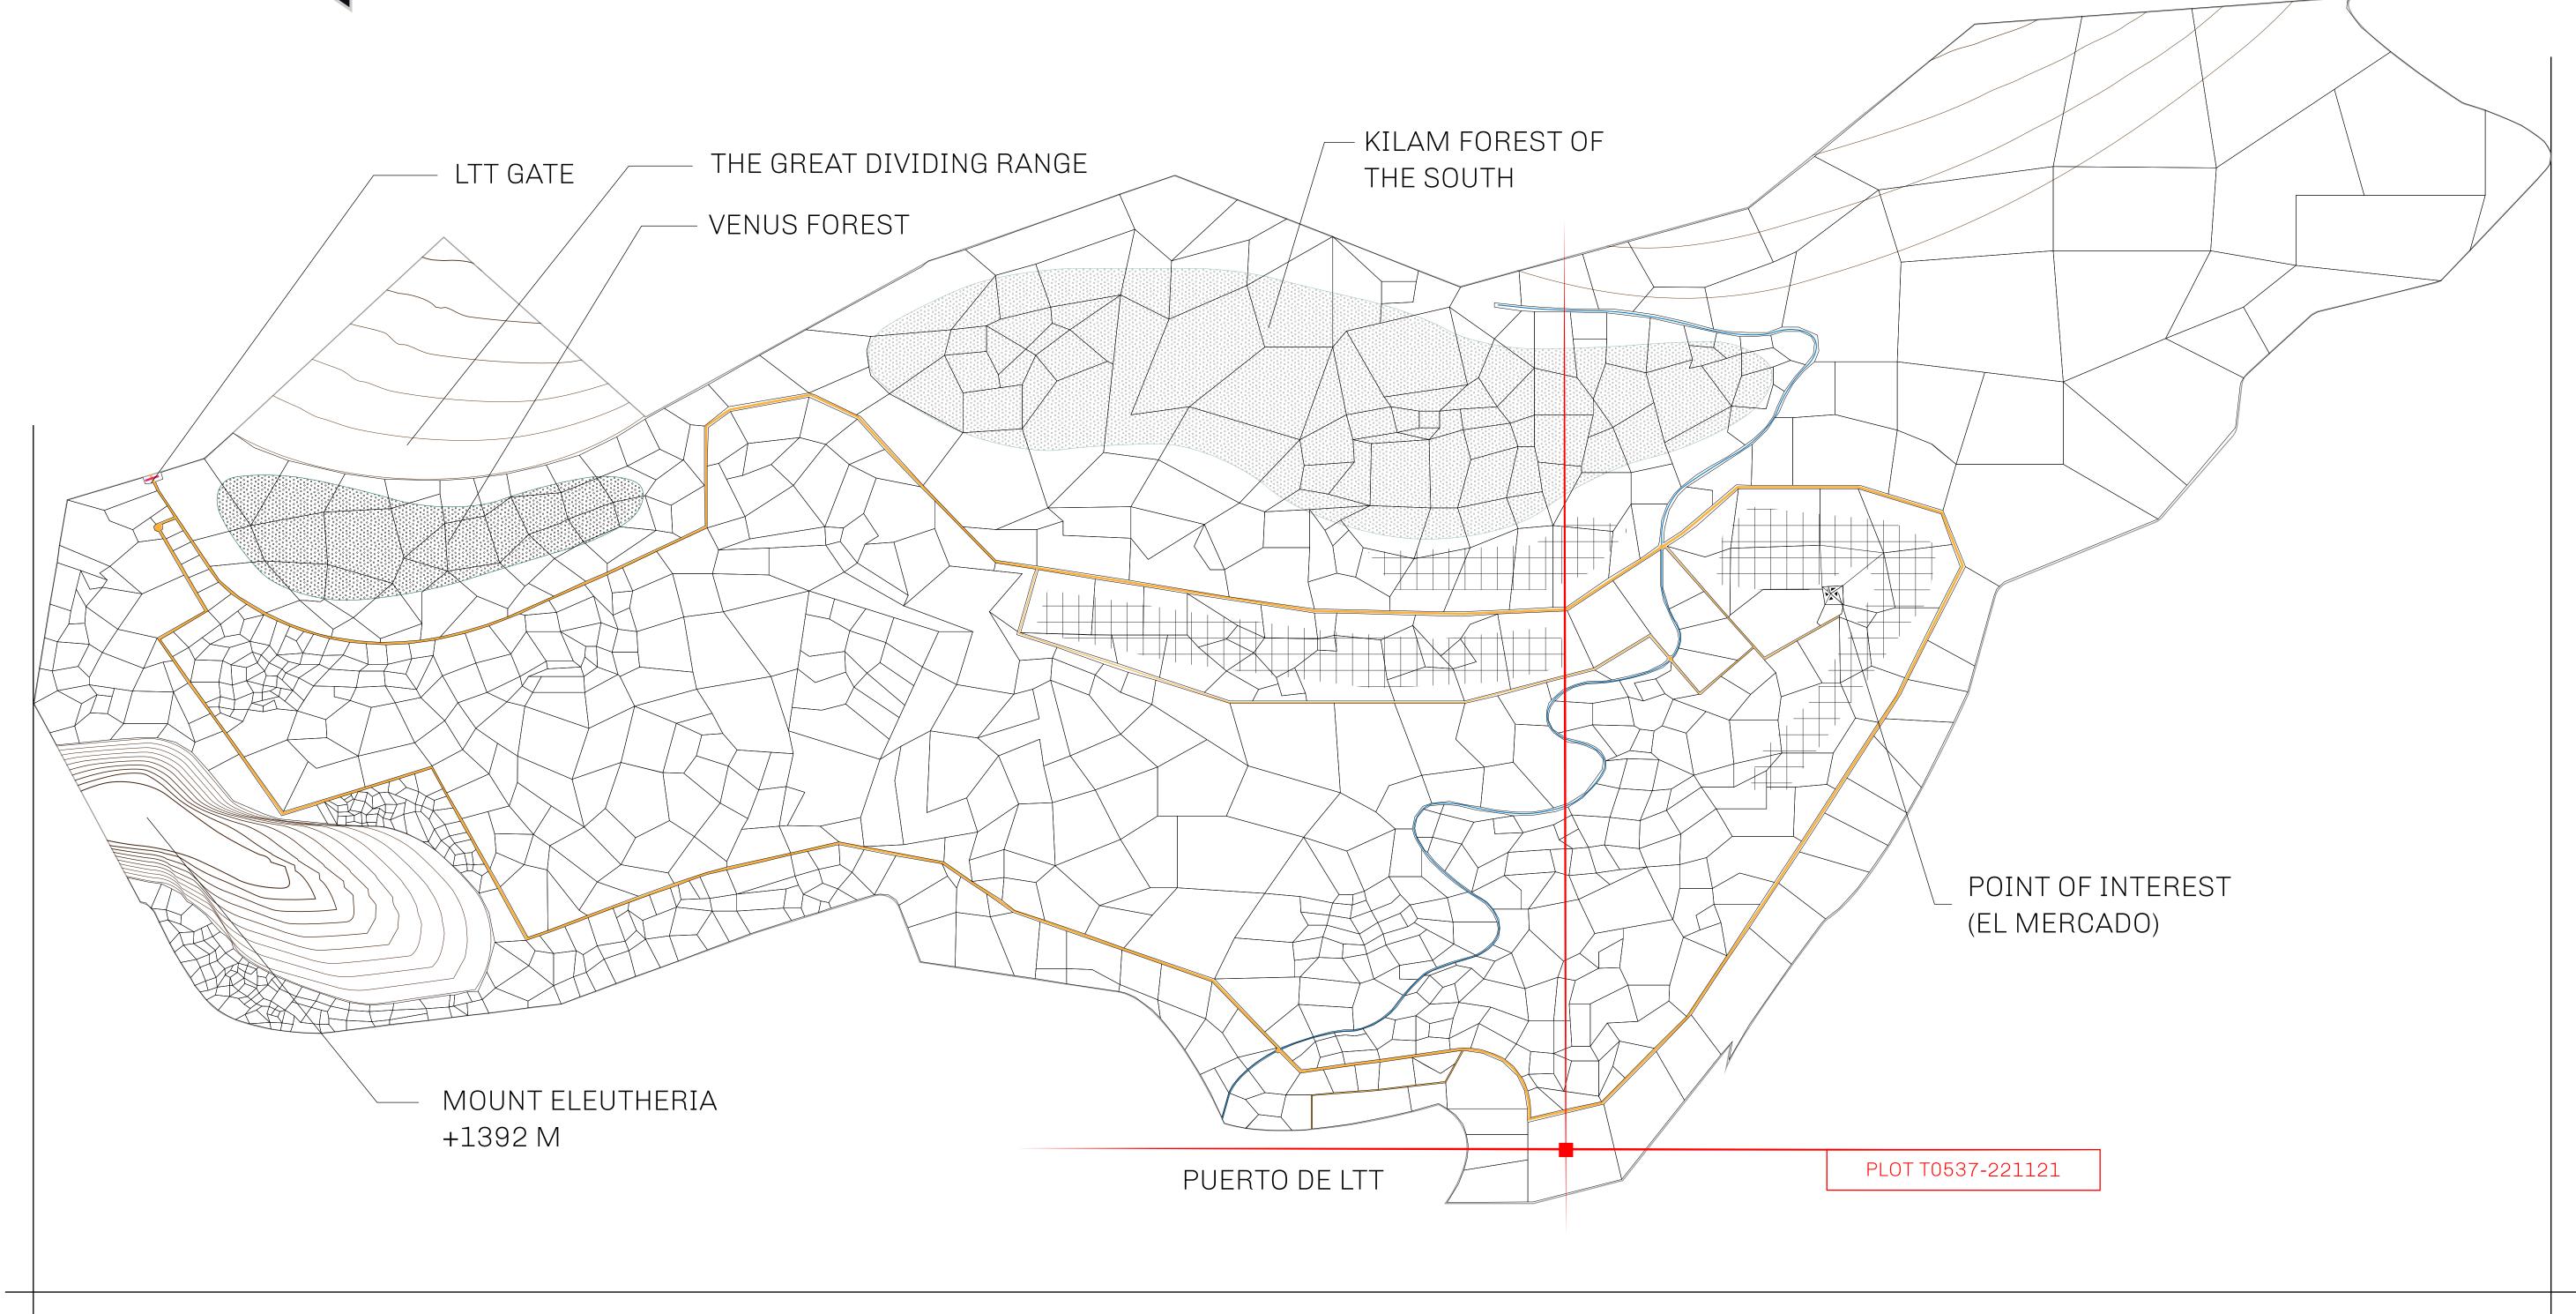

## THE SPANISH ARMADA

The most flamboyant of all of the states, this Spanish-speaking territory houses a clash of cultures. From the LTT trades in the El Mercado district to the solicitations for invites to the Great Empire, and even the traveling Caravans, it is a transient place; people are always on the move on the way to the Great Empire or a trek through the Dividing Range to the Royaume De Satoshi. Commerce uses derivations of LTT such as LTTE, LTTB, and LTTC.

## GEOGRAPHY

COASTLINE
BORDERS
HIGHEST POINT
LOWEST POINT
PLOTS
SCALE

193.03 KM (119.94 MILES)
OCEAN, THE GREAT EMPIRE
MT ELEUTHERIA +1392 M
PUERTO DE LTT 0 M

1045

1:50000