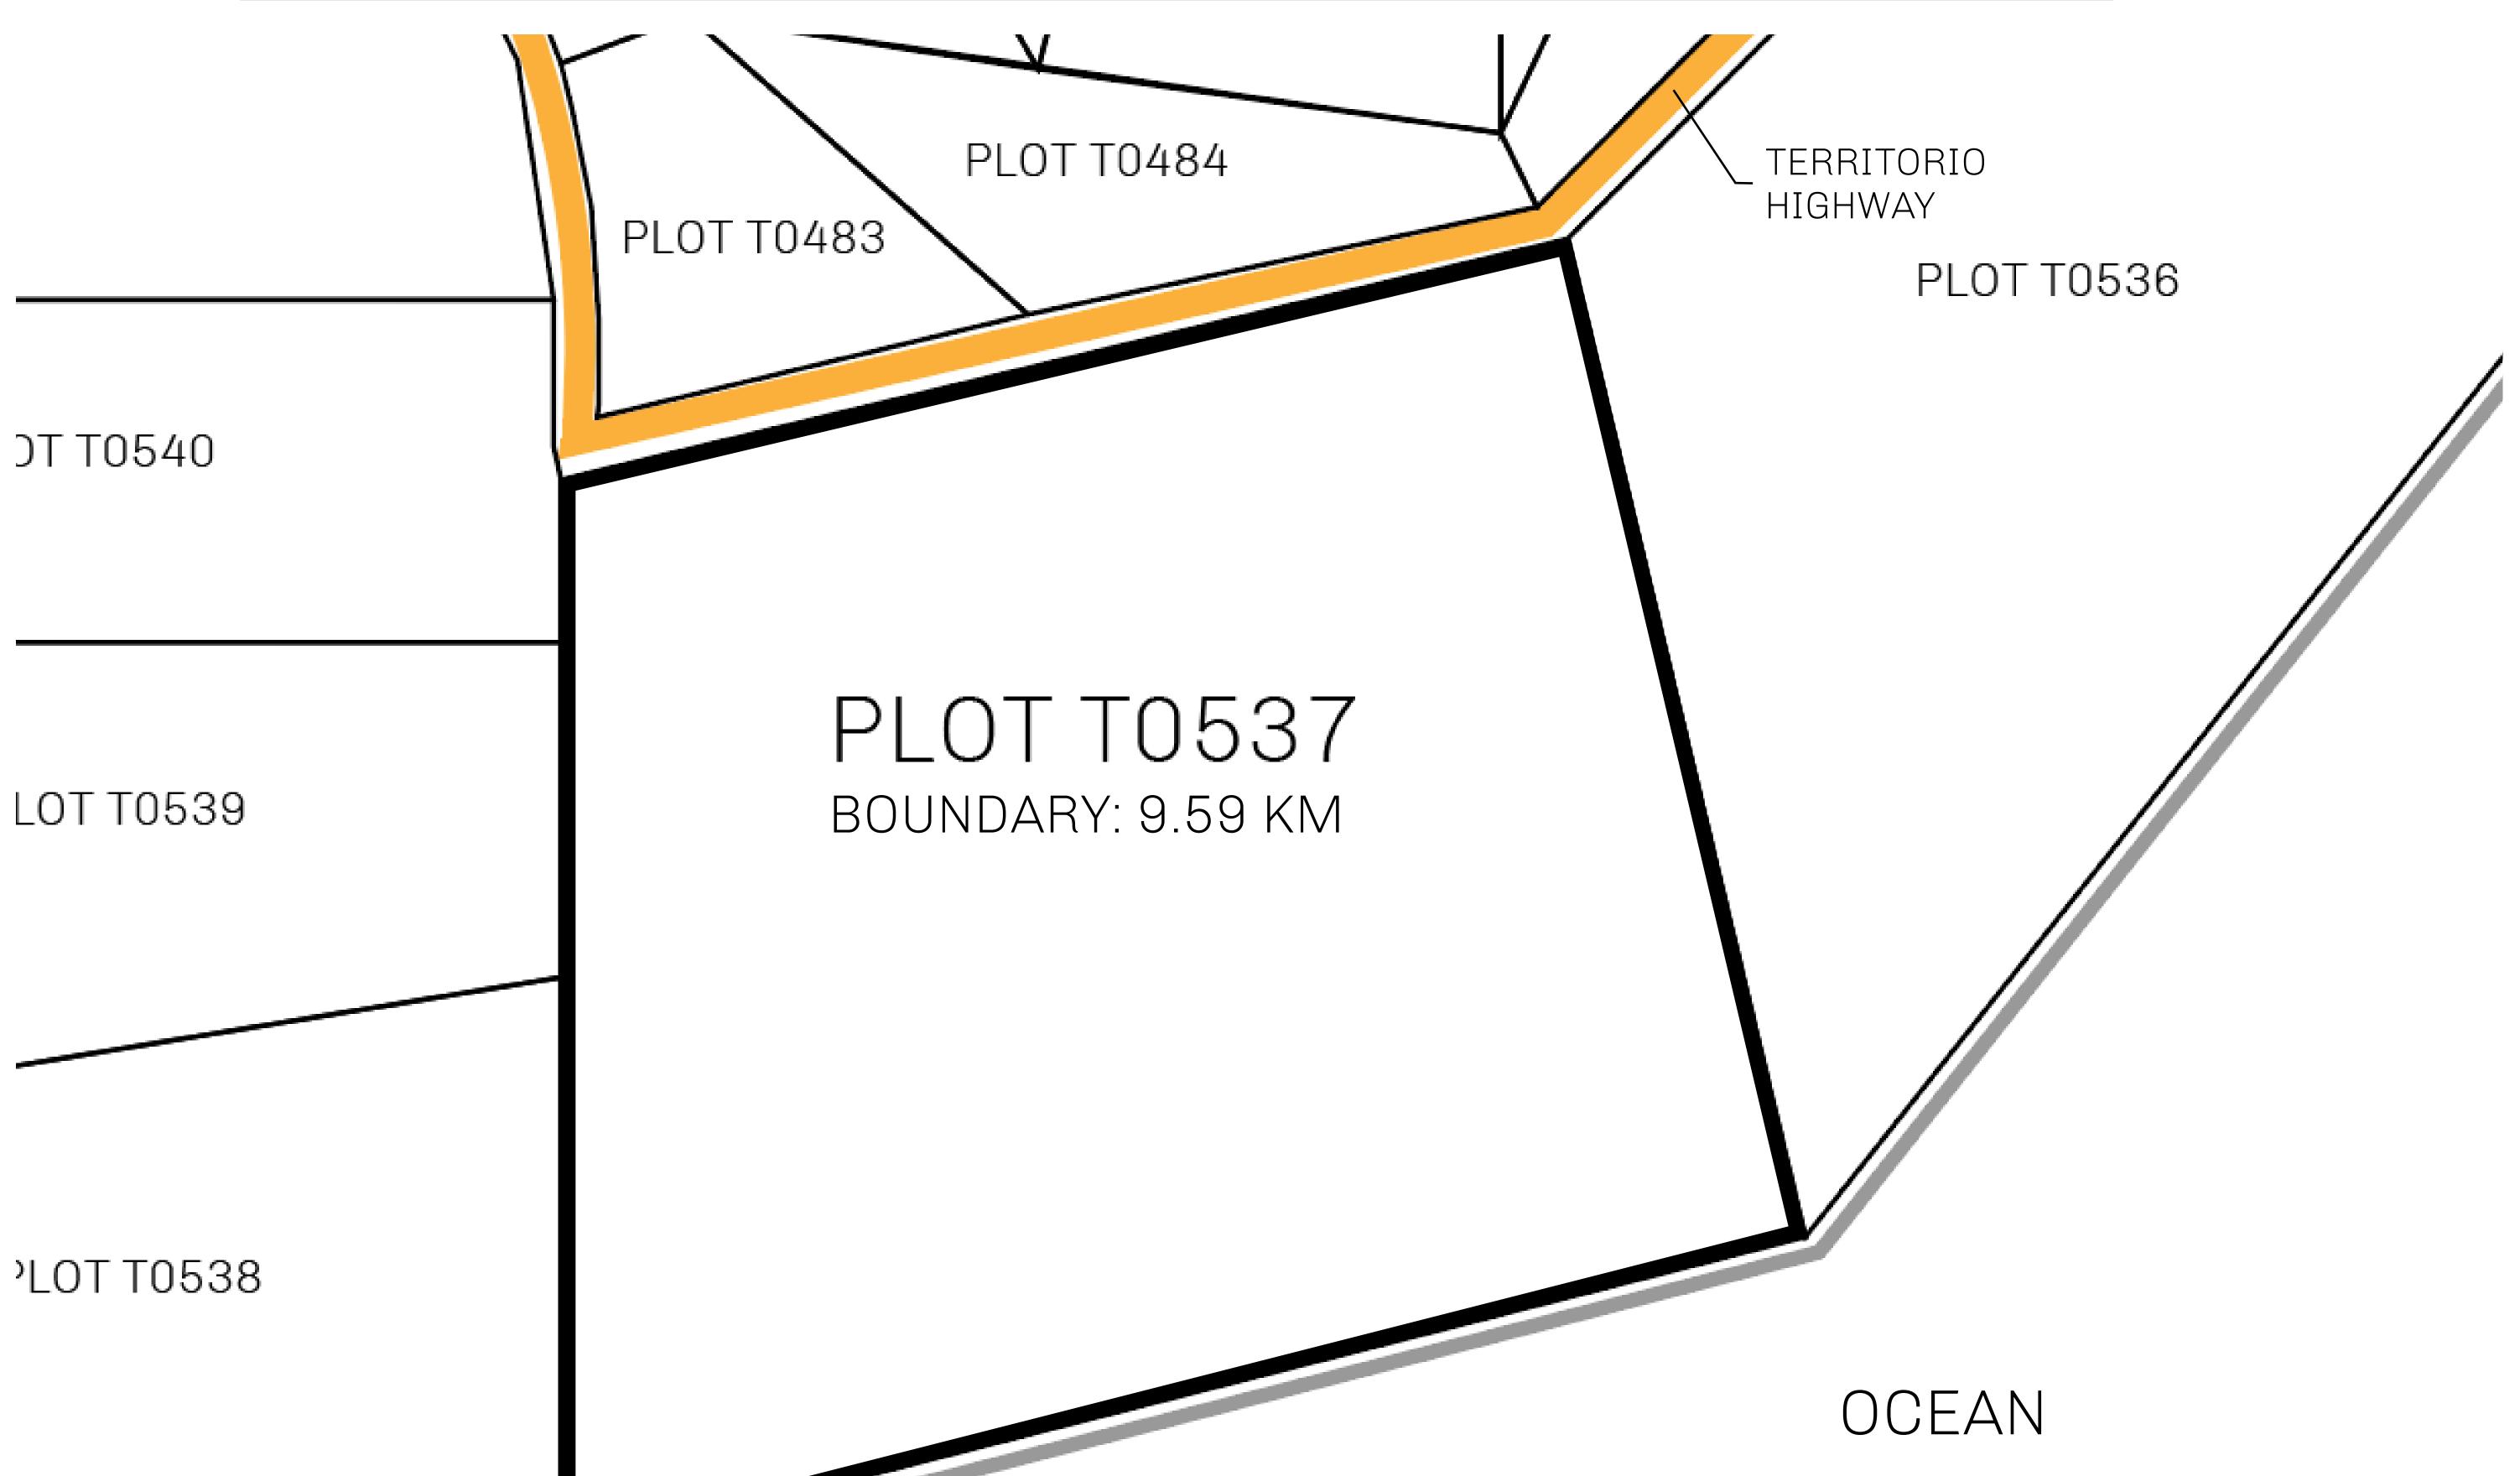

## GEOGRAPHY

COASTLINE
BORDERS
HIGHEST POINT
LOWEST POINT
PLOTS
SCALE

193.03 KM (119.94 MILES)
OCEAN, THE GREAT EMPIRE
MT ELEUTHERIA +1392 M
PUERTO DE LTT 0 M

1045

1:50000