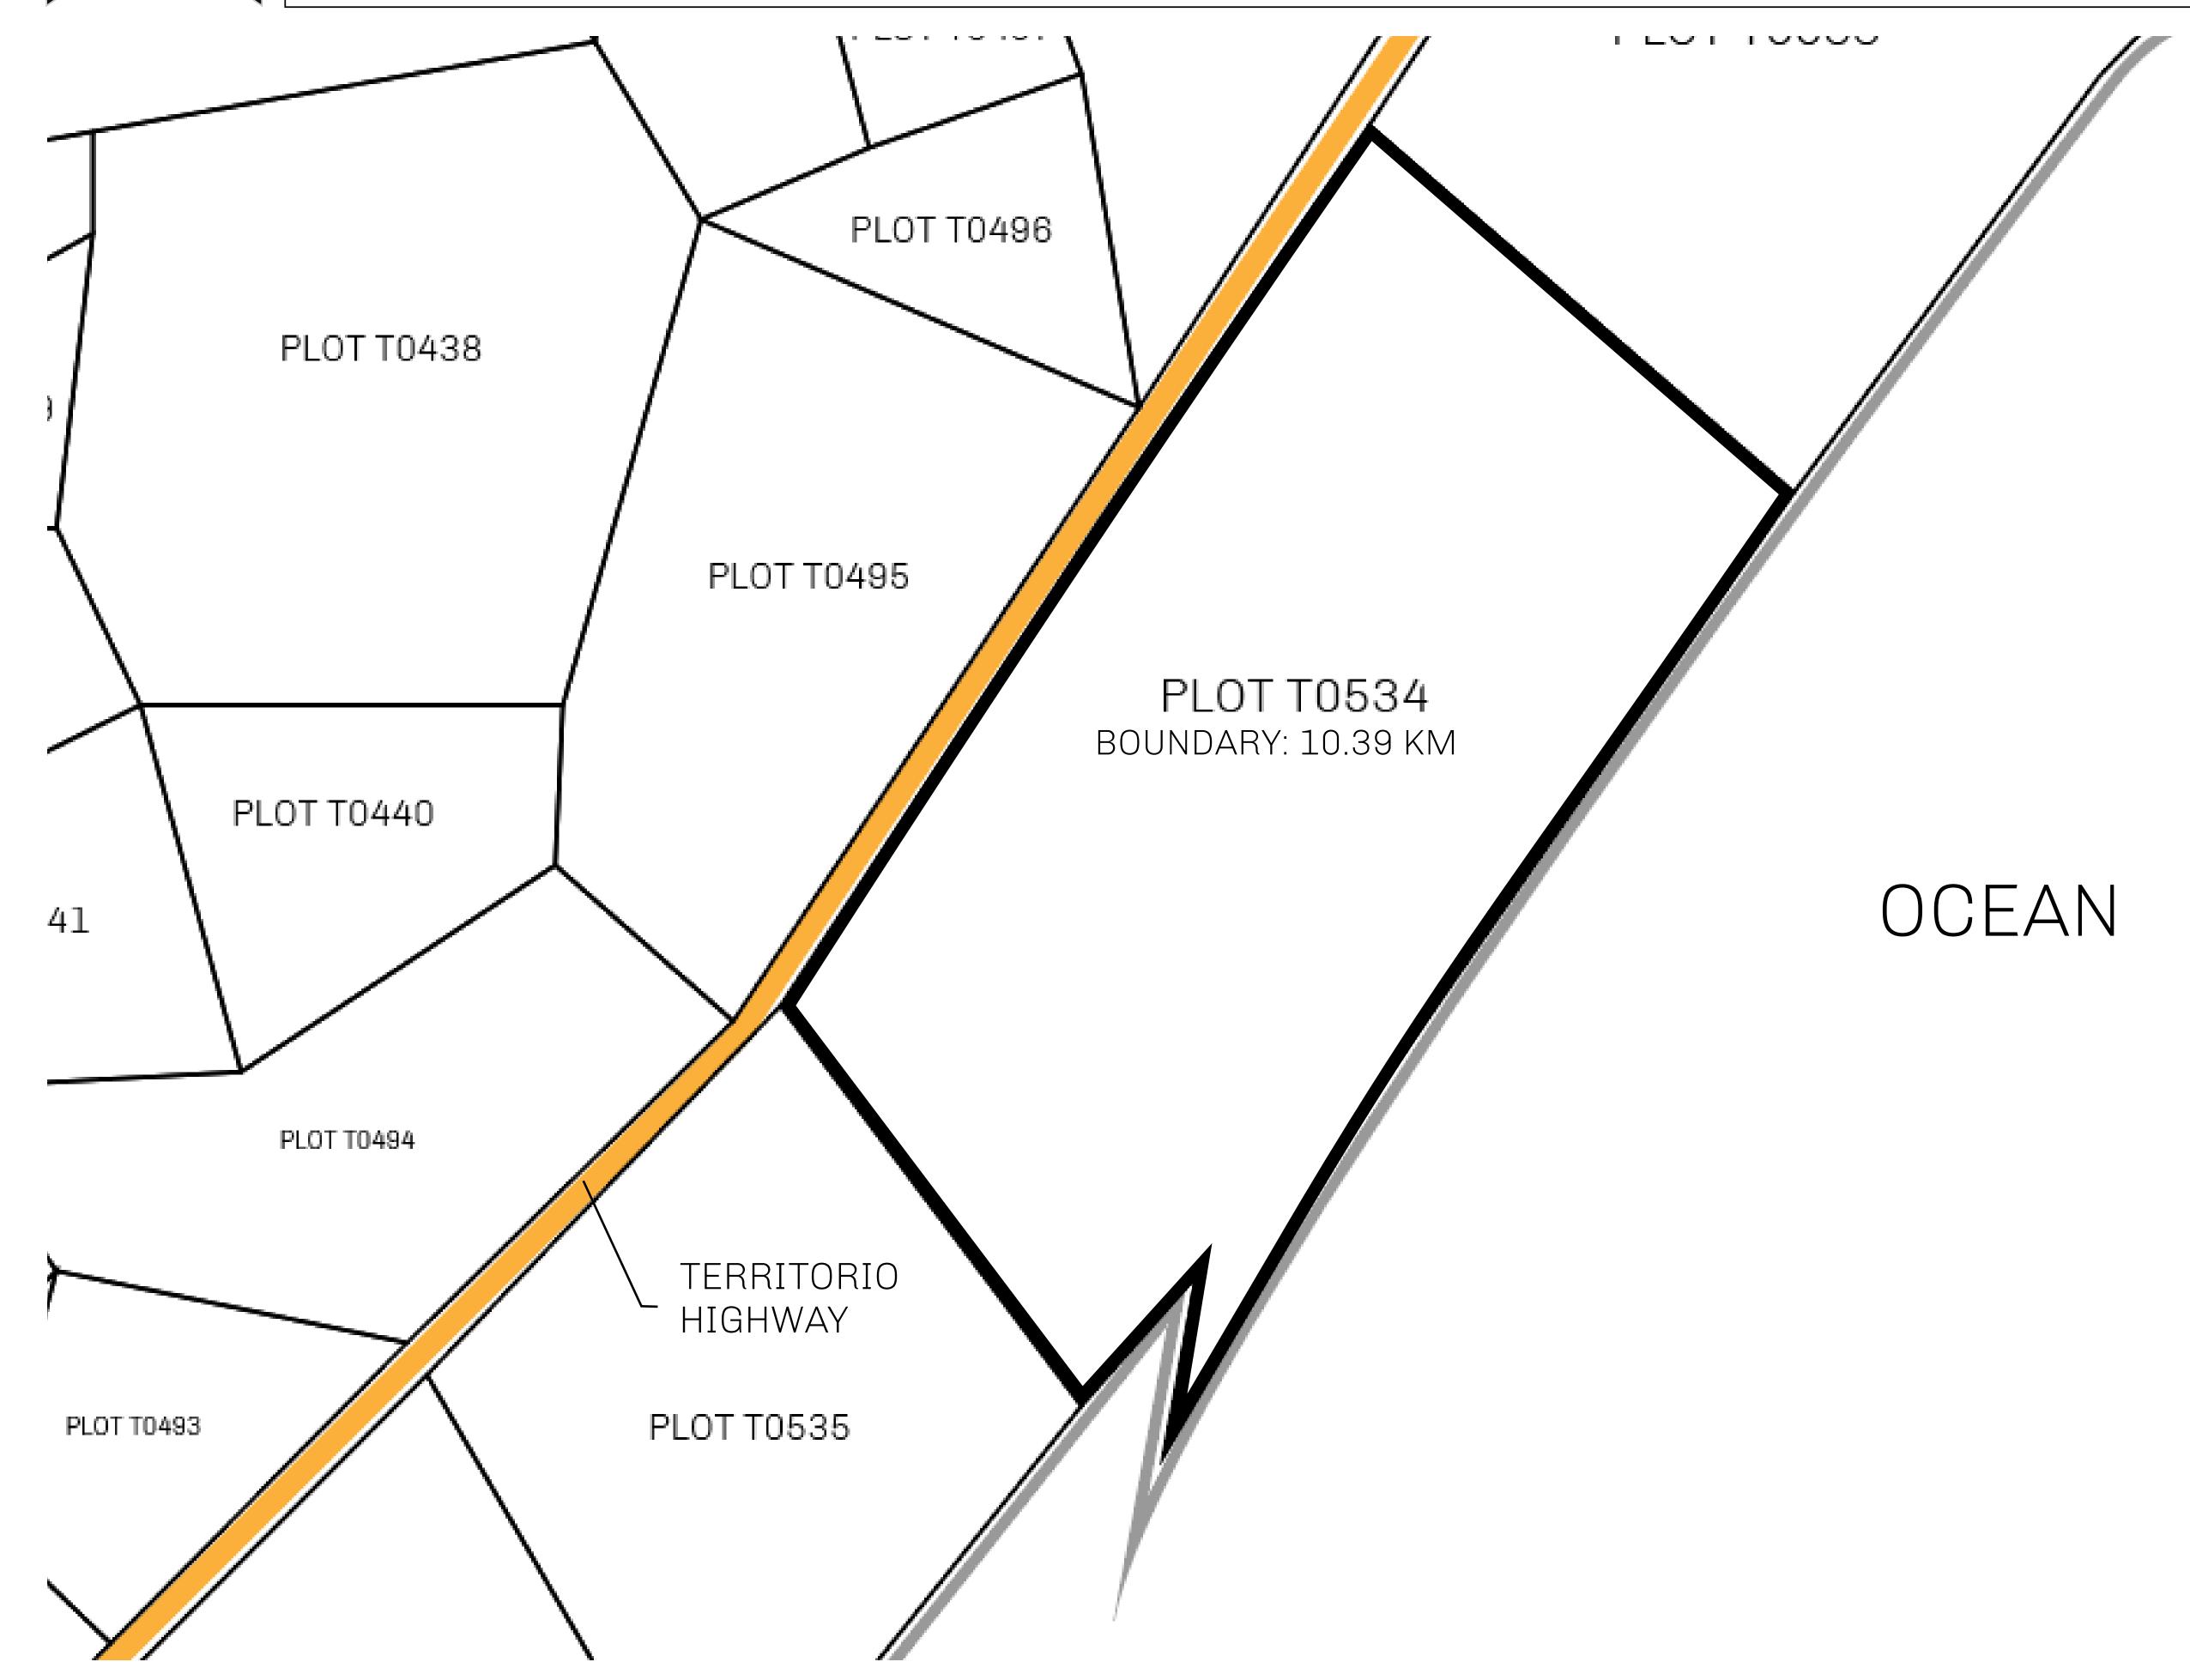

## GEOGRAPHY

COASTLINE
BORDERS
HIGHEST POINT
LOWEST POINT
PLOTS
SCALE

193.03 KM (119.94 MILES)
OCEAN, THE GREAT EMPIRE
MT ELEUTHERIA +1392 M
PUERTO DE LTT 0 M

1045

1:50000

## H.M. LNFT Land Registry

TITLE NUMBER

T0534-221121

ADMINISTRATIVE AREA

TERRITORIO LTT ST

ISSUED 22 November 2021 .

SCALE **1/50000** 

OWNER ENTITLEMENT