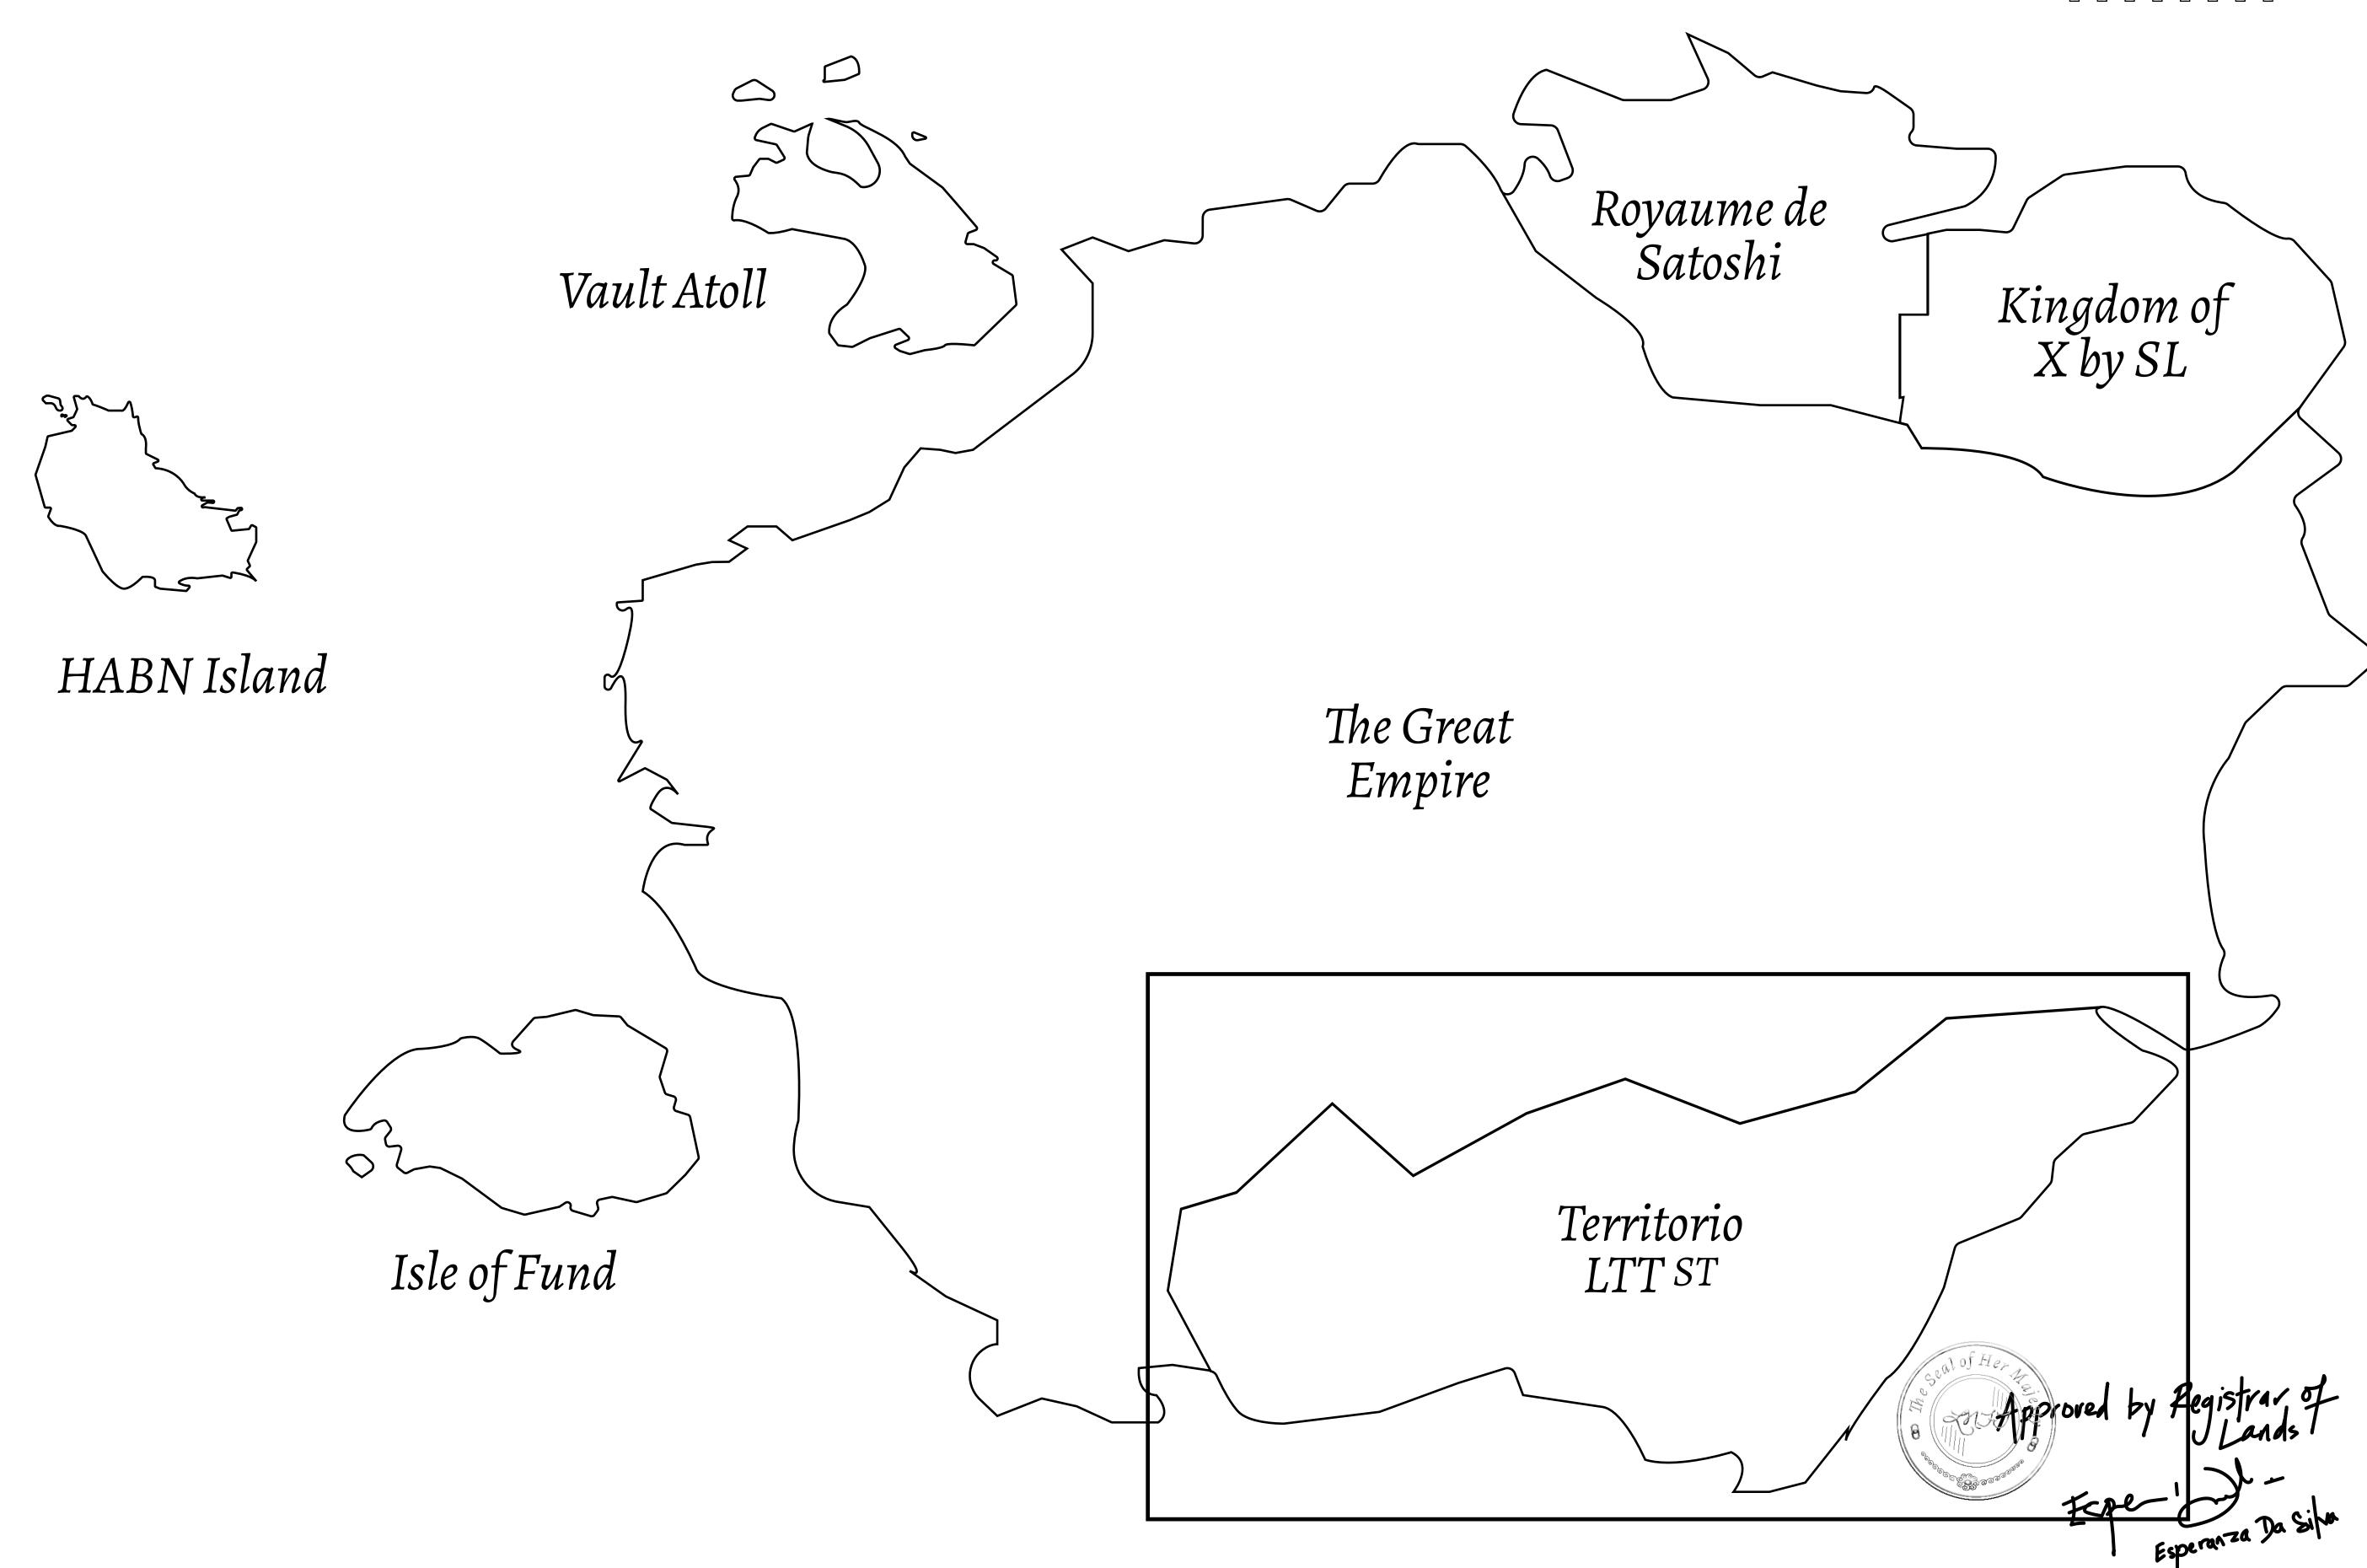

## THE SPANISH ARMADA

The most flamboyant of all of the states, this Spanish-speaking territory houses a clash of cultures. From the LTT trades in the El Mercado district to the solicitations for invites to the Great Empire, and even the traveling Caravans, it is a transient place; people are always on the move on the way to the Great Empire or a trek through the Dividing Range to the Royaume De Satoshi. Commerce uses derivations of LTT such as LTTE, LTTB, and LTTC.

## GEOGRAPHY

COASTLINE
BORDERS
HIGHEST POINT
LOWEST POINT
PLOTS
SCALE

193.03 KM (119.94 MILES)
OCEAN, THE GREAT EMPIRE
MT ELEUTHERIA +1392 M
PUERTO DE LTT 0 M

1045

1:50000

## H.M. LNFT Land Registry

TITLE NUMBER

T0534-221121

ADMINISTRATIVE AREA

TERRITORIO LTT ST

ISSUED 22 November 2021 .

SCALE **1/50000** 

OWNER ENTITLEMENT