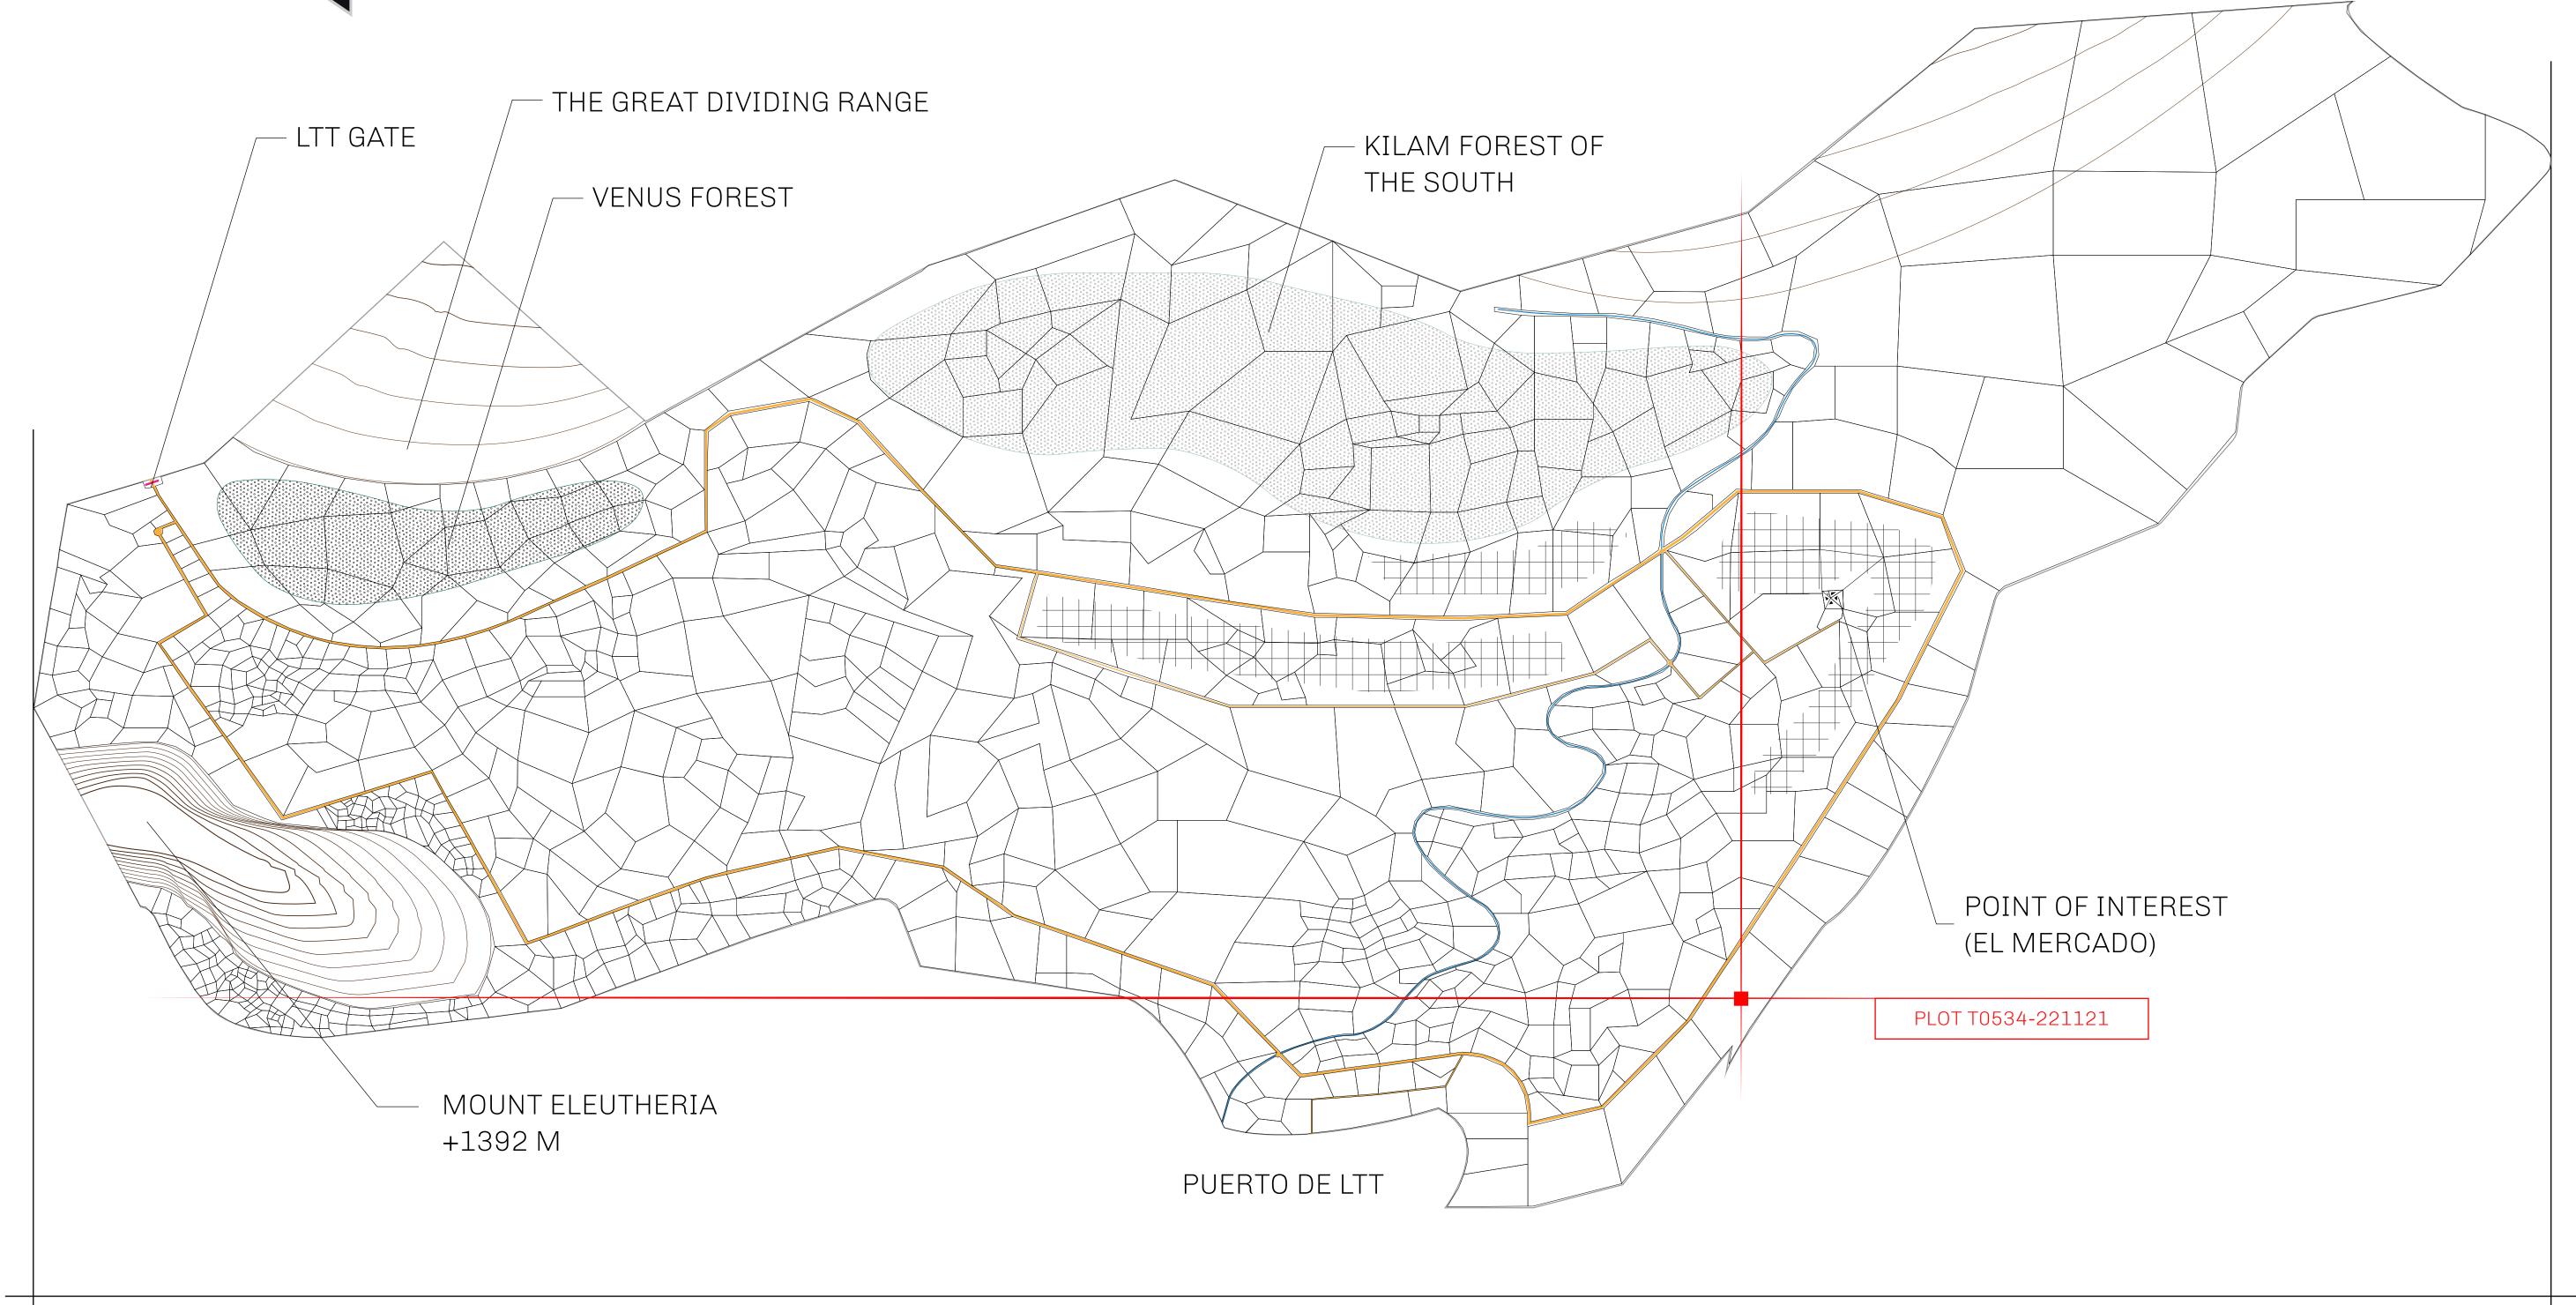

## THE SPANISH ARMADA

The most flamboyant of all of the states, this Spanish-speaking territory houses a clash of cultures. From the LTT trades in the El Mercado district to the solicitations for invites to the Great Empire, and even the traveling Caravans, it is a transient place; people are always on the move on the way to the Great Empire or a trek through the Dividing Range to the Royaume De Satoshi. Commerce uses derivations of LTT such as LTTE, LTTB, and LTTC.

## GEOGRAPHY

COASTLINE
BORDERS
HIGHEST POINT
LOWEST POINT
PLOTS
SCALE

193.03 KM (119.94 MILES)
OCEAN, THE GREAT EMPIRE
MT ELEUTHERIA +1392 M
PUERTO DE LTT 0 M

1045

1:50000

## H.M. LNFT Land Registry

TITLE NUMBER

T0534-221121

ADMINISTRATIVE AREA

TERRITORIO LTT ST

ISSUED 22 November 2021 .

SCALE **1/50000** 

OWNER ENTITLEMENT