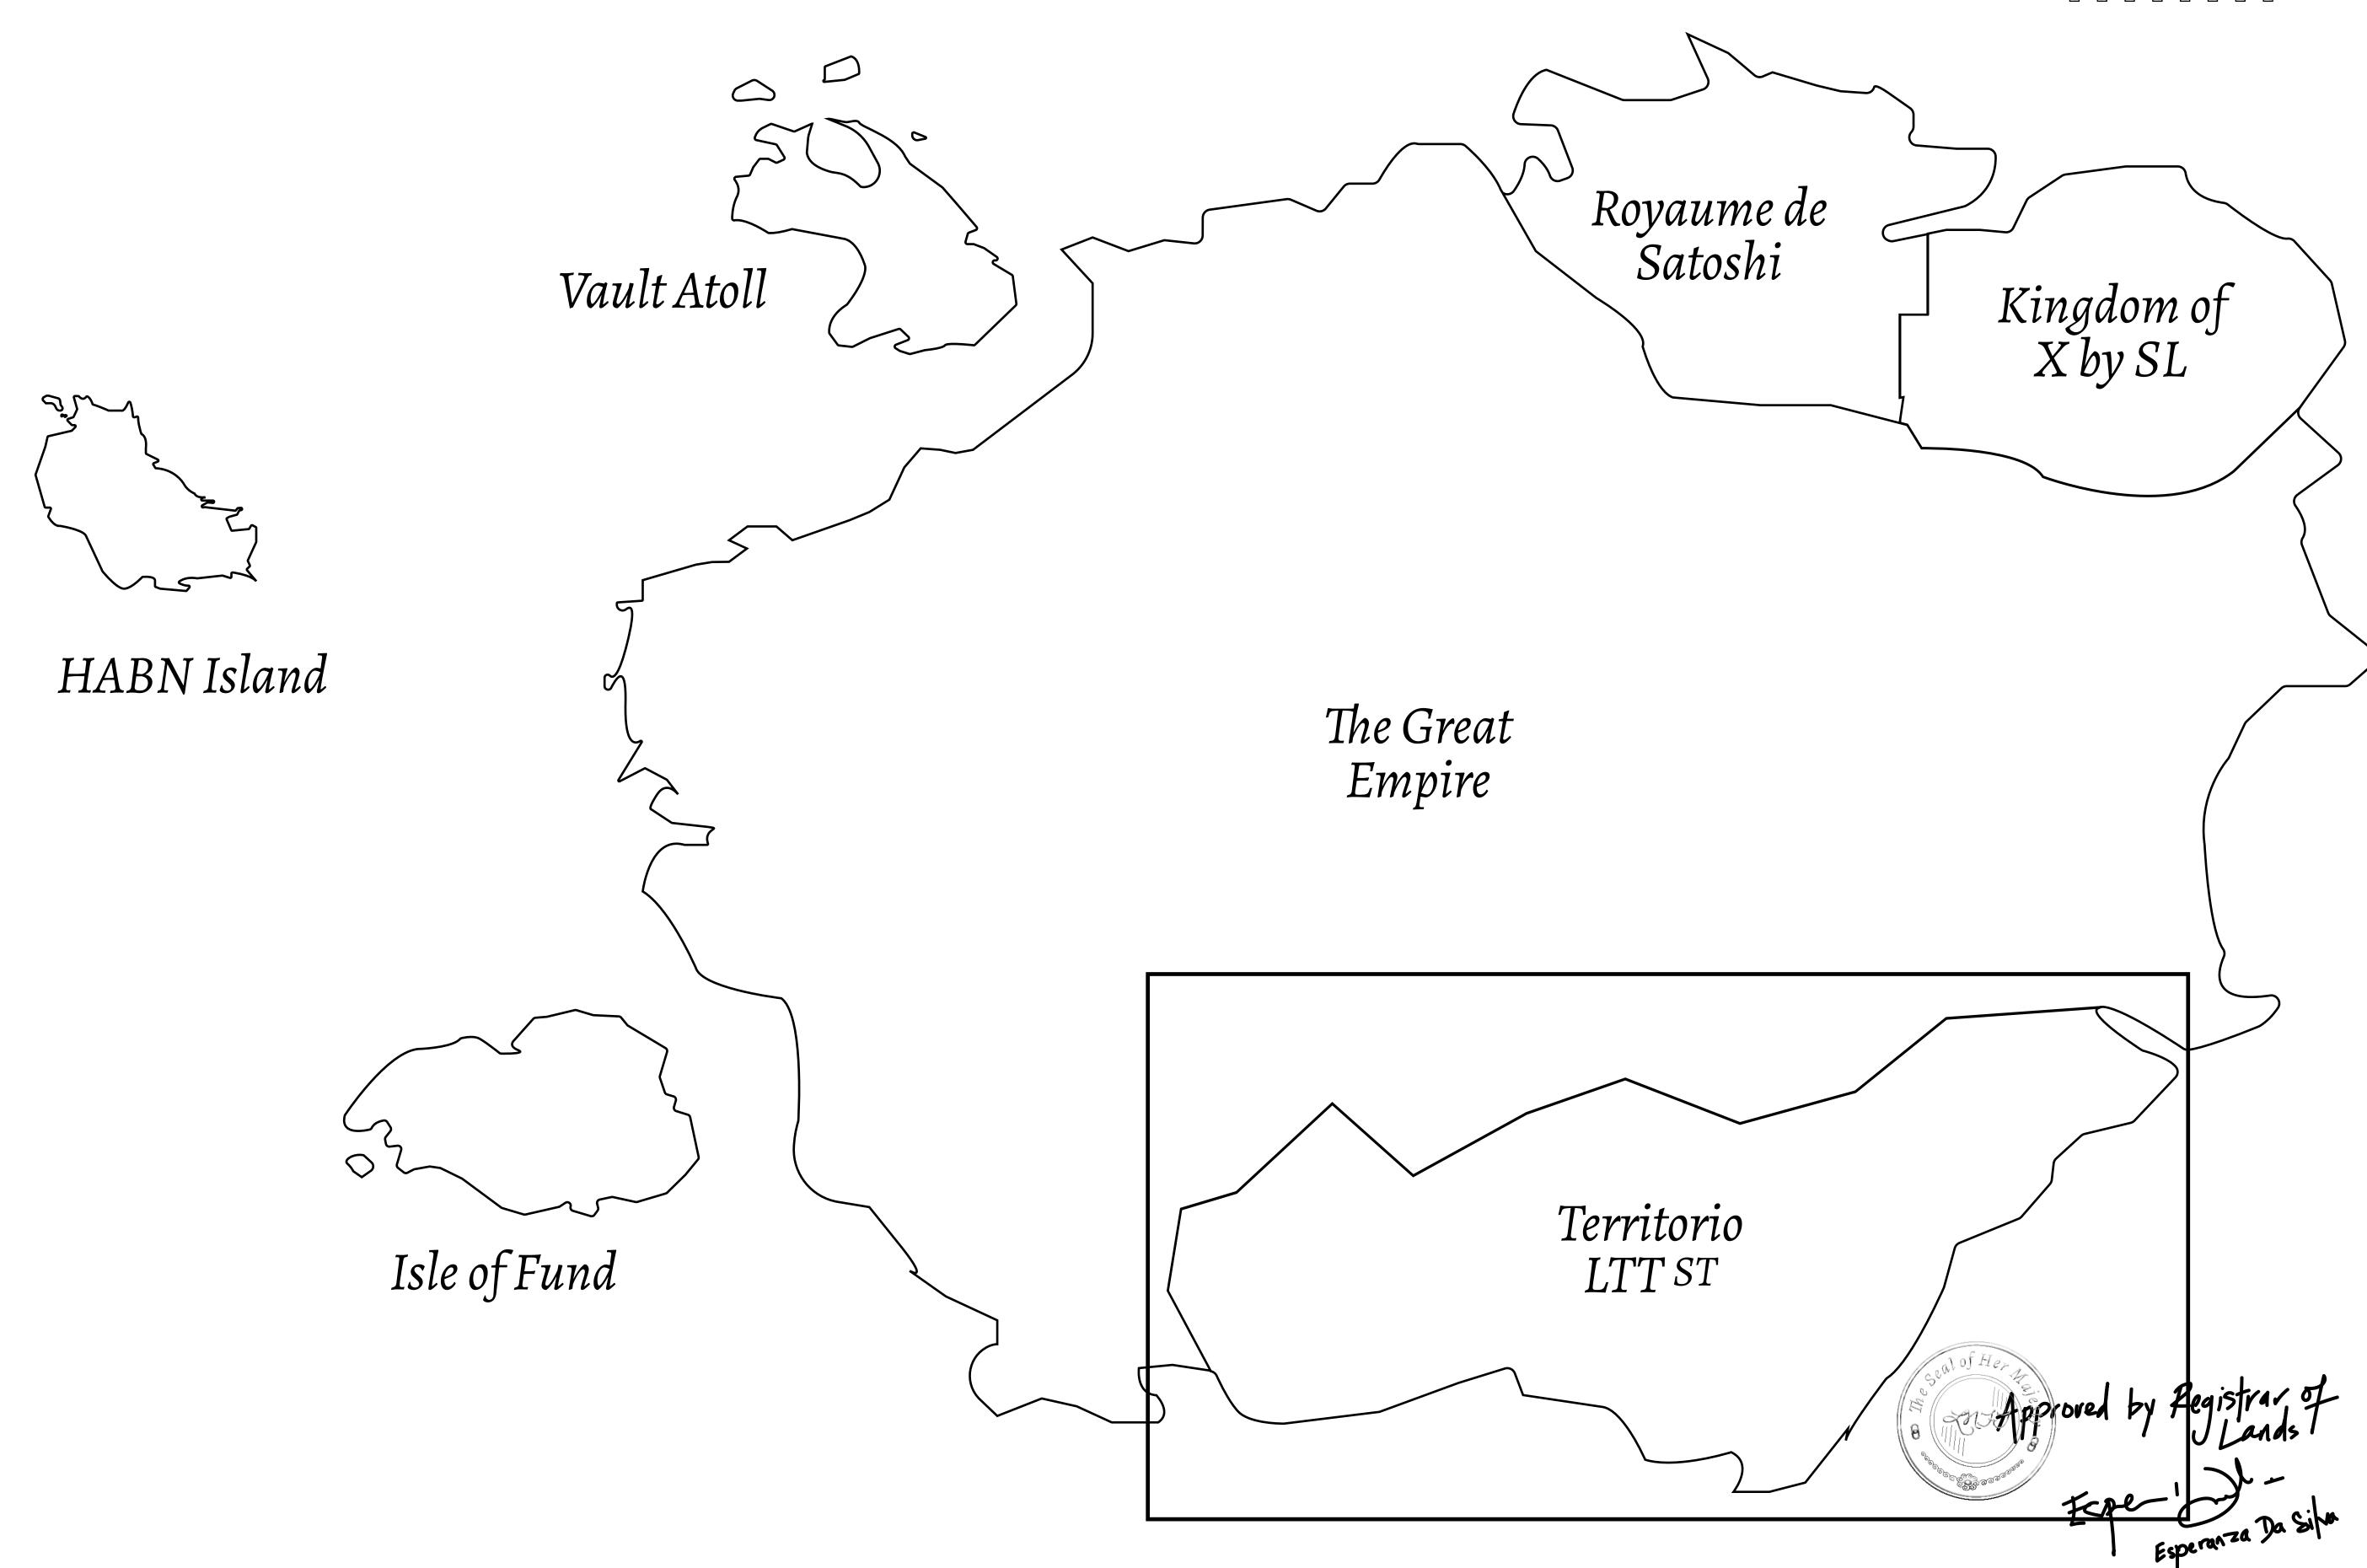

## THE SPANISH ARMADA

The most flamboyant of all of the states, this Spanish-speaking territory houses a clash of cultures. From the LTT trades in the El Mercado district to the solicitations for invites to the Great Empire, and even the traveling Caravans, it is a transient place; people are always on the move on the way to the Great Empire or a trek through the Dividing Range to the Royaume De Satoshi. Commerce uses derivations of LTT such as LTTE, LTTB, and LTTC.

## GEOGRAPHY

COASTLINE
BORDERS
HIGHEST POINT
LOWEST POINT
PLOTS
SCALE

193.03 KM (119.94 MILES)
OCEAN, THE GREAT EMPIRE
MT ELEUTHERIA +1392 M
PUERTO DE LTT 0 M
1045

1:50000

## H.M. LNFT Land Registry

T0533-221121

TITLE NUMBER

ADMINISTRATIVE AREA

TERRITORIO LTT ST

ISSUED 22 November 2021 ...

SCALE **1/50000** 

OWNER ENTITLEMENT