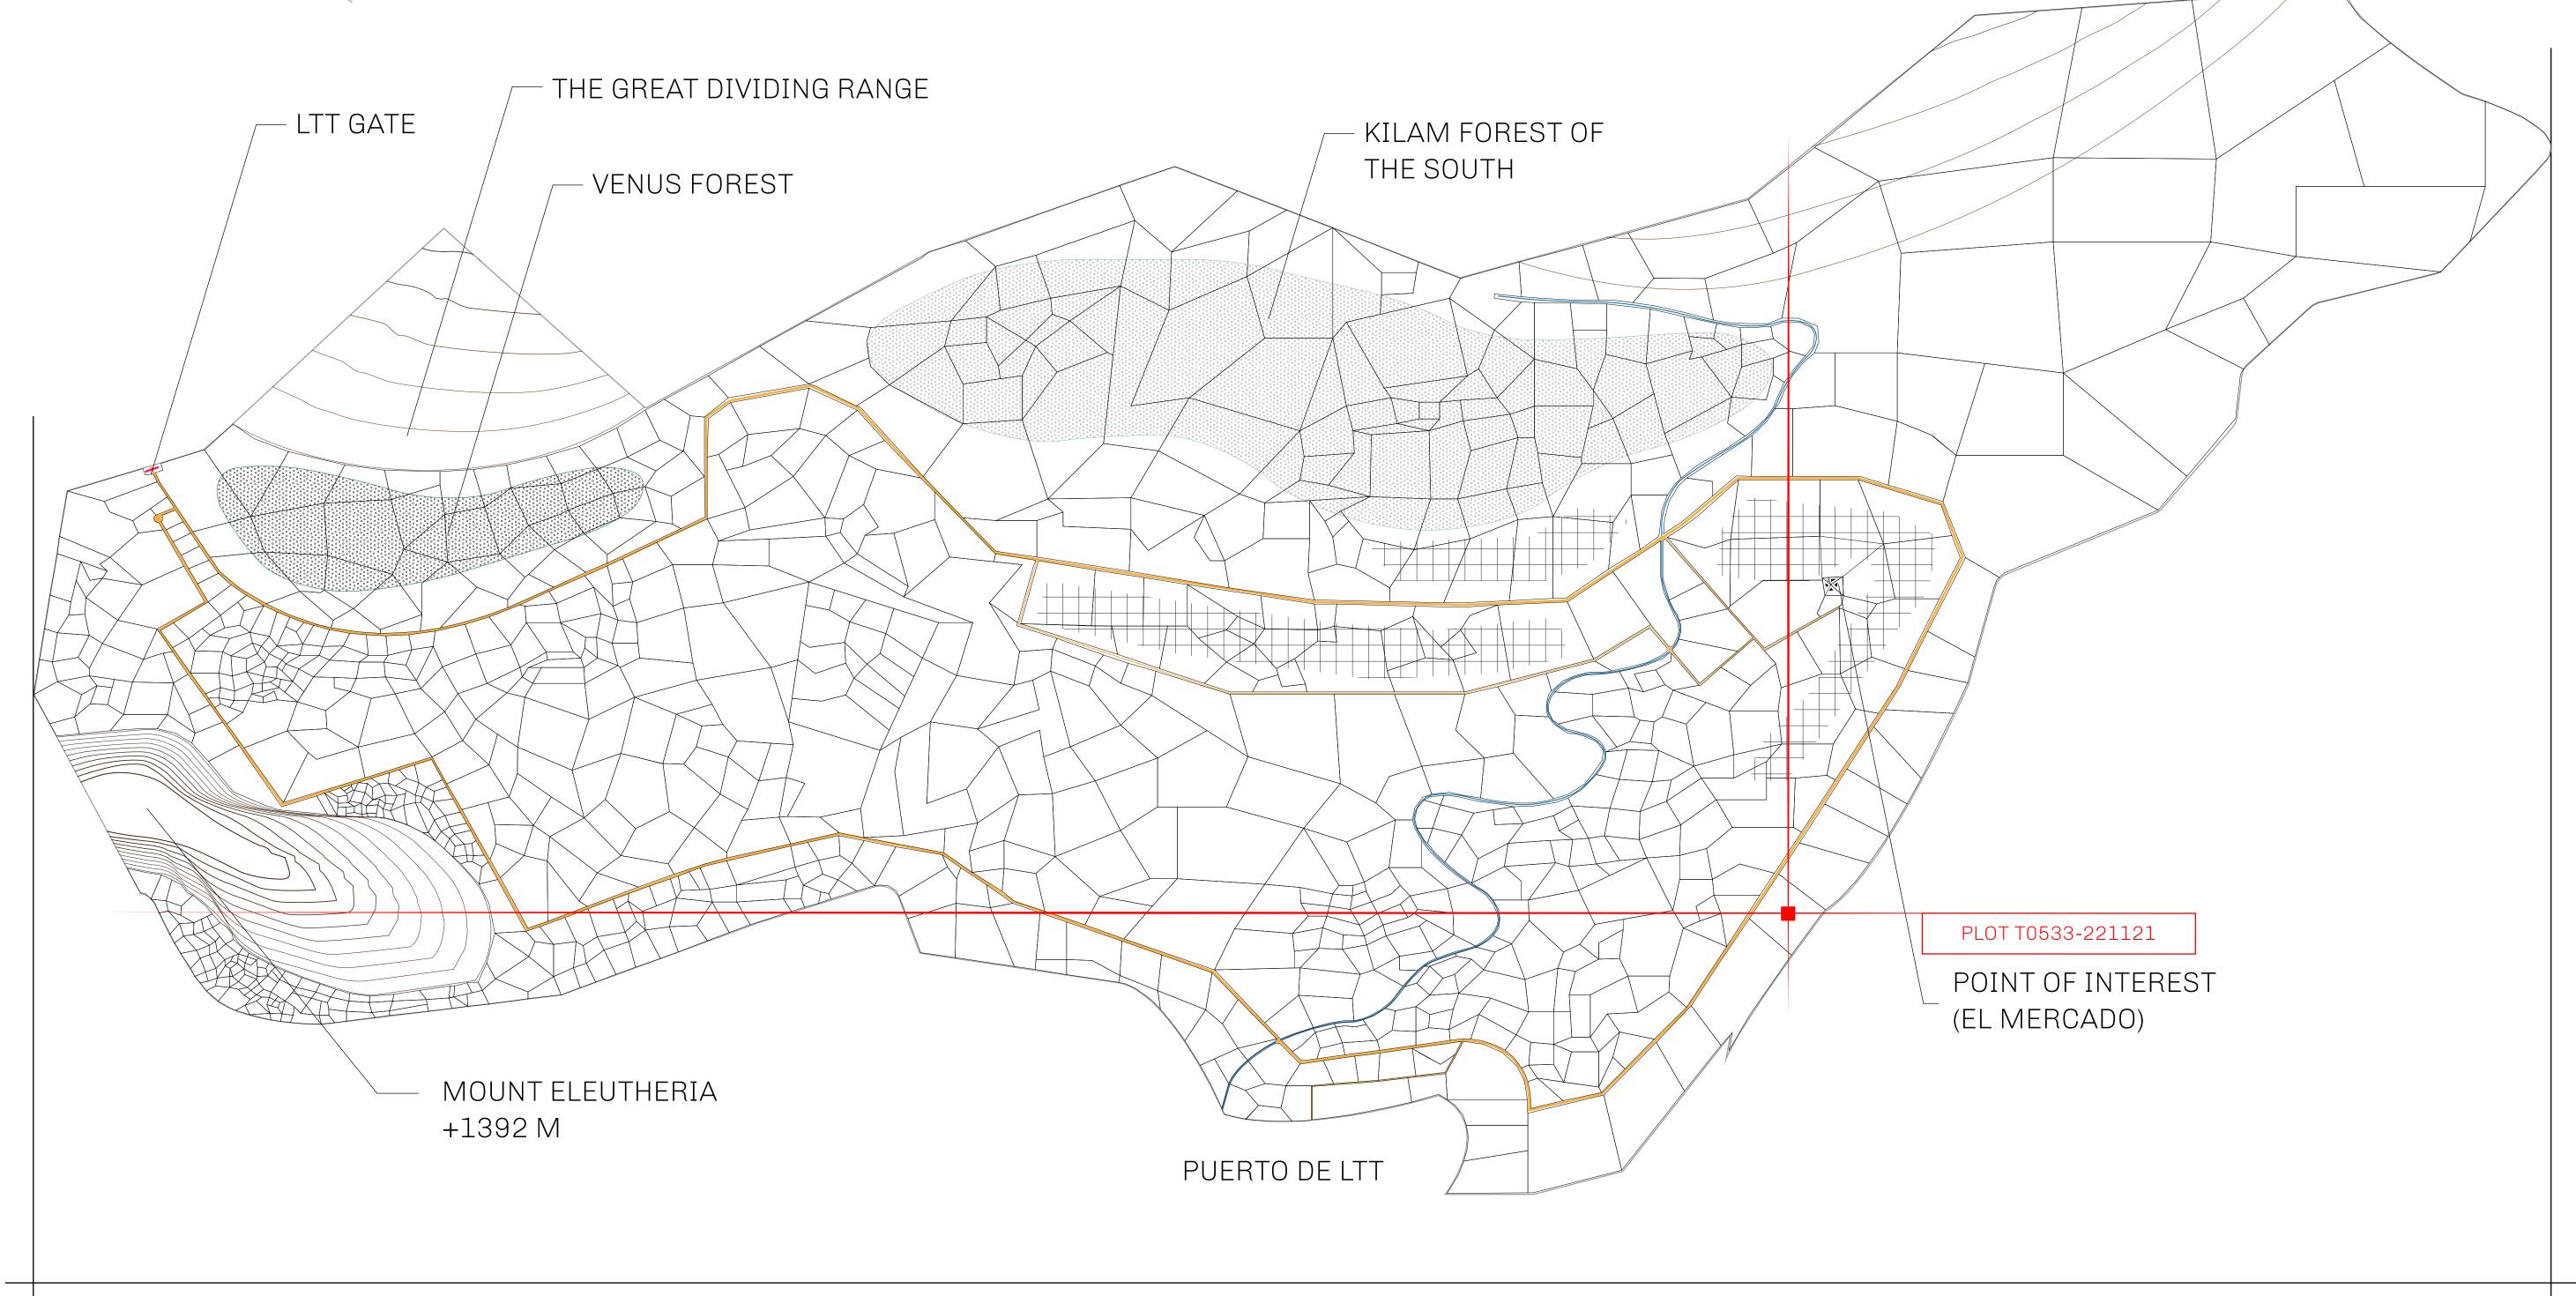

## THE SPANISH ARMADA

The most flamboyant of all of the states, this Spanish-speaking territory houses a clash of cultures. From the LTT trades in the El Mercado district to the solicitations for invites to the Great Empire, and even the traveling Caravans, it is a transient place; people are always on the move on the way to the Great Empire or a trek through the Dividing Range to the Royaume De Satoshi. Commerce uses derivations of LTT such as LTTE, LTTB, and LTTC.

## GEOGRAPHY

COASTLINE
BORDERS
HIGHEST POINT
LOWEST POINT
PLOTS
SCALE

193.03 KM (119.94 MILES)
OCEAN, THE GREAT EMPIRE
MT ELEUTHERIA +1392 M
PUERTO DE LTT 0 M
1045

1:50000