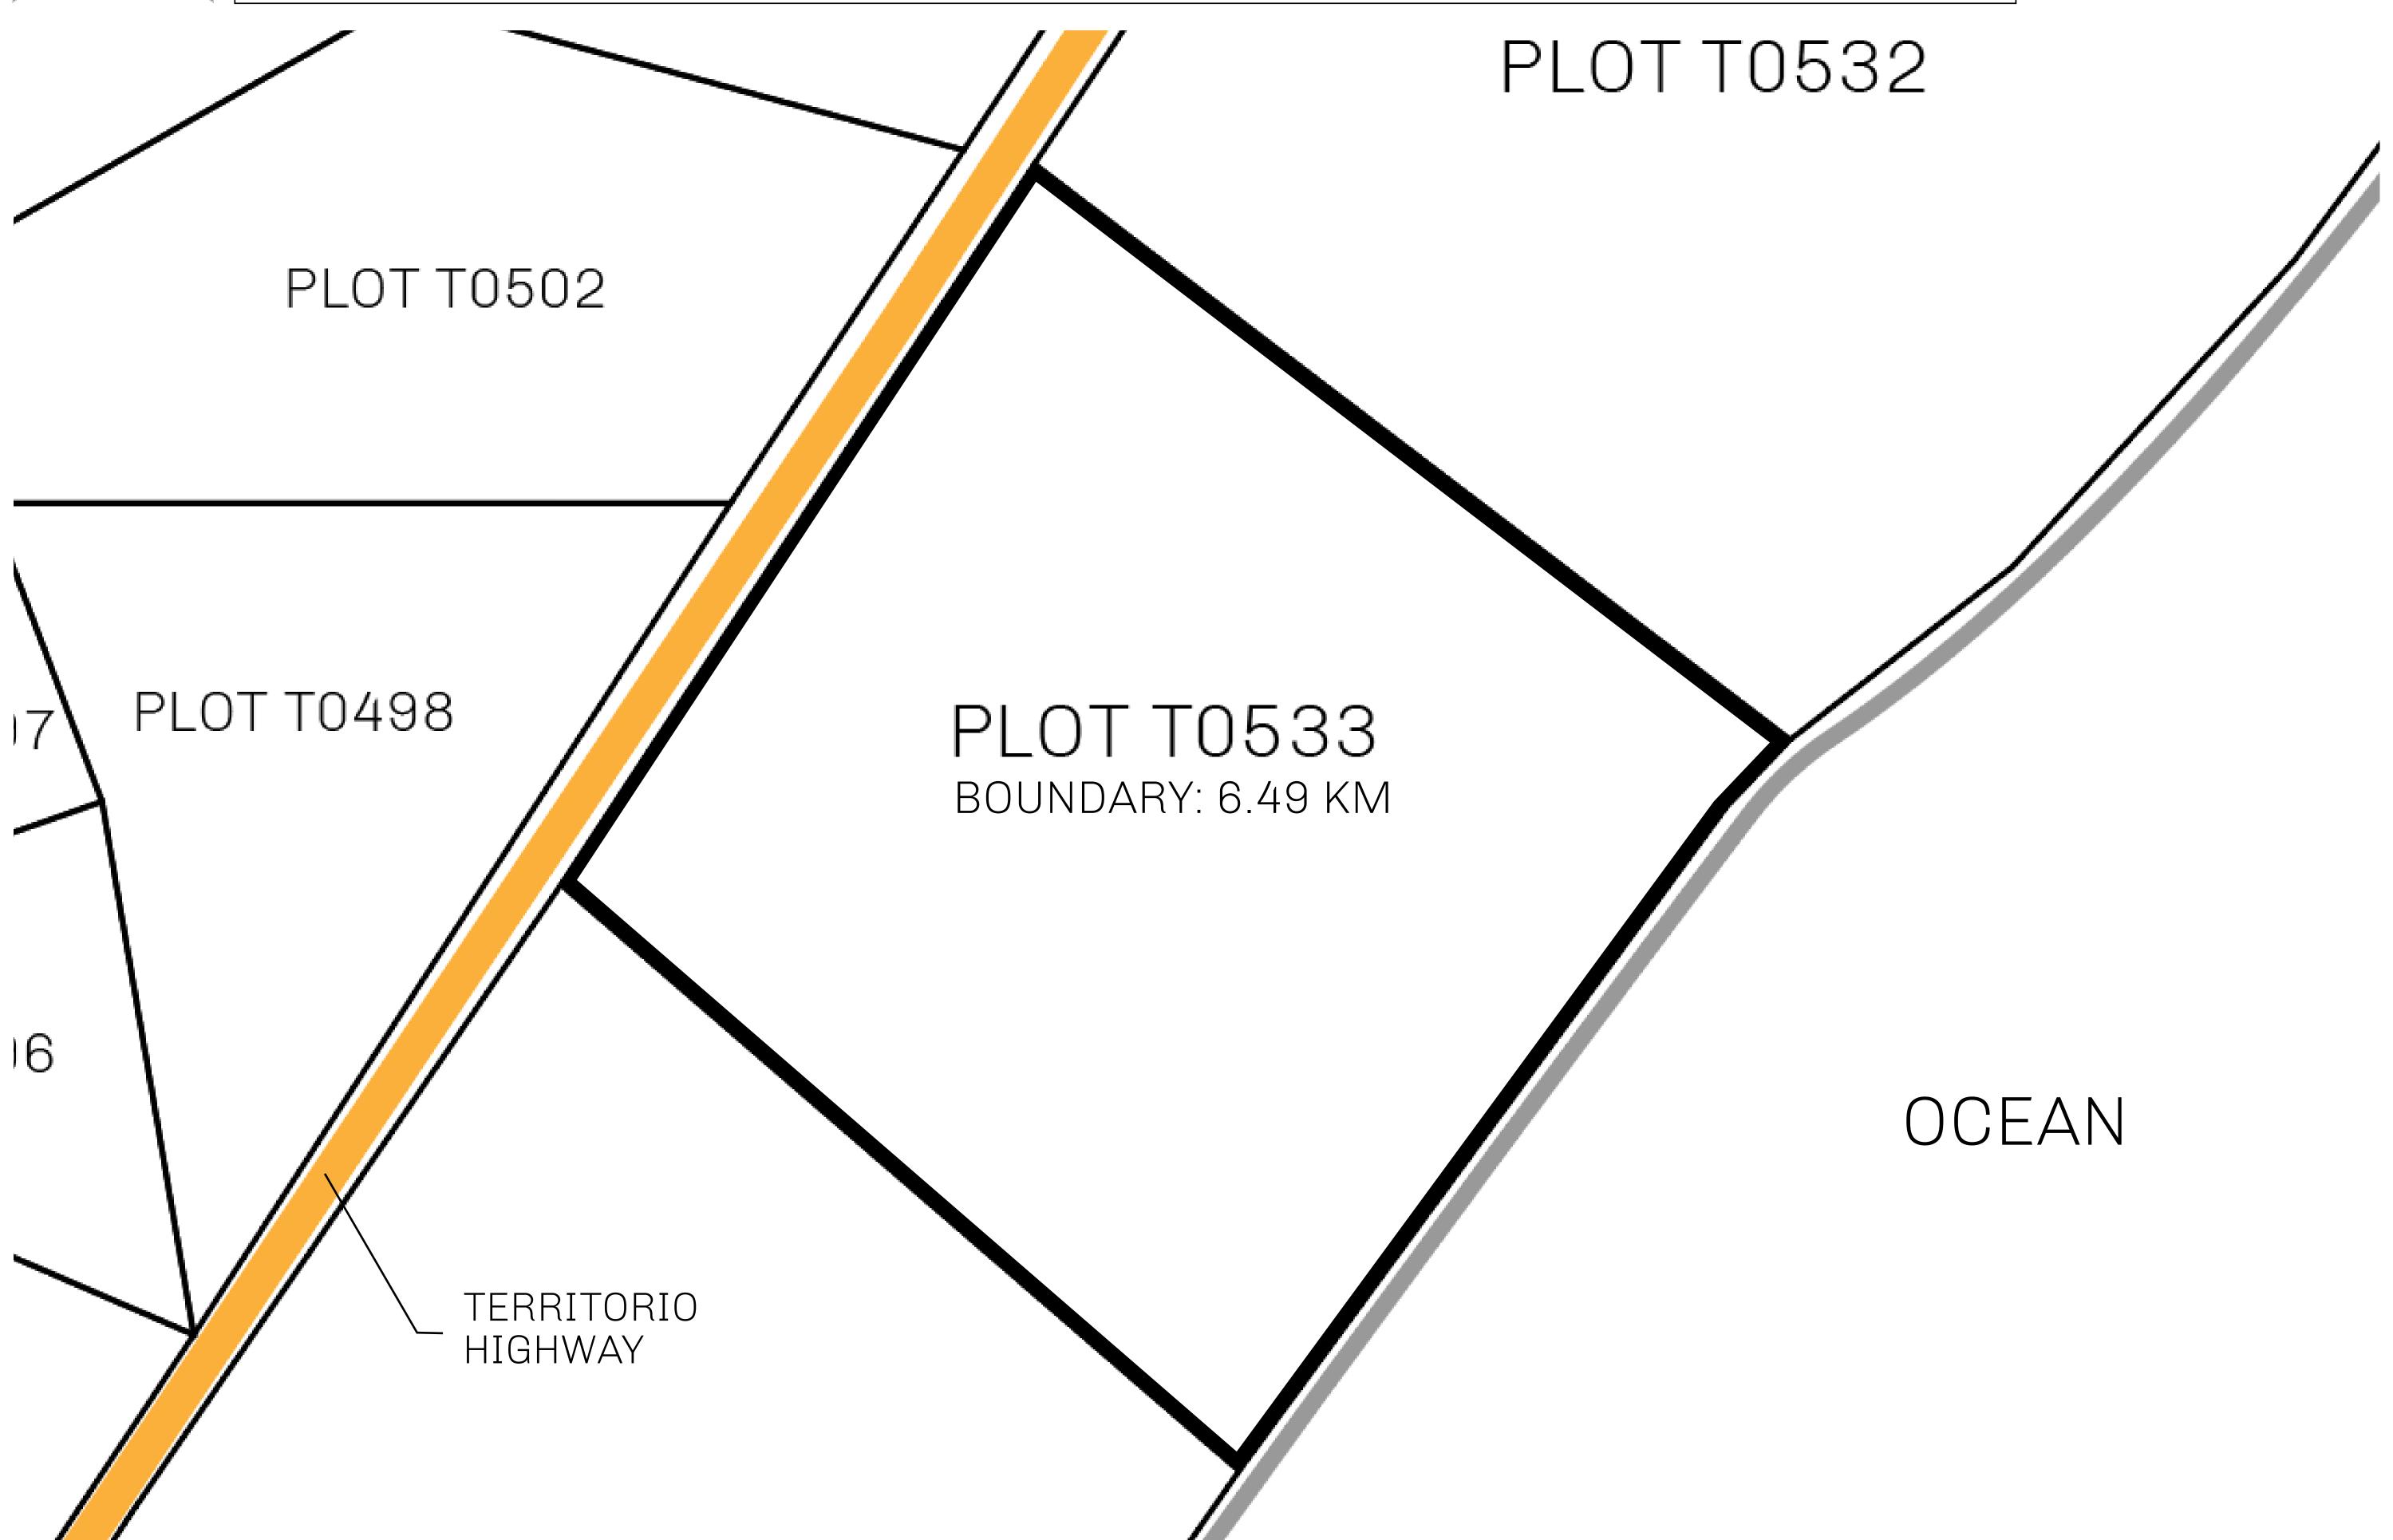

## H.M. LNFT Land Registry

T0533-221121

TITLE NUMBER

ADMINISTRATIVE AREA

TERRITORIO LTT ST

ISSUED 22 November 2021 ...

SCALE **1/50000** 

OWNER ENTITLEMENT