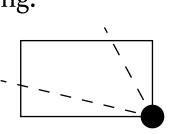

## OCEAN

**OFFICIAL PERSPECTIVE SHEET FOR FILING** 

Indicate vantage point for each drawing. Copy and mark each sheet required prior to filing.

Guide - Vantage point should be indicated as shown in the diagram: