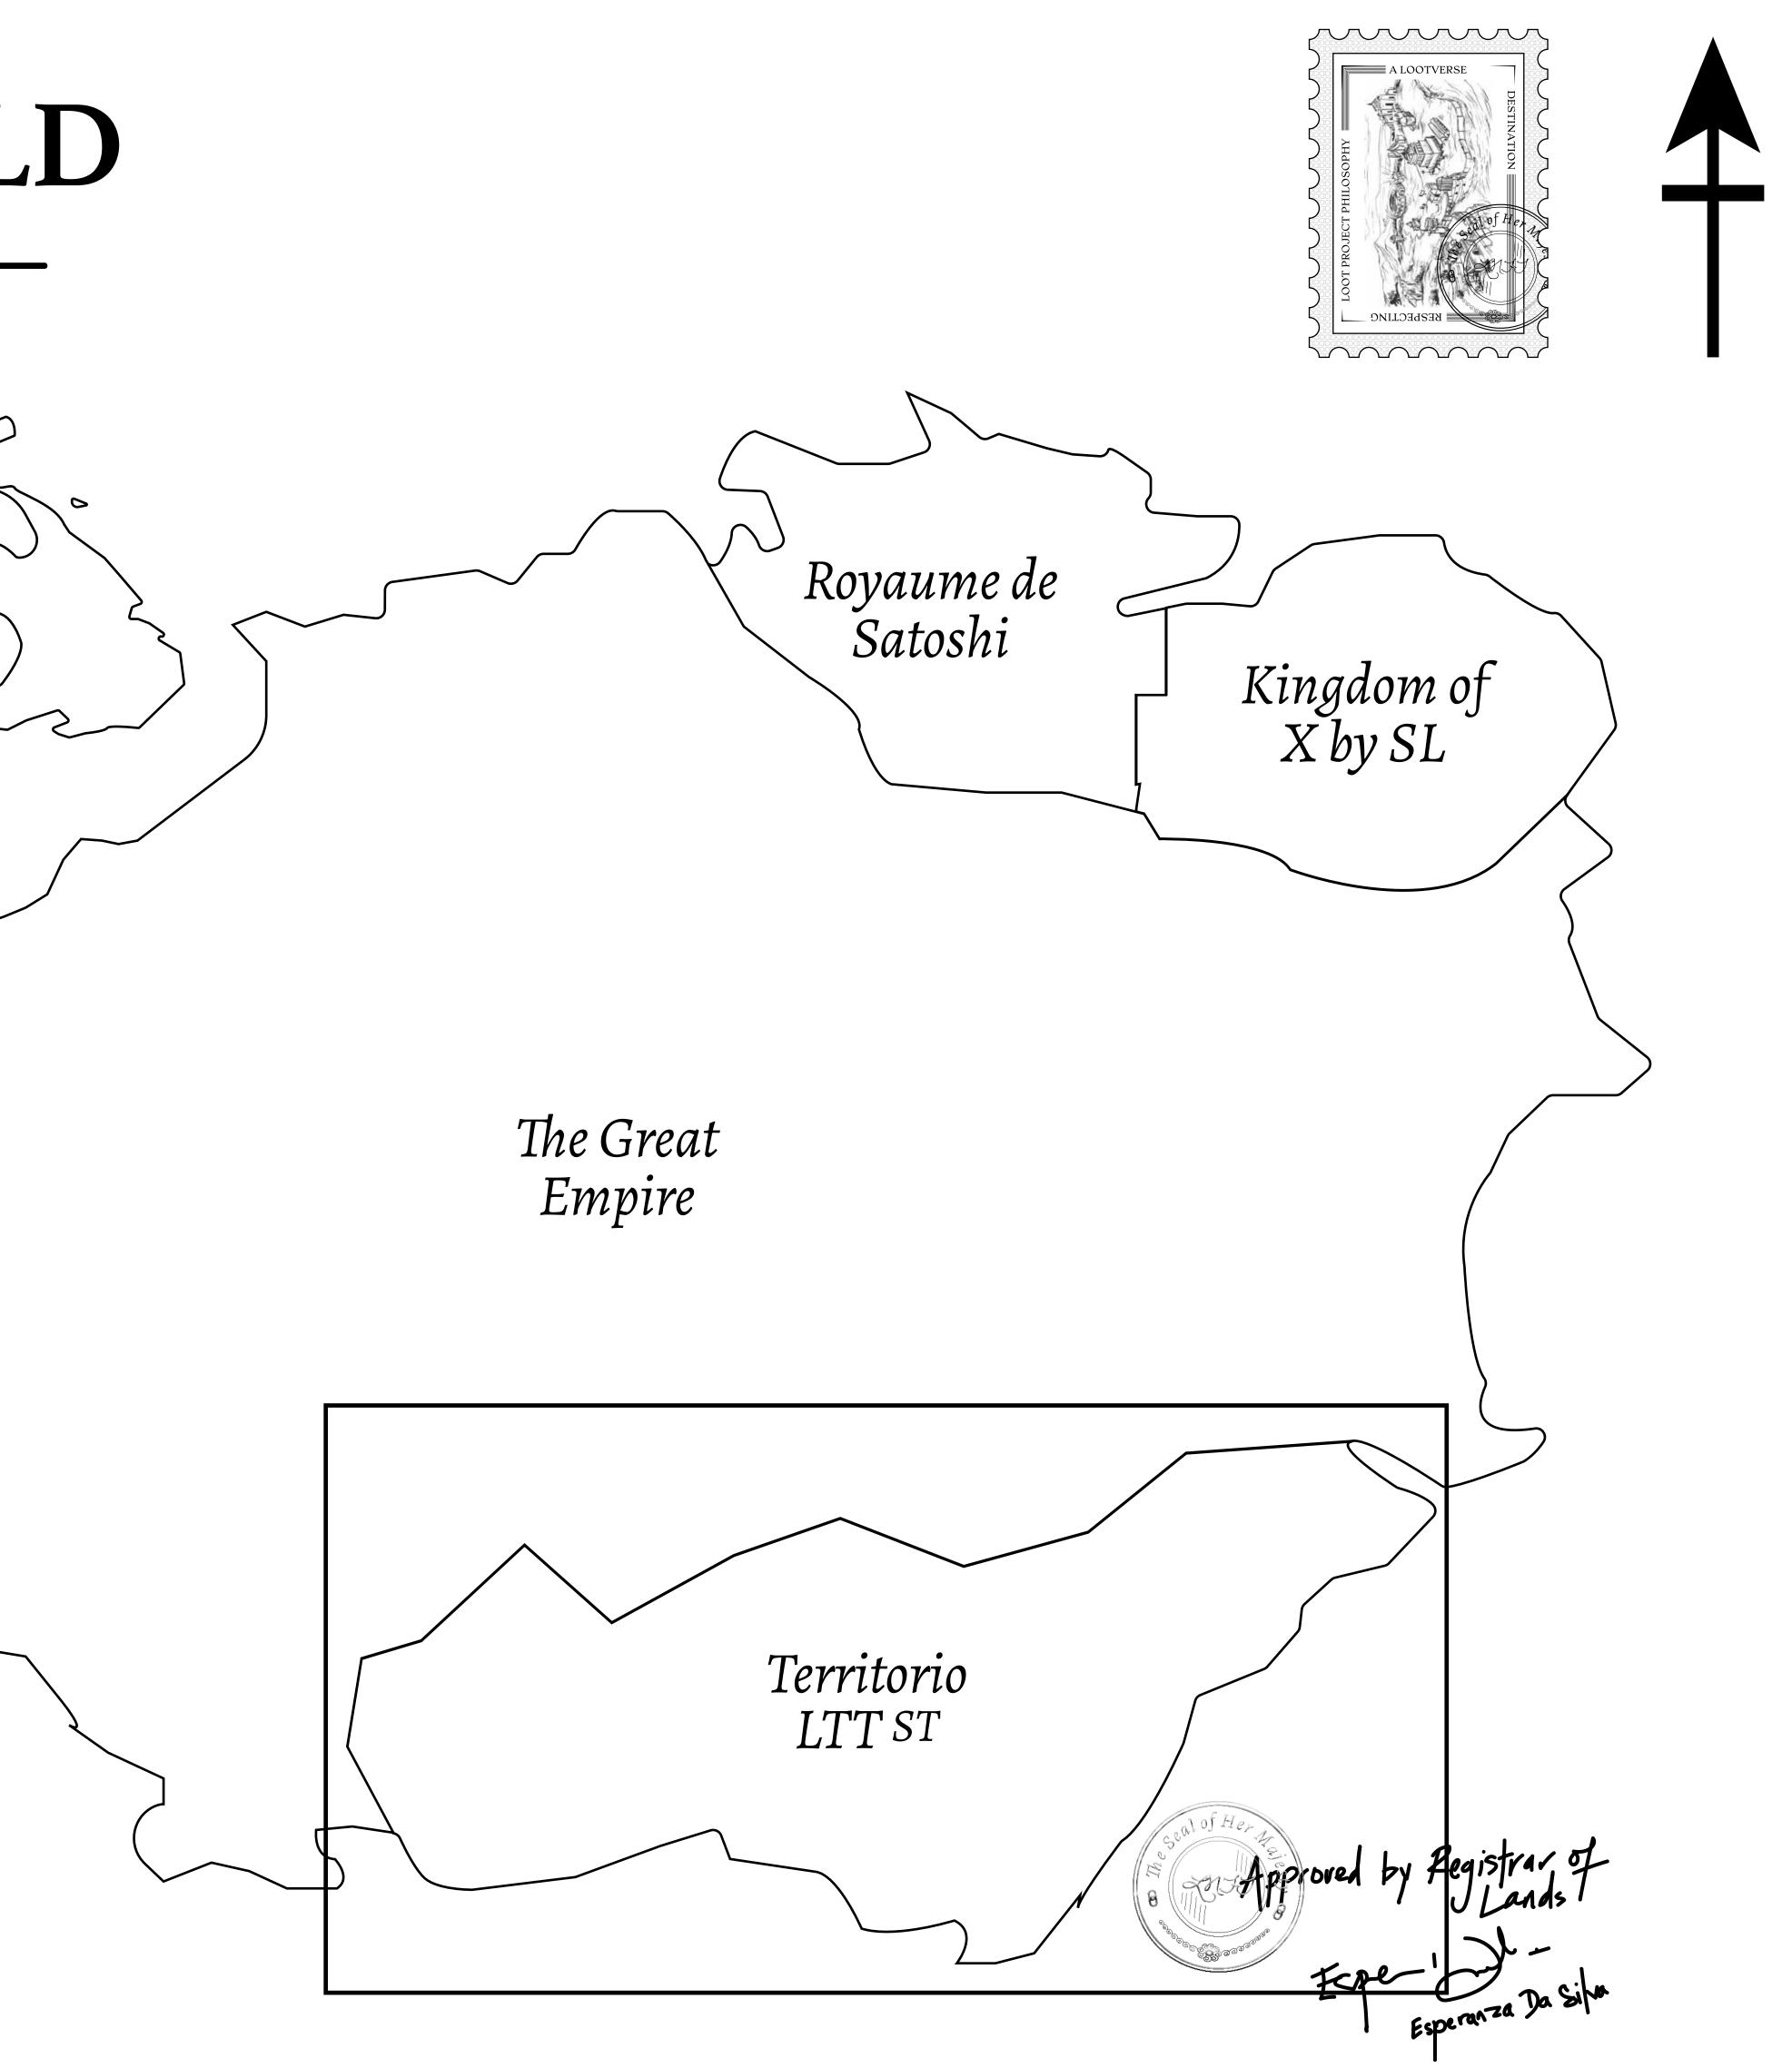

### THE SPANISH ARMADA

The most flamboyant of all of the states, this Spanish-speaking territory houses a clash of cultures. From the LTT trades in the El Mercado district to the solicitations for invites to the Great Empire, and even the traveling Caravans, it is a transient place; people are always on the move on the way to the Great Empire or a trek through the Dividing Range to the Royaume De Satoshi. Commerce uses derivations of LTT such as LTTE, LTTB, and LTTC.

#### GEOGRAPHY

COASTLINE BORDERS HIGHEST POINT LOWEST POINT PLOTS SCALE

193.03 KM (119.94 MILES) OCEAN, THE GREAT EMPIRE MT ELEUTHERIA +1392 M PUERTO DE LTT O M 1045 1:50000

73.54 KM

### H.M. LNFT Land Registry

ADMINISTRATIVE AREA

OWNER ENTITLEMENT

TERRITORIO

**Type W-T: Sha number of NF** 

|                                                                                                                     | TITLE NUMBER<br><b>T0532-221121</b> |                  |               |               |
|---------------------------------------------------------------------------------------------------------------------|-------------------------------------|------------------|---------------|---------------|
| y                                                                                                                   |                                     |                  |               |               |
| O LTT ST                                                                                                            | ISSUED                              | 22 November 2021 | 2 <b>.]</b> . | SCALE 1/50000 |
| are of 0.1% of all BUN sales (rewarded in Credits) plus 1% of all LTT redee<br>T Stories minted; Mint 4 NFT Stories |                                     |                  |               |               |
|                                                                                                                     |                                     | PLOT             | ΤO            | 531           |
|                                                                                                                     |                                     |                  |               |               |
|                                                                                                                     |                                     | 0532<br>6.75 km  |               |               |
|                                                                                                                     |                                     |                  |               |               |
|                                                                                                                     |                                     |                  |               |               |