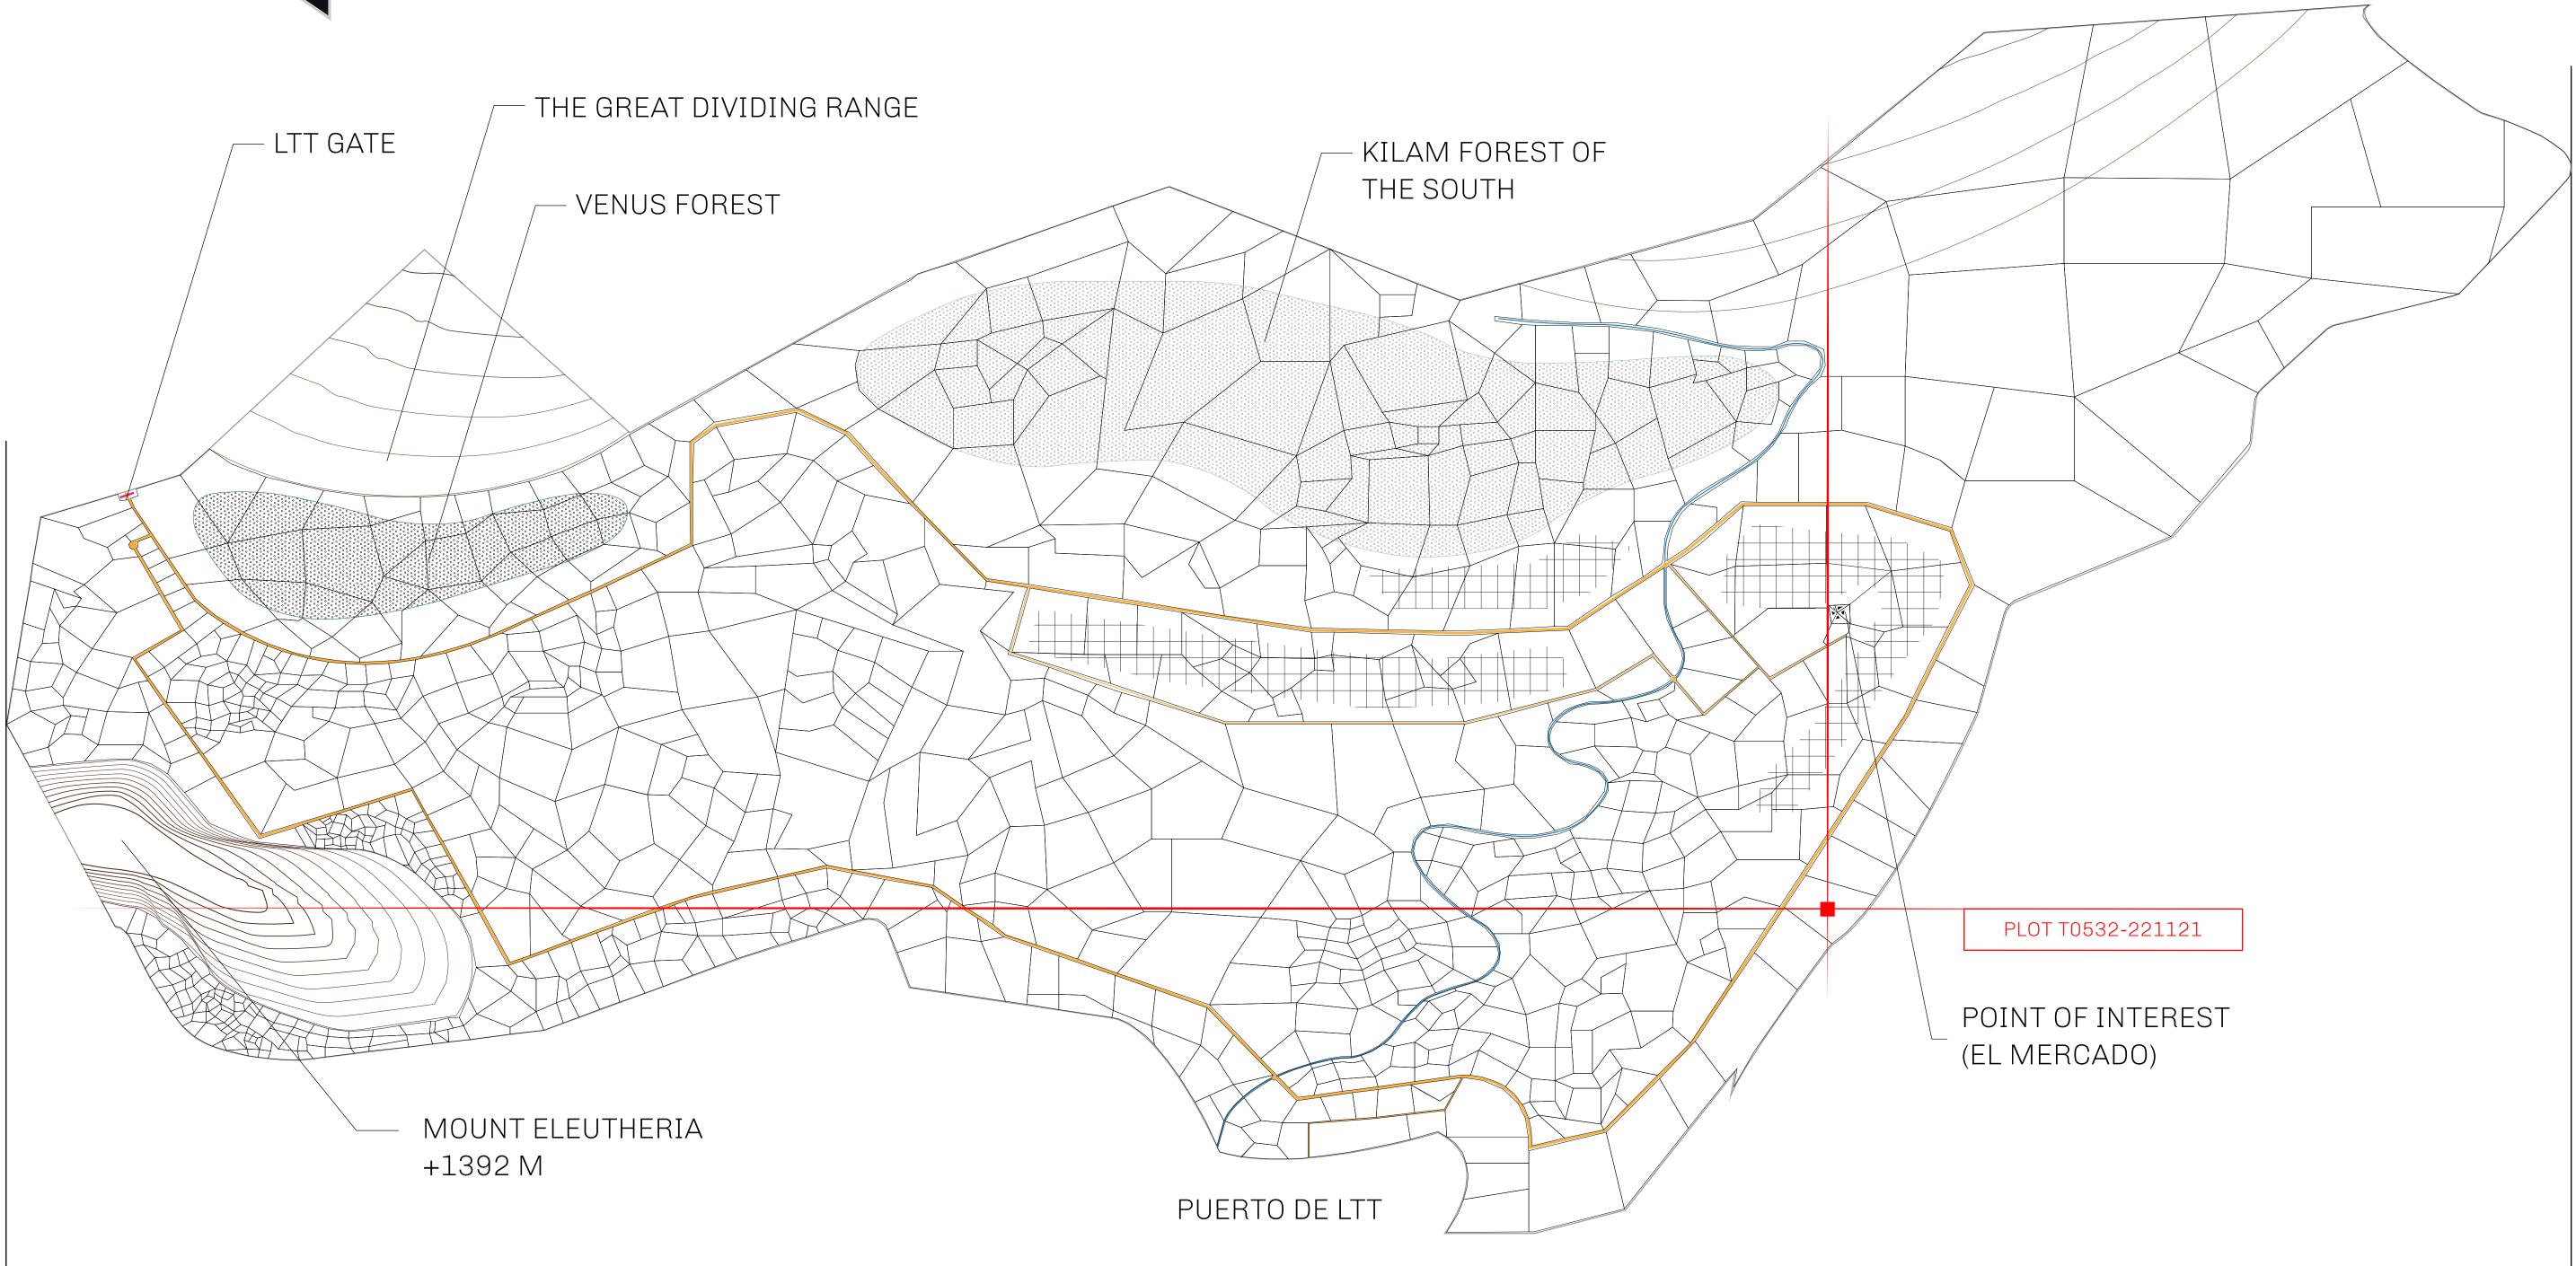

### THE SPANISH ARMADA

The most flamboyant of all of the states, this Spanish-speaking territory houses a clash of cultures. From the LTT trades in the El Mercado district to the solicitations for invites to the Great Empire, and even the traveling Caravans, it is a transient place; people are always on the move on the way to the Great Empire or a trek through the Dividing Range to the Royaume De Satoshi. Commerce uses derivations of LTT such as LTTE, LTTB, and LTTC.

#### GEOGRAPHY

COASTLINE BORDERS HIGHEST POINT LOWEST POINT PLOTS SCALE

193.03 KM (119.94 MILES) OCEAN, THE GREAT EMPIRE MT ELEUTHERIA +1392 M PUERTO DE LTT O M 1045 1:50000

73.54 KM

### H.M. LNFT Land Registry

ADMINISTRATIVE AREA

OWNER ENTITLEMENT

TERRITORIO

**Type W-T: Sha number of NF** 

|                                                                                                                     | TITLE NUMBER<br><b>T0532-221121</b> |                  |               |               |
|---------------------------------------------------------------------------------------------------------------------|-------------------------------------|------------------|---------------|---------------|
| y                                                                                                                   |                                     |                  |               |               |
| O LTT ST                                                                                                            | ISSUED                              | 22 November 2021 | 2 <b>.]</b> . | SCALE 1/50000 |
| are of 0.1% of all BUN sales (rewarded in Credits) plus 1% of all LTT redee<br>T Stories minted; Mint 4 NFT Stories |                                     |                  |               |               |
|                                                                                                                     |                                     | PLOT             | ΤO            | 531           |
|                                                                                                                     |                                     |                  |               |               |
|                                                                                                                     |                                     | 0532<br>6.75 km  |               |               |
|                                                                                                                     |                                     |                  |               |               |
|                                                                                                                     |                                     |                  |               |               |