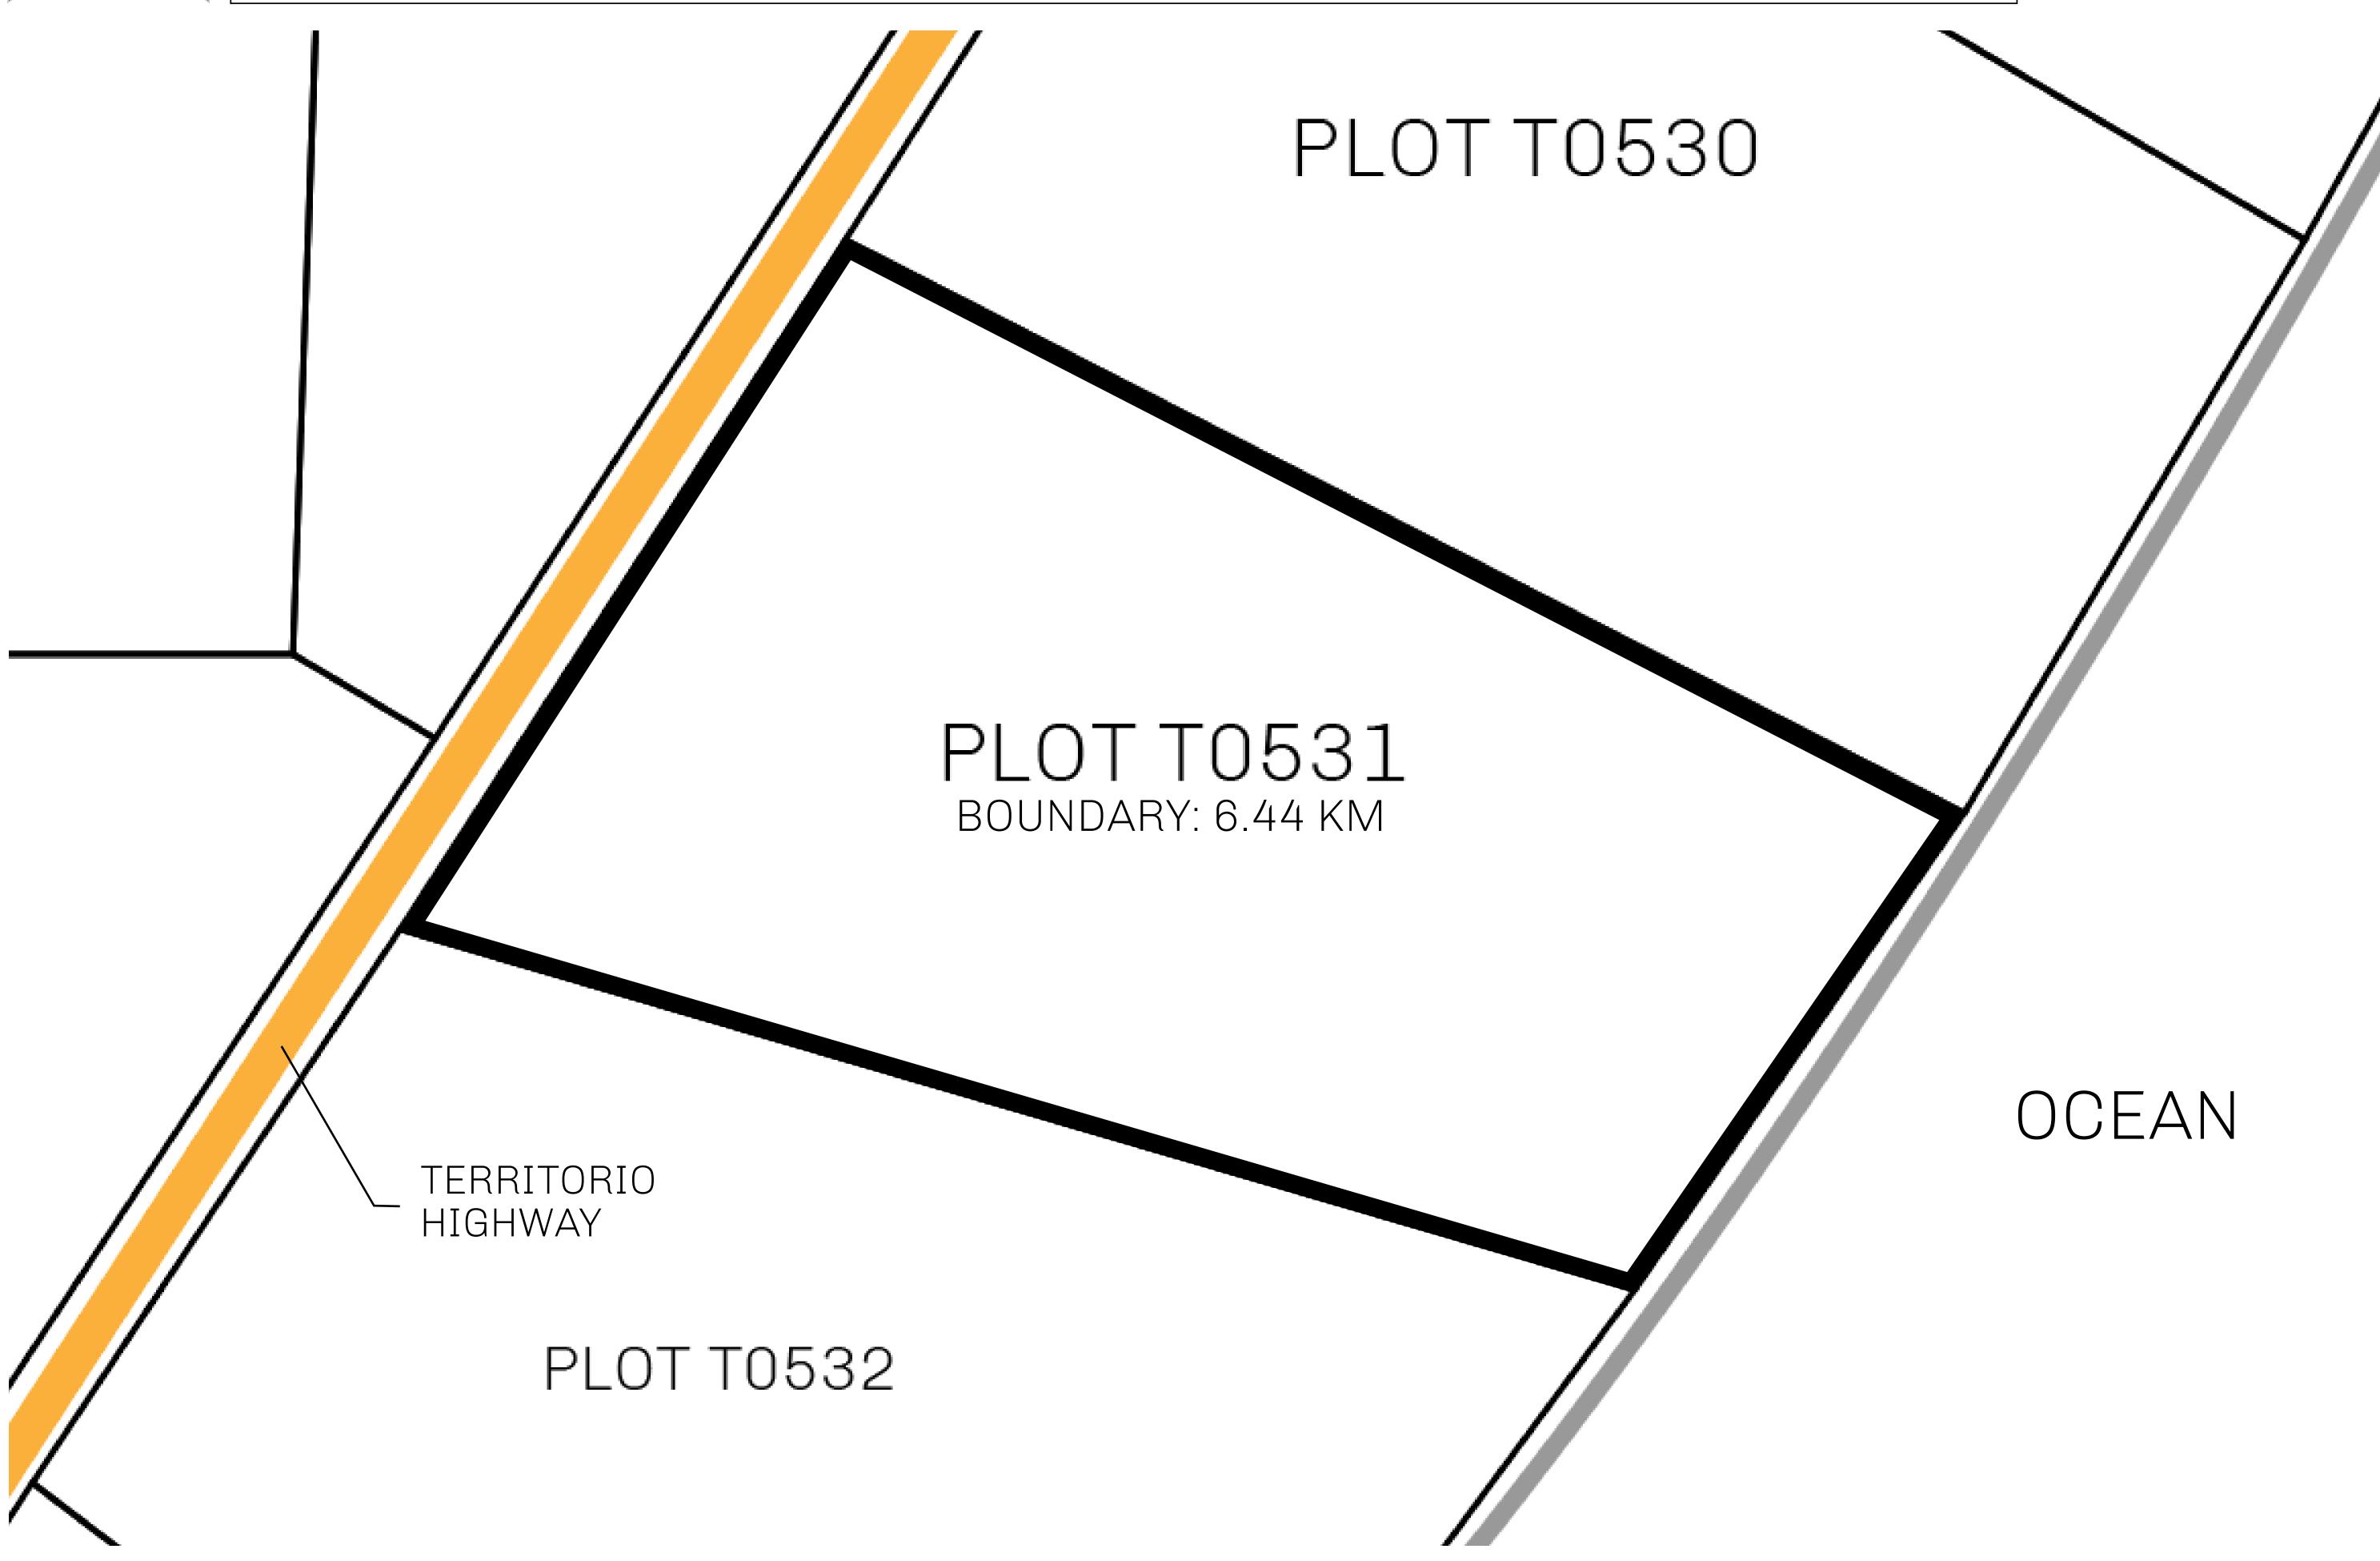

## GEOGRAPHY

COASTLINE
BORDERS
HIGHEST POINT
LOWEST POINT
PLOTS
SCALE

193.03 KM (119.94 MILES)
OCEAN, THE GREAT EMPIRE
MT ELEUTHERIA +1392 M
PUERTO DE LTT 0 M

1045

1:50000

## H.M. LNFT Land Registry

TITLE NUMBER

ADMINISTRATIVE AREA

TERRITORIO LTT ST

ISSUED 22 November 2021 ......

SCALE **1/50000** 

OWNER ENTITLEMENT

Type W-T: Share of 0.1% of all BUN sales (rewarded in Credits) plus 1% of all LTT redeemed based on number of NFT Stories minted; Mint 4 NFT Stories