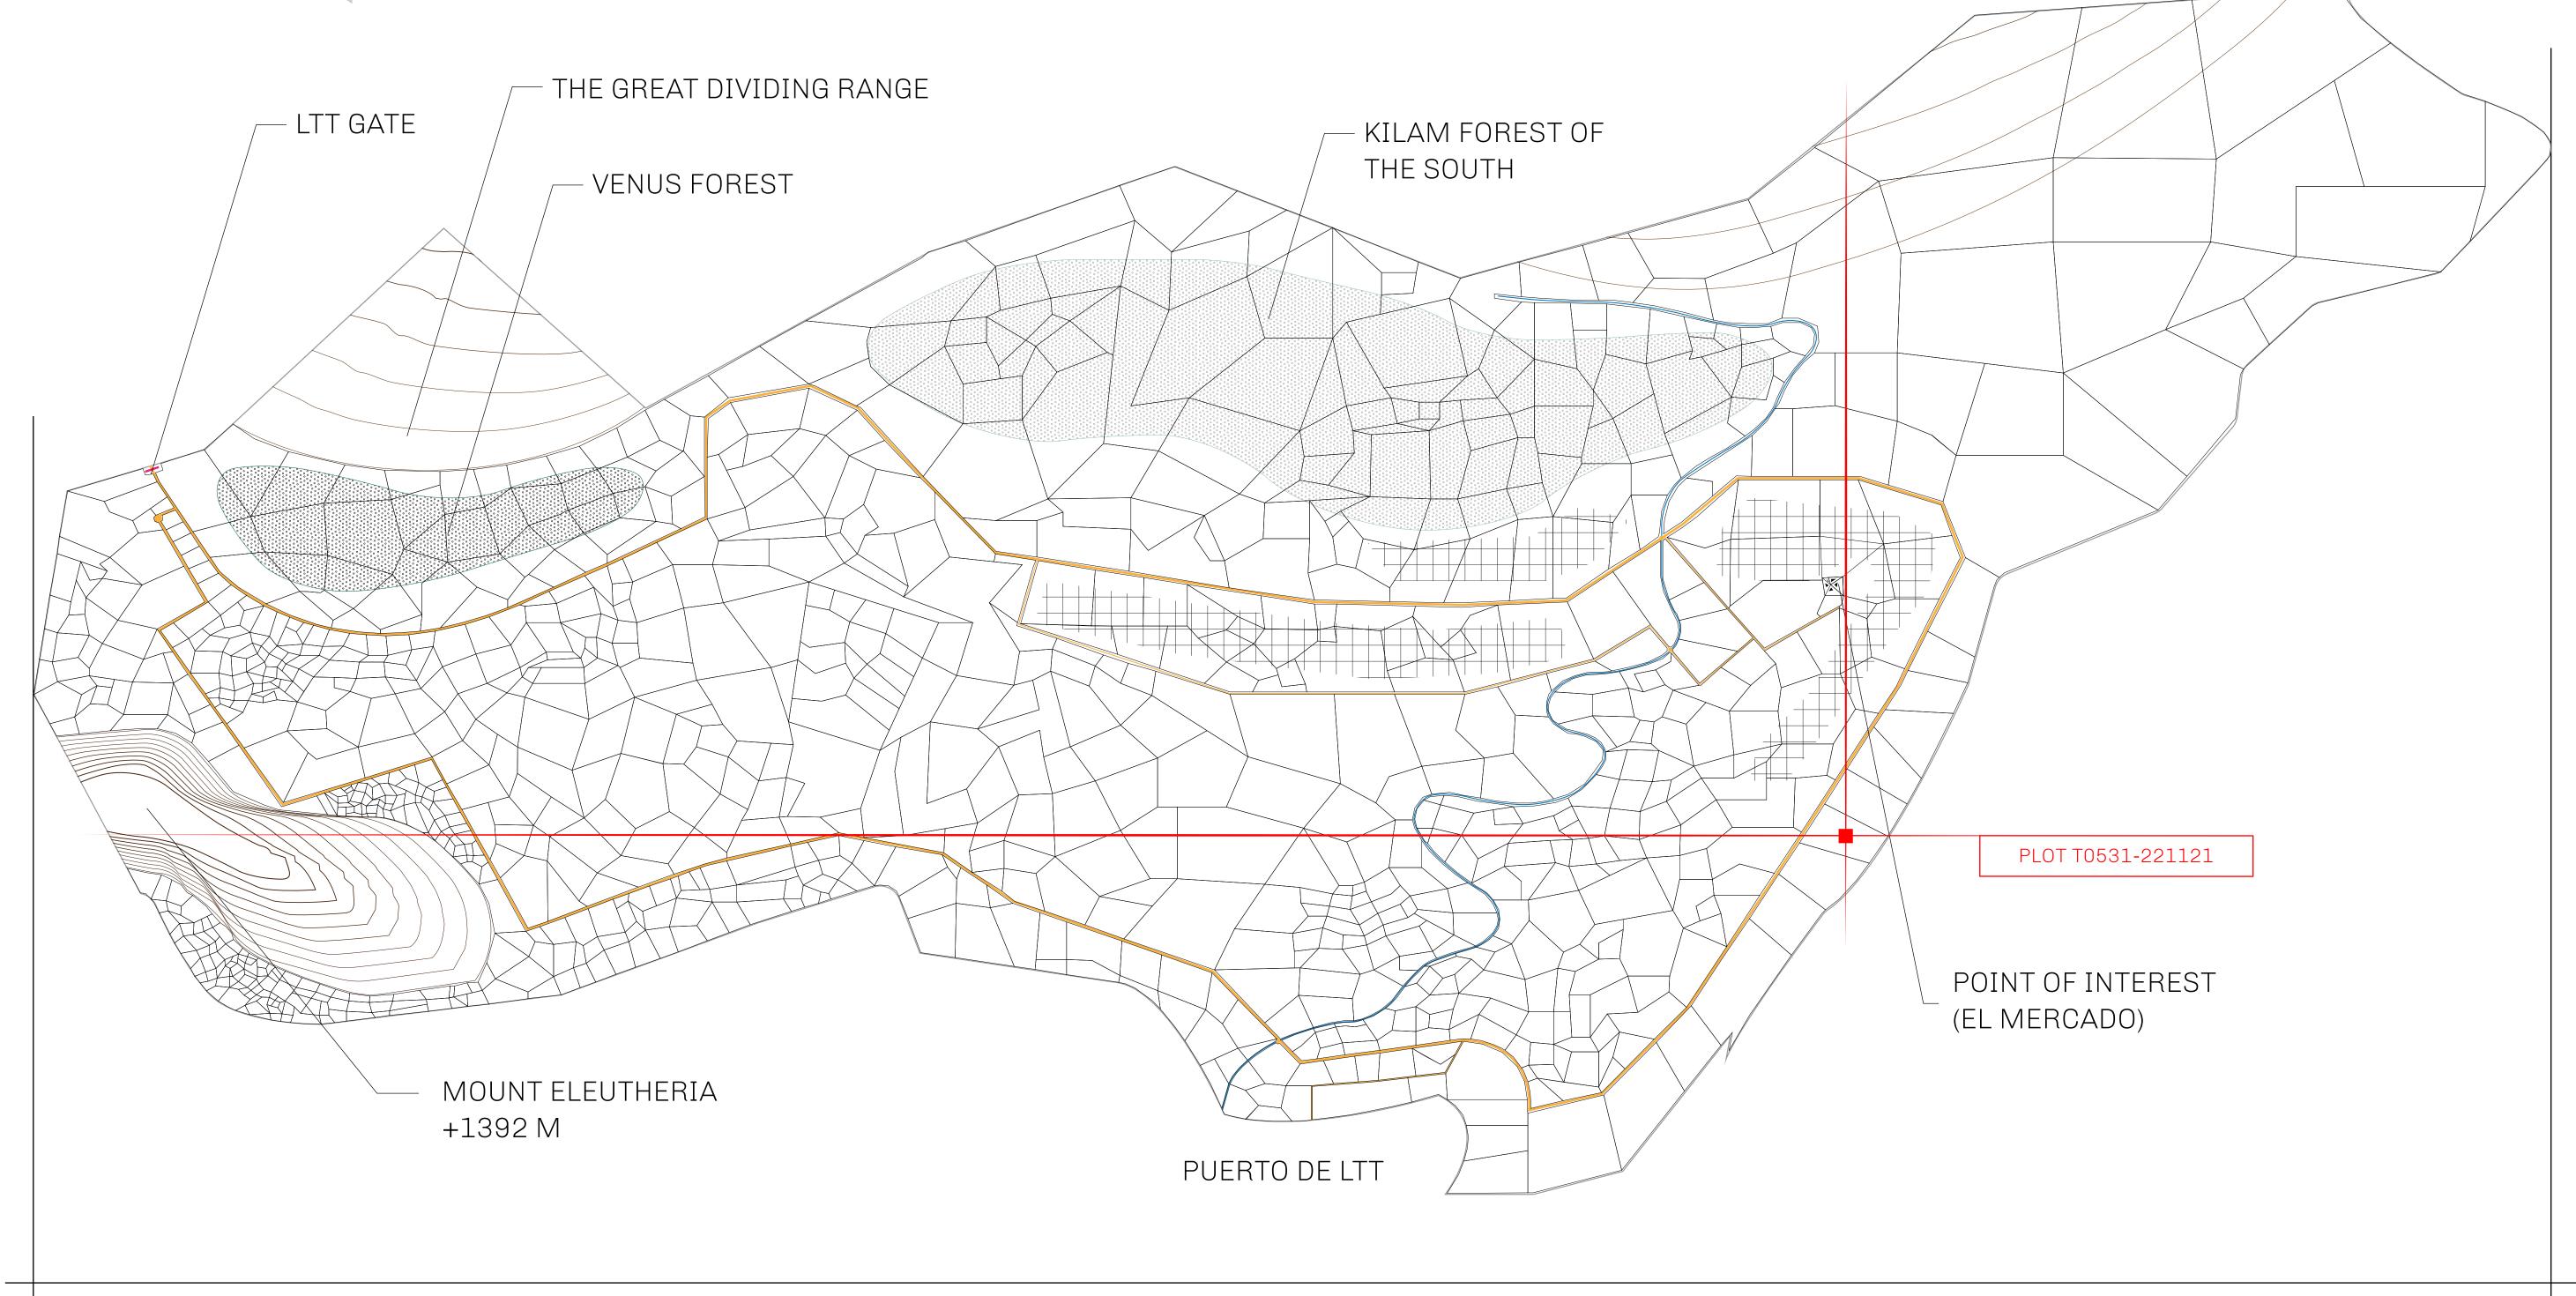

## THE SPANISH ARMADA

The most flamboyant of all of the states, this Spanish-speaking territory houses a clash of cultures. From the LTT trades in the El Mercado district to the solicitations for invites to the Great Empire, and even the traveling Caravans, it is a transient place; people are always on the move on the way to the Great Empire or a trek through the Dividing Range to the Royaume De Satoshi. Commerce uses derivations of LTT such as LTTE, LTTB, and LTTC.

## GEOGRAPHY

COASTLINE
BORDERS
HIGHEST POINT
LOWEST POINT
PLOTS
SCALE

193.03 KM (119.94 MILES)
OCEAN, THE GREAT EMPIRE
MT ELEUTHERIA +1392 M
PUERTO DE LTT 0 M

1045

1:50000