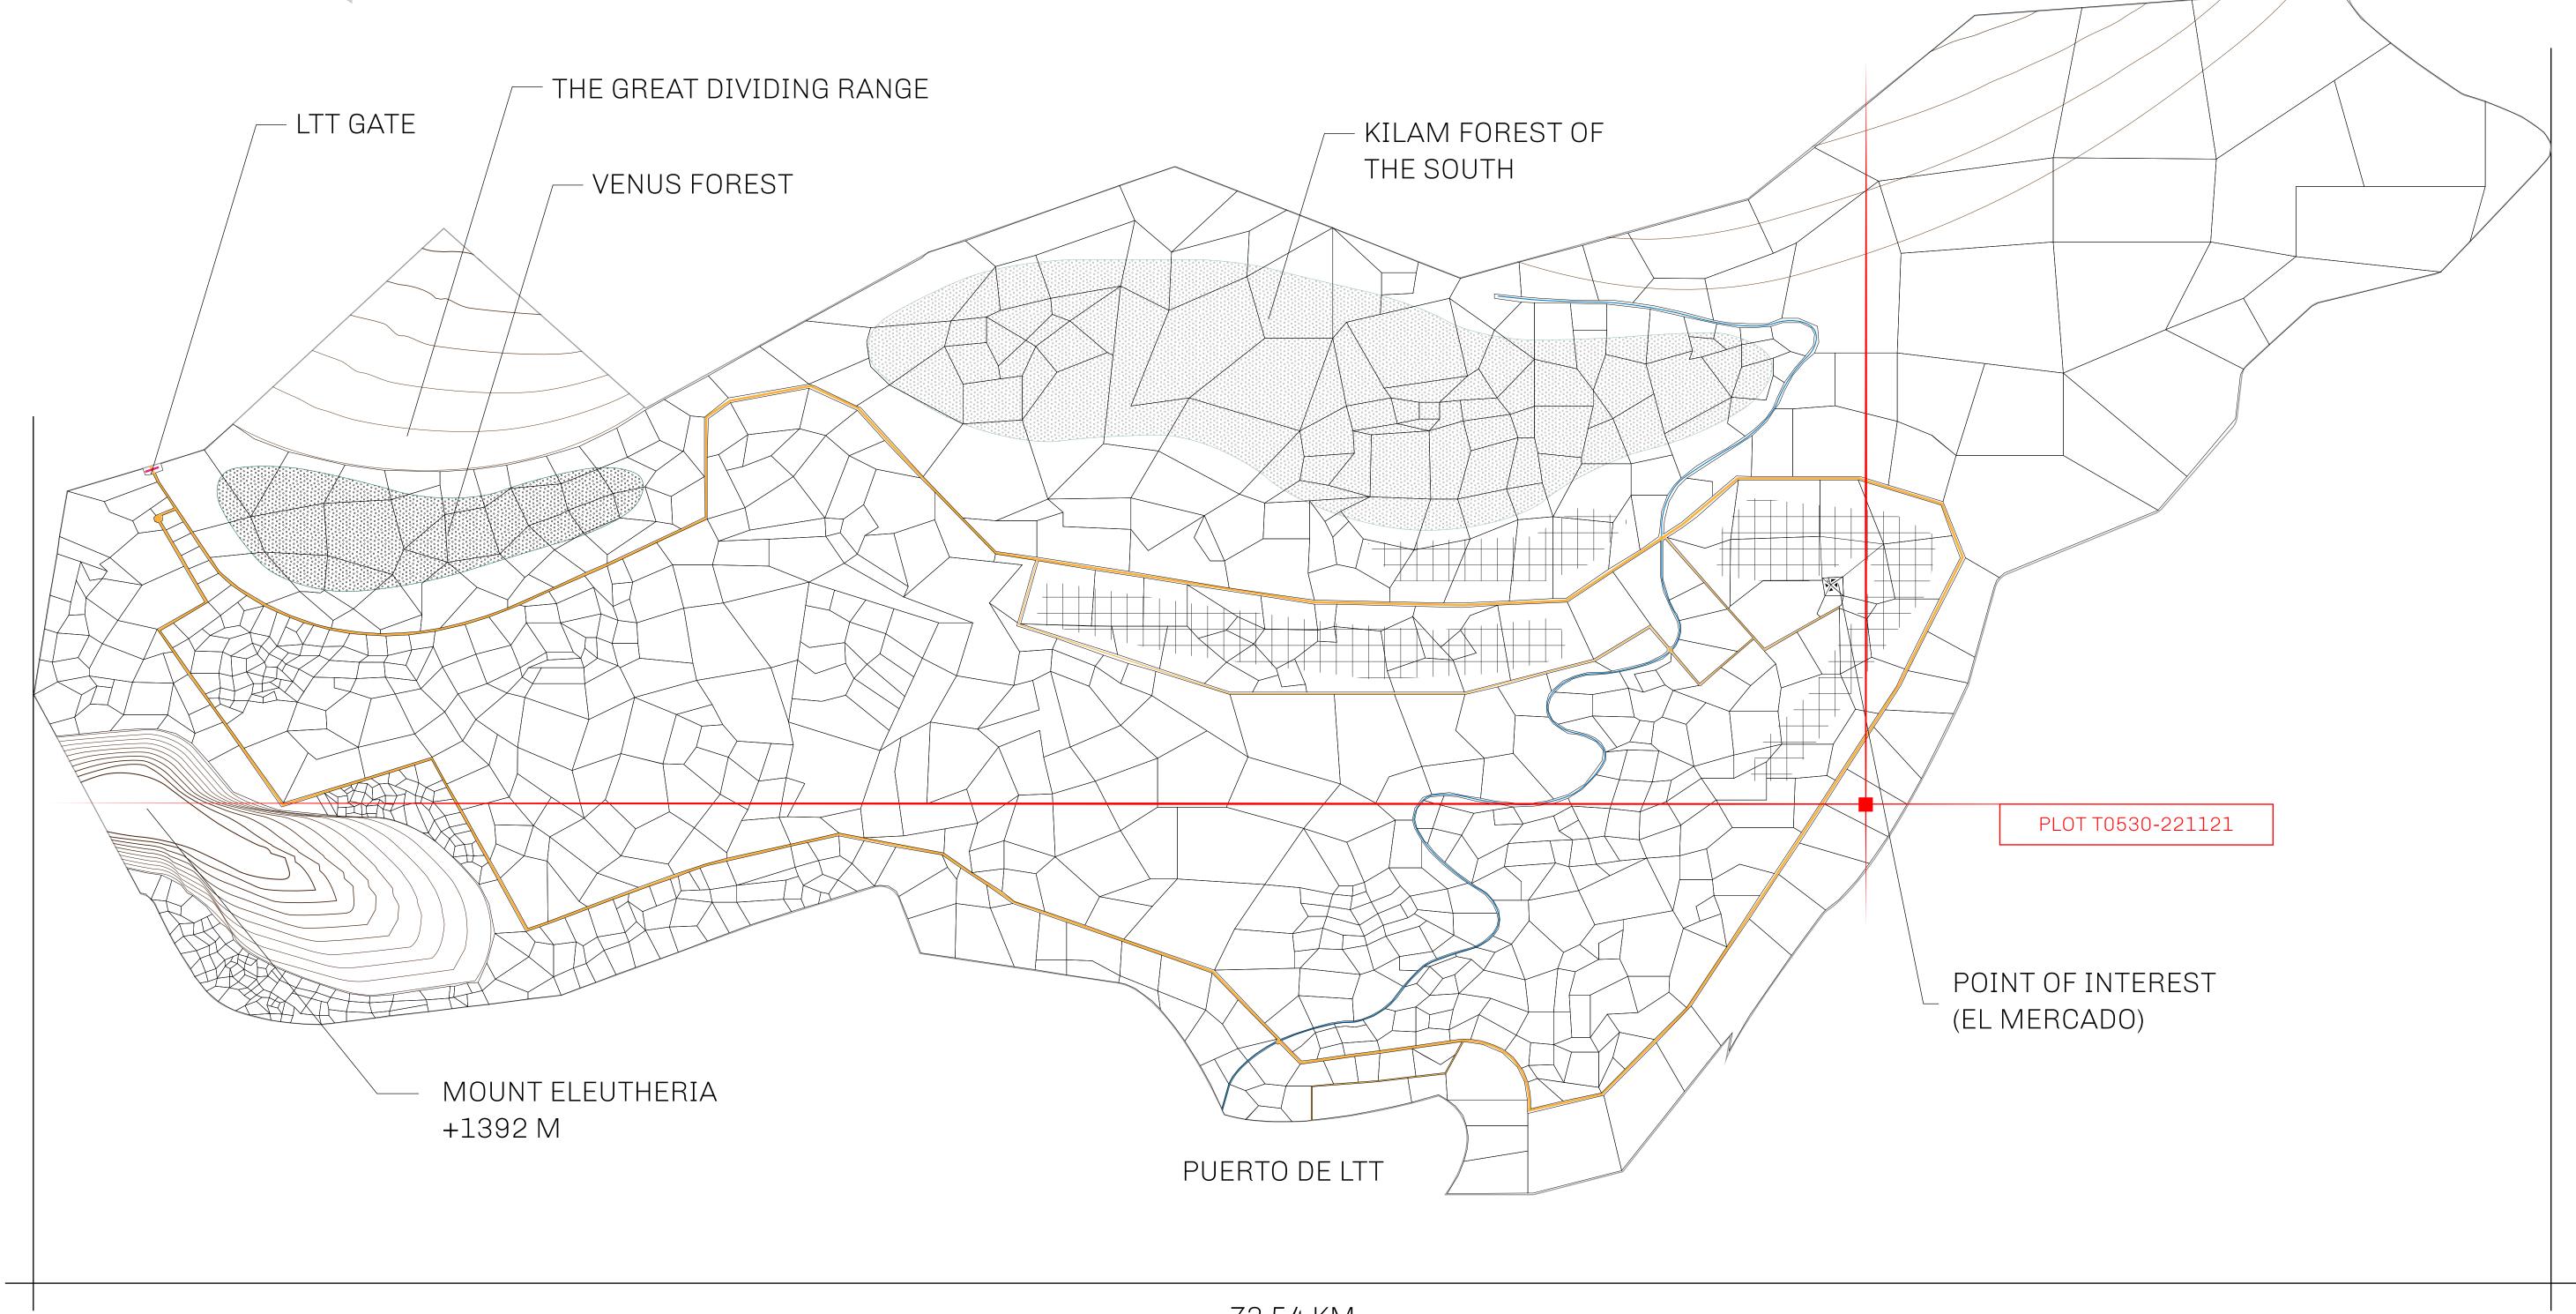

## THE SPANISH ARMADA

The most flamboyant of all of the states, this Spanish-speaking territory houses a clash of cultures. From the LTT trades in the El Mercado district to the solicitations for invites to the Great Empire, and even the traveling Caravans, it is a transient place; people are always on the move on the way to the Great Empire or a trek through the Dividing Range to the Royaume De Satoshi. Commerce uses derivations of LTT such as LTTE, LTTB, and LTTC.

## GEOGRAPHY

COASTLINE
BORDERS
HIGHEST POINT
LOWEST POINT
PLOTS
SCALE

193.03 KM (119.94 MILES)
OCEAN, THE GREAT EMPIRE
MT ELEUTHERIA +1392 M
PUERTO DE LTT 0 M

1045

1:50000

## H.M. LNFT Land Registry

TITLE NUMBER

T0530-221121

ADMINISTRATIVE AREA

TERRITORIO LTT ST

ISSUED 22 November 2021

SCALE **1/50000** 

OWNER ENTITLEMENT