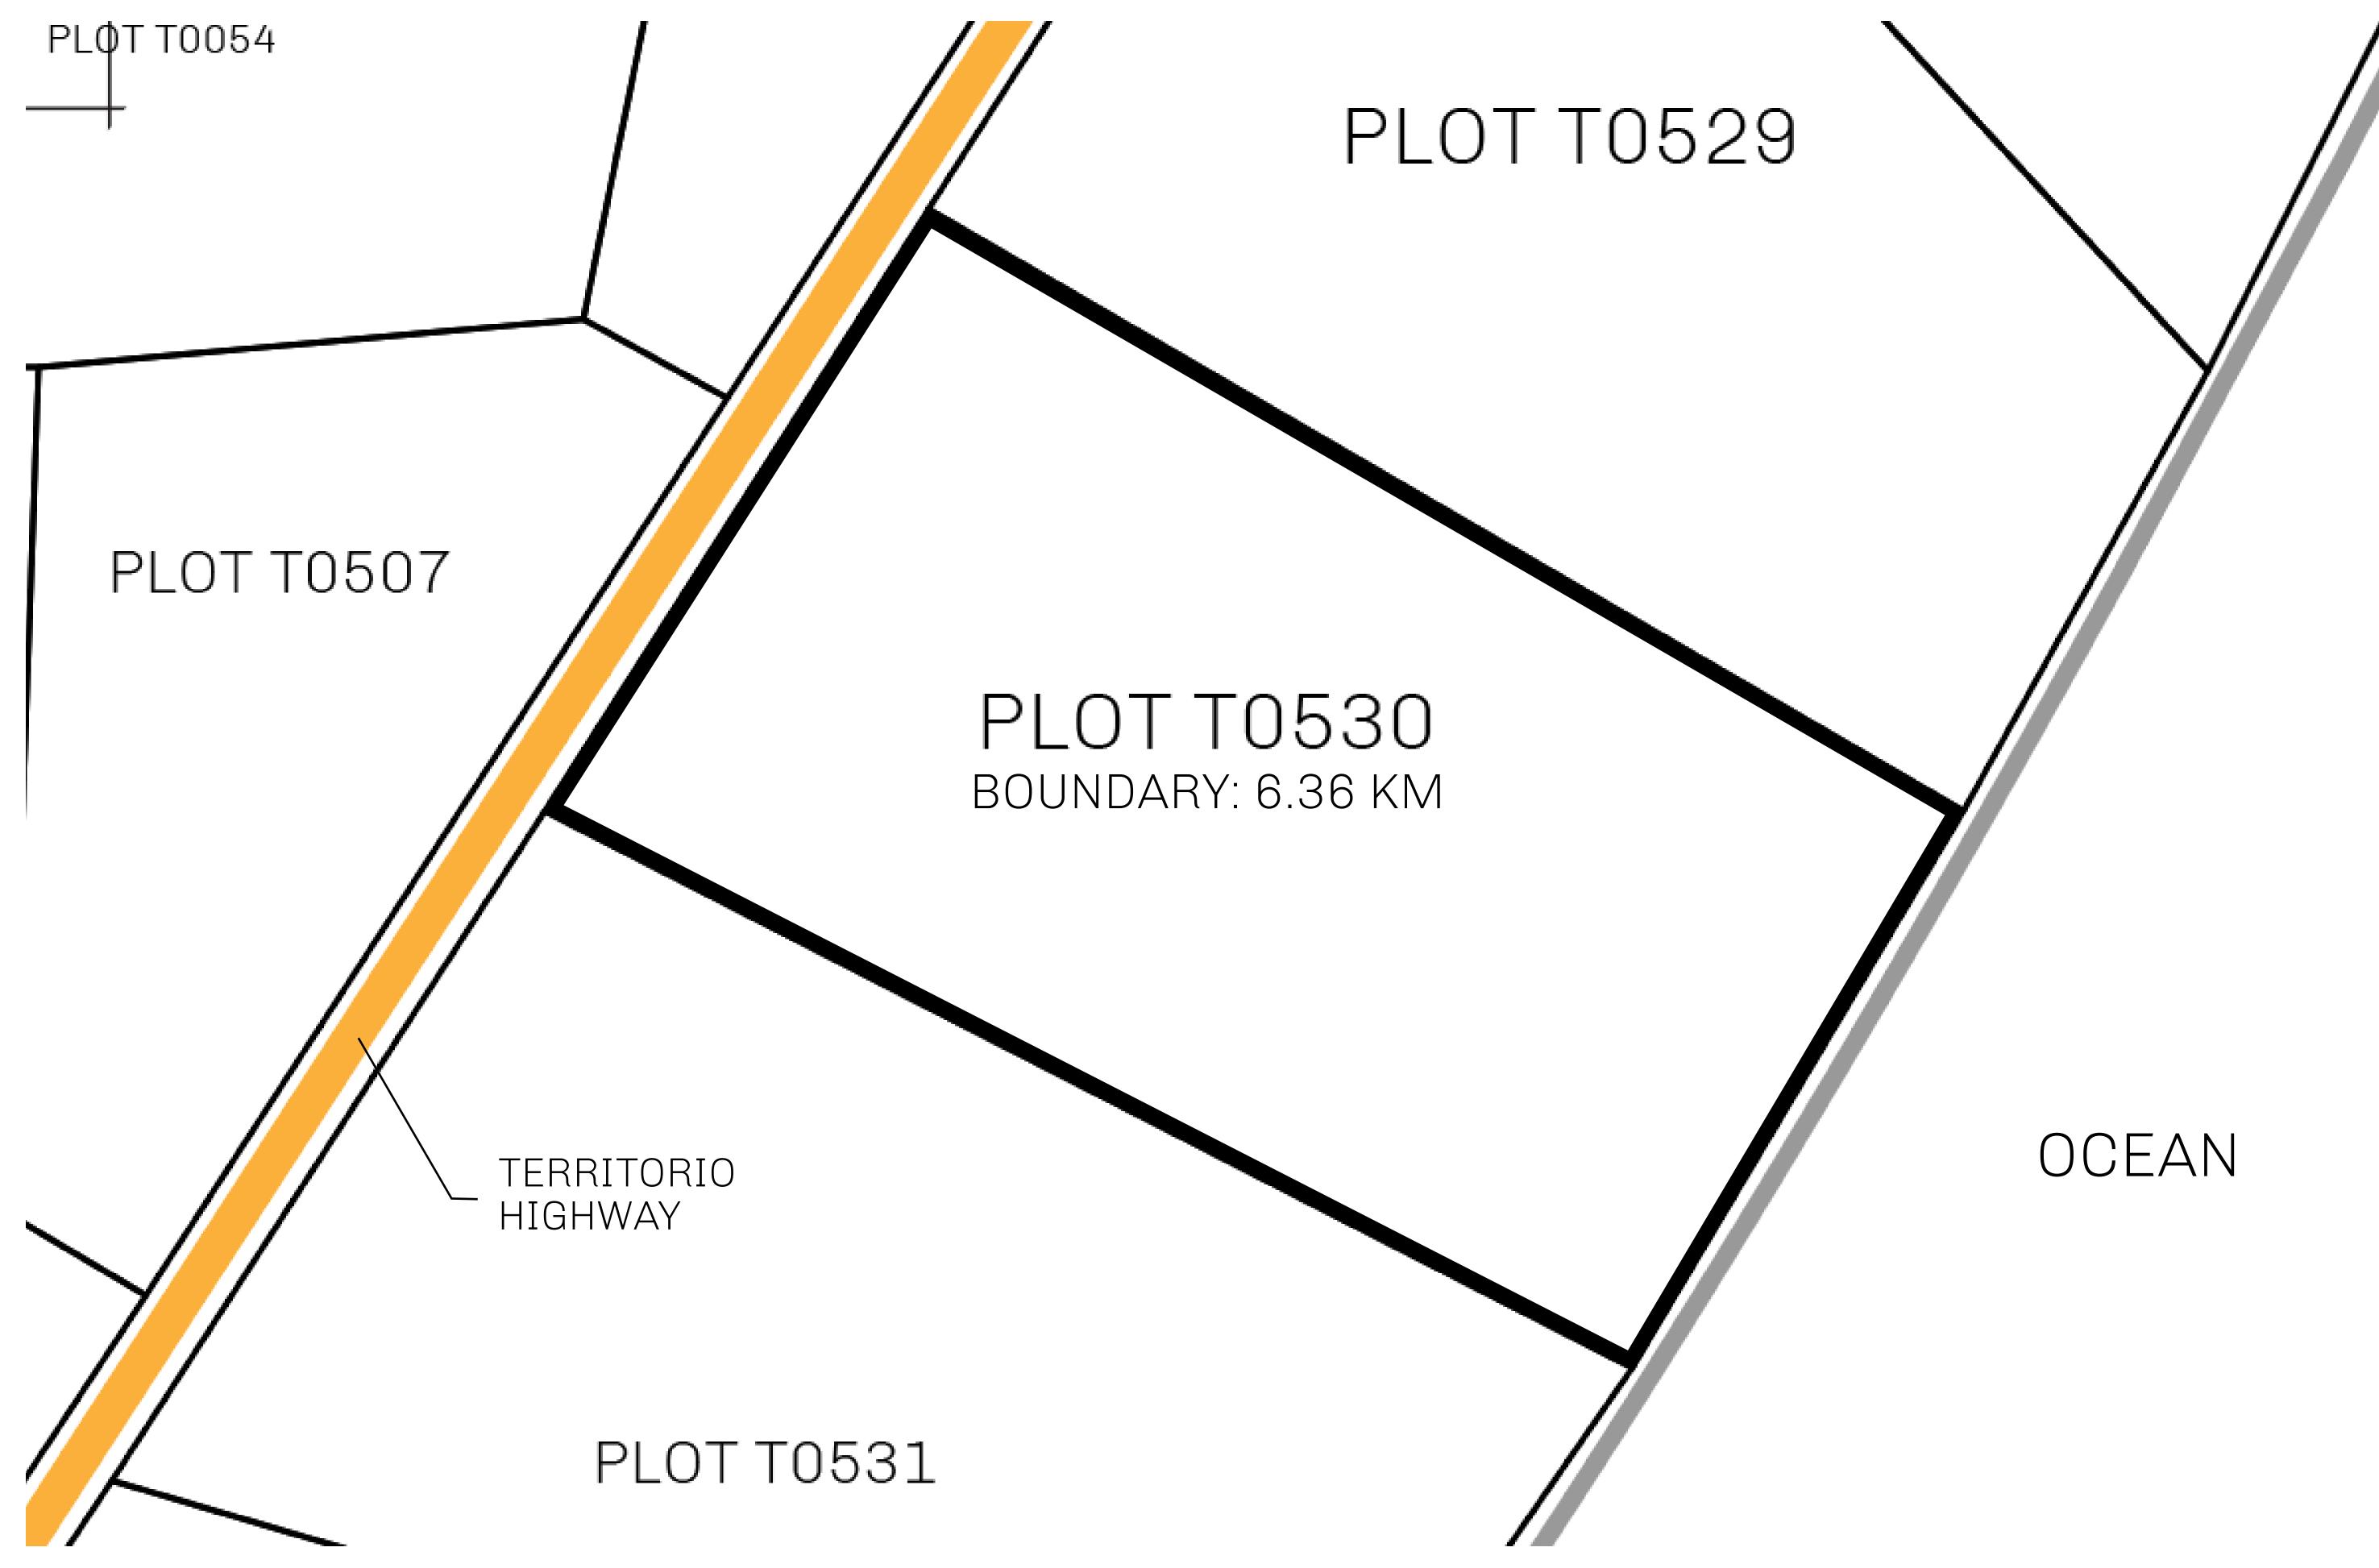

## H.M. LNFT Land Registry

TITLE NUMBER

T0530-221121

ADMINISTRATIVE AREA

TERRITORIO LTT ST

ISSUED 22 November 2021

SCALE **1/50000** 

OWNER ENTITLEMENT