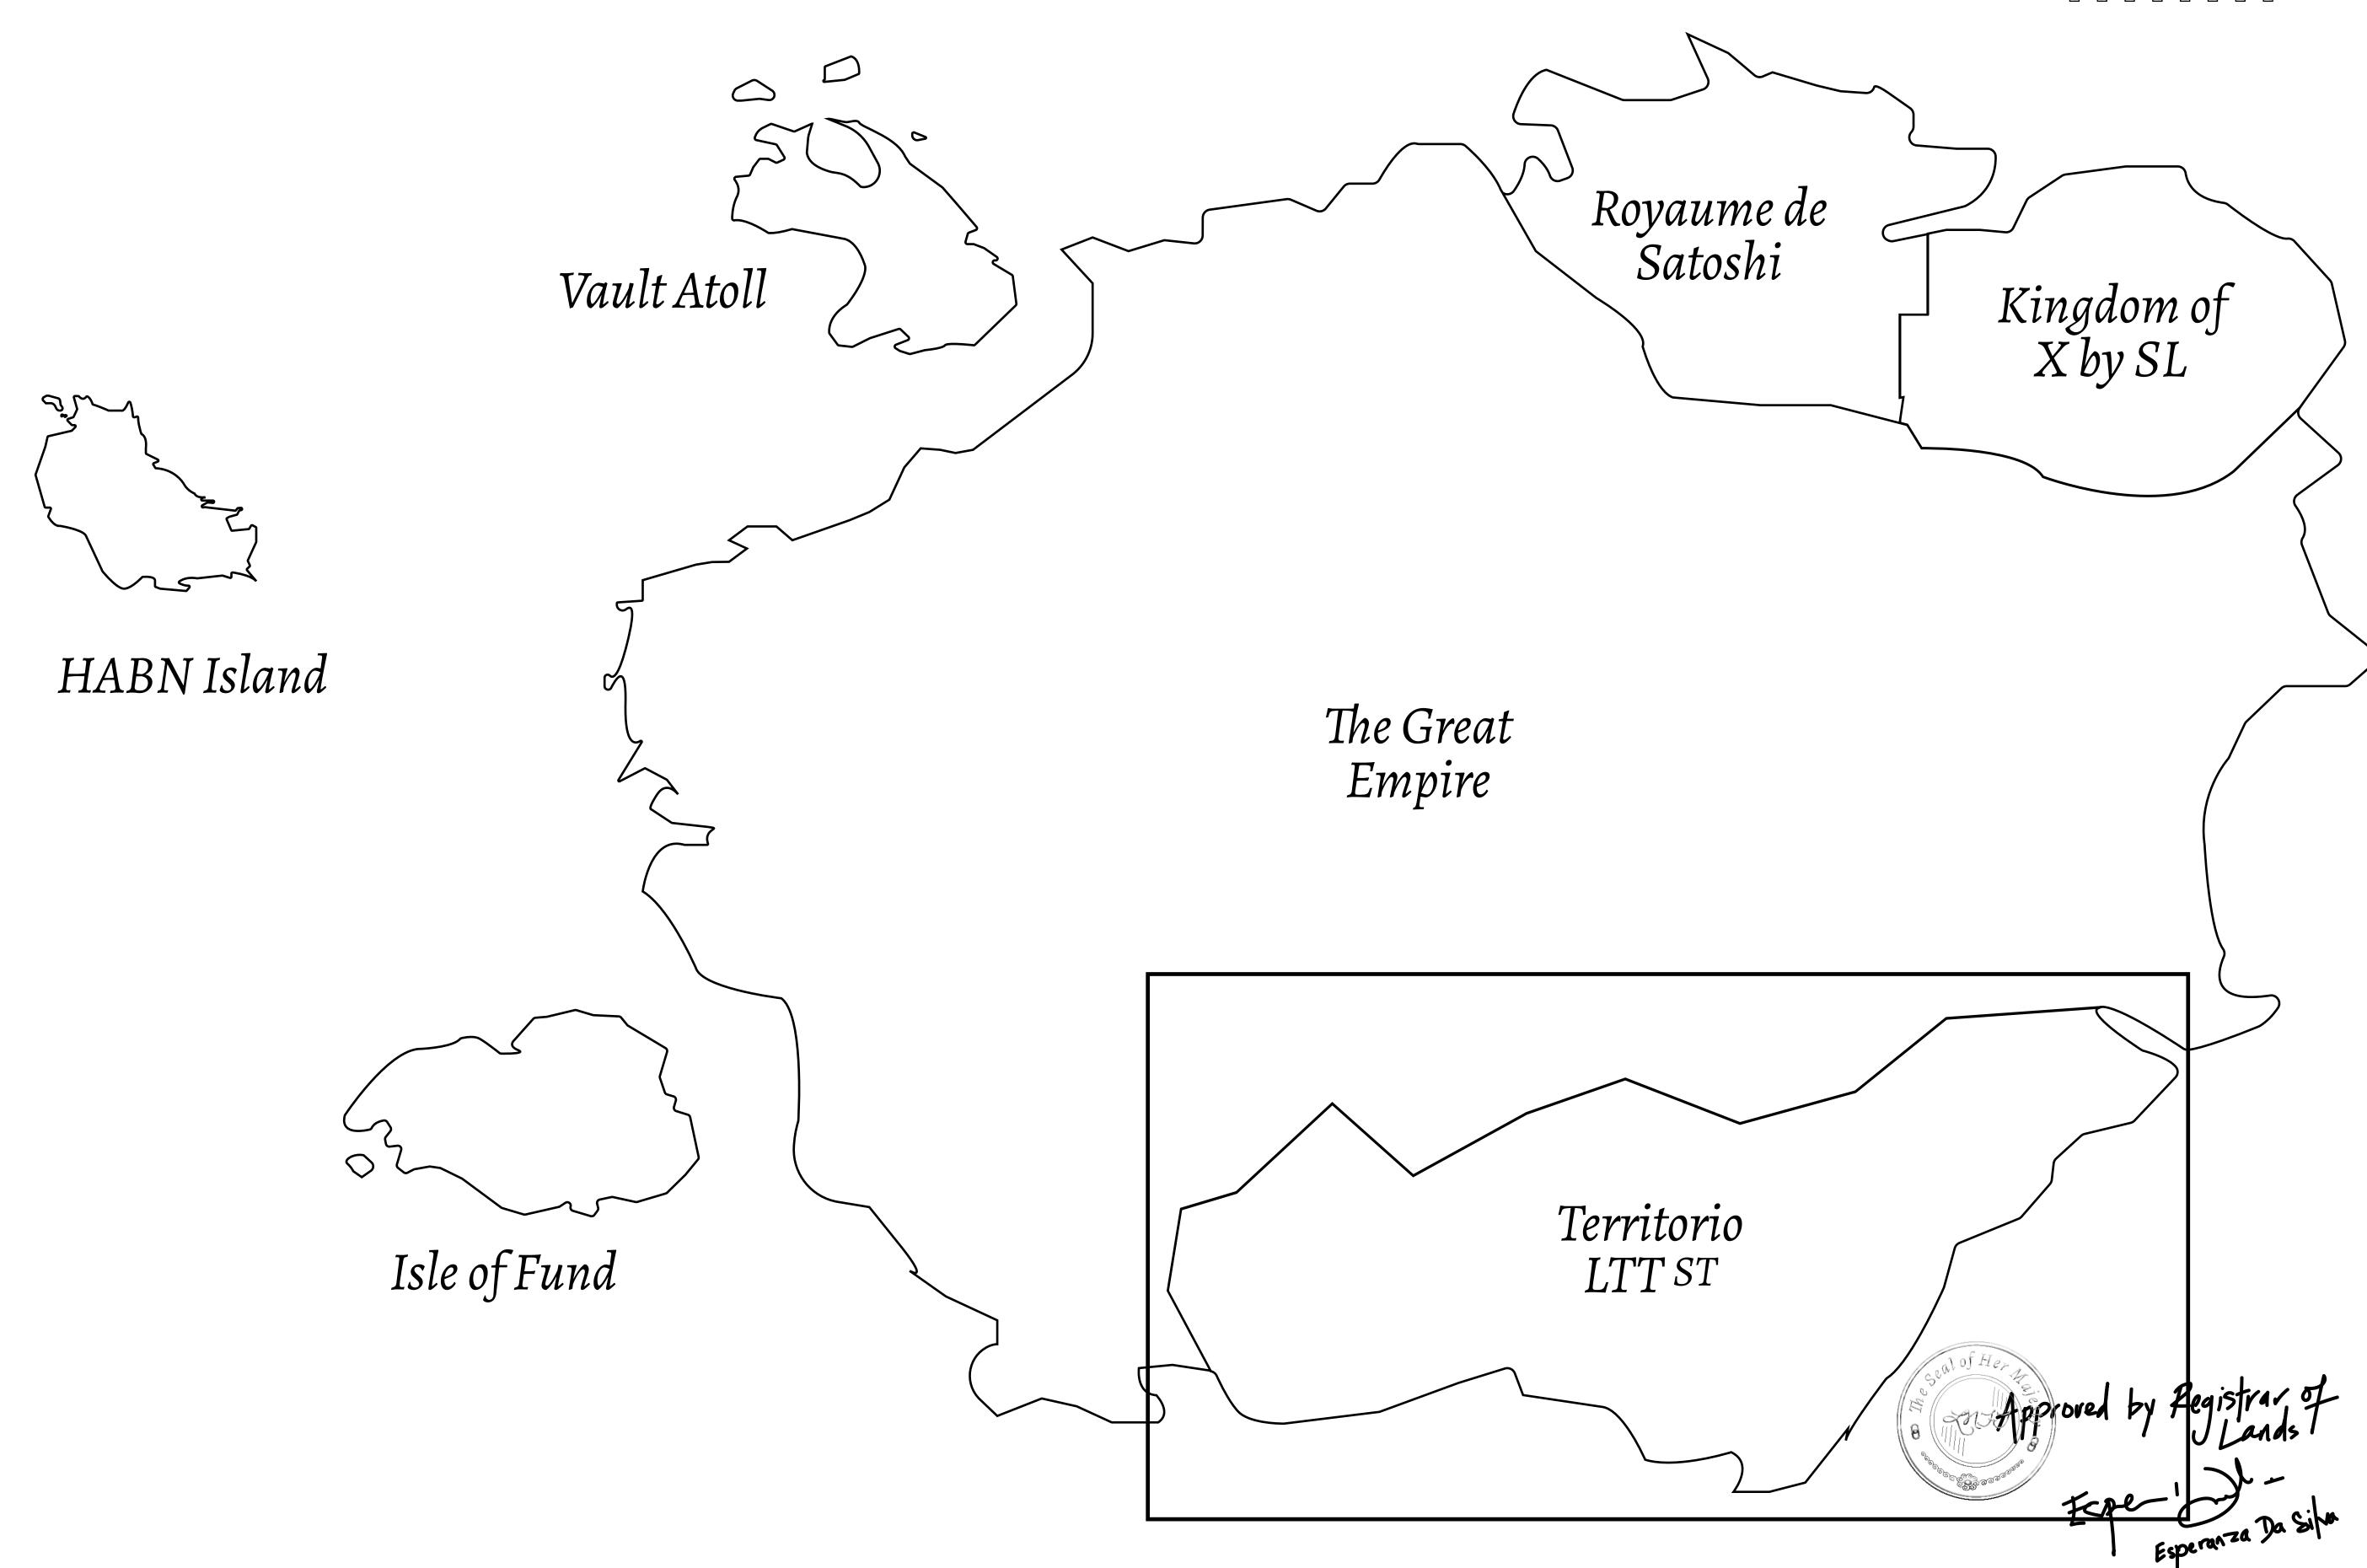

## THE SPANISH ARMADA

The most flamboyant of all of the states, this Spanish-speaking territory houses a clash of cultures. From the LTT trades in the El Mercado district to the solicitations for invites to the Great Empire, and even the traveling Caravans, it is a transient place; people are always on the move on the way to the Great Empire or a trek through the Dividing Range to the Royaume De Satoshi. Commerce uses derivations of LTT such as LTTE, LTTB, and LTTC.

## GEOGRAPHY

COASTLINE
BORDERS
HIGHEST POINT
LOWEST POINT
PLOTS
SCALE

193.03 KM (119.94 MILES)
OCEAN, THE GREAT EMPIRE
MT ELEUTHERIA +1392 M
PUERTO DE LTT 0 M

1045

1:50000

## H.M. LNFT Land Registry

TITLE NUMBER

T0530-221121

ADMINISTRATIVE AREA

TERRITORIO LTT ST

ISSUED 22 November 2021

SCALE **1/50000** 

OWNER ENTITLEMENT