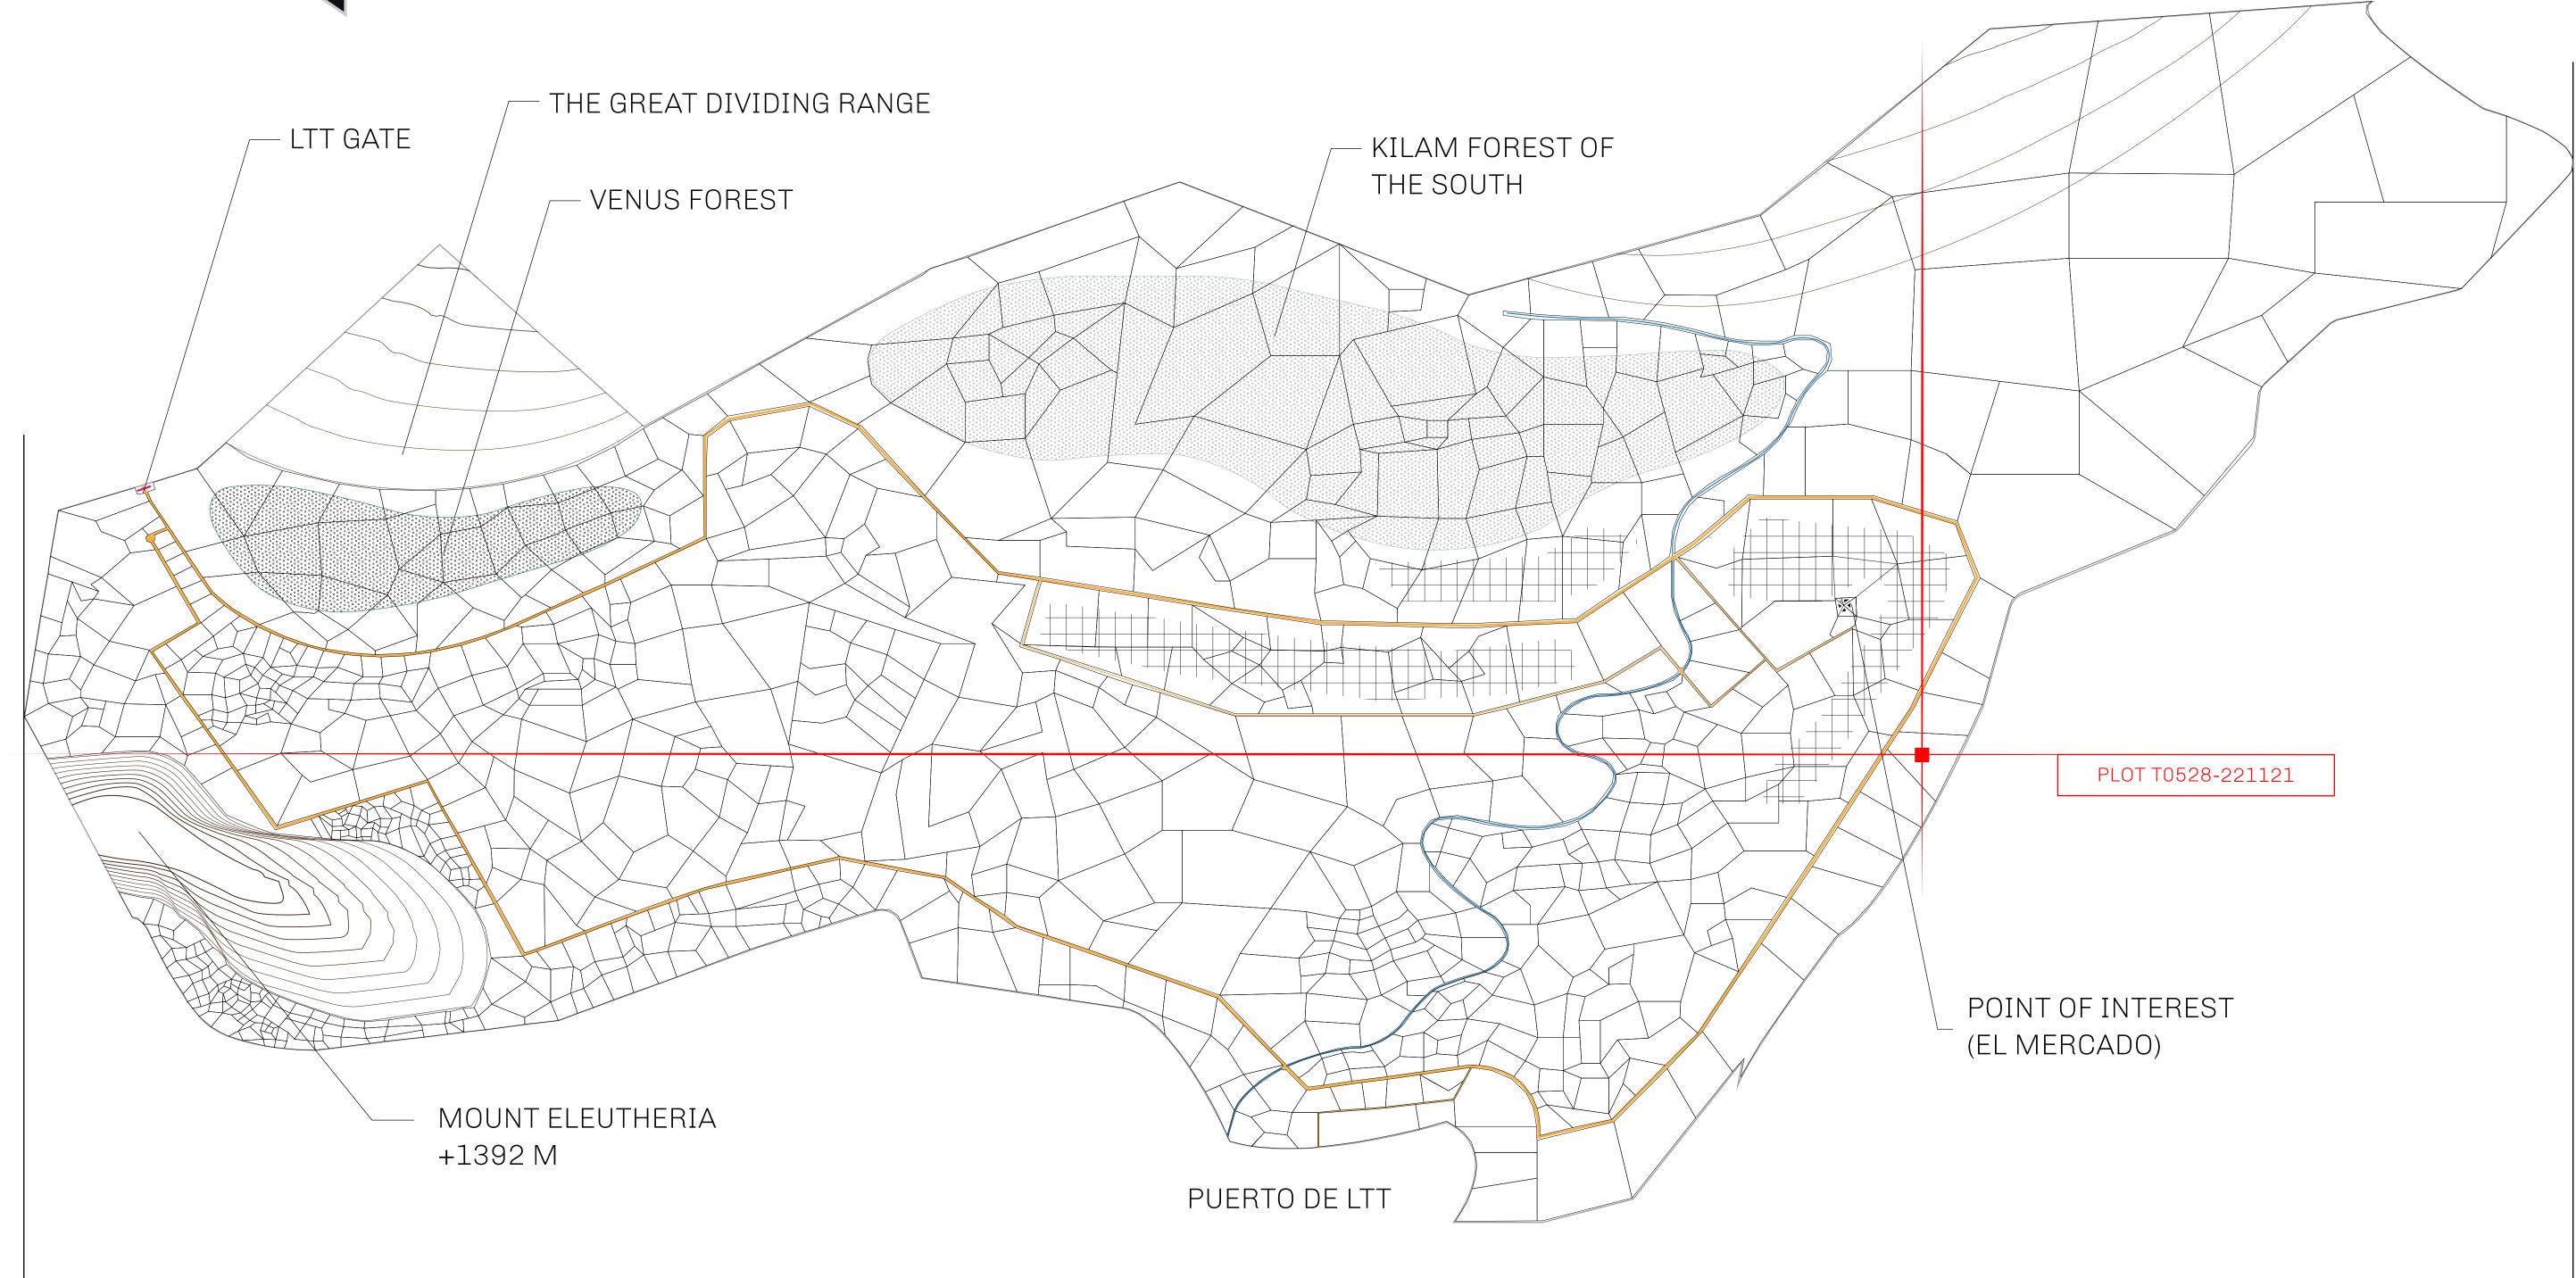

### THE SPANISH ARMADA

The most flamboyant of all of the states, this Spanish-speaking territory houses a clash of cultures. From the LTT trades in the El Mercado district to the solicitations for invites to the Great Empire, and even the traveling Caravans, it is a transient place; people are always on the move on the way to the Great Empire or a trek through the Dividing Range to the Royaume De Satoshi. Commerce uses derivations of LTT such as LTTE, LTTB, and LTTC.

#### GEOGRAPHY

COASTLINE BORDERS HIGHEST POINT LOWEST POINT PLOTS SCALE

193.03 KM (119.94 MILES) OCEAN, THE GREAT EMPIRE MT ELEUTHERIA +1392 M PUERTO DE LTT O M 1045 1:50000

73.54 KM

| y | TITLE NUMBER<br><b>T0528-221121</b> |  |
|---|-------------------------------------|--|
|   |                                     |  |

## PLOT T0528 BOUNDARY: 6.69 KM