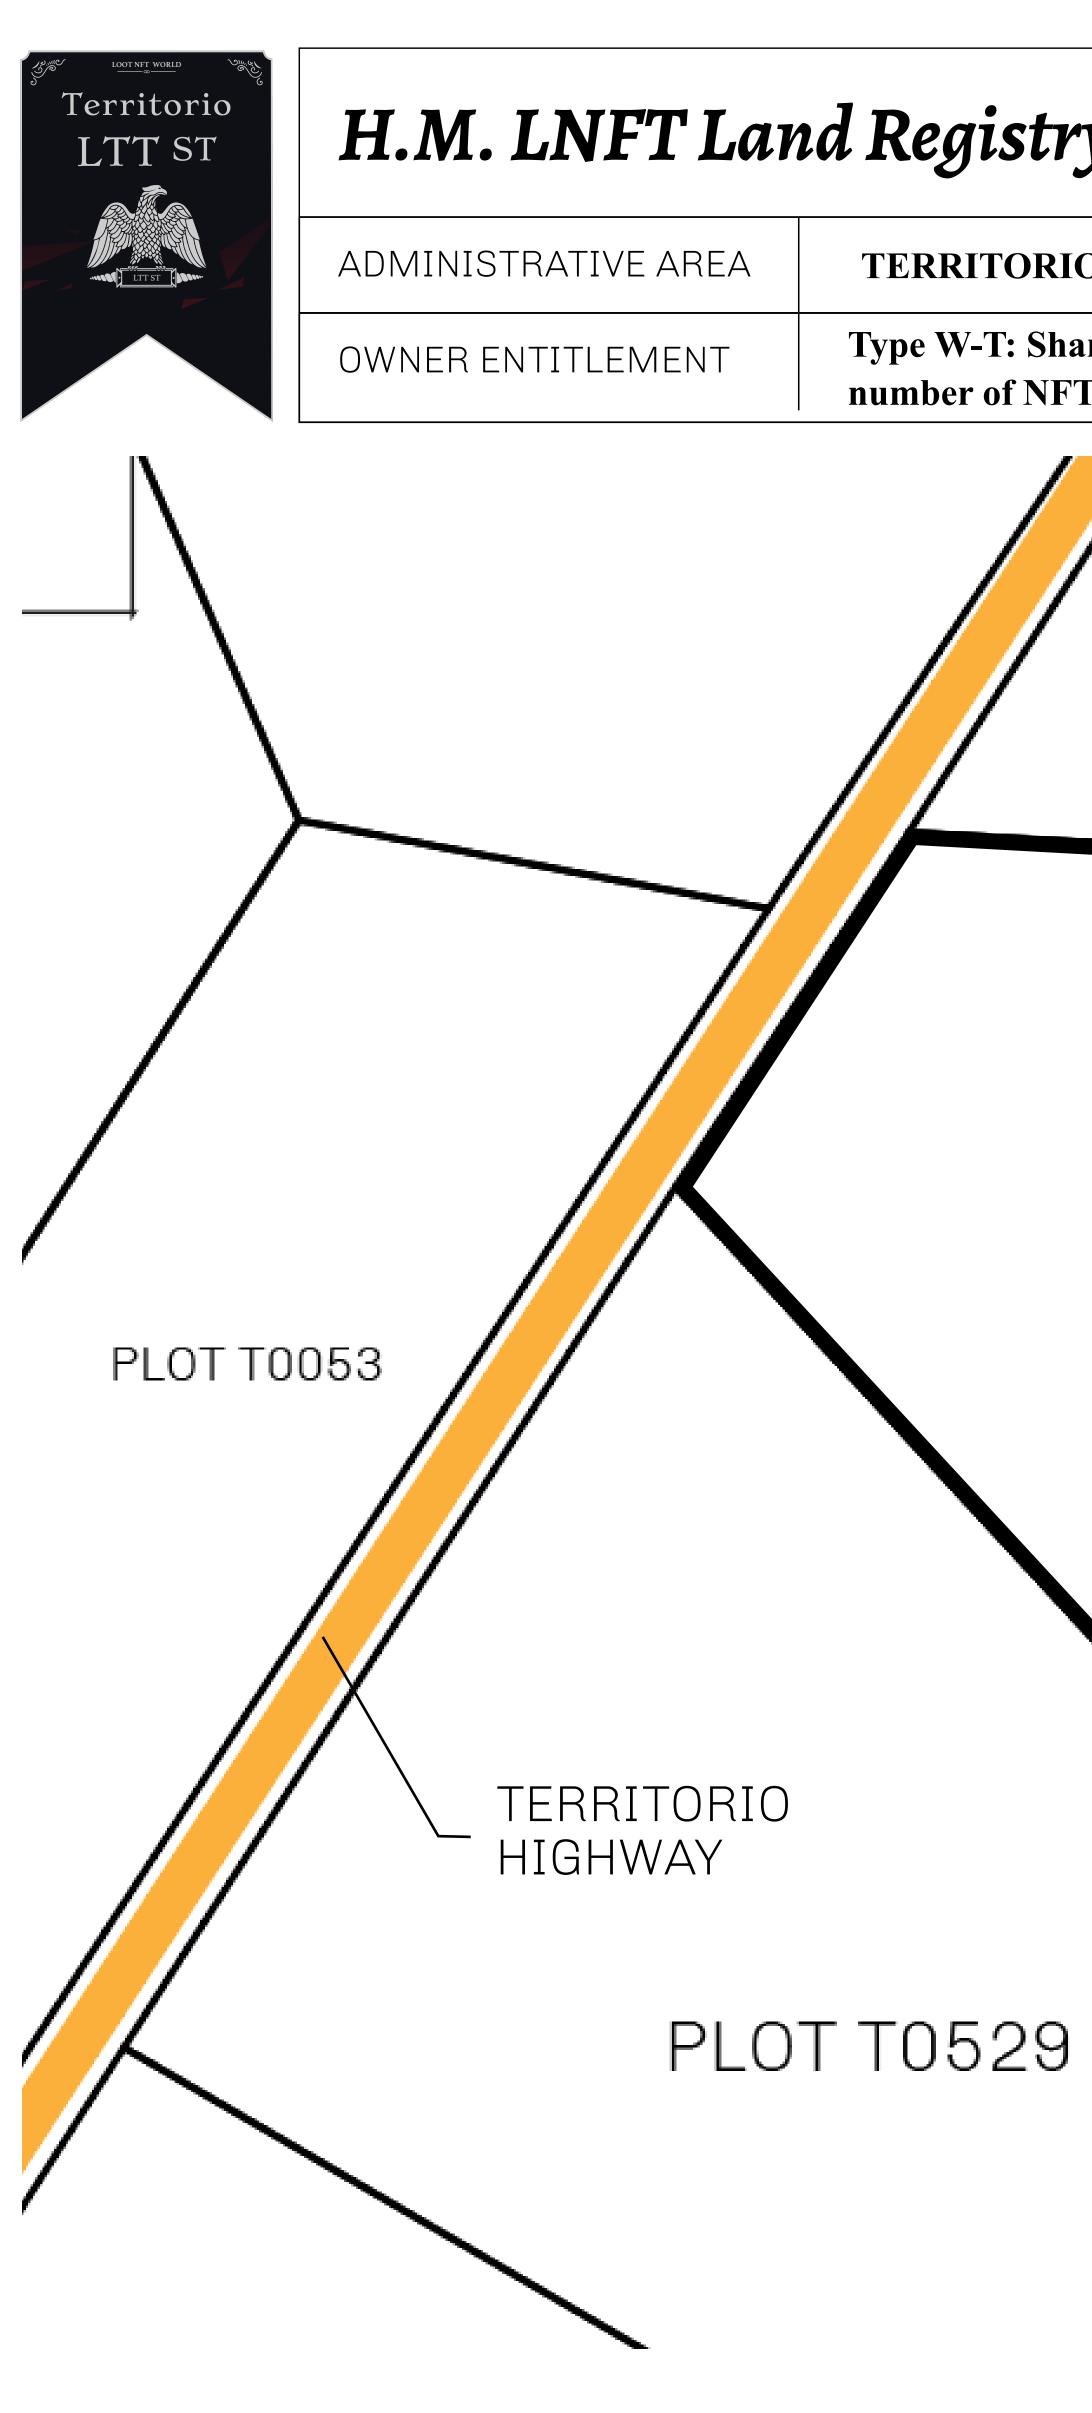

#### GEOGRAPHY

COASTLINE BORDERS HIGHEST POINT LOWEST POINT PLOTS SCALE

193.03 KM (119.94 MILES) OCEAN, THE GREAT EMPIRE MT ELEUTHERIA +1392 M PUERTO DE LTT O M 1045 1:50000

73.54 KM

| y | TITLE NUMBER<br><b>T0528-221121</b> |  |
|---|-------------------------------------|--|
|   |                                     |  |

Type W-T: Share of 0.1% of all BUN sales (rewarded in Credits) plus 1% of all LTT redeemed based on number of NFT Stories minted; Mint 4 NFT Stories

PLOT T0052

## PLOT T0528 BOUNDARY: 6.69 KM