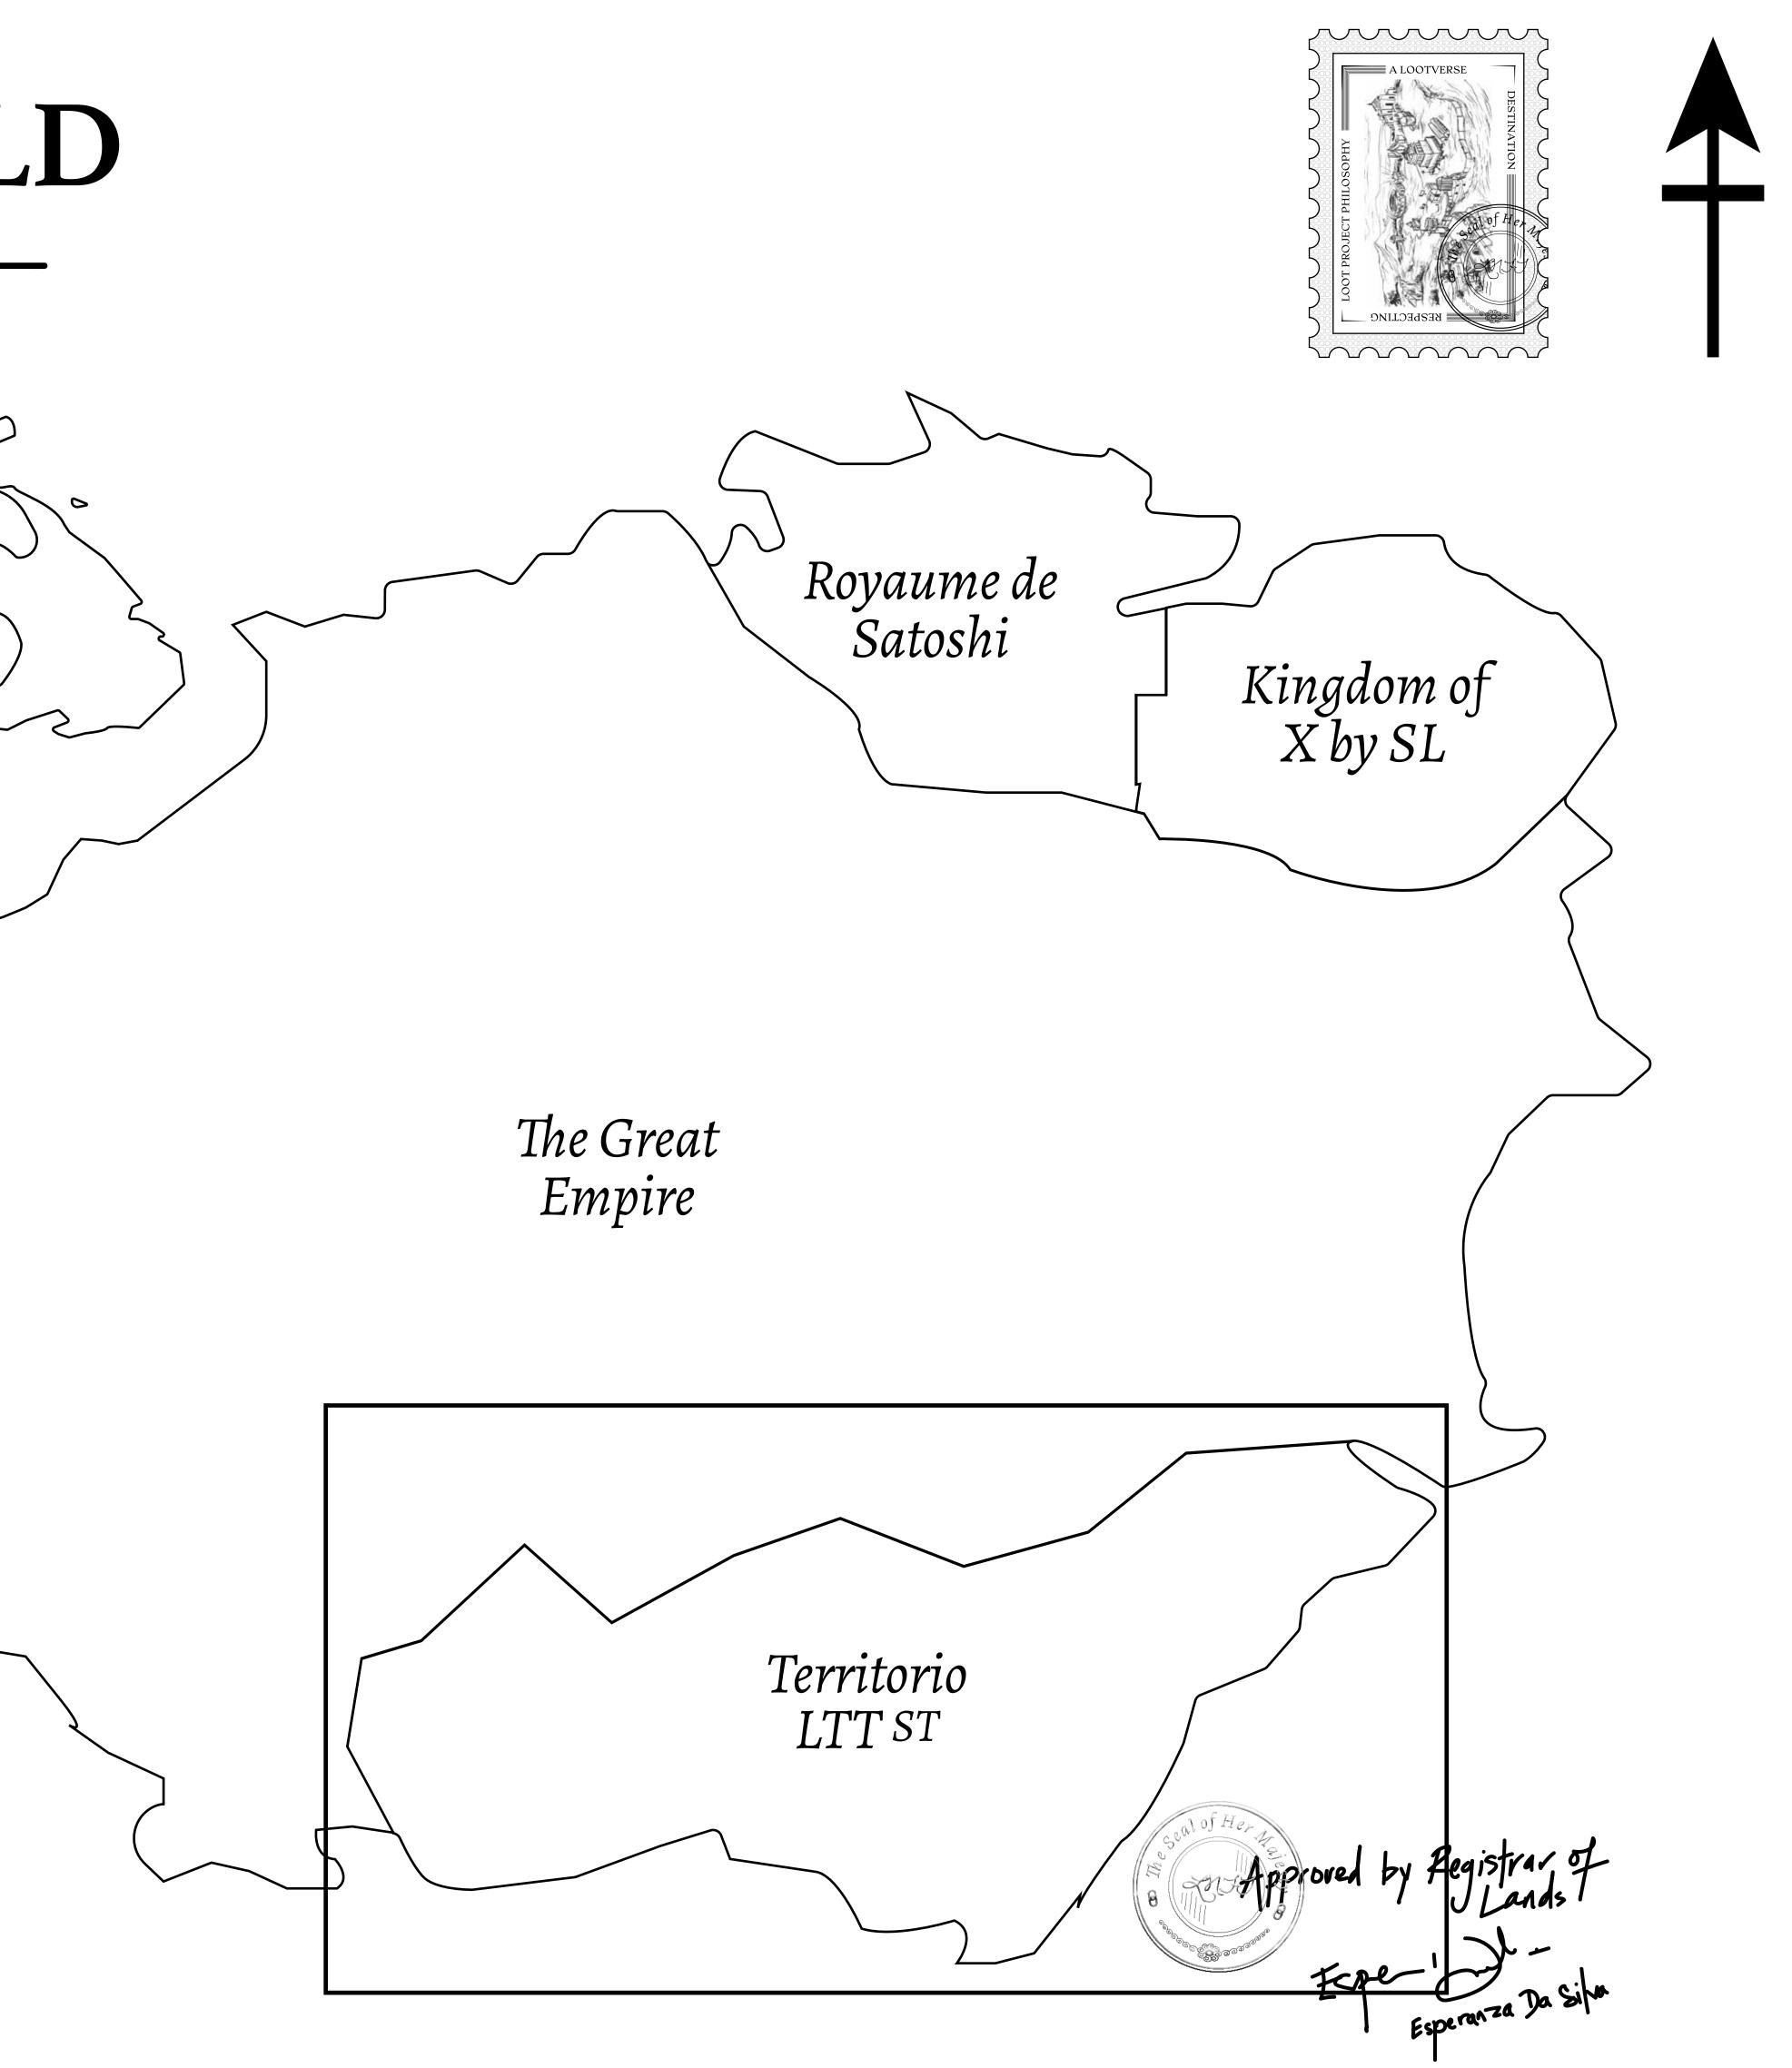

### THE SPANISH ARMADA

The most flamboyant of all of the states, this Spanish-speaking territory houses a clash of cultures. From the LTT trades in the El Mercado district to the solicitations for invites to the Great Empire, and even the traveling Caravans, it is a transient place; people are always on the move on the way to the Great Empire or a trek through the Dividing Range to the Royaume De Satoshi. Commerce uses derivations of LTT such as LTTE, LTTB, and LTTC.

#### GEOGRAPHY

COASTLINE BORDERS HIGHEST POINT LOWEST POINT PLOTS SCALE

193.03 KM (119.94 MILES) OCEAN, THE GREAT EMPIRE MT ELEUTHERIA +1392 M PUERTO DE LTT O M 1045 1:50000

73.54 KM

| y | TITLE NUMBER<br><b>T0528-221121</b> |  |
|---|-------------------------------------|--|
|   |                                     |  |