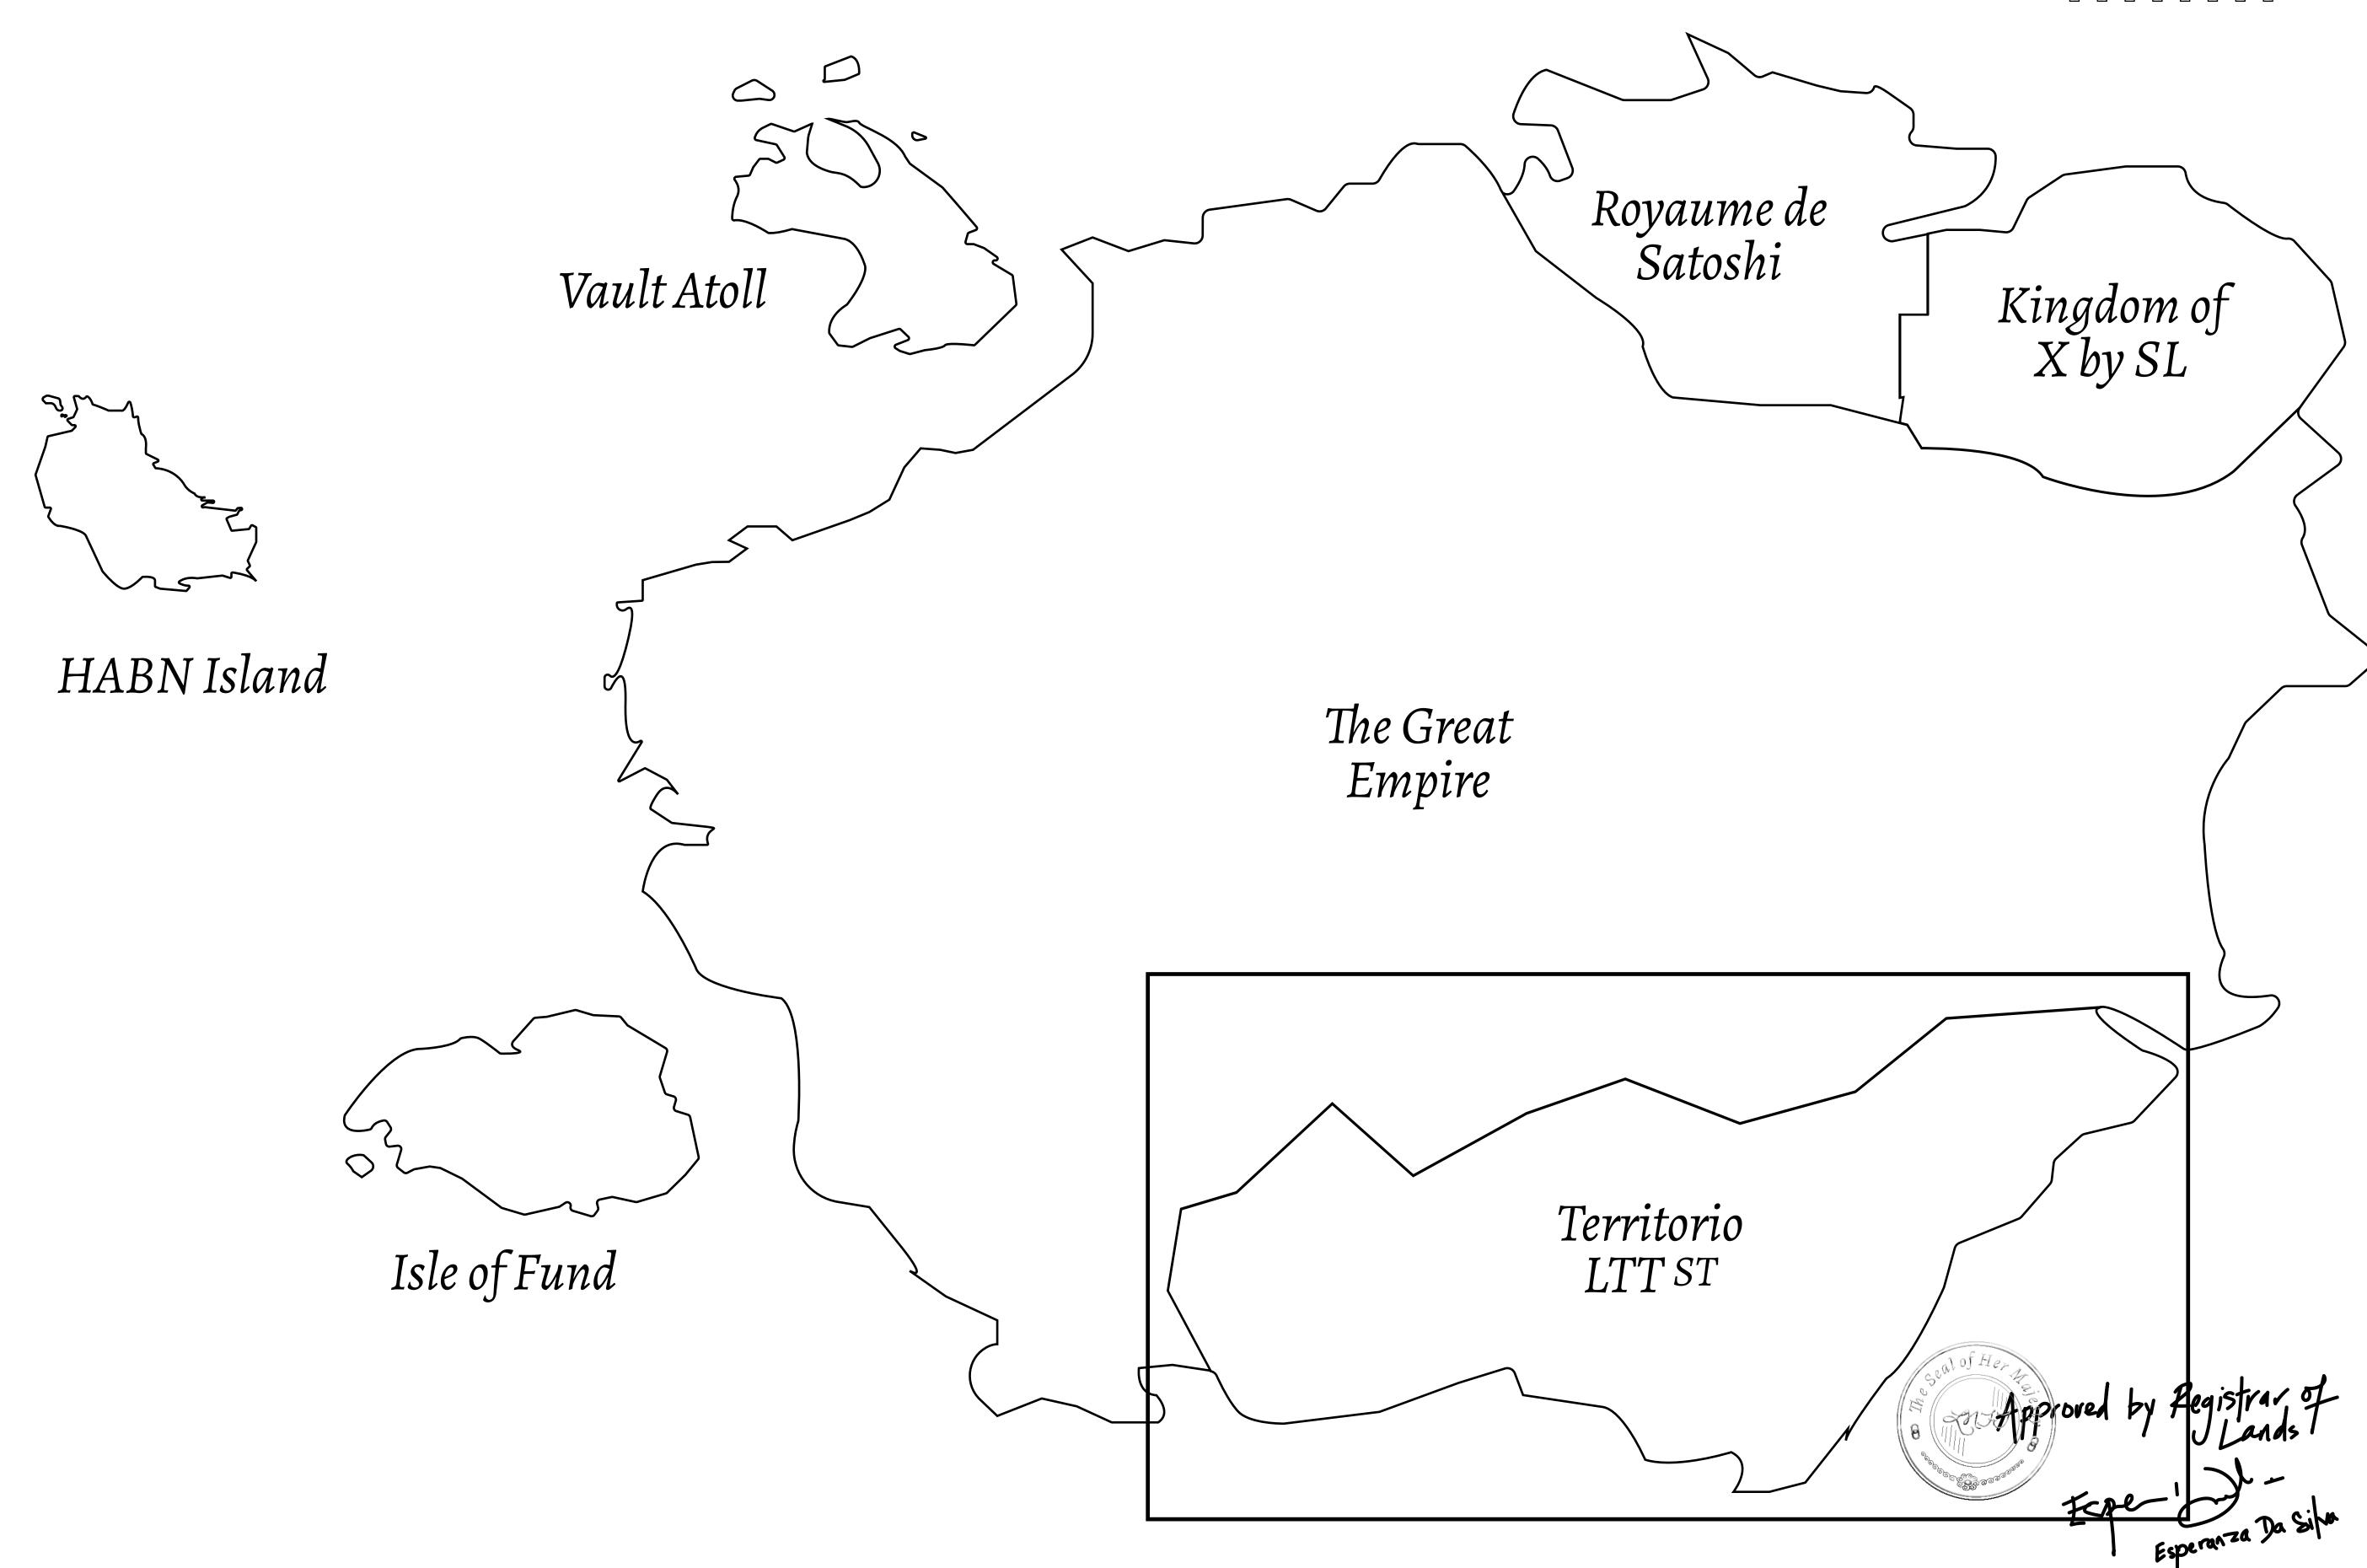

## THE SPANISH ARMADA

The most flamboyant of all of the states, this Spanish-speaking territory houses a clash of cultures. From the LTT trades in the El Mercado district to the solicitations for invites to the Great Empire, and even the traveling Caravans, it is a transient place; people are always on the move on the way to the Great Empire or a trek through the Dividing Range to the Royaume De Satoshi. Commerce uses derivations of LTT such as LTTE, LTTB, and LTTC.

## GEOGRAPHY

COASTLINE
BORDERS
HIGHEST POINT
LOWEST POINT
PLOTS
SCALE

193.03 KM (119.94 MILES)
OCEAN, THE GREAT EMPIRE
MT ELEUTHERIA +1392 M
PUERTO DE LTT 0 M

1045

1:50000

## H.M. LNFT Land Registry

T0527-221121

TITLE NUMBER

ADMINISTRATIVE AREA

TERRITORIO LTT ST

ISSUED 22 November 2021 ...

SCALE **1/50000** 

OWNER ENTITLEMENT