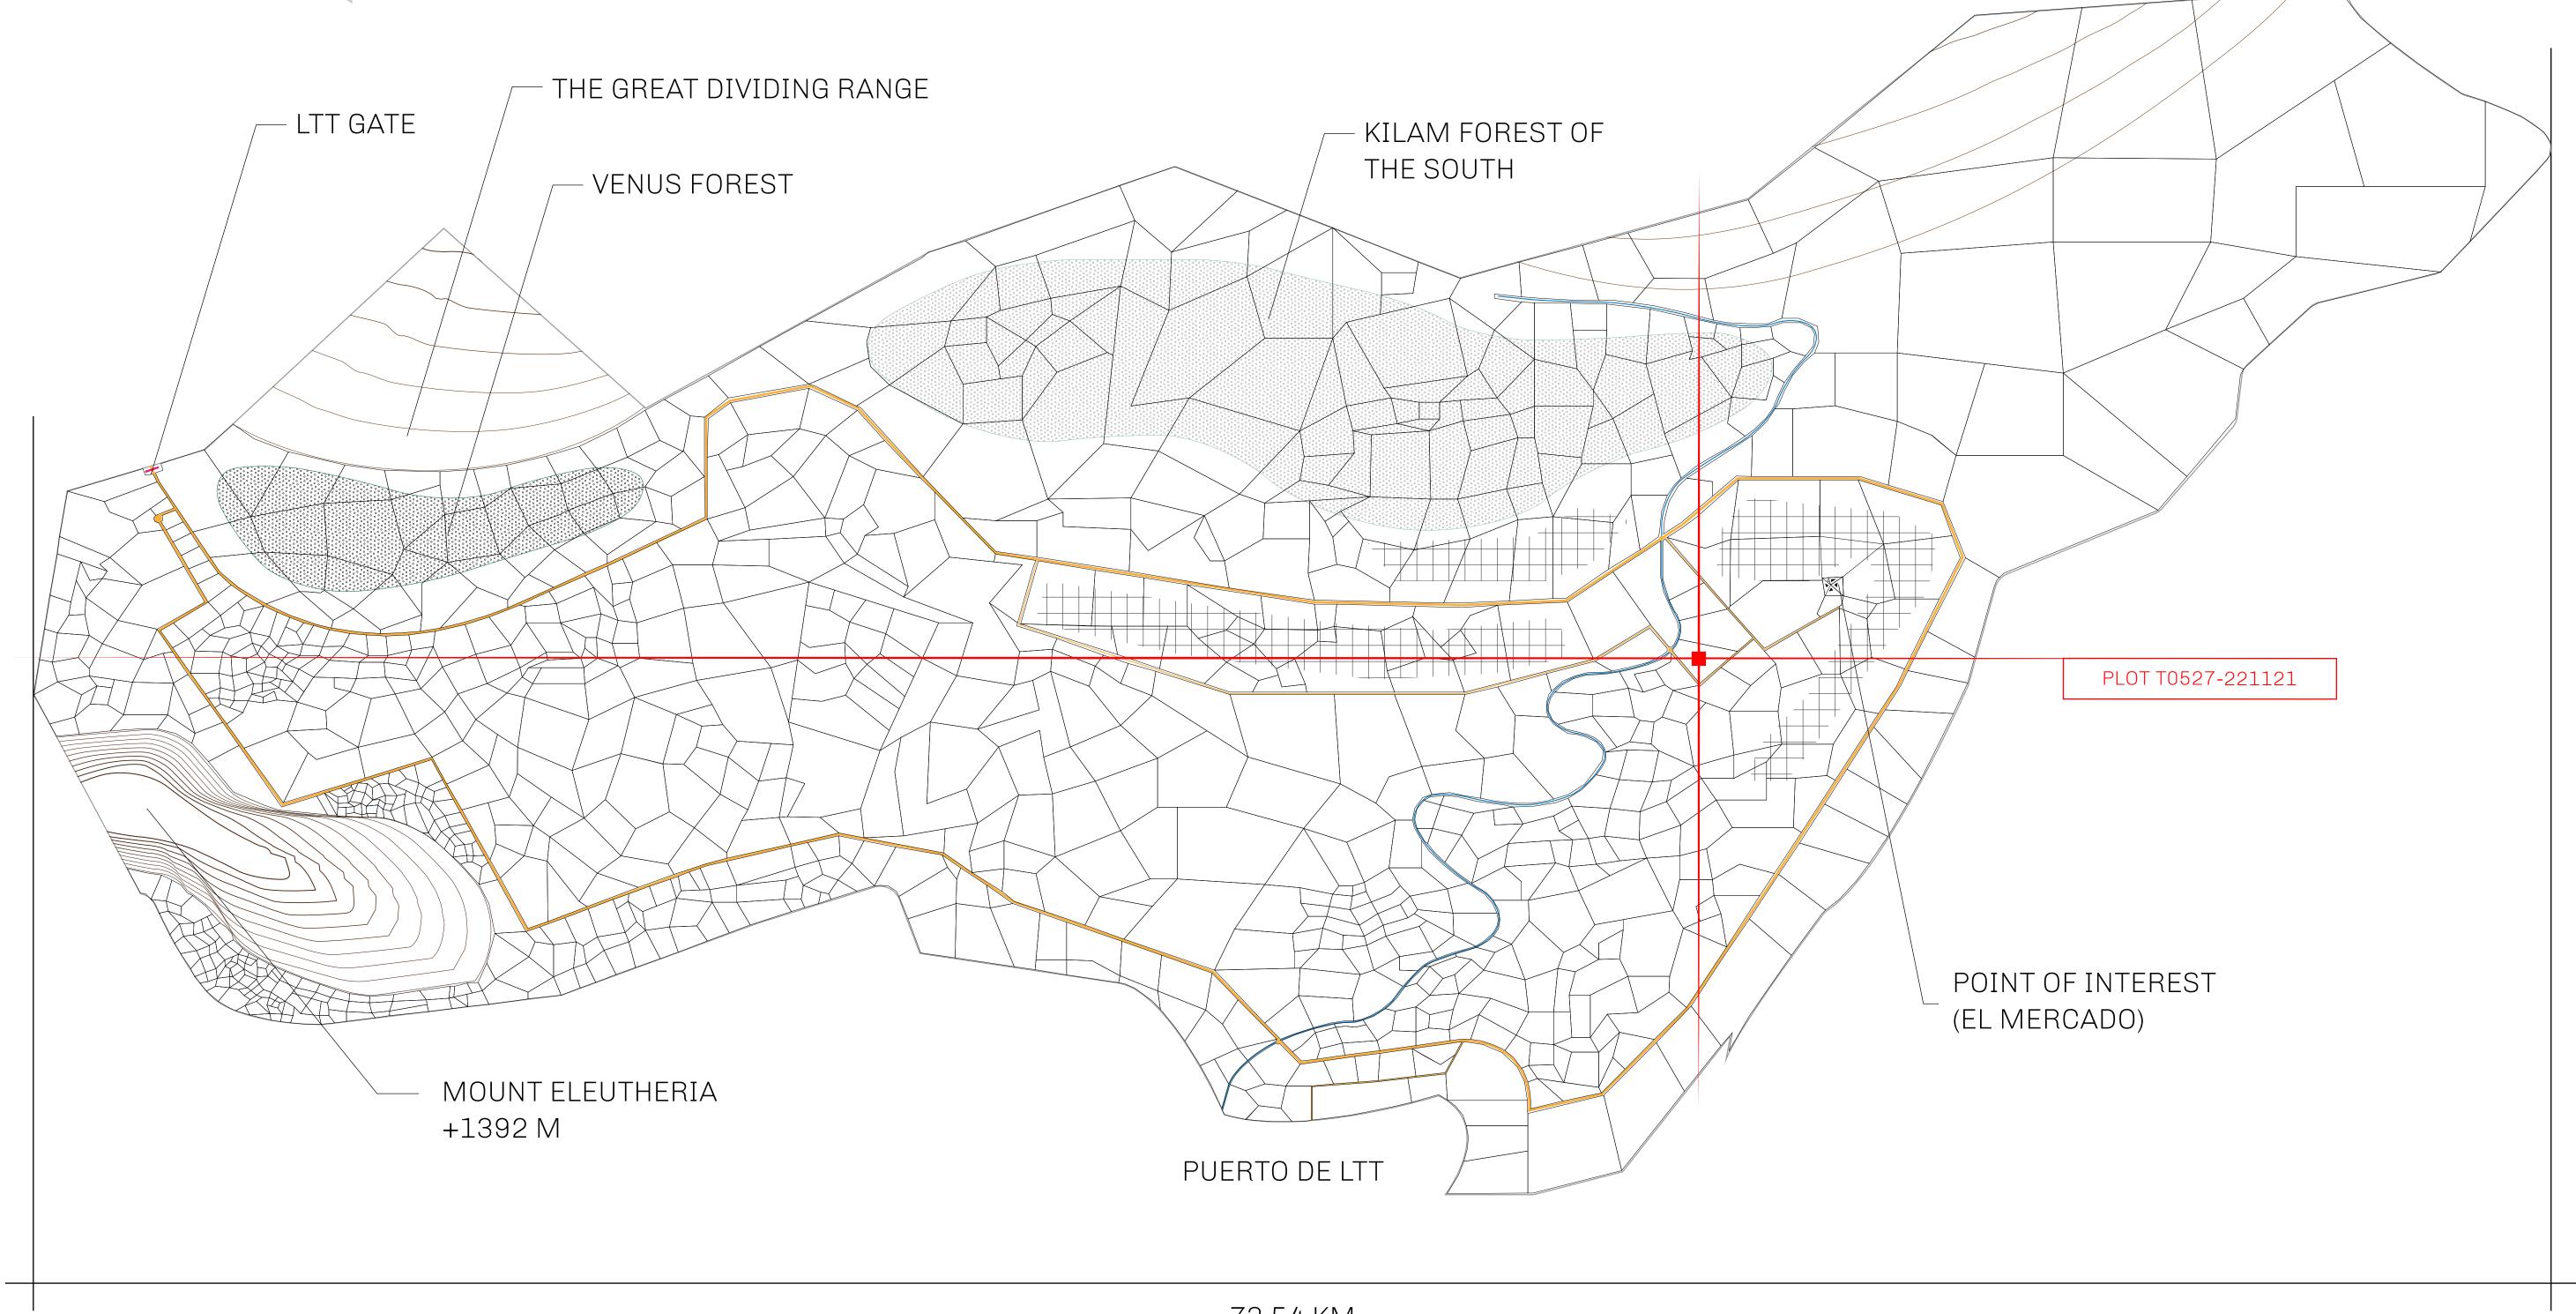

## THE SPANISH ARMADA

The most flamboyant of all of the states, this Spanish-speaking territory houses a clash of cultures. From the LTT trades in the El Mercado district to the solicitations for invites to the Great Empire, and even the traveling Caravans, it is a transient place; people are always on the move on the way to the Great Empire or a trek through the Dividing Range to the Royaume De Satoshi. Commerce uses derivations of LTT such as LTTE, LTTB, and LTTC.

## GEOGRAPHY

COASTLINE
BORDERS
HIGHEST POINT
LOWEST POINT
PLOTS
SCALE

193.03 KM (119.94 MILES)
OCEAN, THE GREAT EMPIRE
MT ELEUTHERIA +1392 M
PUERTO DE LTT 0 M

1045

1:50000

## H.M. LNFT Land Registry

T0527-221121

TITLE NUMBER

ADMINISTRATIVE AREA

TERRITORIO LTT ST

ISSUED 22 November 2021 ...

SCALE **1/50000** 

OWNER ENTITLEMENT