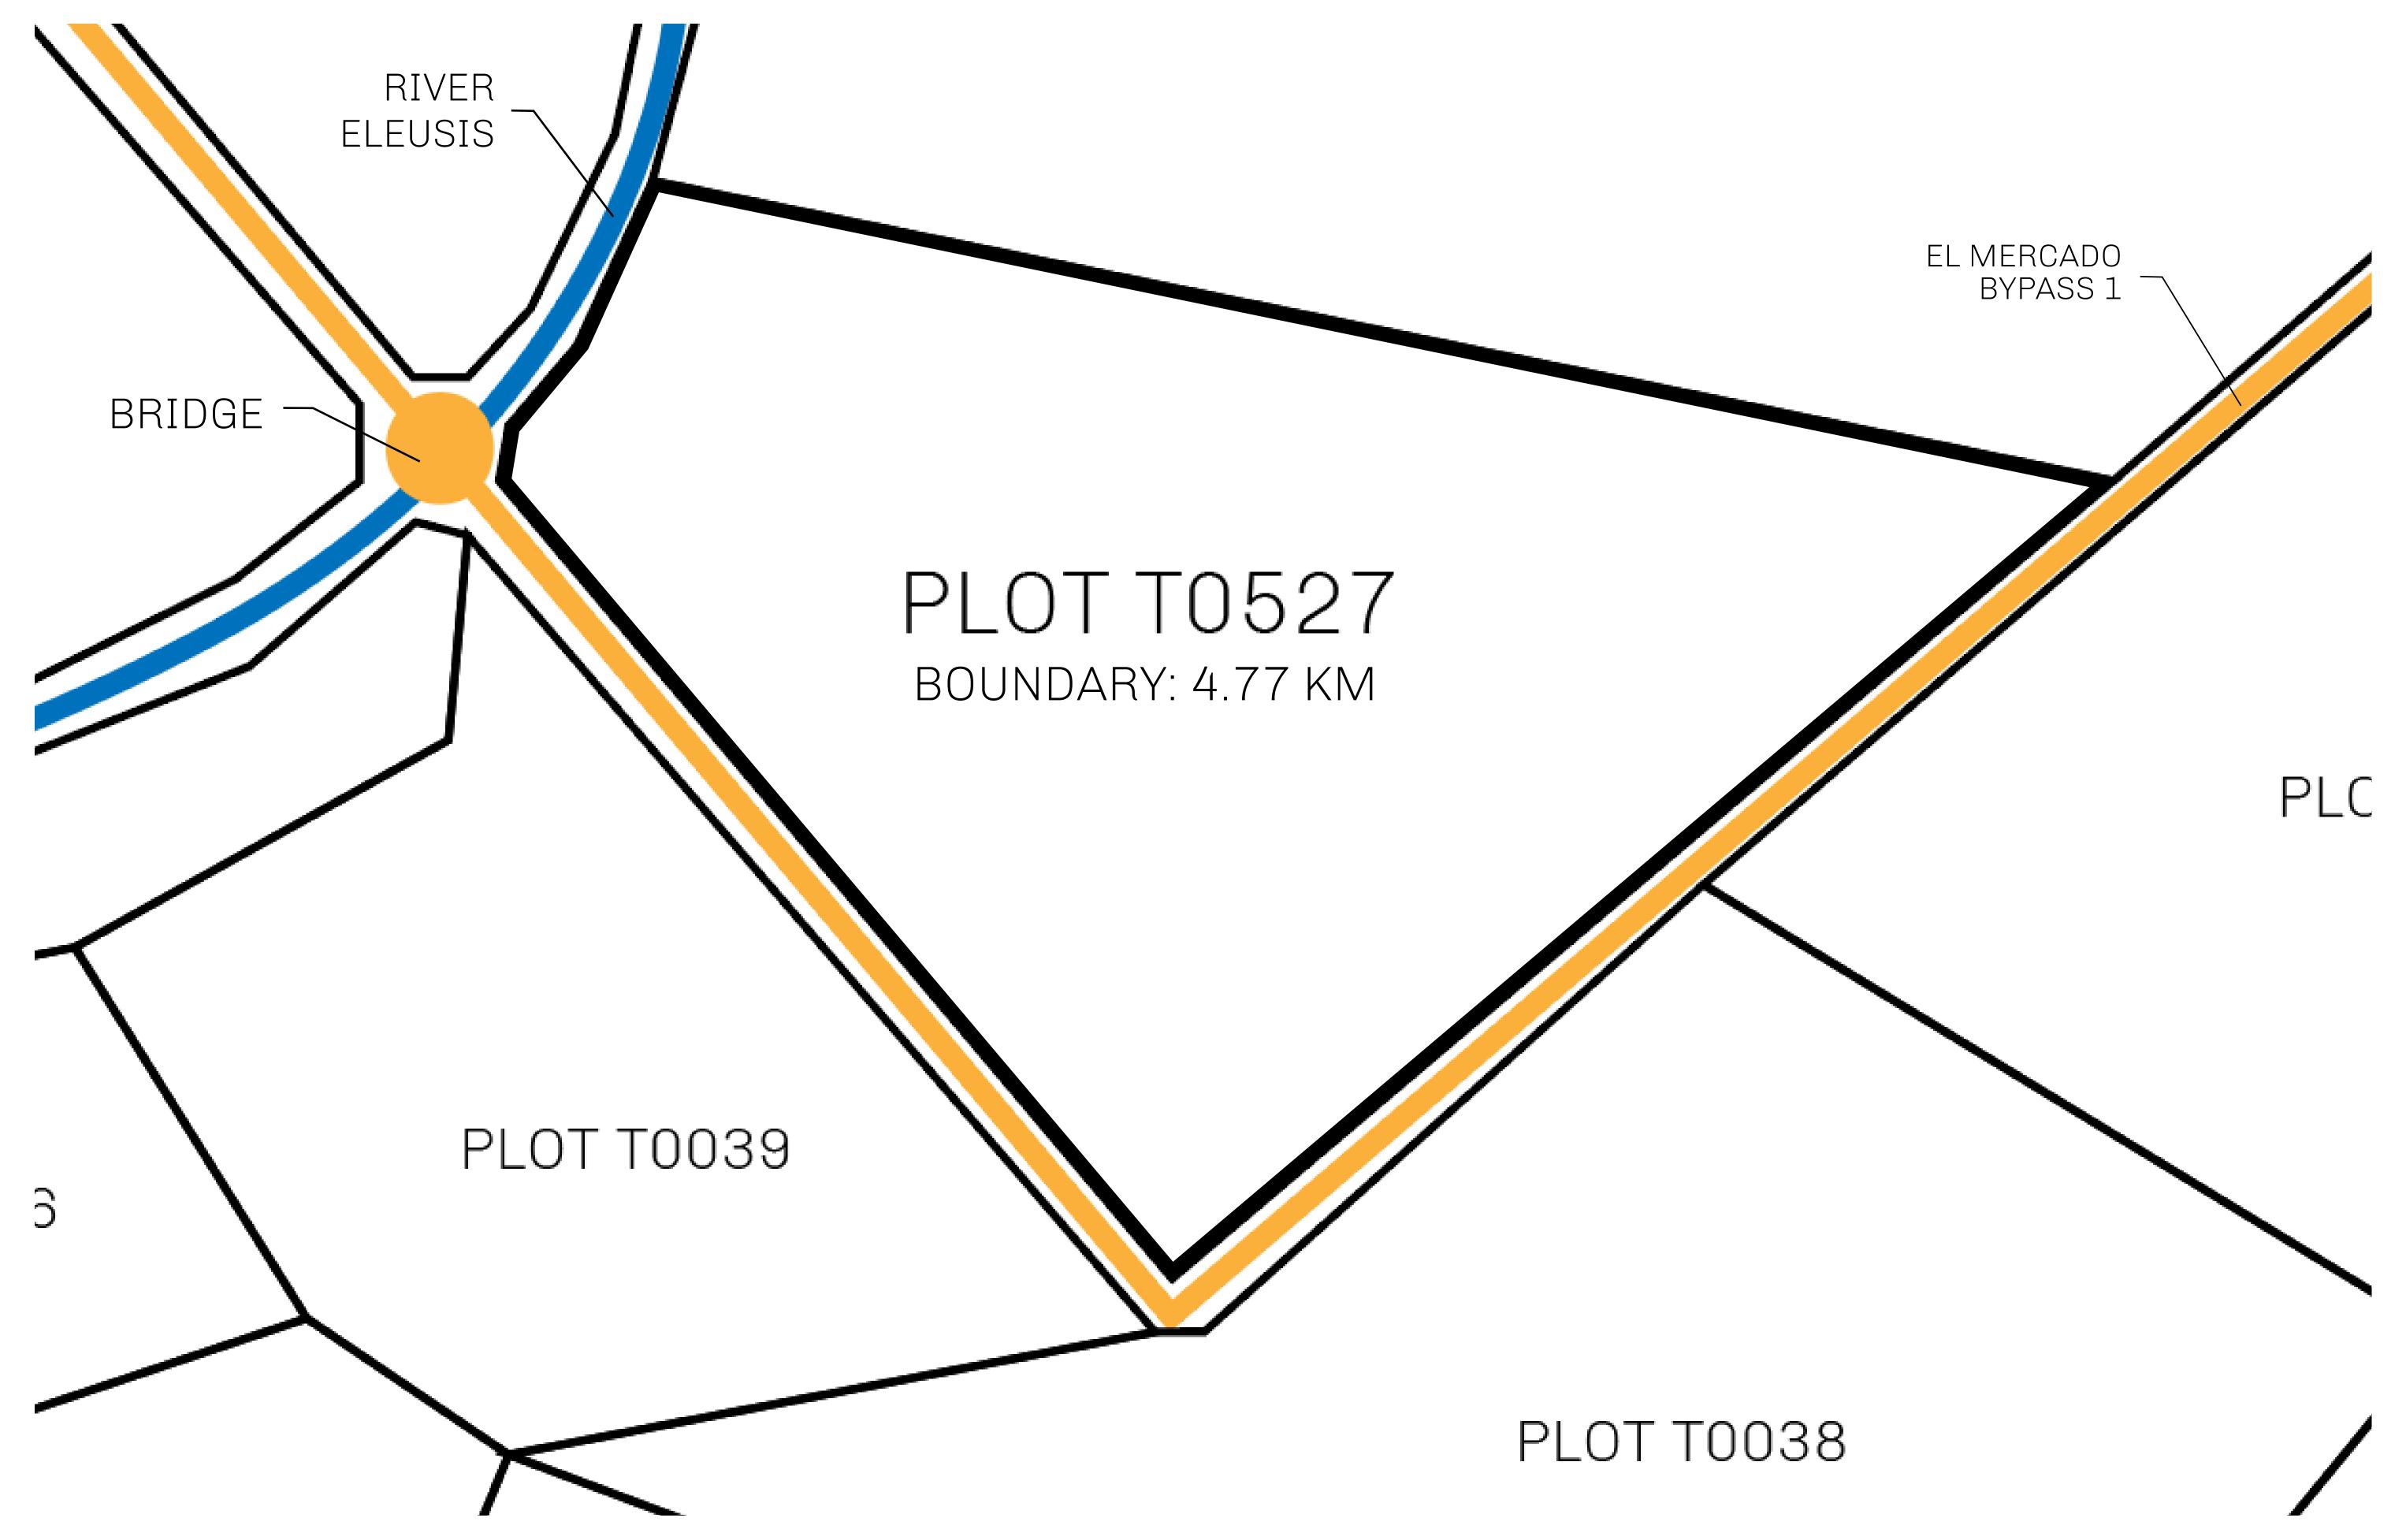

## H.M. LNFT Land Registry

T0527-221121

TITLE NUMBER

ADMINISTRATIVE AREA

TERRITORIO LTT ST

ISSUED 22 November 2021 ...

SCALE **1/50000** 

OWNER ENTITLEMENT