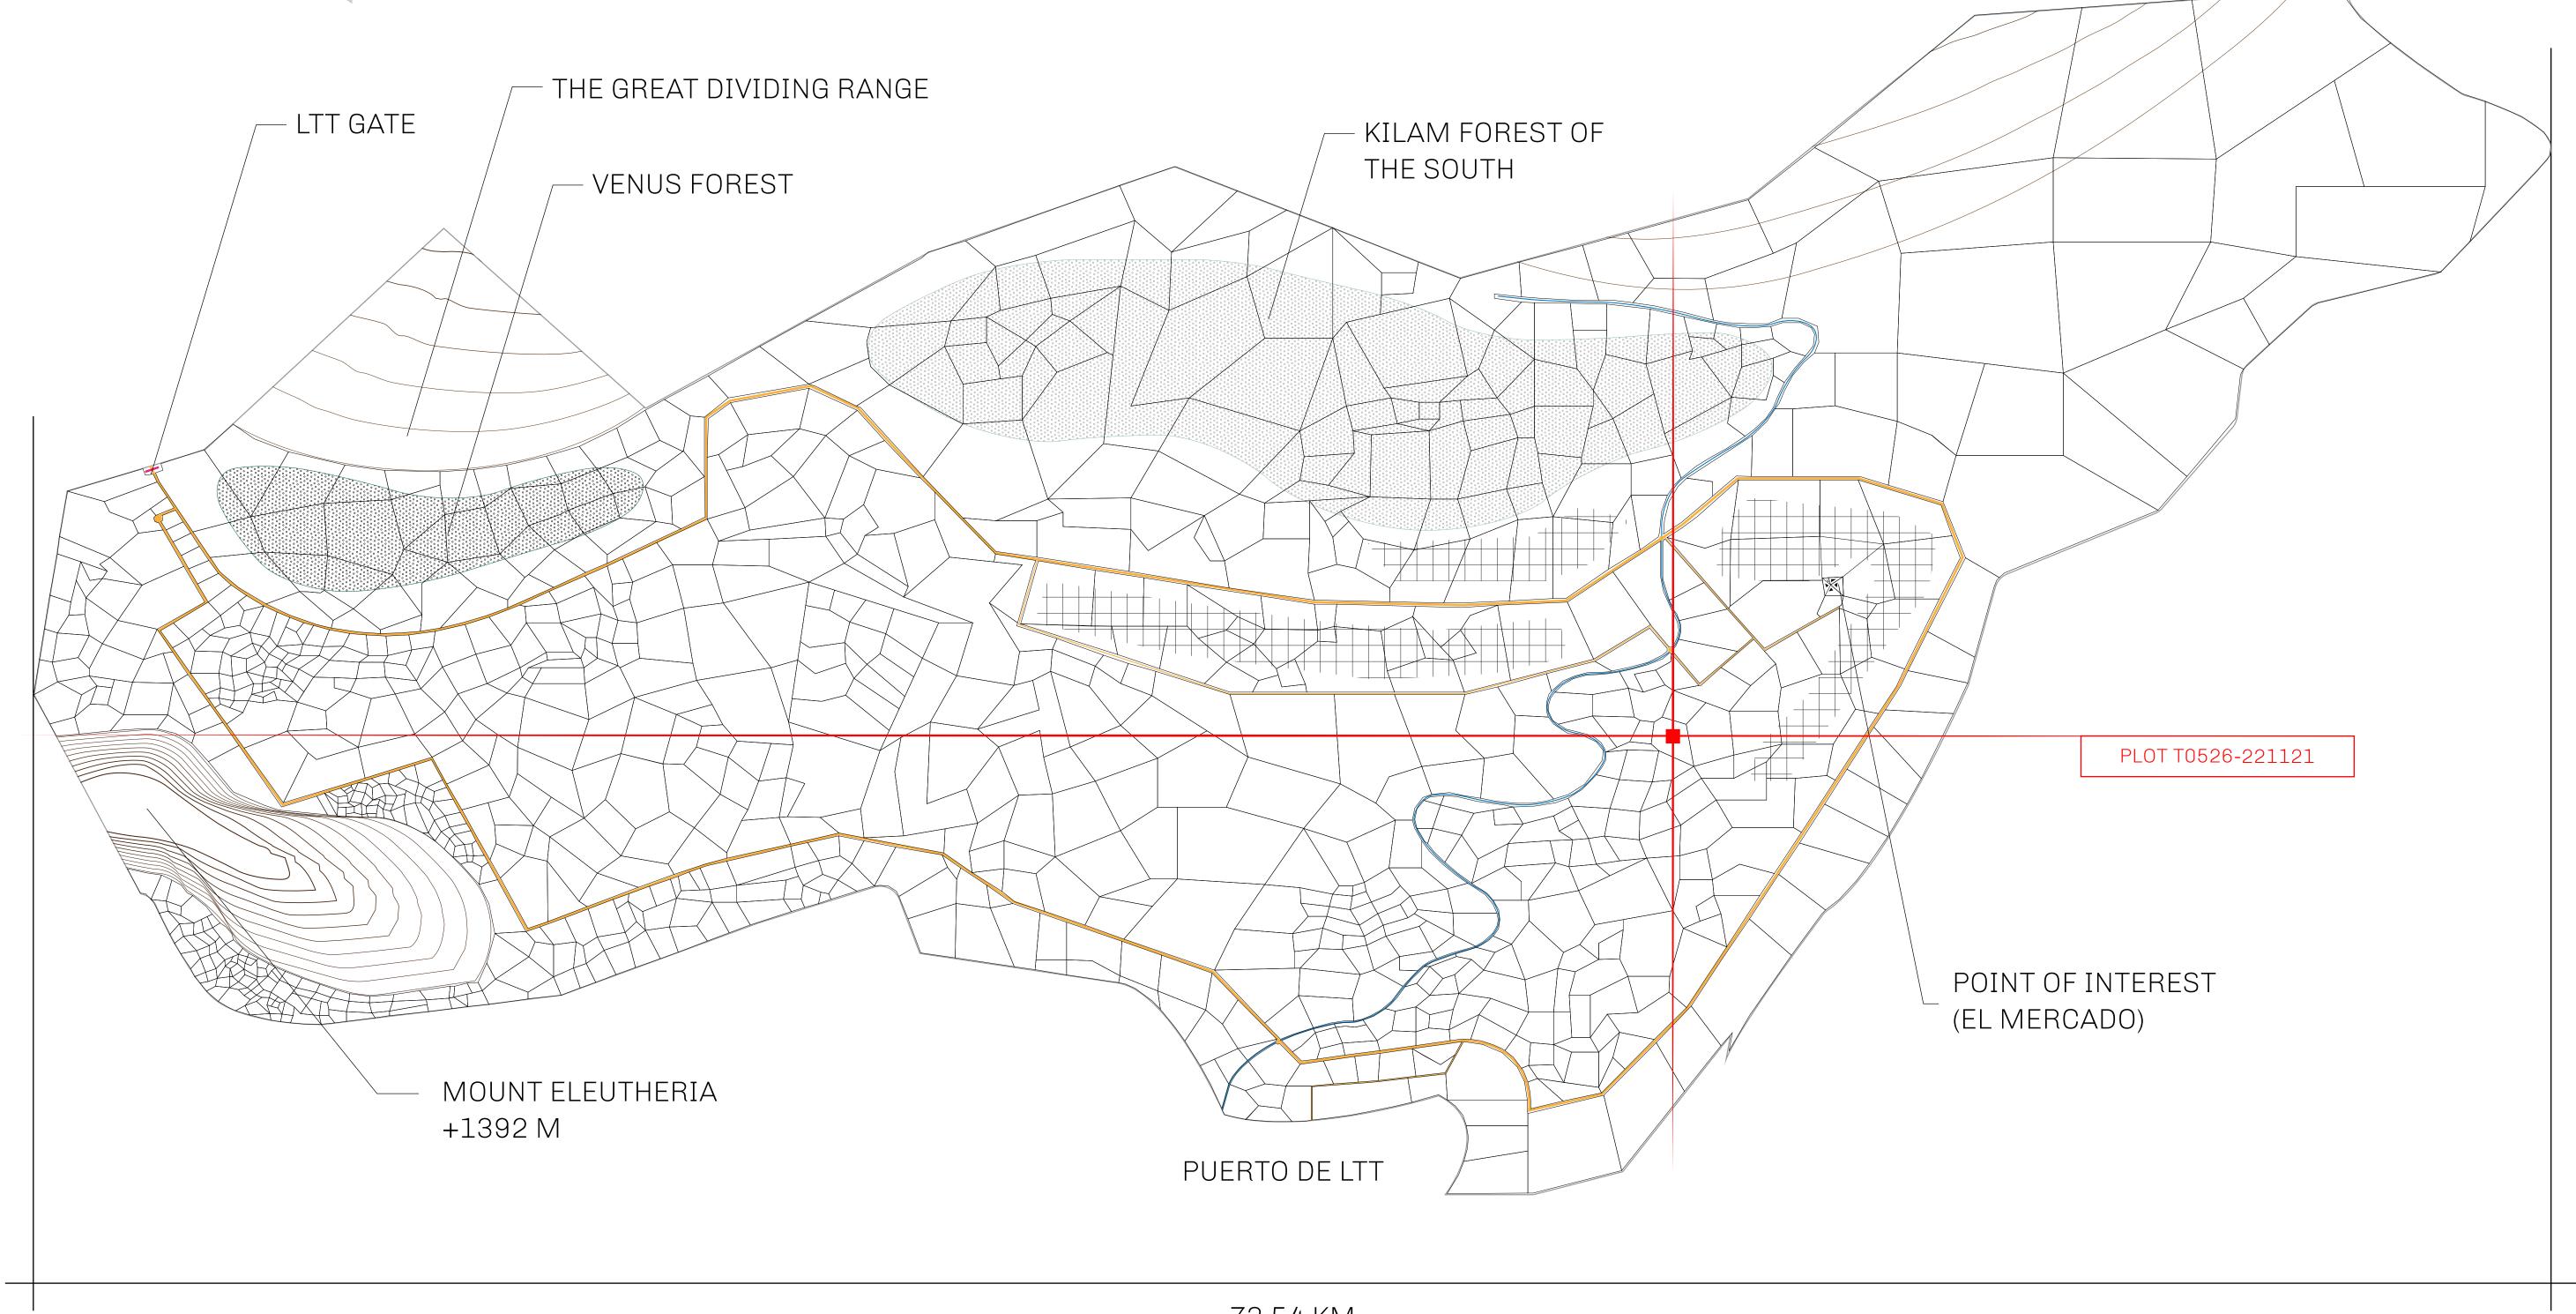

## THE SPANISH ARMADA

The most flamboyant of all of the states, this Spanish-speaking territory houses a clash of cultures. From the LTT trades in the El Mercado district to the solicitations for invites to the Great Empire, and even the traveling Caravans, it is a transient place; people are always on the move on the way to the Great Empire or a trek through the Dividing Range to the Royaume De Satoshi. Commerce uses derivations of LTT such as LTTE, LTTB, and LTTC.

## GEOGRAPHY

COASTLINE
BORDERS
HIGHEST POINT
LOWEST POINT
PLOTS
SCALE

193.03 KM (119.94 MILES)
OCEAN, THE GREAT EMPIRE
MT ELEUTHERIA +1392 M
PUERTO DE LTT 0 M

1045

1:50000

## H.M. LNFT Land Registry

TITLE NUMBER

T0526-221121

ADMINISTRATIVE AREA

TERRITORIO LTT ST

ISSUED 22 November 2021 .

SCALE **1/50000** 

OWNER ENTITLEMENT