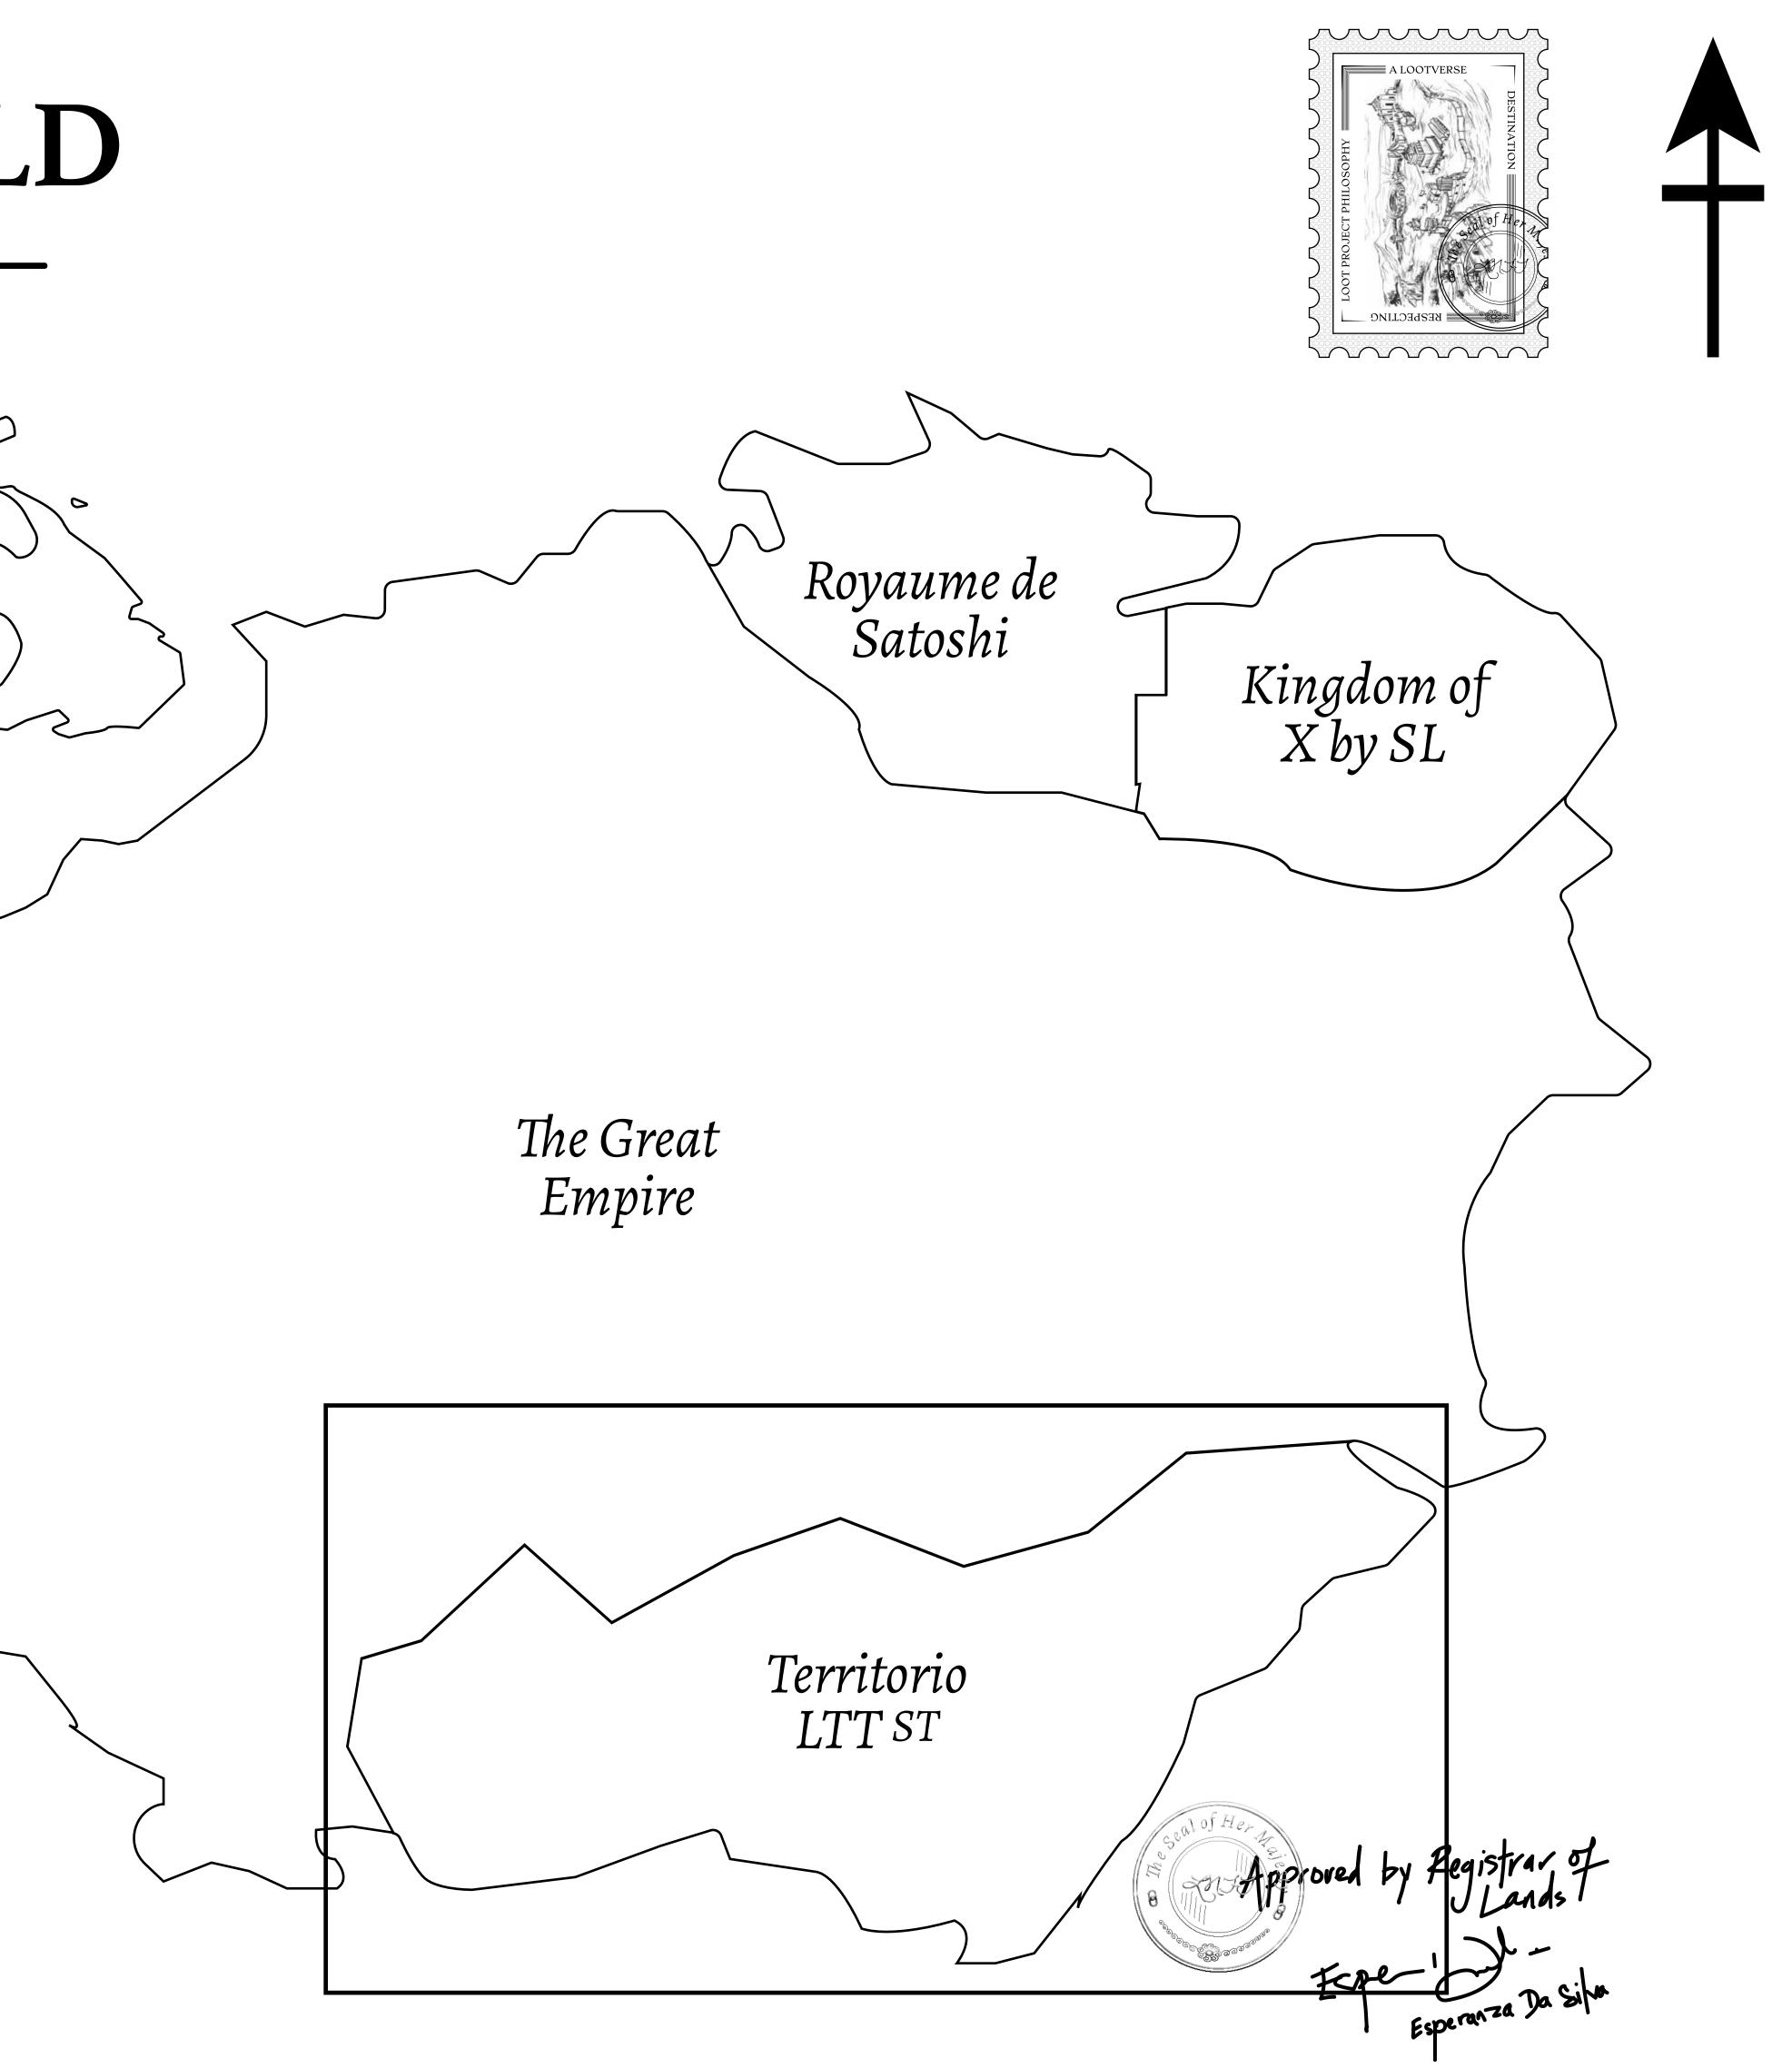

## LOOT NFT WORLD $\bigcirc$

HABN Island

 $\bigcirc$ 

Vault Atoll

Isle of Fund

### THE SPANISH ARMADA

The most flamboyant of all of the states, this Spanish-speaking territory houses a clash of cultures. From the LTT trades in the El Mercado district to the solicitations for invites to the Great Empire, and even the traveling Caravans, it is a transient place; people are always on the move on the way to the Great Empire or a trek through the Dividing Range to the Royaume De Satoshi. Commerce uses derivations of LTT such as LTTE, LTTB, and LTTC.

#### GEOGRAPHY

COASTLINE BORDERS HIGHEST POINT LOWEST POINT PLOTS SCALE

193.03 KM (119.94 MILES) OCEAN, THE GREAT EMPIRE MT ELEUTHERIA +1392 M PUERTO DE LTT O M 1045 1:50000

73.54 KM

## H.M. LNFT Land Registry

ADMINISTRATIVE AREA

OWNER ENTITLEMENT

**TERRITORIO LTT ST** 

Type W-T: Share of 0.1% of all BUN sales (rewarded in Credits) plus 1% of all LTT redeemed based on number of NFT Stories minted; Mint 4 NFT Stories