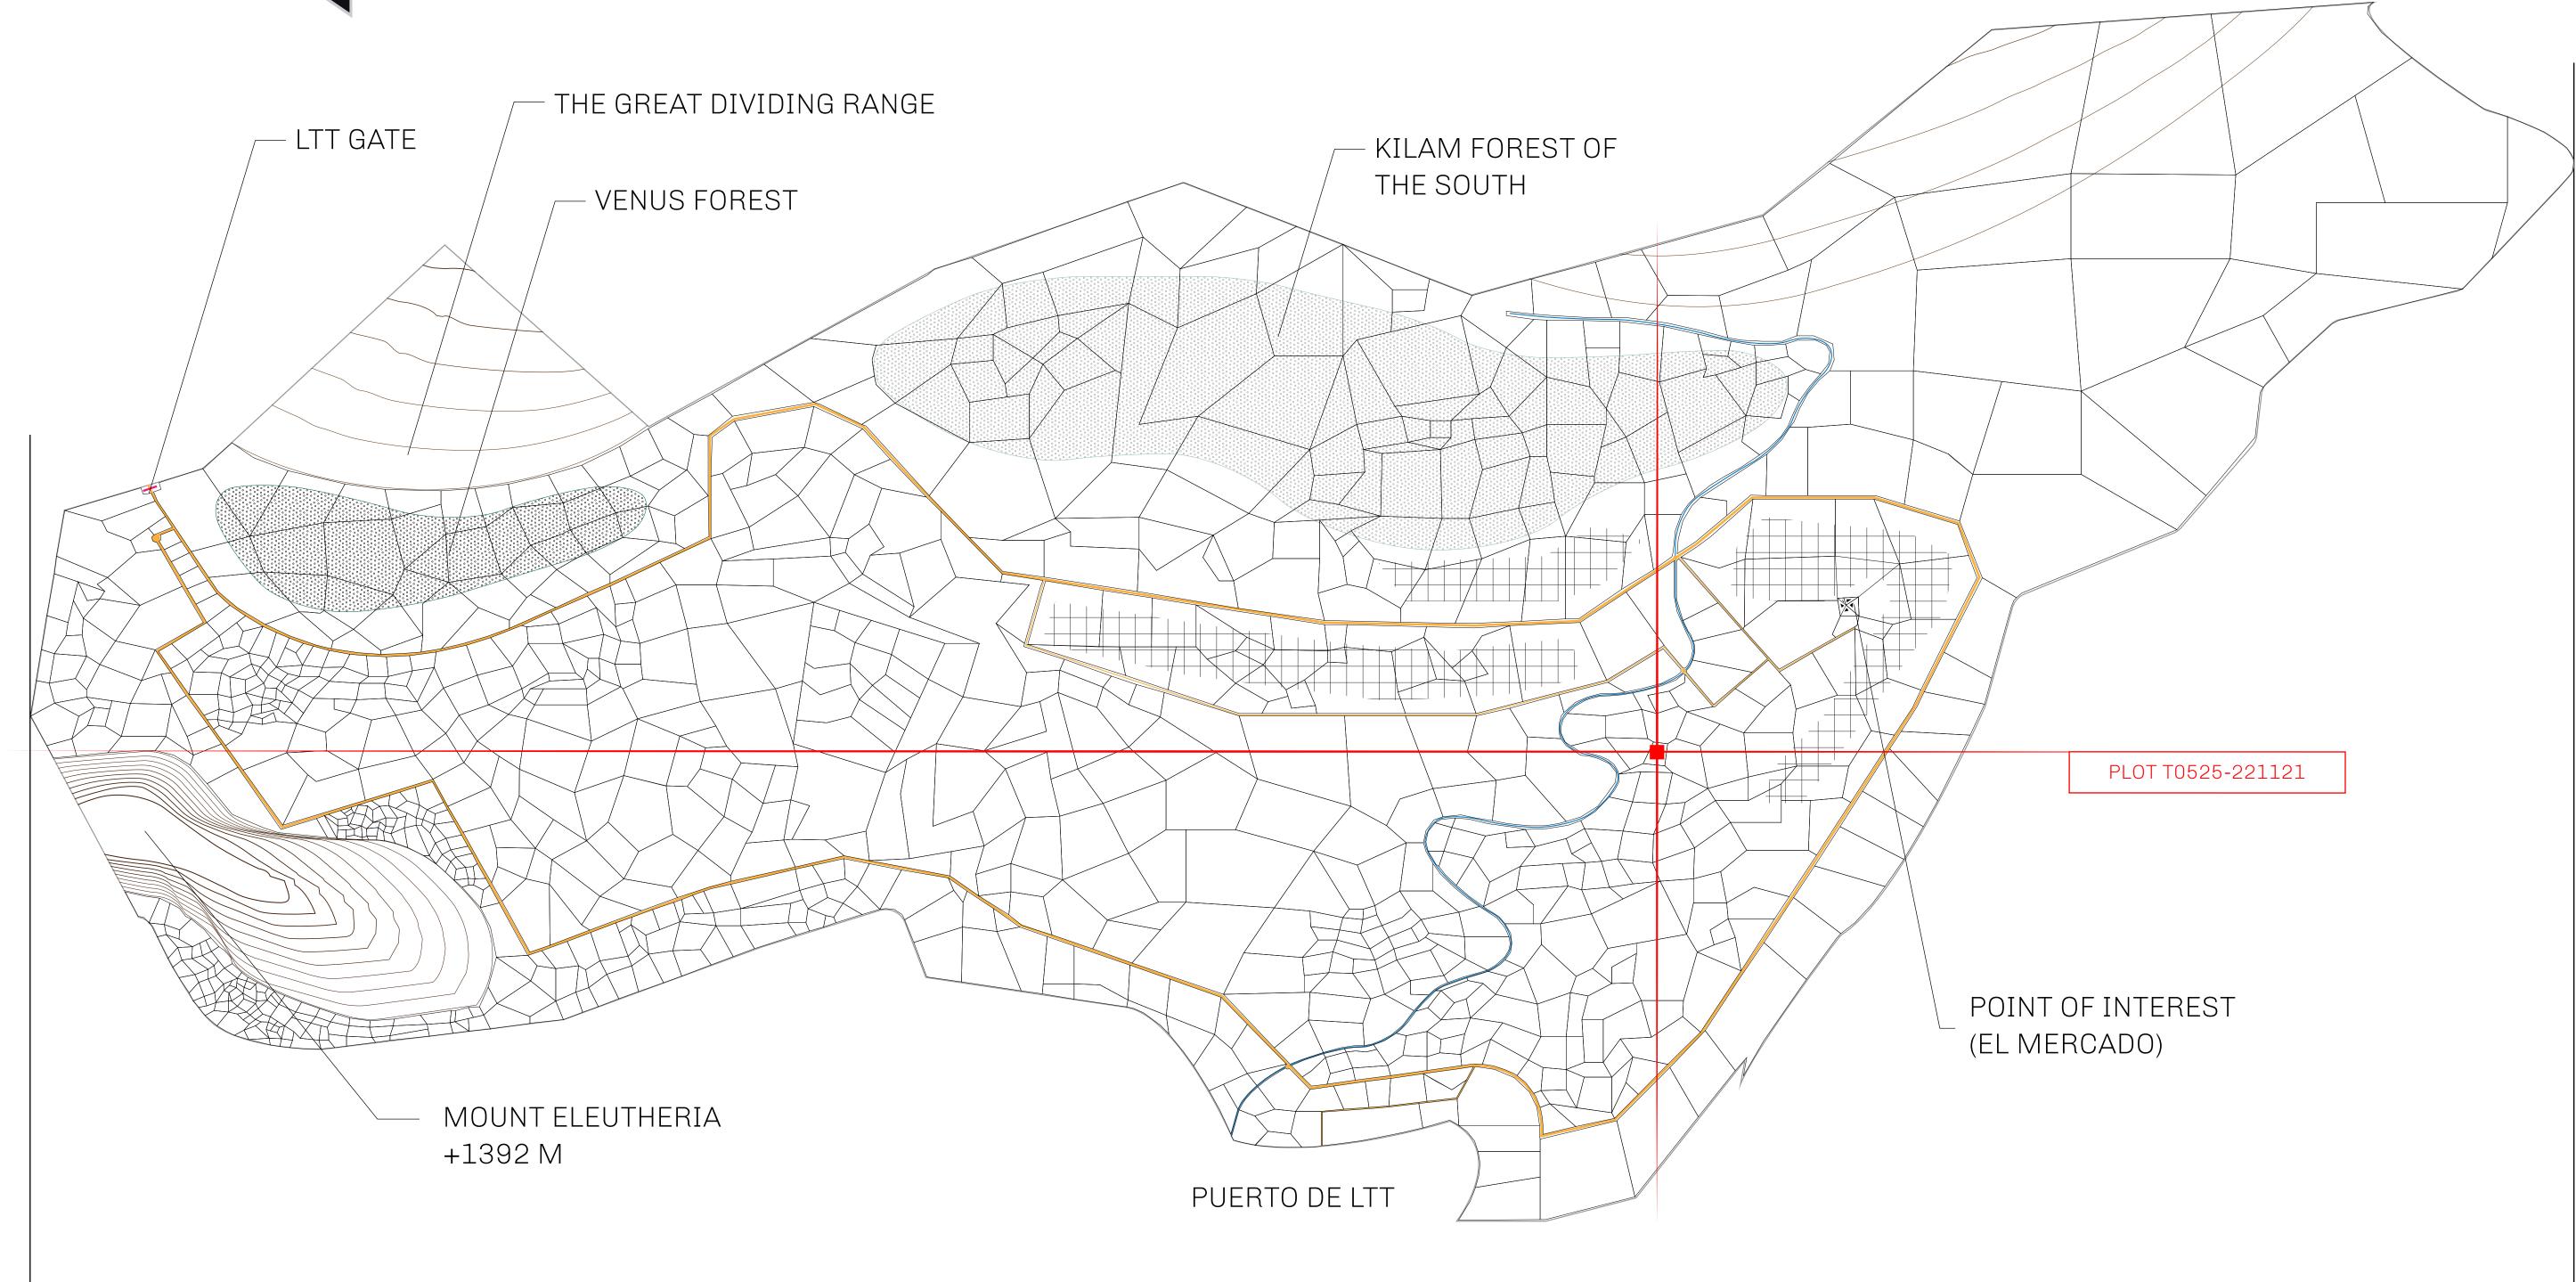

### THE SPANISH ARMADA

The most flamboyant of all of the states, this Spanish-speaking territory houses a clash of cultures. From the LTT trades in the El Mercado district to the solicitations for invites to the Great Empire, and even the traveling Caravans, it is a transient place; people are always on the move on the way to the Great Empire or a trek through the Dividing Range to the Royaume De Satoshi. Commerce uses derivations of LTT such as LTTE, LTTB, and LTTC.

#### GEOGRAPHY

COASTLINE BORDERS HIGHEST POINT LOWEST POINT PLOTS SCALE

193.03 KM (119.94 MILES) OCEAN, THE GREAT EMPIRE MT ELEUTHERIA +1392 M PUERTO DE LTT O M 1045 1:50000

73.54 KM

## PLOT T0525 BOUNDARY: 2.36 KM

PLOT T0519