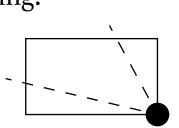

#### OFFICIAL PERSPECTIVE SHEET FOR FILING

Indicate vantage point for each drawing. Copy and mark each sheet required prior to filing.

Guide - Vantage point should be indicated as shown in the diagram: