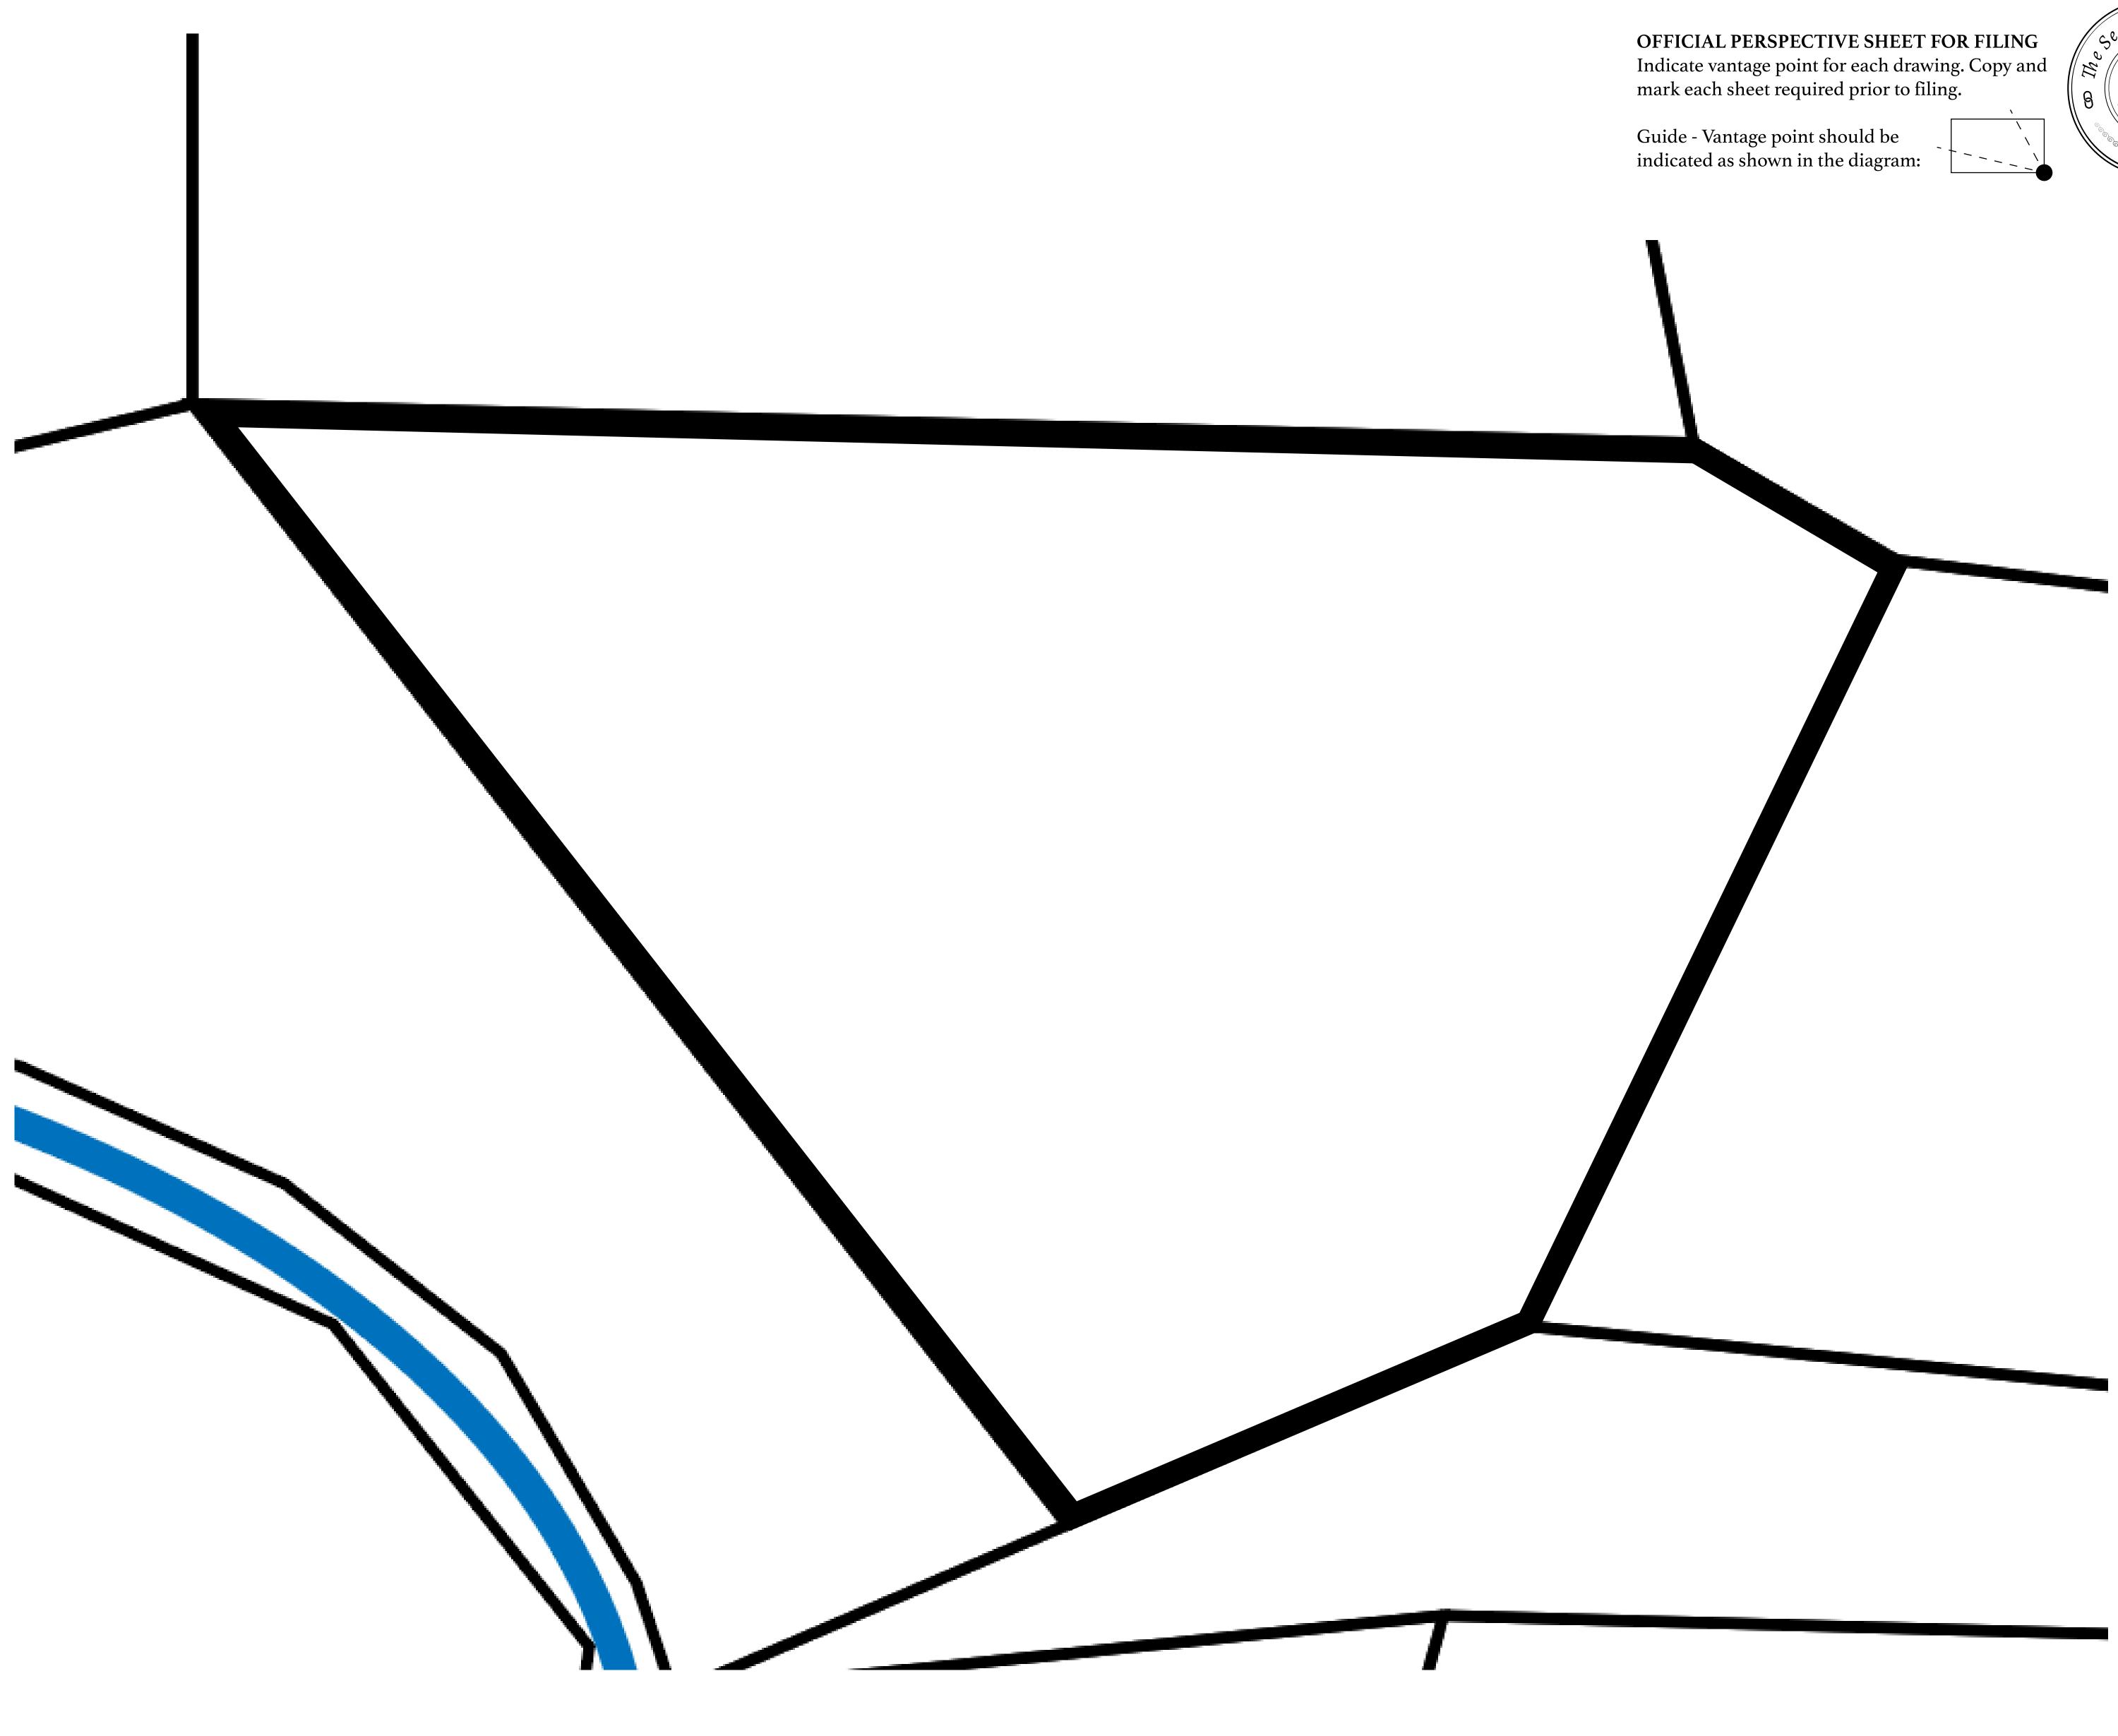

# Г0520

RIVER

ELEUSIS

| y        | TITLE NUMBER        |                     |               |
|----------|---------------------|---------------------|---------------|
|          | <b>T0524-221121</b> |                     |               |
| O LTT ST | ISSUED              | 22 November 2021 J. | SCALE 1/50000 |

## PLOT T0524 BOUNDARY: 3.65 KM

لممممم