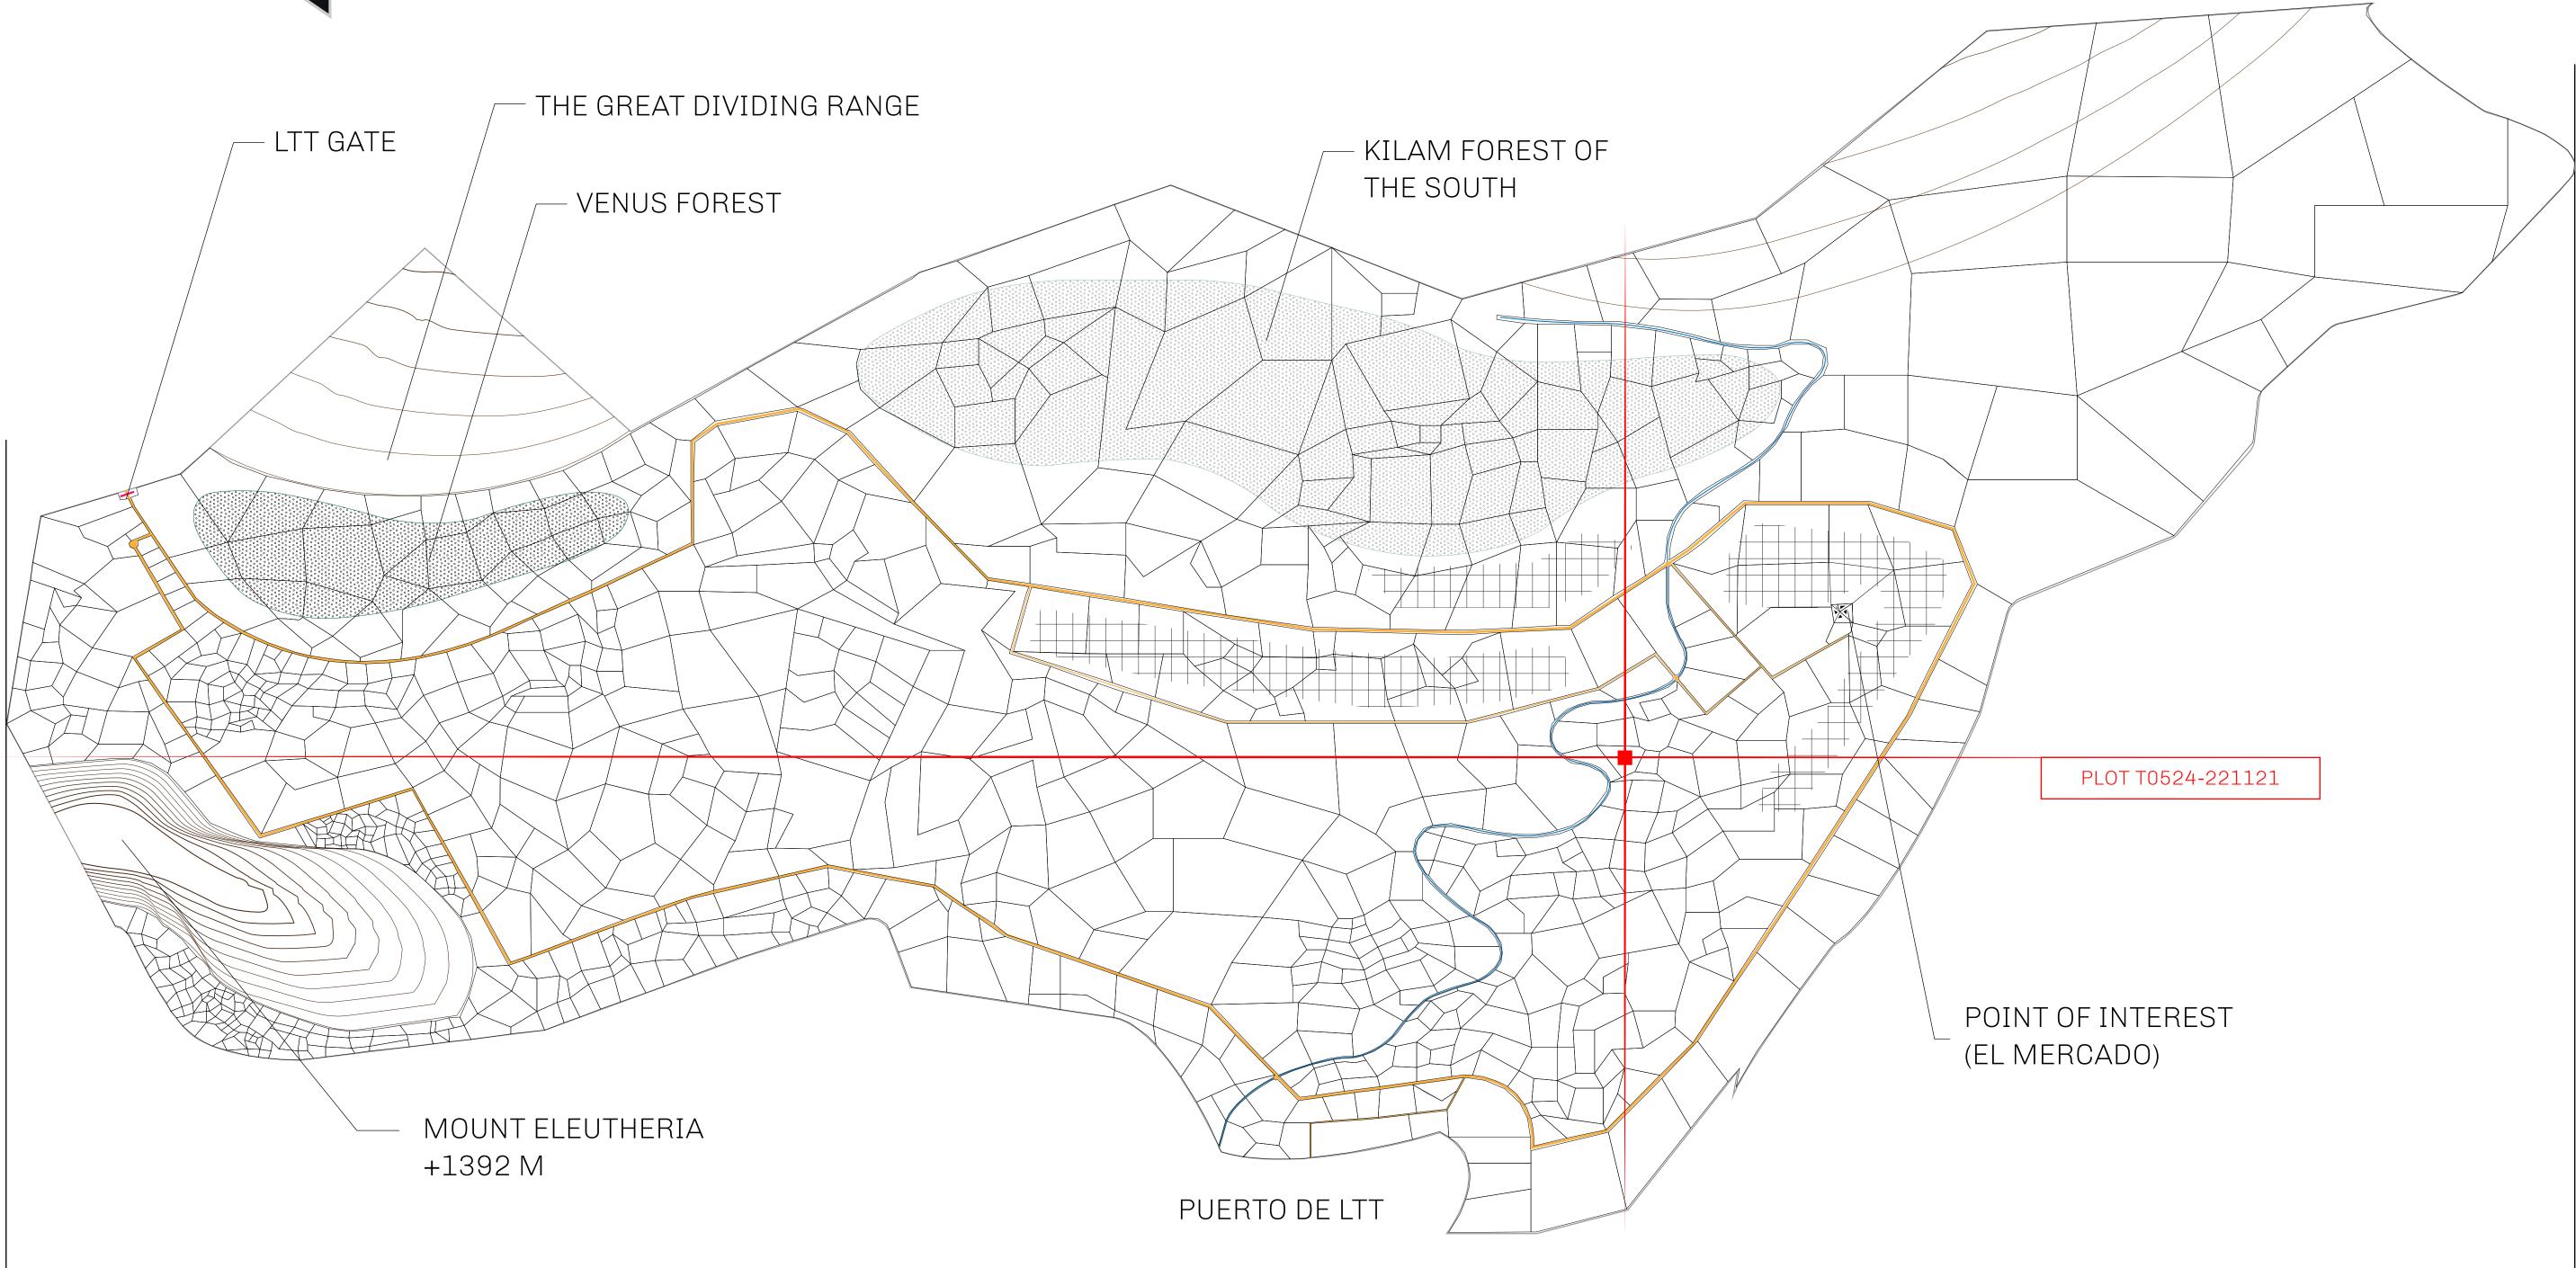

#### GEOGRAPHY

COASTLINE BORDERS HIGHEST POINT LOWEST POINT PLOTS SCALE

193.03 KM (119.94 MILES) OCEAN, THE GREAT EMPIRE MT ELEUTHERIA +1392 M PUERTO DE LTT O M 1045 1:50000

73.54 KM

# Г0520

RIVER

ELEUSIS

| y        | TITLE NUMBER        |                     |               |
|----------|---------------------|---------------------|---------------|
|          | <b>T0524-221121</b> |                     |               |
| O LTT ST | ISSUED              | 22 November 2021 J. | SCALE 1/50000 |

## PLOT T0524 BOUNDARY: 3.65 KM

لممممم