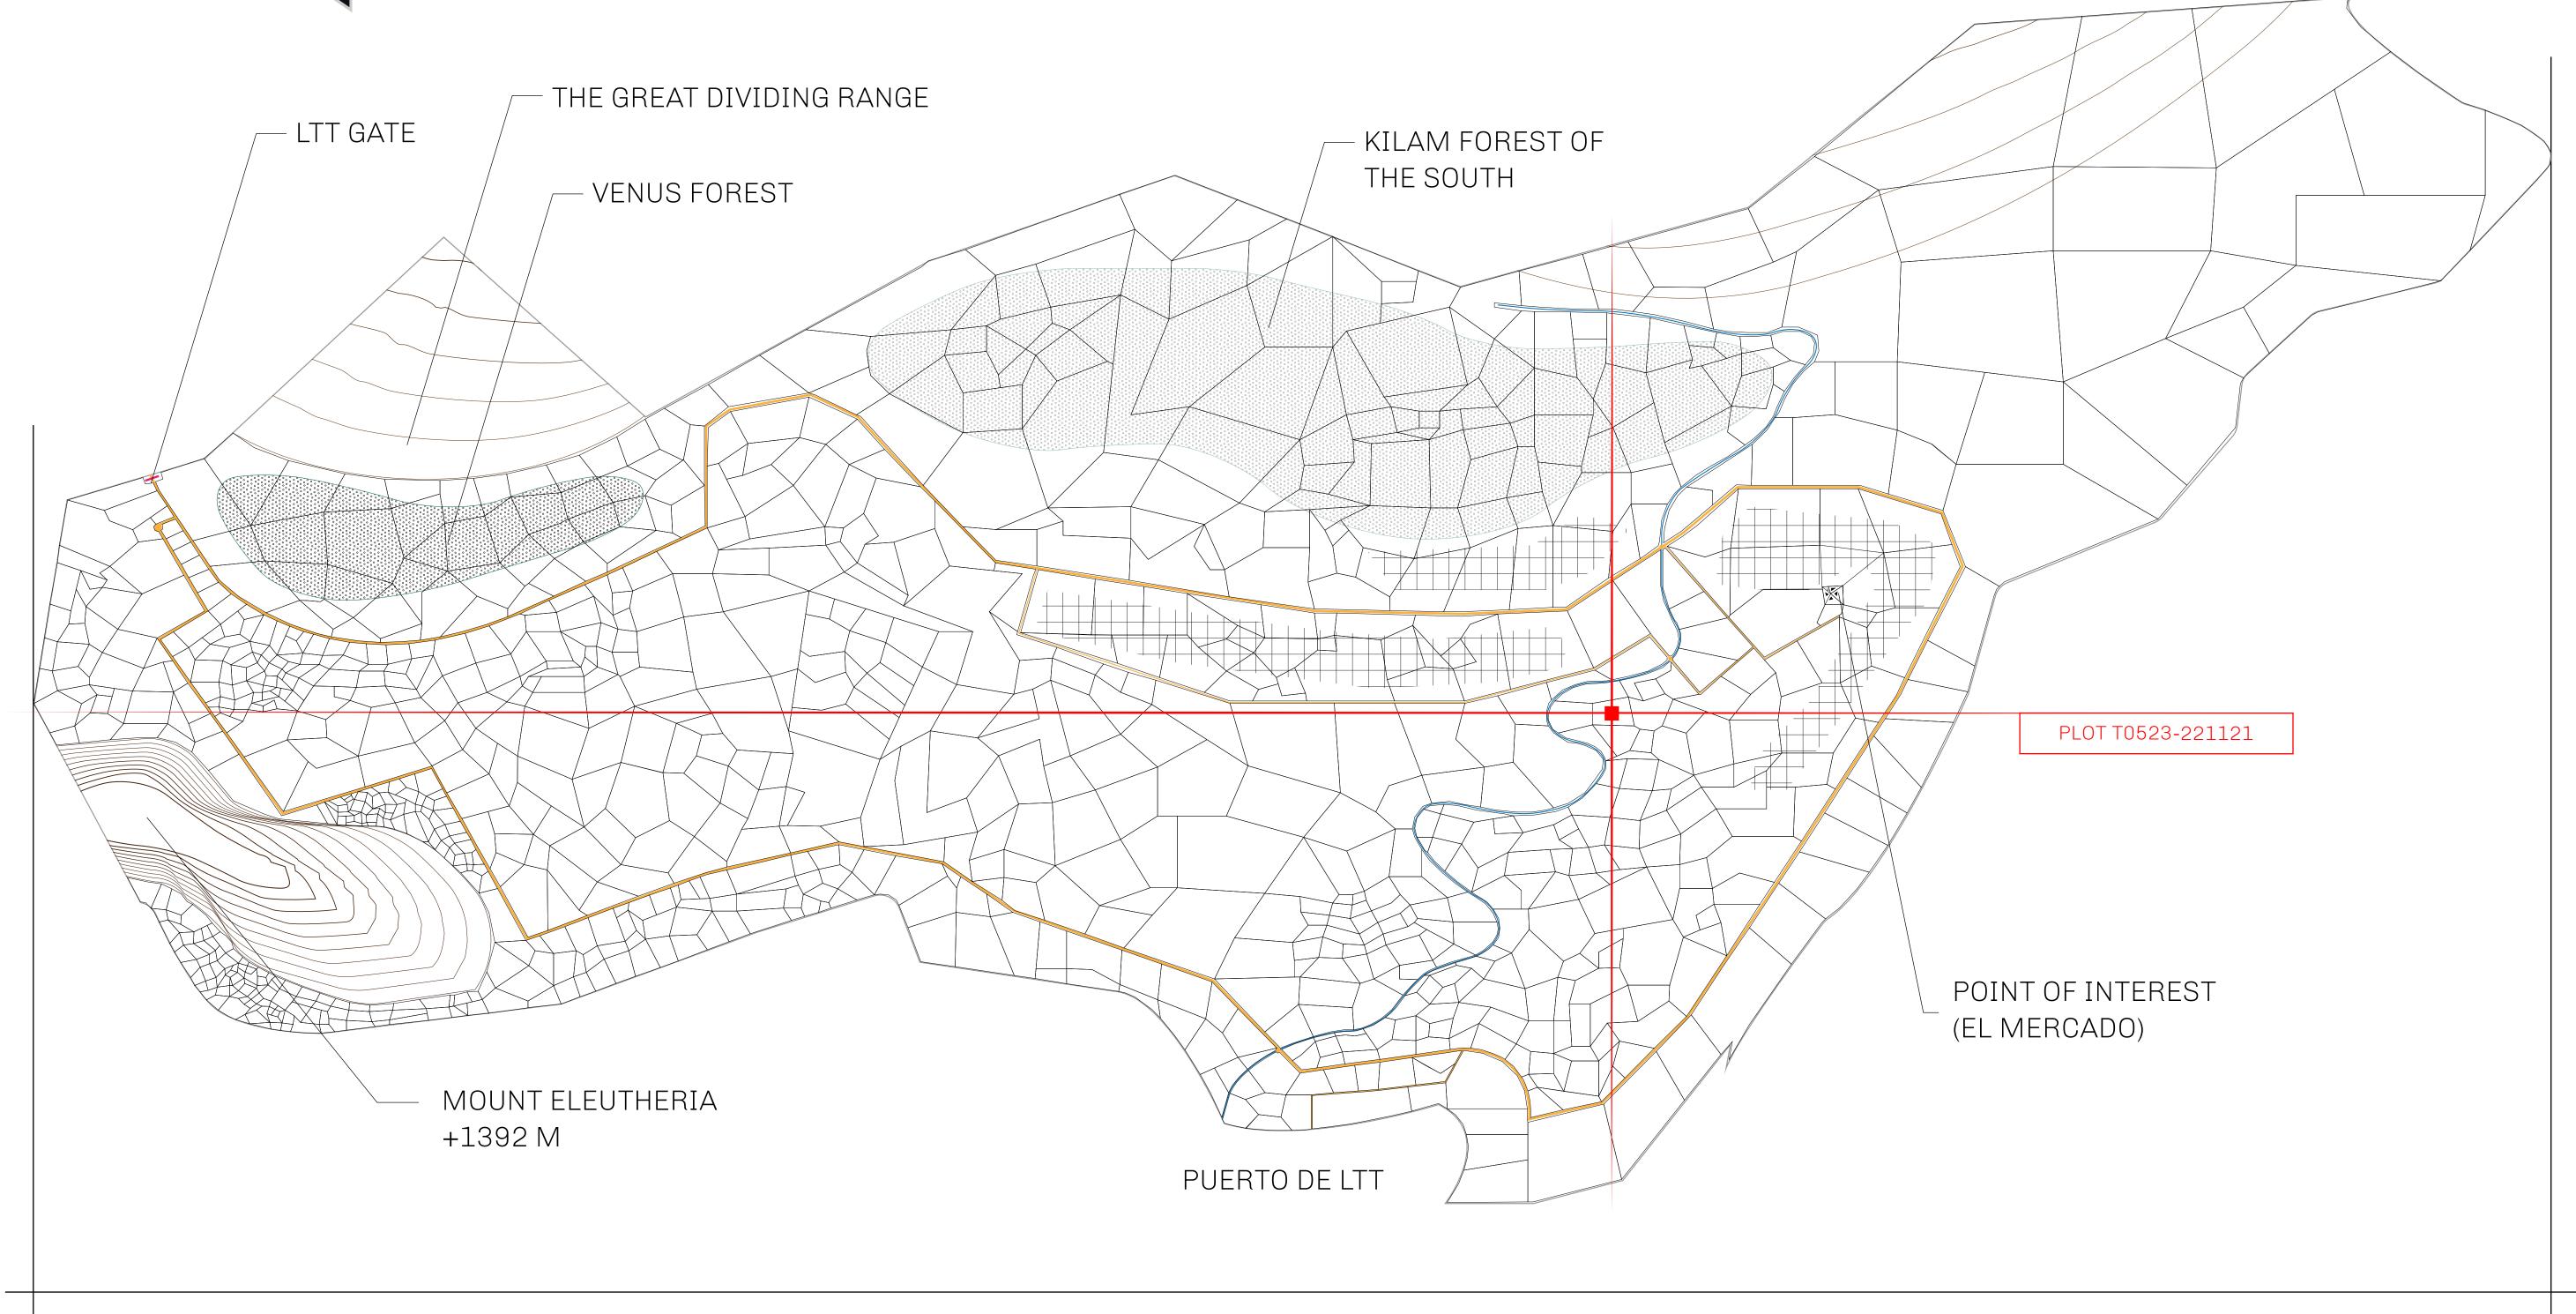

## THE SPANISH ARMADA

The most flamboyant of all of the states, this Spanish-speaking territory houses a clash of cultures. From the LTT trades in the El Mercado district to the solicitations for invites to the Great Empire, and even the traveling Caravans, it is a transient place; people are always on the move on the way to the Great Empire or a trek through the Dividing Range to the Royaume De Satoshi. Commerce uses derivations of LTT such as LTTE, LTTB, and LTTC.

## GEOGRAPHY

COASTLINE
BORDERS
HIGHEST POINT
LOWEST POINT
PLOTS
SCALE

193.03 KM (119.94 MILES)
OCEAN, THE GREAT EMPIRE
MT ELEUTHERIA +1392 M
PUERTO DE LTT 0 M

1045

1:50000

## H.M. LNFT Land Registry

TITLE NUMBER

T0523-221121

TERRITORIO LTT ST

ISSUED 22 November 2021

SCALE **1/50000** 

OWNER ENTITLEMENT

Type W-T: Share of 0.1% of all BUN sales (rewarded in Credits) plus 1% of all LTT redeemed based on number of NFT Stories minted; Mint 4 NFT Stories