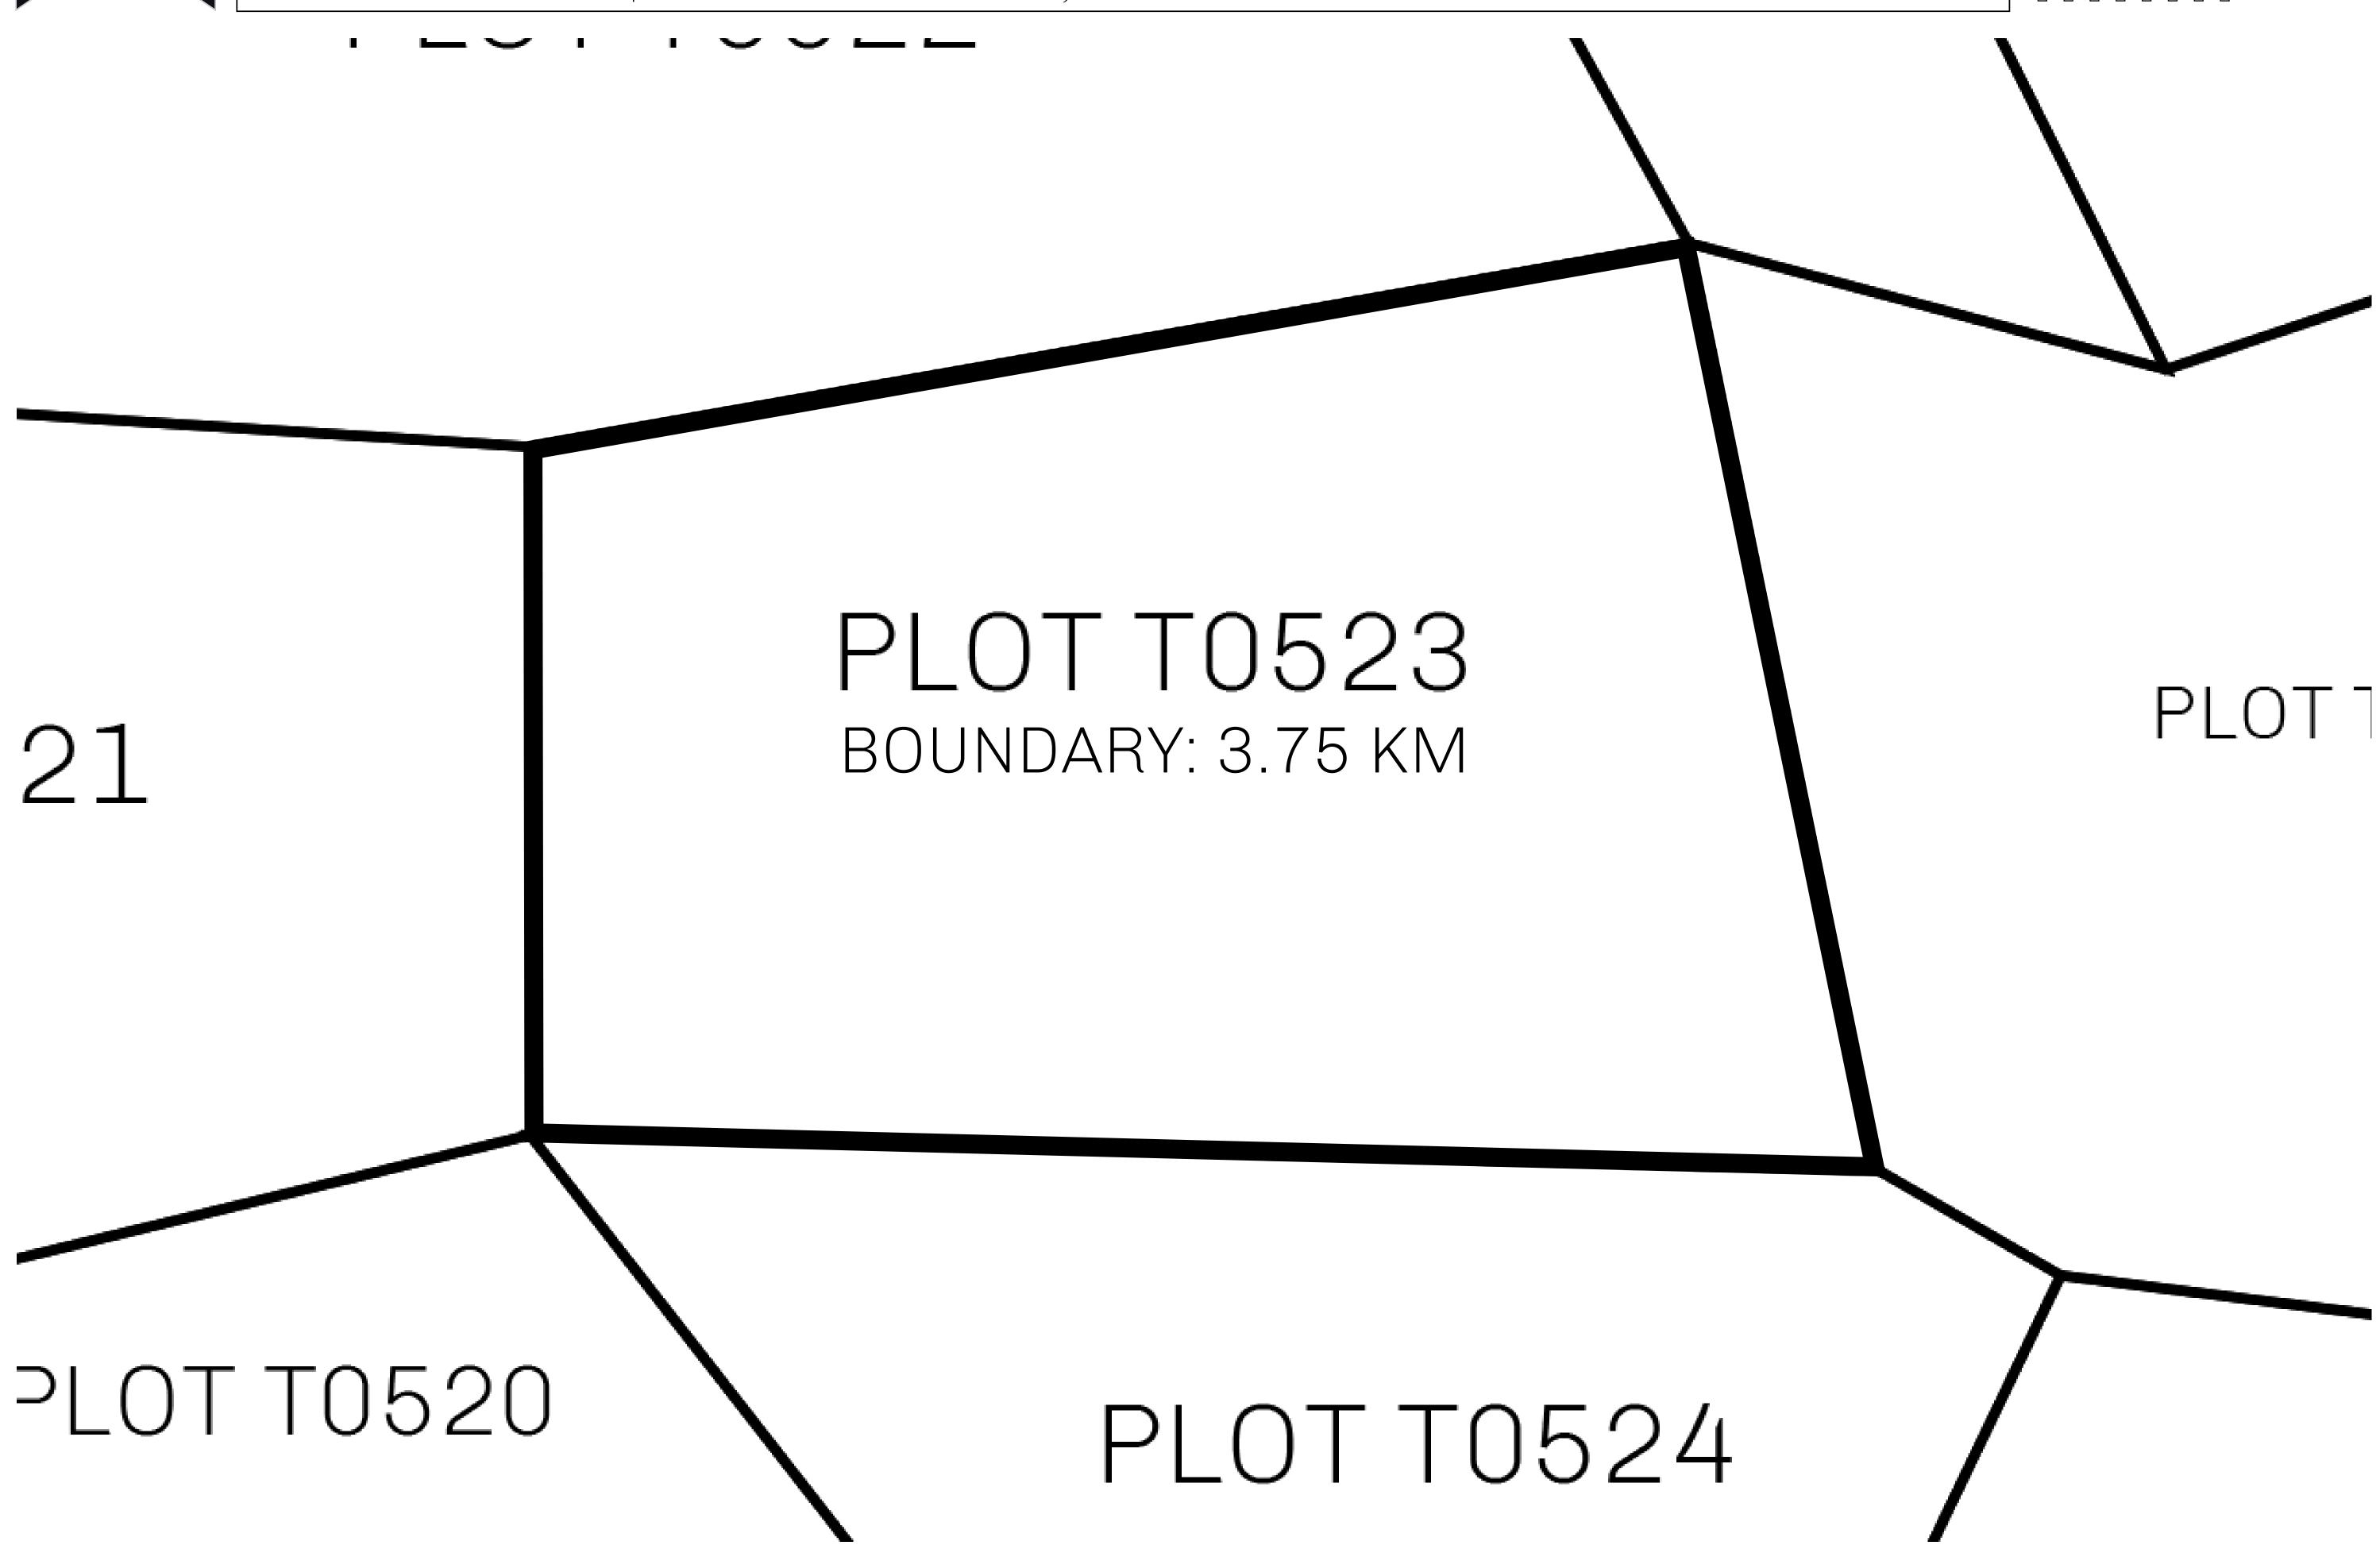

## GEOGRAPHY

COASTLINE
BORDERS
HIGHEST POINT
LOWEST POINT
PLOTS
SCALE

193.03 KM (119.94 MILES)
OCEAN, THE GREAT EMPIRE
MT ELEUTHERIA +1392 M
PUERTO DE LTT 0 M

1045

1:50000

## H.M. LNFT Land Registry

TITLE NUMBER

T0523-221121

TERRITORIO LTT ST

ISSUED 22 November 2021

SCALE **1/50000** 

OWNER ENTITLEMENT

Type W-T: Share of 0.1% of all BUN sales (rewarded in Credits) plus 1% of all LTT redeemed based on number of NFT Stories minted; Mint 4 NFT Stories