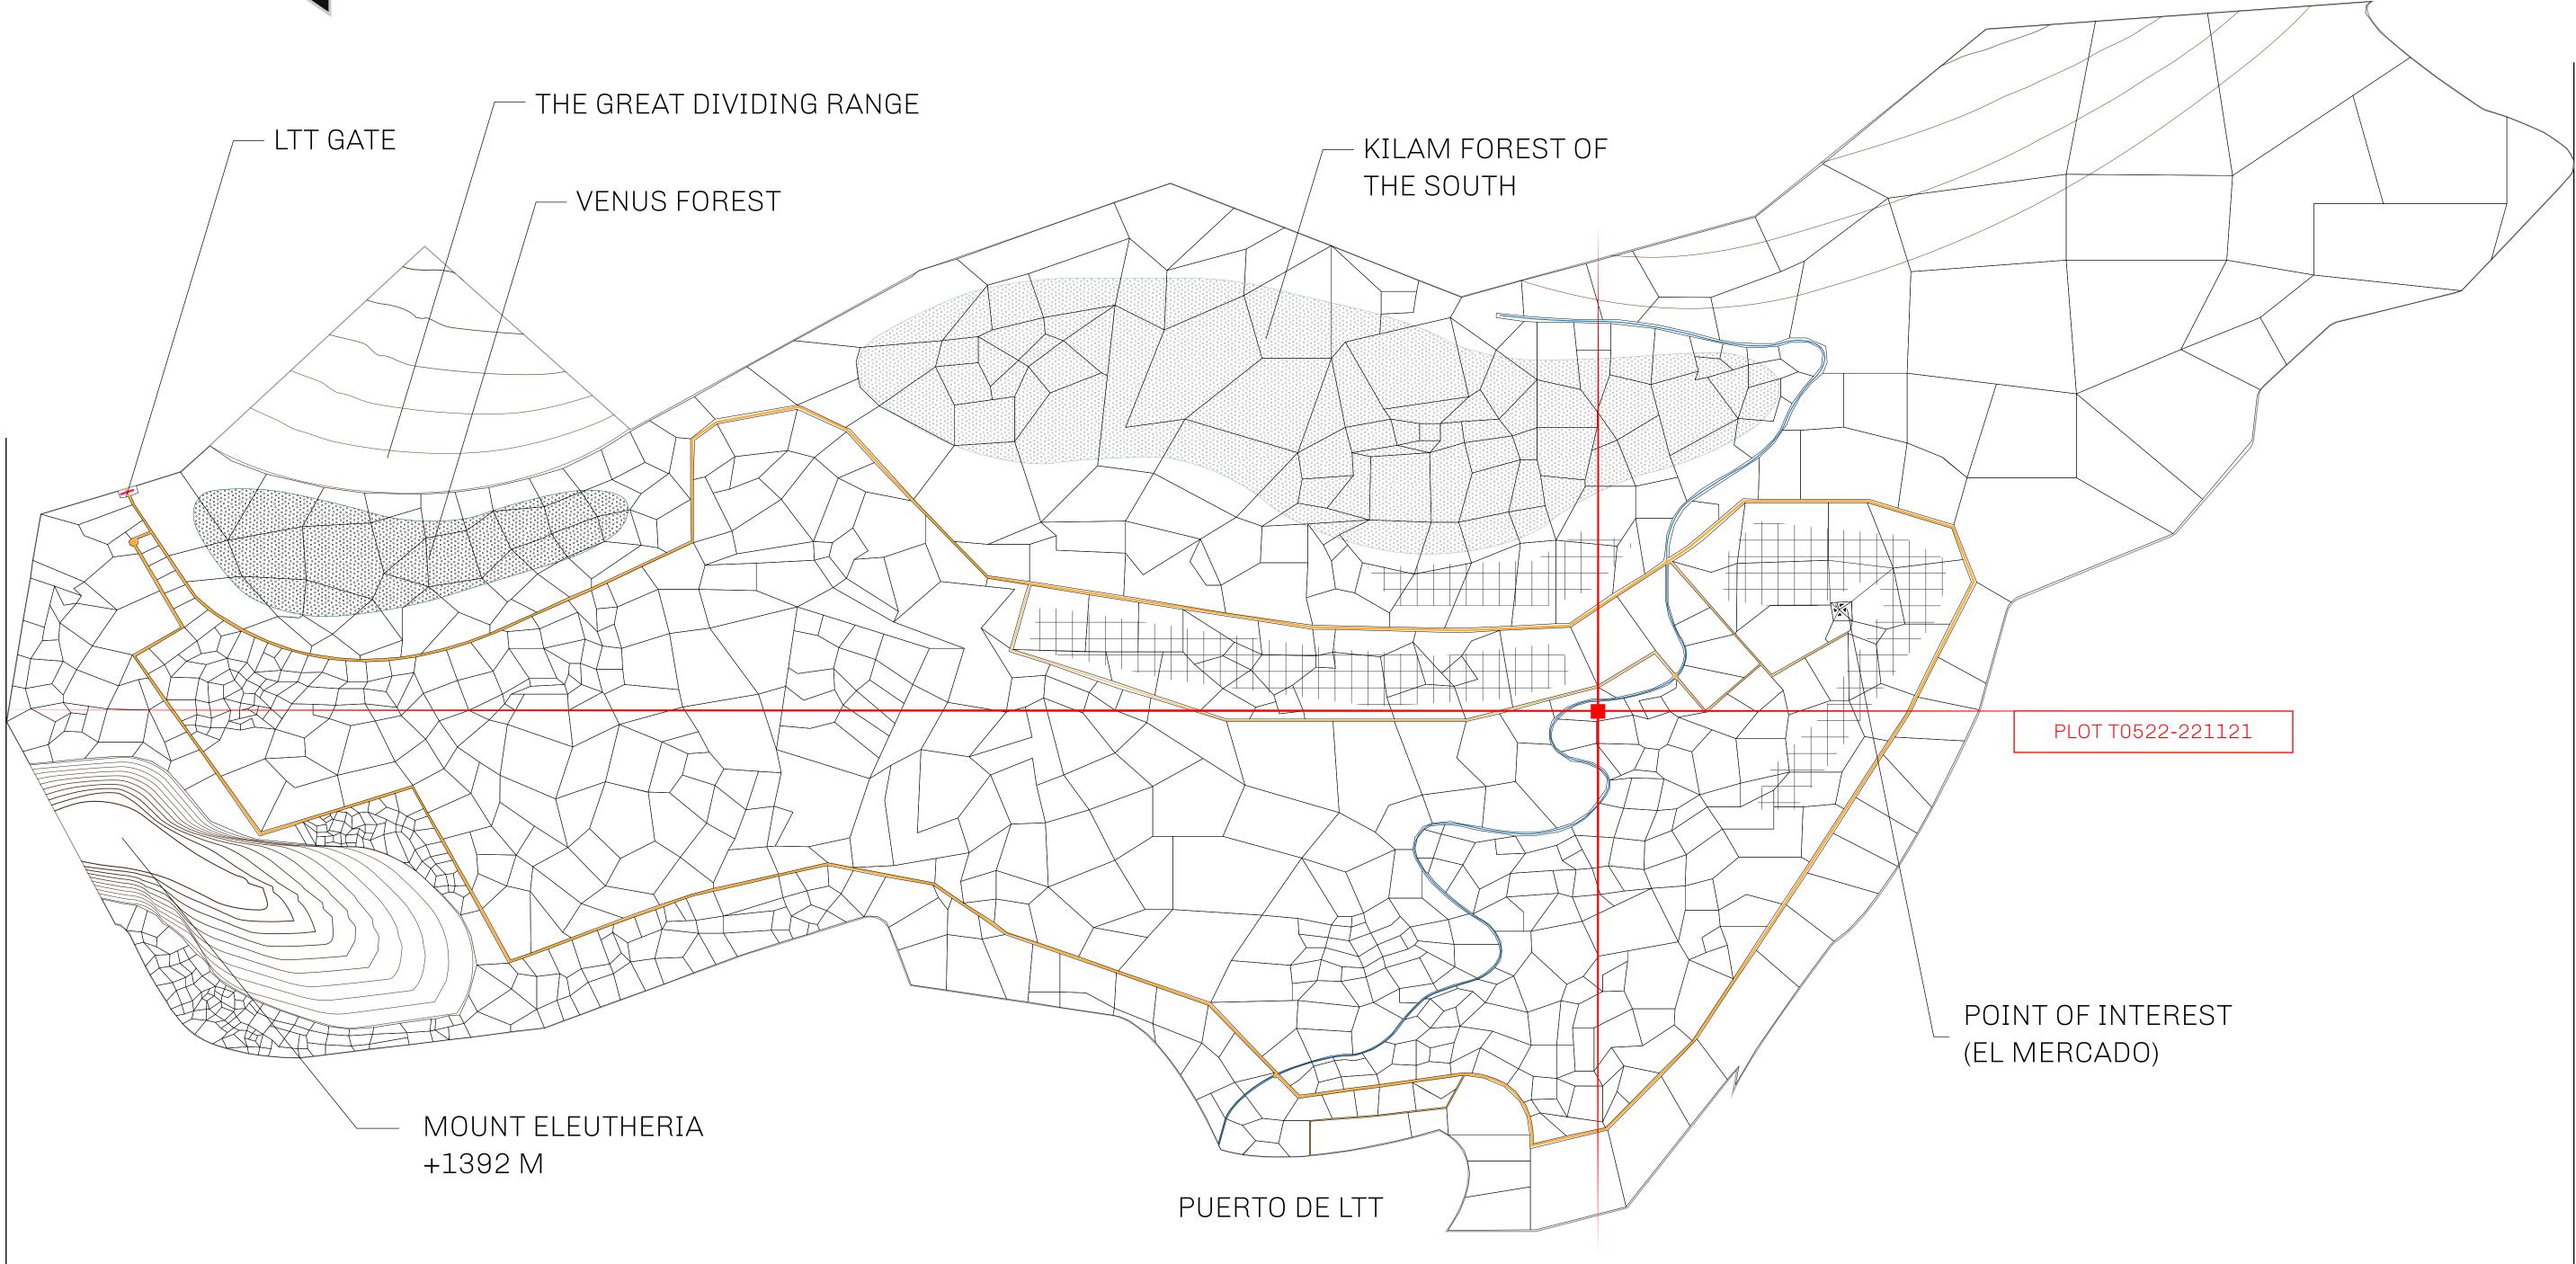

### THE SPANISH ARMADA

The most flamboyant of all of the states, this Spanish-speaking territory houses a clash of cultures. From the LTT trades in the El Mercado district to the solicitations for invites to the Great Empire, and even the traveling Caravans, it is a transient place; people are always on the move on the way to the Great Empire or a trek through the Dividing Range to the Royaume De Satoshi. Commerce uses derivations of LTT such as LTTE, LTTB, and LTTC.

#### GEOGRAPHY

COASTLINE BORDERS HIGHEST POINT LOWEST POINT PLOTS SCALE

193.03 KM (119.94 MILES) OCEAN, THE GREAT EMPIRE MT ELEUTHERIA +1392 M PUERTO DE LTT O M 1045 1:50000

73.54 KM

## H.M. LNFT Land Registry

ADMINISTRATIVE AREA

OWNER ENTITLEMENT

TERRITORIO

Type W-T: Sha number of NFT

|                                 | 1            |                                |                      |
|---------------------------------|--------------|--------------------------------|----------------------|
| y                               | TITLE NUMBER |                                |                      |
|                                 |              | <b>T0522-2</b>                 | 21121                |
| O LTT ST                        | ISSUED       | 22 November 2021 J.            | SCALE 1/5000         |
| are of 0.1% of<br>T Stories min |              | les (rewarded in Credits) plus | s 1% of all LTT rede |
|                                 |              |                                |                      |
|                                 |              |                                |                      |
|                                 |              |                                |                      |
|                                 |              | <                              |                      |
|                                 |              |                                |                      |
|                                 |              |                                |                      |
| .8                              |              |                                |                      |
|                                 |              |                                |                      |
|                                 |              |                                |                      |
|                                 |              |                                |                      |
|                                 | PLC          | T0522                          |                      |
| B                               | OUN          | DARY: 4.71 KN                  | 1                    |
|                                 |              |                                | •                    |
|                                 |              |                                |                      |
|                                 |              |                                |                      |
|                                 |              |                                |                      |
|                                 |              |                                |                      |
|                                 |              |                                |                      |
| 1                               |              | PL                             | OT TO                |
| L                               |              |                                |                      |
|                                 |              |                                |                      |
|                                 |              |                                |                      |
|                                 |              |                                |                      |
|                                 |              |                                |                      |
|                                 |              |                                |                      |