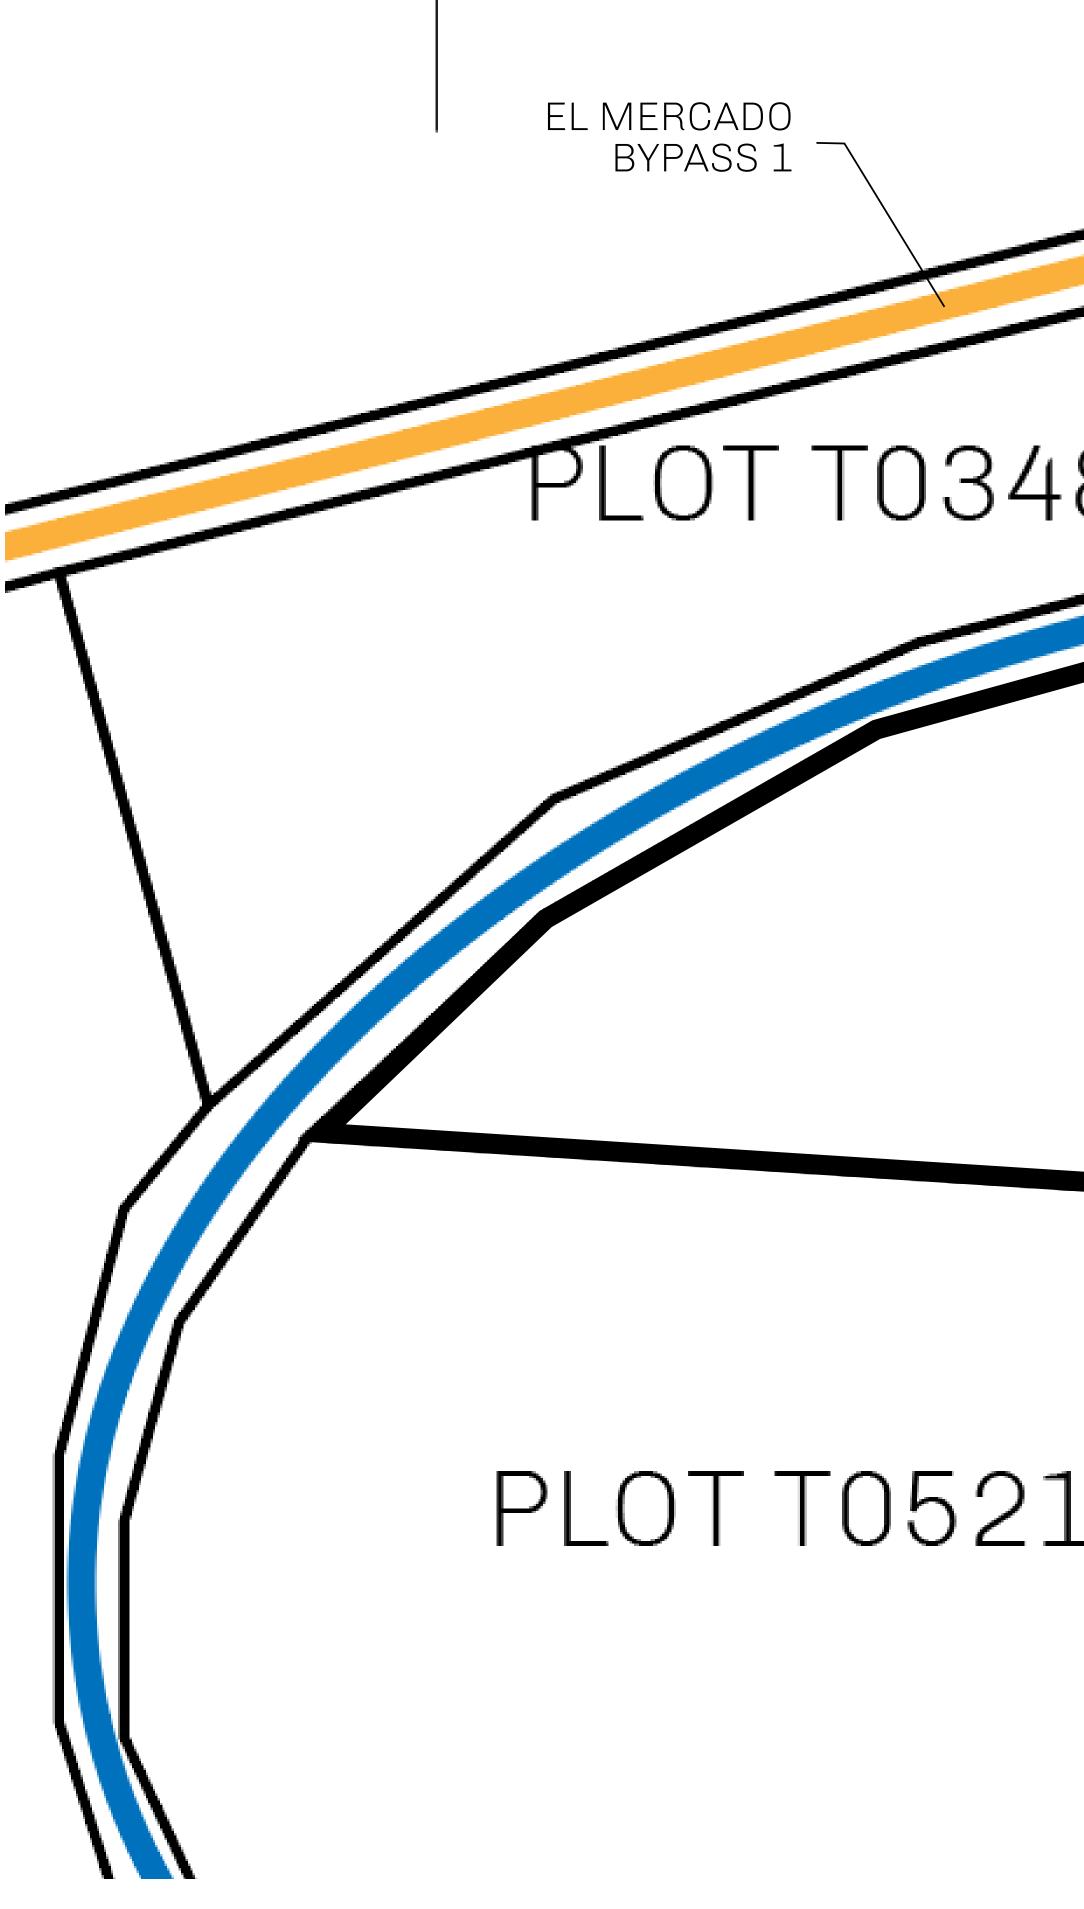

#### GEOGRAPHY

COASTLINE BORDERS HIGHEST POINT LOWEST POINT PLOTS SCALE

193.03 KM (119.94 MILES) OCEAN, THE GREAT EMPIRE MT ELEUTHERIA +1392 M PUERTO DE LTT O M 1045 1:50000

73.54 KM

## H.M. LNFT Land Registry

ADMINISTRATIVE AREA

OWNER ENTITLEMENT

TERRITORIO

Type W-T: Sha number of NFT

|                                 | 1            |                                |                      |
|---------------------------------|--------------|--------------------------------|----------------------|
| y                               | TITLE NUMBER |                                |                      |
|                                 |              | <b>T0522-2</b>                 | 21121                |
| O LTT ST                        | ISSUED       | 22 November 2021 J.            | SCALE 1/5000         |
| are of 0.1% of<br>T Stories min |              | les (rewarded in Credits) plus | s 1% of all LTT rede |
|                                 |              |                                |                      |
|                                 |              |                                |                      |
|                                 |              |                                |                      |
|                                 |              | <                              |                      |
|                                 |              |                                |                      |
|                                 |              |                                |                      |
| .8                              |              |                                |                      |
|                                 |              |                                |                      |
|                                 |              |                                |                      |
|                                 |              |                                |                      |
|                                 | PLC          | T0522                          |                      |
| B                               | OUN          | DARY: 4.71 KN                  | 1                    |
|                                 |              |                                | •                    |
|                                 |              |                                |                      |
|                                 |              |                                |                      |
|                                 |              |                                |                      |
|                                 |              |                                |                      |
|                                 |              |                                |                      |
| 1                               |              | PL                             | OT TO                |
| L                               |              |                                |                      |
|                                 |              |                                |                      |
|                                 |              |                                |                      |
|                                 |              |                                |                      |
|                                 |              |                                |                      |
|                                 |              |                                |                      |