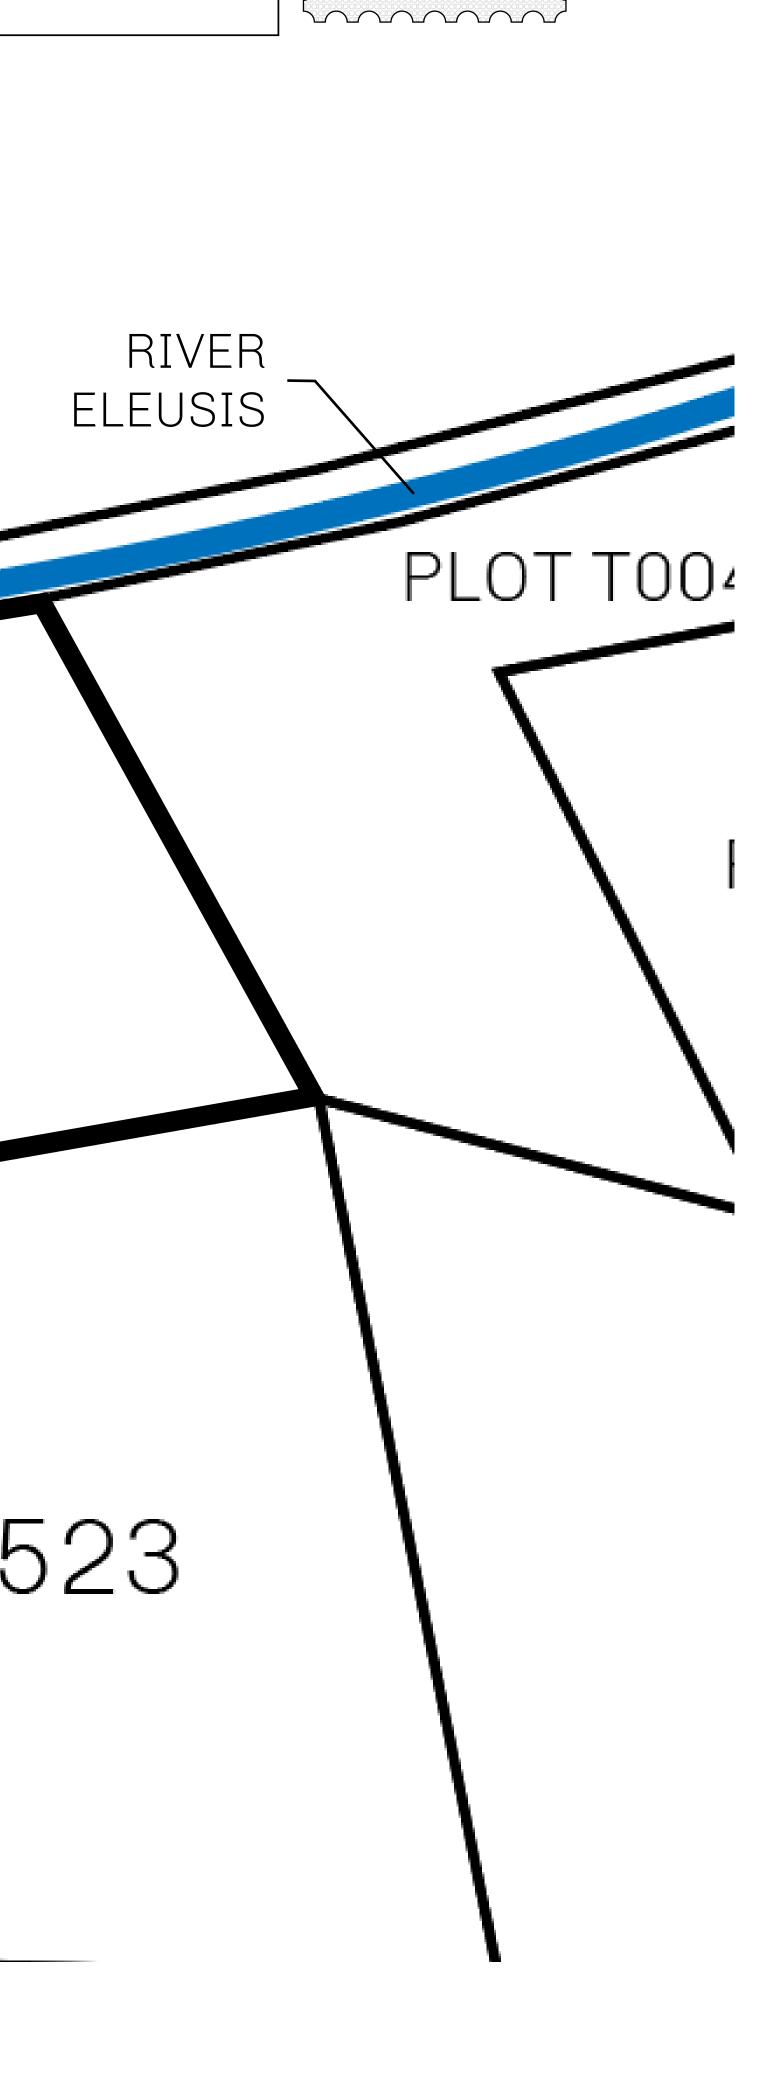

#### GEOGRAPHY

COASTLINE BORDERS HIGHEST POINT LOWEST POINT PLOTS SCALE

193.03 KM (119.94 MILES) OCEAN, THE GREAT EMPIRE MT ELEUTHERIA +1392 M PUERTO DE LTT O M 1045 1:50000

73.54 KM

## H.M. LNFT Land Registry

ADMINISTRATIVE AREA

OWNER ENTITLEMENT

TERRITORIO

Type W-T: Sha number of NFT

|                                 | 1            |                                |                      |
|---------------------------------|--------------|--------------------------------|----------------------|
| y                               | TITLE NUMBER |                                |                      |
|                                 |              | <b>T0522-2</b>                 | 21121                |
| O LTT ST                        | ISSUED       | 22 November 2021 J.            | SCALE 1/5000         |
| are of 0.1% of<br>T Stories min |              | les (rewarded in Credits) plus | s 1% of all LTT rede |
|                                 |              |                                |                      |
|                                 |              |                                |                      |
|                                 |              |                                |                      |
|                                 |              | <                              |                      |
|                                 |              |                                |                      |
|                                 |              |                                |                      |
| .8                              |              |                                |                      |
|                                 |              |                                |                      |
|                                 |              |                                |                      |
|                                 |              |                                |                      |
|                                 | PLC          | T0522                          |                      |
| B                               | OUN          | DARY: 4.71 KN                  | 1                    |
|                                 |              |                                | •                    |
|                                 |              |                                |                      |
|                                 |              |                                |                      |
|                                 |              |                                |                      |
|                                 |              |                                |                      |
|                                 |              |                                |                      |
| 1                               |              | PL                             | OT TO                |
| L                               |              |                                |                      |
|                                 |              |                                |                      |
|                                 |              |                                |                      |
|                                 |              |                                |                      |
|                                 |              |                                |                      |
|                                 |              |                                |                      |