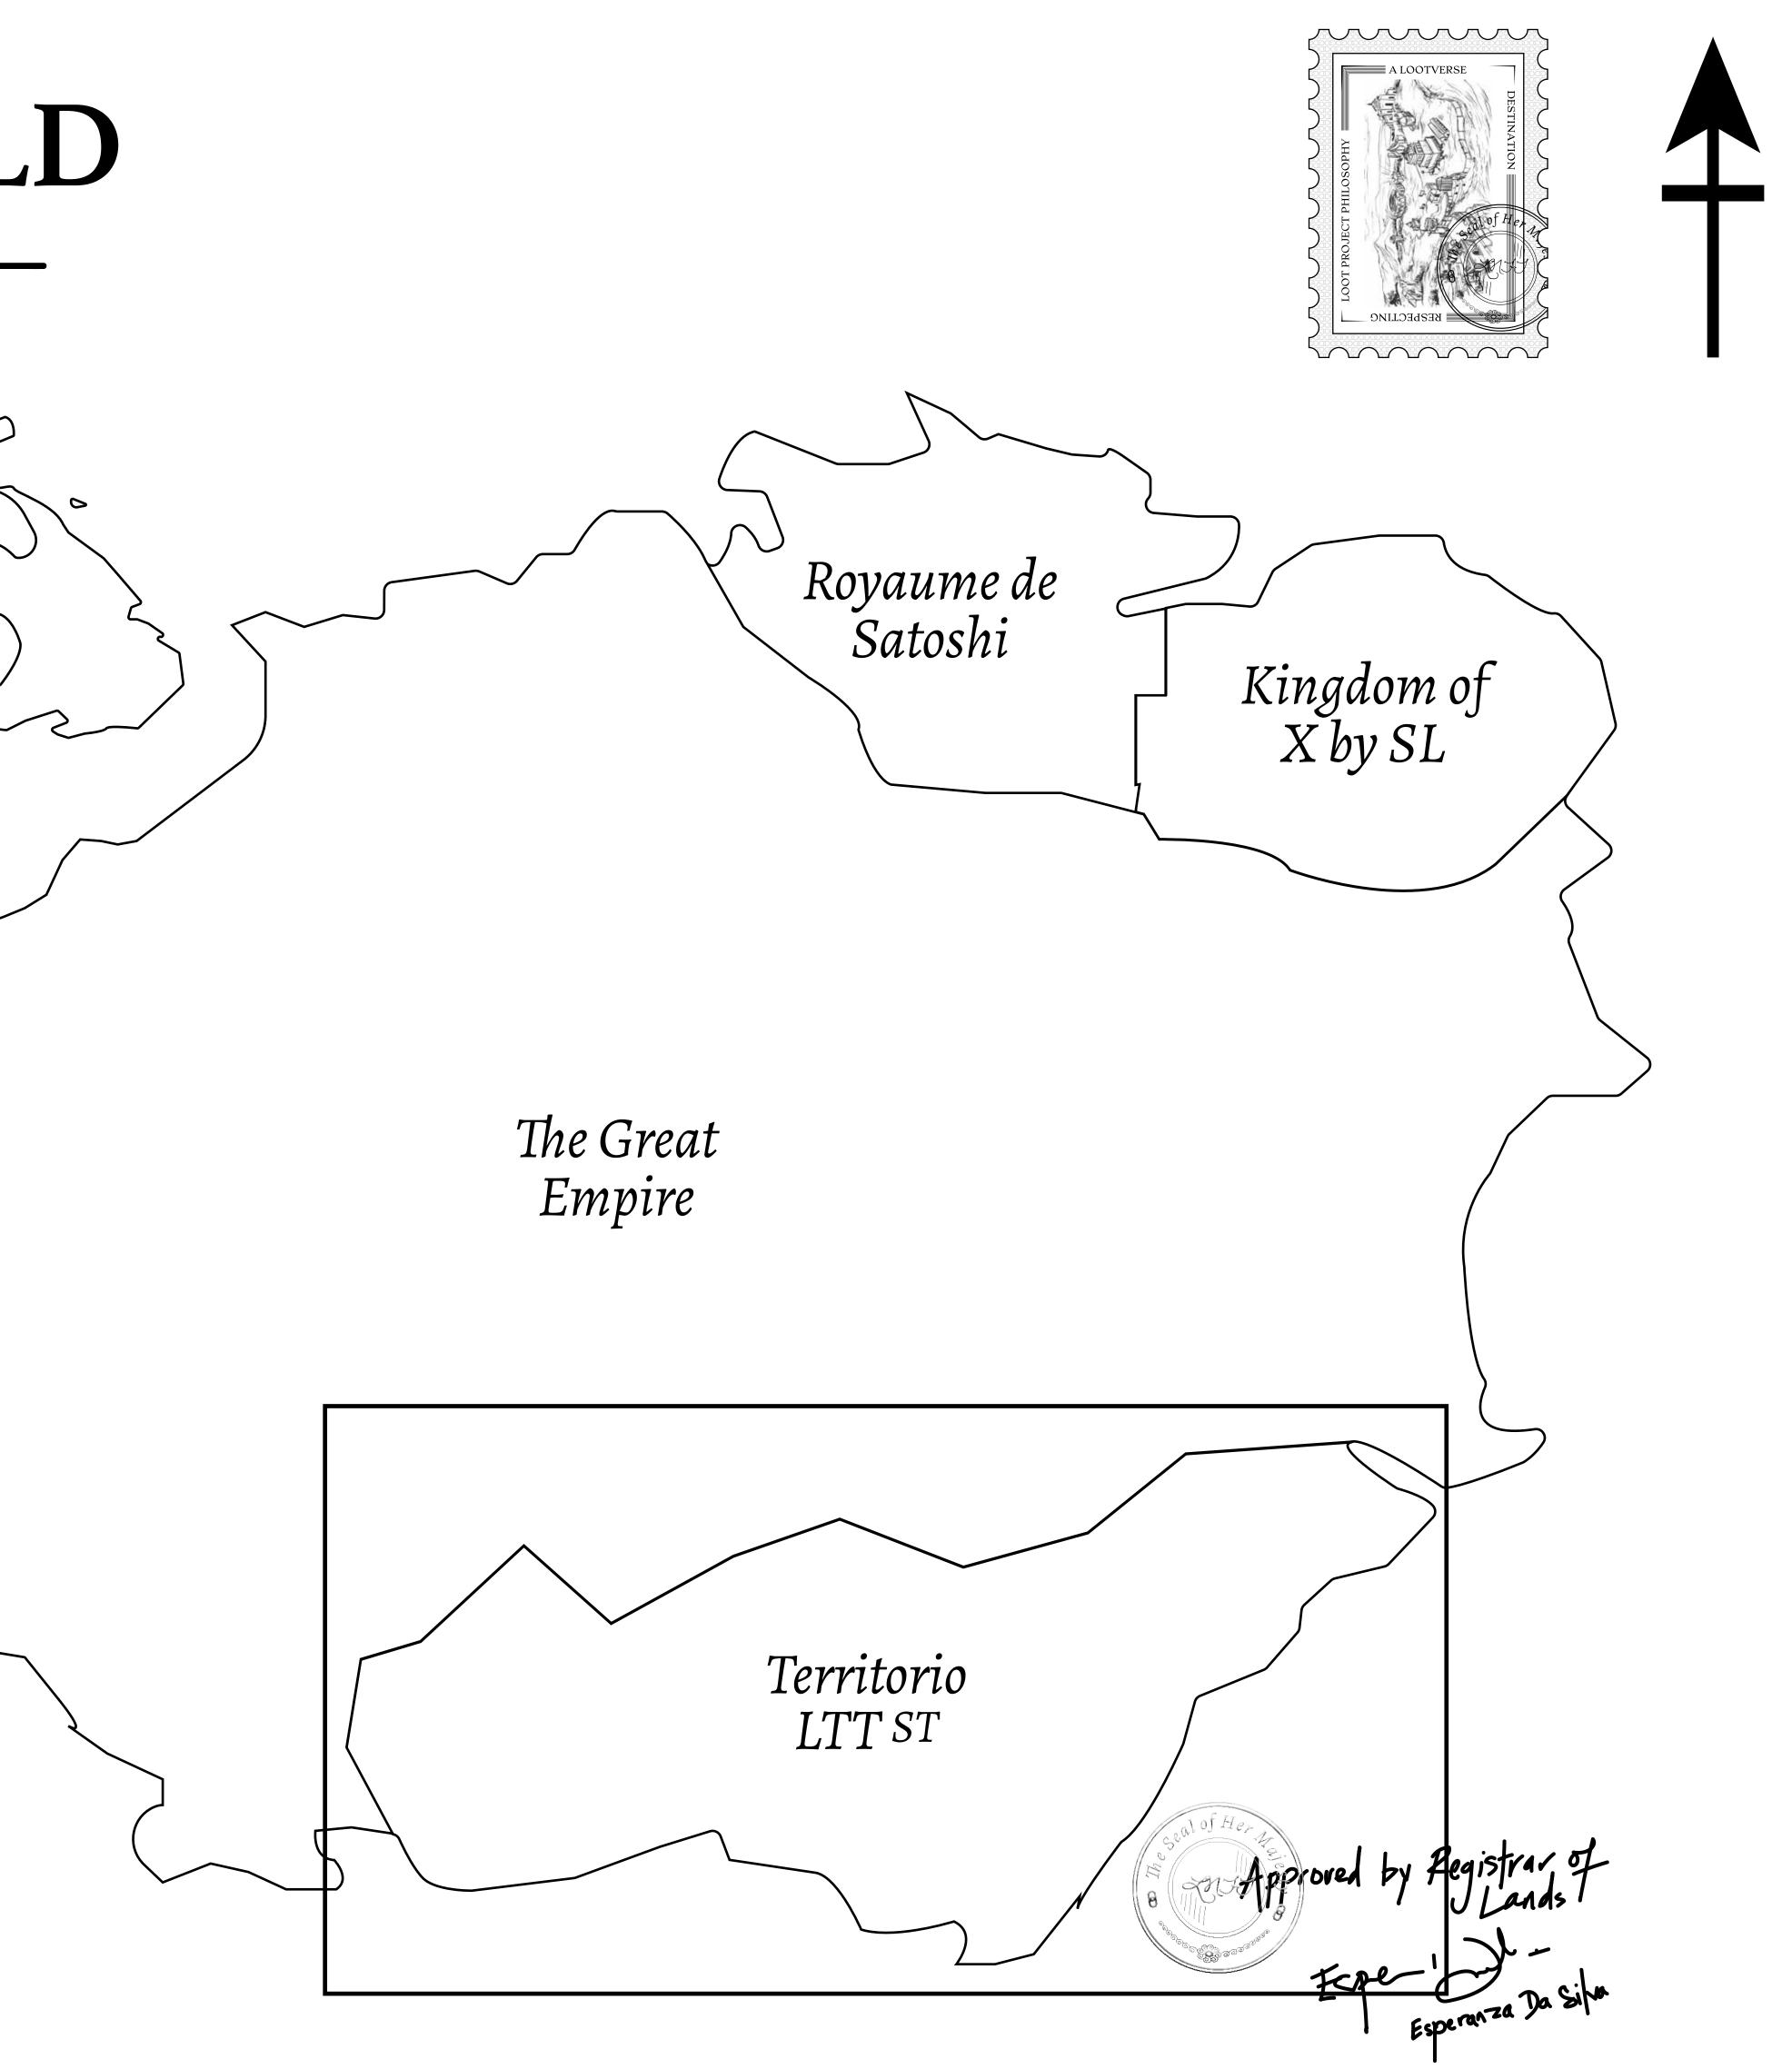

### THE SPANISH ARMADA

The most flamboyant of all of the states, this Spanish-speaking territory houses a clash of cultures. From the LTT trades in the El Mercado district to the solicitations for invites to the Great Empire, and even the traveling Caravans, it is a transient place; people are always on the move on the way to the Great Empire or a trek through the Dividing Range to the Royaume De Satoshi. Commerce uses derivations of LTT such as LTTE, LTTB, and LTTC.

#### GEOGRAPHY

COASTLINE BORDERS HIGHEST POINT LOWEST POINT PLOTS SCALE

193.03 KM (119.94 MILES) OCEAN, THE GREAT EMPIRE MT ELEUTHERIA +1392 M PUERTO DE LTT O M 1045 1:50000

73.54 KM

## H.M. LNFT Land Registry

ADMINISTRATIVE AREA

OWNER ENTITLEMENT

TERRITORIO

Type W-T: Sha number of NFT

|                                 | 1            |                                |                      |
|---------------------------------|--------------|--------------------------------|----------------------|
| y                               | TITLE NUMBER |                                |                      |
|                                 |              | <b>T0522-2</b>                 | 21121                |
| O LTT ST                        | ISSUED       | 22 November 2021 J.            | SCALE 1/5000         |
| are of 0.1% of<br>T Stories min |              | les (rewarded in Credits) plus | s 1% of all LTT rede |
|                                 |              |                                |                      |
|                                 |              |                                |                      |
|                                 |              |                                |                      |
|                                 |              | <                              |                      |
|                                 |              |                                |                      |
|                                 |              |                                |                      |
| .8                              |              |                                |                      |
|                                 |              |                                |                      |
|                                 |              |                                |                      |
|                                 |              |                                |                      |
|                                 | PLC          | T0522                          |                      |
| B                               | OUN          | DARY: 4.71 KN                  | 1                    |
|                                 |              |                                | •                    |
|                                 |              |                                |                      |
|                                 |              |                                |                      |
|                                 |              |                                |                      |
|                                 |              |                                |                      |
|                                 |              |                                |                      |
| 1                               |              | PL                             | OT TO                |
| L                               |              |                                |                      |
|                                 |              |                                |                      |
|                                 |              |                                |                      |
|                                 |              |                                |                      |
|                                 |              |                                |                      |
|                                 |              |                                |                      |