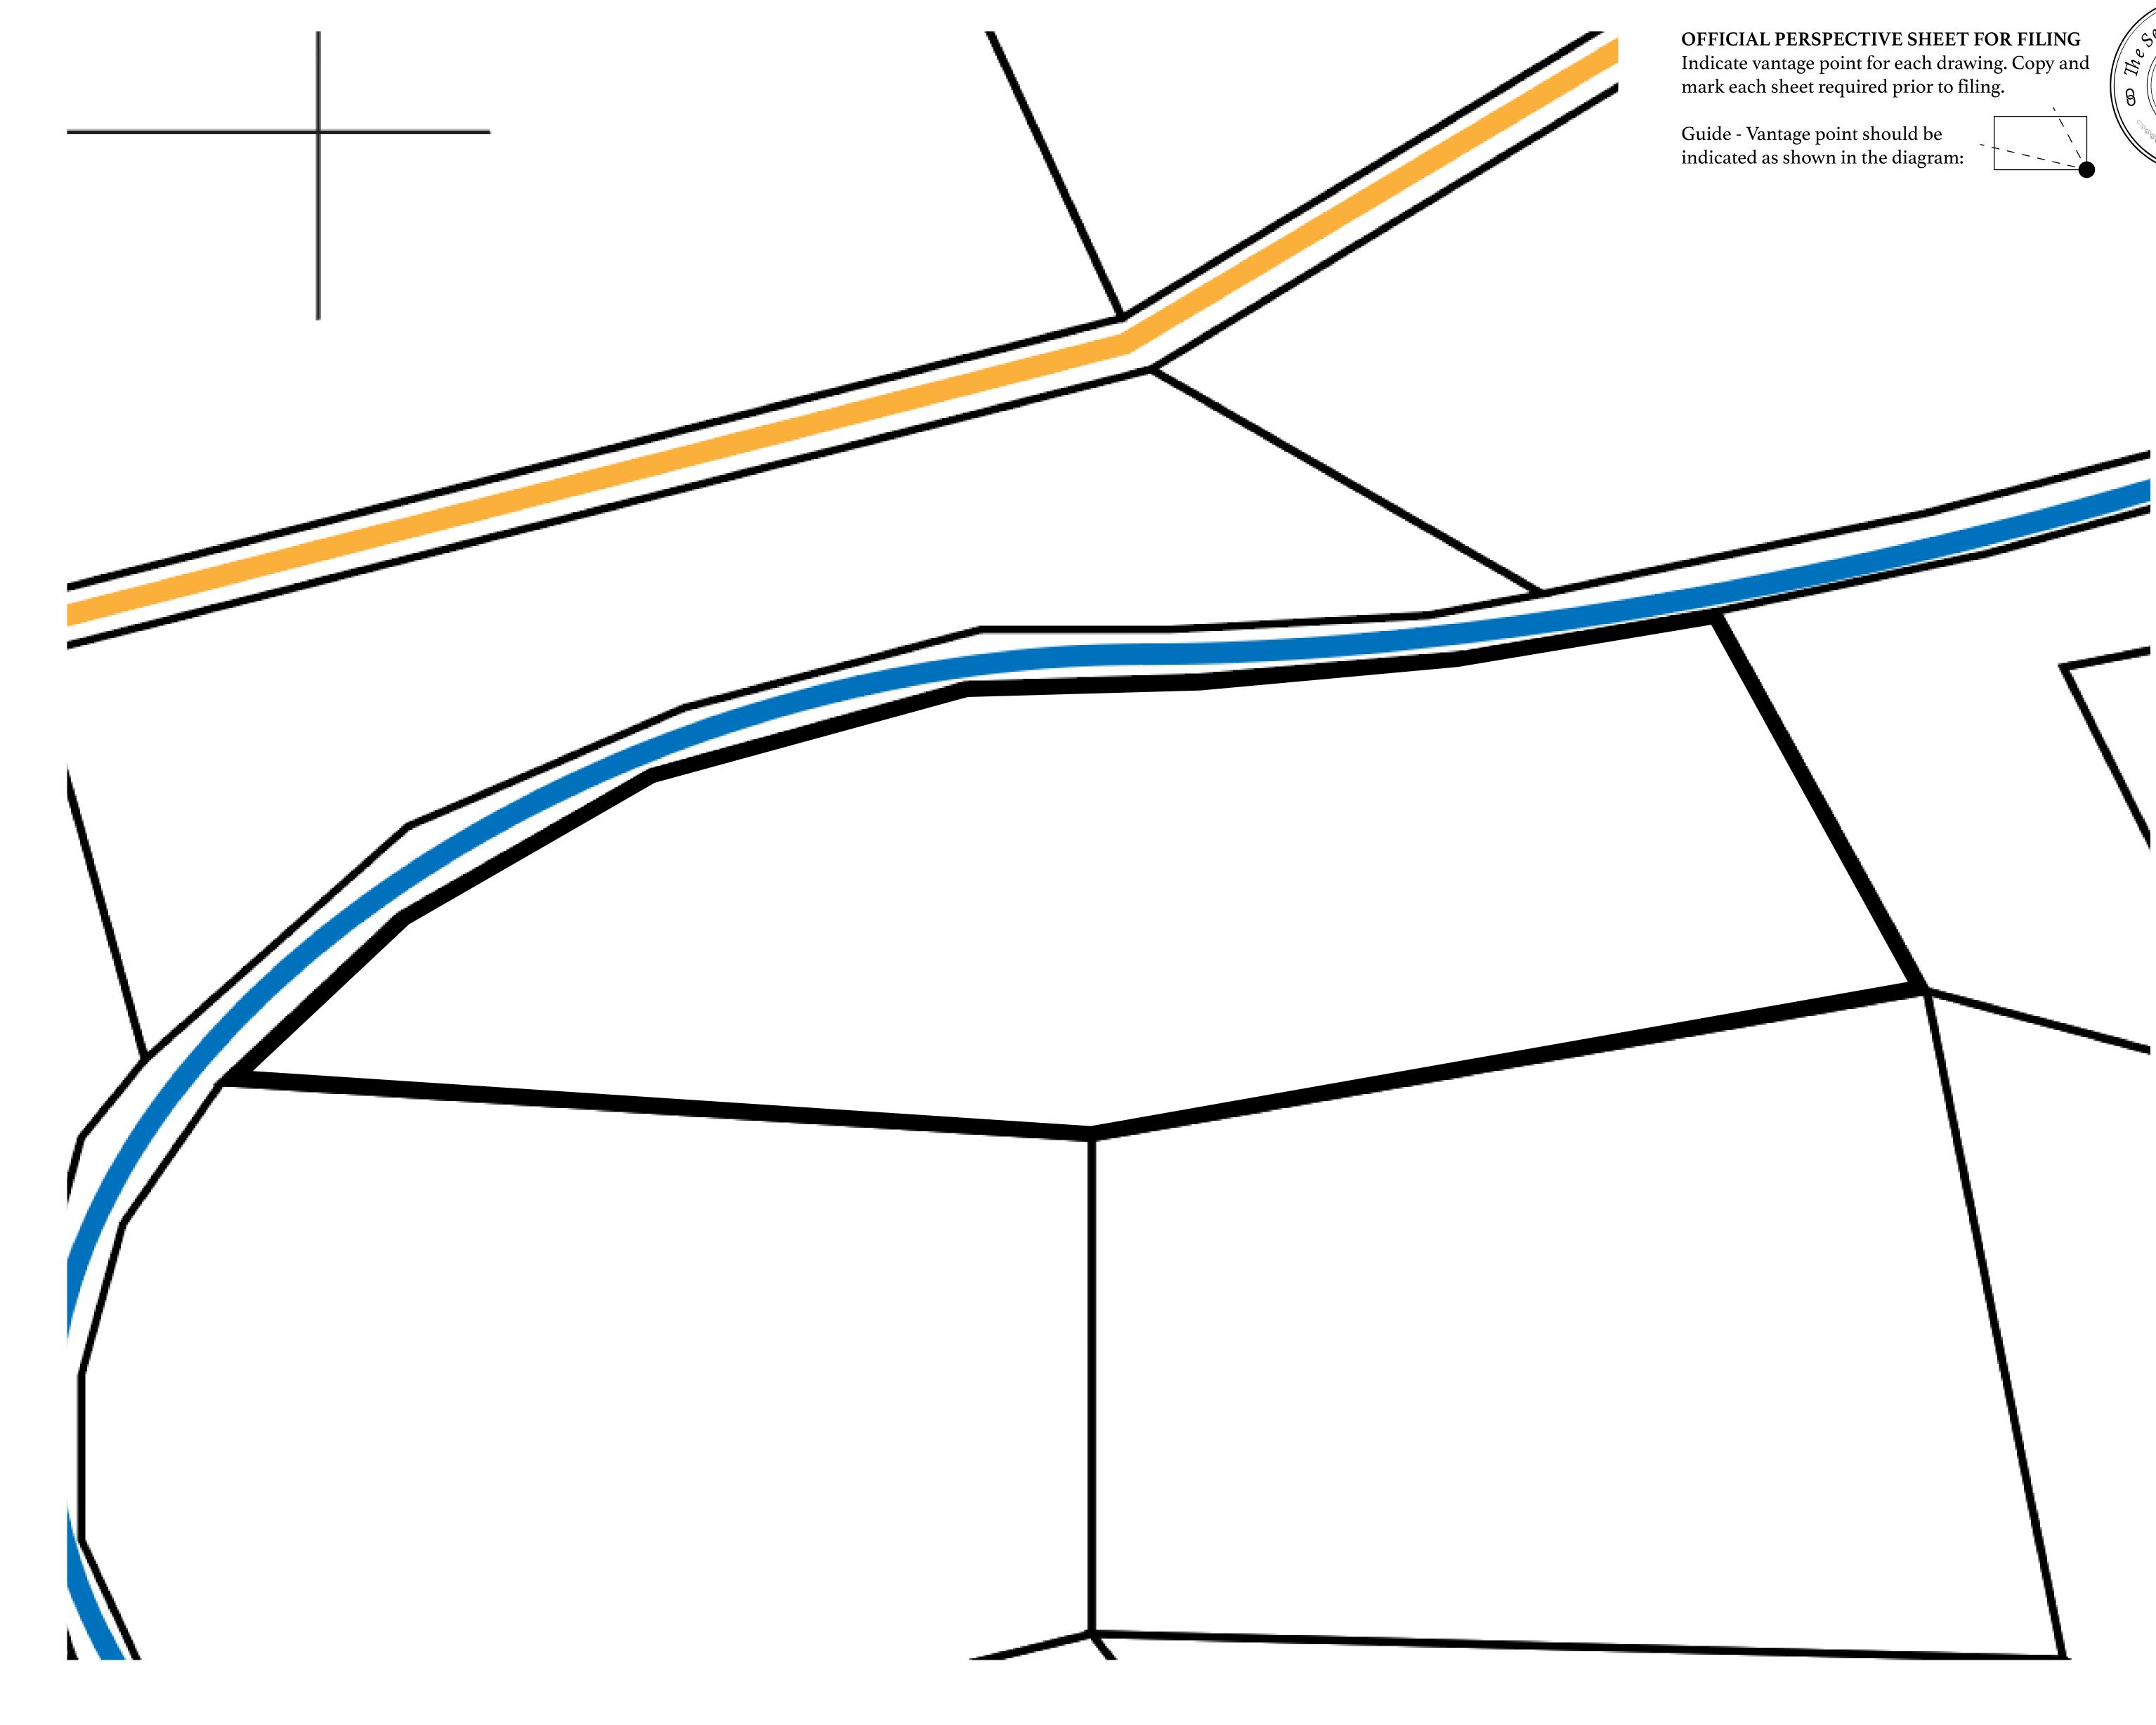

## H.M. LNFT Land Registry

ADMINISTRATIVE AREA

OWNER ENTITLEMENT

TERRITORIO

Type W-T: Sha number of NFT

|                                 | 1            |                                |                      |
|---------------------------------|--------------|--------------------------------|----------------------|
| y                               | TITLE NUMBER |                                |                      |
|                                 |              | <b>T0522-2</b>                 | 21121                |
| O LTT ST                        | ISSUED       | 22 November 2021 J.            | SCALE 1/5000         |
| are of 0.1% of<br>T Stories min |              | les (rewarded in Credits) plus | s 1% of all LTT rede |
|                                 |              |                                |                      |
|                                 |              |                                |                      |
|                                 |              |                                |                      |
|                                 |              | <                              |                      |
|                                 |              |                                |                      |
|                                 |              |                                |                      |
| .8                              |              |                                |                      |
|                                 |              |                                |                      |
|                                 |              |                                |                      |
|                                 |              |                                |                      |
|                                 | PLC          | T0522                          |                      |
| B                               | OUN          | DARY: 4.71 KN                  | 1                    |
|                                 |              |                                | •                    |
|                                 |              |                                |                      |
|                                 |              |                                |                      |
|                                 |              |                                |                      |
|                                 |              |                                |                      |
|                                 |              |                                |                      |
| 1                               |              | PL                             | OT TO                |
| L                               |              |                                |                      |
|                                 |              |                                |                      |
|                                 |              |                                |                      |
|                                 |              |                                |                      |
|                                 |              |                                |                      |
|                                 |              |                                |                      |