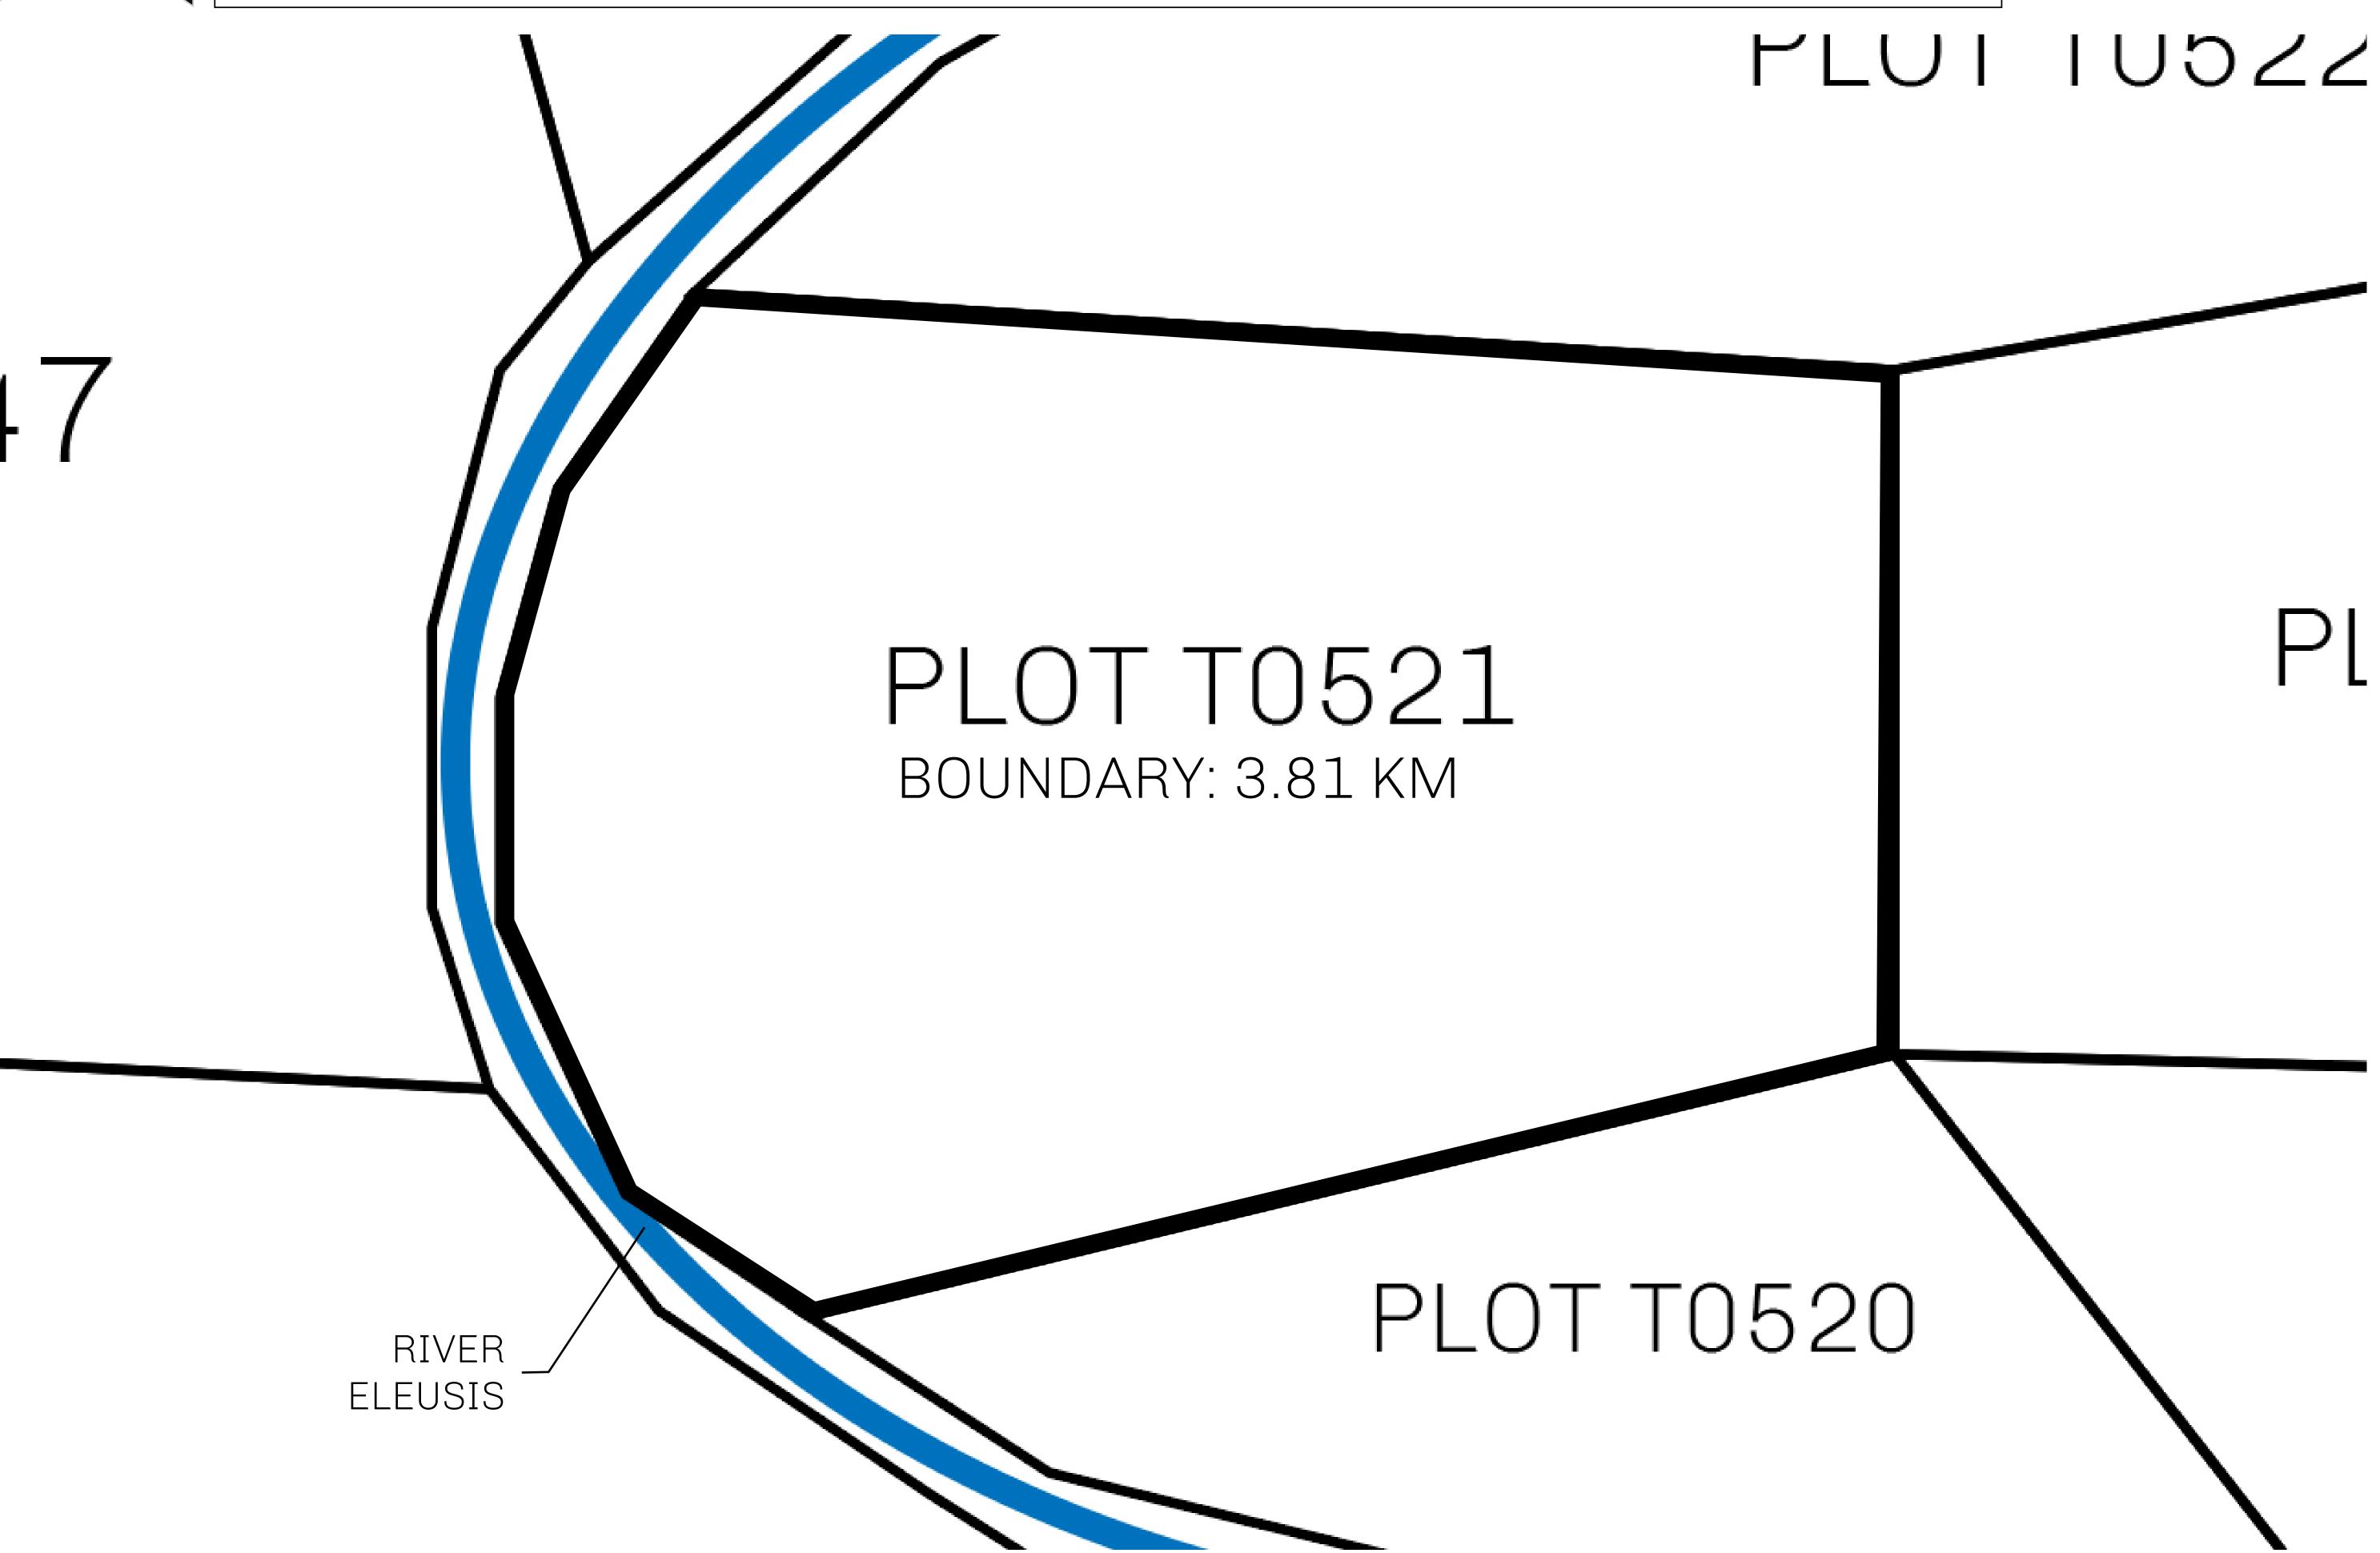

#### GEOGRAPHY

COASTLINE
BORDERS
HIGHEST POINT
LOWEST POINT
PLOTS
SCALE

193.03 KM (119.94 MILES)
OCEAN, THE GREAT EMPIRE
MT ELEUTHERIA +1392 M
PUERTO DE LTT 0 M

1045

1:50000

### T0521-221121

TERRITORIO LTT ST

ISSUED 22 November 2021

SCALE **1/50000** 

OWNER ENTITLEMENT

Type W-T: Share of 0.1% of all BUN sales (rewarded in Credits) plus 1% of all LTT redeemed based on number of NFT Stories minted; Mint 4 NFT Stories