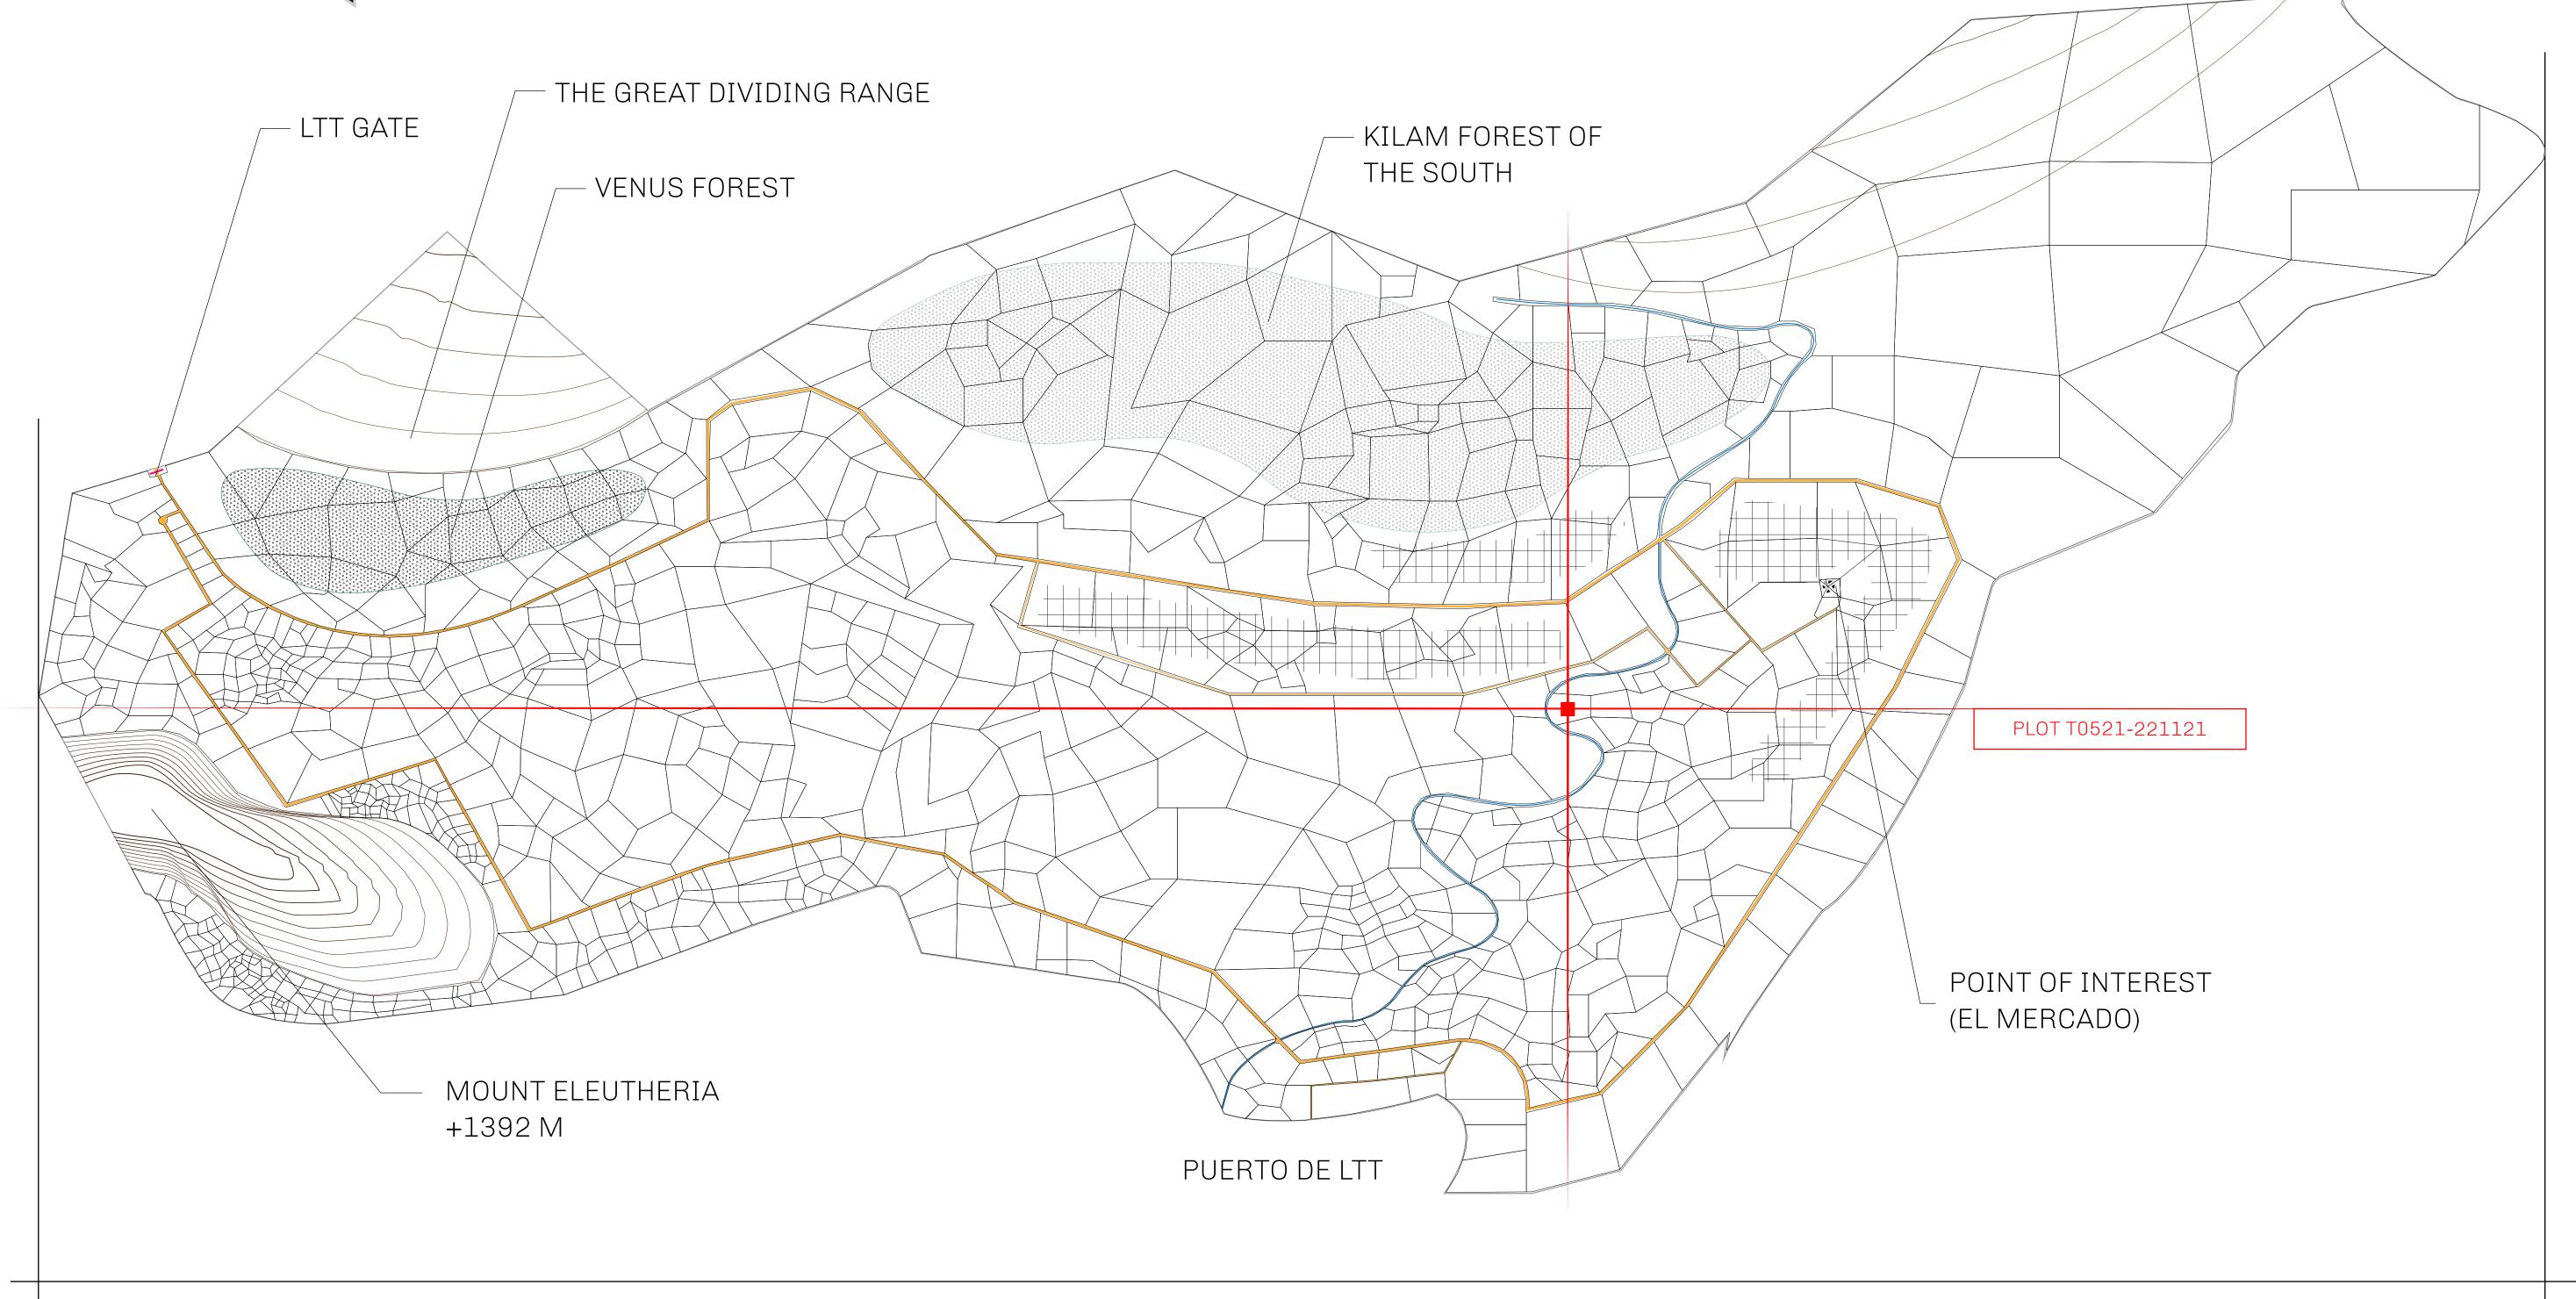

#### THE SPANISH ARMADA

The most flamboyant of all of the states, this Spanish-speaking territory houses a clash of cultures. From the LTT trades in the El Mercado district to the solicitations for invites to the Great Empire, and even the traveling Caravans, it is a transient place; people are always on the move on the way to the Great Empire or a trek through the Dividing Range to the Royaume De Satoshi. Commerce uses derivations of LTT such as LTTE, LTTB, and LTTC.

#### GEOGRAPHY

COASTLINE
BORDERS
HIGHEST POINT
LOWEST POINT
PLOTS
SCALE

193.03 KM (119.94 MILES)
OCEAN, THE GREAT EMPIRE
MT ELEUTHERIA +1392 M
PUERTO DE LTT 0 M

1045

1:50000

### T0521-221121

TERRITORIO LTT ST

ISSUED 22 November 2021

SCALE **1/50000** 

OWNER ENTITLEMENT

Type W-T: Share of 0.1% of all BUN sales (rewarded in Credits) plus 1% of all LTT redeemed based on number of NFT Stories minted; Mint 4 NFT Stories