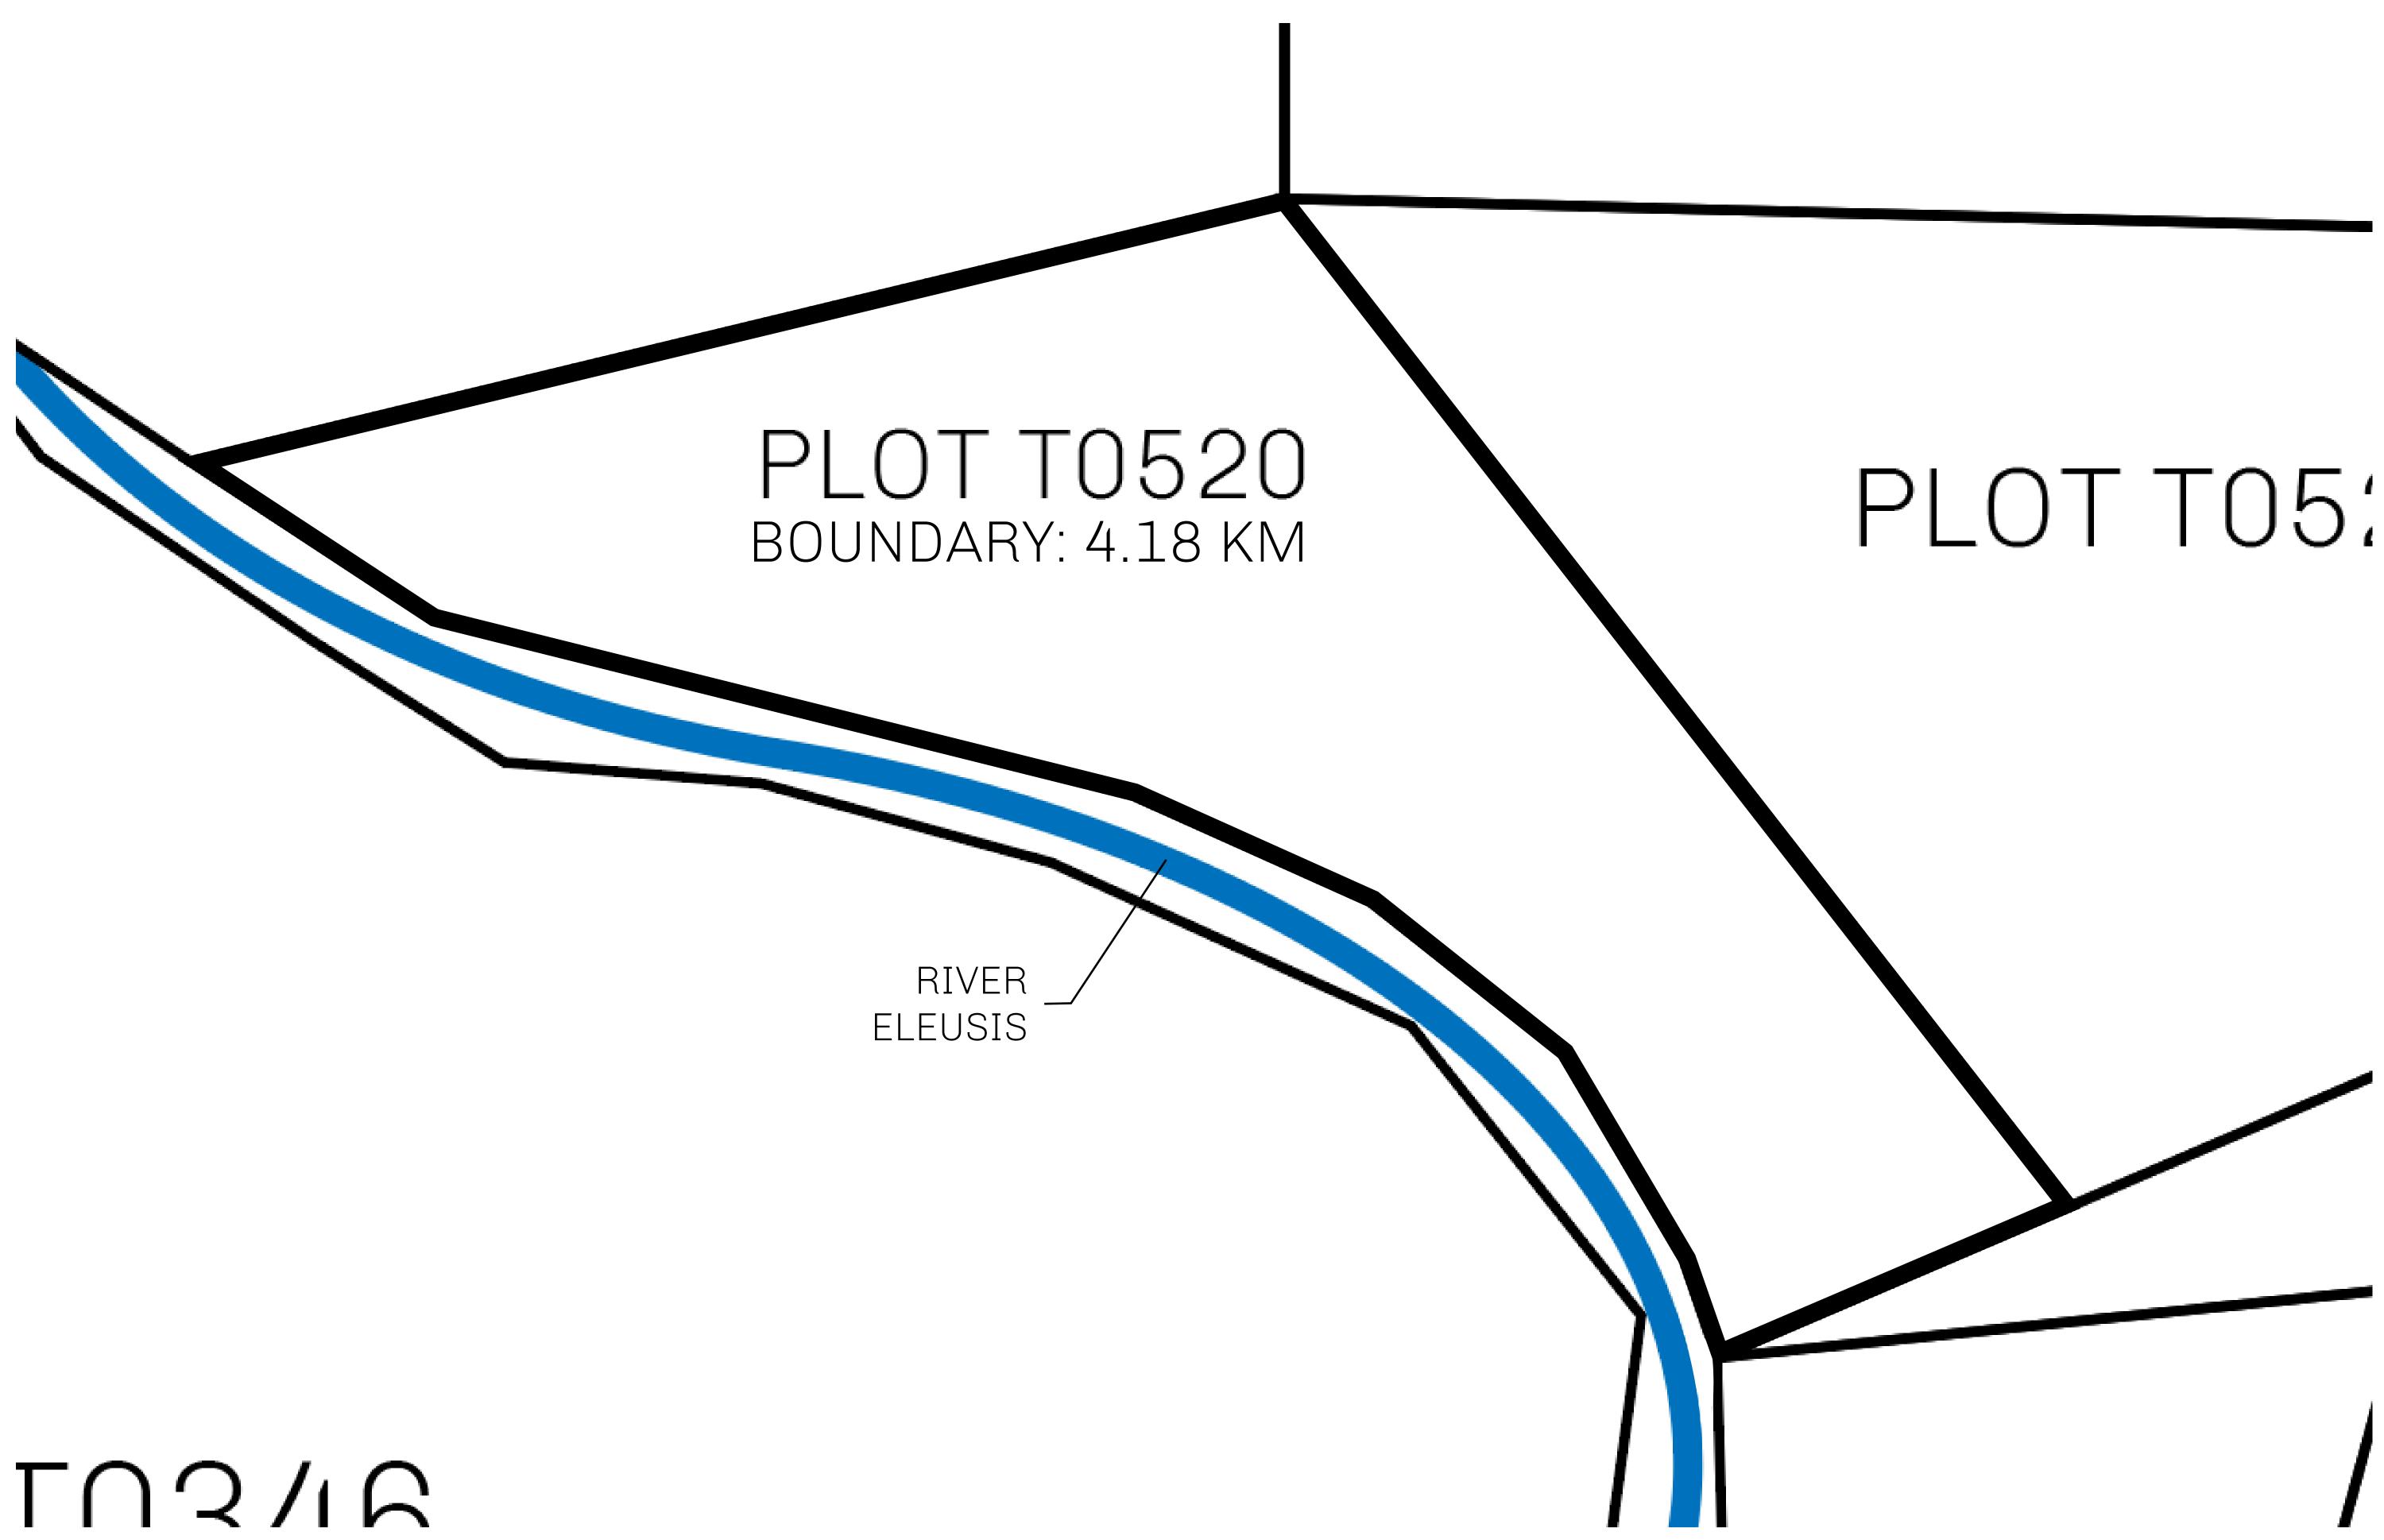

## H.M. LNFT Land Registry

TITLE NUMBER

T0520-221121

ADMINISTRATIVE AREA

TERRITORIO LTT ST

ISSUED 22 November 2021 6.

SCALE **1/50000** 

Type W-T: Share of 0.1% of all BUN sales (rewarded in Credits) plus 1% of all LTT redeemed based on OWNER ENTITLEMENT number of NFT Stories minted; Mint 4 NFT Stories