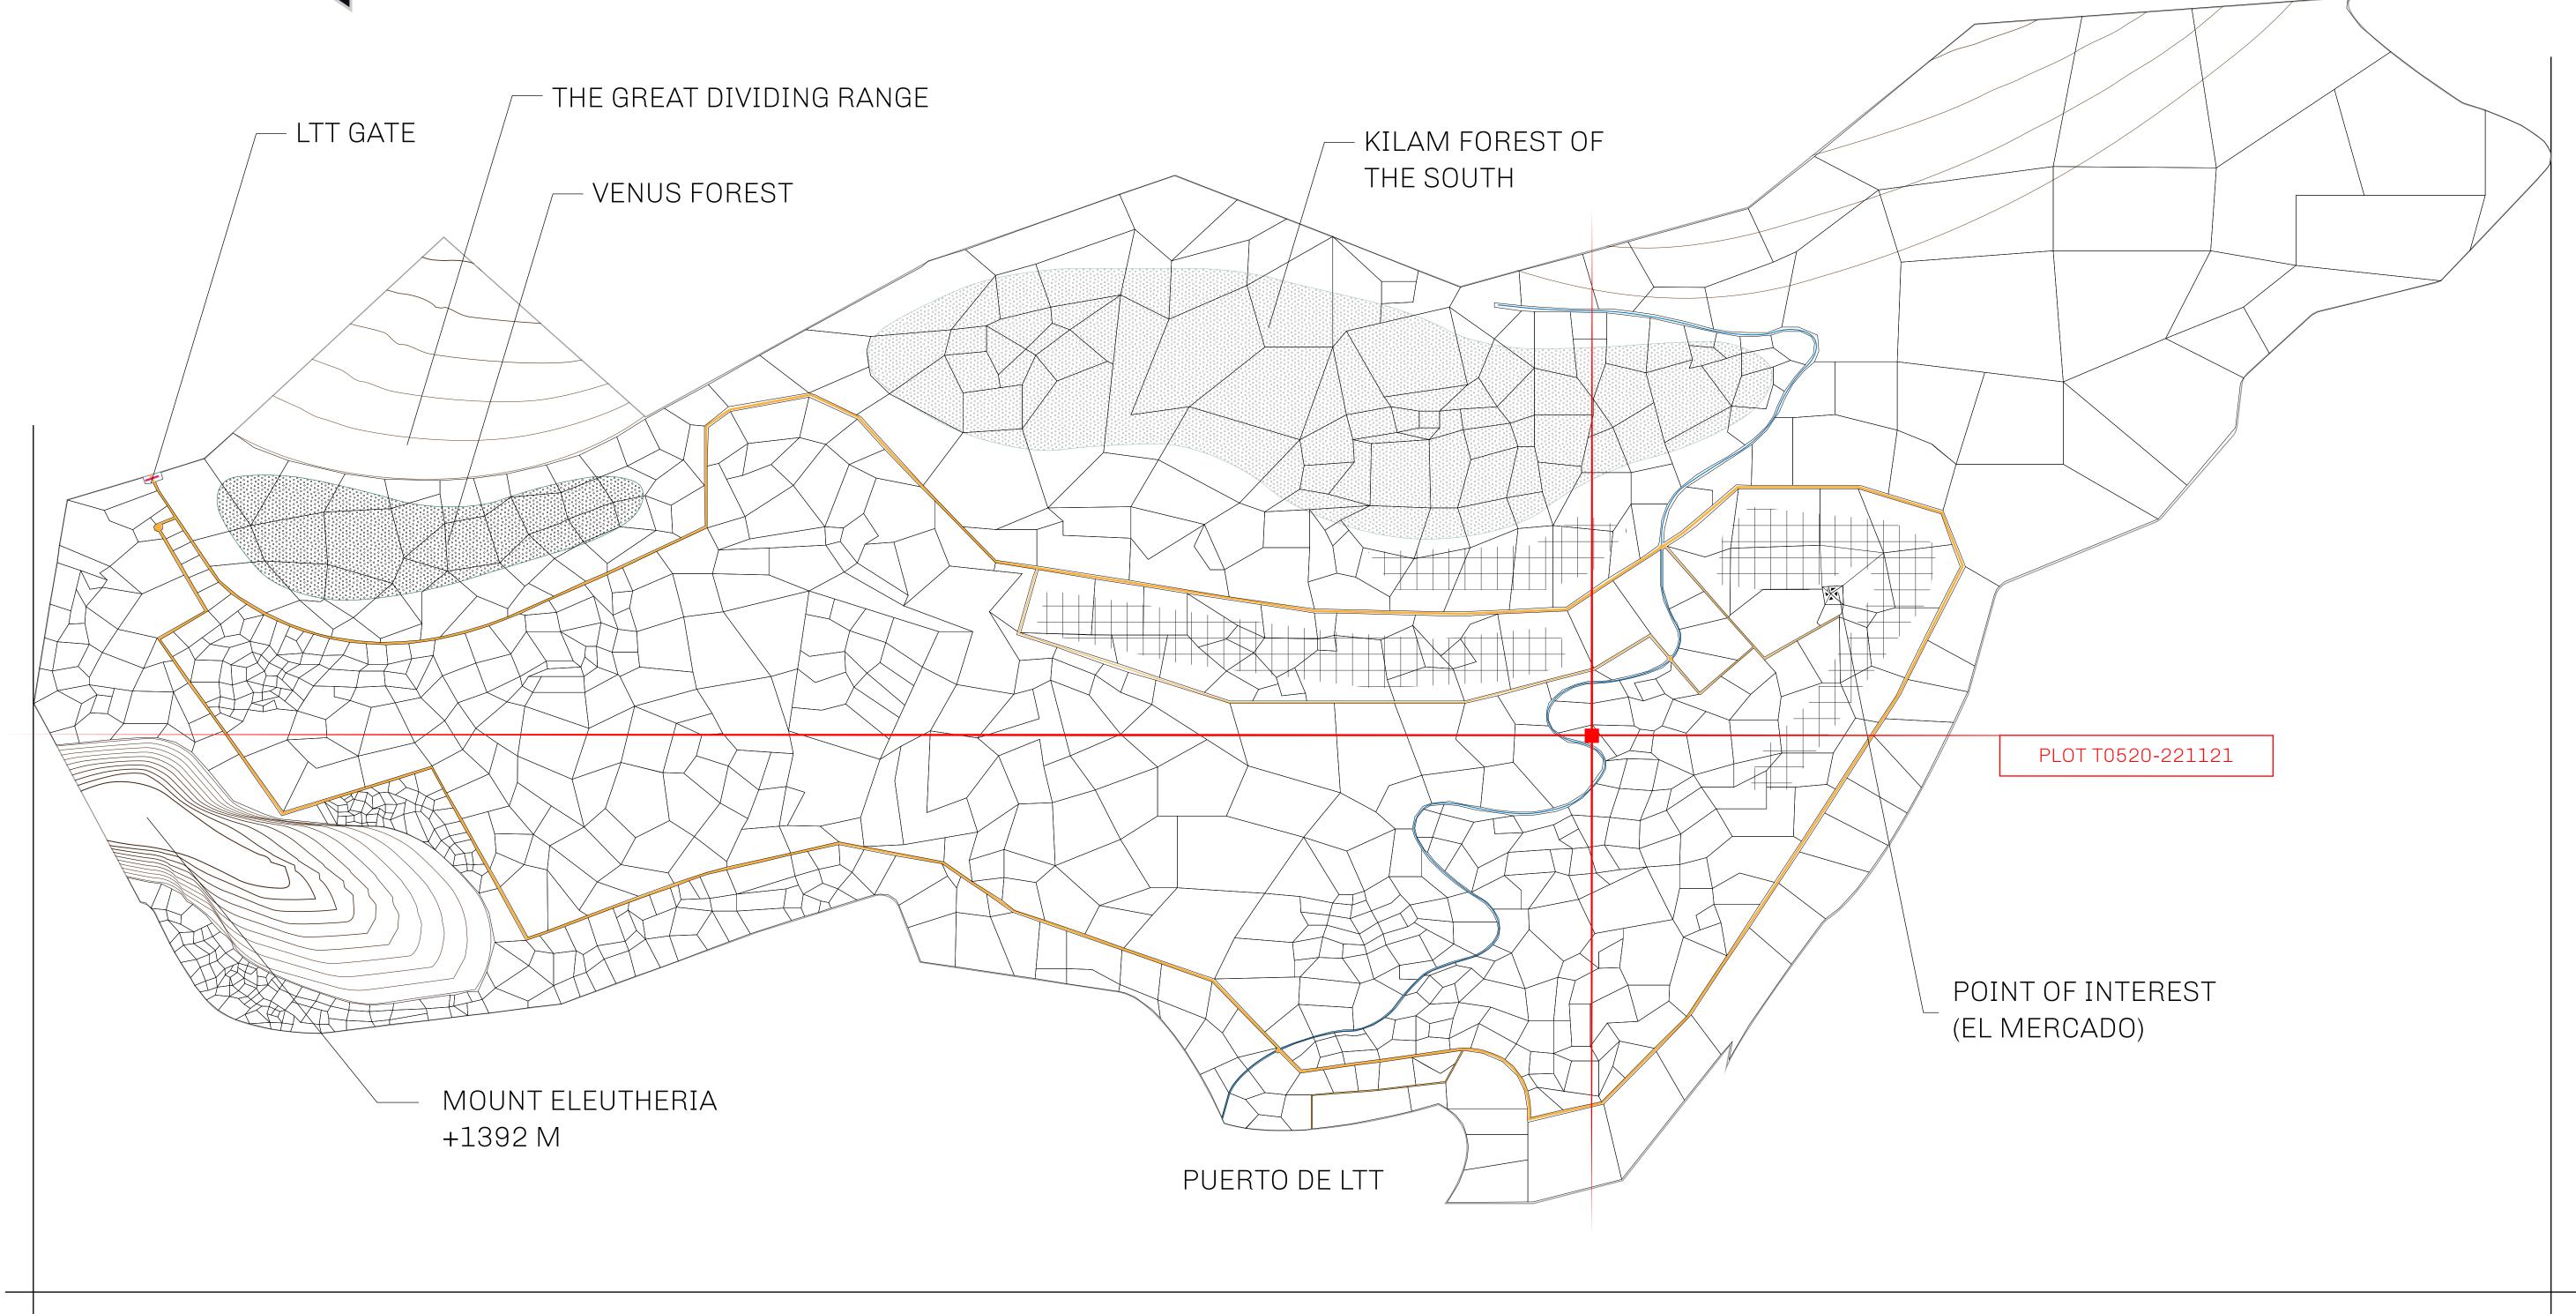

## GEOGRAPHY

COASTLINE
BORDERS
HIGHEST POINT
LOWEST POINT
PLOTS
SCALE

193.03 KM (119.94 MILES)
OCEAN, THE GREAT EMPIRE
MT ELEUTHERIA +1392 M
PUERTO DE LTT 0 M
1045

1:50000

## H.M. LNFT Land Registry

TITLE NUMBER

T0520-221121

ADMINISTRATIVE AREA

TERRITORIO LTT ST

ISSUED 22 November 2021 6.

SCALE **1/50000** 

Type W-T: Share of 0.1% of all BUN sales (rewarded in Credits) plus 1% of all LTT redeemed based on OWNER ENTITLEMENT number of NFT Stories minted; Mint 4 NFT Stories