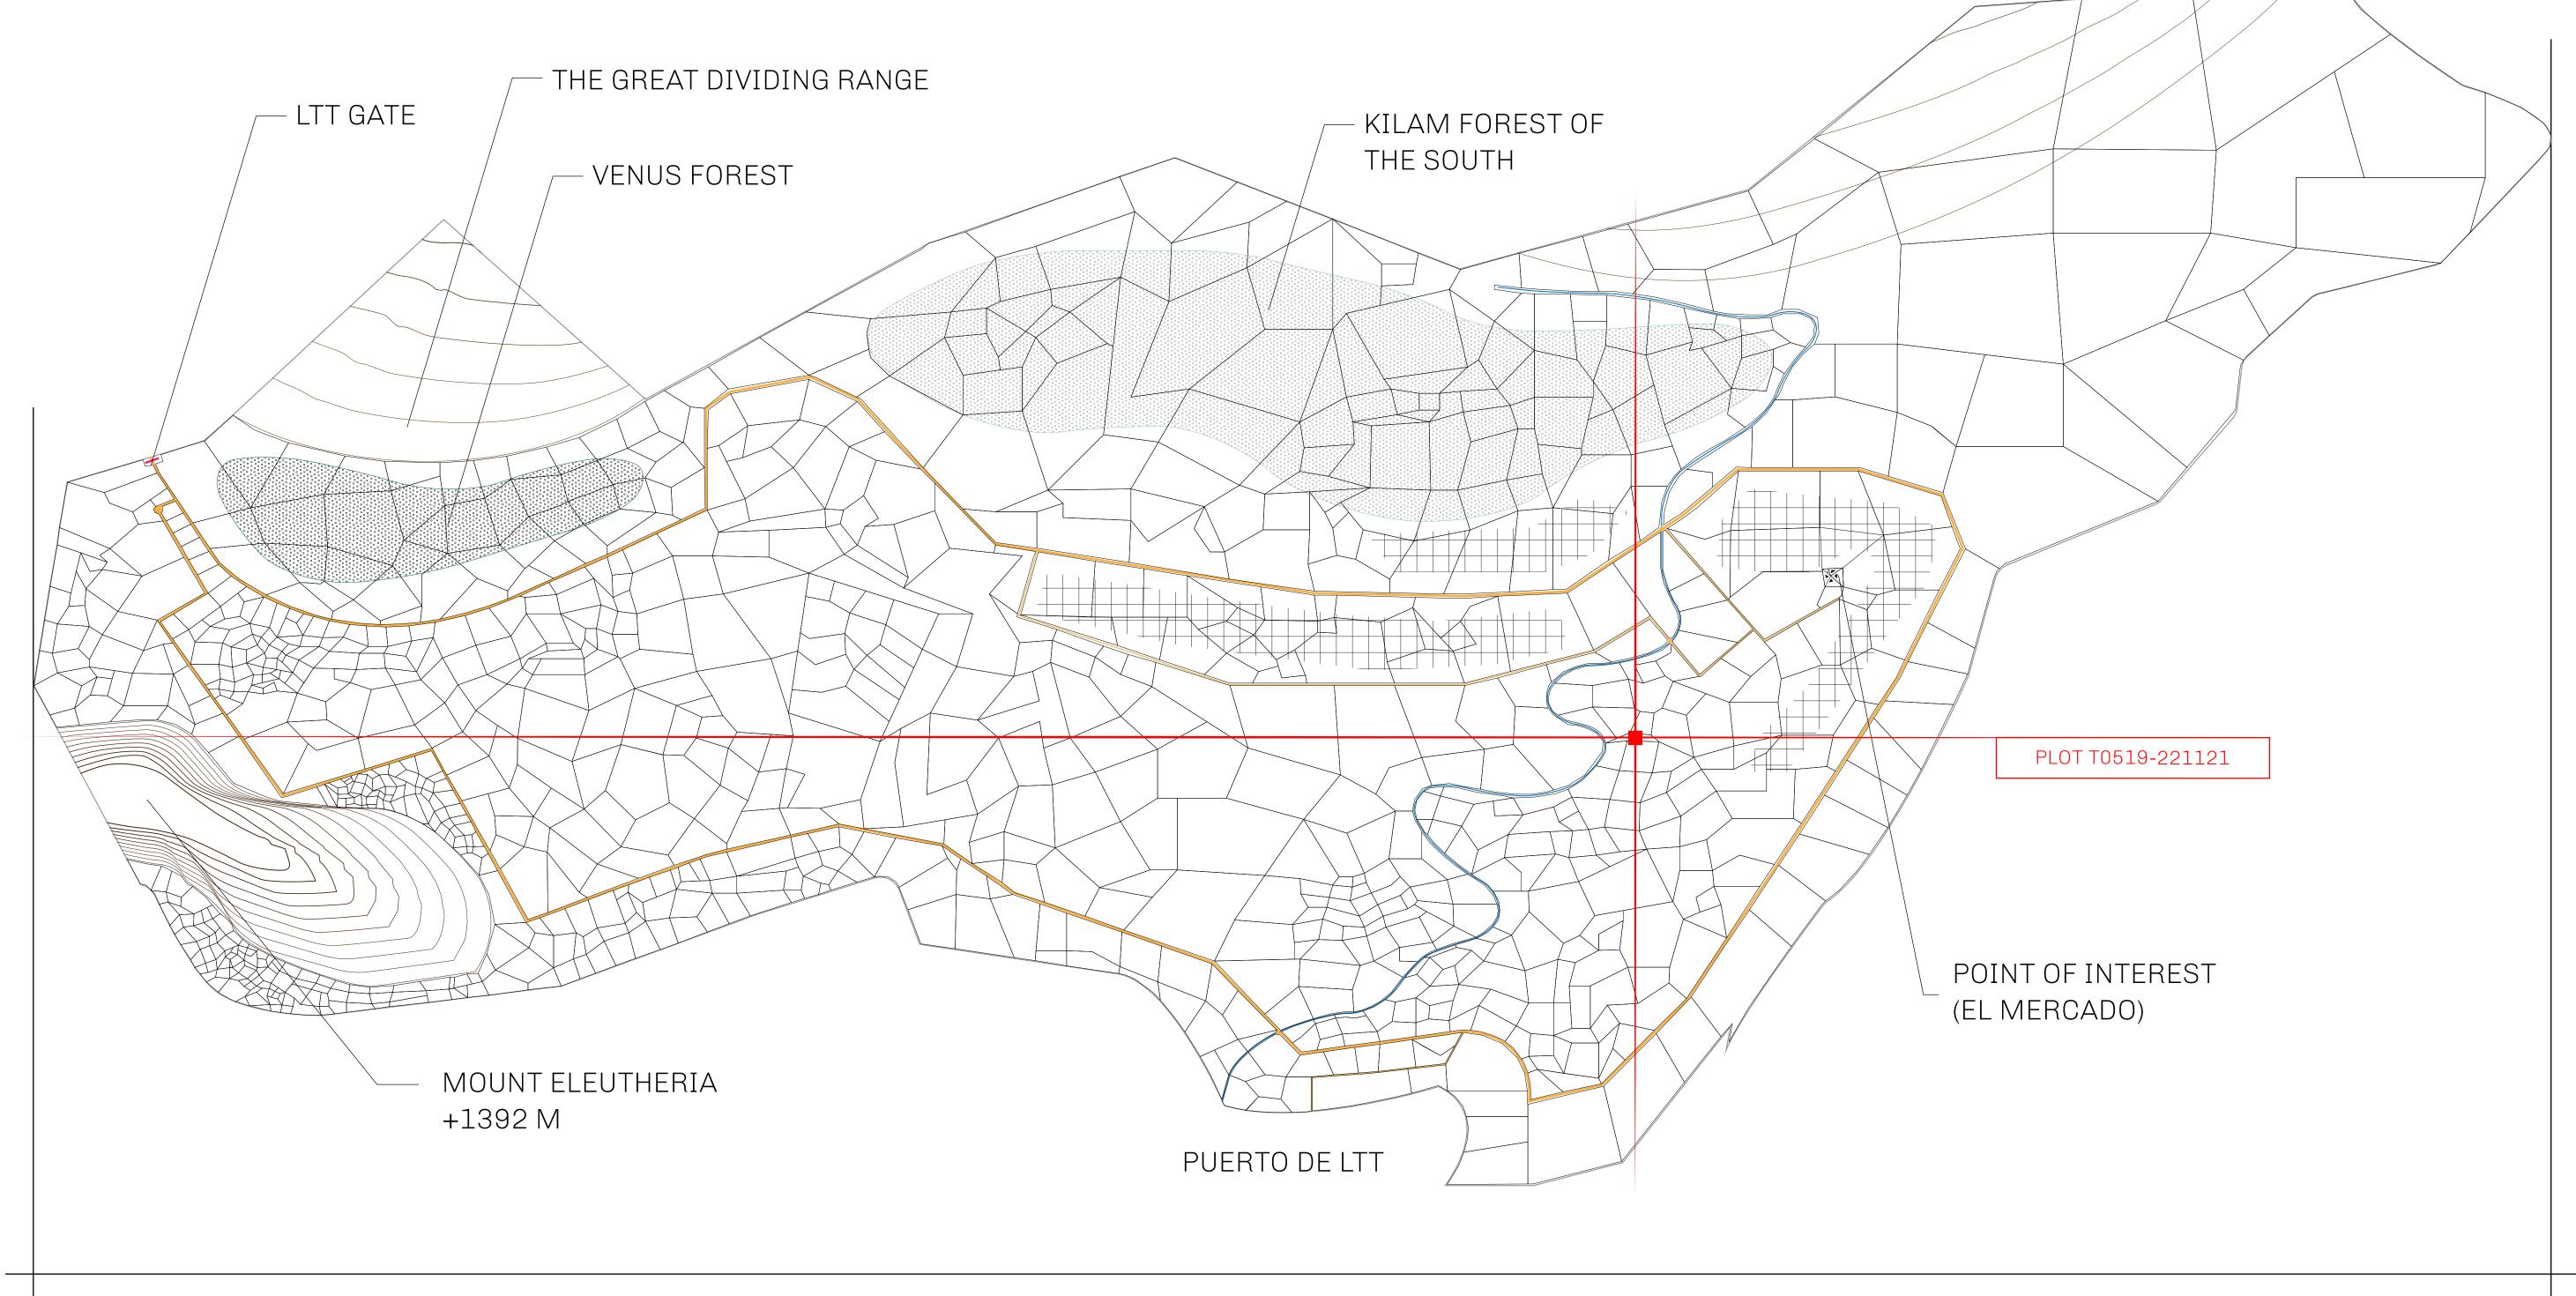

## THE SPANISH ARMADA

The most flamboyant of all of the states, this Spanish-speaking territory houses a clash of cultures. From the LTT trades in the El Mercado district to the solicitations for invites to the Great Empire, and even the traveling Caravans, it is a transient place; people are always on the move on the way to the Great Empire or a trek through the Dividing Range to the Royaume De Satoshi. Commerce uses derivations of LTT such as LTTE, LTTB, and LTTC.

## GEOGRAPHY

COASTLINE
BORDERS
HIGHEST POINT
LOWEST POINT
PLOTS
SCALE

193.03 KM (119.94 MILES)
OCEAN, THE GREAT EMPIRE
MT ELEUTHERIA +1392 M
PUERTO DE LTT 0 M
1045

1:50000