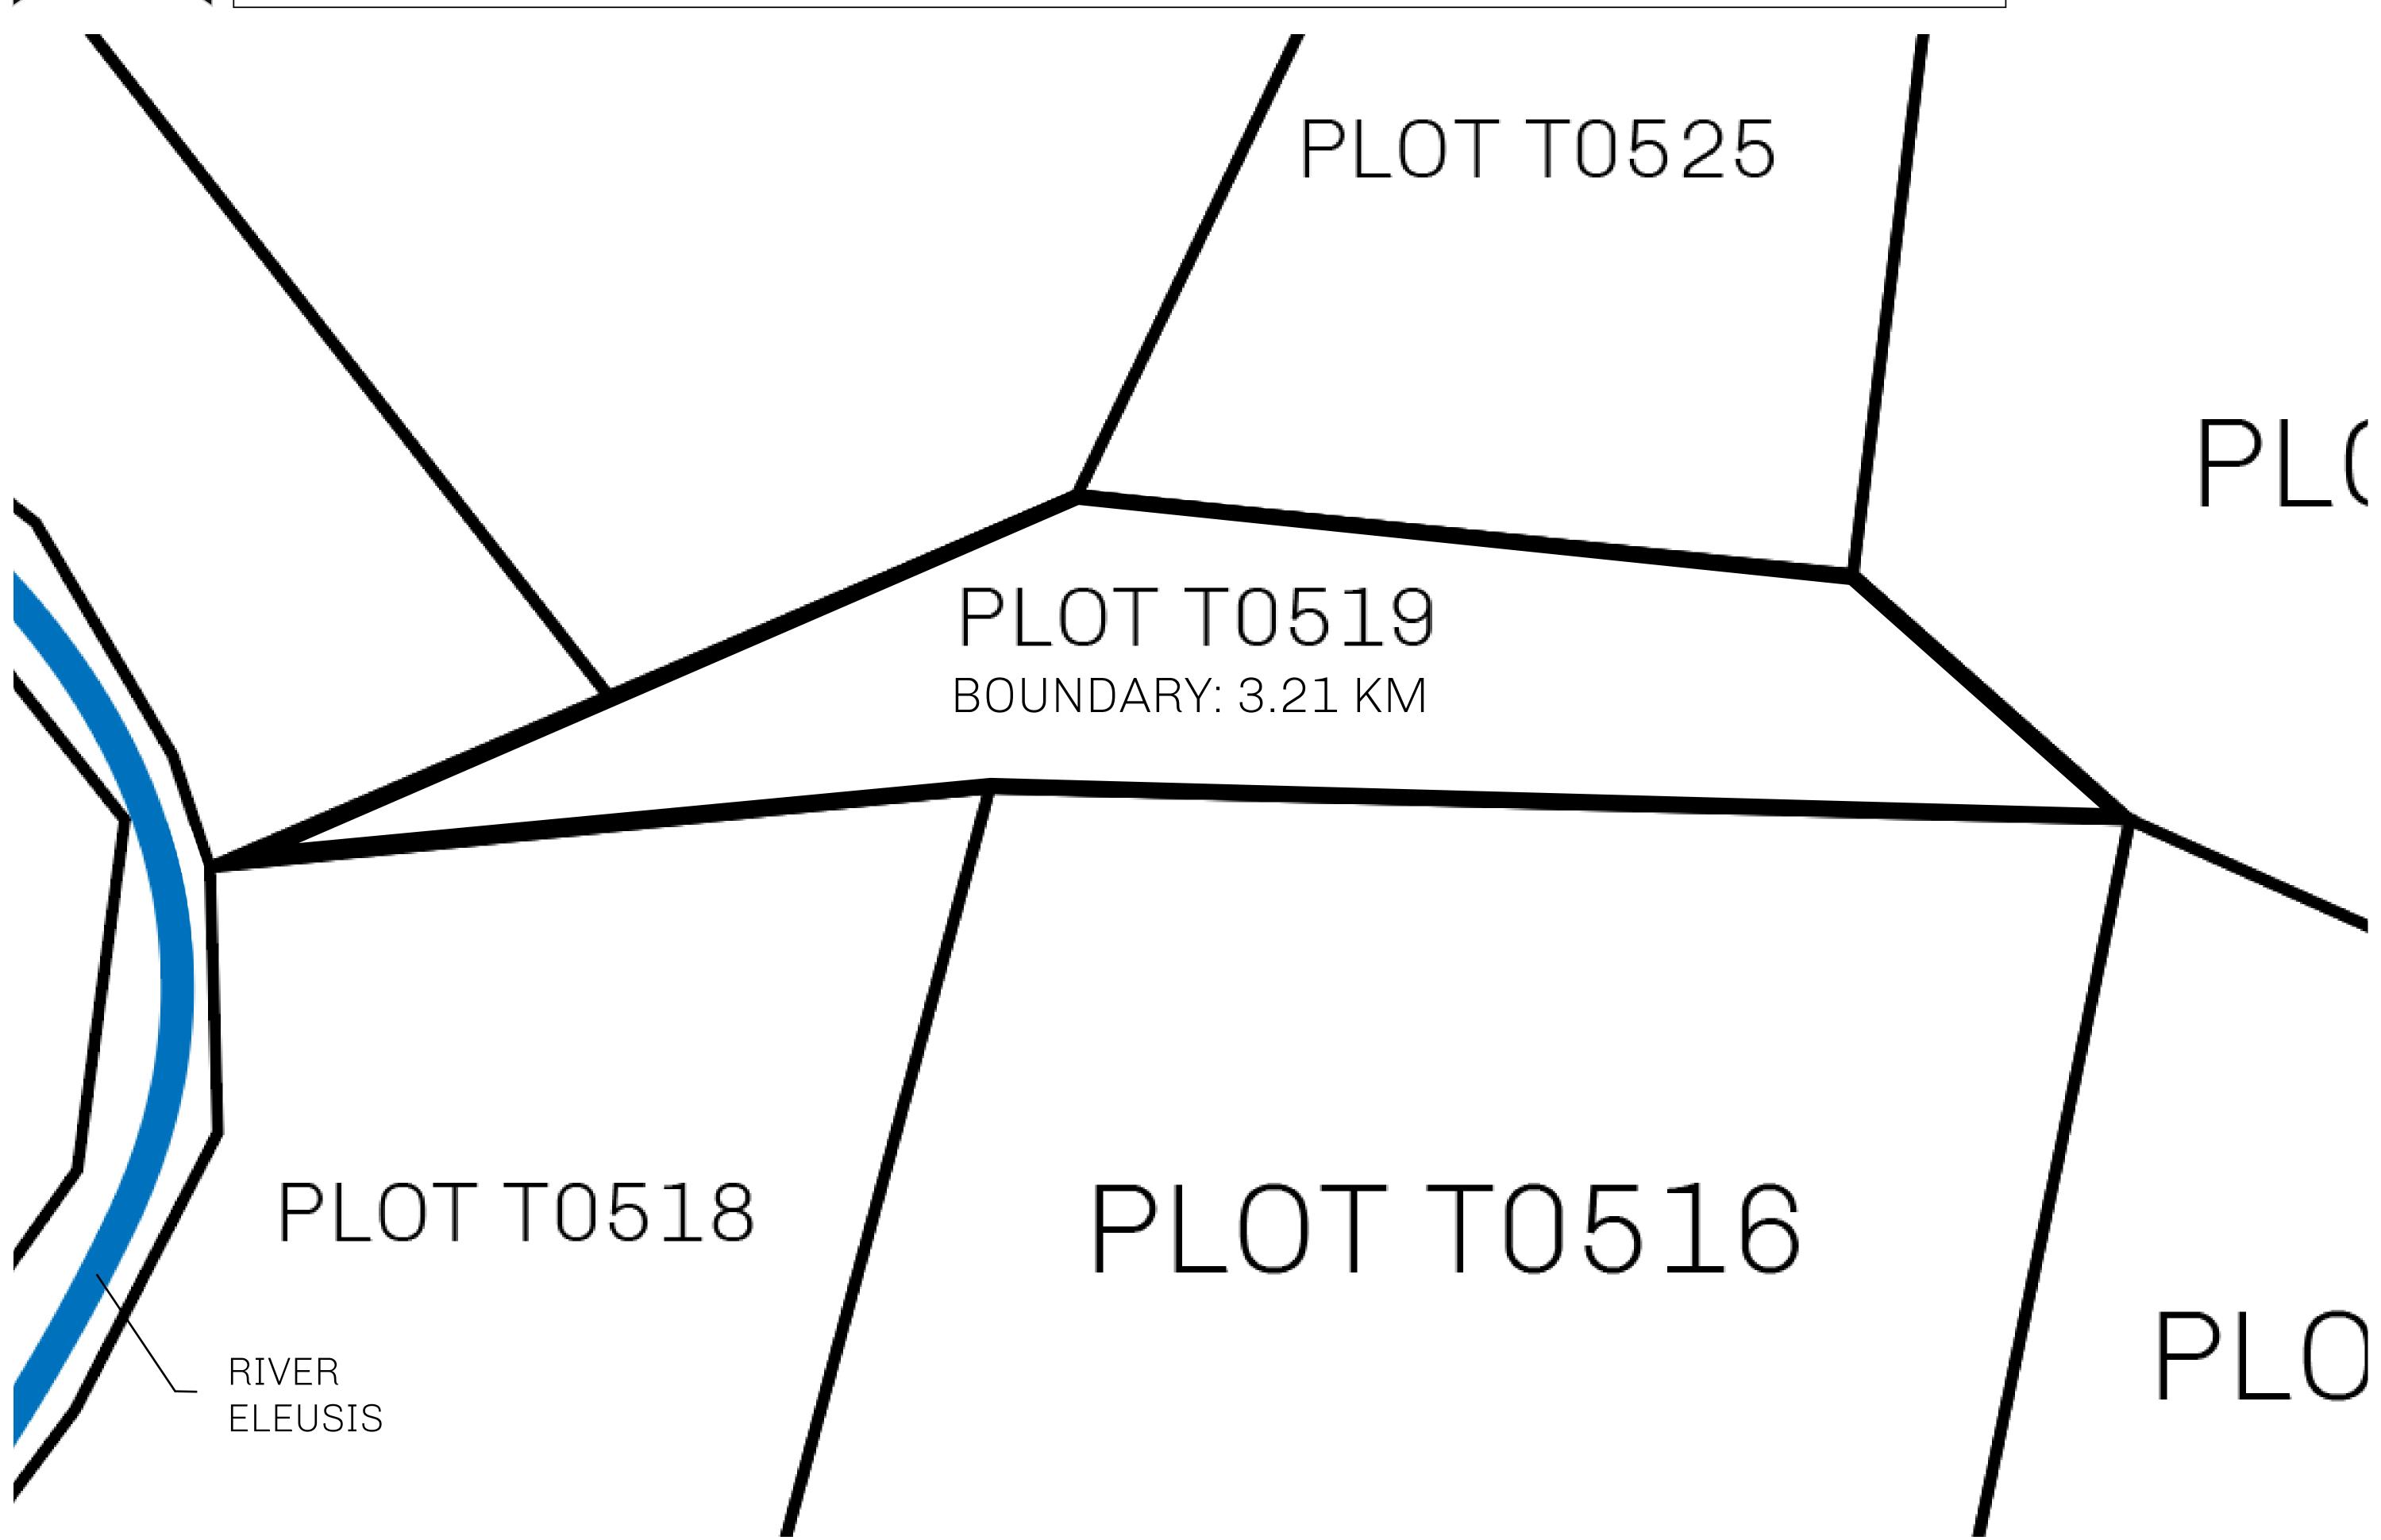

## GEOGRAPHY

COASTLINE
BORDERS
HIGHEST POINT
LOWEST POINT
PLOTS
SCALE

193.03 KM (119.94 MILES)
OCEAN, THE GREAT EMPIRE
MT ELEUTHERIA +1392 M
PUERTO DE LTT 0 M
1045

1:50000

## H.M. LNFT Land Registry

TITLE NUMBER

ADMINISTRATIVE AREA

TERRITORIO LTT ST

ISSUED 22 November 2021

SCALE **1/50000** 

OWNER ENTITLEMENT

Type W-T: Share of 0.1% of all BUN sales (rewarded in Credits) plus 1% of all LTT redeemed based on number of NFT Stories minted; Mint 4 NFT Stories