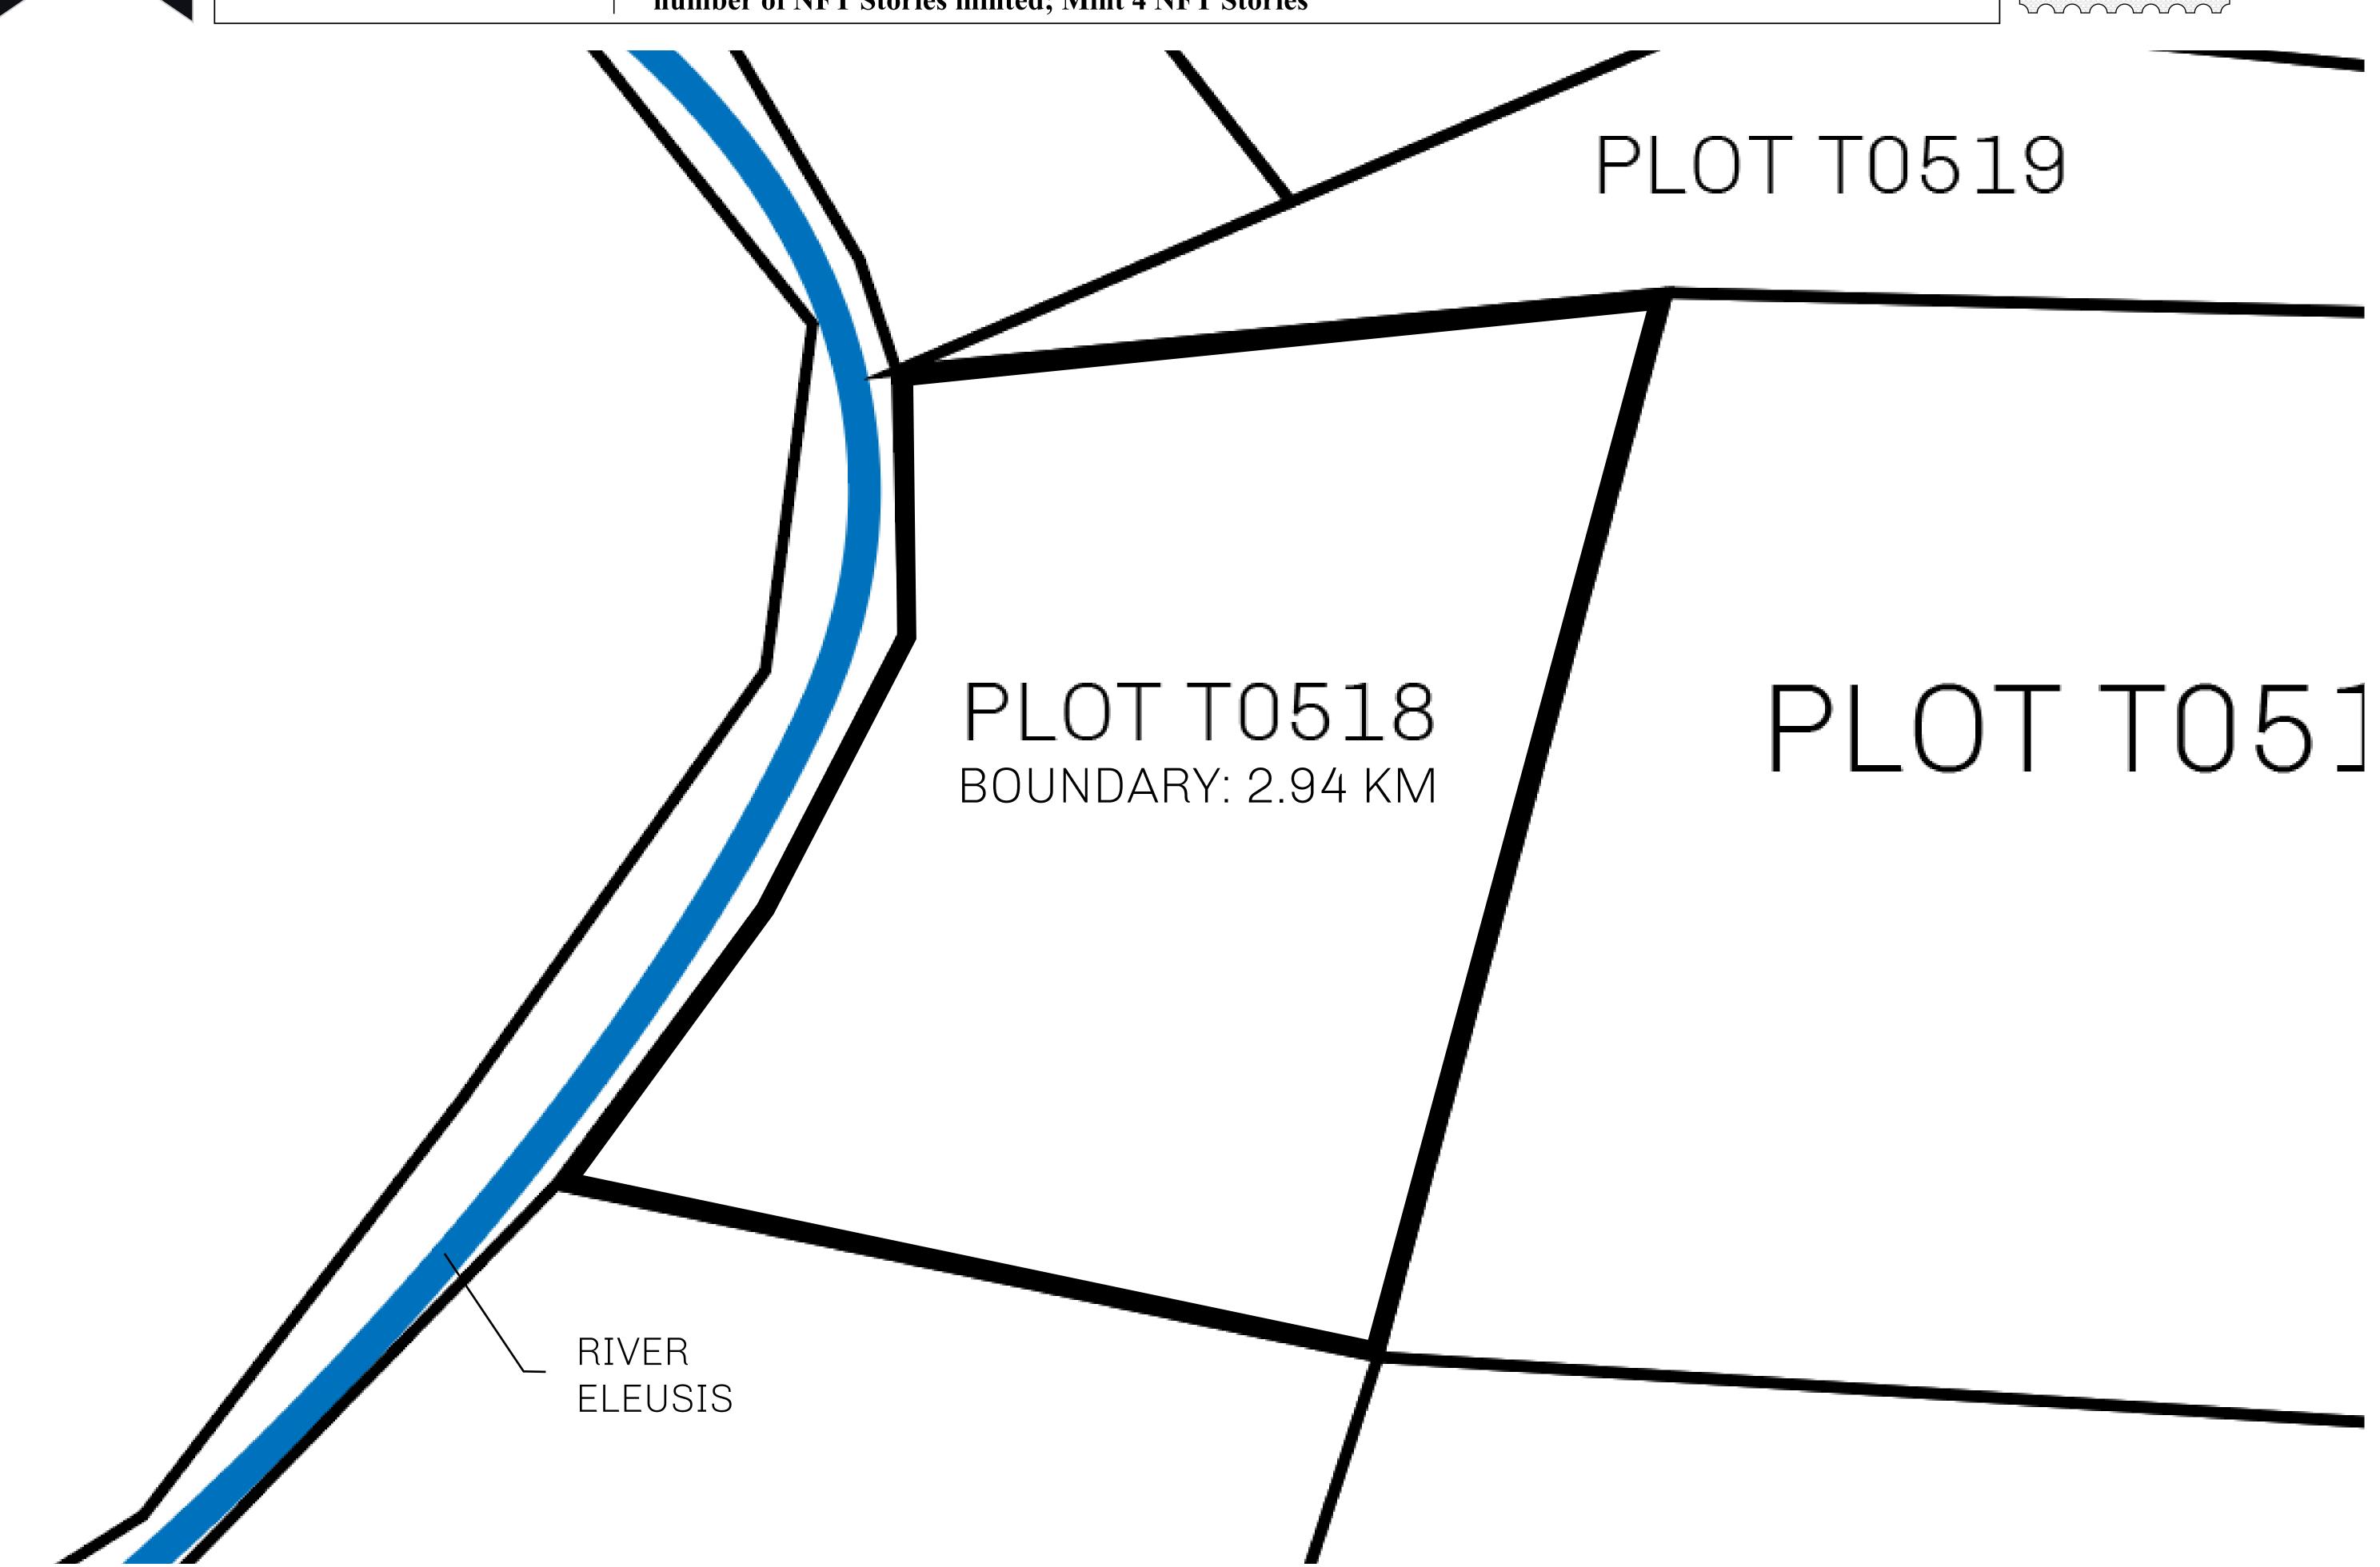

## GEOGRAPHY

COASTLINE
BORDERS
HIGHEST POINT
LOWEST POINT
PLOTS
SCALE

193.03 KM (119.94 MILES)
OCEAN, THE GREAT EMPIRE
MT ELEUTHERIA +1392 M
PUERTO DE LTT 0 M
1045

1:50000

## H.M. LNFT Land Registry

TITLE NUMBER

T0518-221121

TERRITORIO LTT ST

ISSUED 22 November 2021

SCALE **1/50000** 

OWNER ENTITLEMENT

Type W-T: Share of 0.1% of all BUN sales (rewarded in Credits) plus 1% of all LTT redeemed based on number of NFT Stories minted; Mint 4 NFT Stories