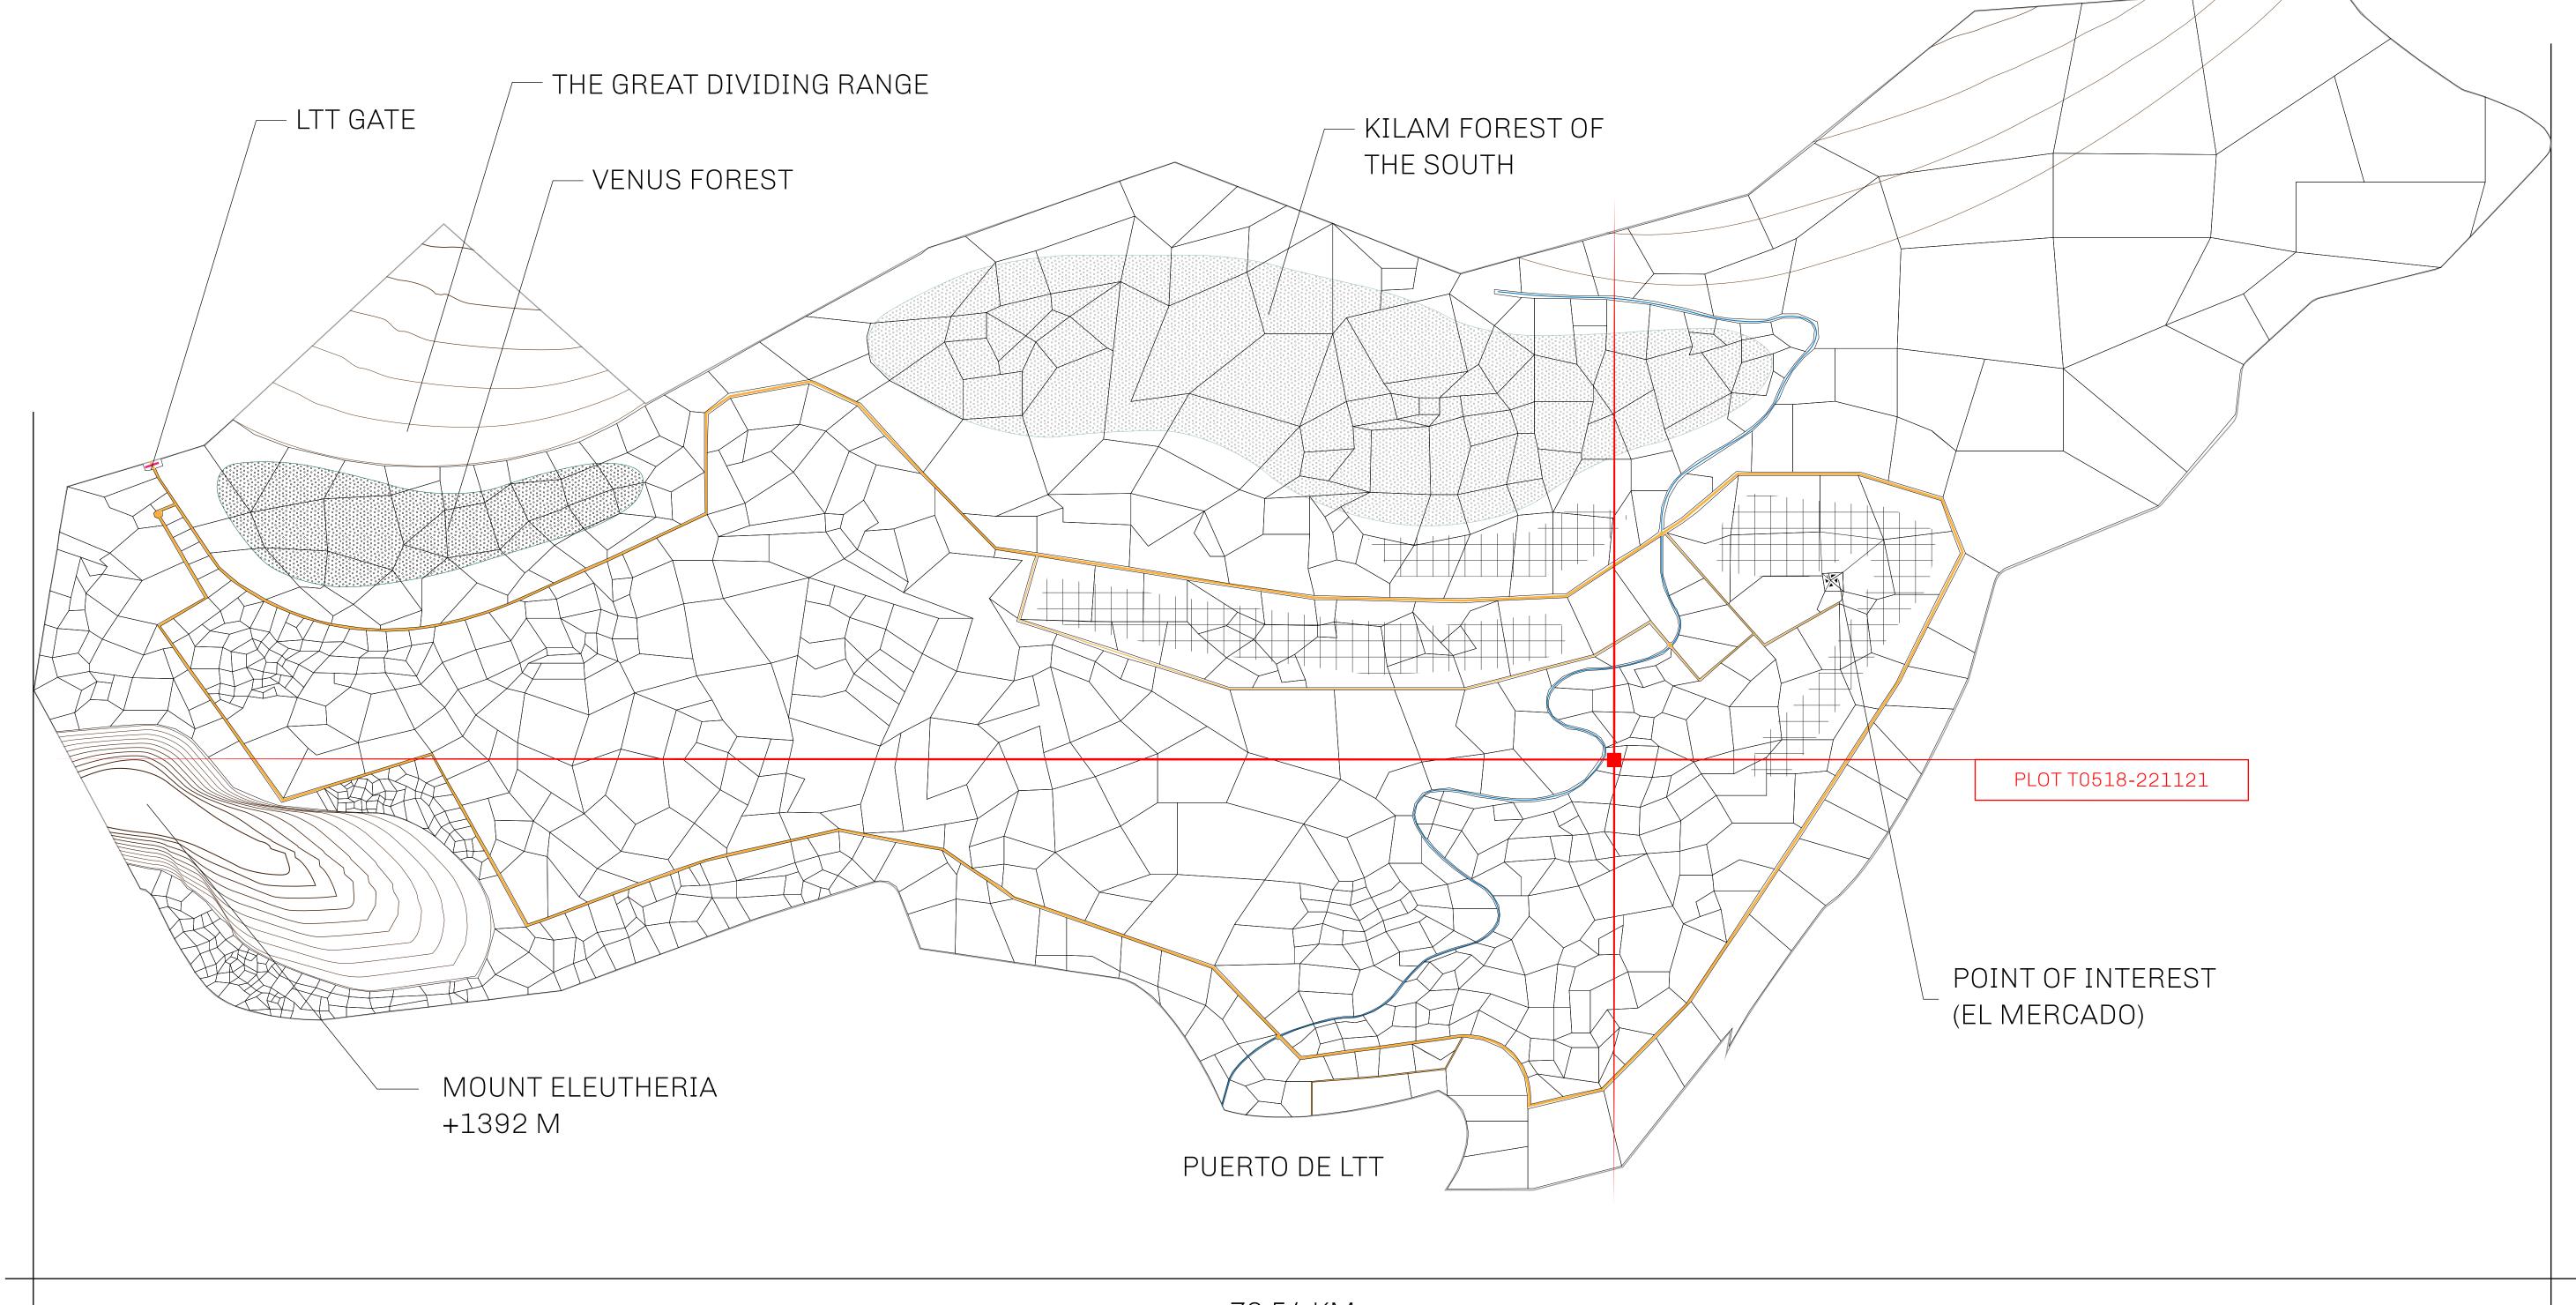

## THE SPANISH ARMADA

The most flamboyant of all of the states, this Spanish-speaking territory houses a clash of cultures. From the LTT trades in the El Mercado district to the solicitations for invites to the Great Empire, and even the traveling Caravans, it is a transient place; people are always on the move on the way to the Great Empire or a trek through the Dividing Range to the Royaume De Satoshi. Commerce uses derivations of LTT such as LTTE, LTTB, and LTTC.

## GEOGRAPHY

COASTLINE
BORDERS
HIGHEST POINT
LOWEST POINT
PLOTS
SCALE

193.03 KM (119.94 MILES)
OCEAN, THE GREAT EMPIRE
MT ELEUTHERIA +1392 M
PUERTO DE LTT 0 M
1045

1:50000