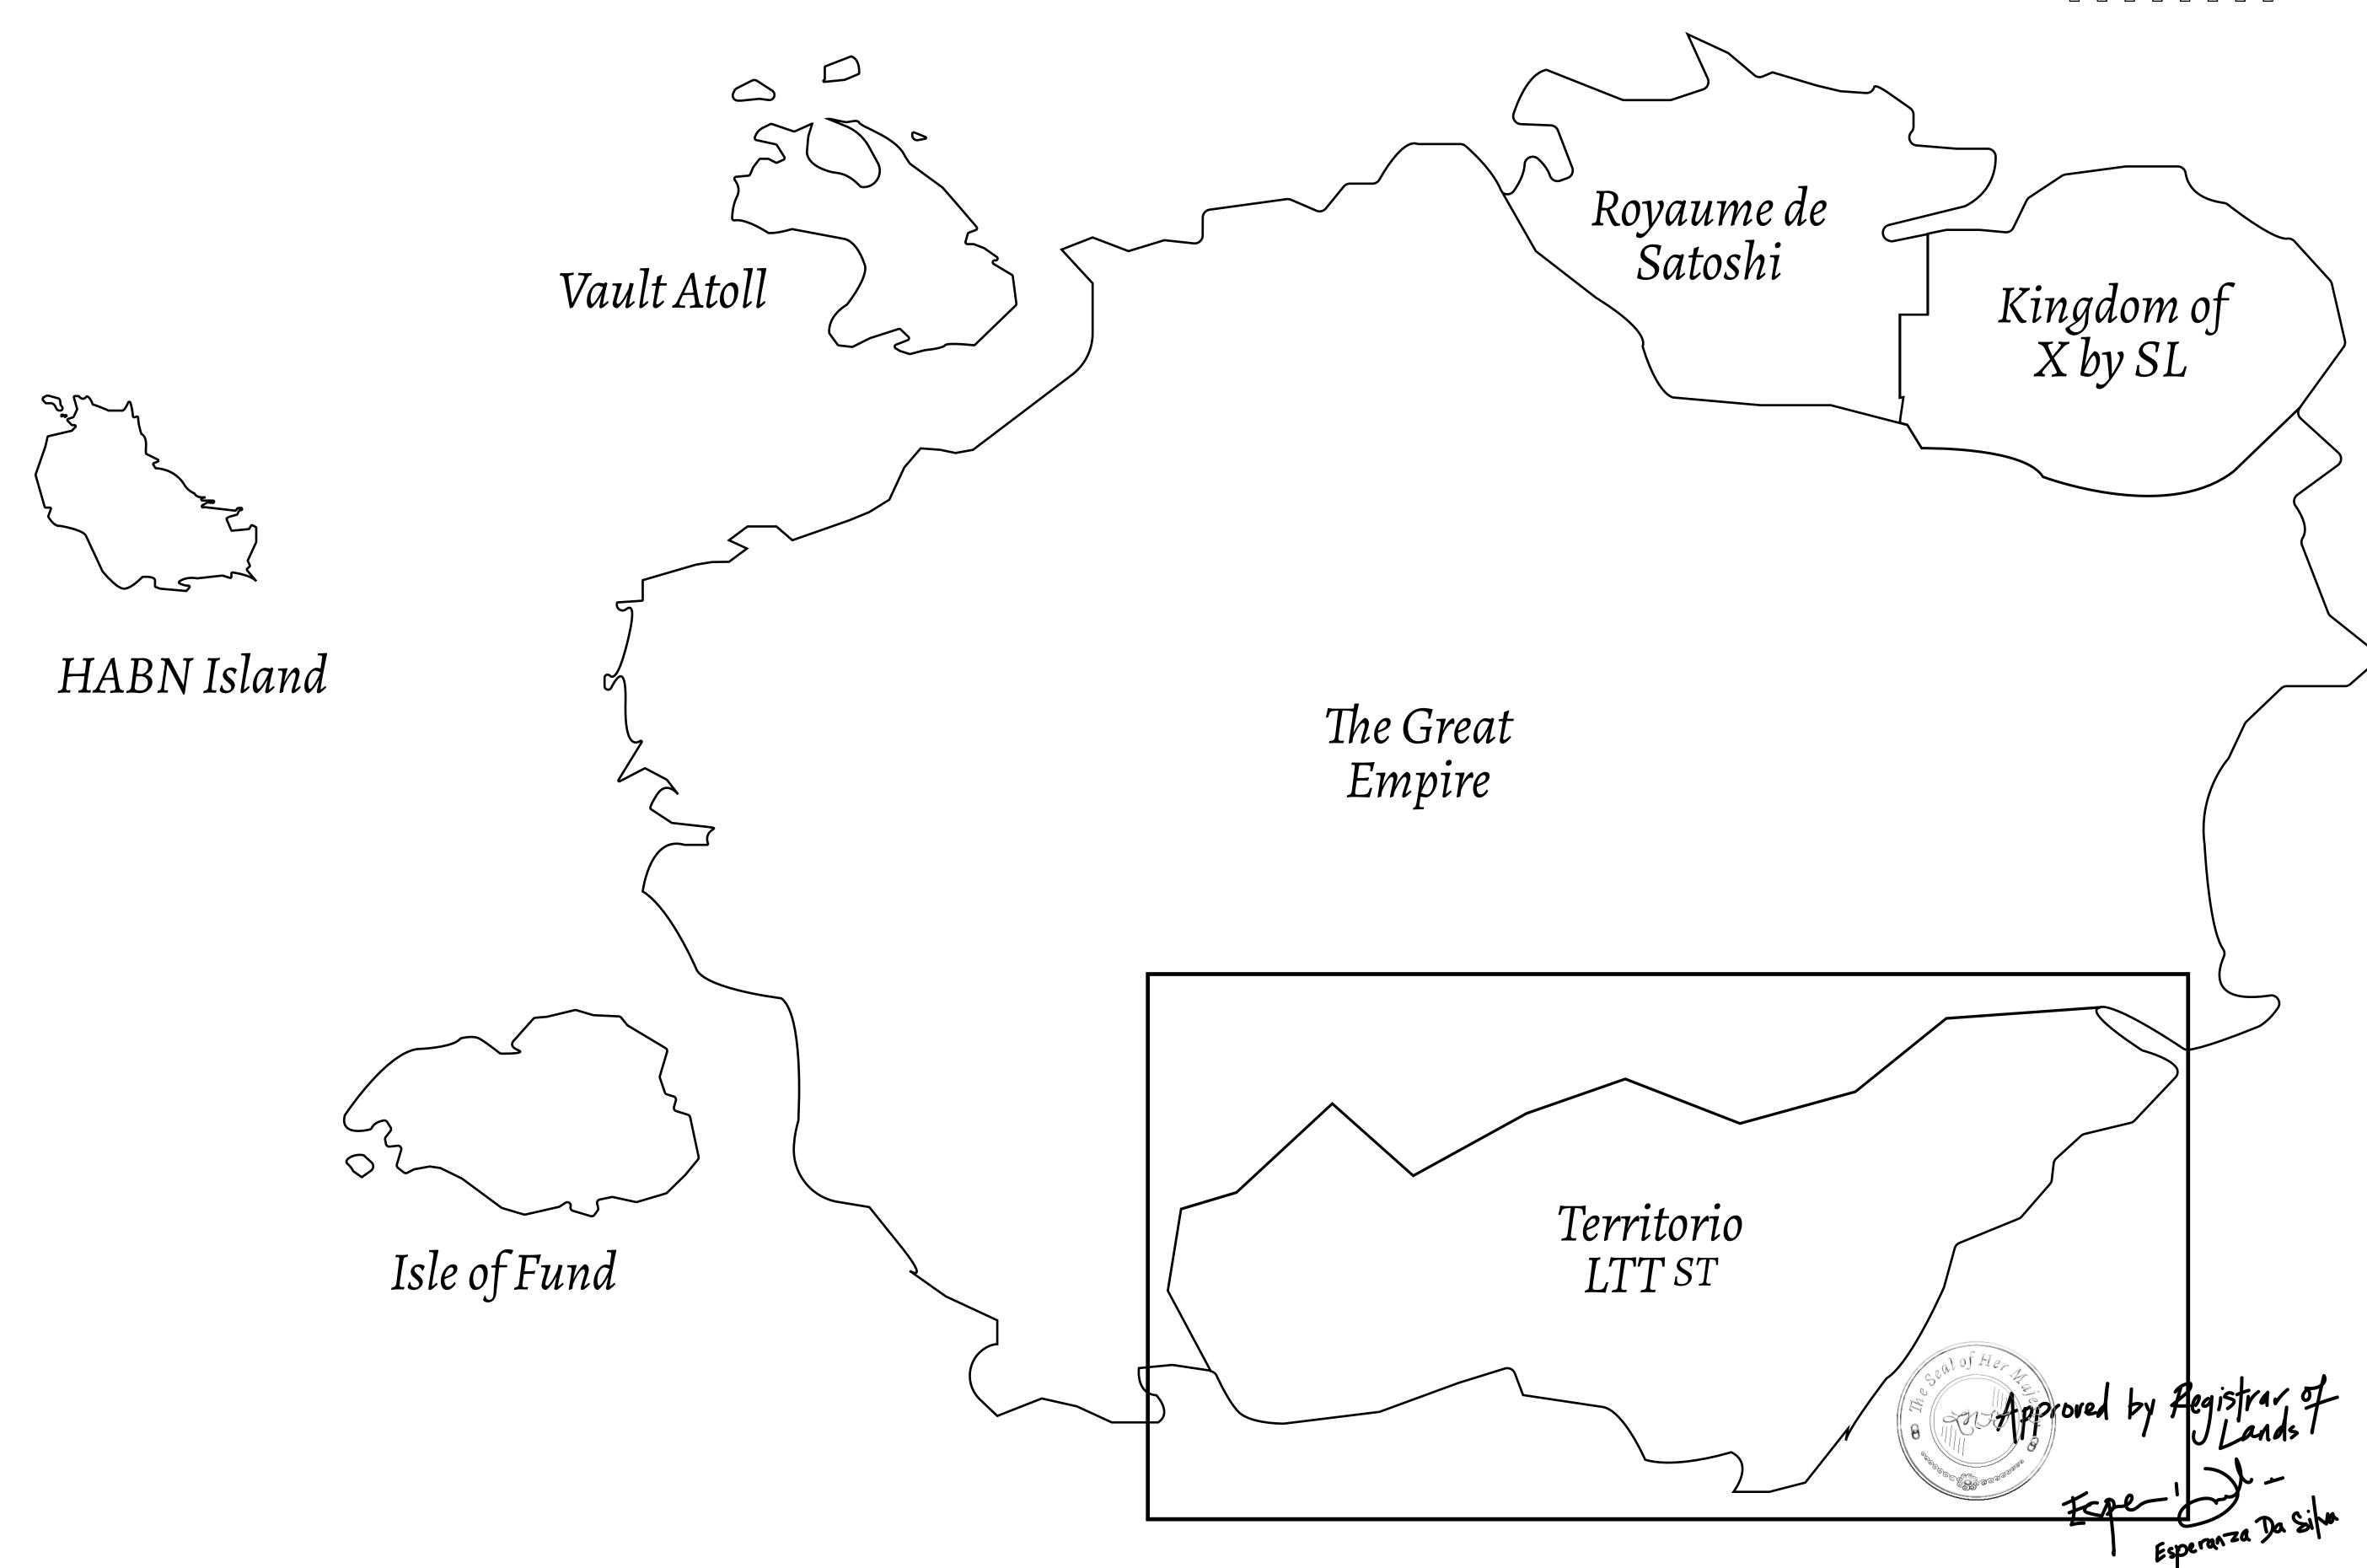

## THE SPANISH ARMADA

The most flamboyant of all of the states, this Spanish-speaking territory houses a clash of cultures. From the LTT trades in the El Mercado district to the solicitations for invites to the Great Empire, and even the traveling Caravans, it is a transient place; people are always on the move on the way to the Great Empire or a trek through the Dividing Range to the Royaume De Satoshi. Commerce uses derivations of LTT such as LTTE, LTTB, and LTTC.

## GEOGRAPHY

COASTLINE
BORDERS
HIGHEST POINT
LOWEST POINT
PLOTS
SCALE

193.03 KM (119.94 MILES)
OCEAN, THE GREAT EMPIRE
MT ELEUTHERIA +1392 M
PUERTO DE LTT 0 M

1045

1:50000

## H.M. LNFT Land Registry

TITLE NUMBER

ADMINISTRATIVE AREA

TERRITORIO LTT ST

SCALE **1/50000** 

OWNER ENTITLEMENT

Type W-T: Share of 0.1% of all BUN sales (rewarded in Credits) plus 1% of all LTT redeemed based on number of NFT Stories minted; Mint 4 NFT Stories