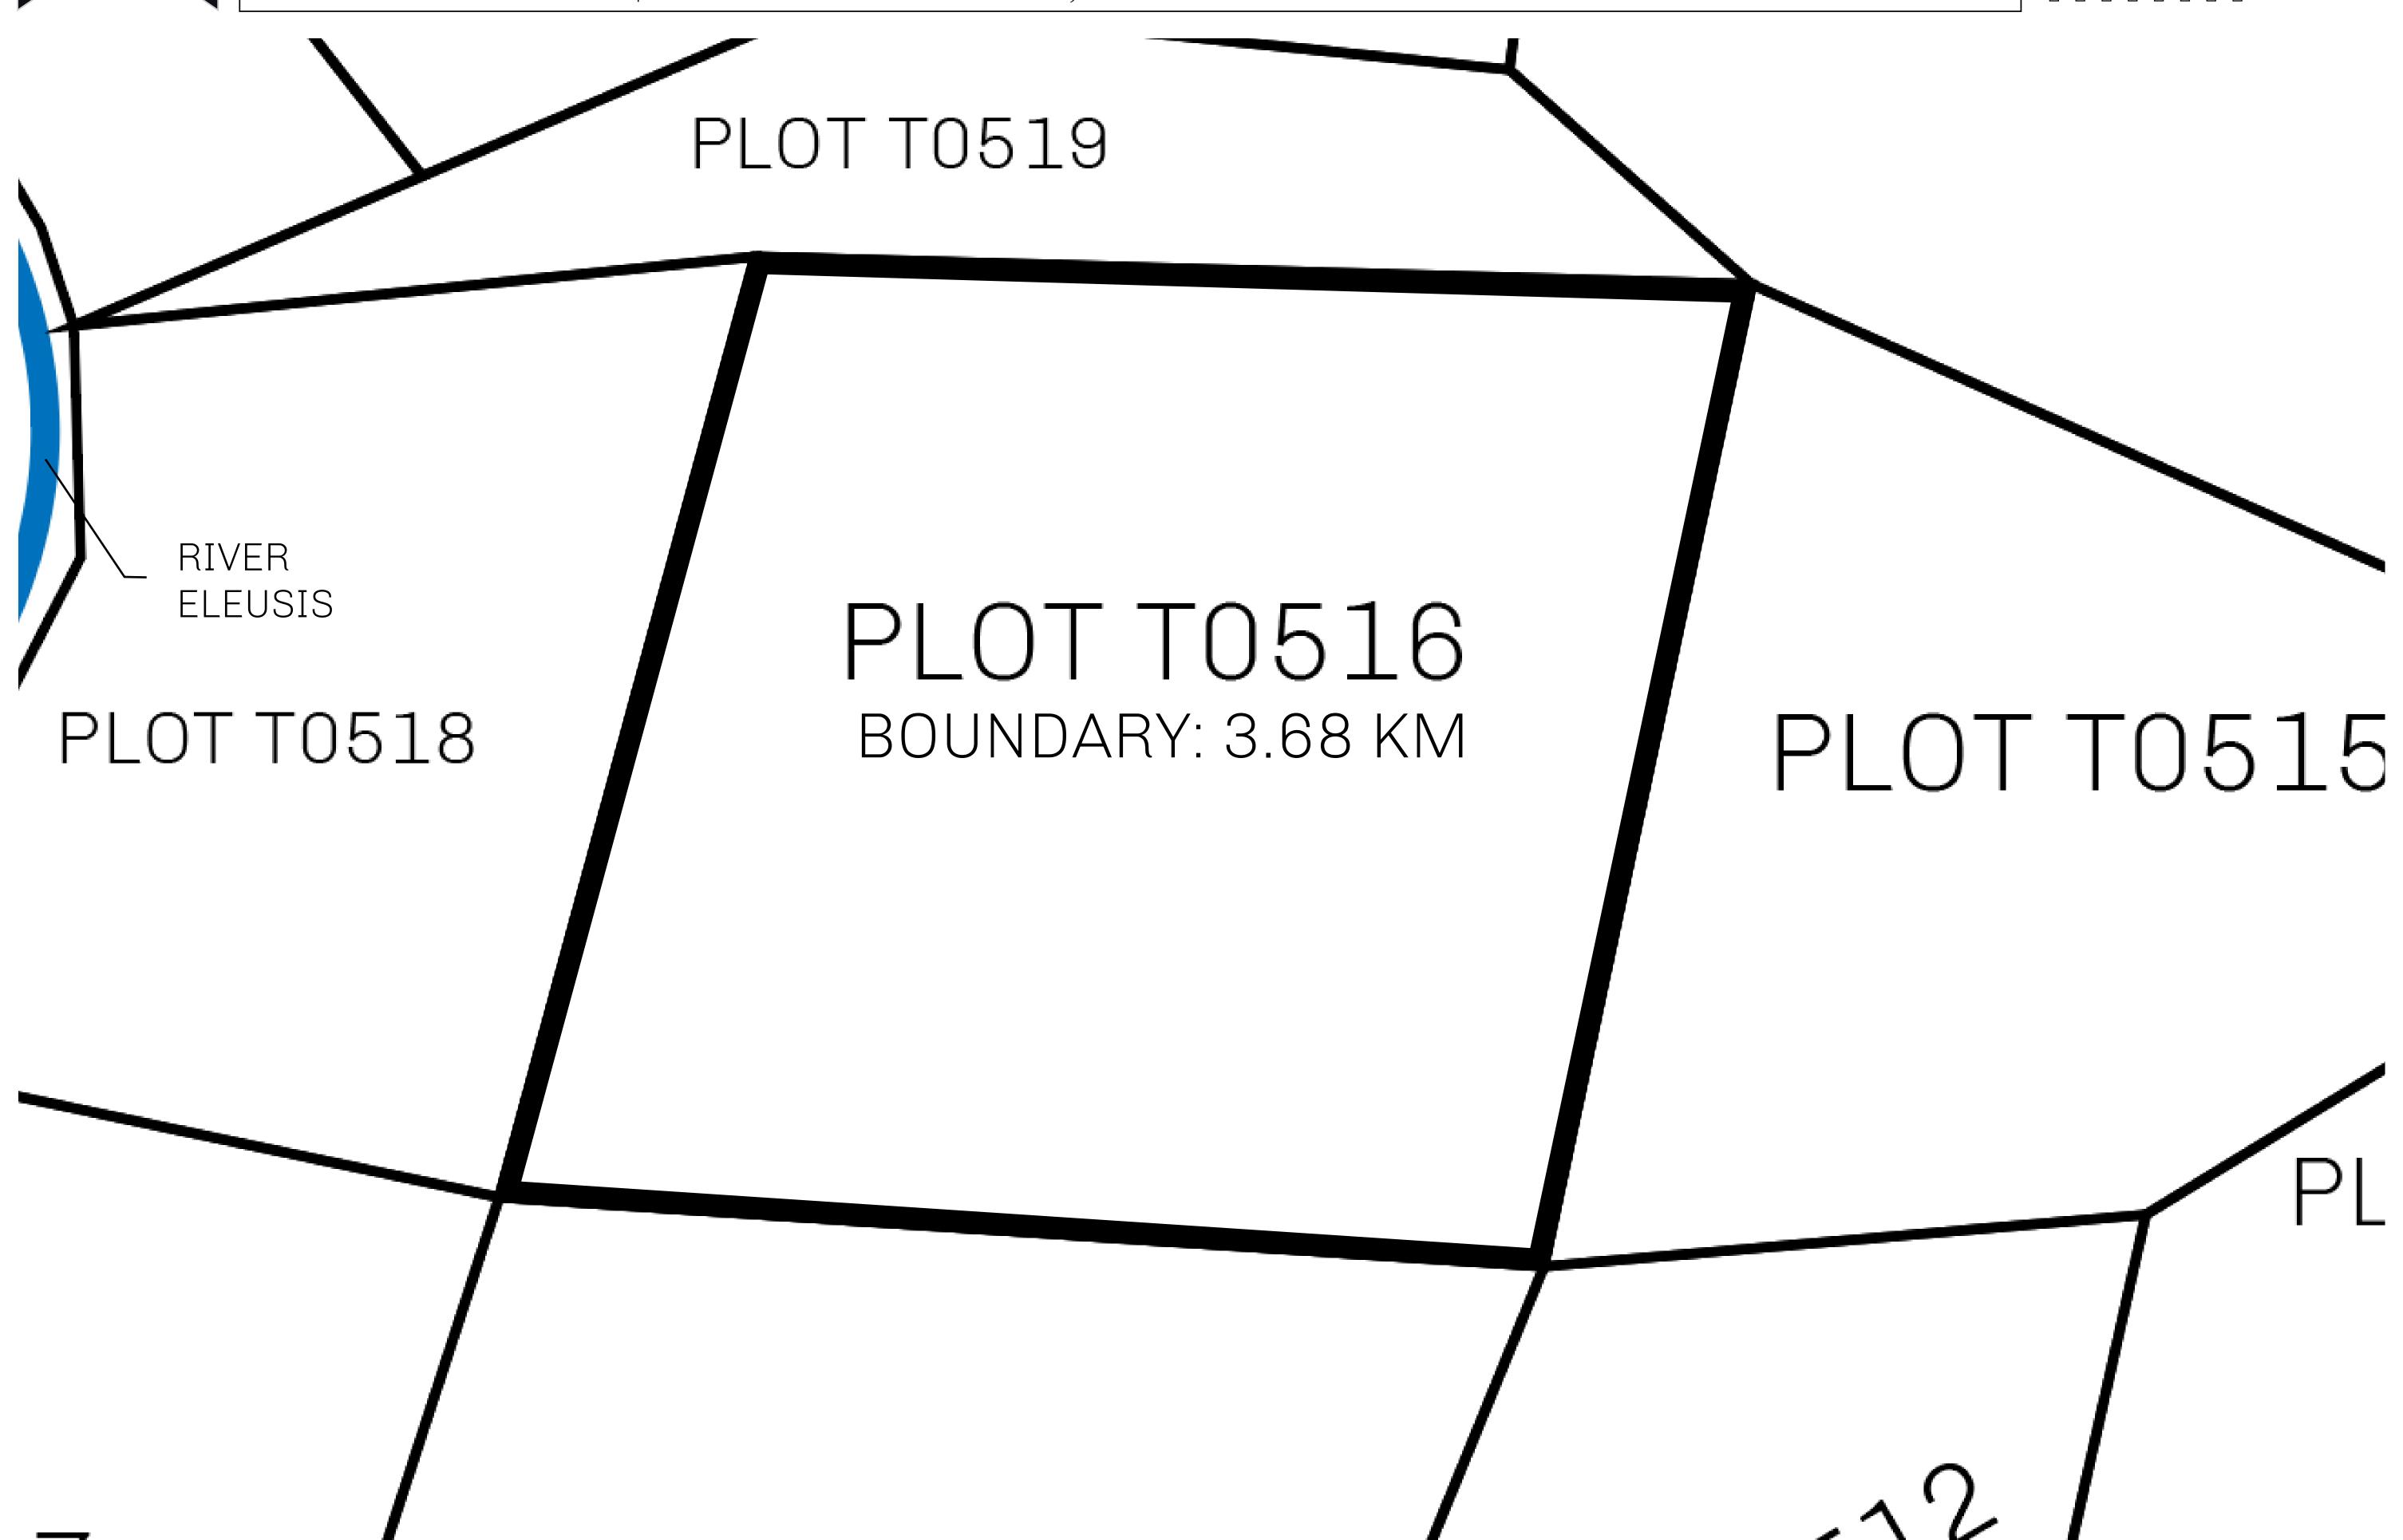

## GEOGRAPHY

COASTLINE
BORDERS
HIGHEST POINT
LOWEST POINT
PLOTS
SCALE

193.03 KM (119.94 MILES)
OCEAN, THE GREAT EMPIRE
MT ELEUTHERIA +1392 M
PUERTO DE LTT 0 M

1045

1:50000

## H.M. LNFT Land Registry

TITLE NUMBER

ADMINISTRATIVE AREA

TERRITORIO LTT ST

SCALE **1/50000** 

OWNER ENTITLEMENT

Type W-T: Share of 0.1% of all BUN sales (rewarded in Credits) plus 1% of all LTT redeemed based on number of NFT Stories minted; Mint 4 NFT Stories