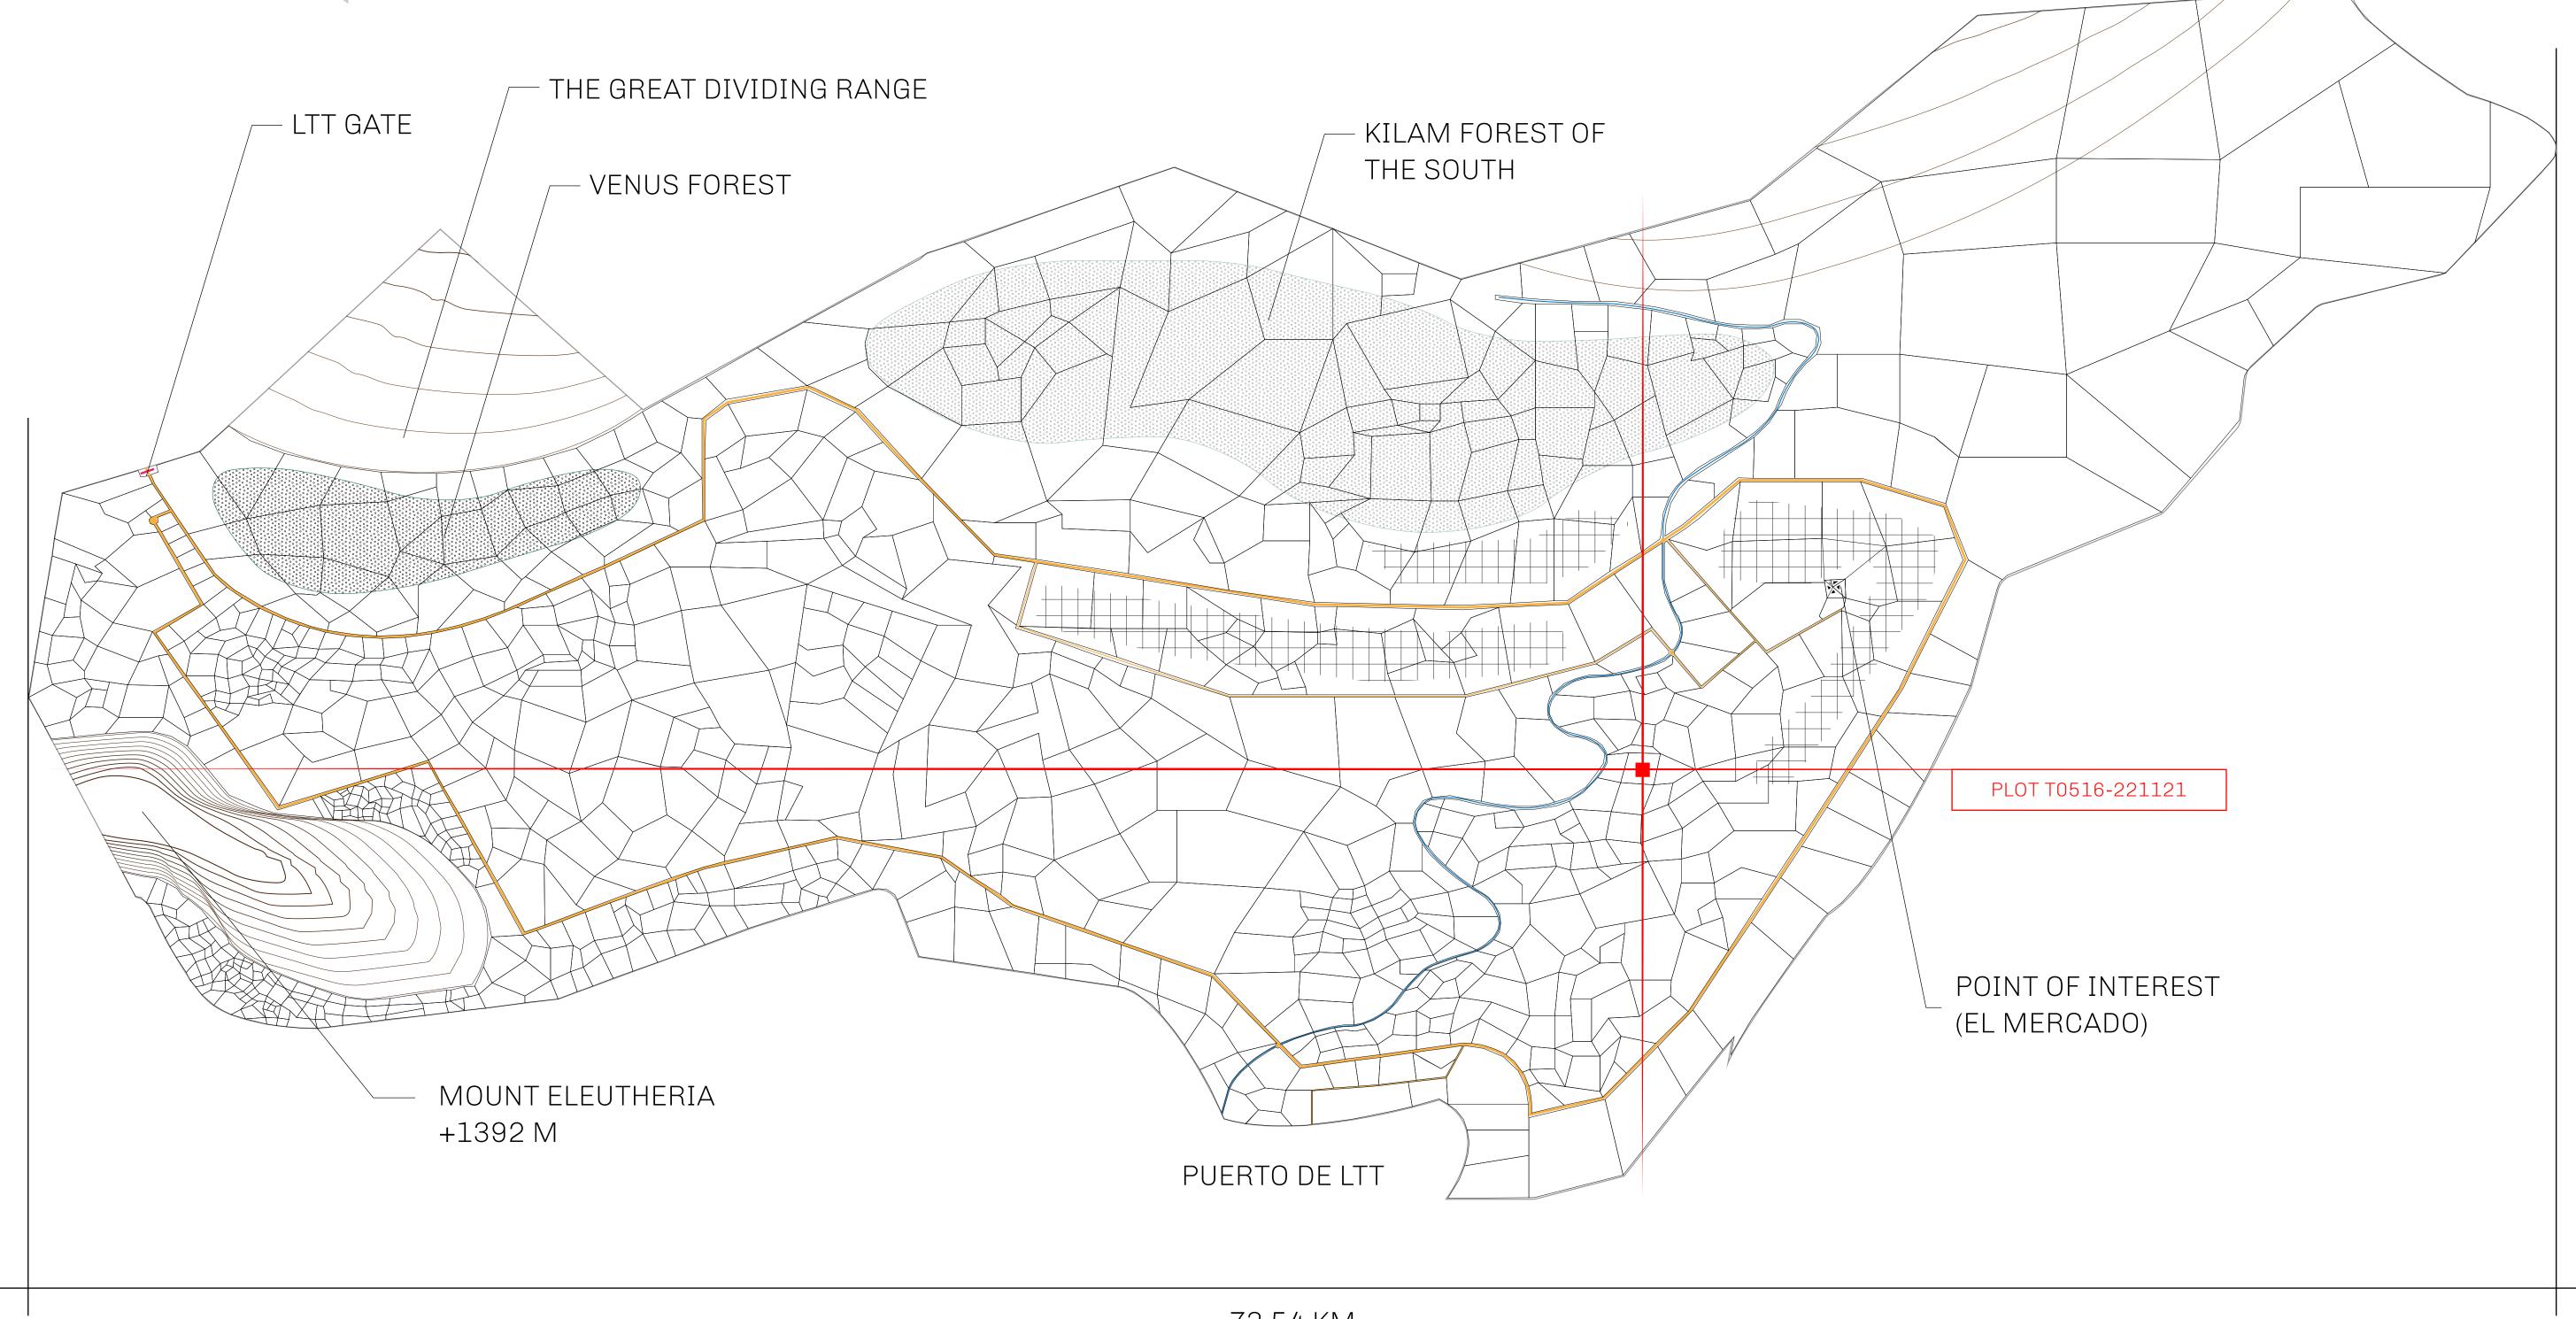

## THE SPANISH ARMADA

The most flamboyant of all of the states, this Spanish-speaking territory houses a clash of cultures. From the LTT trades in the El Mercado district to the solicitations for invites to the Great Empire, and even the traveling Caravans, it is a transient place; people are always on the move on the way to the Great Empire or a trek through the Dividing Range to the Royaume De Satoshi. Commerce uses derivations of LTT such as LTTE, LTTB, and LTTC.

## GEOGRAPHY

COASTLINE
BORDERS
HIGHEST POINT
LOWEST POINT
PLOTS
SCALE

193.03 KM (119.94 MILES)
OCEAN, THE GREAT EMPIRE
MT ELEUTHERIA +1392 M
PUERTO DE LTT 0 M

1045

1:50000

## H.M. LNFT Land Registry

TITLE NUMBER

ADMINISTRATIVE AREA

TERRITORIO LTT ST

SCALE **1/50000** 

OWNER ENTITLEMENT

Type W-T: Share of 0.1% of all BUN sales (rewarded in Credits) plus 1% of all LTT redeemed based on number of NFT Stories minted; Mint 4 NFT Stories