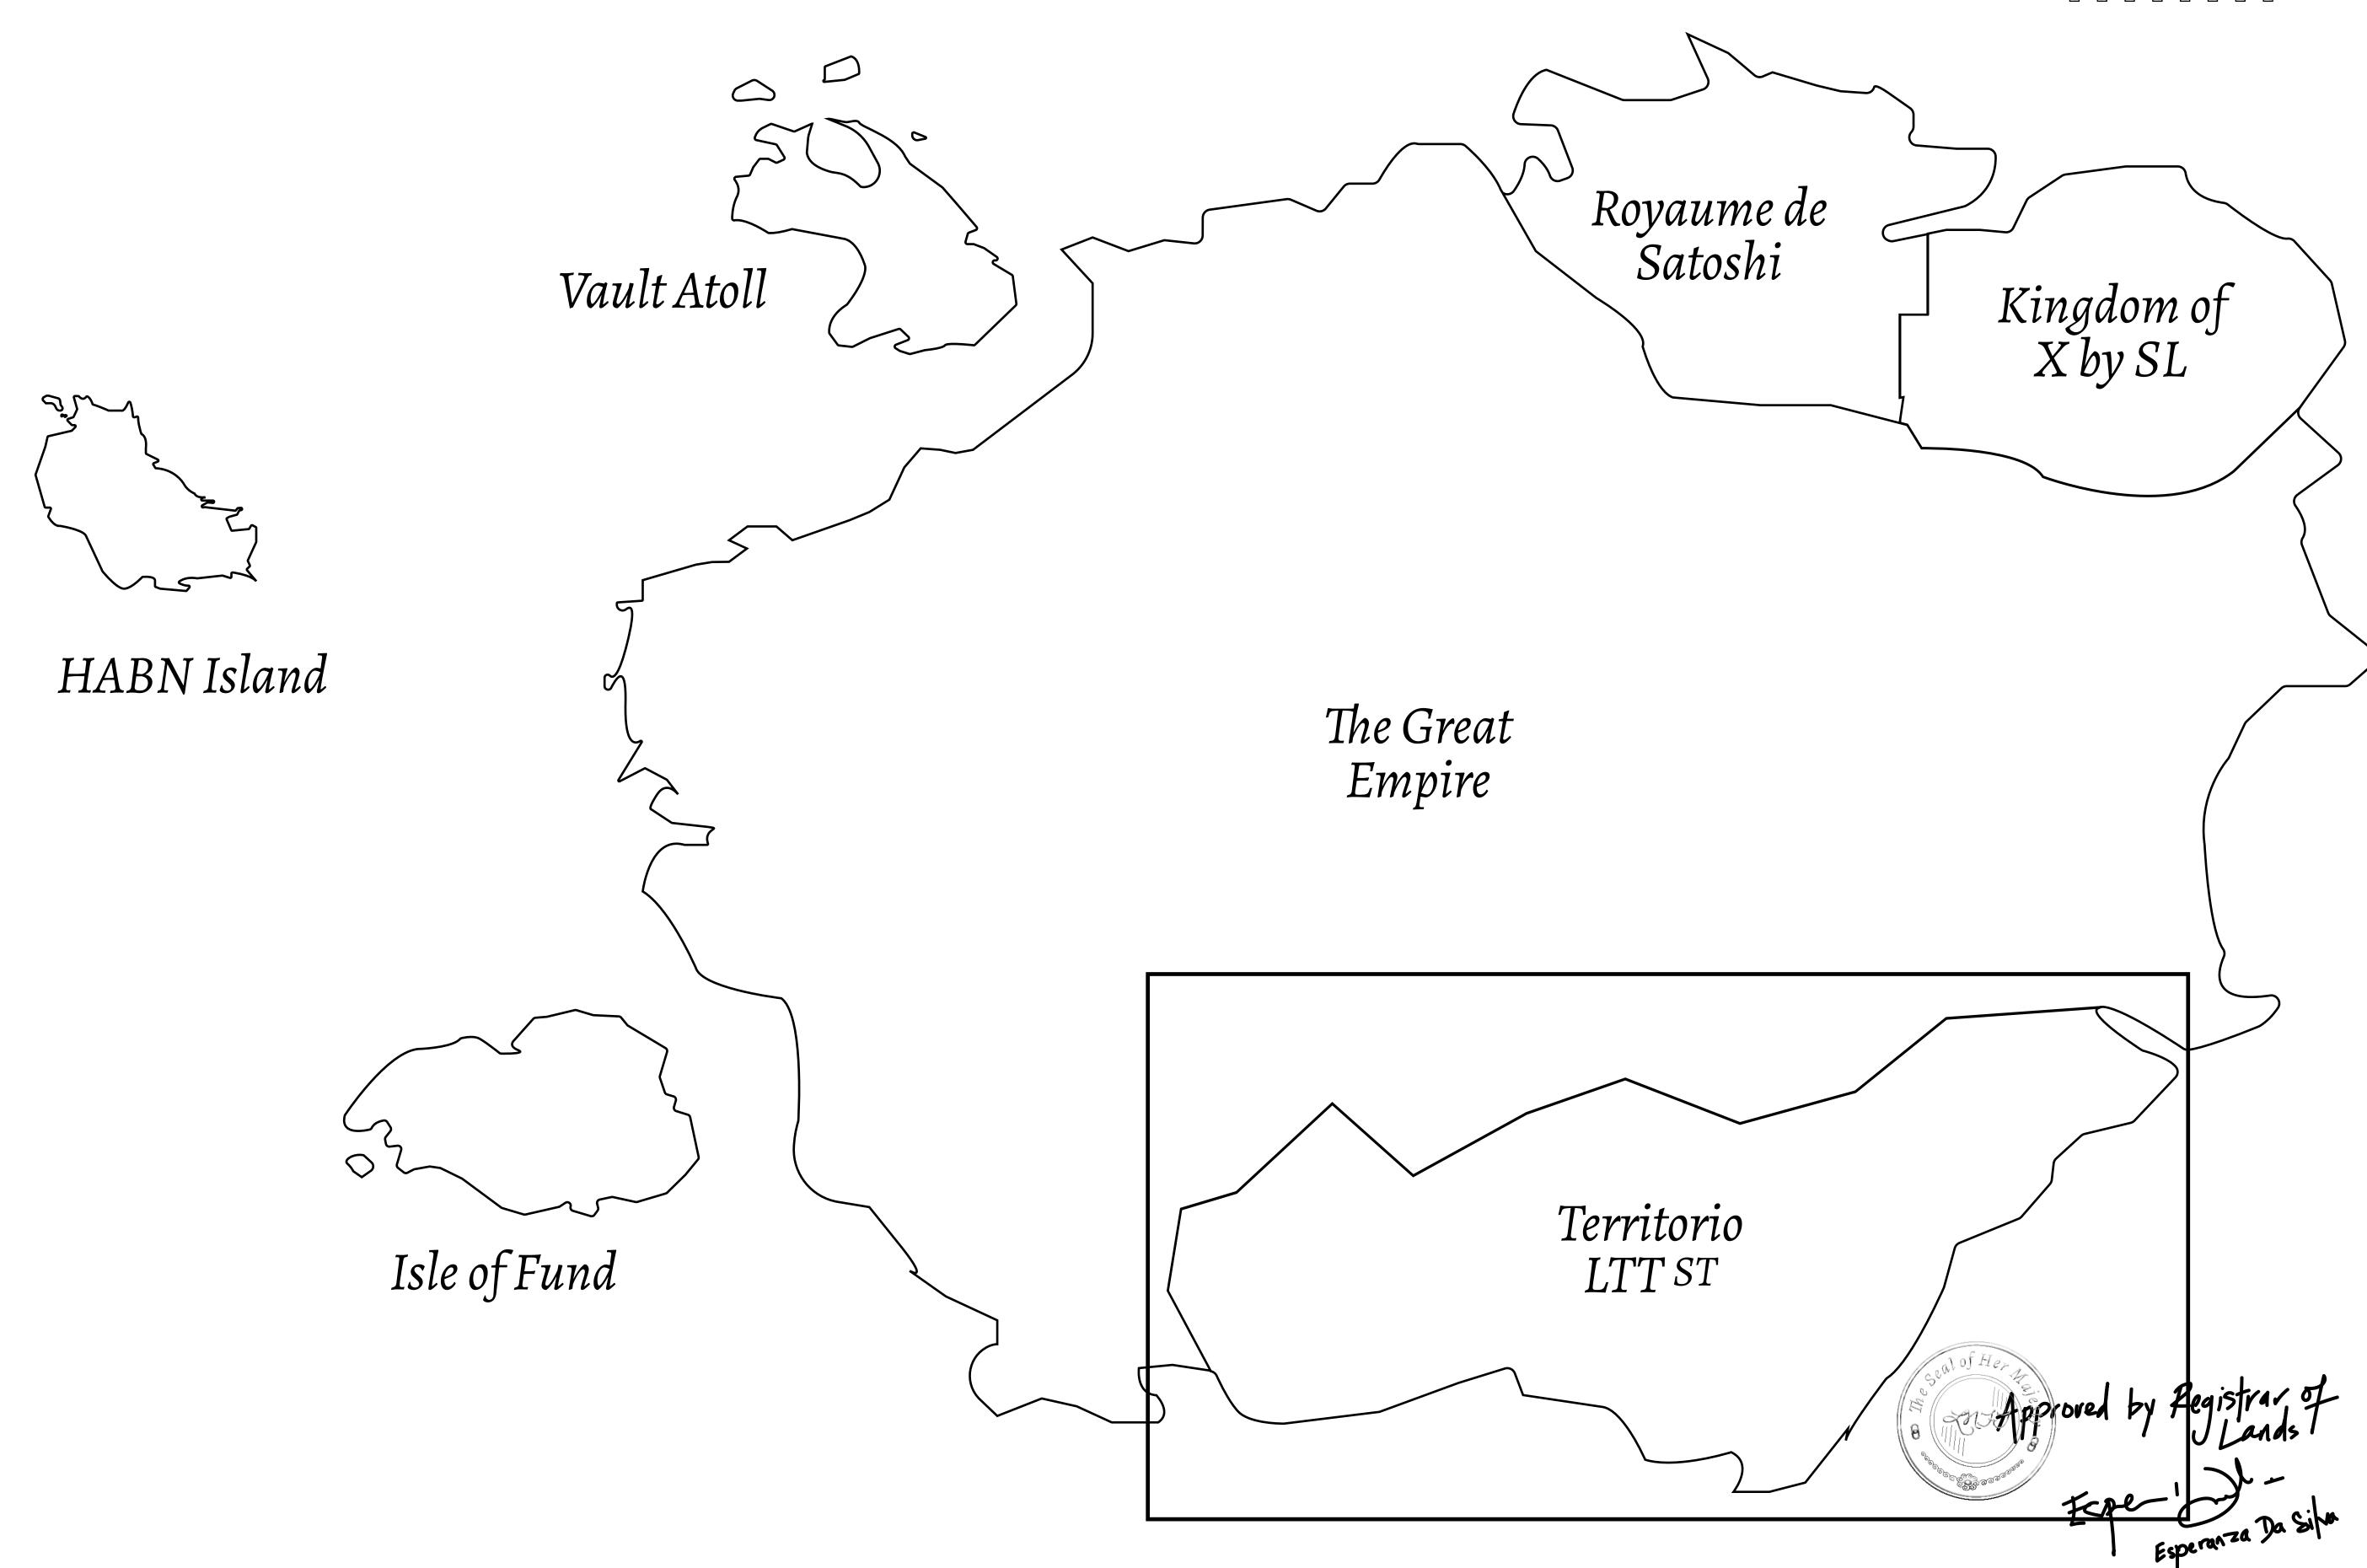

#### THE SPANISH ARMADA

The most flamboyant of all of the states, this Spanish-speaking territory houses a clash of cultures. From the LTT trades in the El Mercado district to the solicitations for invites to the Great Empire, and even the traveling Caravans, it is a transient place; people are always on the move on the way to the Great Empire or a trek through the Dividing Range to the Royaume De Satoshi. Commerce uses derivations of LTT such as LTTE, LTTB, and LTTC.

#### GEOGRAPHY

COASTLINE
BORDERS
HIGHEST POINT
LOWEST POINT
PLOTS
SCALE

193.03 KM (119.94 MILES)
OCEAN, THE GREAT EMPIRE
MT ELEUTHERIA +1392 M
PUERTO DE LTT 0 M
1045

1:50000

### T0515-221121

ADMINISTRATIVE AREA

TERRITORIO LTT ST

ISSUED 22 November 2021

SCALE **1/50000** 

OWNER ENTITLEMENT

Type W-T: Share of 0.1% of all BUN sales (rewarded in Credits) plus 1% of all LTT redeemed based on number of NFT Stories minted; Mint 4 NFT Stories