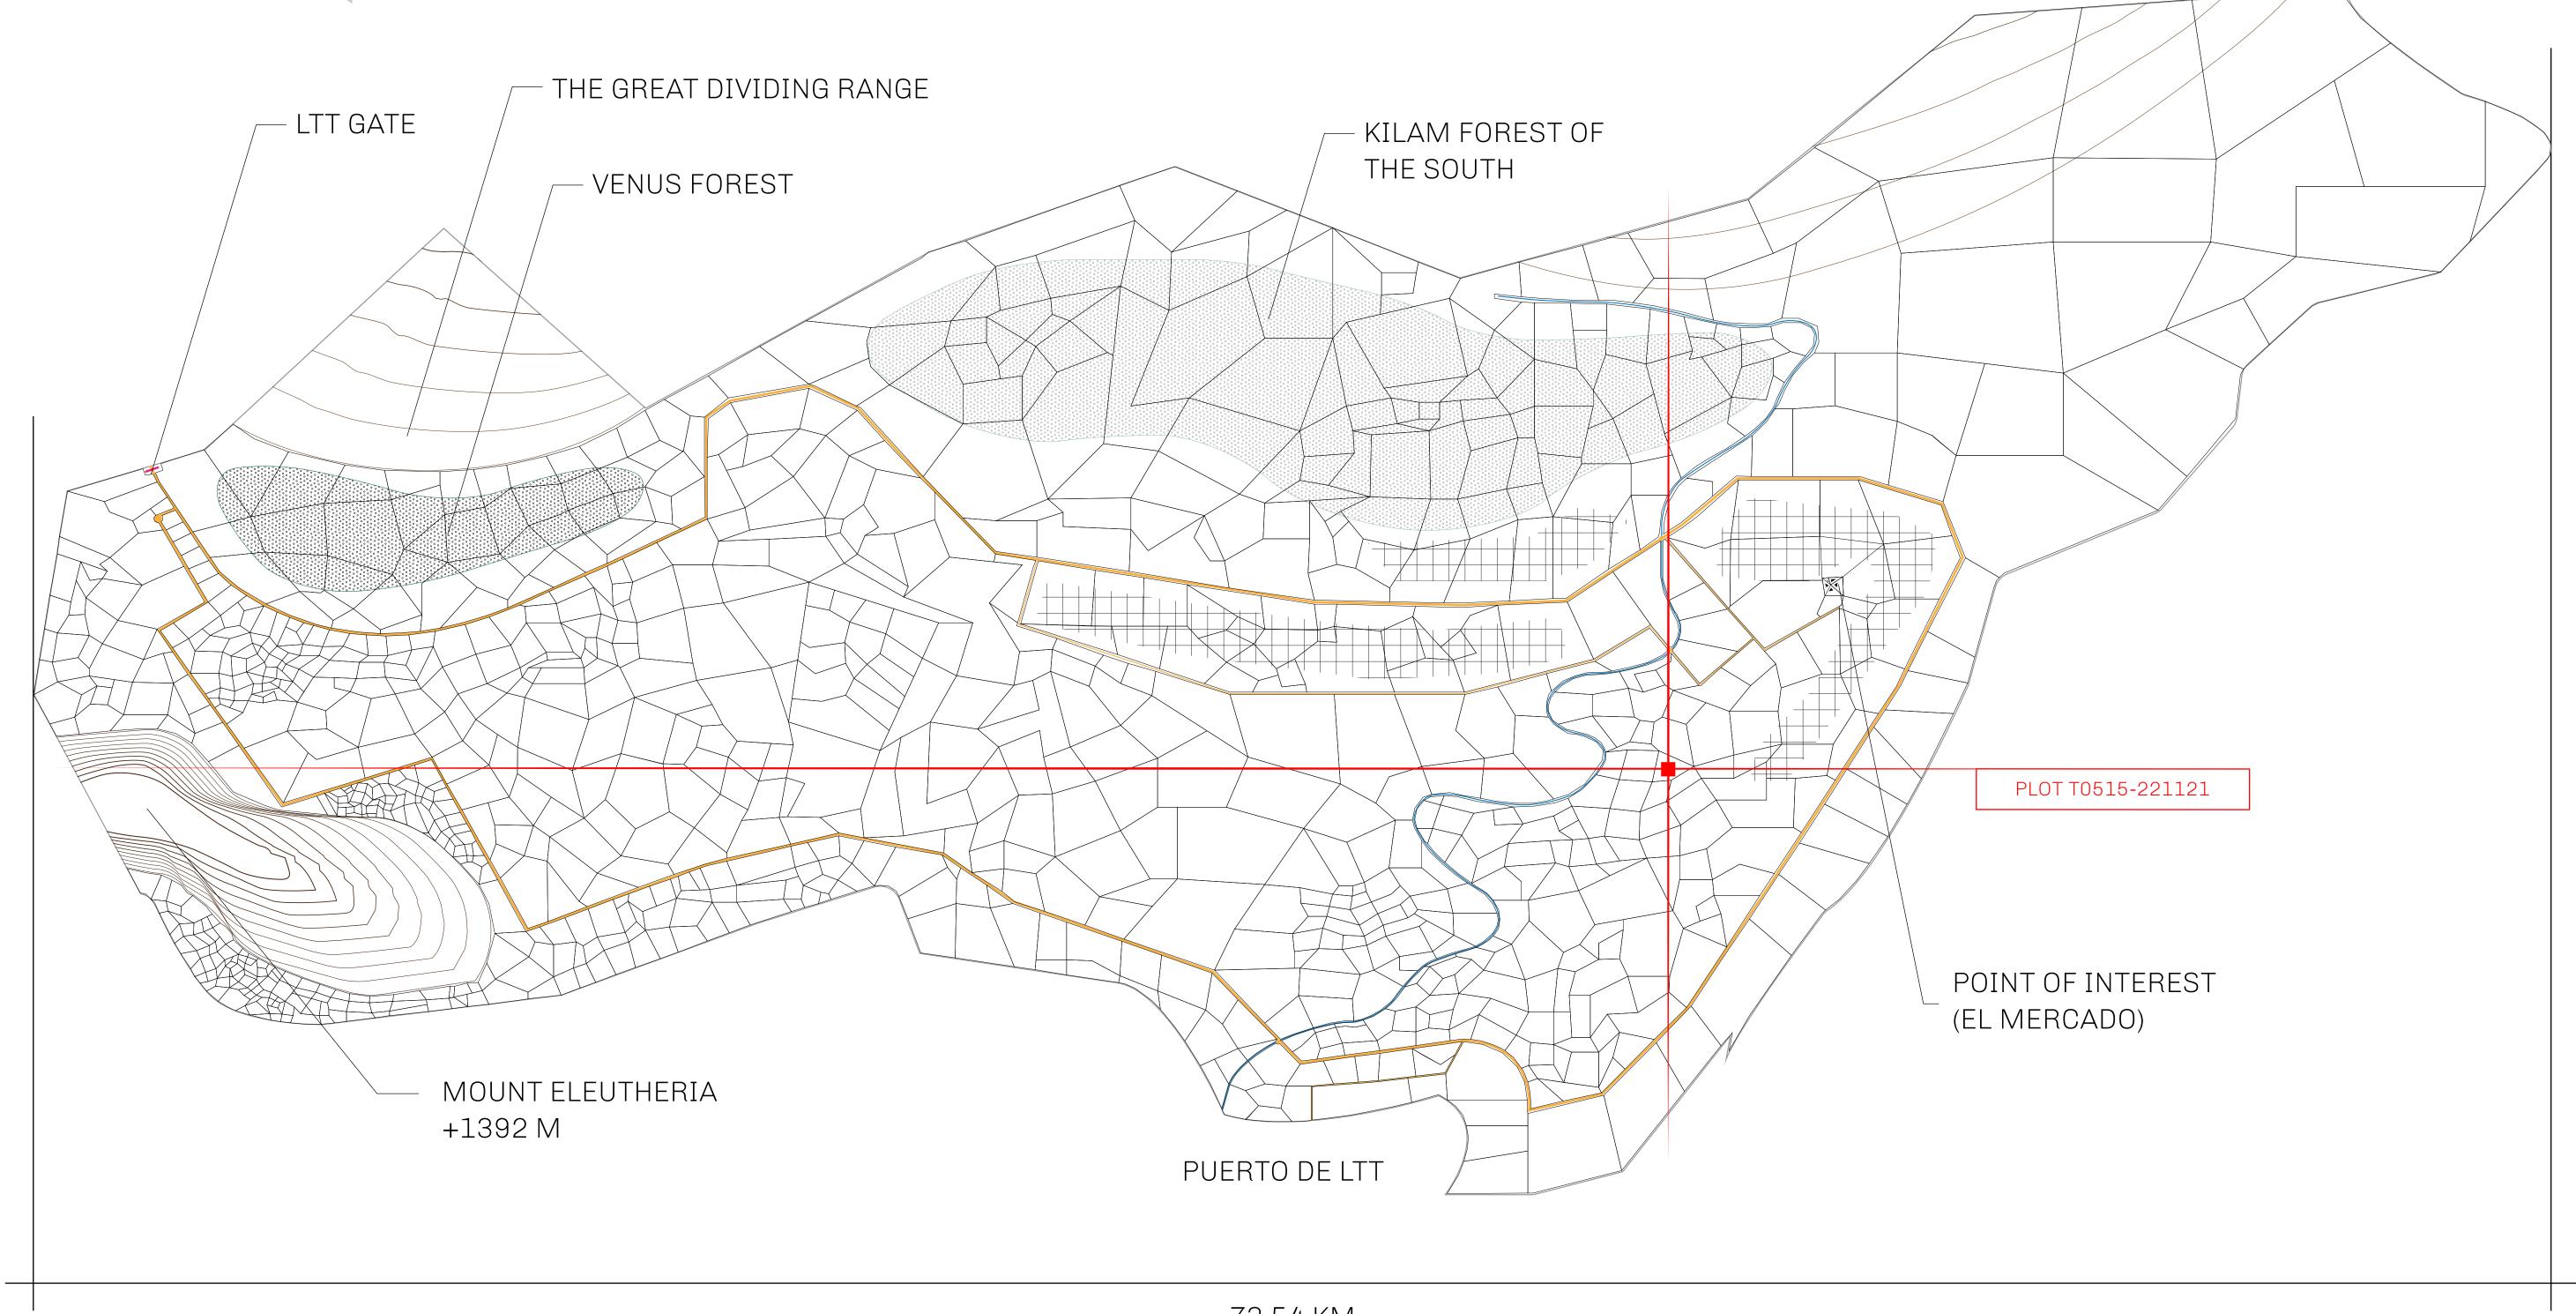

#### GEOGRAPHY

COASTLINE
BORDERS
HIGHEST POINT
LOWEST POINT
PLOTS
SCALE

193.03 KM (119.94 MILES)
OCEAN, THE GREAT EMPIRE
MT ELEUTHERIA +1392 M
PUERTO DE LTT 0 M
1045

1:50000

### T0515-221121

ADMINISTRATIVE AREA

TERRITORIO LTT ST

ISSUED 22 November 2021

SCALE **1/50000** 

OWNER ENTITLEMENT

Type W-T: Share of 0.1% of all BUN sales (rewarded in Credits) plus 1% of all LTT redeemed based on number of NFT Stories minted; Mint 4 NFT Stories