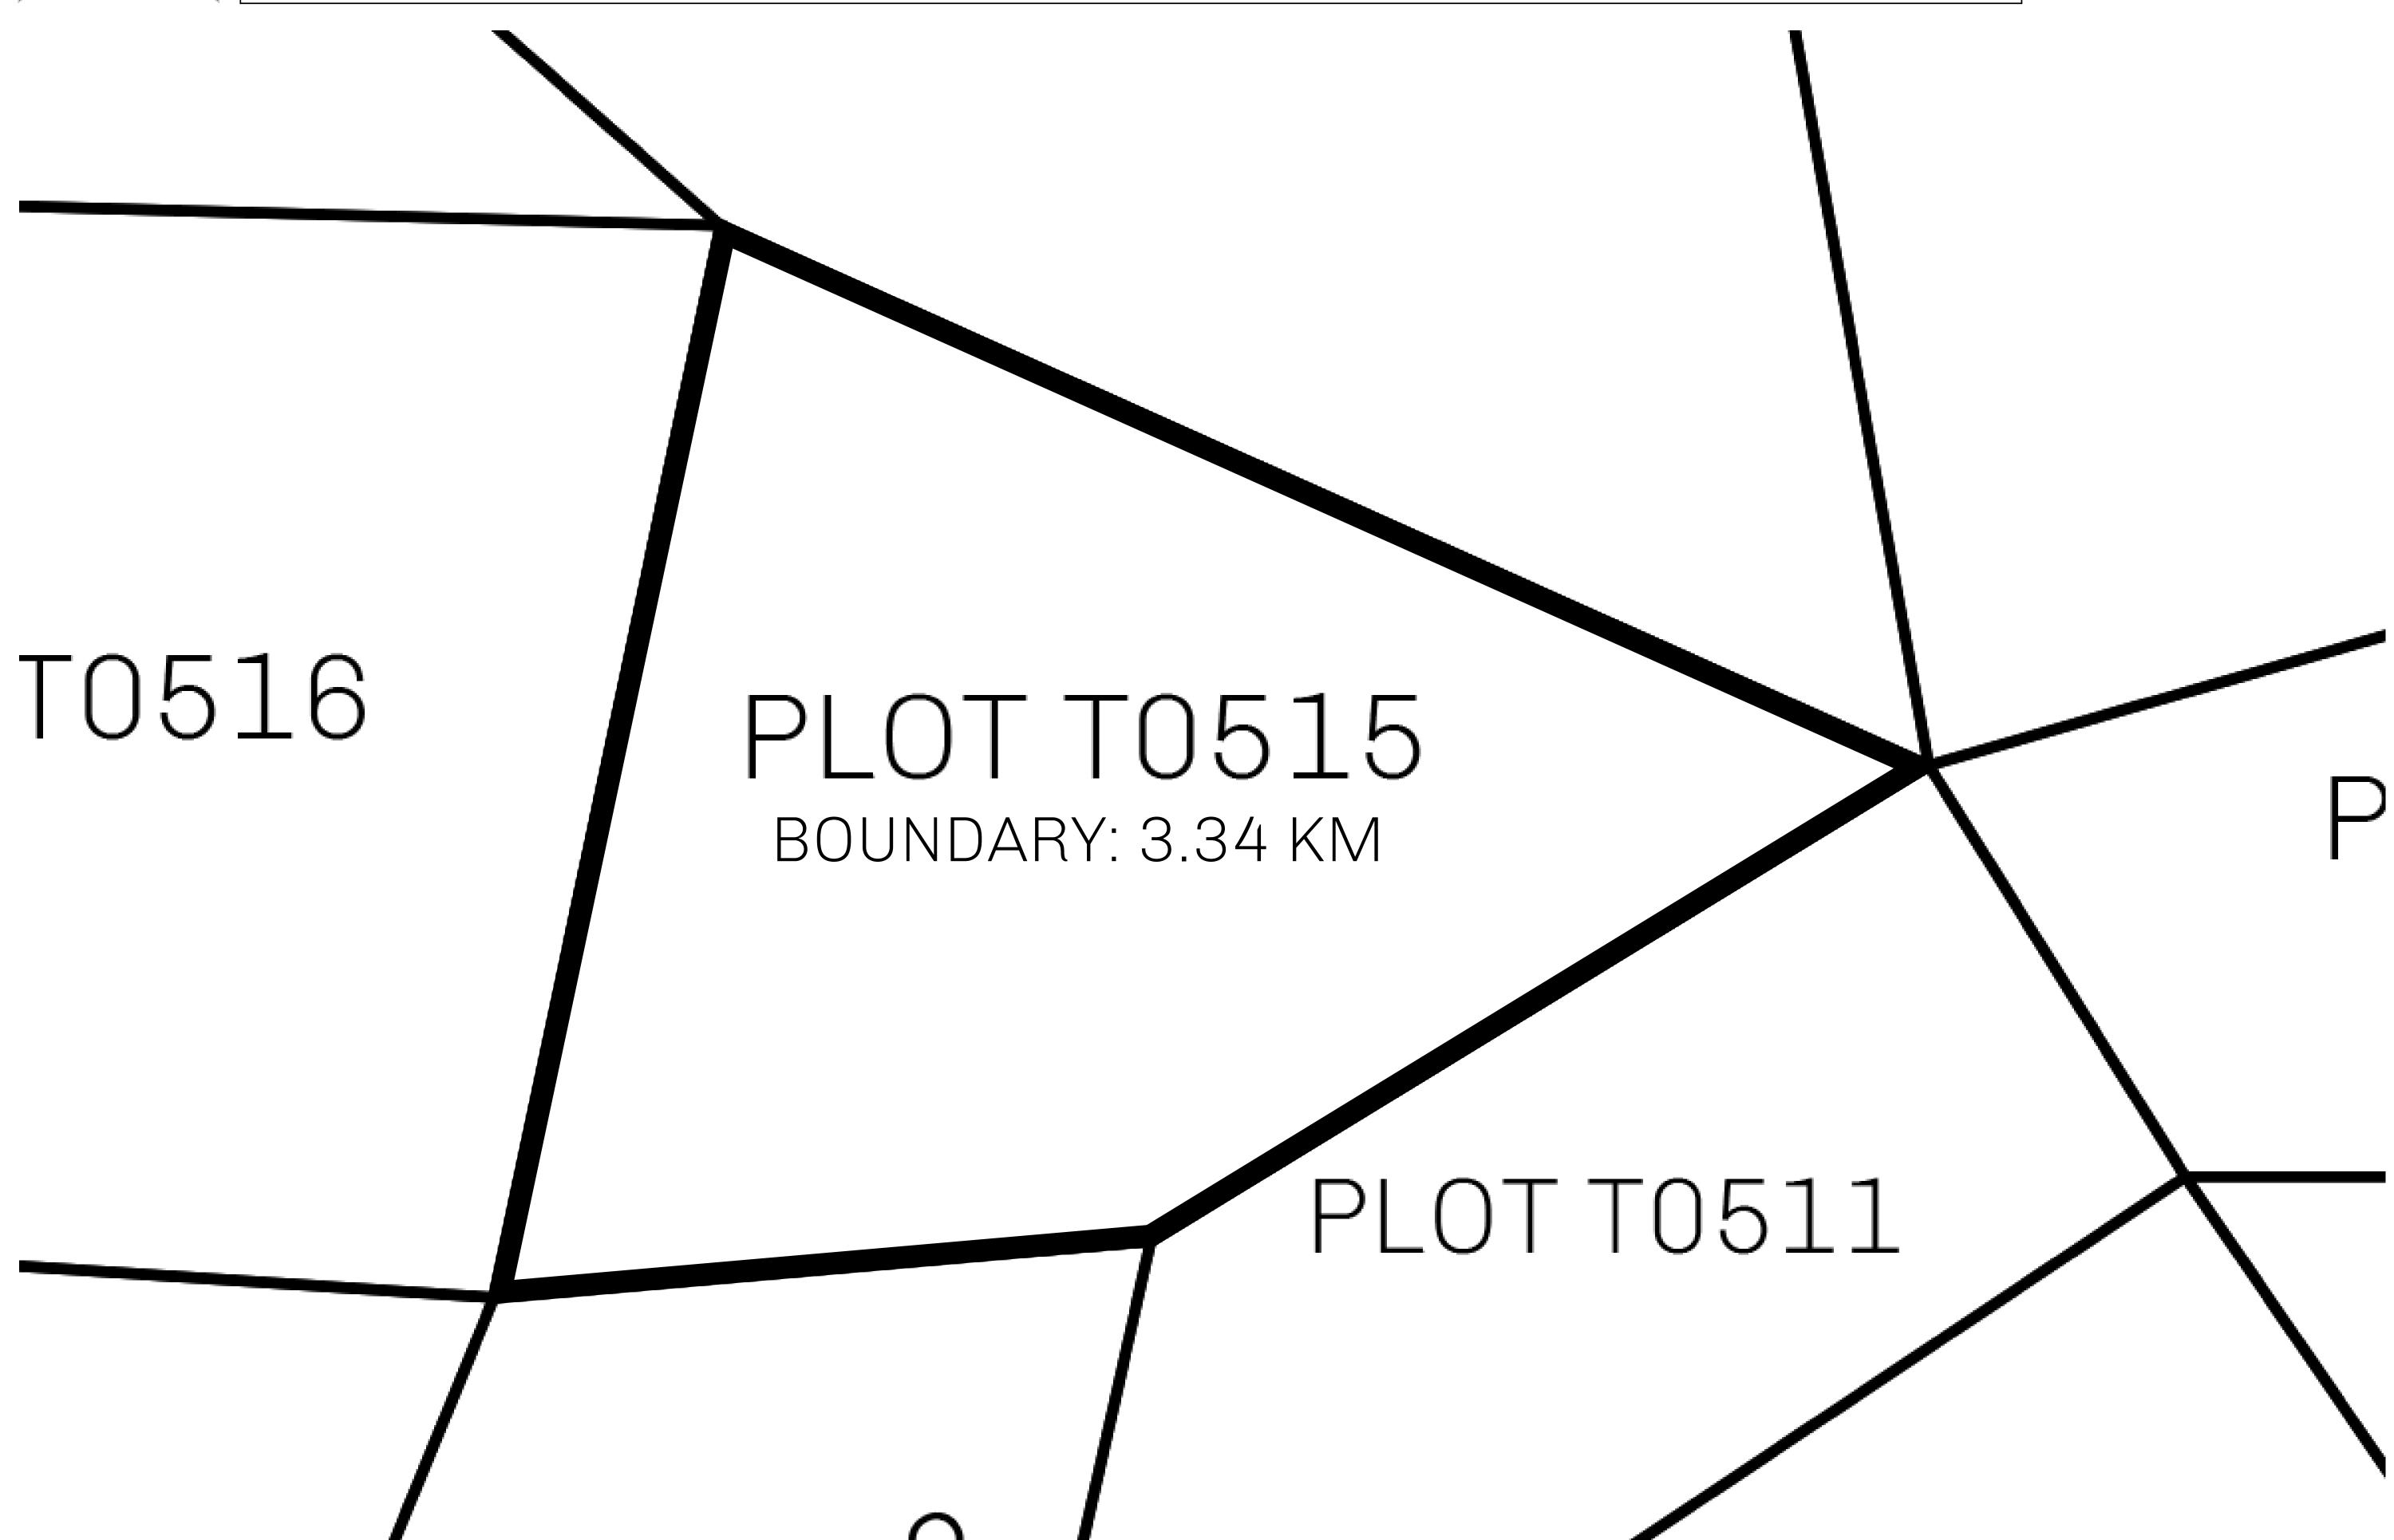

#### GEOGRAPHY

COASTLINE
BORDERS
HIGHEST POINT
LOWEST POINT
PLOTS
SCALE

193.03 KM (119.94 MILES)
OCEAN, THE GREAT EMPIRE
MT ELEUTHERIA +1392 M
PUERTO DE LTT 0 M
1045

1:50000

### T0515-221121

ADMINISTRATIVE AREA

TERRITORIO LTT ST

ISSUED 22 November 2021

SCALE **1/50000** 

OWNER ENTITLEMENT

Type W-T: Share of 0.1% of all BUN sales (rewarded in Credits) plus 1% of all LTT redeemed based on number of NFT Stories minted; Mint 4 NFT Stories