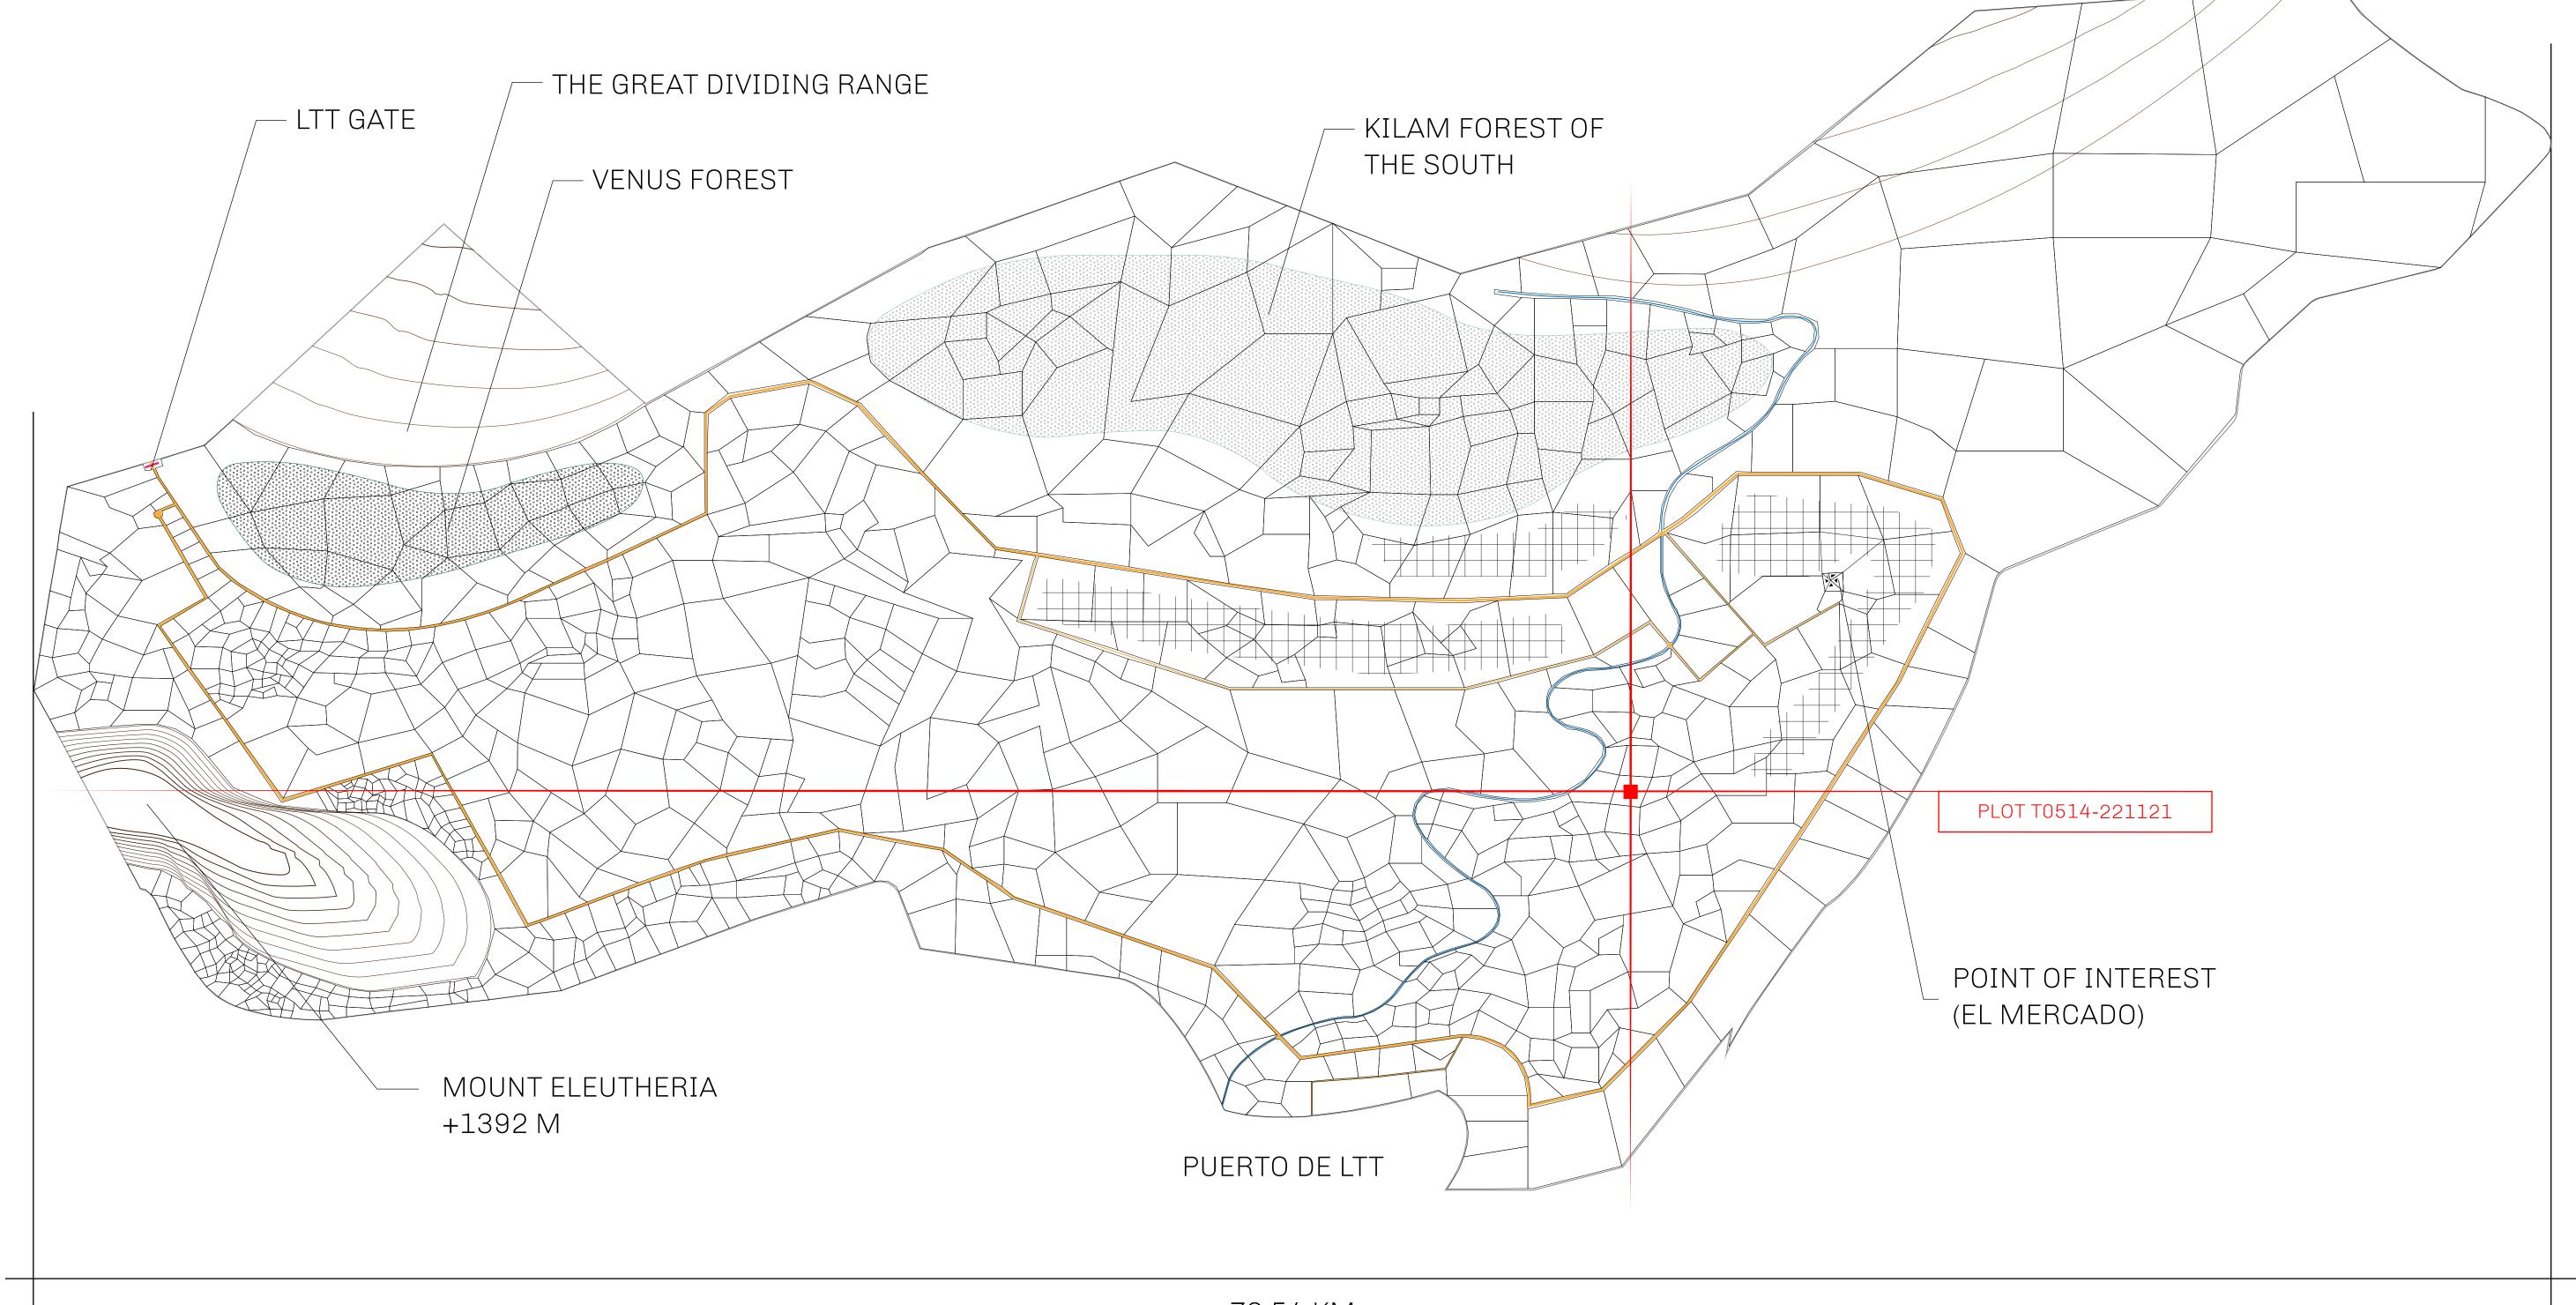

## THE SPANISH ARMADA

The most flamboyant of all of the states, this Spanish-speaking territory houses a clash of cultures. From the LTT trades in the El Mercado district to the solicitations for invites to the Great Empire, and even the traveling Caravans, it is a transient place; people are always on the move on the way to the Great Empire or a trek through the Dividing Range to the Royaume De Satoshi. Commerce uses derivations of LTT such as LTTE, LTTB, and LTTC.

## GEOGRAPHY

COASTLINE
BORDERS
HIGHEST POINT
LOWEST POINT
PLOTS
SCALE

193.03 KM (119.94 MILES)
OCEAN, THE GREAT EMPIRE
MT ELEUTHERIA +1392 M
PUERTO DE LTT 0 M

1045

1:50000

## H.M. LNFT Land Registry

TITLE NUMBER

T0514-221121

TERRITORIO LTT ST

ISSUED 22 November 2021

SCALE **1/50000** 

OWNER ENTITLEMENT

Type W-T: Share of 0.1% of all BUN sales (rewarded in Credits) plus 1% of all LTT redeemed based on number of NFT Stories minted; Mint 4 NFT Stories