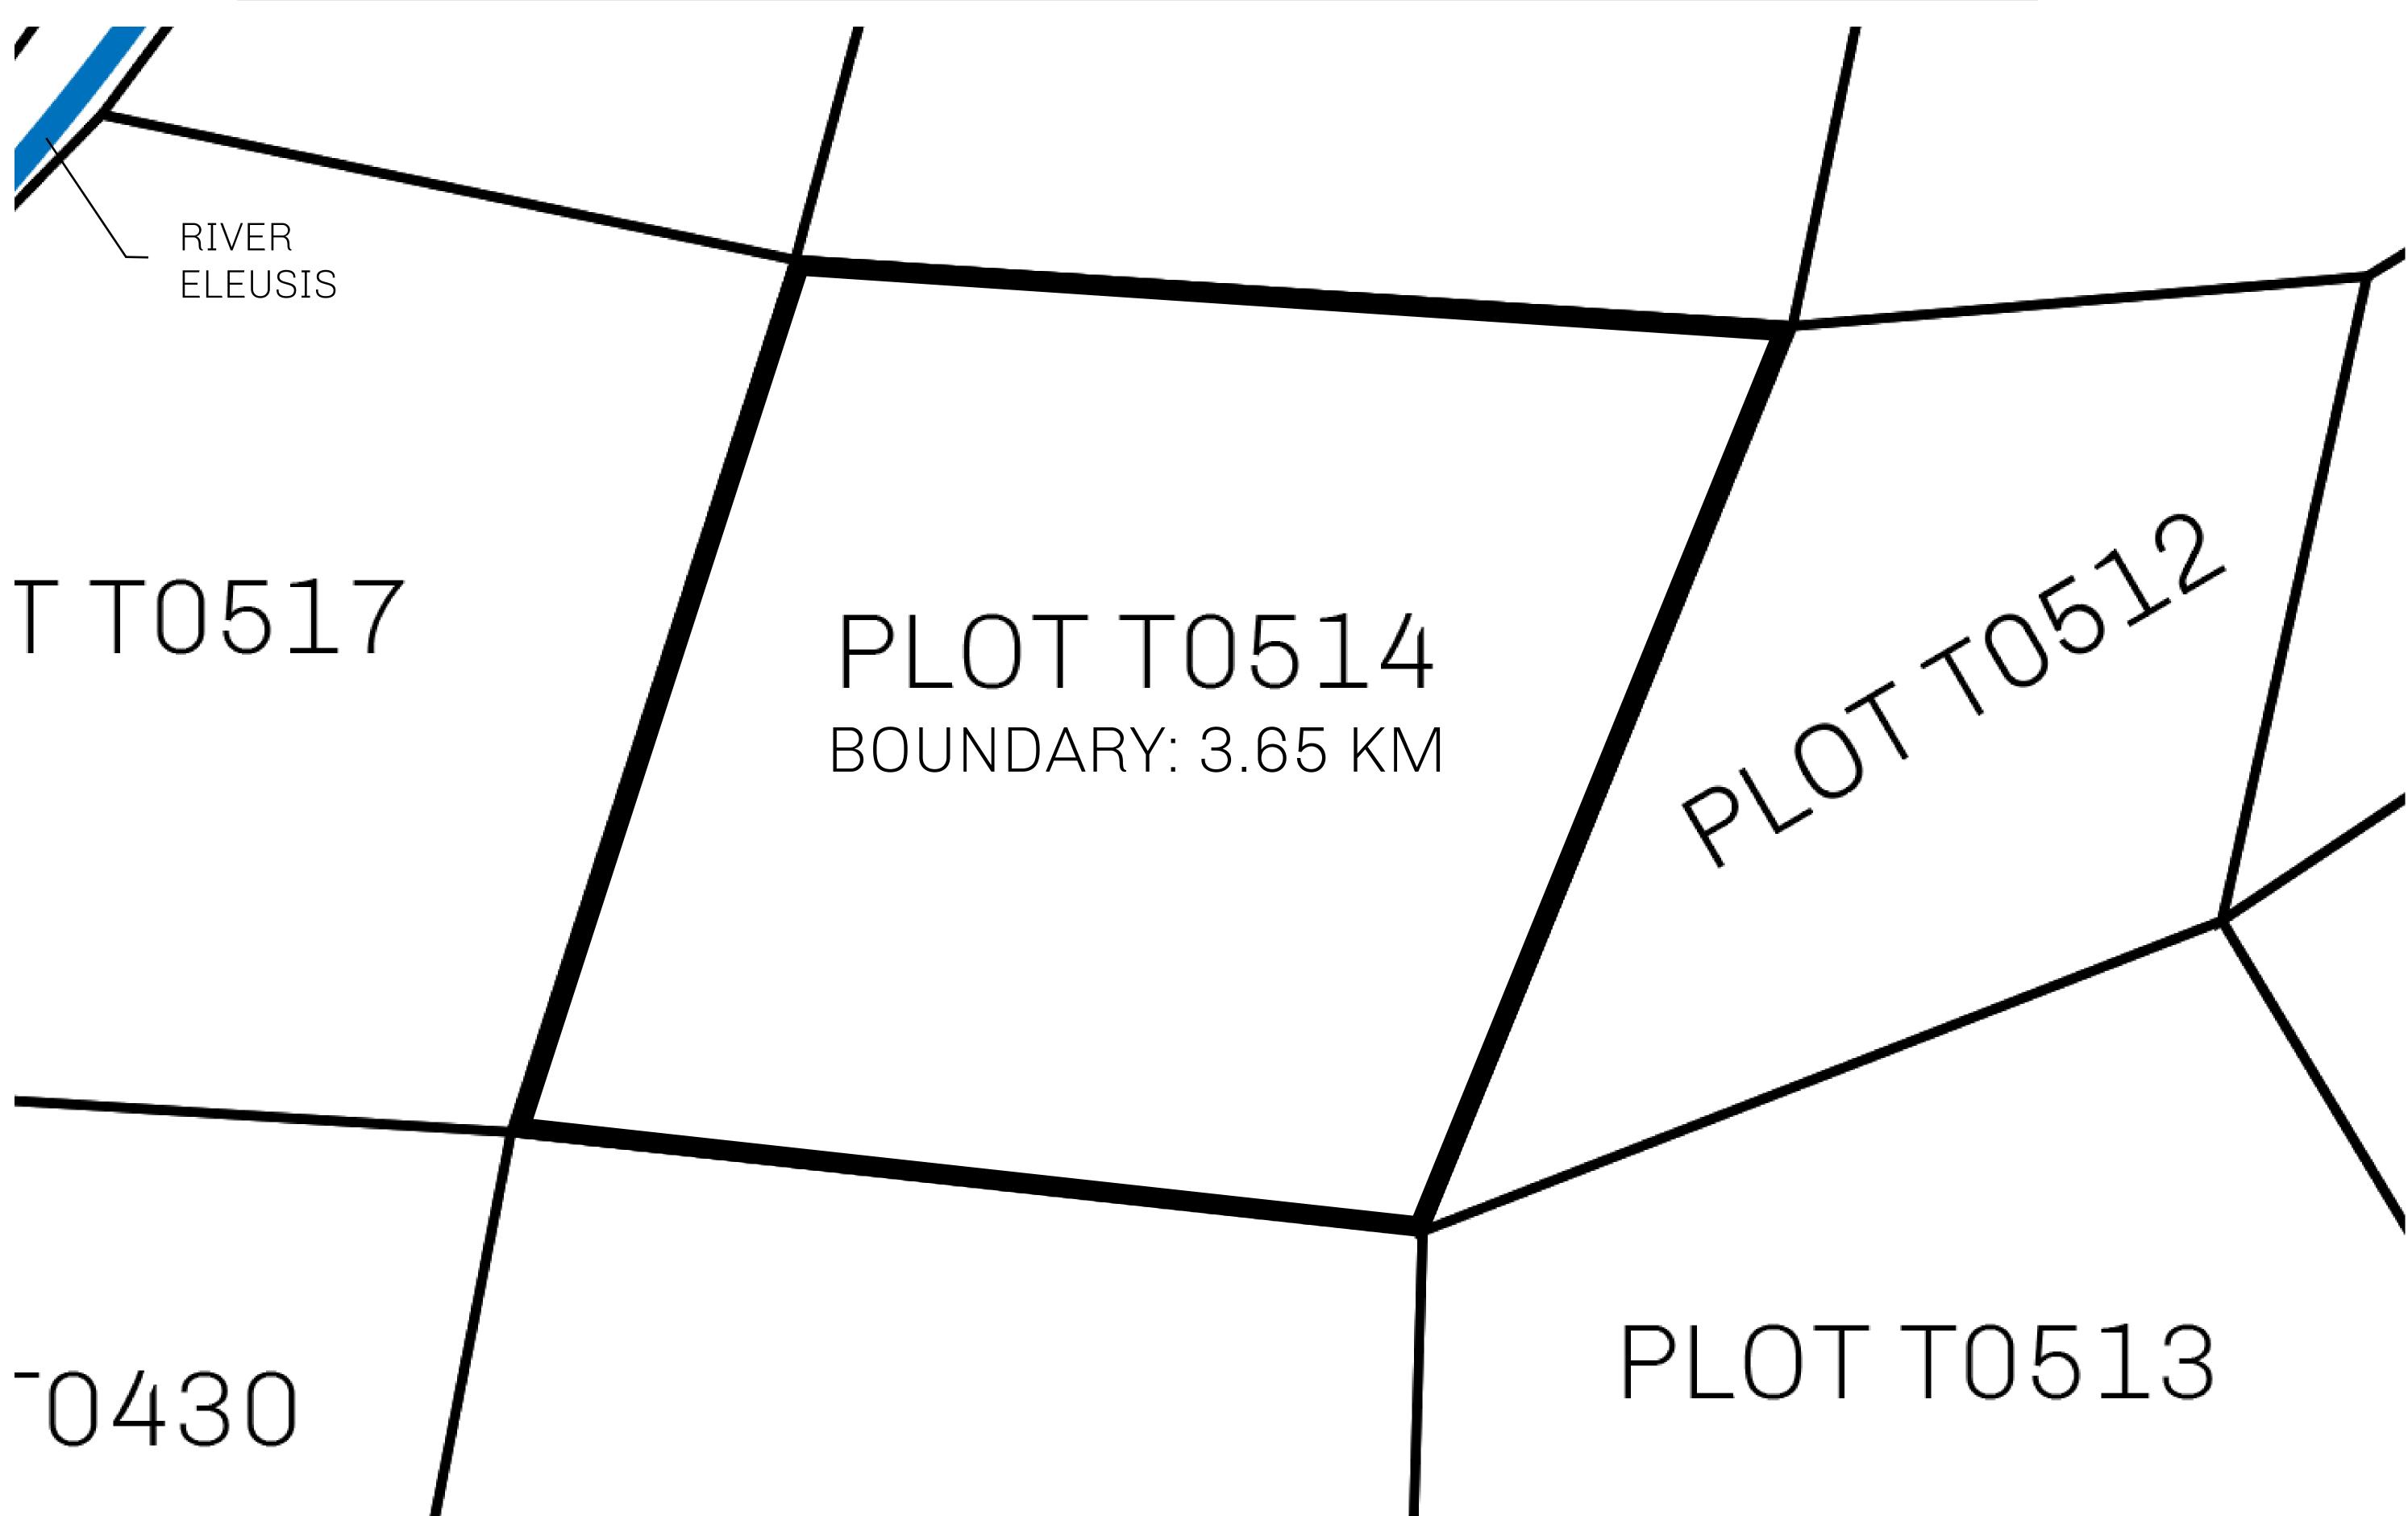

## GEOGRAPHY

COASTLINE
BORDERS
HIGHEST POINT
LOWEST POINT
PLOTS
SCALE

193.03 KM (119.94 MILES)
OCEAN, THE GREAT EMPIRE
MT ELEUTHERIA +1392 M
PUERTO DE LTT 0 M

1045

1:50000

## H.M. LNFT Land Registry

TITLE NUMBER

T0514-221121

TERRITORIO LTT ST

ISSUED 22 November 2021

SCALE **1/50000** 

OWNER ENTITLEMENT

Type W-T: Share of 0.1% of all BUN sales (rewarded in Credits) plus 1% of all LTT redeemed based on number of NFT Stories minted; Mint 4 NFT Stories