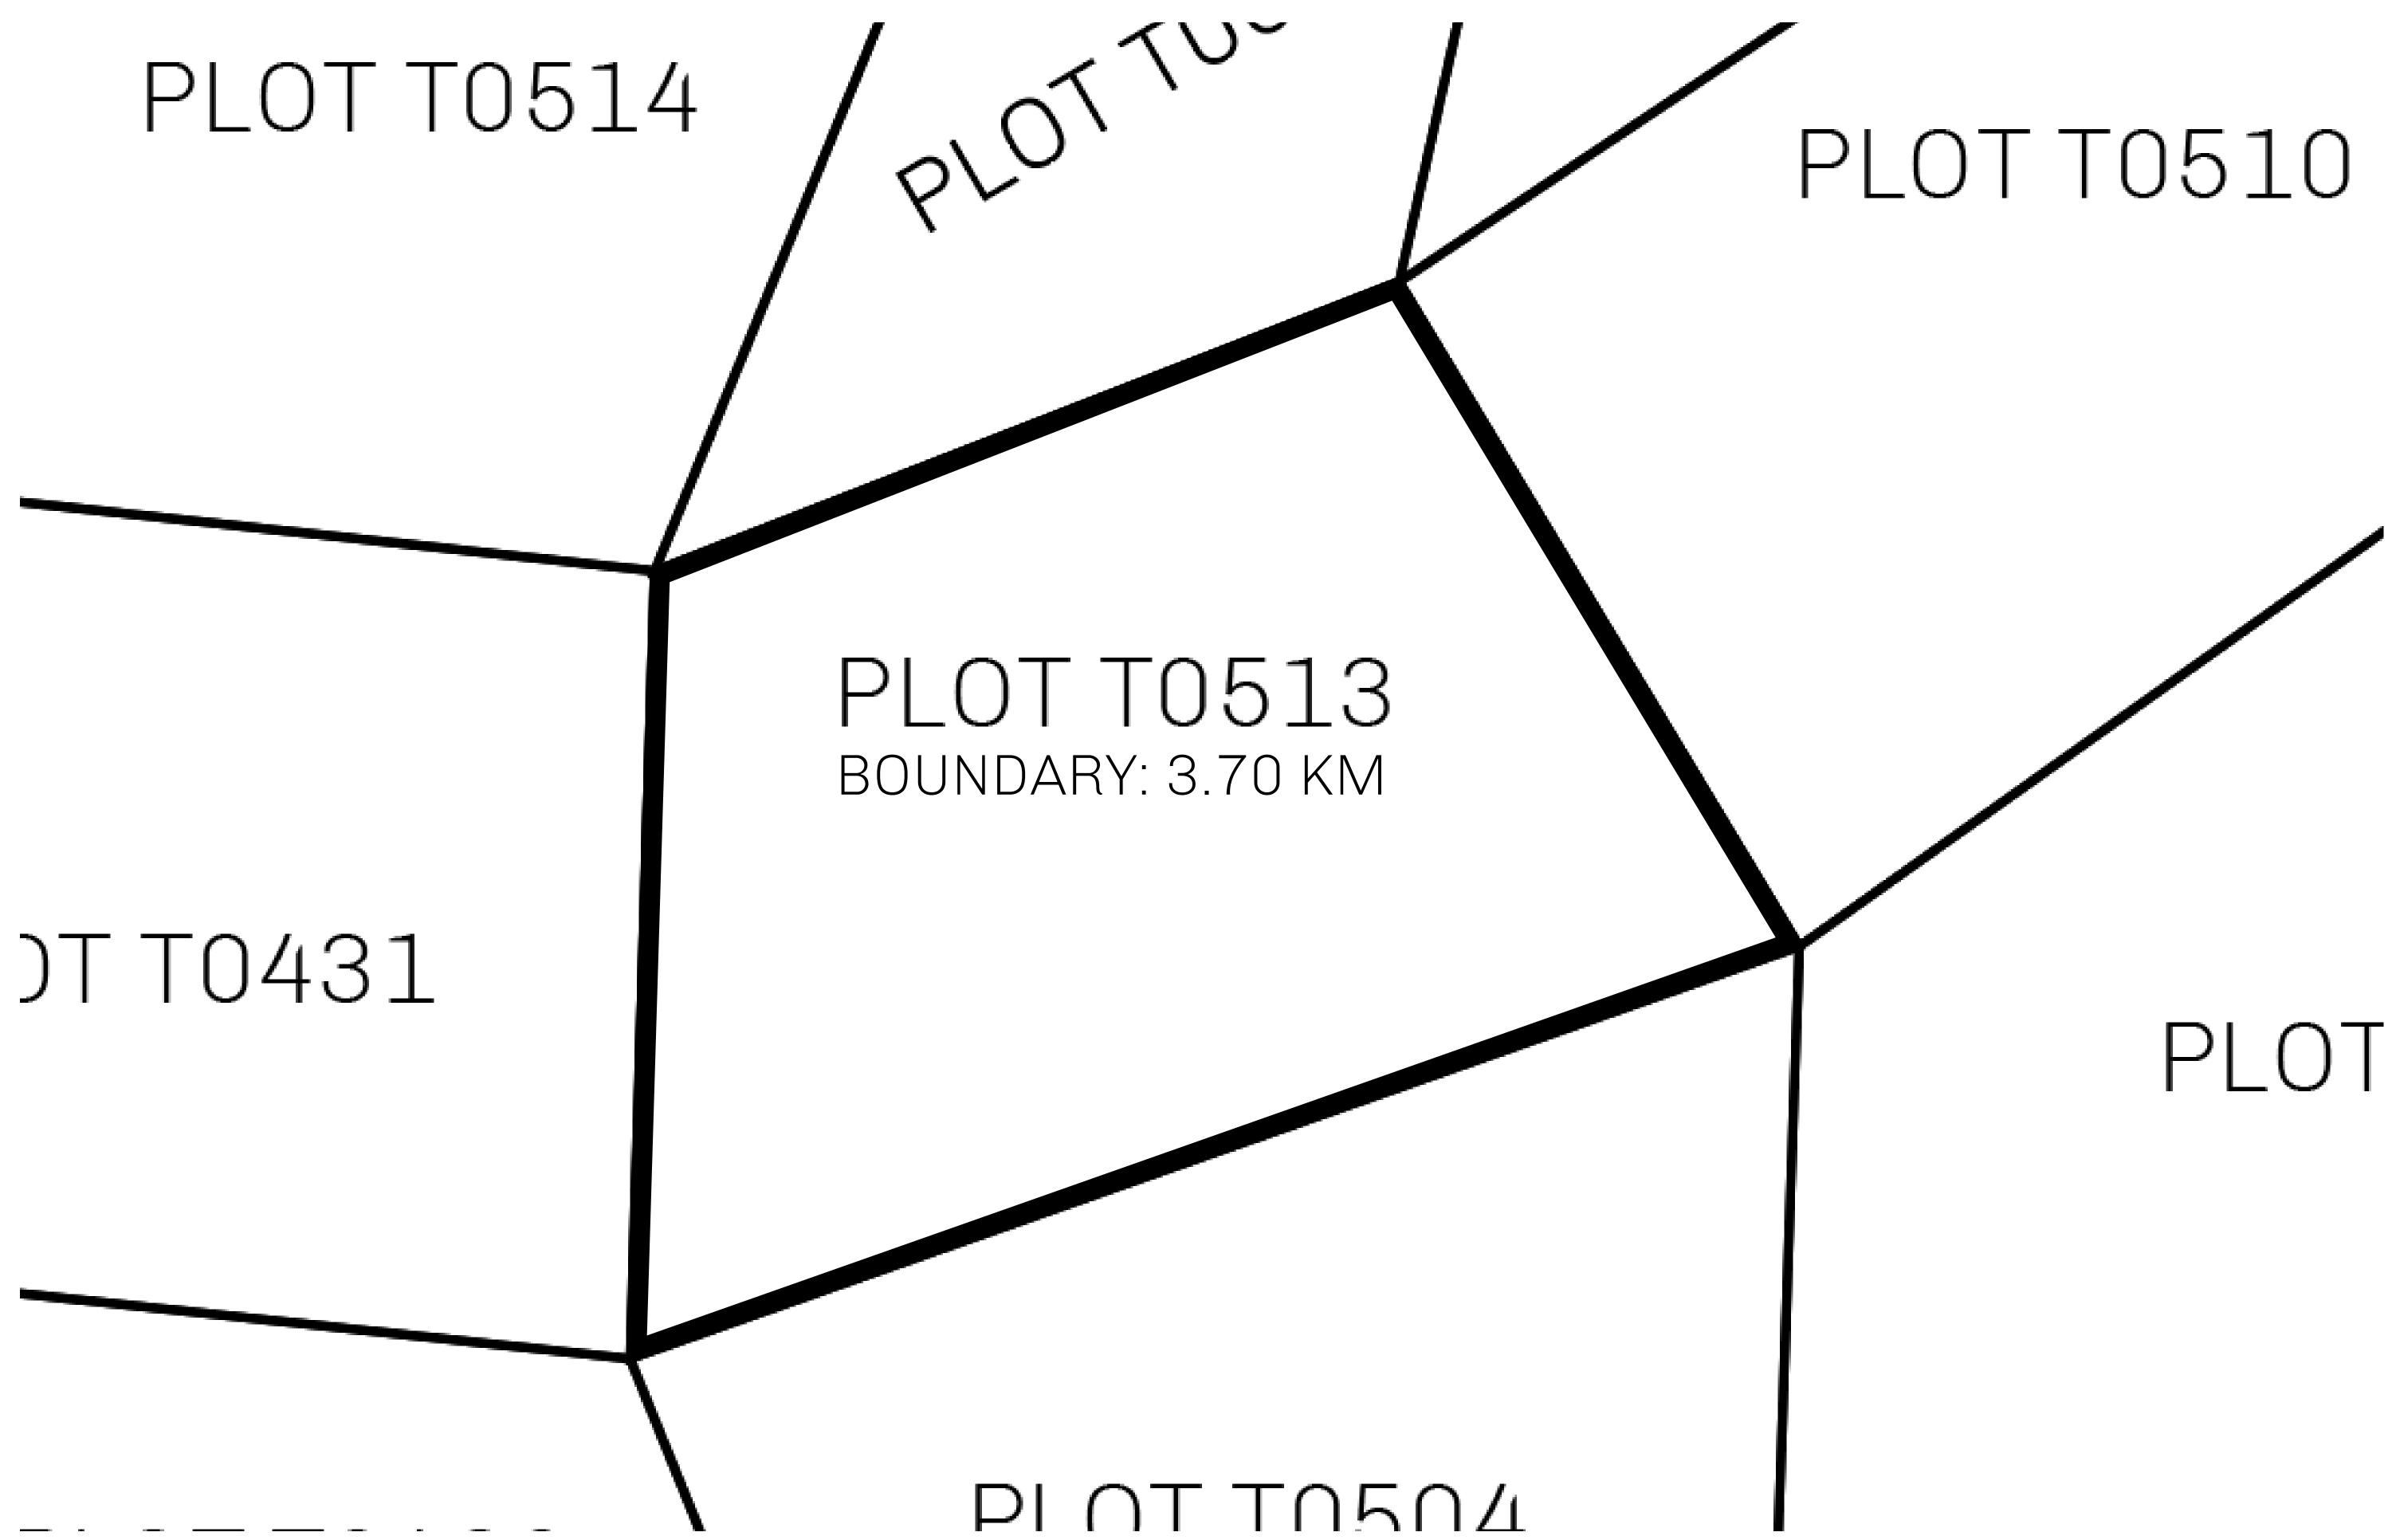

## GEOGRAPHY

COASTLINE
BORDERS
HIGHEST POINT
LOWEST POINT
PLOTS
SCALE

193.03 KM (119.94 MILES)
OCEAN, THE GREAT EMPIRE
MT ELEUTHERIA +1392 M
PUERTO DE LTT 0 M

1045

1:50000