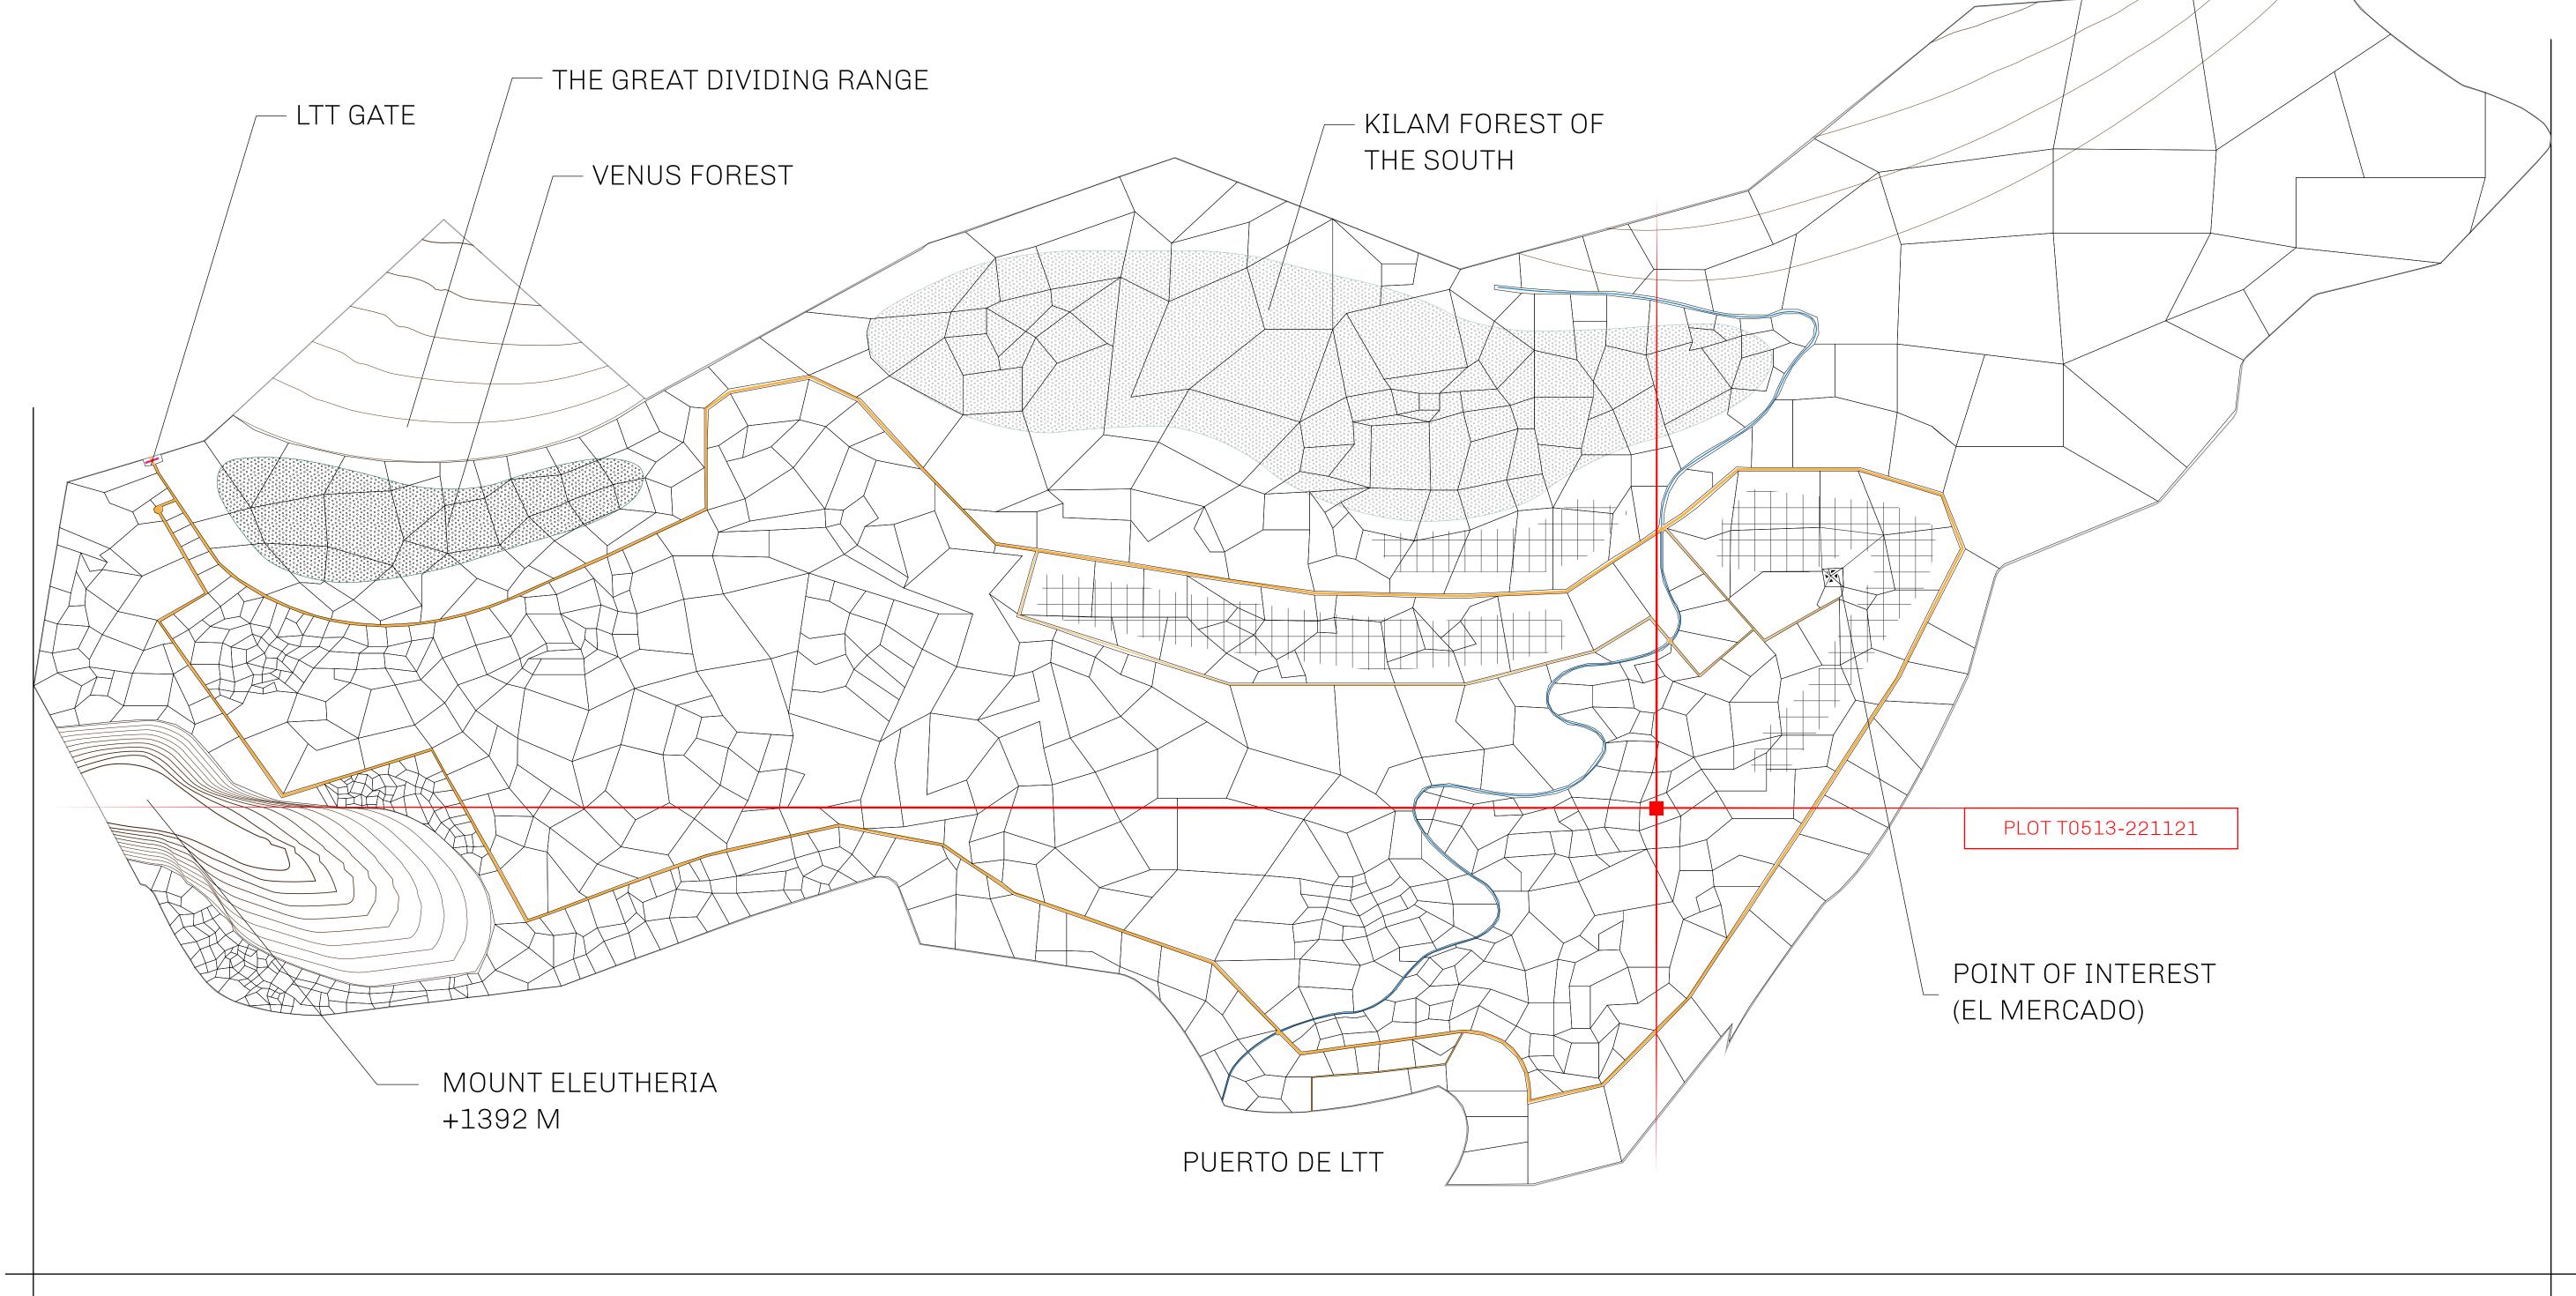

## THE SPANISH ARMADA

The most flamboyant of all of the states, this Spanish-speaking territory houses a clash of cultures. From the LTT trades in the El Mercado district to the solicitations for invites to the Great Empire, and even the traveling Caravans, it is a transient place; people are always on the move on the way to the Great Empire or a trek through the Dividing Range to the Royaume De Satoshi. Commerce uses derivations of LTT such as LTTE, LTTB, and LTTC.

## GEOGRAPHY

COASTLINE
BORDERS
HIGHEST POINT
LOWEST POINT
PLOTS
SCALE

193.03 KM (119.94 MILES)
OCEAN, THE GREAT EMPIRE
MT ELEUTHERIA +1392 M
PUERTO DE LTT 0 M

1045

1:50000