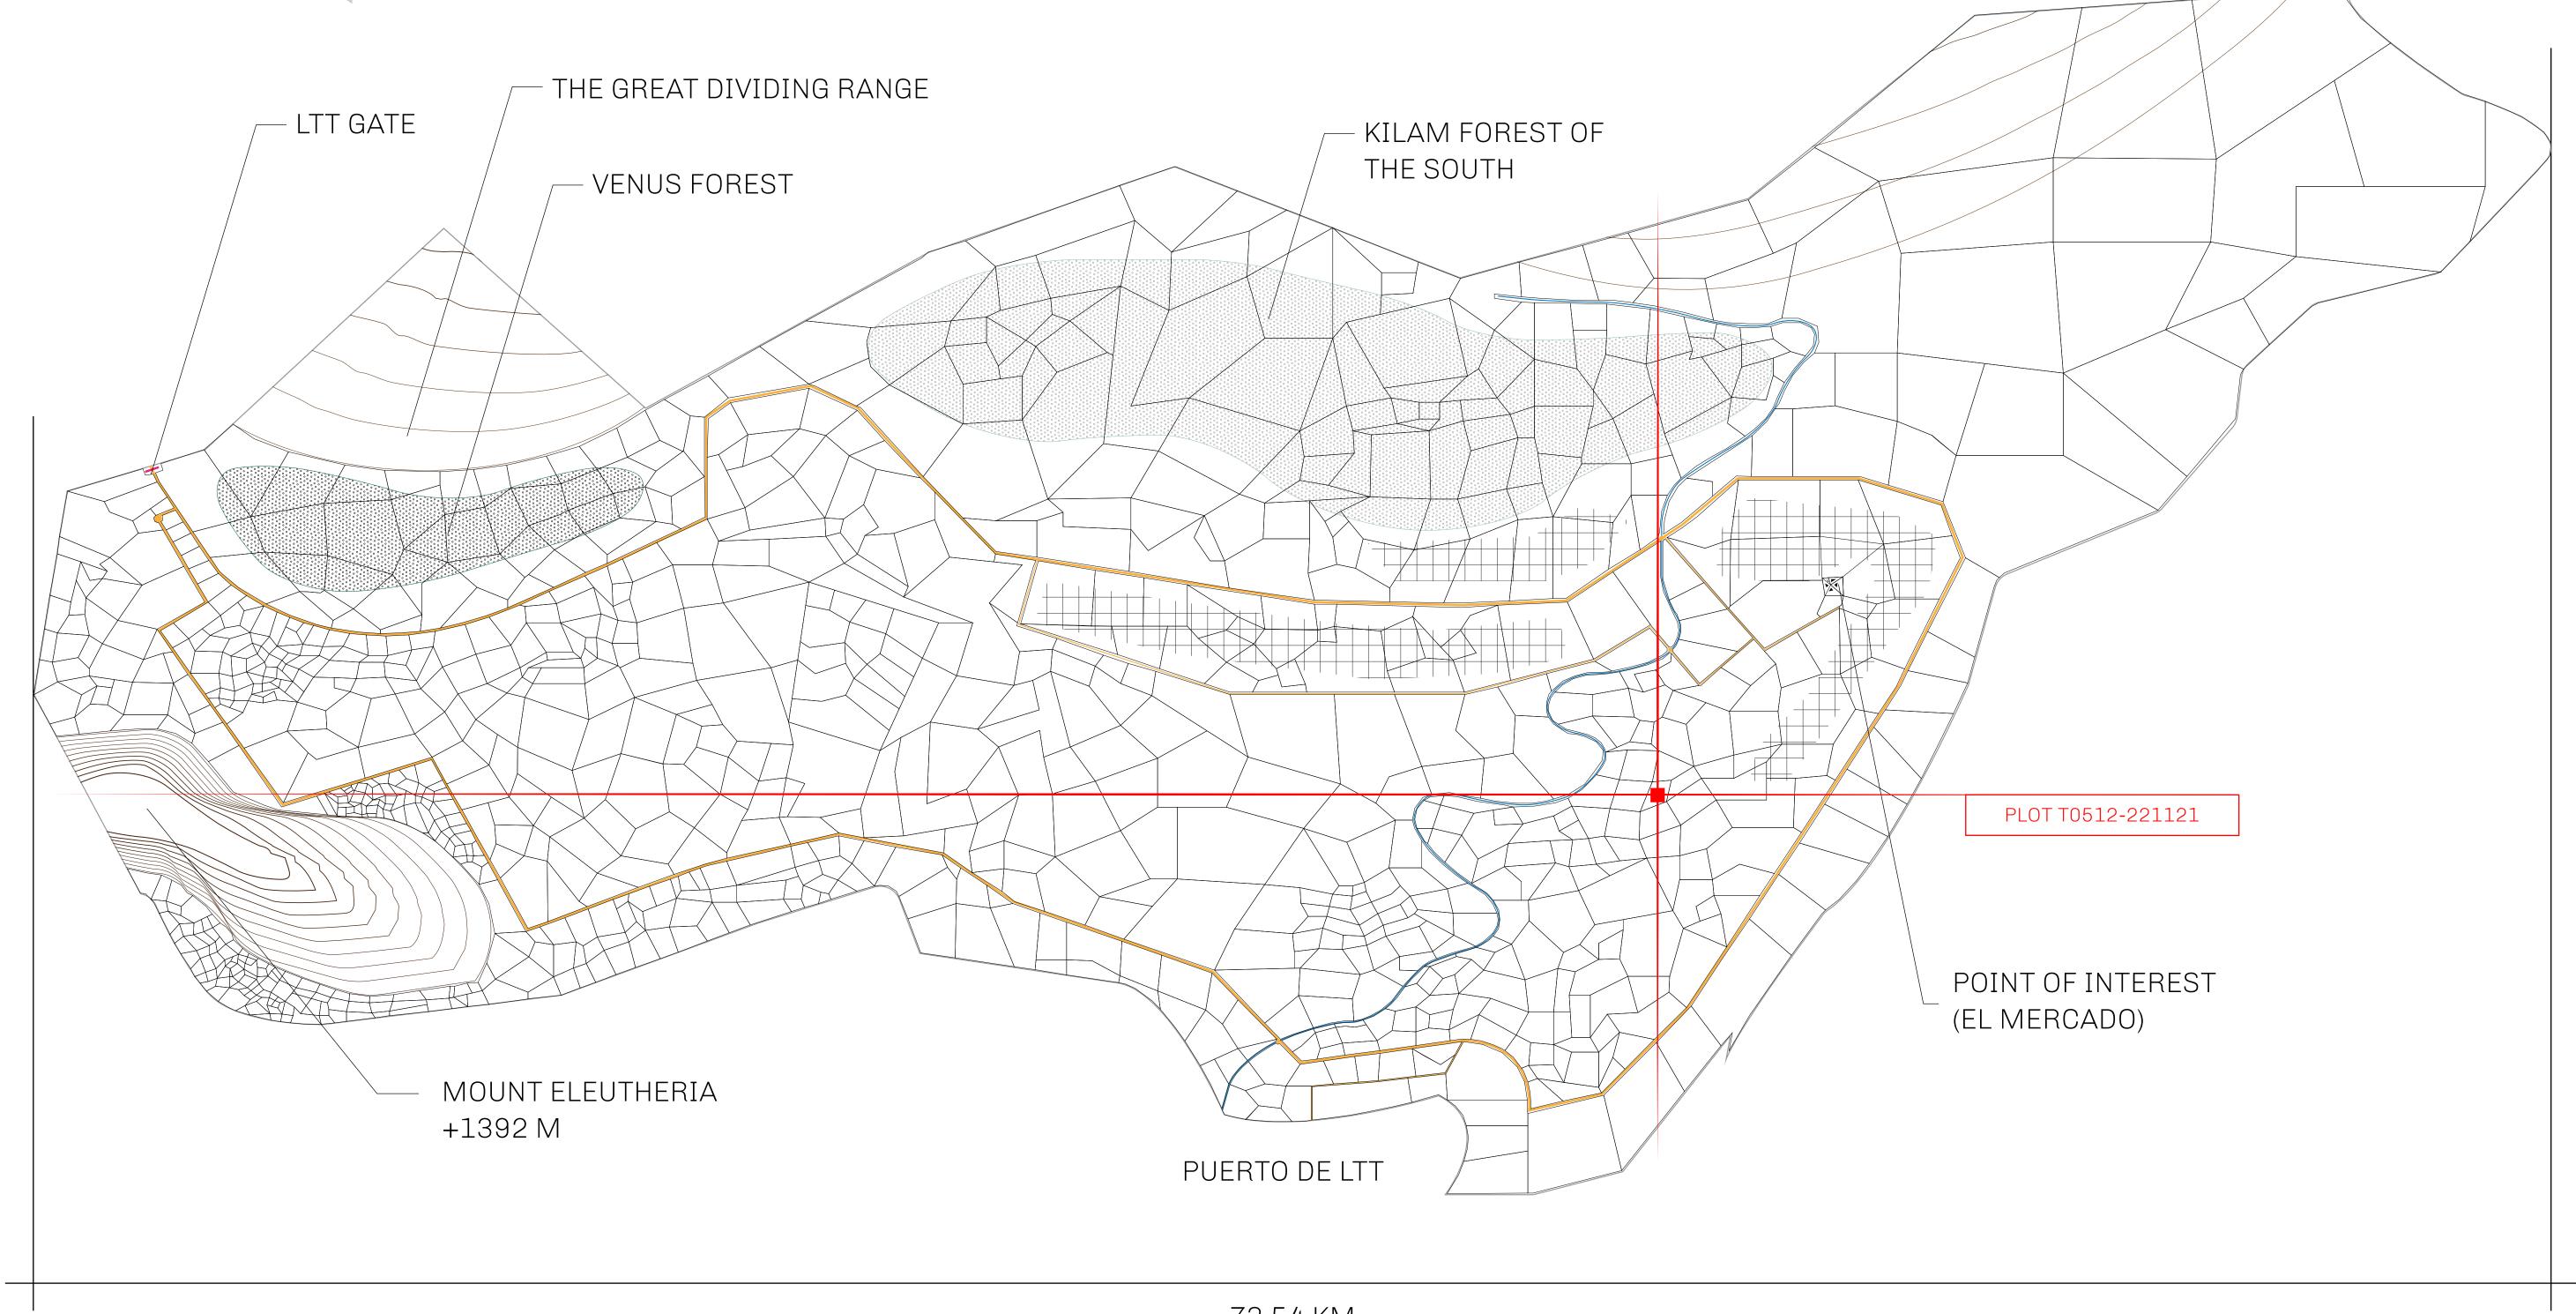

## THE SPANISH ARMADA

The most flamboyant of all of the states, this Spanish-speaking territory houses a clash of cultures. From the LTT trades in the El Mercado district to the solicitations for invites to the Great Empire, and even the traveling Caravans, it is a transient place; people are always on the move on the way to the Great Empire or a trek through the Dividing Range to the Royaume De Satoshi. Commerce uses derivations of LTT such as LTTE, LTTB, and LTTC.

## GEOGRAPHY

COASTLINE
BORDERS
HIGHEST POINT
LOWEST POINT
PLOTS
SCALE

193.03 KM (119.94 MILES)
OCEAN, THE GREAT EMPIRE
MT ELEUTHERIA +1392 M
PUERTO DE LTT 0 M
1045

1:50000

## H.M. LNFT Land Registry

TITLE NUMBER

T0512-221121

TERRITORIO LTT ST

SCALE **1/50000** 

OWNER ENTITLEMENT

Type W-T: Share of 0.1% of all BUN sales (rewarded in Credits) plus 1% of all LTT redeemed based on