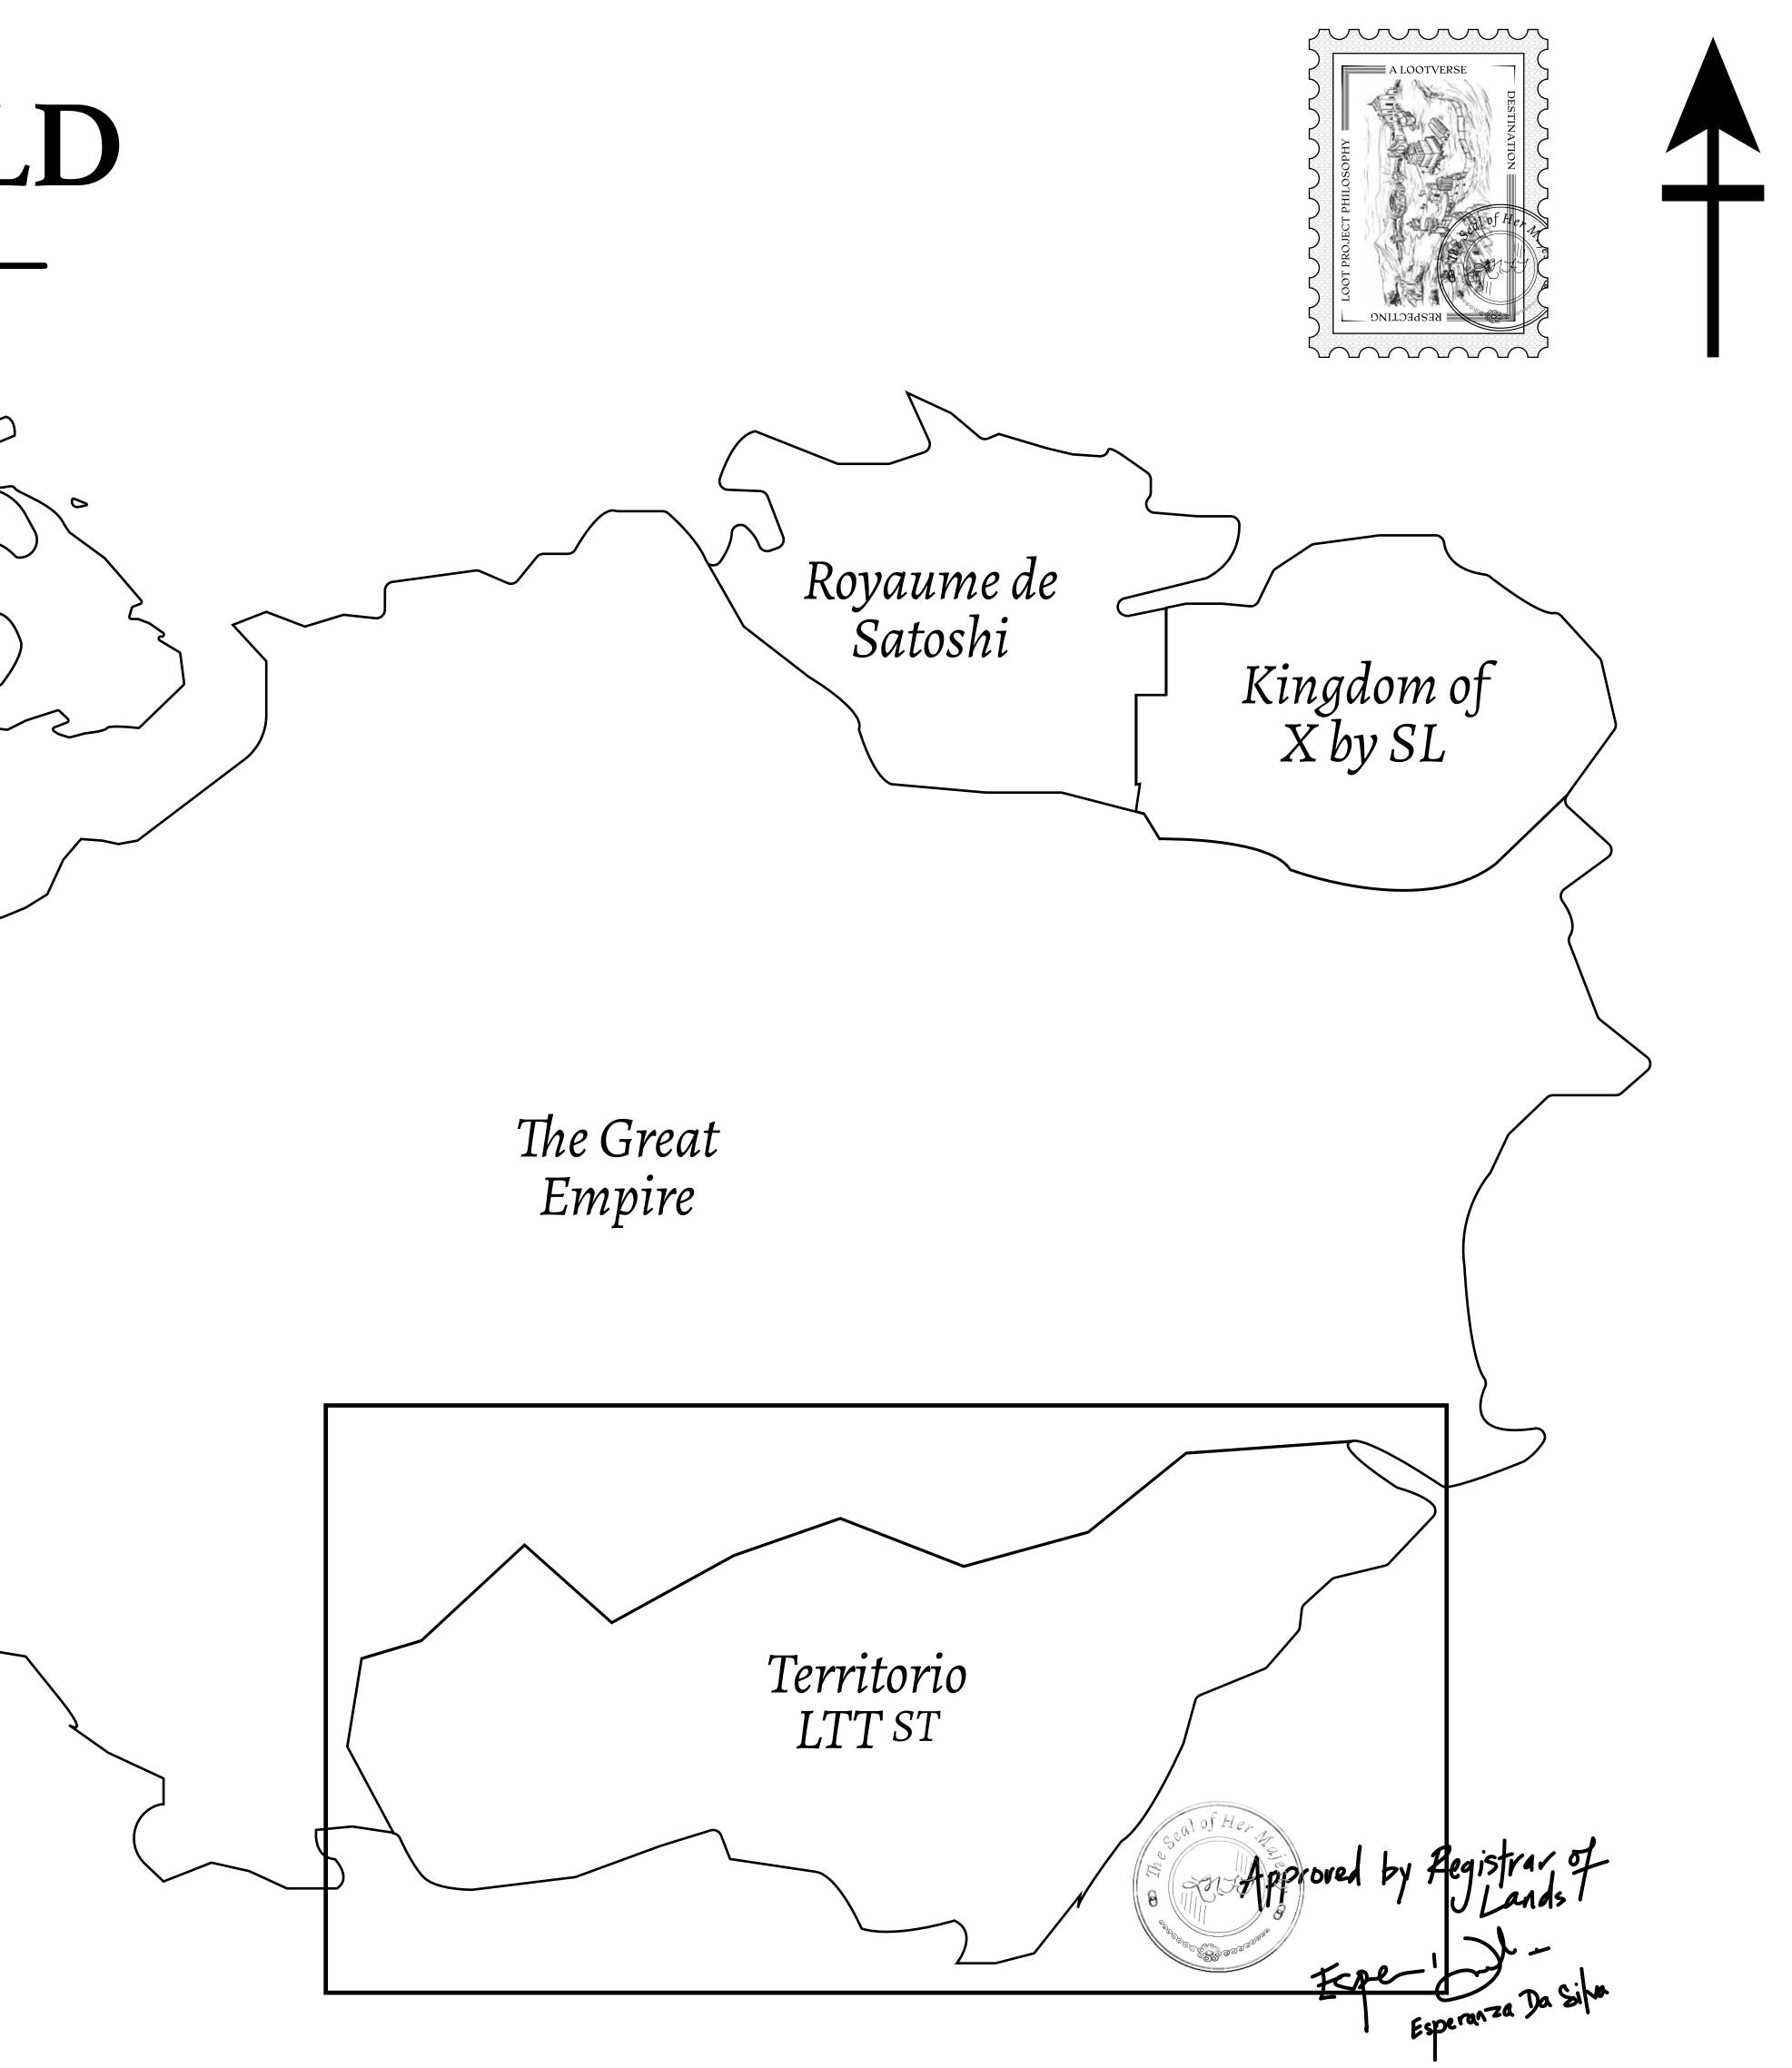

### THE SPANISH ARMADA

The most flamboyant of all of the states, this Spanish-speaking territory houses a clash of cultures. From the LTT trades in the El Mercado district to the solicitations for invites to the Great Empire, and even the traveling Caravans, it is a transient place; people are always on the move on the way to the Great Empire or a trek through the Dividing Range to the Royaume De Satoshi. Commerce uses derivations of LTT such as LTTE, LTTB, and LTTC.

### GEOGRAPHY

COASTLINE BORDERS HIGHEST POINT LOWEST POINT PLOTS SCALE

193.03 KM (119.94 MILES) OCEAN, THE GREAT EMPIRE MT ELEUTHERIA +1392 M PUERTO DE LTT O M 1045 1:50000

73.54 KM

## H.M. LNFT Land Registry

ADMINISTRATIVE AREA

OWNER ENTITLEMENT

TERRITORIO

**Type W-T: Shar number of NFT** 