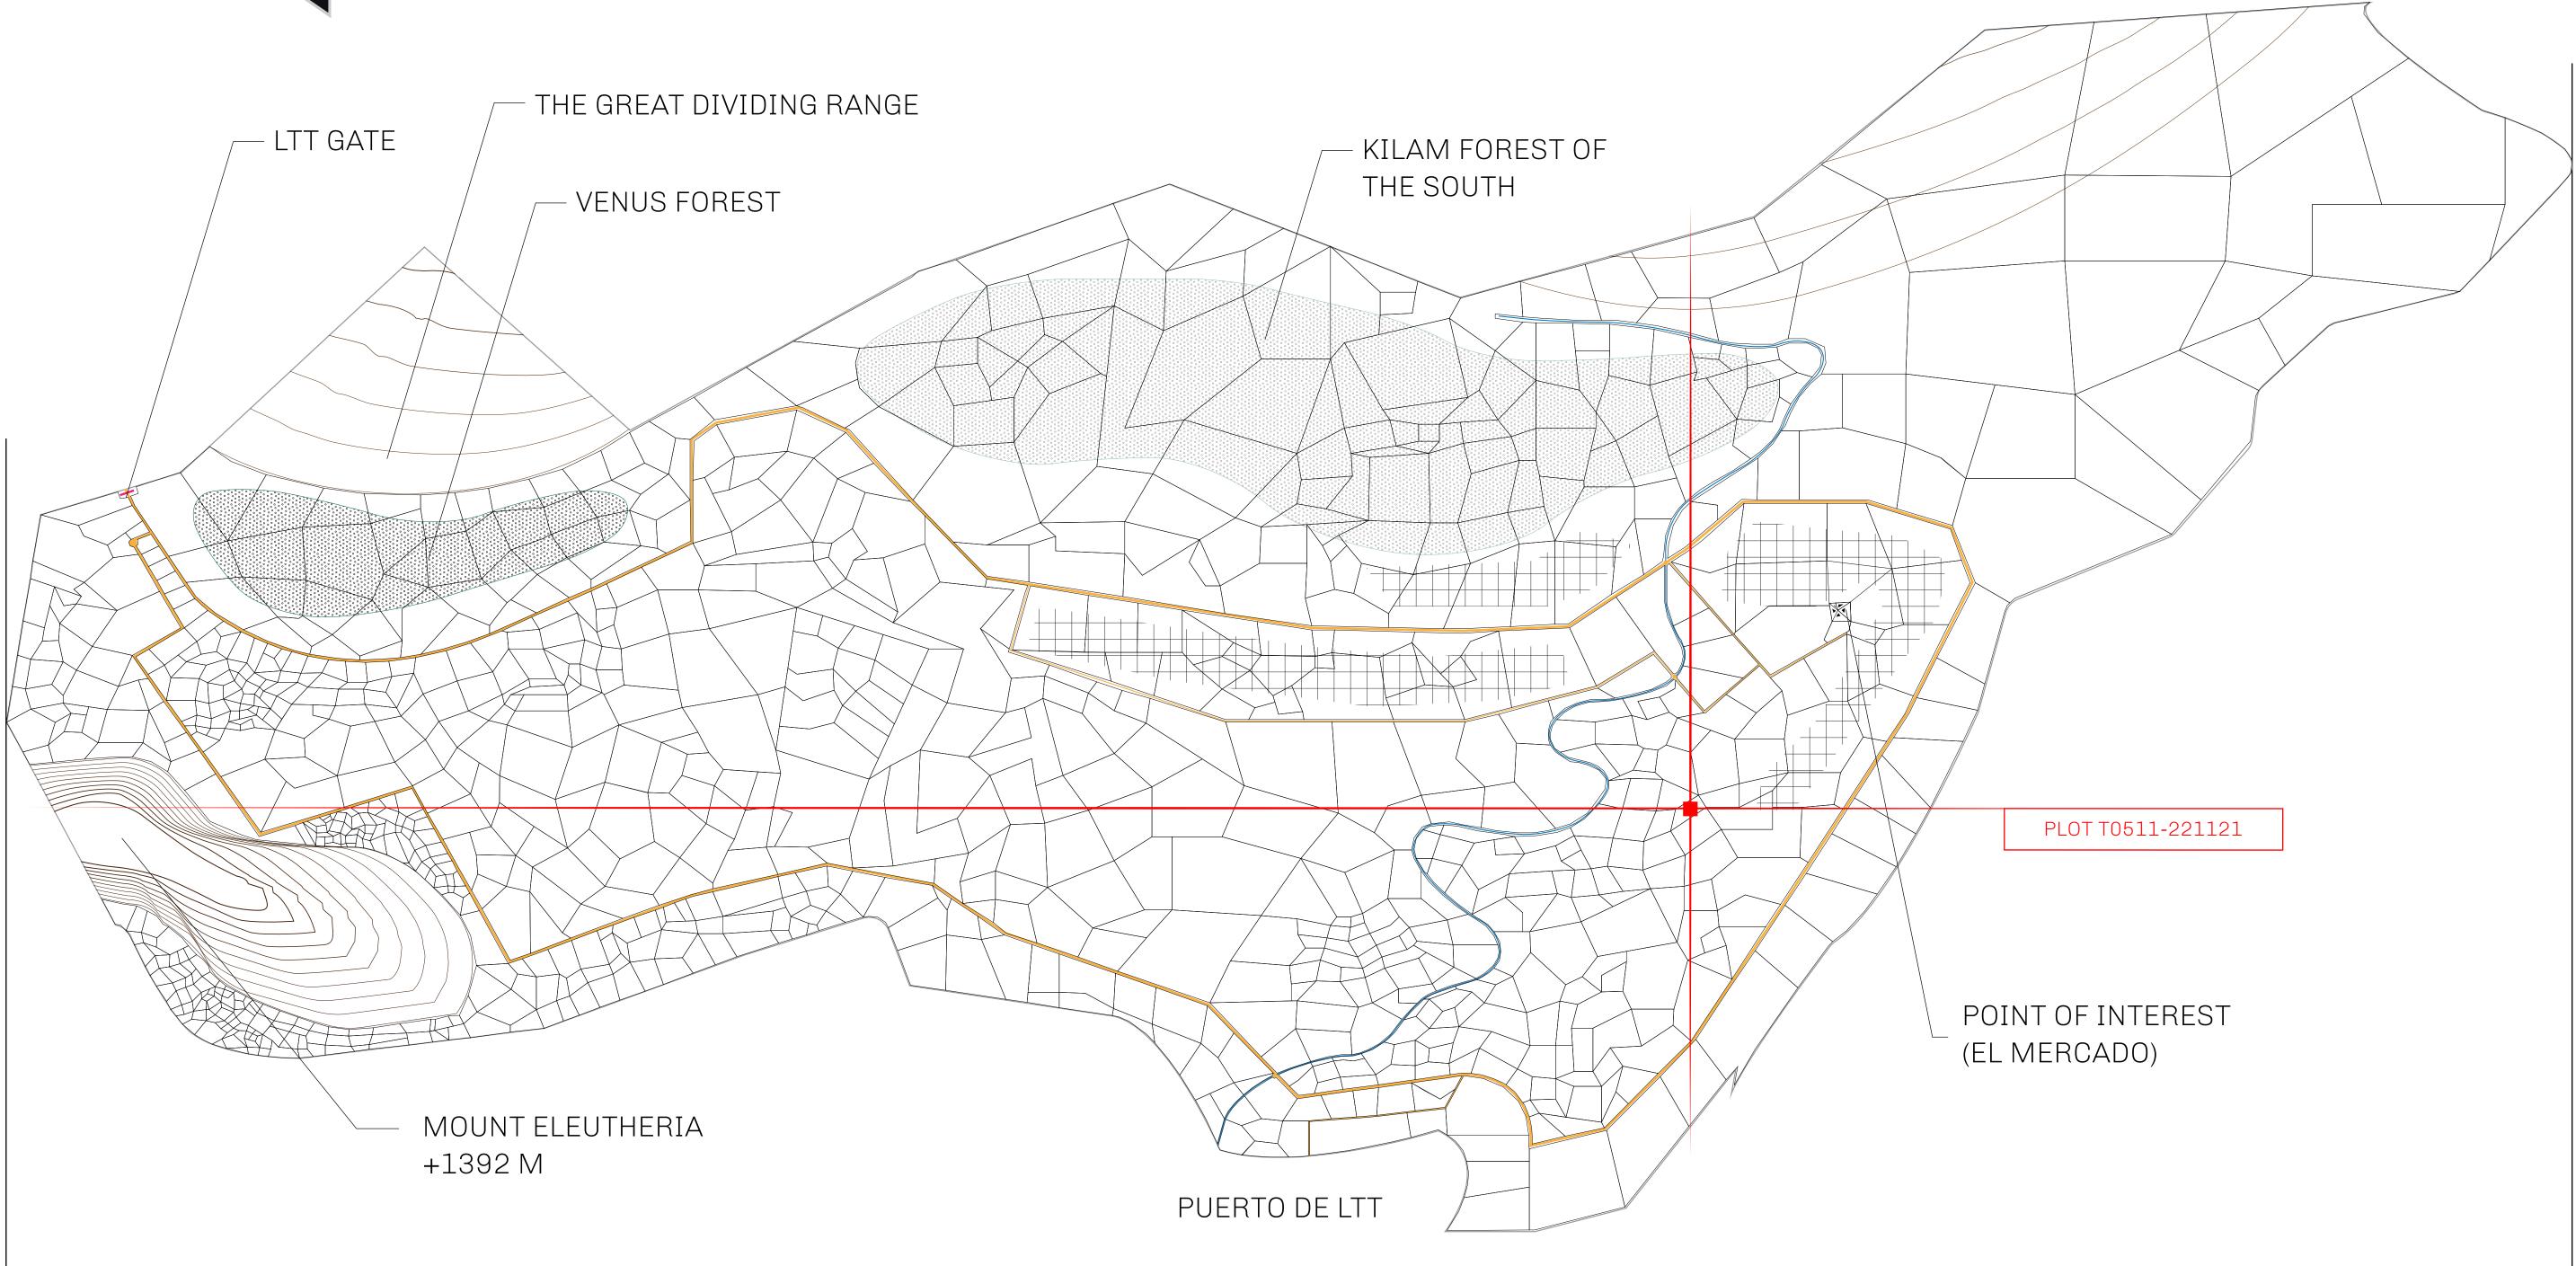

### THE SPANISH ARMADA

The most flamboyant of all of the states, this Spanish-speaking territory houses a clash of cultures. From the LTT trades in the El Mercado district to the solicitations for invites to the Great Empire, and even the traveling Caravans, it is a transient place; people are always on the move on the way to the Great Empire or a trek through the Dividing Range to the Royaume De Satoshi. Commerce uses derivations of LTT such as LTTE, LTTB, and LTTC.

### GEOGRAPHY

COASTLINE BORDERS HIGHEST POINT LOWEST POINT PLOTS SCALE

193.03 KM (119.94 MILES) OCEAN, THE GREAT EMPIRE MT ELEUTHERIA +1392 M PUERTO DE LTT O M 1045 1:50000

73.54 KM

# PLOT T05 ~ 10522

|                                  | TITLE NUMBER<br><b>T0511-221121</b> |            |               |            |          |          |
|----------------------------------|-------------------------------------|------------|---------------|------------|----------|----------|
| y                                |                                     |            |               |            |          |          |
| O LTT ST                         | ISSUED                              | 22 Novembe | r 2021 b.     | •          | SCALE    | 1/50000  |
| are of 0.1% of<br>T Stories mint |                                     |            | in Credits) p | olus 1%    | of all L | TT redee |
|                                  | .eu, Iviini 4                       |            |               |            |          |          |
|                                  |                                     |            |               |            |          |          |
|                                  |                                     |            |               |            |          |          |
| 515                              |                                     |            |               |            |          |          |
| ´ ⊥                              |                                     |            |               |            |          |          |
|                                  |                                     |            |               |            |          |          |
|                                  |                                     |            |               |            |          |          |
|                                  |                                     |            |               |            |          |          |
|                                  | 、 <del></del> _                     |            |               |            |          |          |
| PLC                              | )                                   | 05         | $\bot \bot$   |            |          |          |
| BOUN                             | DARY                                | 1:3.01     | KM            |            |          |          |
|                                  |                                     |            |               |            |          |          |
|                                  |                                     |            |               |            |          |          |
|                                  |                                     |            |               |            |          |          |
|                                  |                                     |            |               |            |          |          |
|                                  |                                     |            |               |            |          |          |
|                                  |                                     |            |               |            |          |          |
|                                  | ПΙ                                  | $\frown T$ | -             | <b>-</b> - | 1 (      |          |
|                                  | ۲L                                  | ОT         | IU            | С.         | Lυ       |          |
|                                  |                                     |            |               |            |          |          |
|                                  |                                     |            |               |            |          |          |