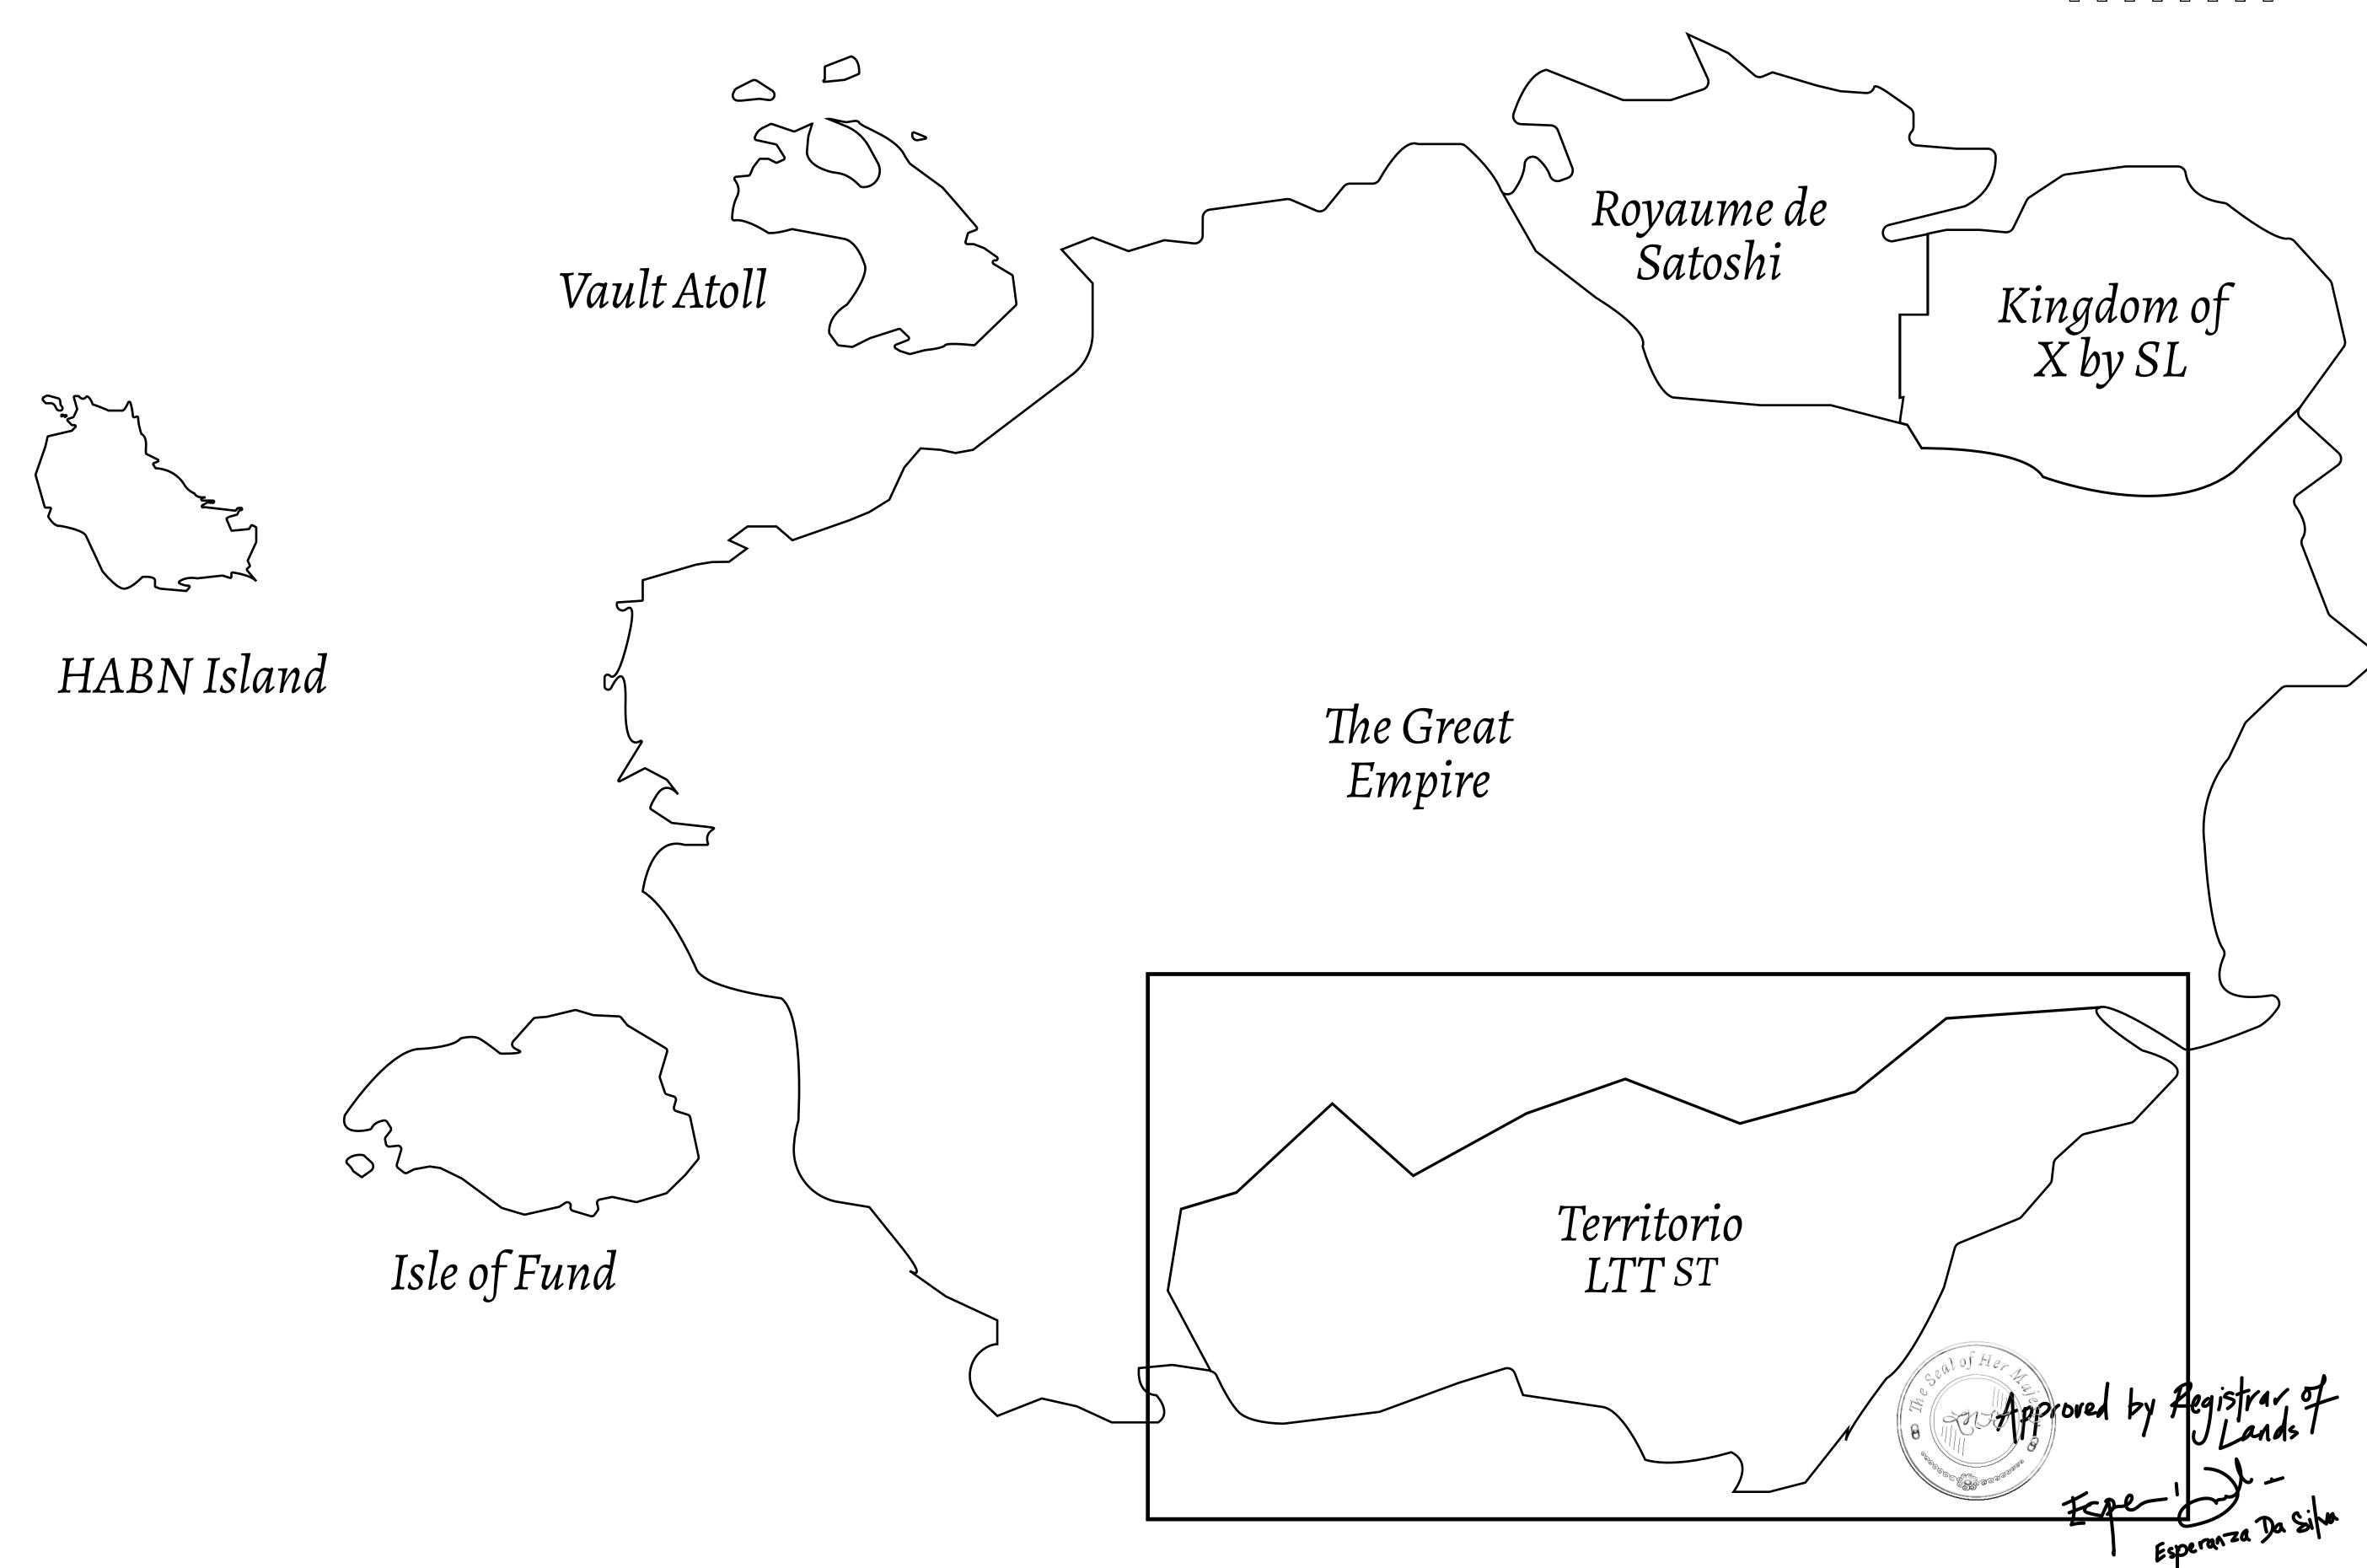

## THE SPANISH ARMADA

The most flamboyant of all of the states, this Spanish-speaking territory houses a clash of cultures. From the LTT trades in the El Mercado district to the solicitations for invites to the Great Empire, and even the traveling Caravans, it is a transient place; people are always on the move on the way to the Great Empire or a trek through the Dividing Range to the Royaume De Satoshi. Commerce uses derivations of LTT such as LTTE, LTTB, and LTTC.

## GEOGRAPHY

COASTLINE
BORDERS
HIGHEST POINT
LOWEST POINT
PLOTS
SCALE

193.03 KM (119.94 MILES)
OCEAN, THE GREAT EMPIRE
MT ELEUTHERIA +1392 M
PUERTO DE LTT 0 M

1045

1:50000

## H.M. LNFT Land Registry

TITLE NUMBER

TERRITORIO LTT ST

ISSUED 22 November 2021 .

SCALE **1/50000** 

OWNER ENTITLEMENT

Type W-T: Share of 0.1% of all BUN sales (rewarded in Credits) plus 1% of all LTT redeemed based on number of NFT Stories minted; Mint 4 NFT Stories

PLOT T0511 PLOT T0510 BOUNDARY: 4.02 KM PLOT T0513  $PI \cap T \cap S \cap S$ 