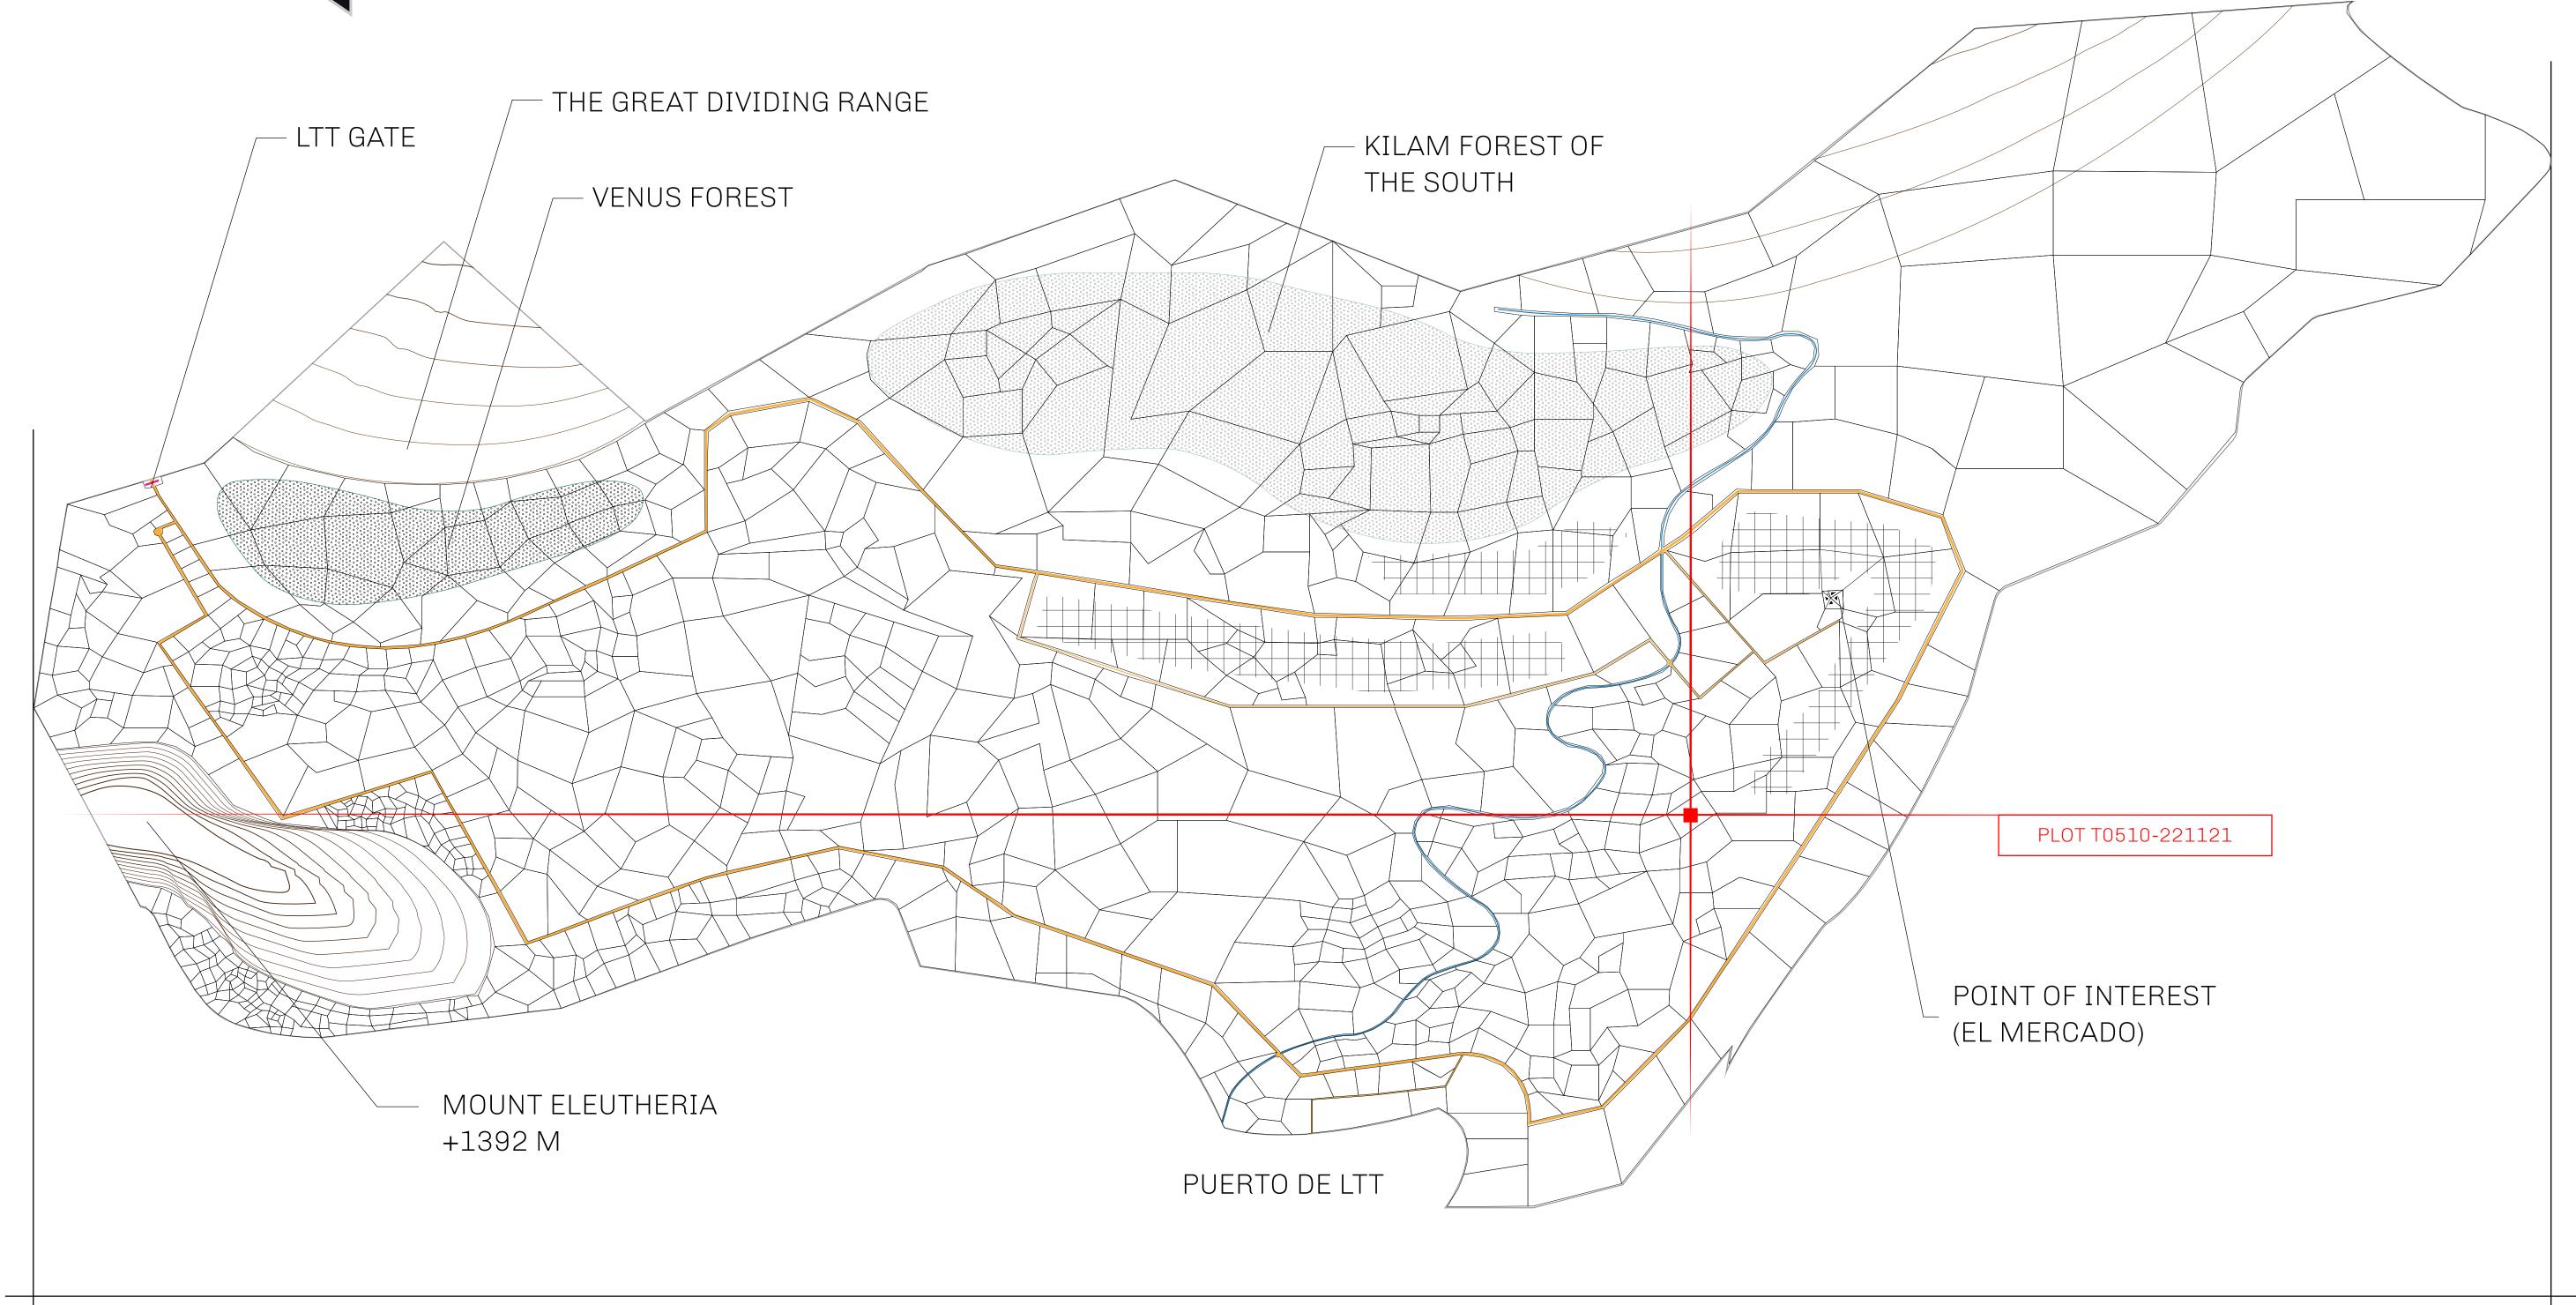

## THE SPANISH ARMADA

The most flamboyant of all of the states, this Spanish-speaking territory houses a clash of cultures. From the LTT trades in the El Mercado district to the solicitations for invites to the Great Empire, and even the traveling Caravans, it is a transient place; people are always on the move on the way to the Great Empire or a trek through the Dividing Range to the Royaume De Satoshi. Commerce uses derivations of LTT such as LTTE, LTTB, and LTTC.

## GEOGRAPHY

COASTLINE
BORDERS
HIGHEST POINT
LOWEST POINT
PLOTS
SCALE

193.03 KM (119.94 MILES)
OCEAN, THE GREAT EMPIRE
MT ELEUTHERIA +1392 M
PUERTO DE LTT 0 M

1045

1:50000

PLOT T0511 PLOT T0510 BOUNDARY: 4.02 KM PLOT T0513  $PI \cap T \cap S \cap S$ 