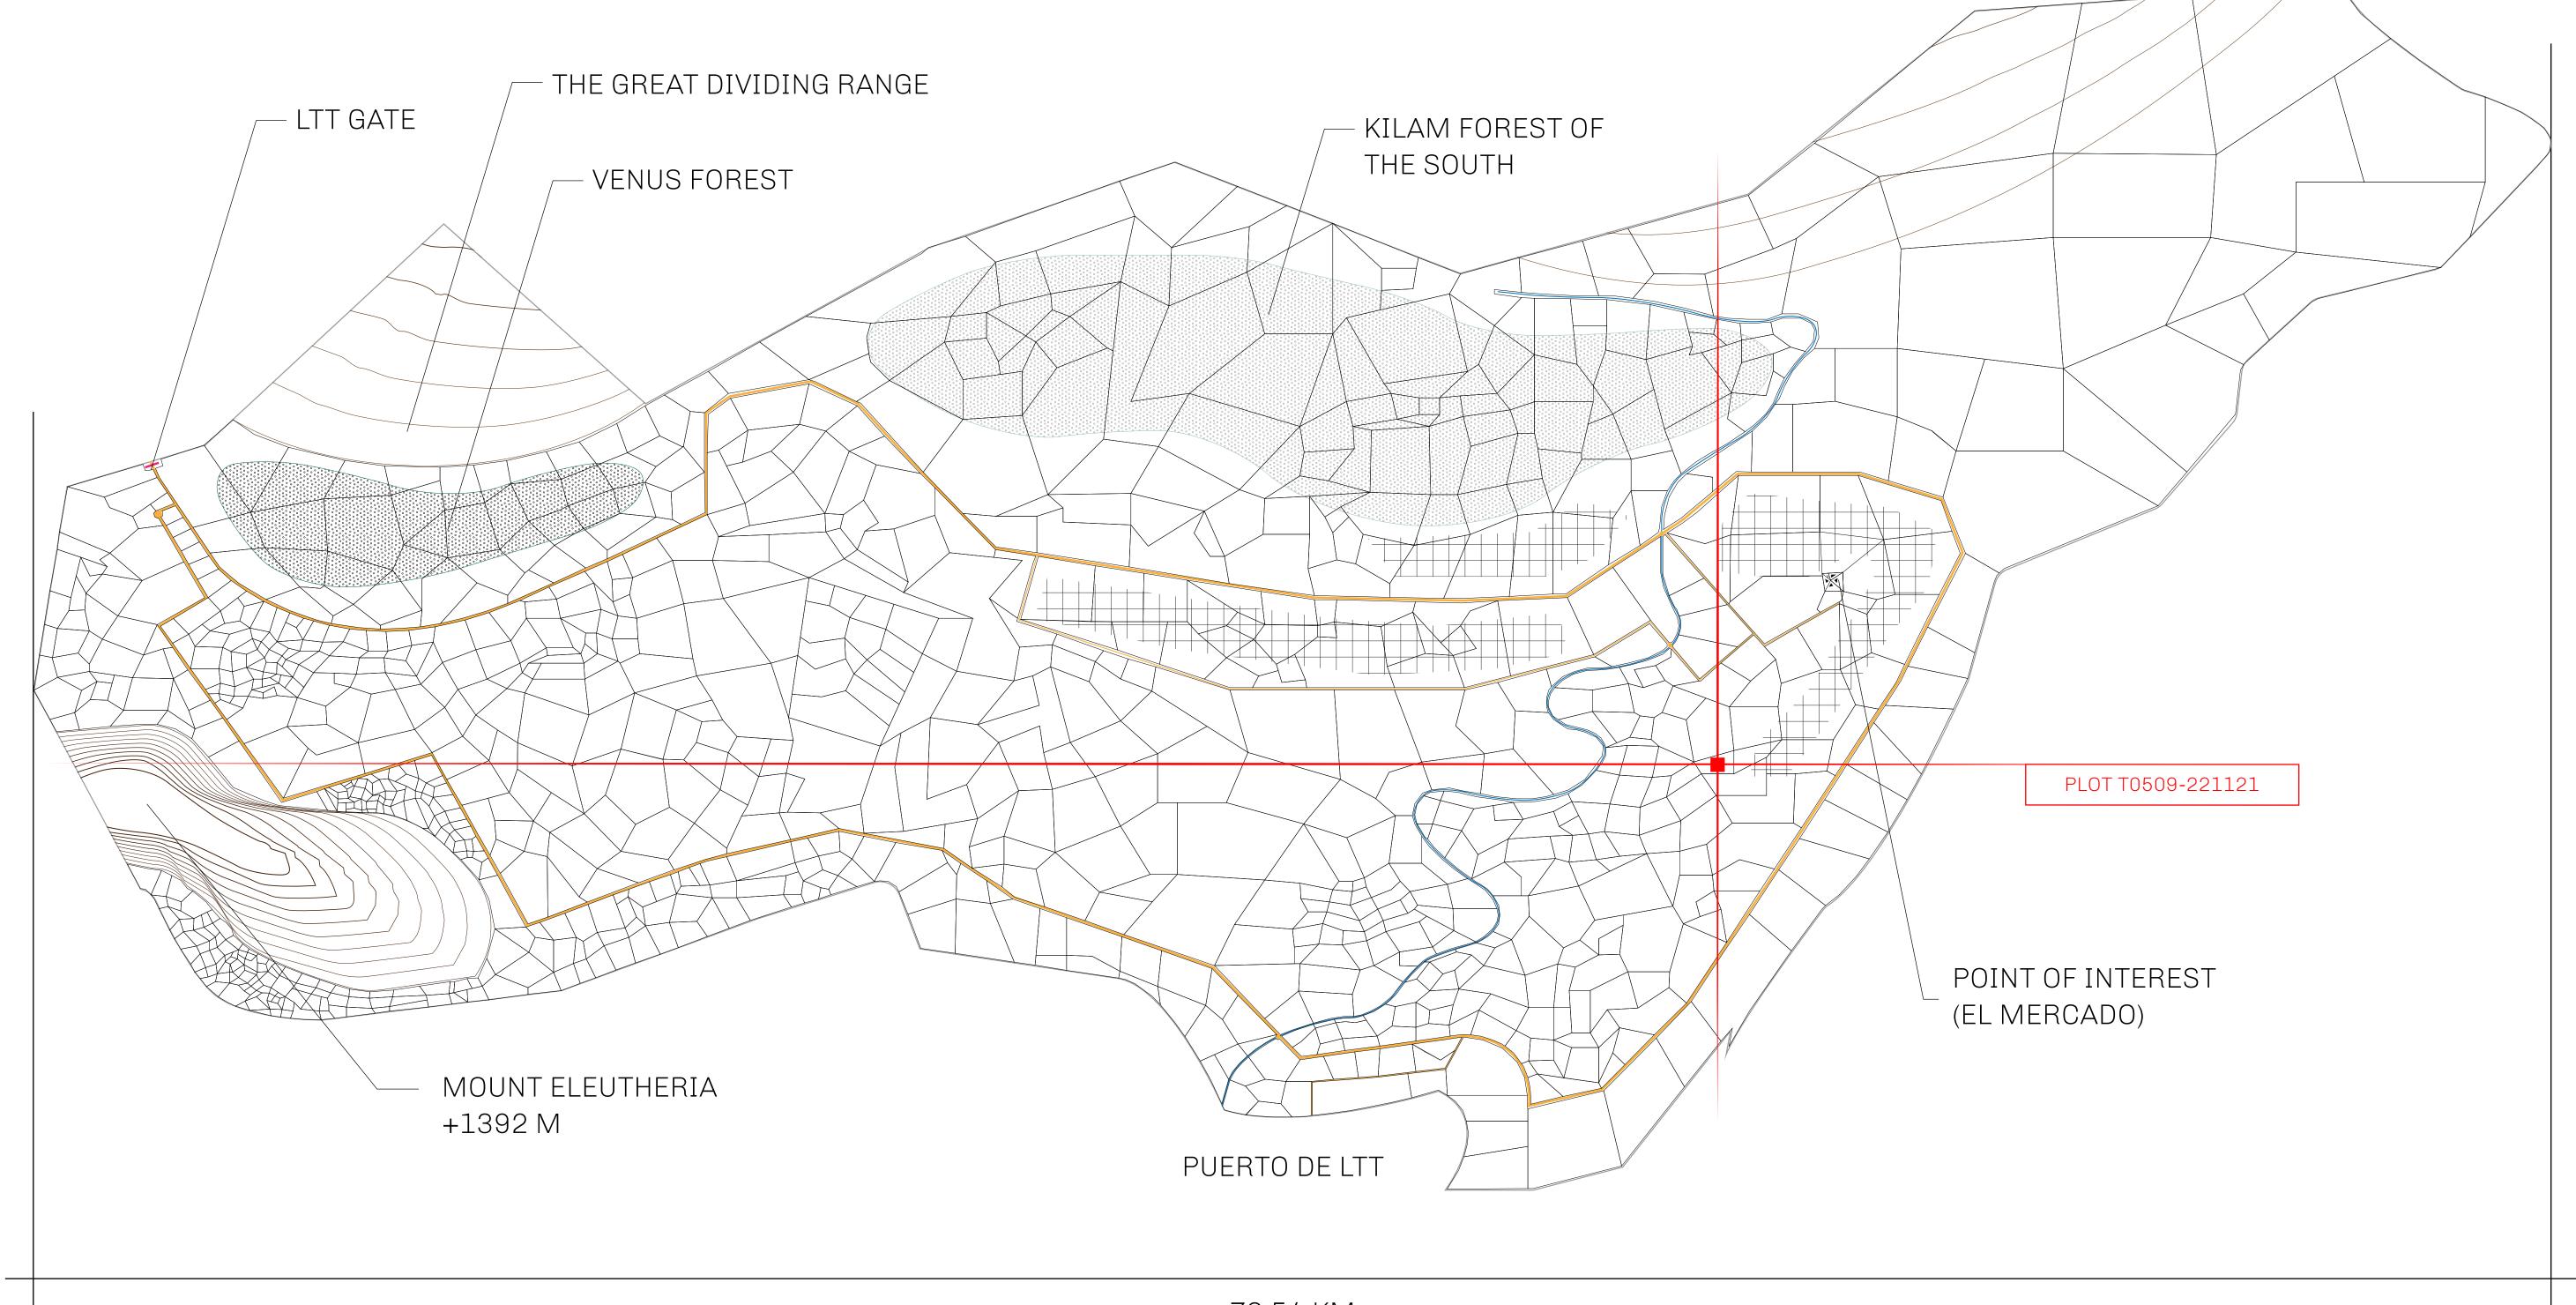

## THE SPANISH ARMADA

The most flamboyant of all of the states, this Spanish-speaking territory houses a clash of cultures. From the LTT trades in the El Mercado district to the solicitations for invites to the Great Empire, and even the traveling Caravans, it is a transient place; people are always on the move on the way to the Great Empire or a trek through the Dividing Range to the Royaume De Satoshi. Commerce uses derivations of LTT such as LTTE, LTTB, and LTTC.

## GEOGRAPHY

COASTLINE
BORDERS
HIGHEST POINT
LOWEST POINT
PLOTS
SCALE

193.03 KM (119.94 MILES)
OCEAN, THE GREAT EMPIRE
MT ELEUTHERIA +1392 M
PUERTO DE LTT 0 M

1045

1:50000

## H.M. LNFT Land Registry

TITLE NUMBER

T0509-221121

ADMINISTRATIVE AREA

TERRITORIO LTT ST

ISSUED 22 November 2021

SCALE **1/50000** 

OWNER ENTITLEMENT