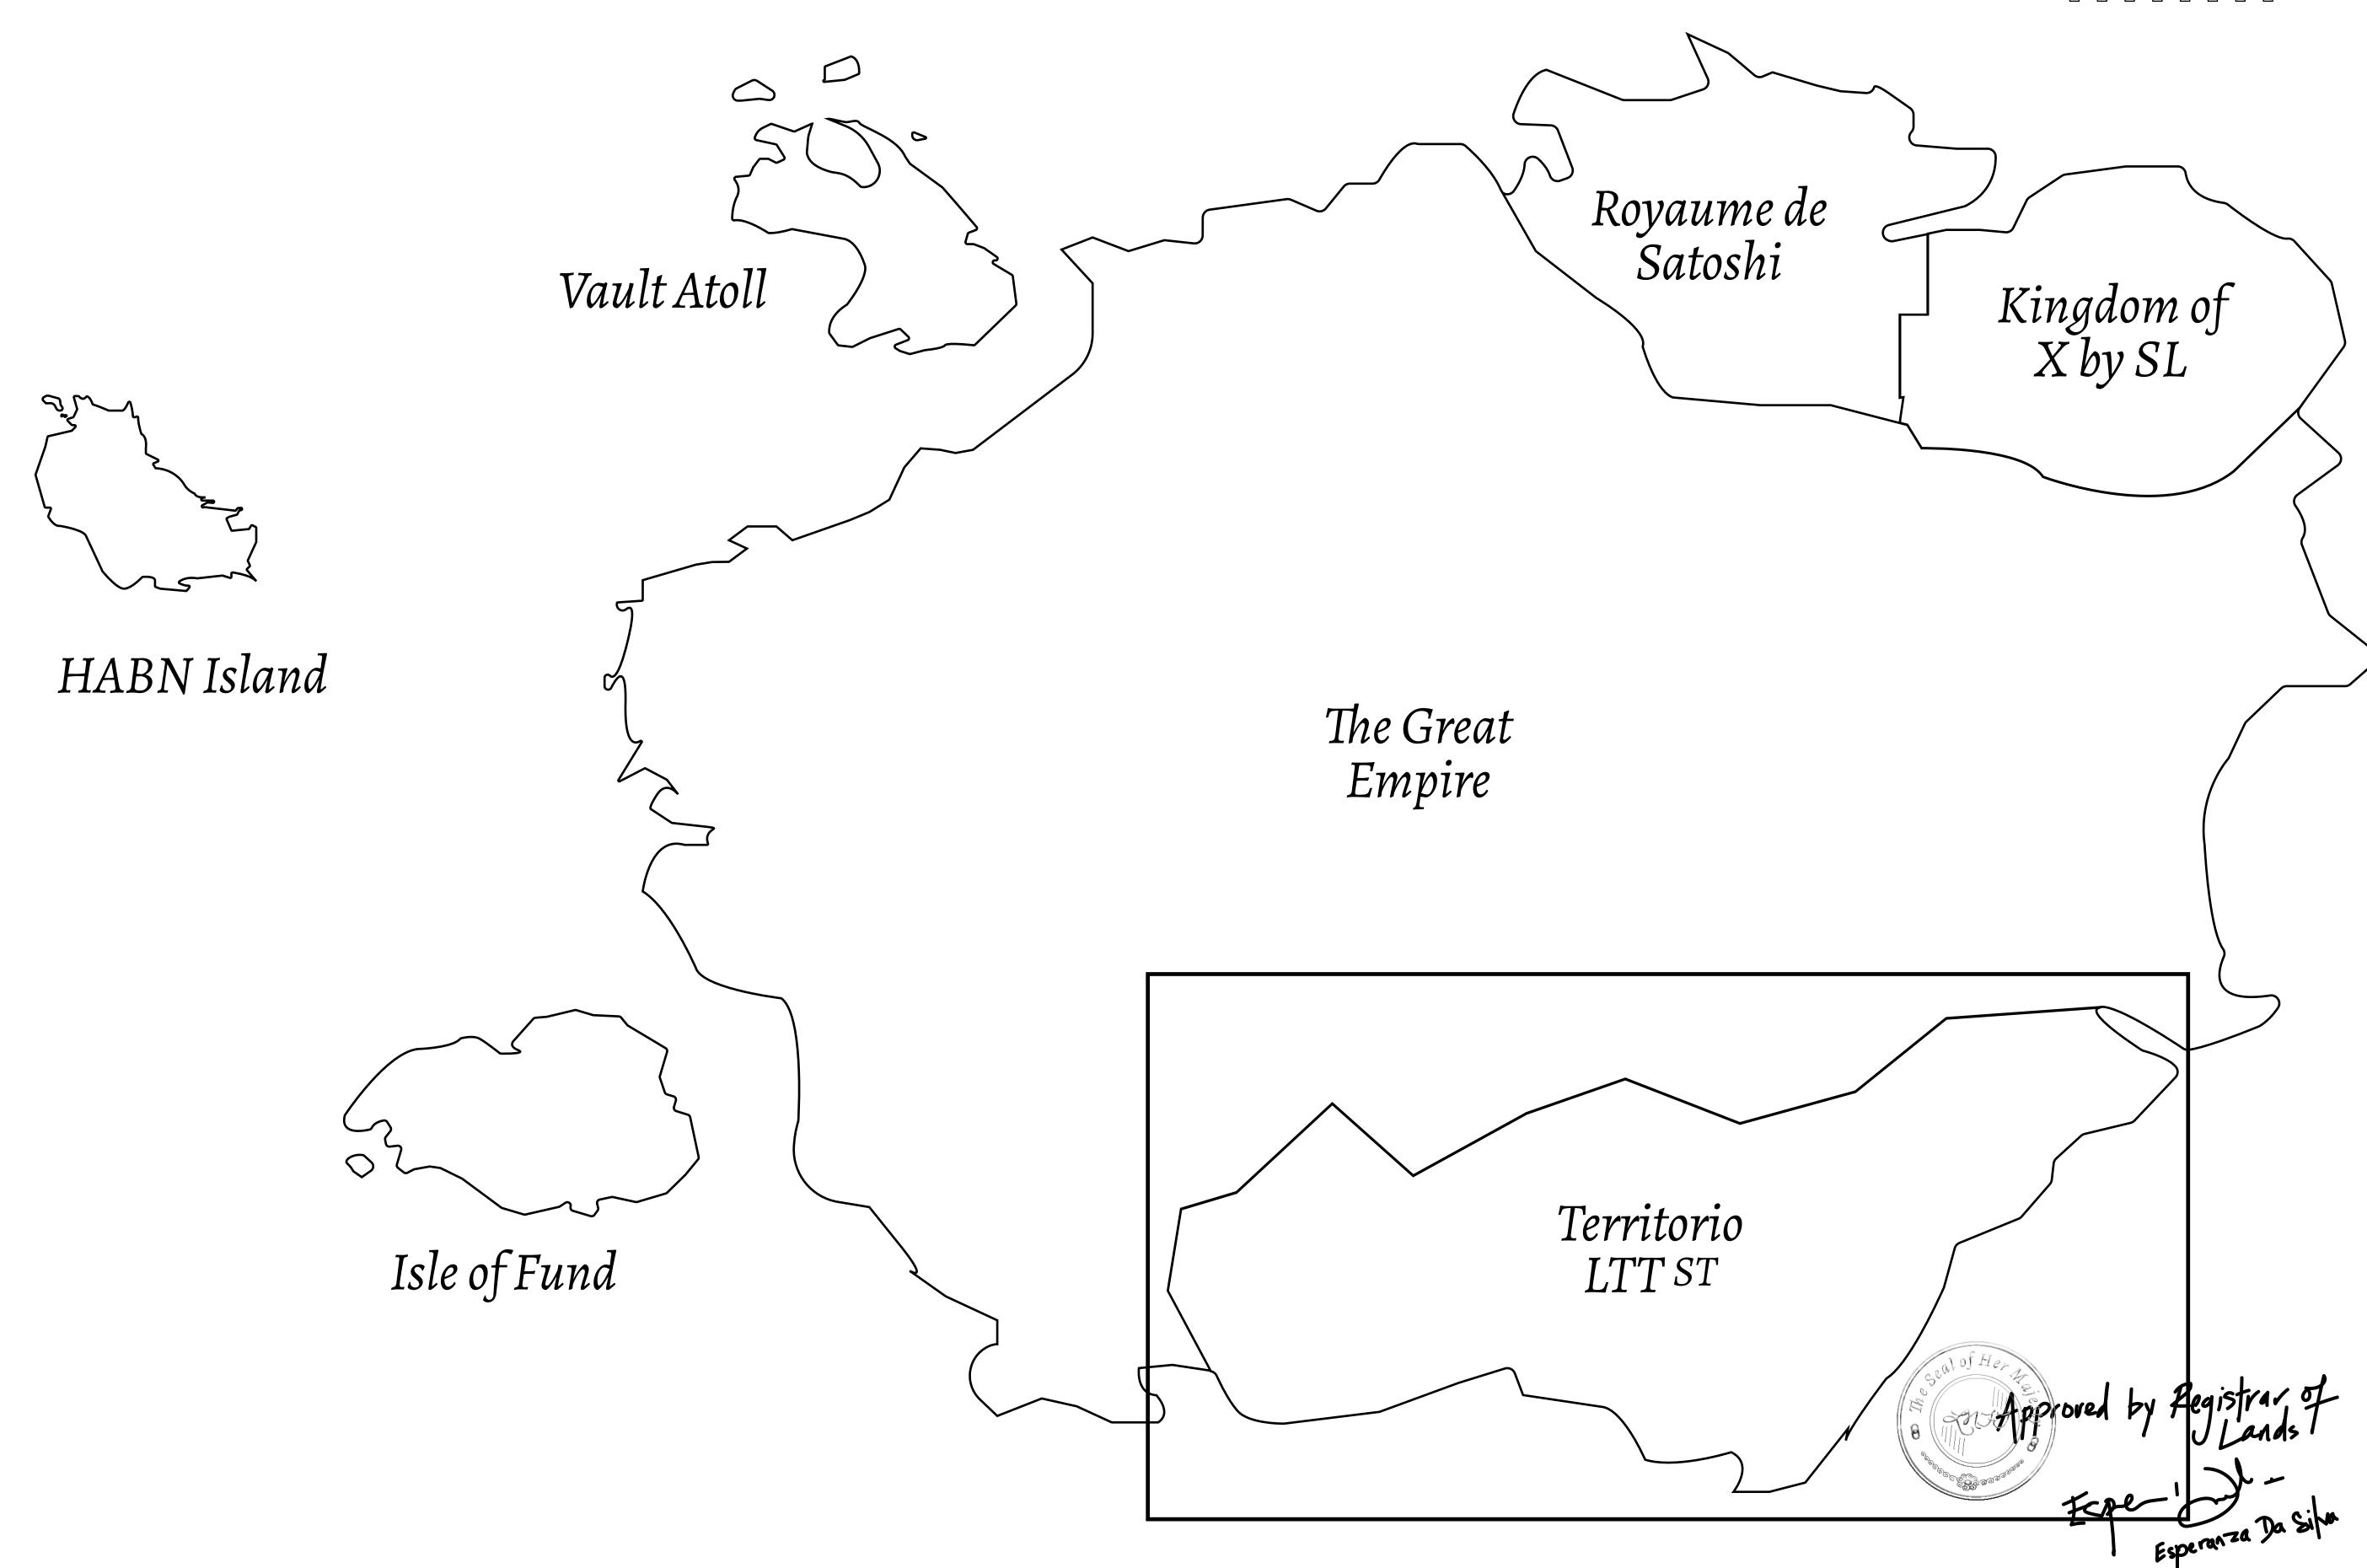

## THE SPANISH ARMADA

The most flamboyant of all of the states, this Spanish-speaking territory houses a clash of cultures. From the LTT trades in the El Mercado district to the solicitations for invites to the Great Empire, and even the traveling Caravans, it is a transient place; people are always on the move on the way to the Great Empire or a trek through the Dividing Range to the Royaume De Satoshi. Commerce uses derivations of LTT such as LTTE, LTTB, and LTTC.

## GEOGRAPHY

COASTLINE
BORDERS
HIGHEST POINT
LOWEST POINT
PLOTS
SCALE

193.03 KM (119.94 MILES)
OCEAN, THE GREAT EMPIRE
MT ELEUTHERIA +1392 M
PUERTO DE LTT 0 M

1045

1:50000

## H.M. LNFT Land Registry

TITLE NUMBER

T0509-221121

ADMINISTRATIVE AREA

TERRITORIO LTT ST

ISSUED 22 November 2021

SCALE **1/50000** 

OWNER ENTITLEMENT