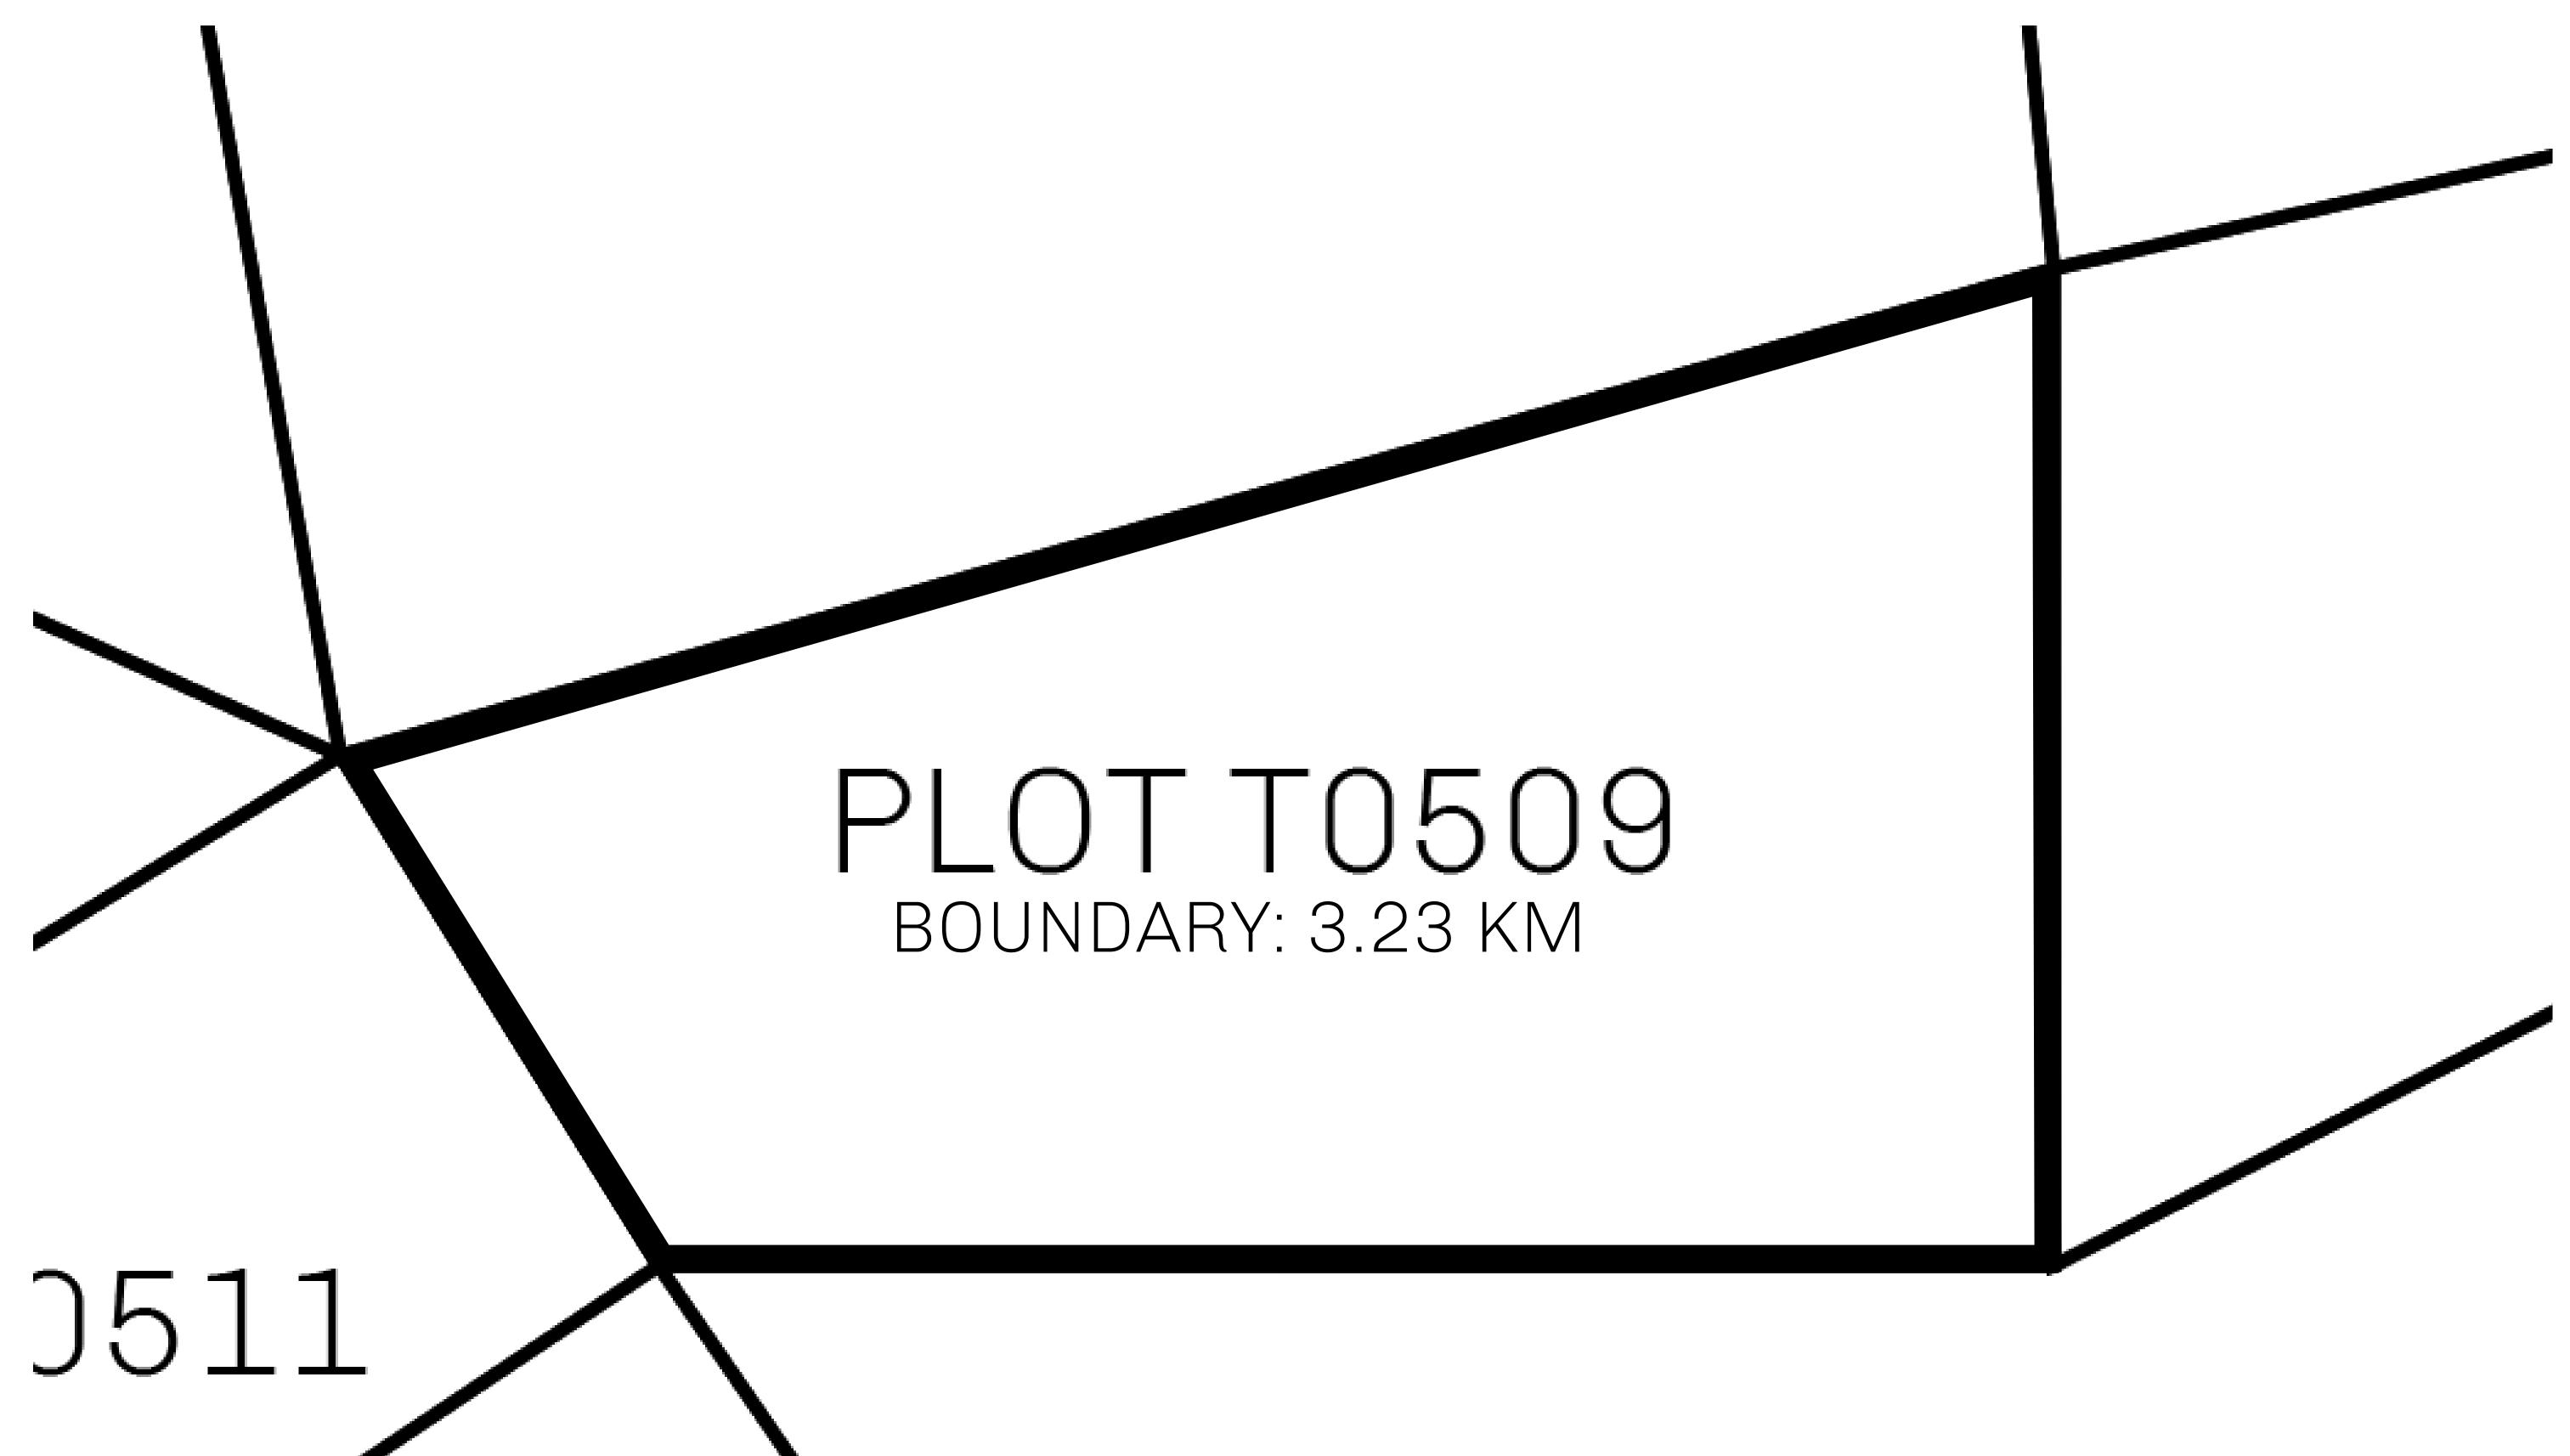

## GEOGRAPHY

COASTLINE
BORDERS
HIGHEST POINT
LOWEST POINT
PLOTS
SCALE

193.03 KM (119.94 MILES)
OCEAN, THE GREAT EMPIRE
MT ELEUTHERIA +1392 M
PUERTO DE LTT 0 M

1045

1:50000

## H.M. LNFT Land Registry

TITLE NUMBER

T0509-221121

ADMINISTRATIVE AREA

TERRITORIO LTT ST

ISSUED 22 November 2021

SCALE **1/50000** 

OWNER ENTITLEMENT