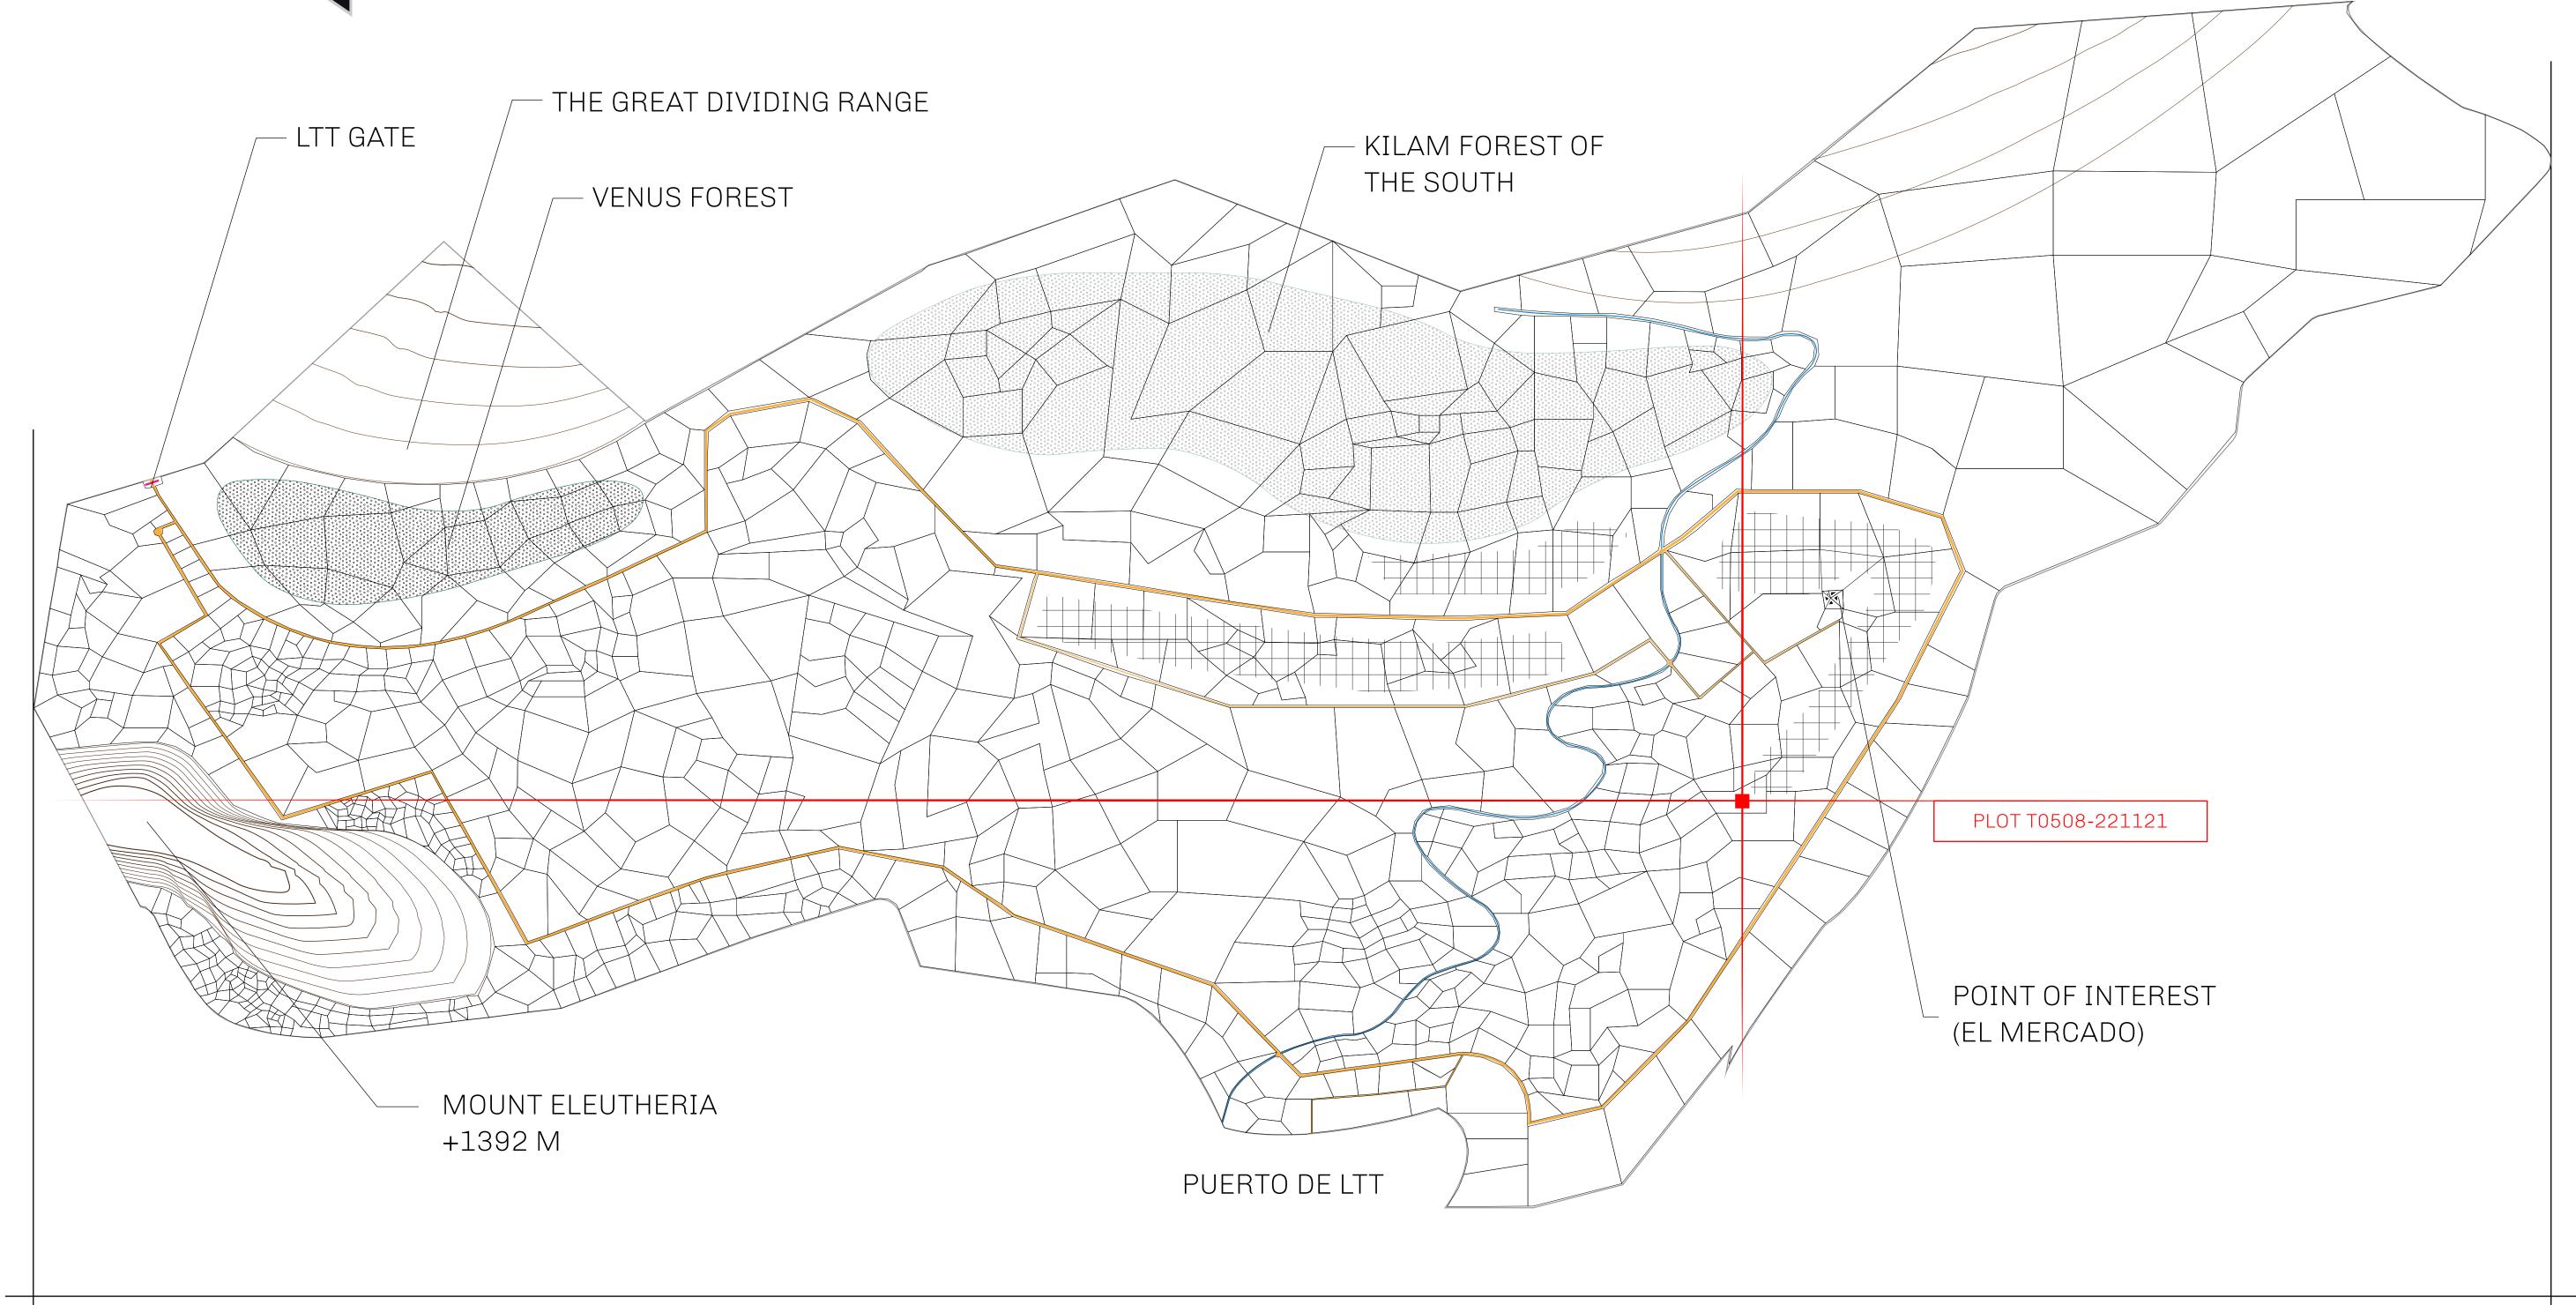

## GEOGRAPHY

COASTLINE
BORDERS
HIGHEST POINT
LOWEST POINT
PLOTS
SCALE

193.03 KM (119.94 MILES)
OCEAN, THE GREAT EMPIRE
MT ELEUTHERIA +1392 M
PUERTO DE LTT 0 M

1045

1:50000

## H.M. LNFT Land Registry

TITLE NUMBER

ADMINISTRATIVE AREA

TERRITORIO LTT ST

ISSUED 22 November 2021

SCALE **1/50000** 

OWNER ENTITLEMENT

Type W-T: Share of 0.1% of all BUN sales (rewarded in Credits) plus 1% of all LTT redeemed based on

number of NFT Stories minted; Mint 4 NFT Stories PLOT T0055 PLOT T0509 PLOT T0508 BOUNDARY: 5.32 KM 0510 PLOT T0506