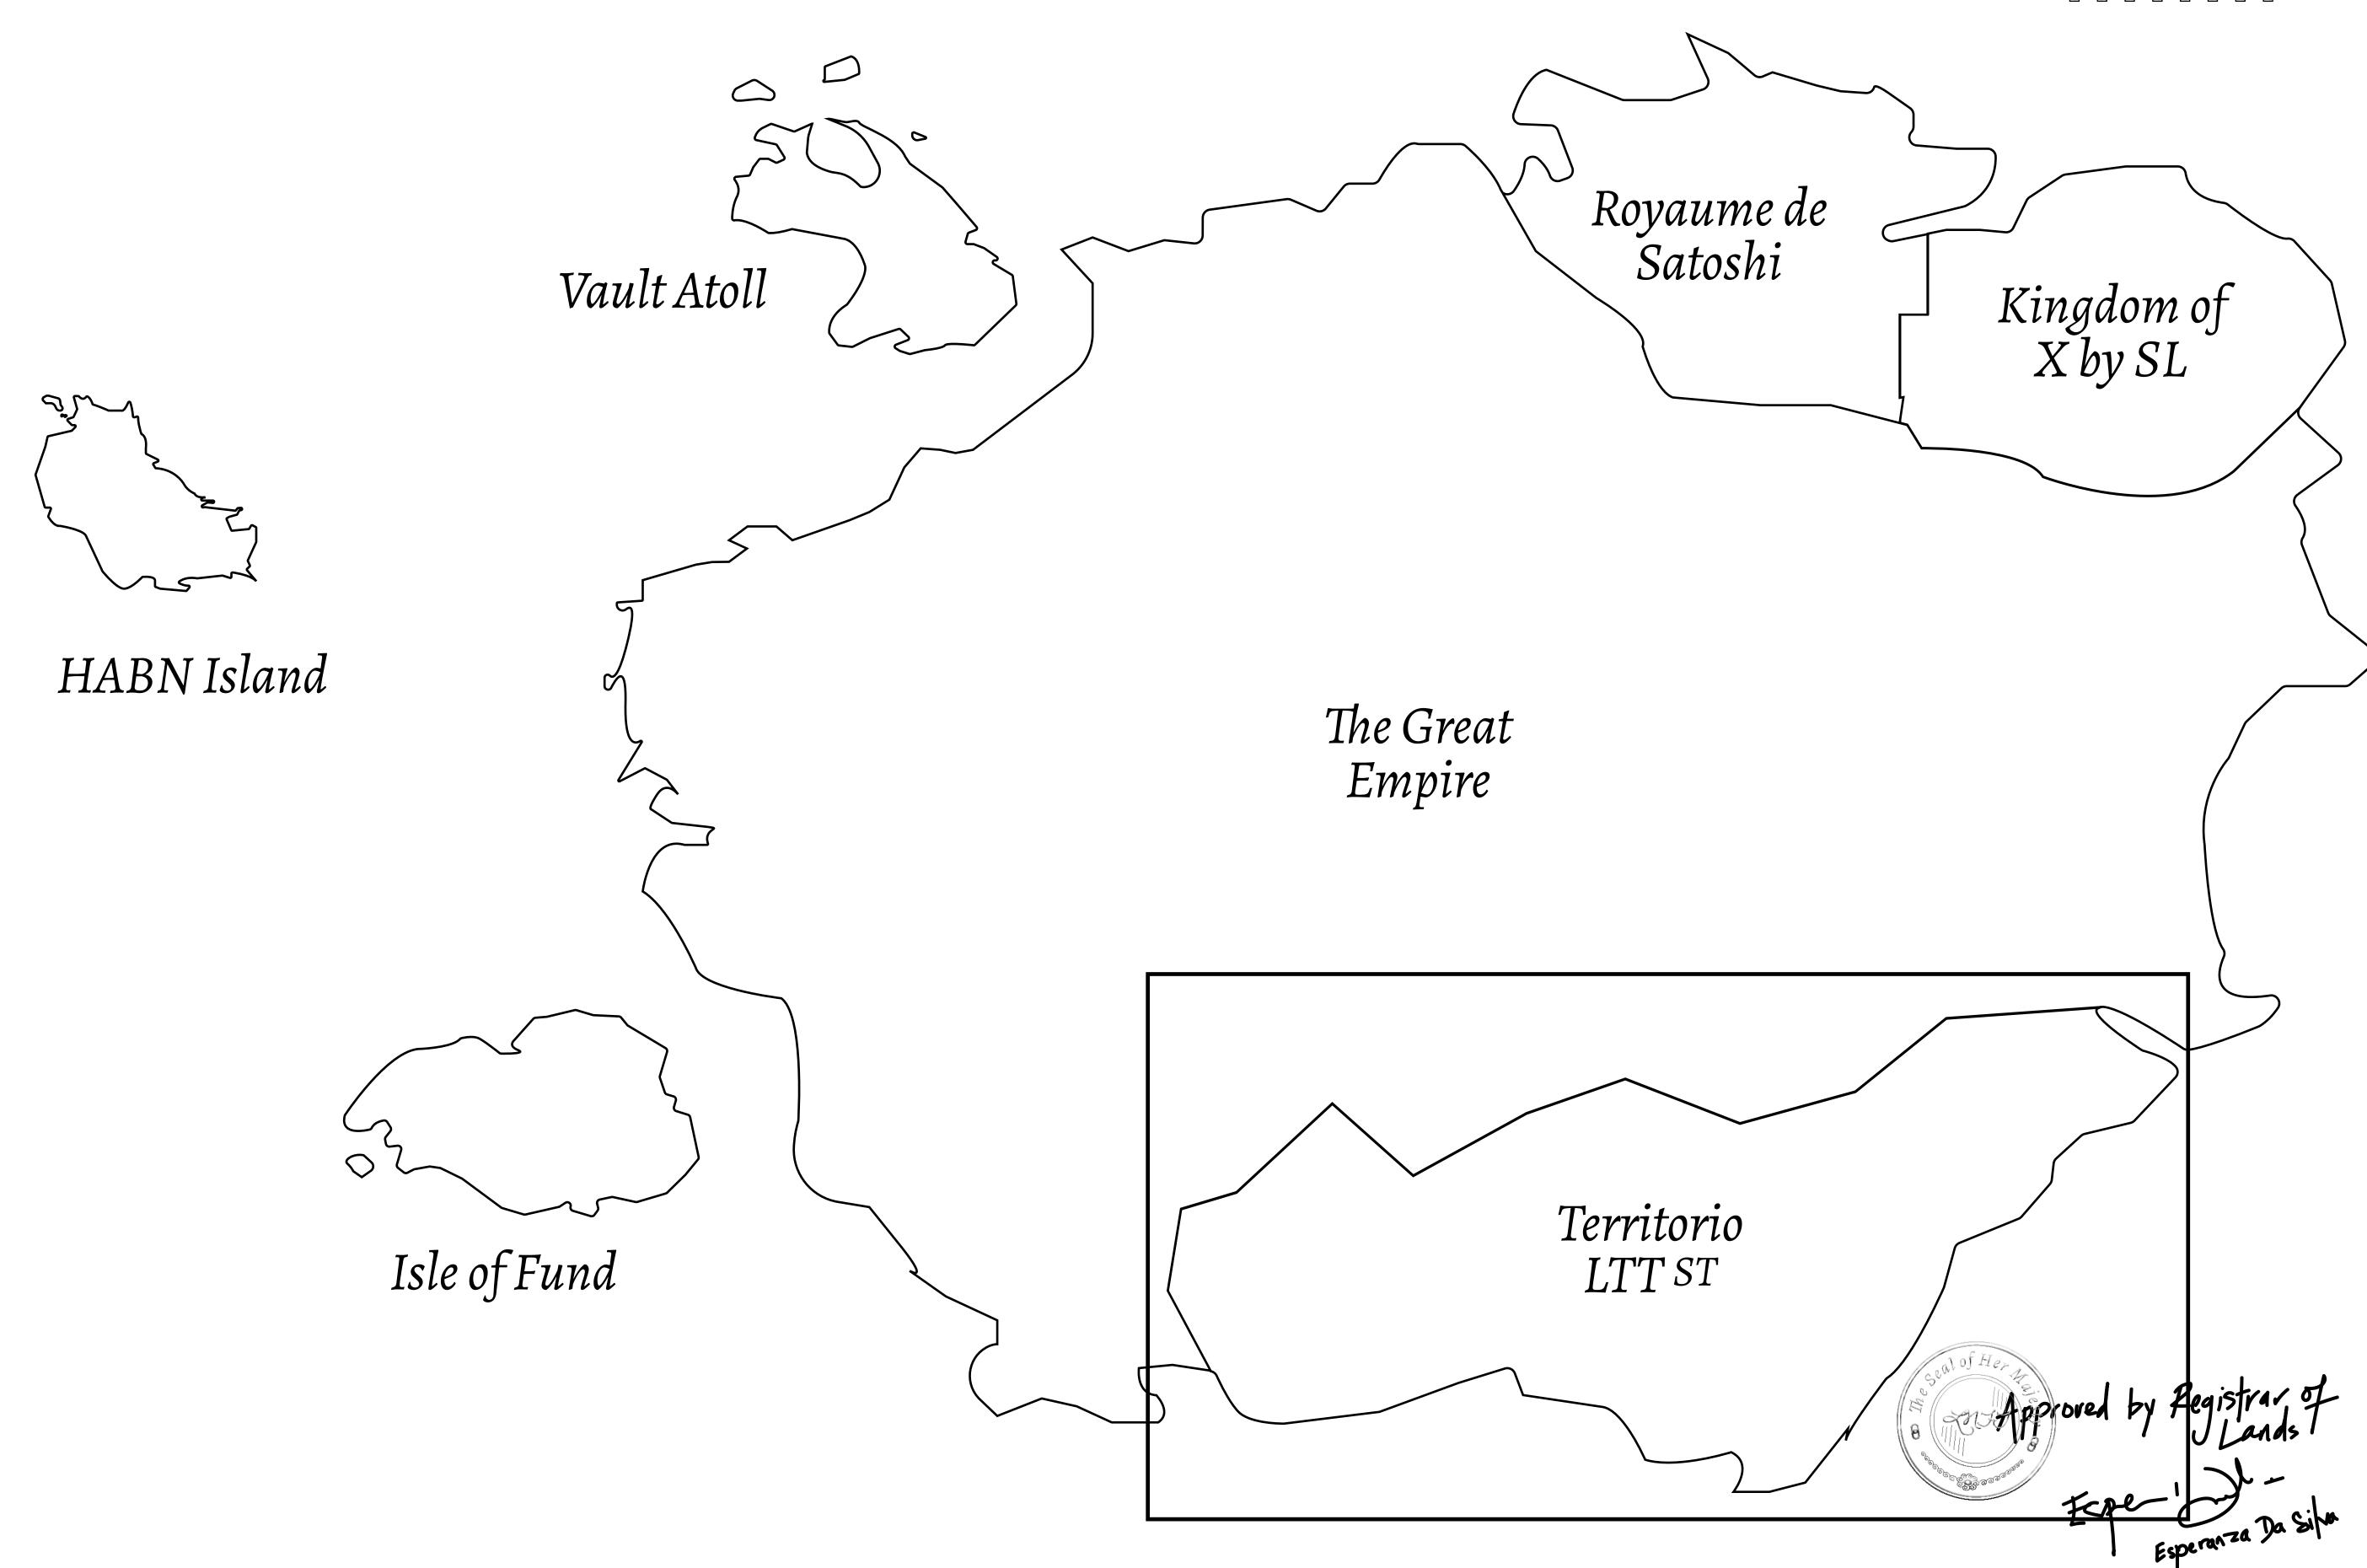

## THE SPANISH ARMADA

The most flamboyant of all of the states, this Spanish-speaking territory houses a clash of cultures. From the LTT trades in the El Mercado district to the solicitations for invites to the Great Empire, and even the traveling Caravans, it is a transient place; people are always on the move on the way to the Great Empire or a trek through the Dividing Range to the Royaume De Satoshi. Commerce uses derivations of LTT such as LTTE, LTTB, and LTTC.

## GEOGRAPHY

COASTLINE
BORDERS
HIGHEST POINT
LOWEST POINT
PLOTS
SCALE

193.03 KM (119.94 MILES)
OCEAN, THE GREAT EMPIRE
MT ELEUTHERIA +1392 M
PUERTO DE LTT 0 M

1045

1:50000

## H.M. LNFT Land Registry

TITLE NUMBER

ADMINISTRATIVE AREA

TERRITORIO LTT ST

ISSUED 22 November 2021

SCALE **1/50000** 

OWNER ENTITLEMENT

Type W-T: Share of 0.1% of all BUN sales (rewarded in Credits) plus 1% of all LTT redeemed based on

number of NFT Stories minted; Mint 4 NFT Stories PLOT T0055 PLOT T0509 PLOT T0508 BOUNDARY: 5.32 KM 0510 PLOT T0506