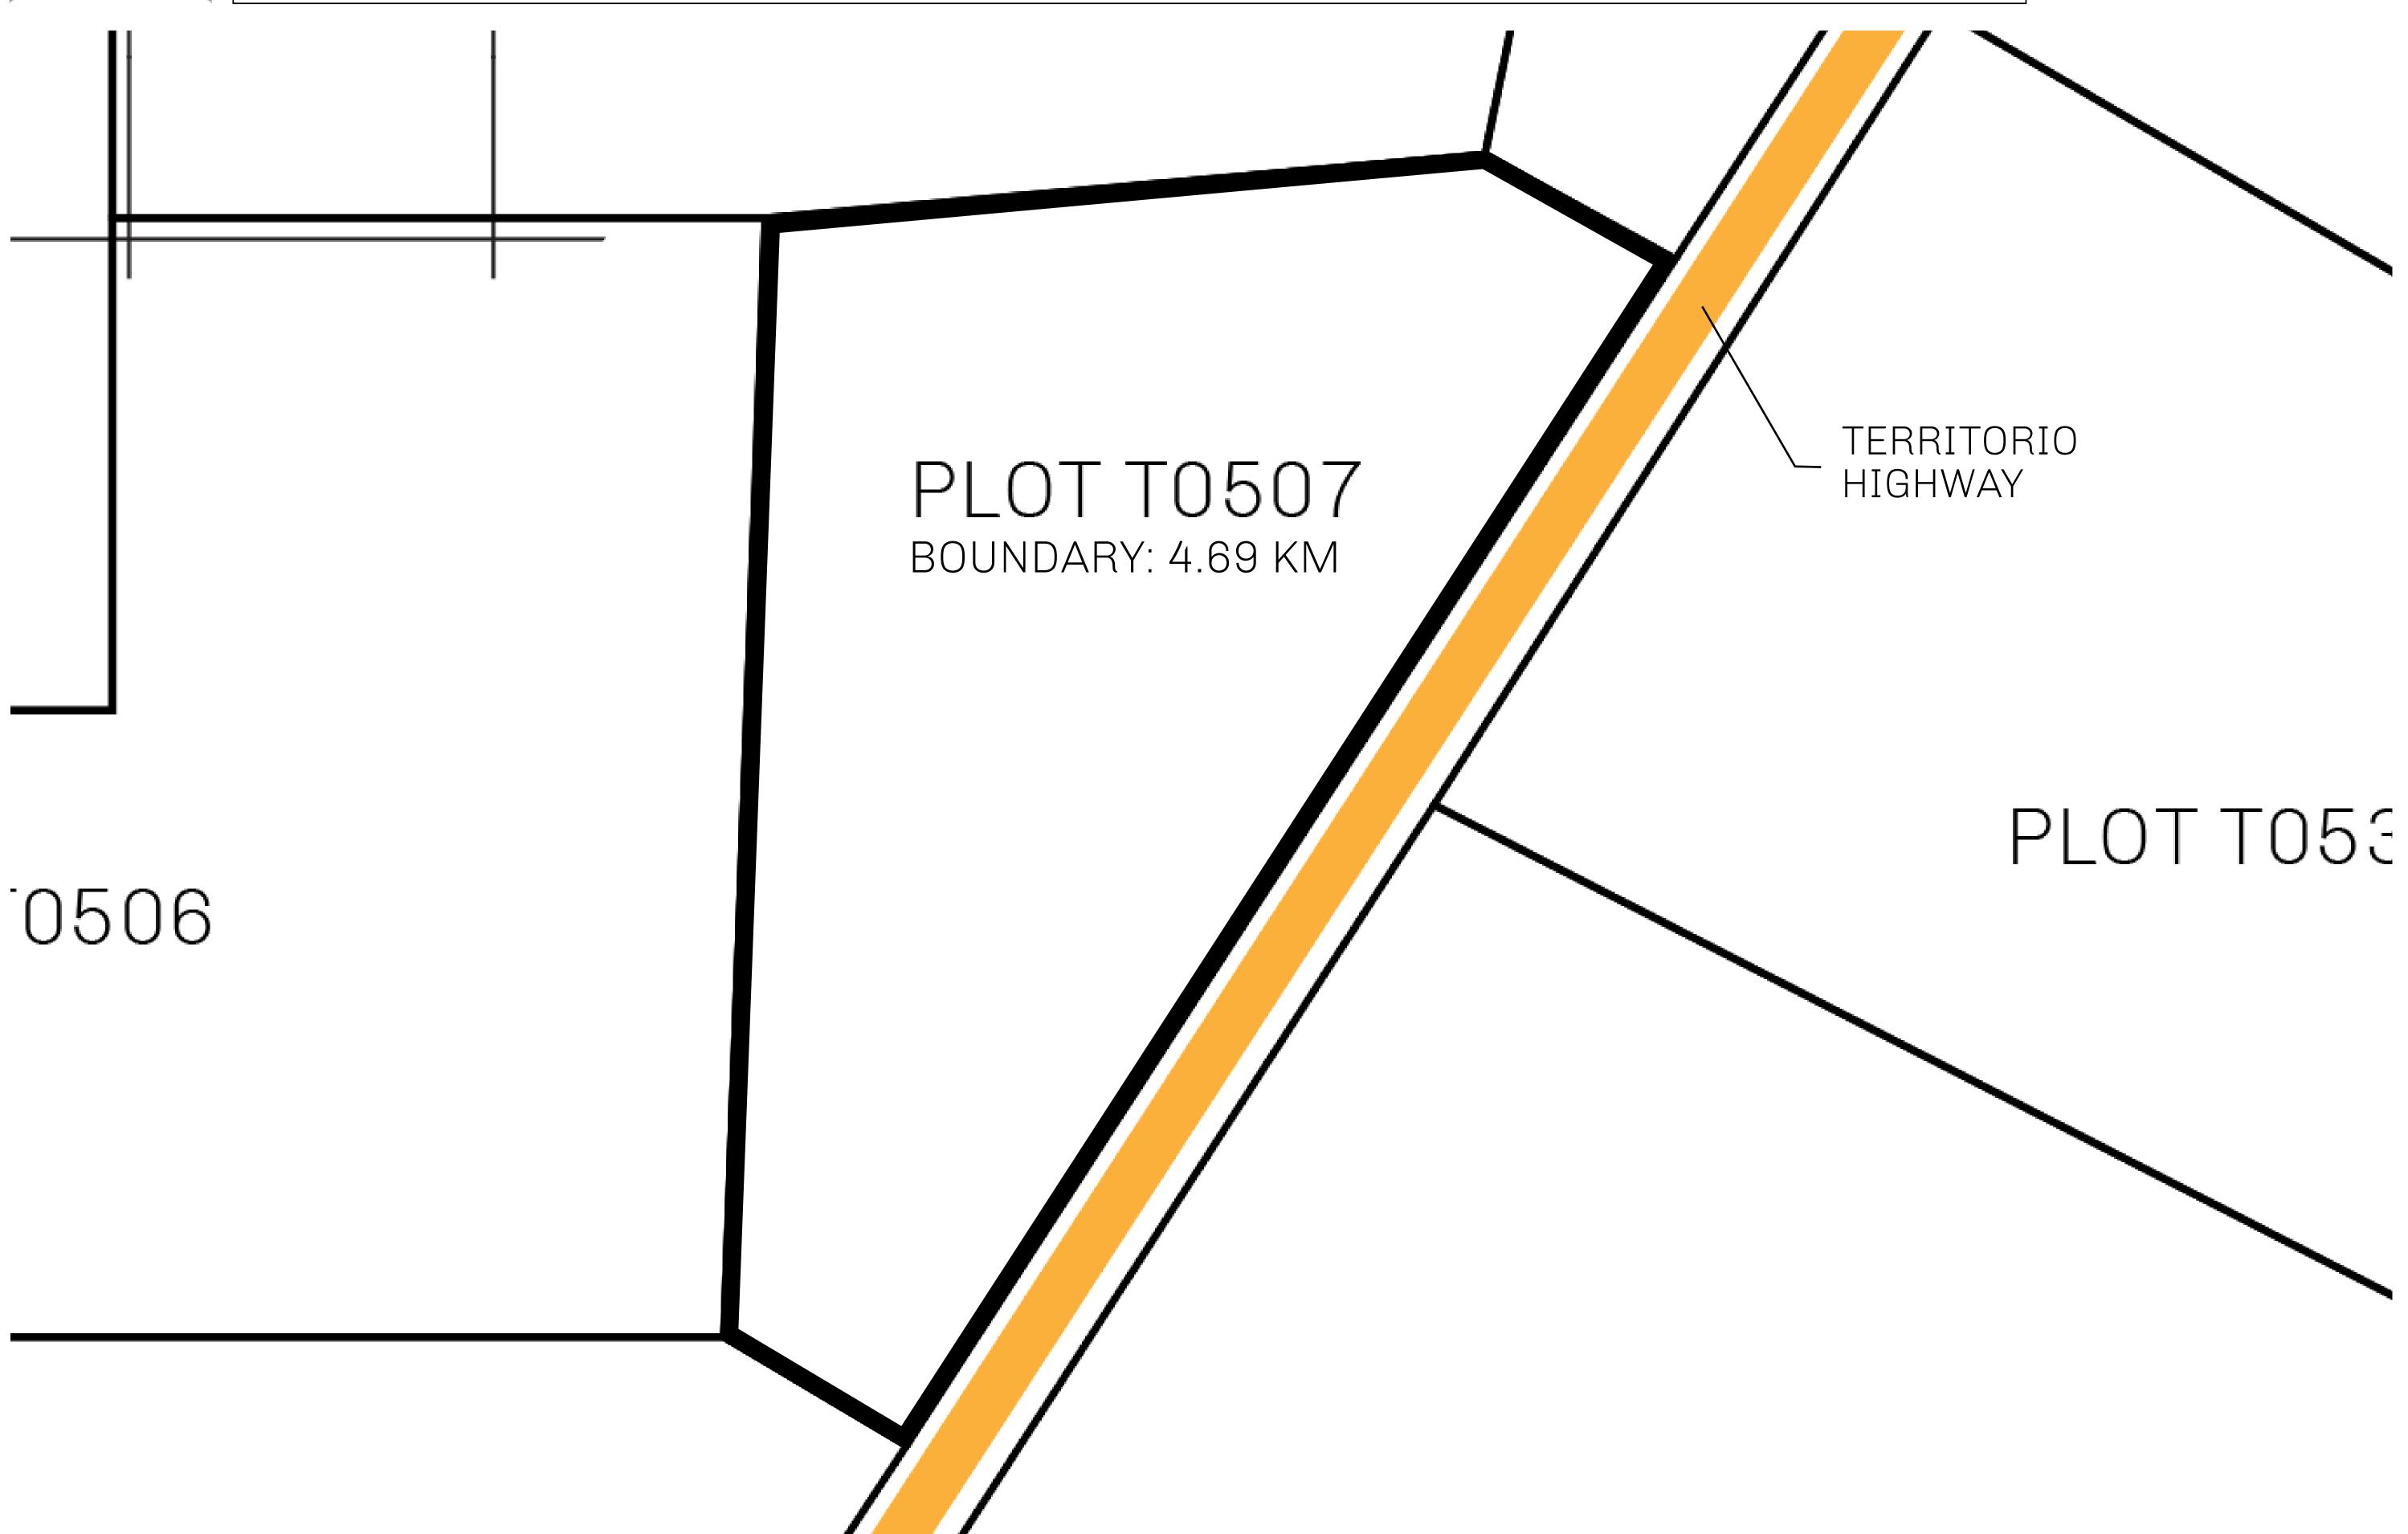

## H.M. LNFT Land Registry

TITLE NUMBER

T0507-221121

ADMINISTRATIVE AREA

TERRITORIO LTT ST

ISSUED 22 November 2021 6.

SCALE **1/50000** 

OWNER ENTITLEMENT