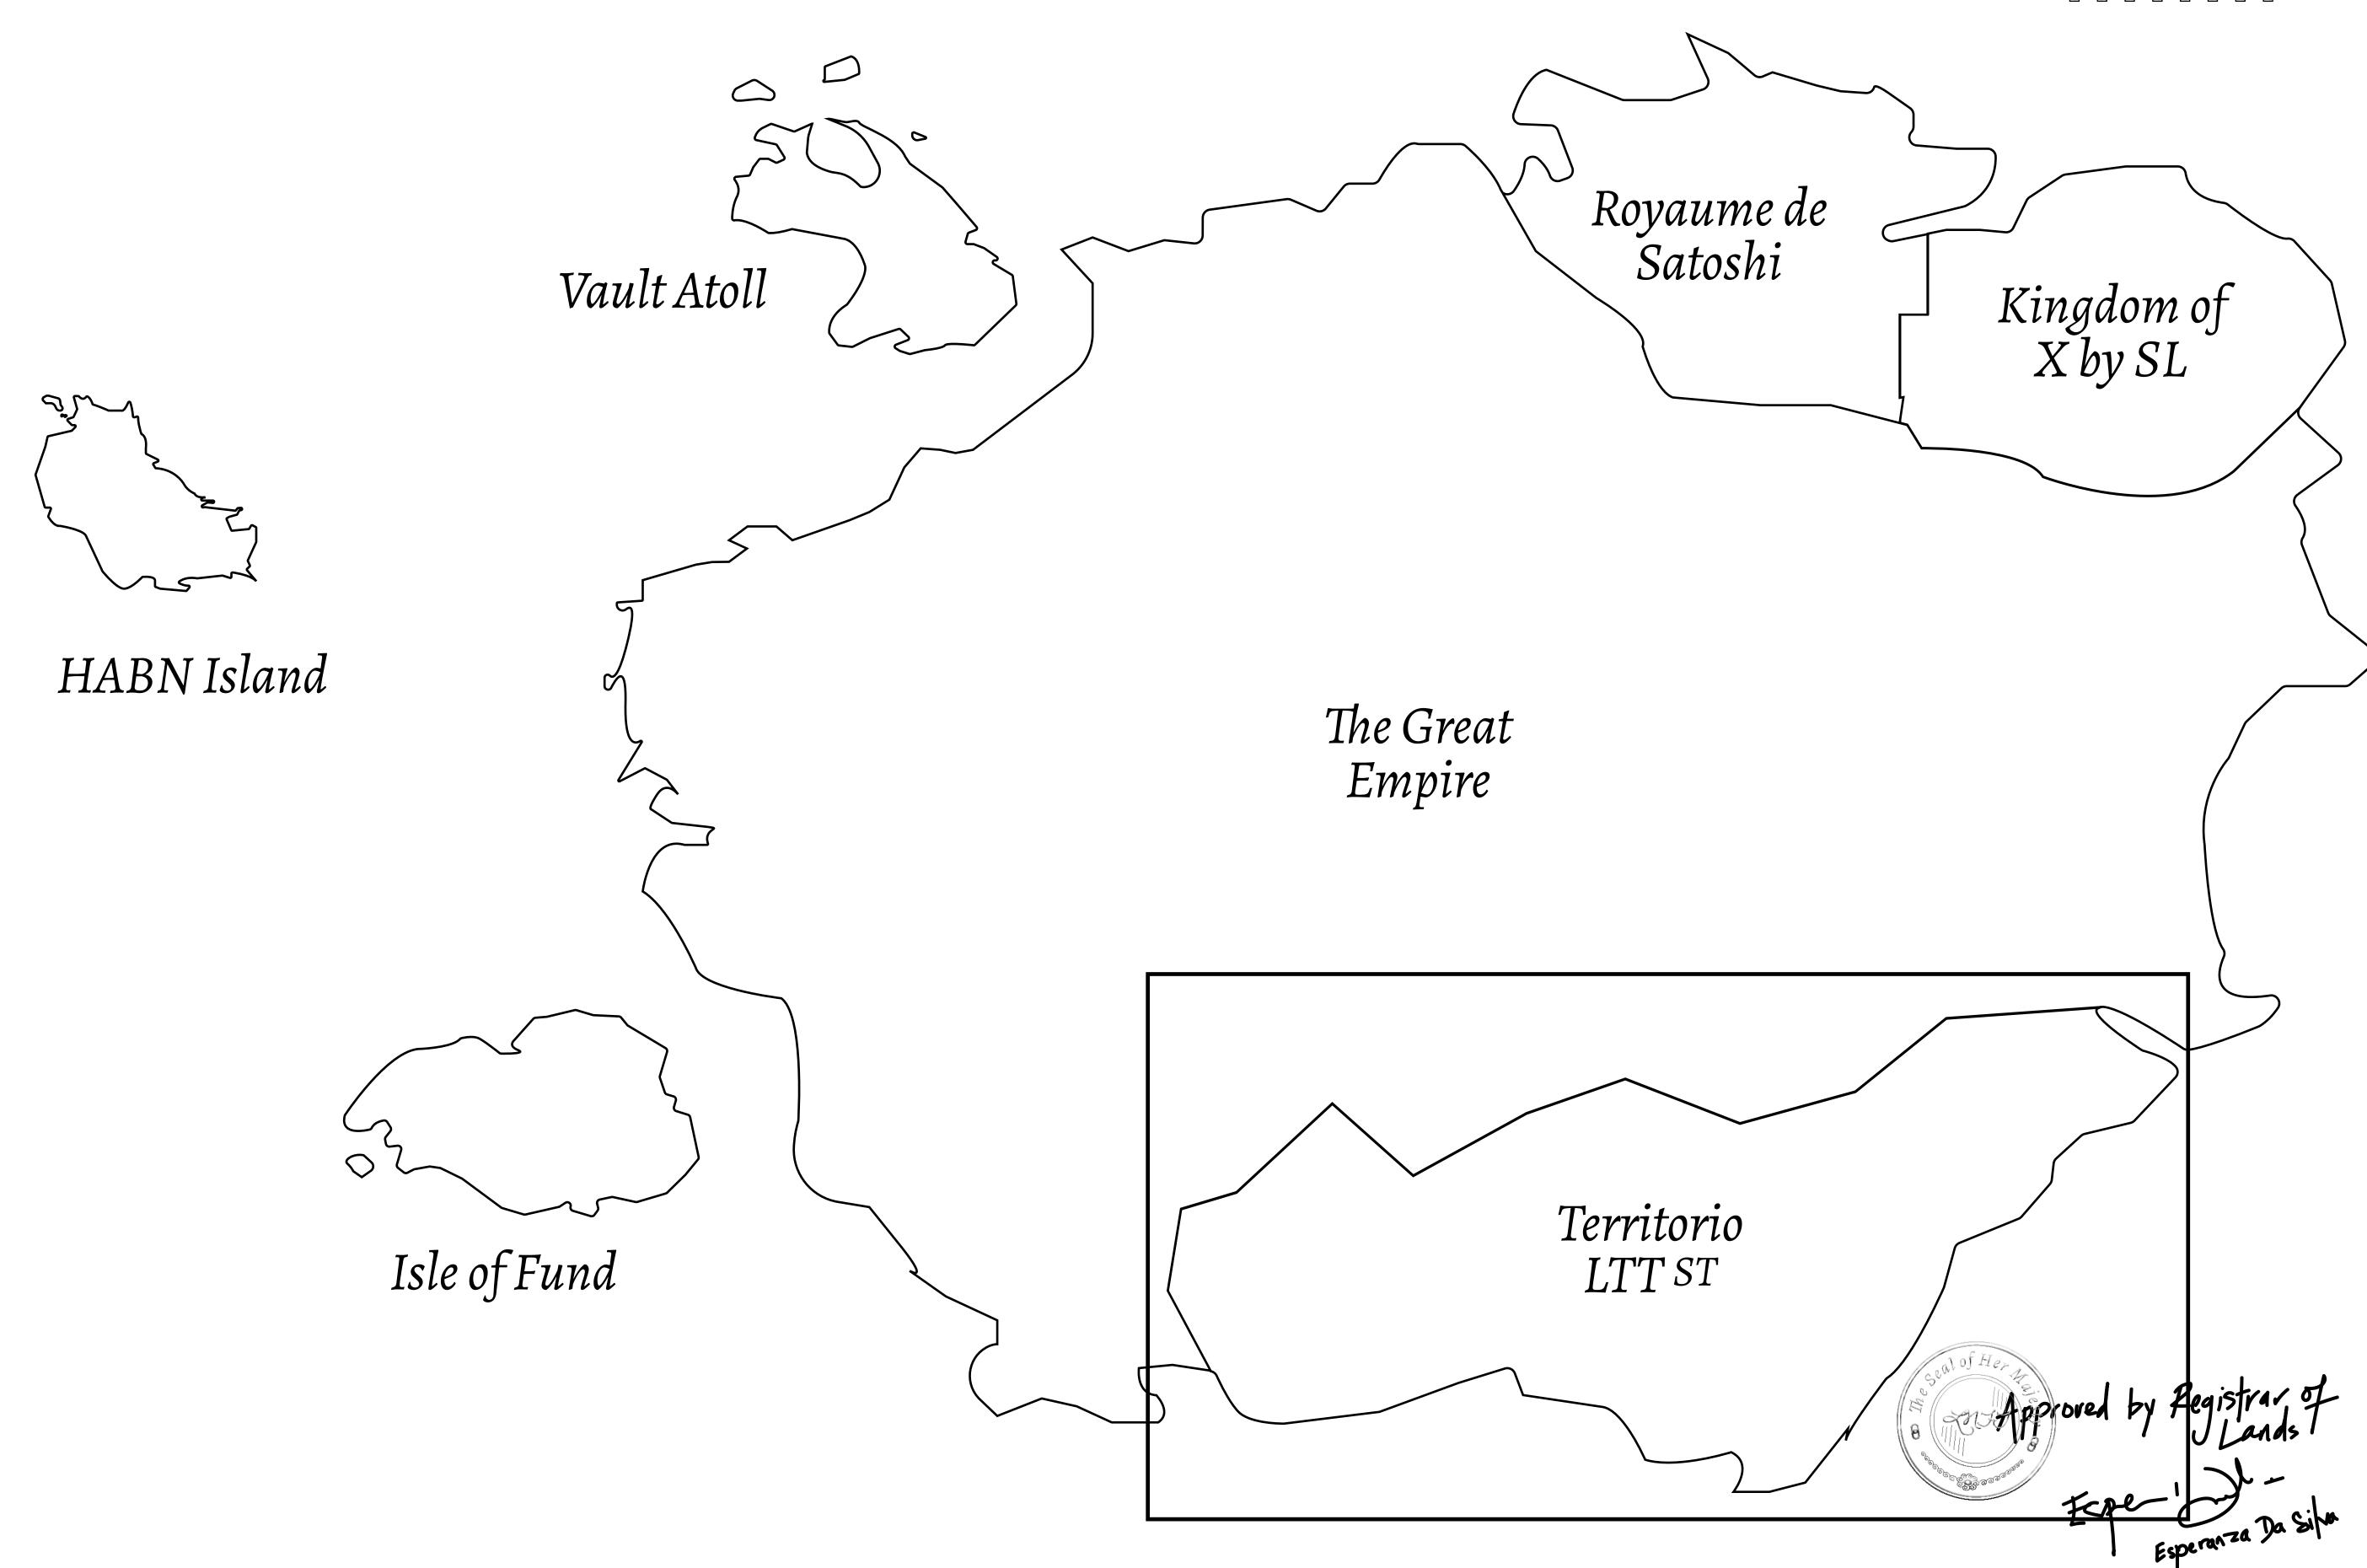

## THE SPANISH ARMADA

The most flamboyant of all of the states, this Spanish-speaking territory houses a clash of cultures. From the LTT trades in the El Mercado district to the solicitations for invites to the Great Empire, and even the traveling Caravans, it is a transient place; people are always on the move on the way to the Great Empire or a trek through the Dividing Range to the Royaume De Satoshi. Commerce uses derivations of LTT such as LTTE, LTTB, and LTTC.

## GEOGRAPHY

COASTLINE
BORDERS
HIGHEST POINT
LOWEST POINT
PLOTS
SCALE

193.03 KM (119.94 MILES)
OCEAN, THE GREAT EMPIRE
MT ELEUTHERIA +1392 M
PUERTO DE LTT 0 M

1045

1:50000

## H.M. LNFT Land Registry

TITLE NUMBER

T0507-221121

ADMINISTRATIVE AREA

TERRITORIO LTT ST

ISSUED 22 November 2021 6.

SCALE **1/50000** 

OWNER ENTITLEMENT