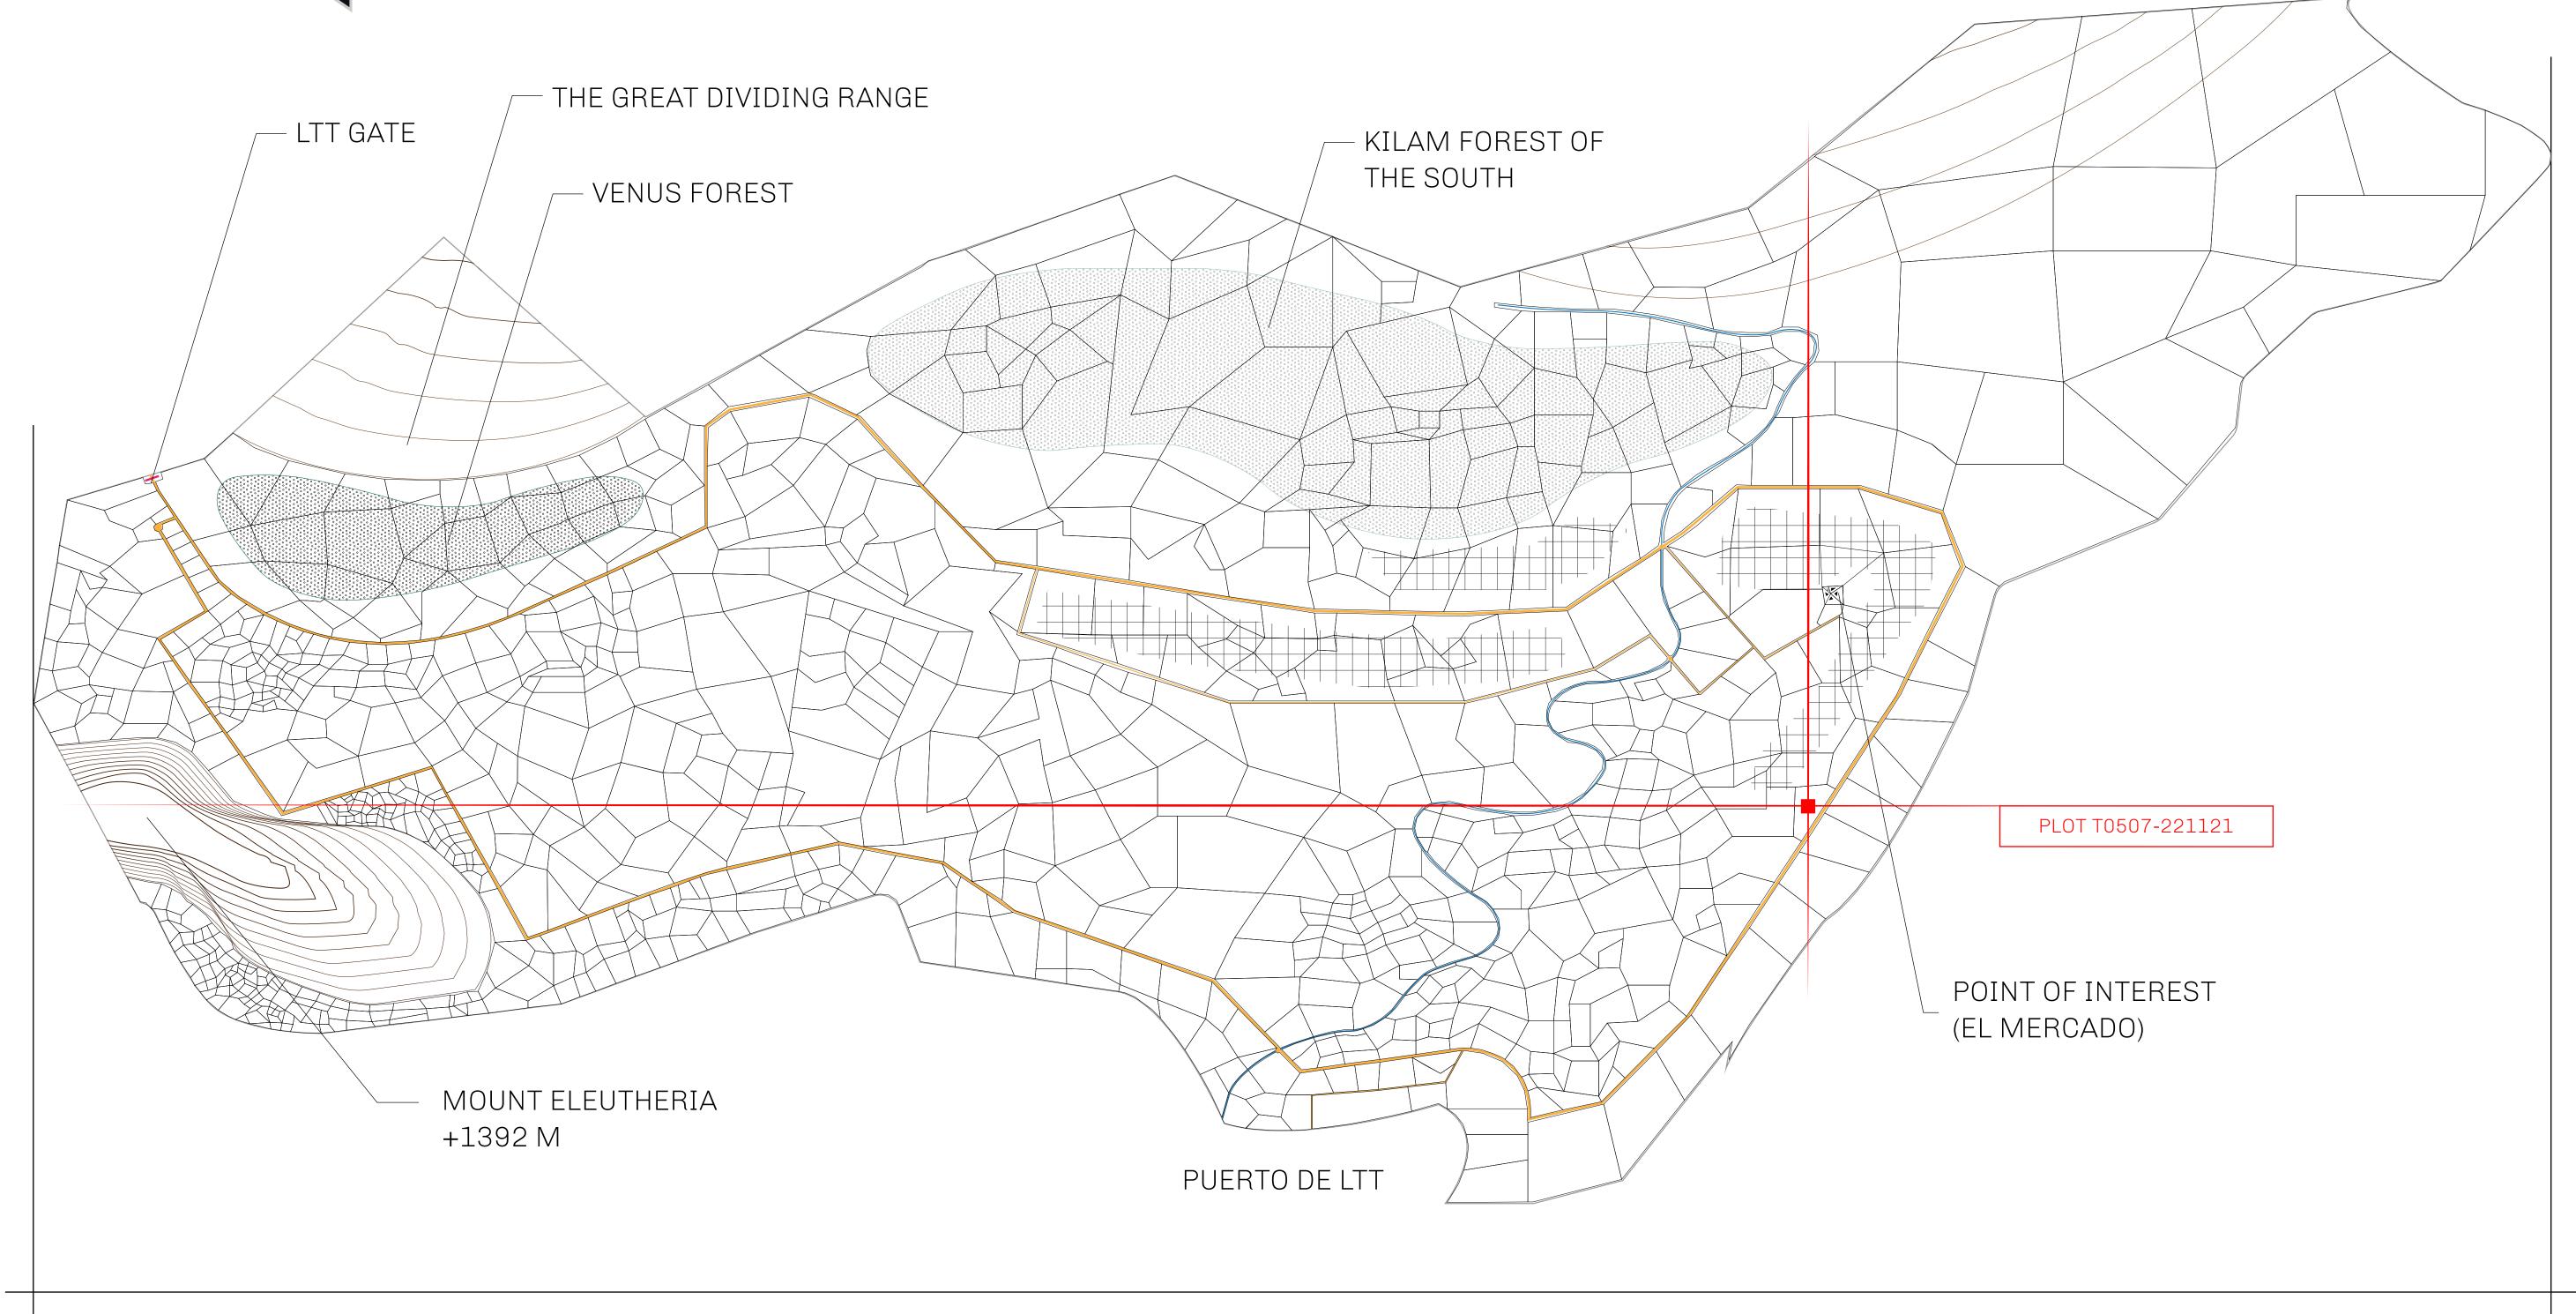

## GEOGRAPHY

COASTLINE
BORDERS
HIGHEST POINT
LOWEST POINT
PLOTS
SCALE

193.03 KM (119.94 MILES)
OCEAN, THE GREAT EMPIRE
MT ELEUTHERIA +1392 M
PUERTO DE LTT 0 M

1045

1:50000

## H.M. LNFT Land Registry

TITLE NUMBER

T0507-221121

ADMINISTRATIVE AREA

TERRITORIO LTT ST

ISSUED 22 November 2021 6.

SCALE **1/50000** 

OWNER ENTITLEMENT